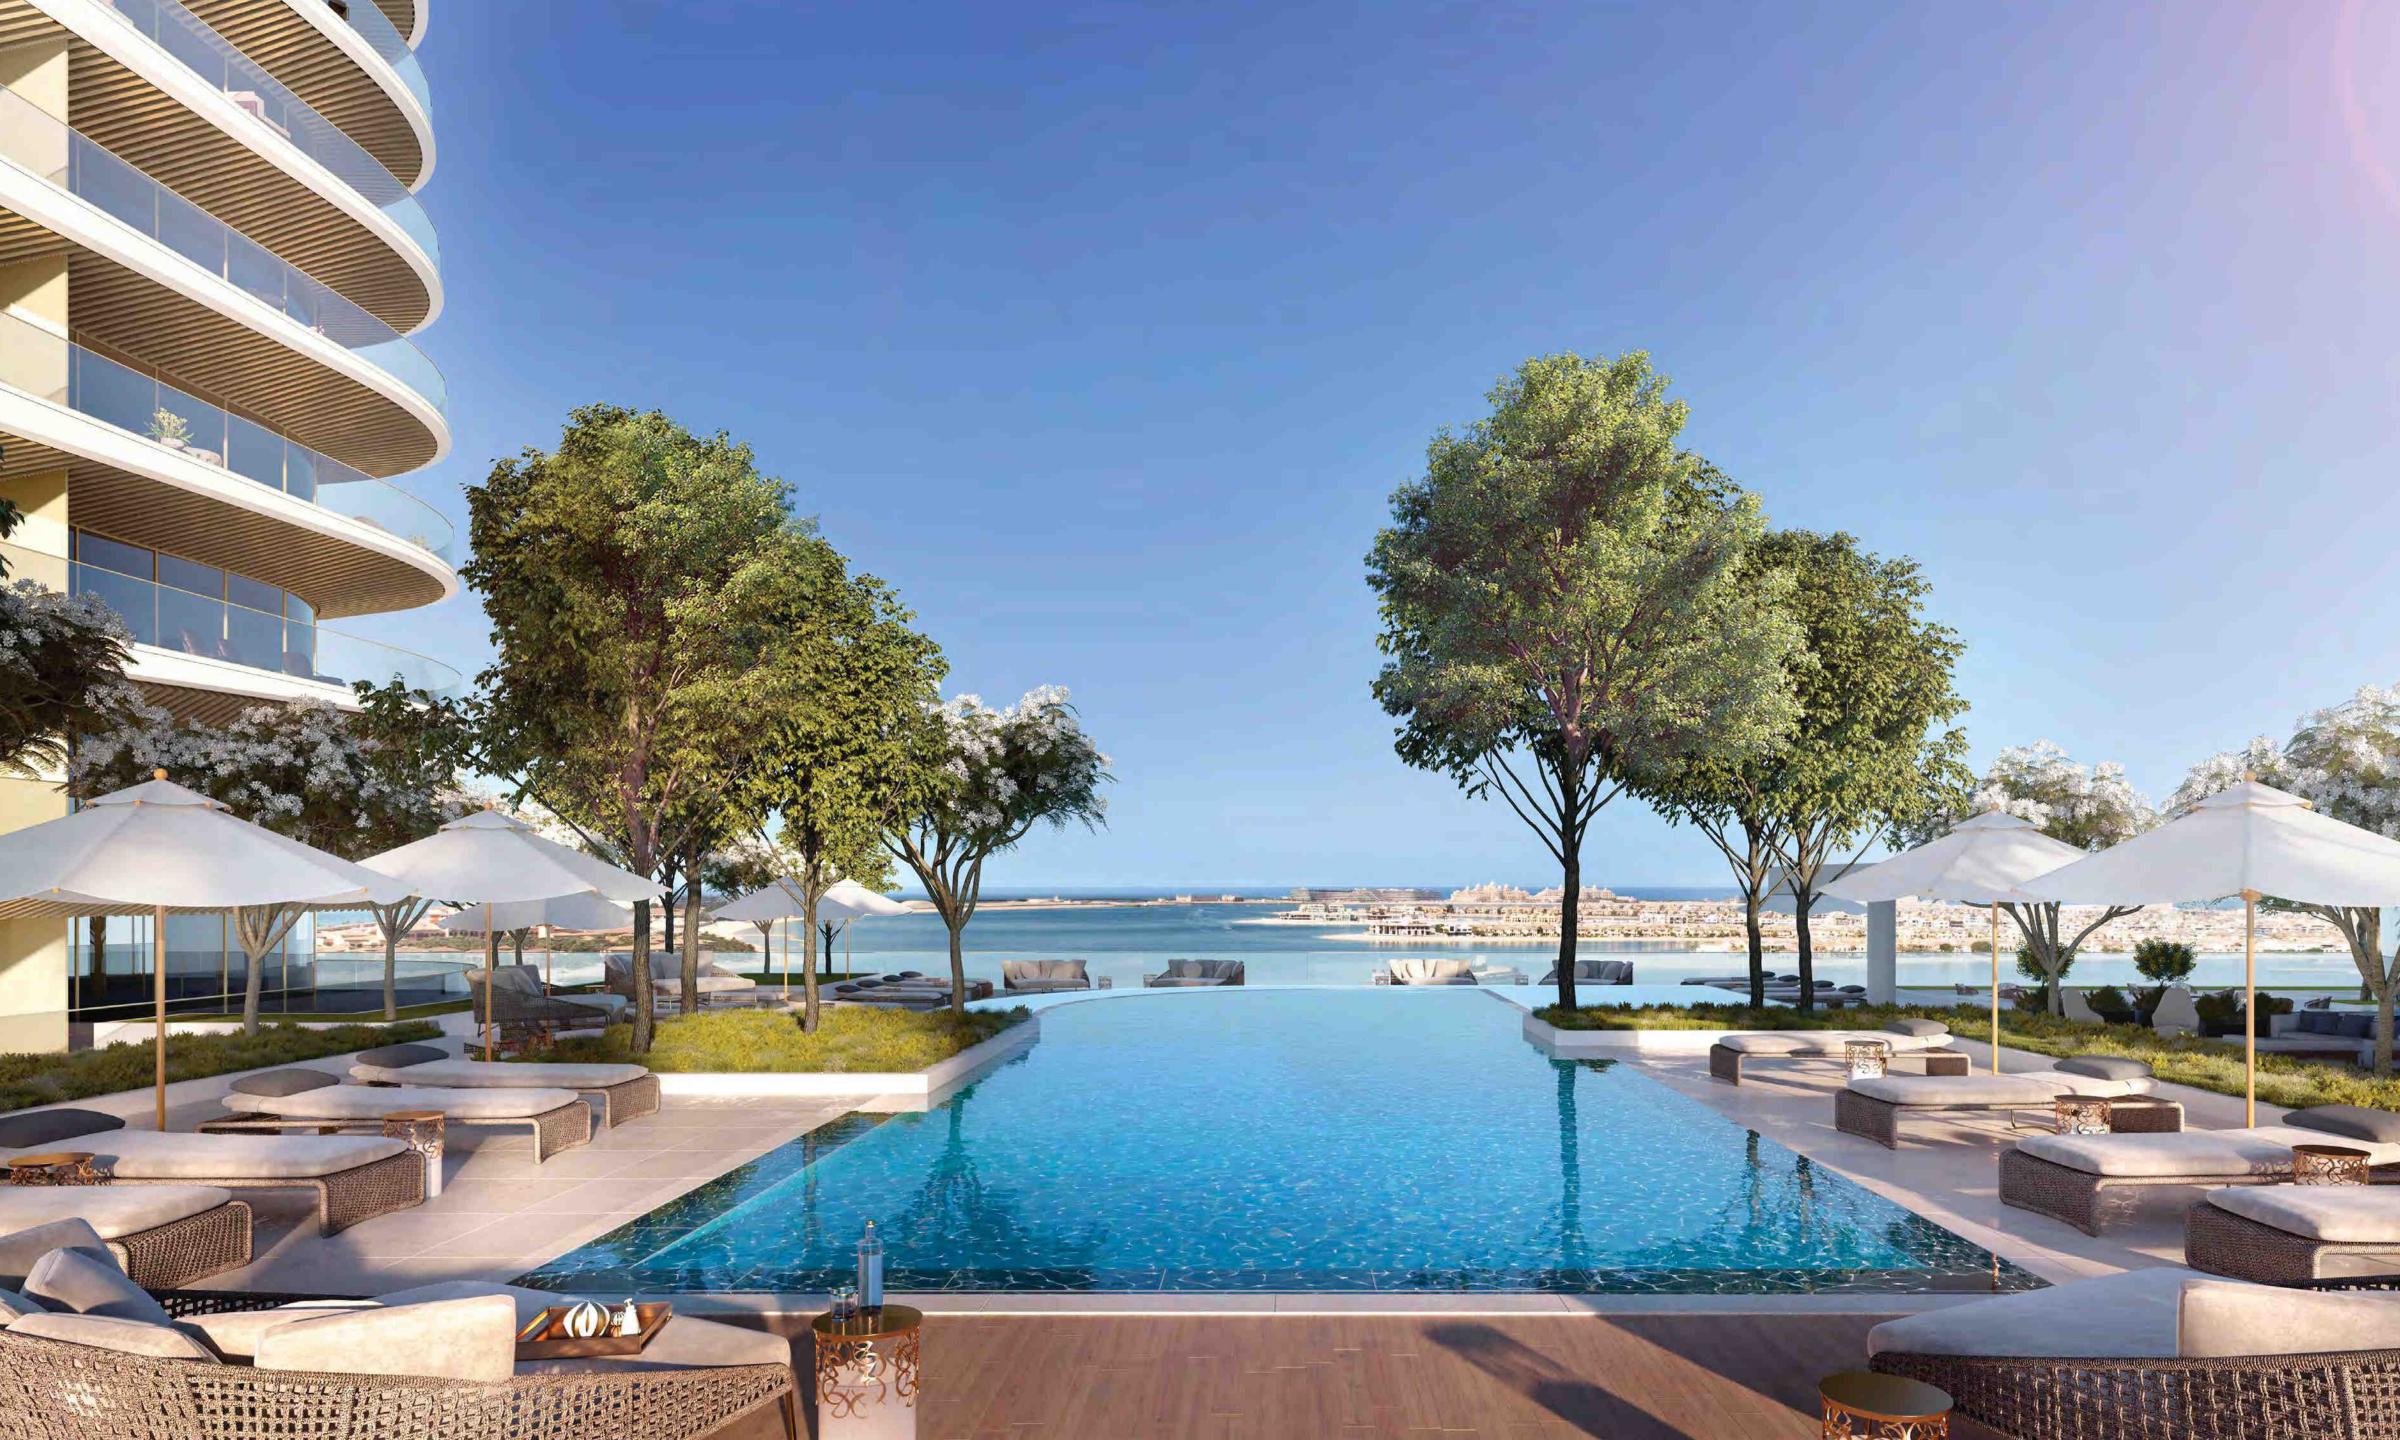

### PRIVATE BEACH LIVING

Emaar Beachfront is the prestigious residential community located within the new maritime centre of the UAE, Dubai Harbour. The meticulously masterplanned waterfront haven represents a unique blend of cosmopolitan living with a prime location and a luxury seaside lifestyle.

Exceptional Jocation

25 MINUTES TO DOWNTOWN DUBAI 25 MINUTES TO DUBAI INT'L AIRPORT

45

MINUTES TO AL MAKTOUM INT'L AIRPORT 5 MINUTES TO DUBAI MARINA

Gennless access

TO SHEIKH ZAYED ROAD

#### 1.5KM OF PRISTINE BEACH

### PANORAMIC VIEWS OF THE ARABIAN SEA NEIGHBOURHOOD & DUBAI MARINA

2 PARKS

STEPS AWAY FROM MARINA & YACHT CLUB

NEARBY LIGHTHOUSE HOTEL