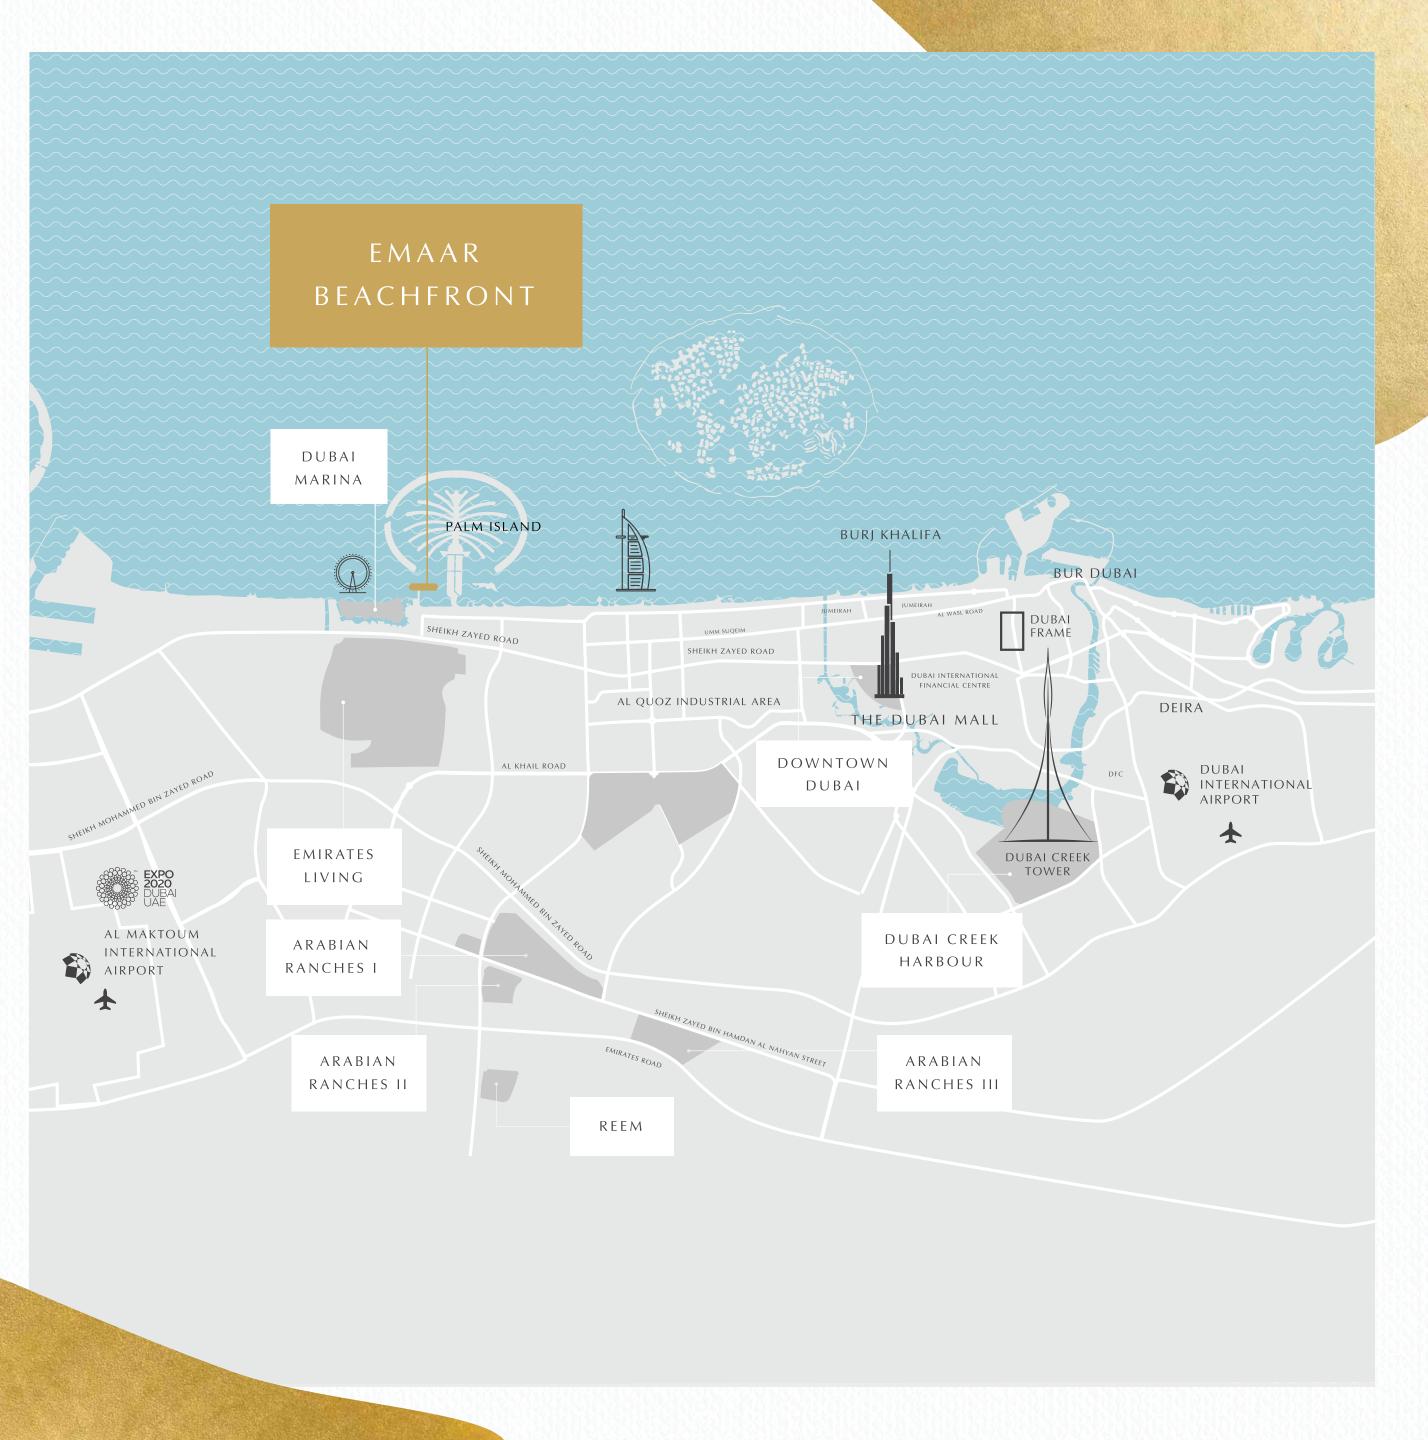

### PRIVATE BEACH LIVING

Emaar Beachfront is the prestigious residential community located within the new maritime centre of the UAE, Dubai Harbour. The meticulously masterplanned waterfront haven represents a unique blend of cosmopolitan living with a prime location and a luxury seaside lifestyle.

Exceptional Jocation

25 MINUTES TO DOWNTOWN DUBAI 25 MINUTES TO DUBAI INT'L AIRPORT

45

MINUTES TO AL MAKTOUM INT'L AIRPORT 5 MINUTES TO DUBAI MARINA

Gennless access

TO SHEIKH ZAYED ROAD