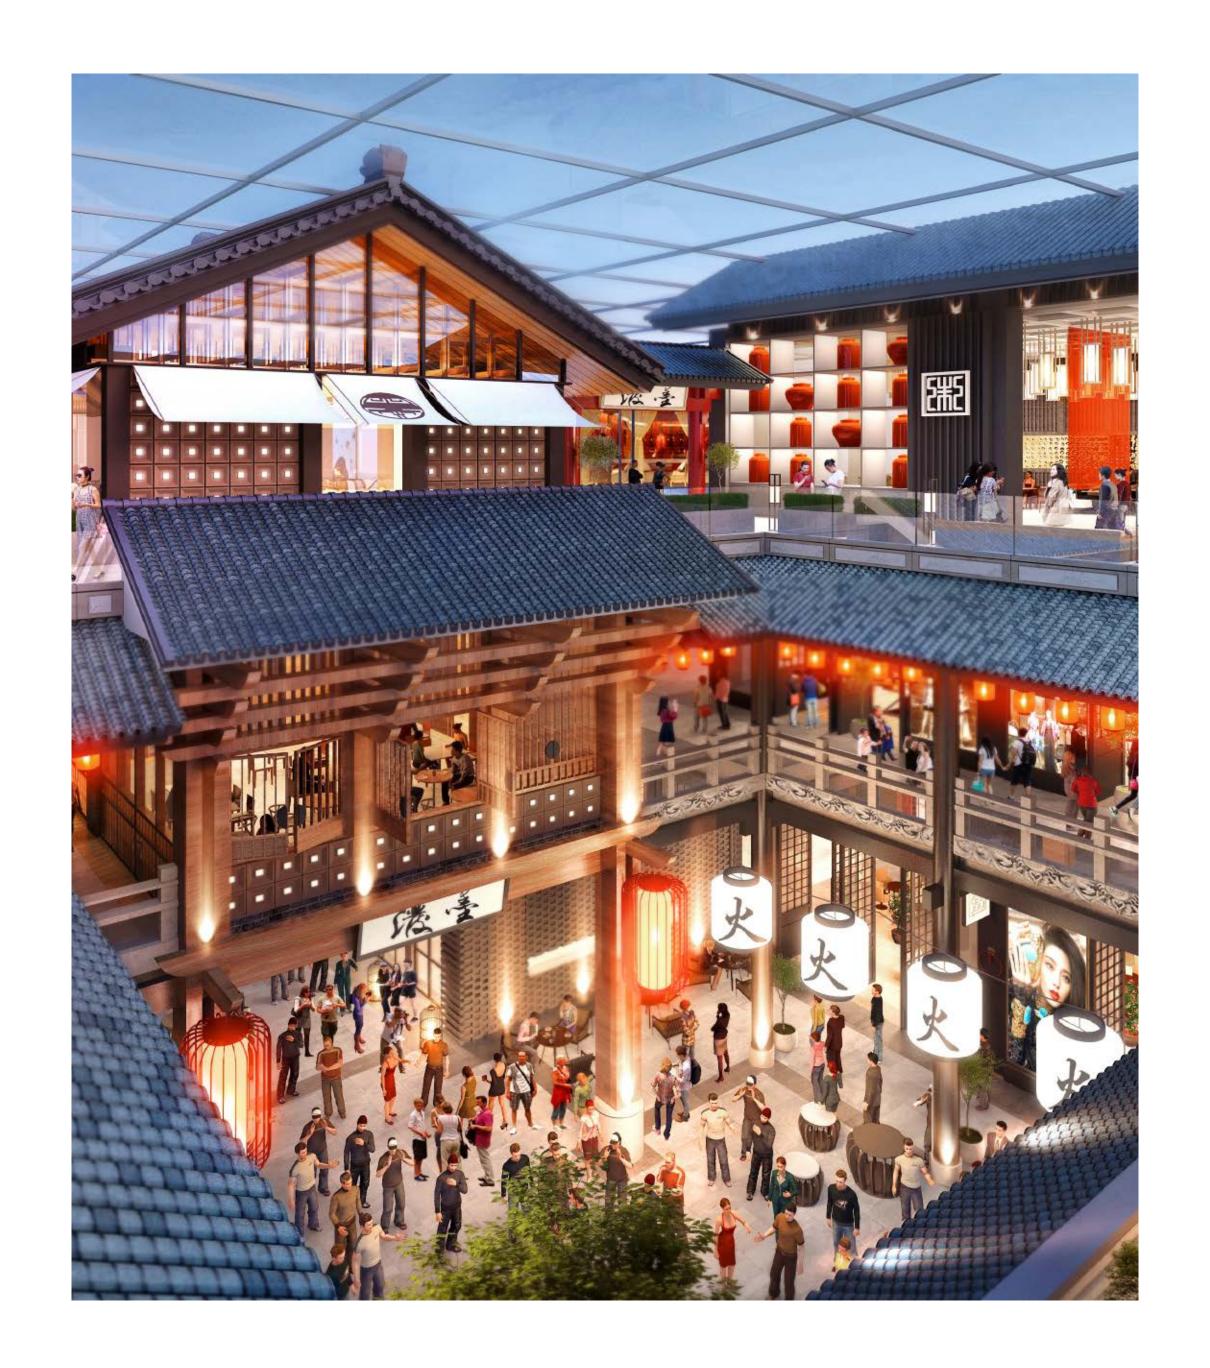

## Meet the Far East at Dubai Square

In the heart of the 940,000 sqm of retail space at Dubai Creek Harbour – Dubai Square - lies your very own Chinatown; home of authentic Chinese products, delicacies and other cultural offerings spread across all three levels of Dubai Square.