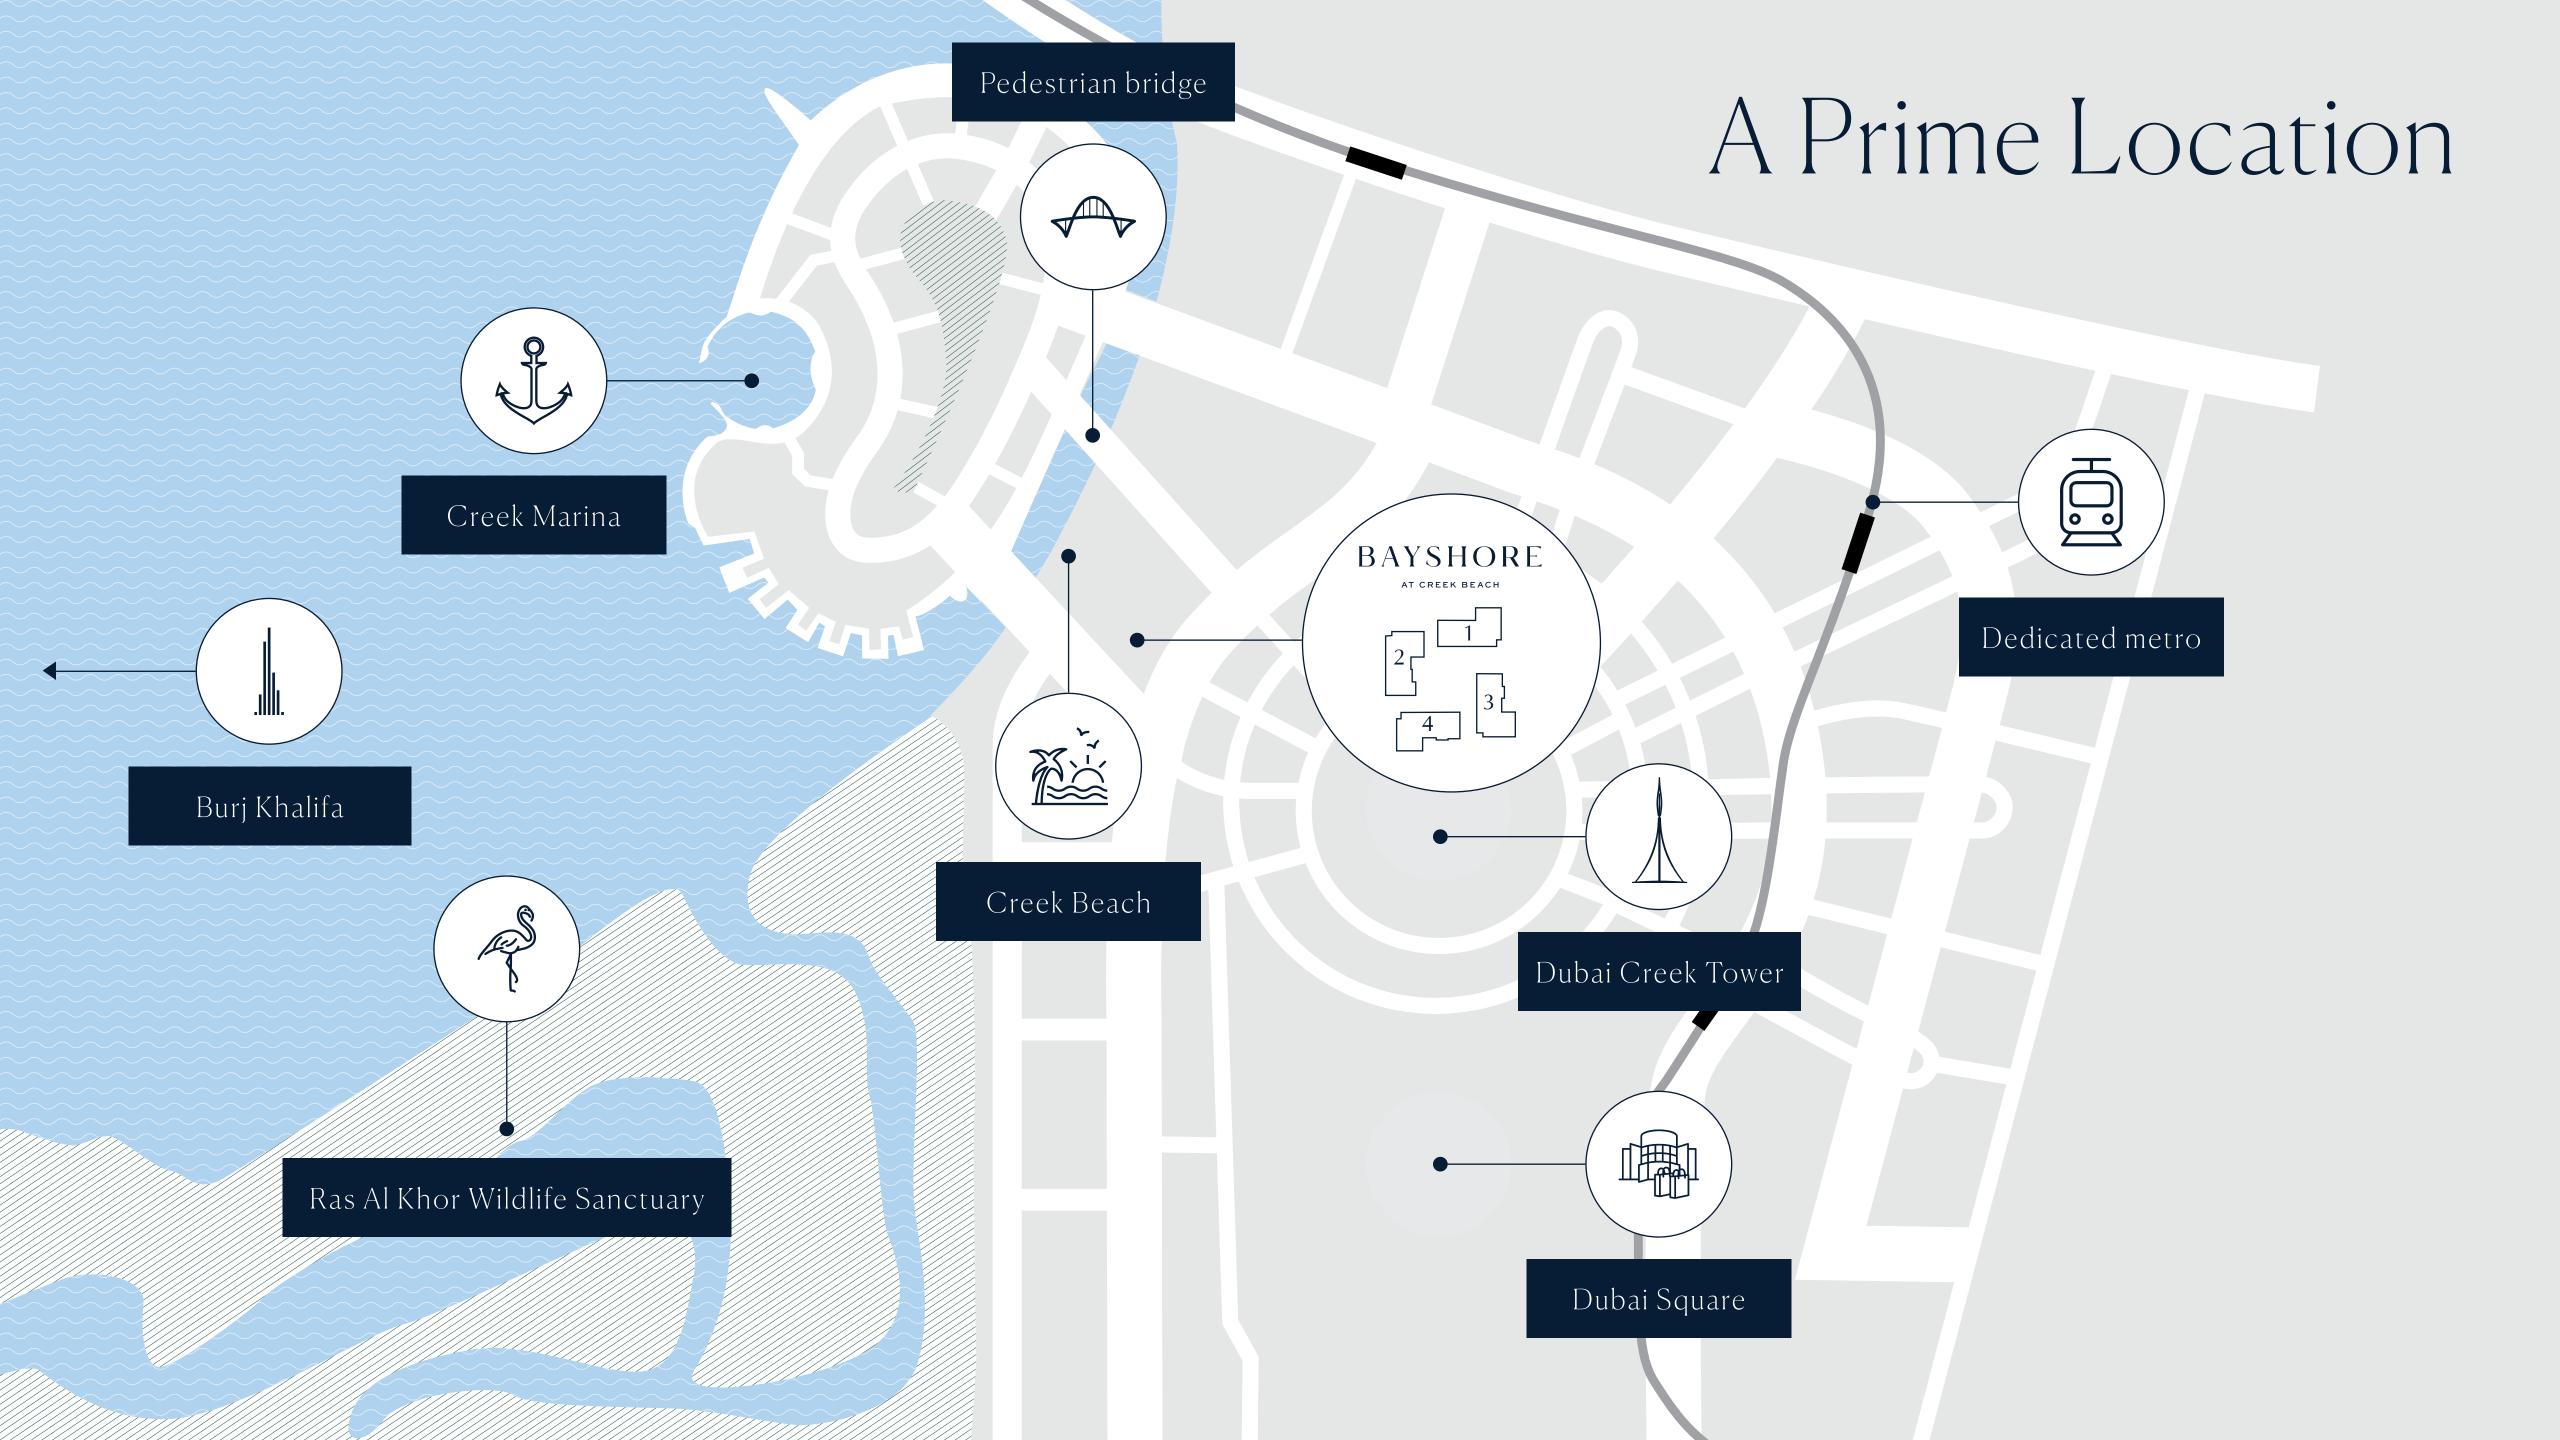

### LOCATION

## A Prime Spot

Can a peaceful creekfront community be in close proximity to Dubai's key venues? We say yes. From BAYSHORE, navigate quickly, across the city.

Perfect for those who want the best in life.

5 MIN FROM A MAJOR HIGHWAY

10 MIN FROM BURJ KHALIFA

STEPS AWAY FROM
CREEK TOWER BRIDGE

15 MIN FROM DUBAI INT'L AIRPORT

5 MIN FROM
DUBAI CREEK TOWER

A DEDICATED
METRO STATION