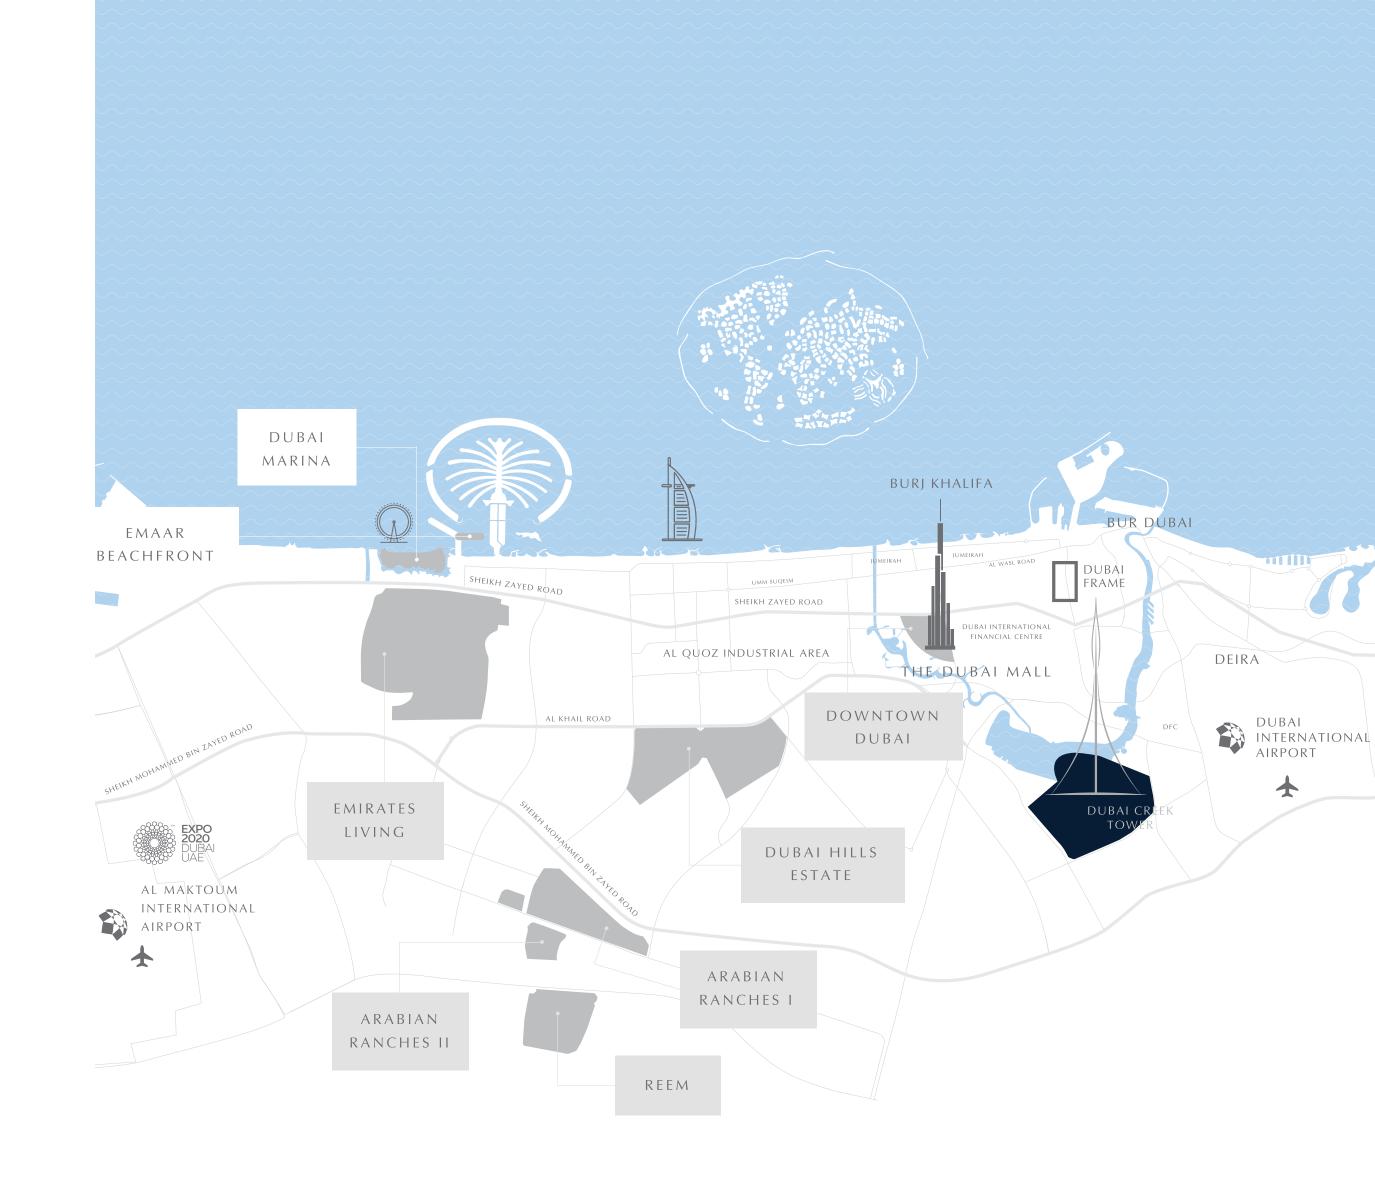

### LOCATION

## A Prime Spot

Can a peaceful creekfront community be in close proximity to Dubai's key venues? We say yes. From BAYSHORE, navigate quickly, across the city.

Perfect for those who want the best in life.

5 MIN FROM A MAJOR HIGHWAY

10 MIN FROM BURJ KHALIFA

STEPS AWAY FROM
CREEK TOWER BRIDGE

15 MIN FROM DUBAI INT'L AIRPORT

5 MIN FROM
DUBAI CREEK TOWER

A DEDICATED
METRO STATION