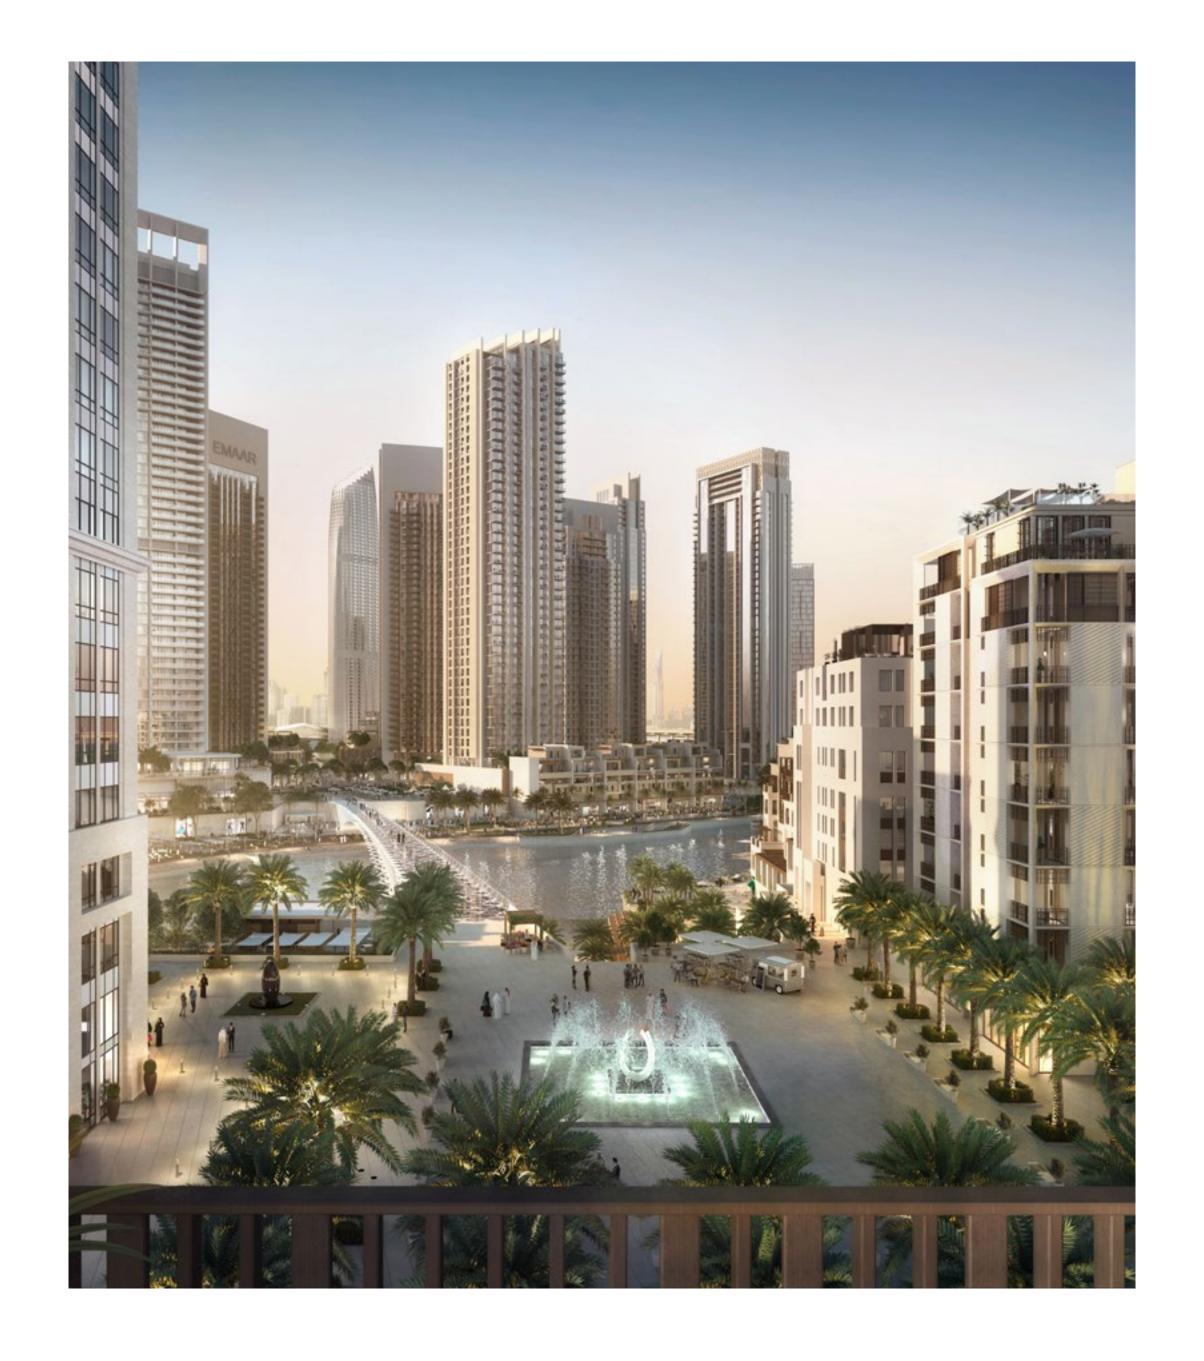

# The Lively Waterfront Plaza

Creek Beach is full of surprises, including a dazzling plaza.

Only a few steps from SURF, the plaza has a beautiful water feature at its heart, surrounded by promenades, farmers markets and other events that foster a sense of community.

2650 SQM PLAZA - LARGER
THAN 5 BASKETBALL COURTS

40M FROM
CREEK BEACH

VIEWS OF DUBAI CREEK TOWER

OPENING ONTO
THE WATERFRONT
PROMENADE

PEDESTRIAN BRIDGE
TO CREEK ISLAND
DUBAI

5 MINNUTES' WALK TO CREEK MARINA