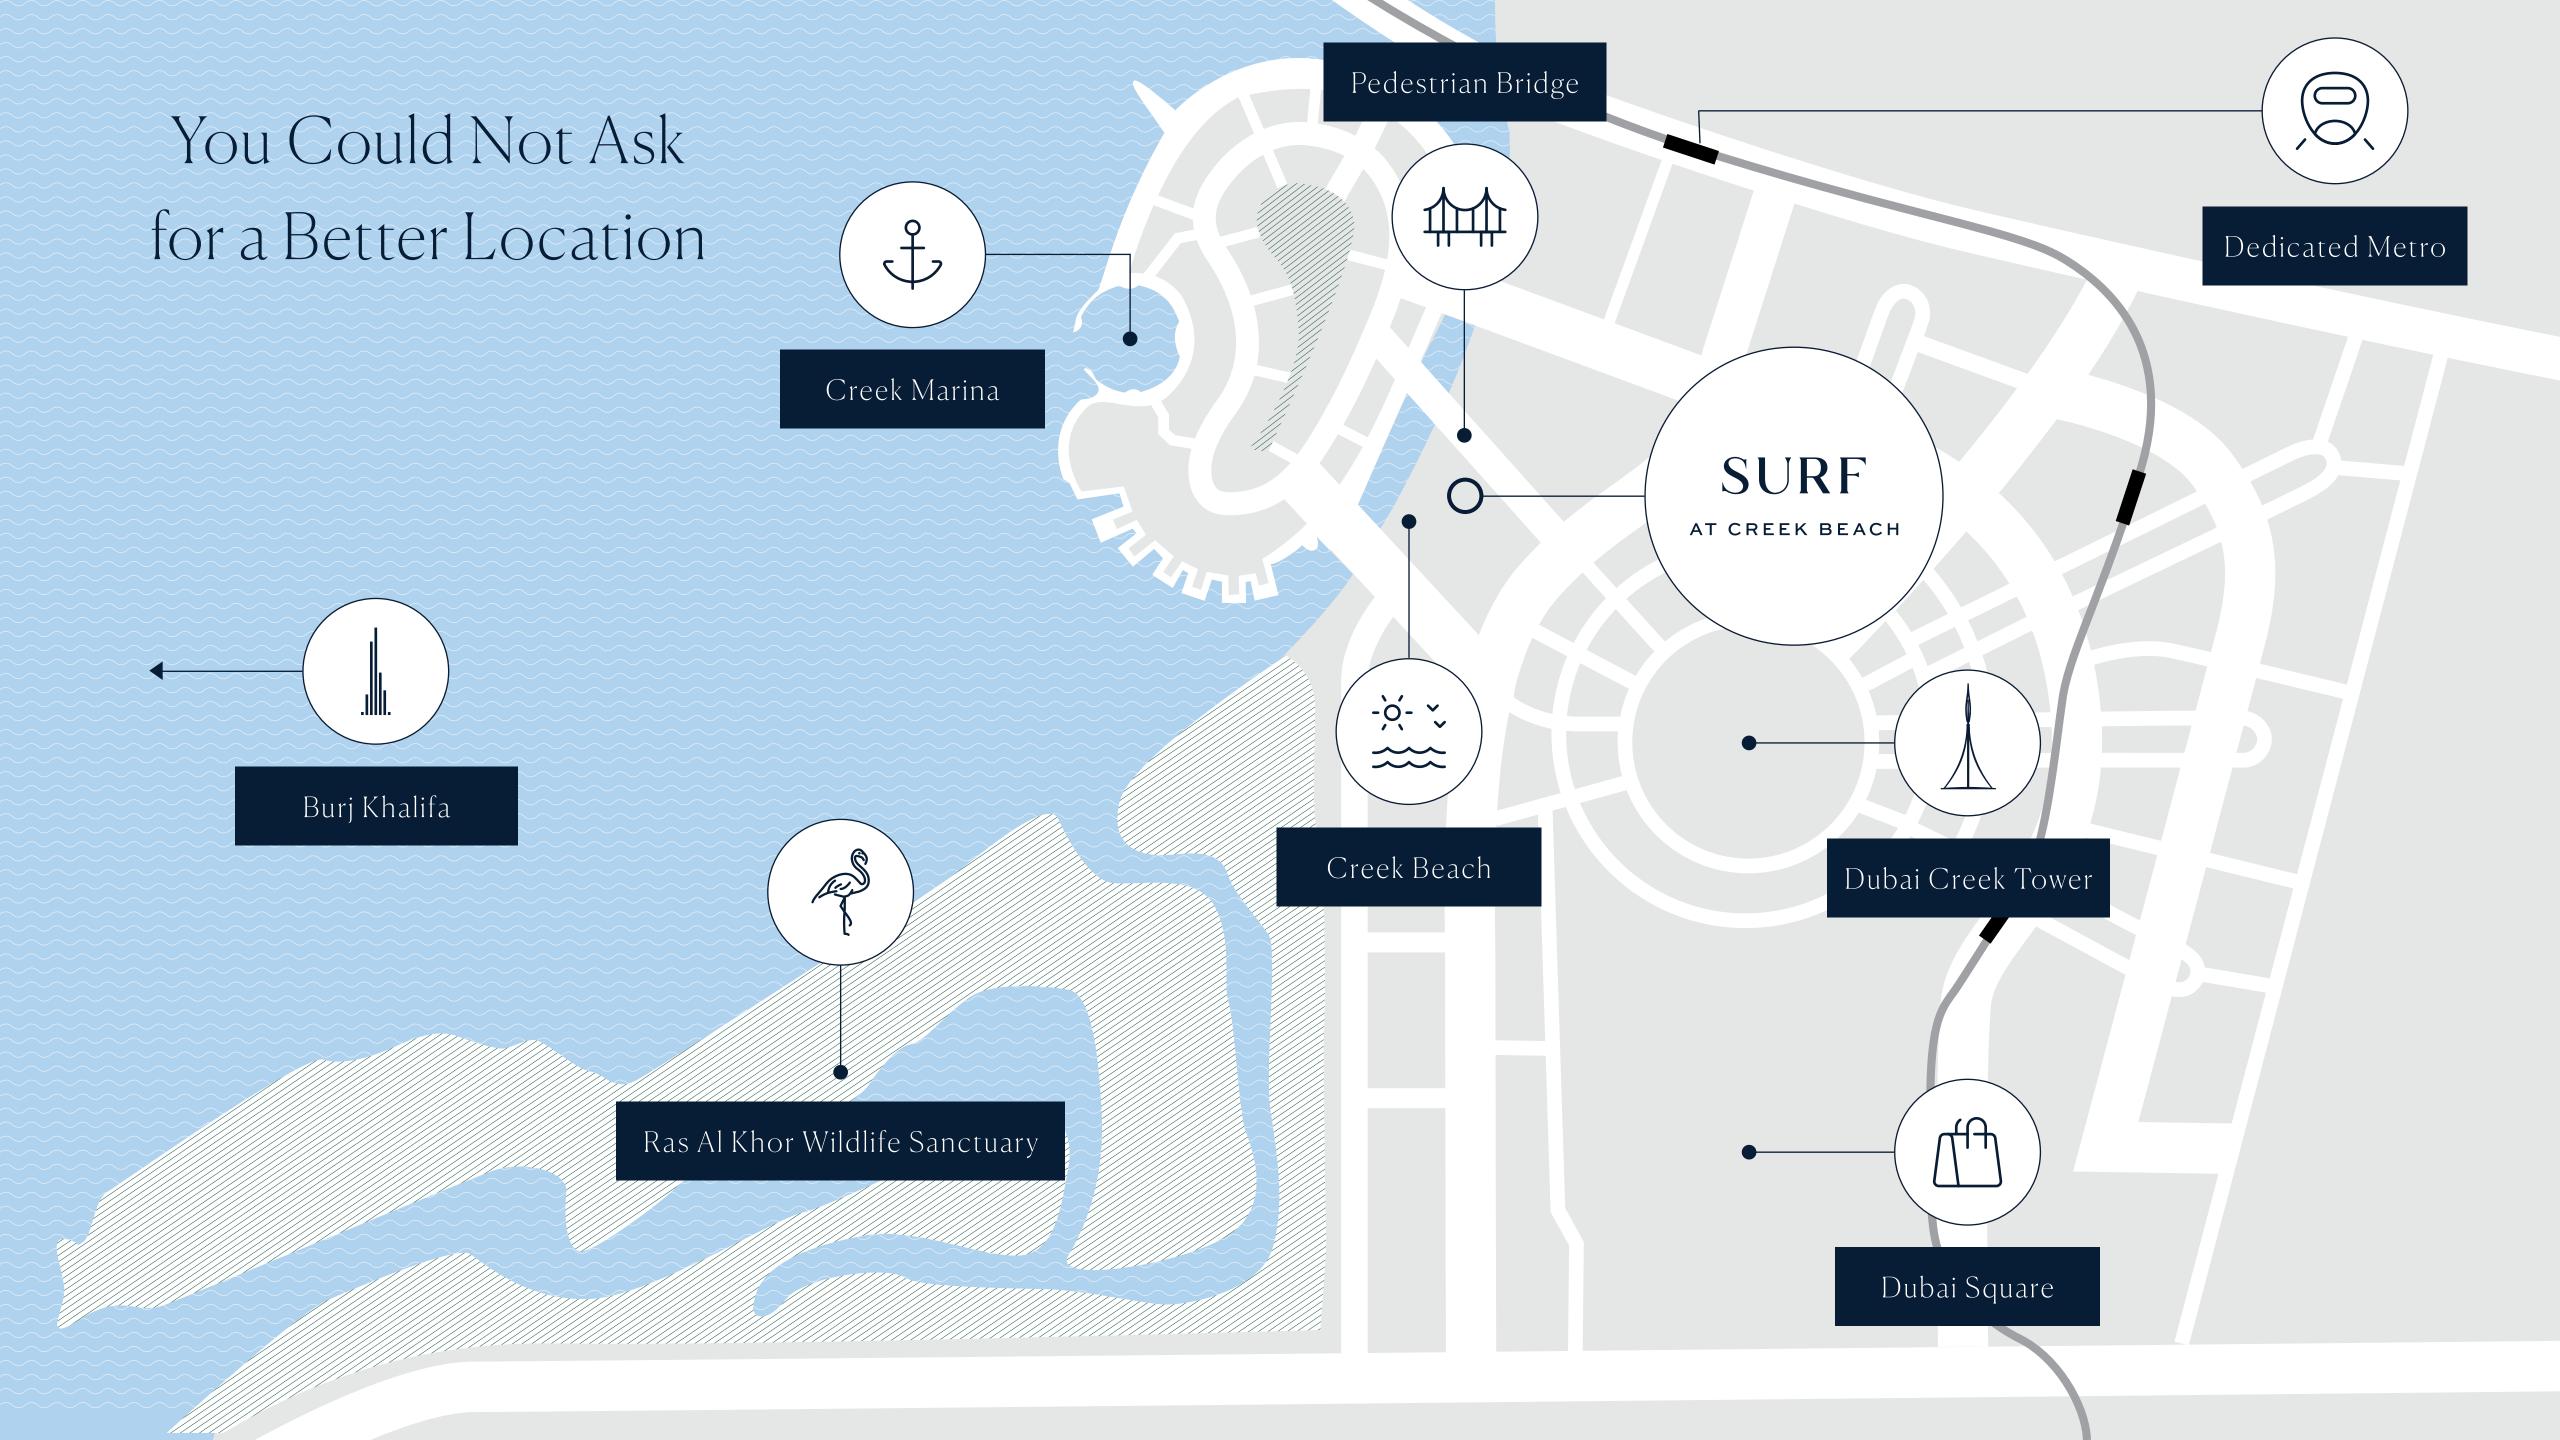

### CREEK BEACH

SURF

1, 2 & 3 BEDROOM
APARTMENTS

STEPS AWAY FROM CREEK
BEACH & WATER CANAL

WALKING DISTANCE TO
DUBAI CREEK TOWER

CLOSE PROXIMITY TO WILDLIFE SANCTUARY

A VIBRANT
COMMUNITY PLAZA

10 MINUTES TO
DOWNTOWN DUBAI

# Your Last Chance to Own a Home Steps from Creek Beach

With the surrounding clusters already launched, SURF is the last mid-rise cluster within the west edge of Creek Beach.

> Don't let the sun set on the last opportunity to enjoy the true beauty of Creek Beach.

STEPS FROM DUBAI'S ONLY MAN-MADE BEACH

NEXT DOOR TO A LICENSED VIDA HOTEL **DUBAI'S RICH WATERWAY** AT YOUR DOORSTEP

5 MINUTES' WALK FROM DUBAI SQUARE

5 MINUTES' WALK FROM CREEK MARINA

Enjoy a Dazzling Plaza at your Doorstep

2650 SQM PLAZA - LARGER
THAN 5 BASKETBALL COURTS

40M FROM
CREEK BEACH

VIEWS OF DUBAI CREEK TOWER

OPENING ONTO
THE WATERFRONT
PROMENADE

PEDESTRIAN BRIDGE
TO CREEK ISLAND
DUBAI

5 MINNUTES' WALK TO CREEK MARINA

### Residents of Dubai Creek Harbour enjoy close proximity to:

DUBAI CREEK TOWER
NEW GLOBAL ICON

DUBAI SQUARE
MEGA-RETAIL DISTRICT

10 MINS FROM BURJ KHALIFA

WILDLIFE SANCTUARY
HOME OF PINK
FLAMINGOS

15 MINS FROM DUBAI INT'L AIRPORT

### Residents and visitors will enjoy:

& BUS NETWORK

AN EFFICIENT ROAD

4 METRO STATIONS

3 BRIDGES CONNECTING
TO CREEK ISLAND

A CONVENIENT INTERCHANGE

WATER TAXIS TO
DOWNTOWN DUBAI

The new interchange at Ras Al Khor Road, which directly connects Dubai Creek Harbour to the city, is scheduled for completion in 2019.

# A Dedicated Metro Station

Imagine living near water and nature in remarkable surroundings, yet still be able to reach Downtown Dubai and Dubai International Airport within just 10-15 minutes.

What's more, close proximity to Dubai Metro is proven to boost the nearby property value by more than 50%.\*