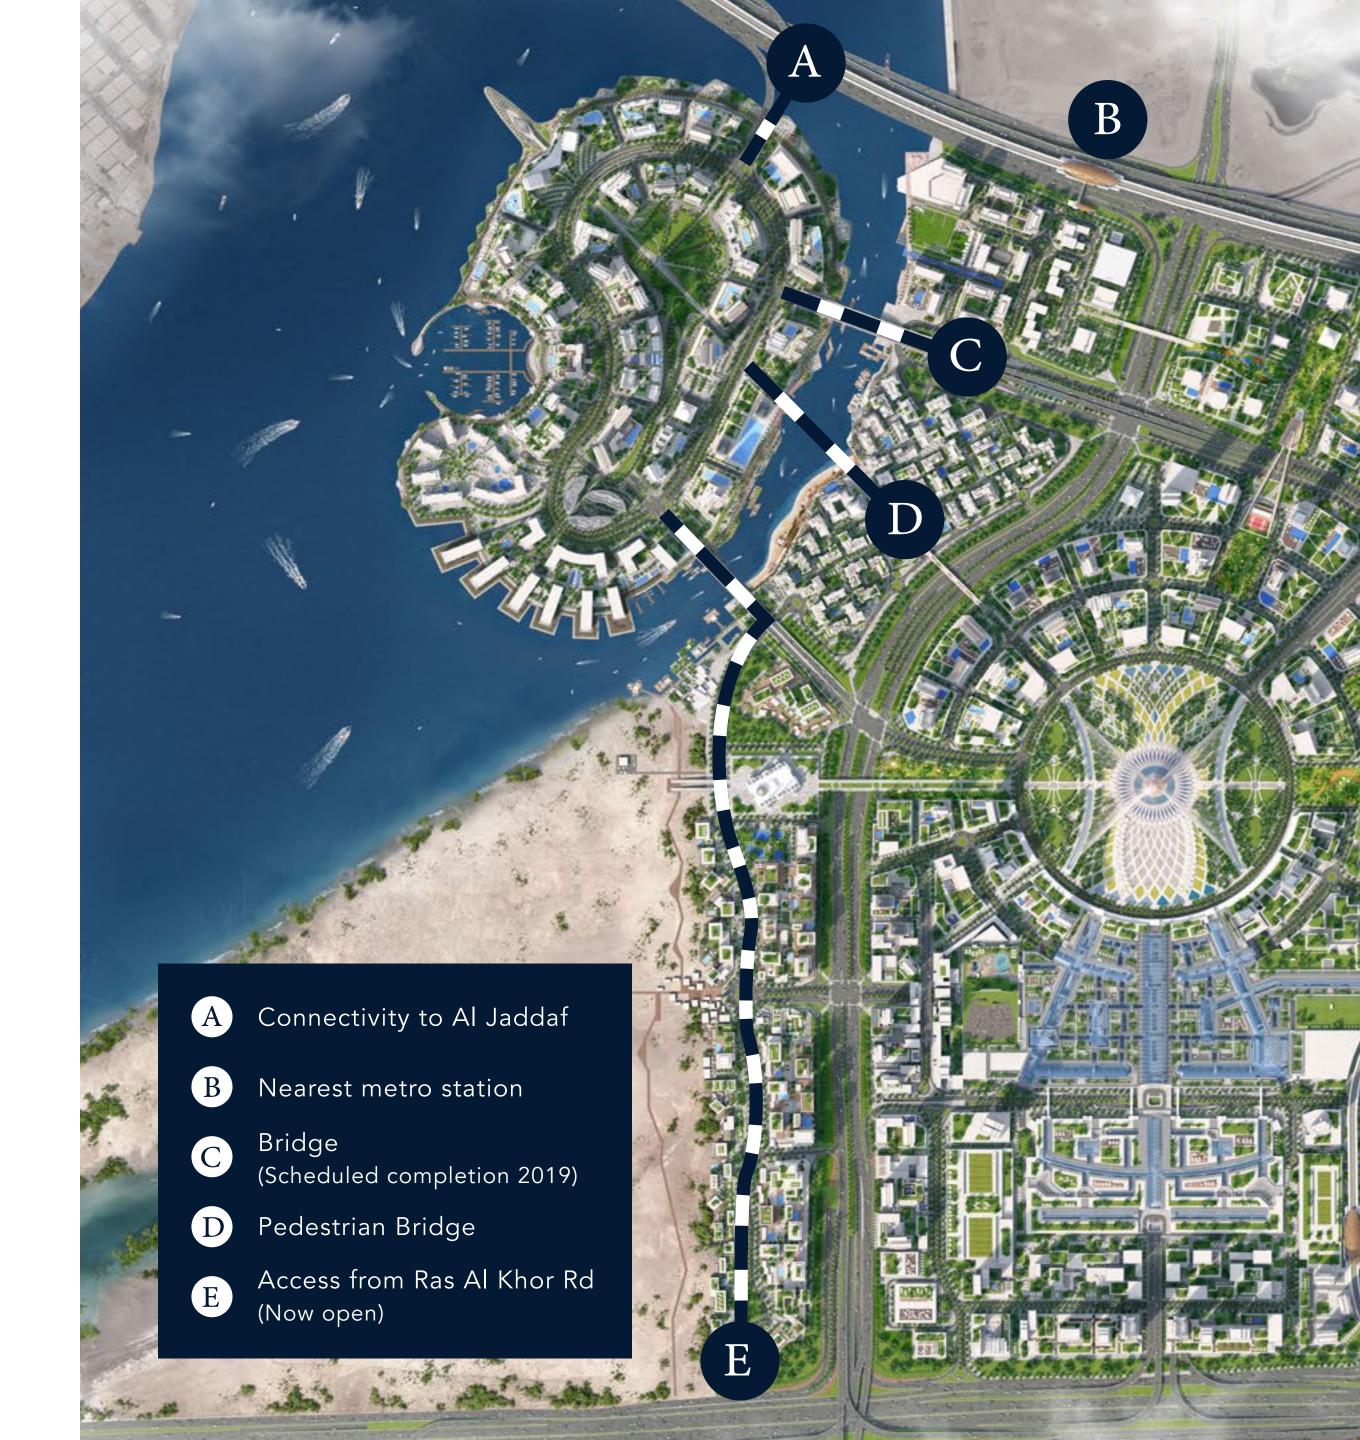

## Perfectly Connected

Dubai Creek Harbour features a fully-integrated transport system so you can get around Dubai with ease.

### Residents and visitors will enjoy:

& BUS NETWORK

AN EFFICIENT ROAD

4 METRO STATIONS

3 BRIDGES CONNECTING
TO CREEK ISLAND

A CONVENIENT INTERCHANGE

WATER TAXIS TO
DOWNTOWN DUBAI

The new interchange at Ras Al Khor Road, which directly connects Dubai Creek Harbour to the city, is scheduled for completion in 2019.

# A Dedicated Metro Station

Imagine living near water and nature in remarkable surroundings, yet still be able to reach Downtown Dubai and Dubai International Airport within just 10-15 minutes.

What's more, close proximity to Dubai Metro is proven to boost the nearby property value by more than 50%.\*