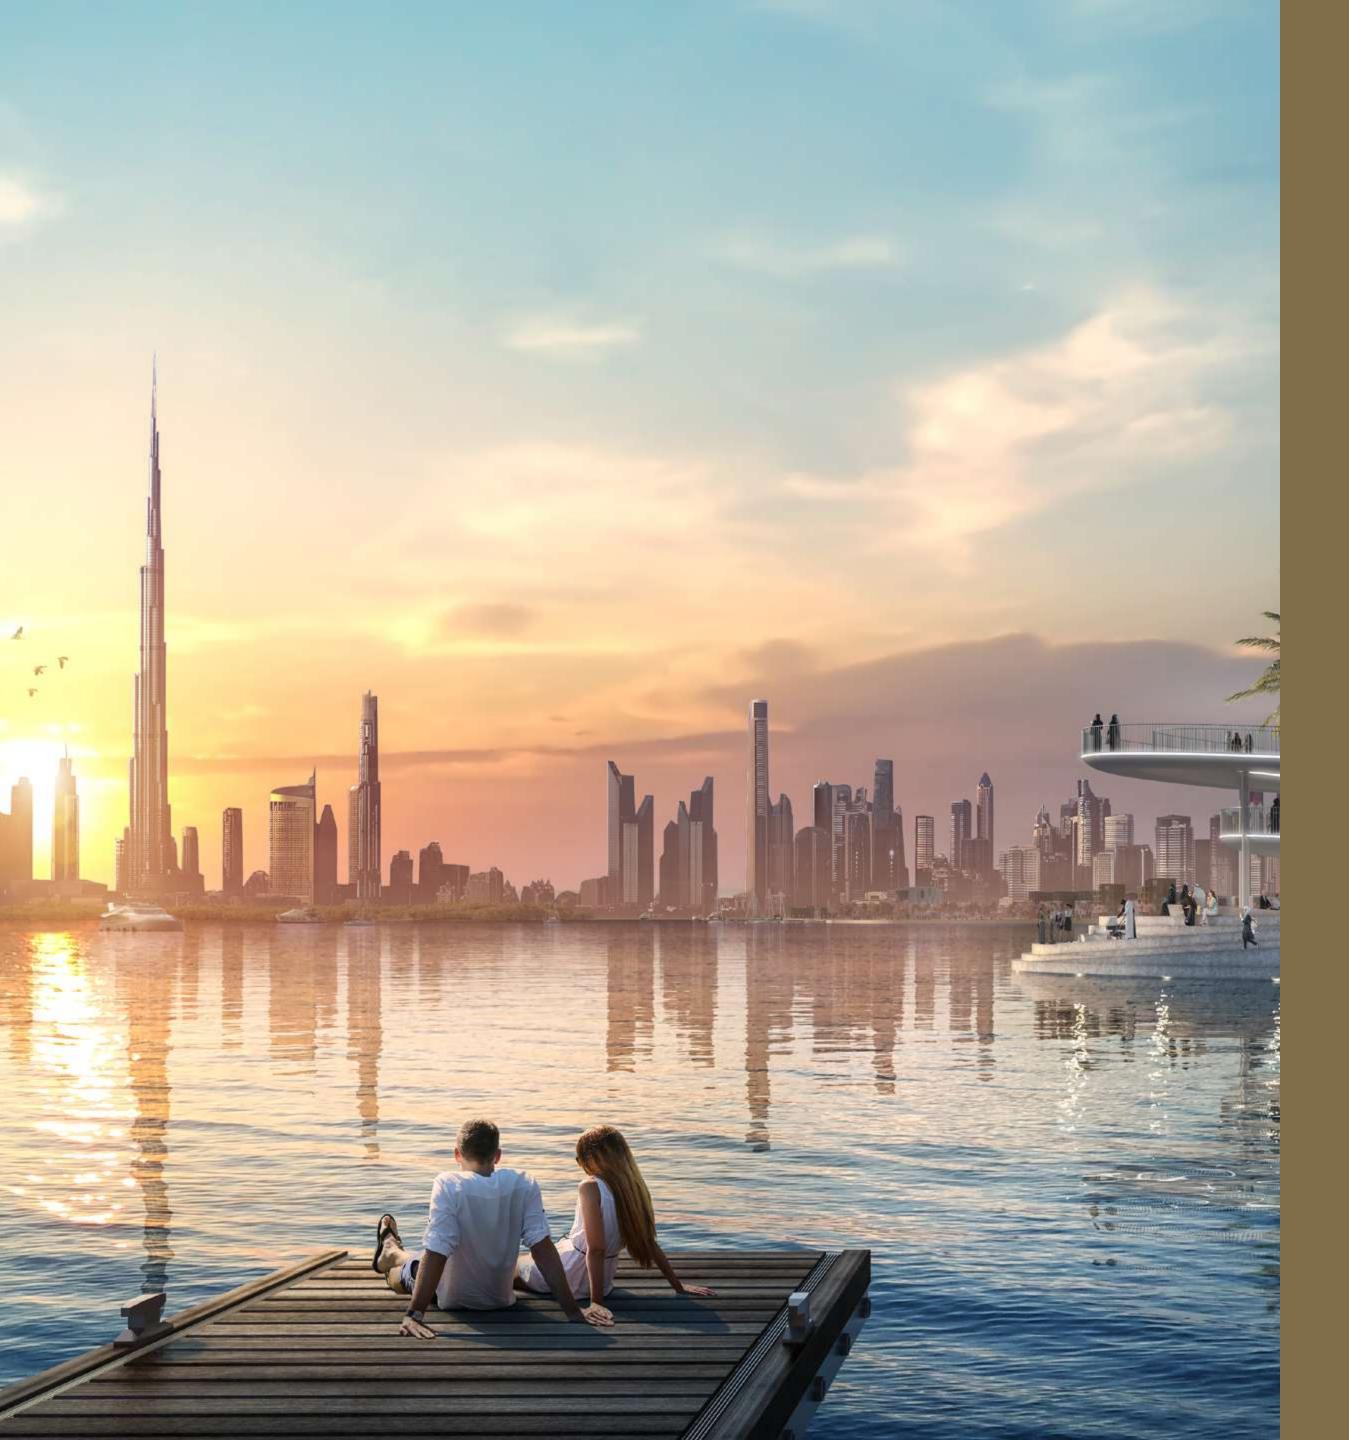

# PALACE RESIDENCES BY ADDRESS HOTELS + RESORTS

This 5-star waterside residence is located in the prime spot of Dubai Creek Harbour. Adjacent to the new Palace Hotel, the residences boast a range of dining choices and deluxe hotel luxury services.

VIEWS OF THE
WATERWAY
AND CREEK
BEACH

DIRECT ACCESS

TO THE

ADJACENT

PALACE HOTEL

UNOBSTRUCTED
VIEWS OF
DUBAI CREEK
TOWER

FROM
CREEK
MARINA

587 BRANDED

# THE CROWNING POINT OF CREEK ISLAND DUBAI

Palace Dubai Creek Harbour is located amidst the beautiful south-eastern side of Creek Island Dubai. Positioned within the Creek and roughly 2.5km from the mangroves of the Ras Al Khor bird sanctuary, this island is separated from the mainland by a canal approximately 100m wide. This waterway is in turn connected by two road bridges and one pedestrian bridge which affords a visually arresting journey to Dubai Creek Tower.

MINUTES FROM
WILDLIFE
SANCTUARY

STEPS AWAY FROM
CREEK TOWER
BRIDGE

5 MINUTES FROM
DUBAI CREEK
TOWER

5 MINUTES FROM
DUBAI SQUARE

5 MINUTES FROM A MAJOR HIGHWAY

5 MINUTES FROM CREEK MARINA