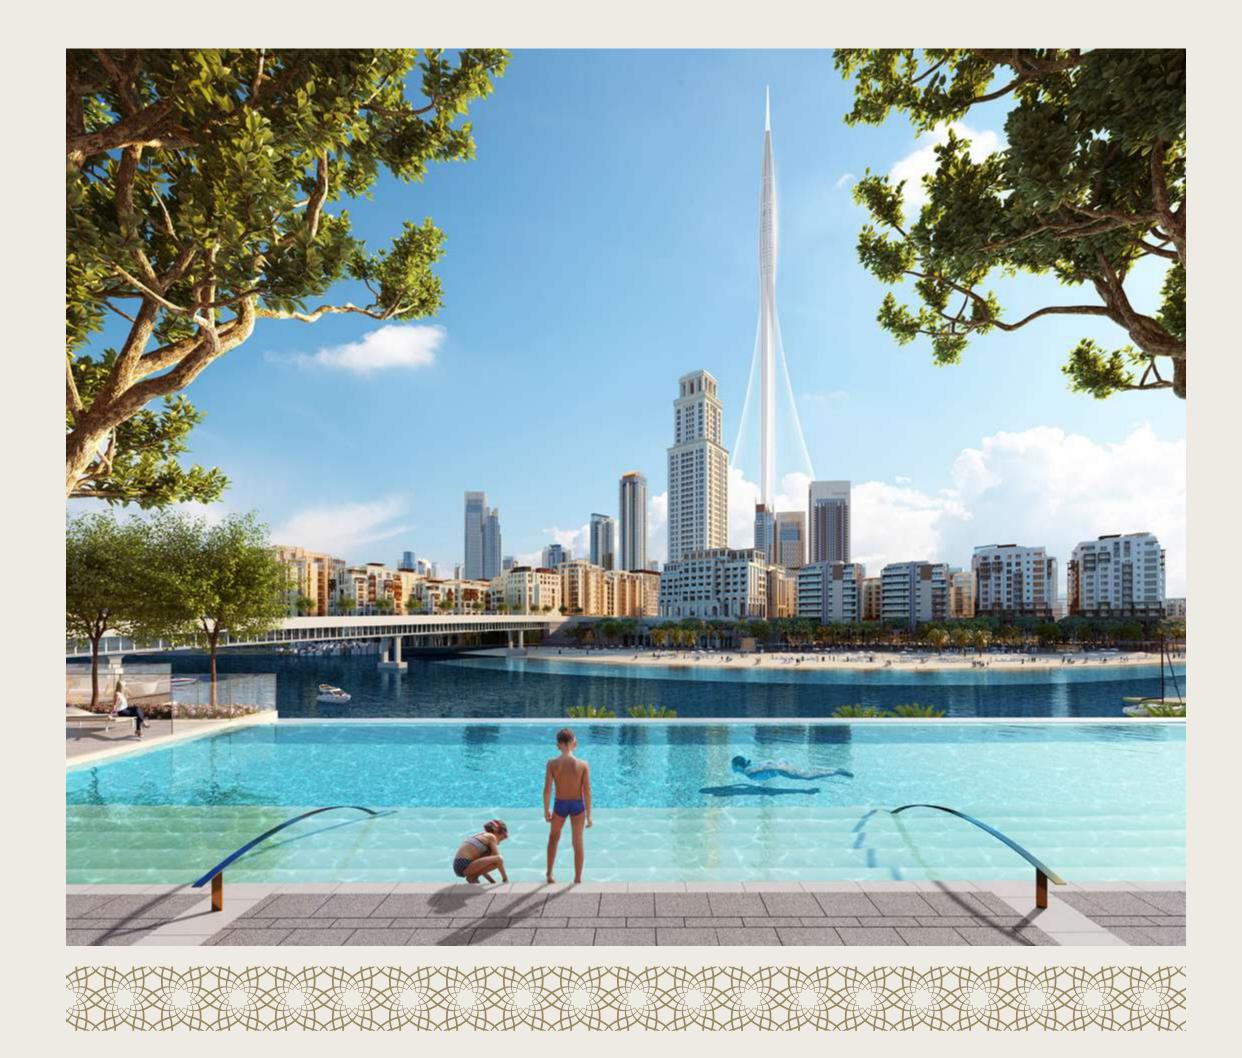

VIEWS OF THE
WATERWAY
AND CREEK
BEACH

DIRECT ACCESS

TO THE

ADJACENT

PALACE HOTEL

UNOBSTRUCTED
VIEWS OF
DUBAI CREEK
TOWER

FROM
CREEK
MARINA

587 BRANDED

## UNABASHED PRIVILEGE, REFINED HOSPITALITY

Located on Creek Island Dubai's promenade with views of Dubai Creek Tower, this new architectural landmark will comprise one contemporary 46-storey tower rising above the Creek Canal and Creek Beach. Palace Residences Dubai Creek Harbour provide a whole host of exclusive amenities in both the residential towers and hotel, all of which you have access to.

# THE CROWNING POINT OF CREEK ISLAND DUBAI

Palace Dubai Creek Harbour is located amidst the beautiful south-eastern side of Creek Island Dubai. Positioned within the Creek and roughly 2.5km from the mangroves of the Ras Al Khor bird sanctuary, this island is separated from the mainland by a canal approximately 100m wide. This waterway is in turn connected by two road bridges and one pedestrian bridge which affords a visually arresting journey to Dubai Creek Tower.

## WATERFRONT LIFESTYLE LIVE LIFE TO ITS FULLEST

Located just steps away from Palace Residences

Dubai Creek Harbour are two flourishing waterfront

destinations: Creek Marina and Creek Beach.

673M LONG CREEK MARINA

CREEK MARINA
PROMENADE

81 BERTHS AT CREEK MARINA

A SCULPTURAL VIEWING DECK

YACHT CLUB

CREEK BEACH