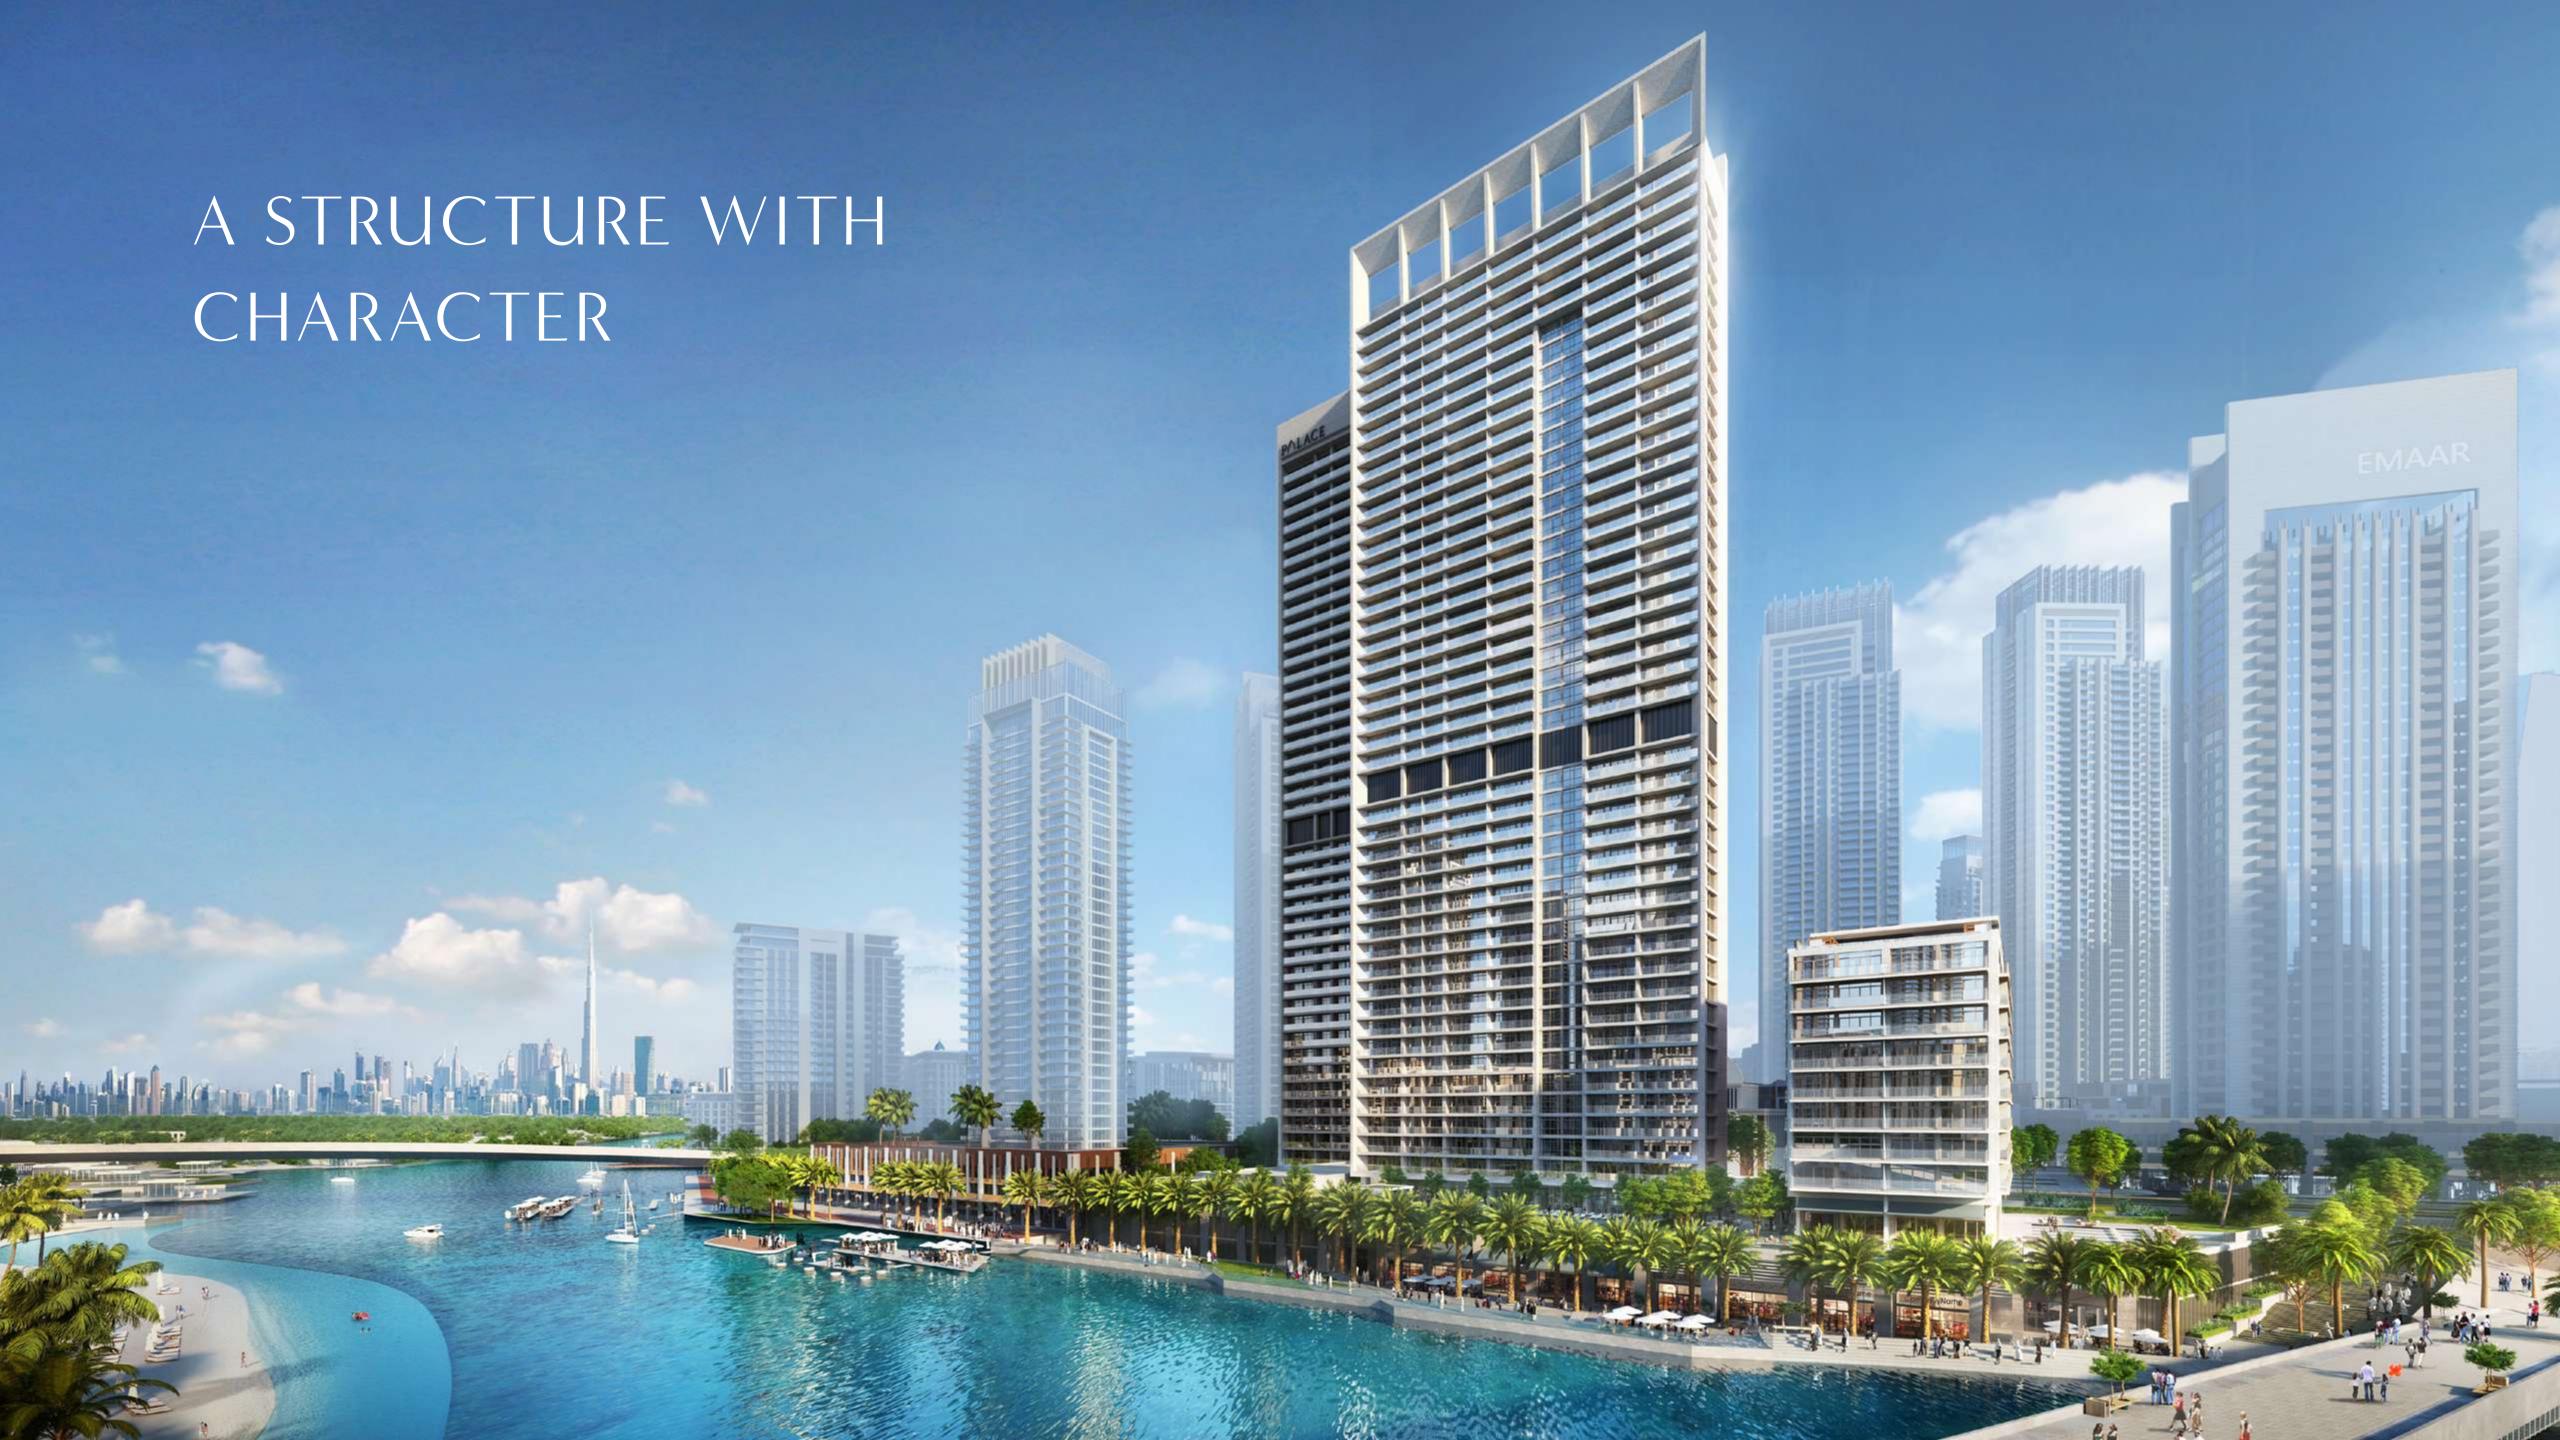

## UNABASHED PRIVILEGE, REFINED HOSPITALITY

Located on Creek Island Dubai's promenade with views of Dubai Creek Tower, this new architectural landmark will comprise one contemporary 46-storey tower rising above the Creek Canal and Creek Beach. Palace Residences Dubai Creek Harbour provide a whole host of exclusive amenities in both the residential towers and hotel, all of which you have access to.

# THE CROWNING POINT OF CREEK ISLAND DUBAI

Palace Dubai Creek Harbour is located amidst the beautiful south-eastern side of Creek Island Dubai. Positioned within the Creek and roughly 2.5km from the mangroves of the Ras Al Khor bird sanctuary, this island is separated from the mainland by a canal approximately 100m wide. This waterway is in turn connected by two road bridges and one pedestrian bridge which affords a visually arresting journey to Dubai Creek Tower.

## WATERFRONT LIFESTYLE LIVE LIFE TO ITS FULLEST

Located just steps away from Palace Residences

Dubai Creek Harbour are two flourishing waterfront

destinations: Creek Marina and Creek Beach.

673M LONG CREEK MARINA