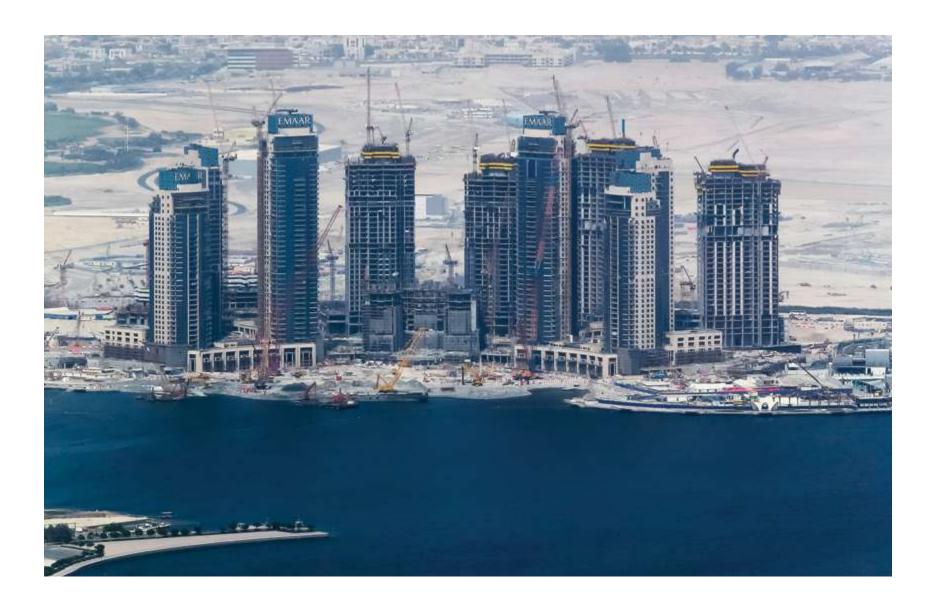

# DUBAI CREEK HARBOUR UPDATES WELCOMING FIRST RESIDENTS IN EARLY 2019

When you're building a city within a city for 200,000 residents, you've got to move at high-speed. As we are renowned for our fast pace without ever compromising on build quality, the first residents of Dubai Creek Harbour are already expected to move in early 2019 at the 6-tower Dubai Creek Residences.

2019

2020

5,335

12,750

TOTAL NUMBER
OF RESIDENTS IN
CREEK MARINA

TOTAL NUMBER
OF RESIDENTS IN
CREEK MARINA

DOWNTOWN DUBAI 2004

DOWNTOWN DUBAI 2010