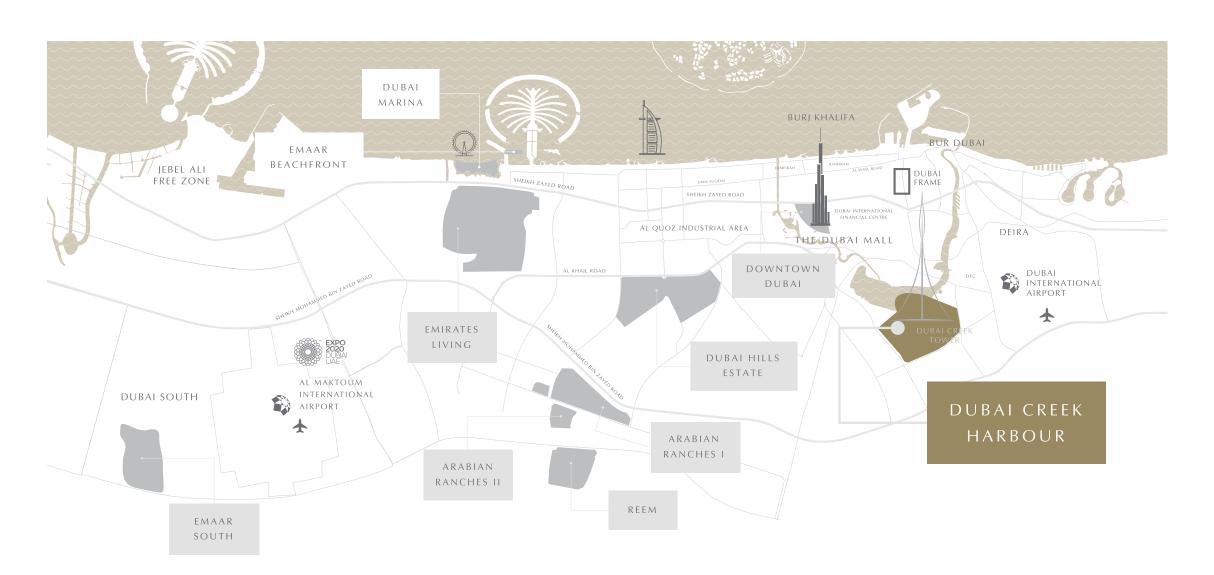

# THE CROWNING POINT OF CREEK ISLAND DUBAI

Palace Dubai Creek Harbour is located amidst the beautiful south-eastern side of Creek Island Dubai. Positioned within the Creek and roughly 2.5km from the mangroves of the Ras Al Khor bird sanctuary, this island is separated from the mainland by a canal approximately 100m wide. This waterway is in turn connected by two road bridges and one pedestrian bridge which affords a visually arresting journey to Dubai Creek Tower.

MINUTES FROM
WILDLIFE
SANCTUARY

STEPS AWAY FROM
CREEK TOWER
BRIDGE

5 MINUTES FROM
DUBAI CREEK
TOWER

5 MINUTES FROM
DUBAI SQUARE

5 MINUTES FROM A MAJOR HIGHWAY

5 MINUTES FROM CREEK MARINA