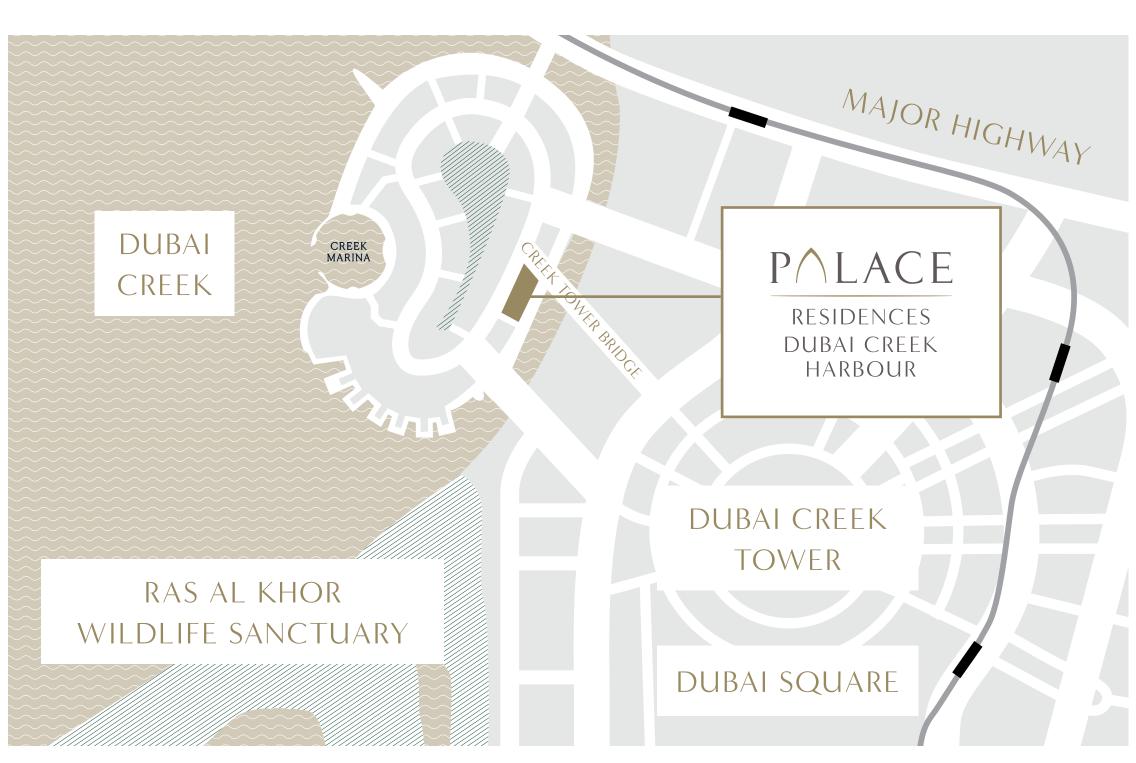

# THE CROWNING POINT OF CREEK ISLAND DUBAI

Palace Dubai Creek Harbour is located amidst the beautiful south-eastern side of Creek Island Dubai. Positioned within the Creek and roughly 2.5km from the mangroves of the Ras Al Khor bird sanctuary, this island is separated from the mainland by a canal approximately 100m wide. This waterway is in turn connected by two road bridges and one pedestrian bridge which affords a visually arresting journey to Dubai Creek Tower.

MINUTES FROM
WILDLIFE
SANCTUARY

STEPS AWAY FROM
CREEK TOWER
BRIDGE

5 MINUTES FROM
DUBAI CREEK
TOWER

5 MINUTES FROM
DUBAI SQUARE

5 MINUTES FROM A MAJOR HIGHWAY

5 MINUTES FROM CREEK MARINA