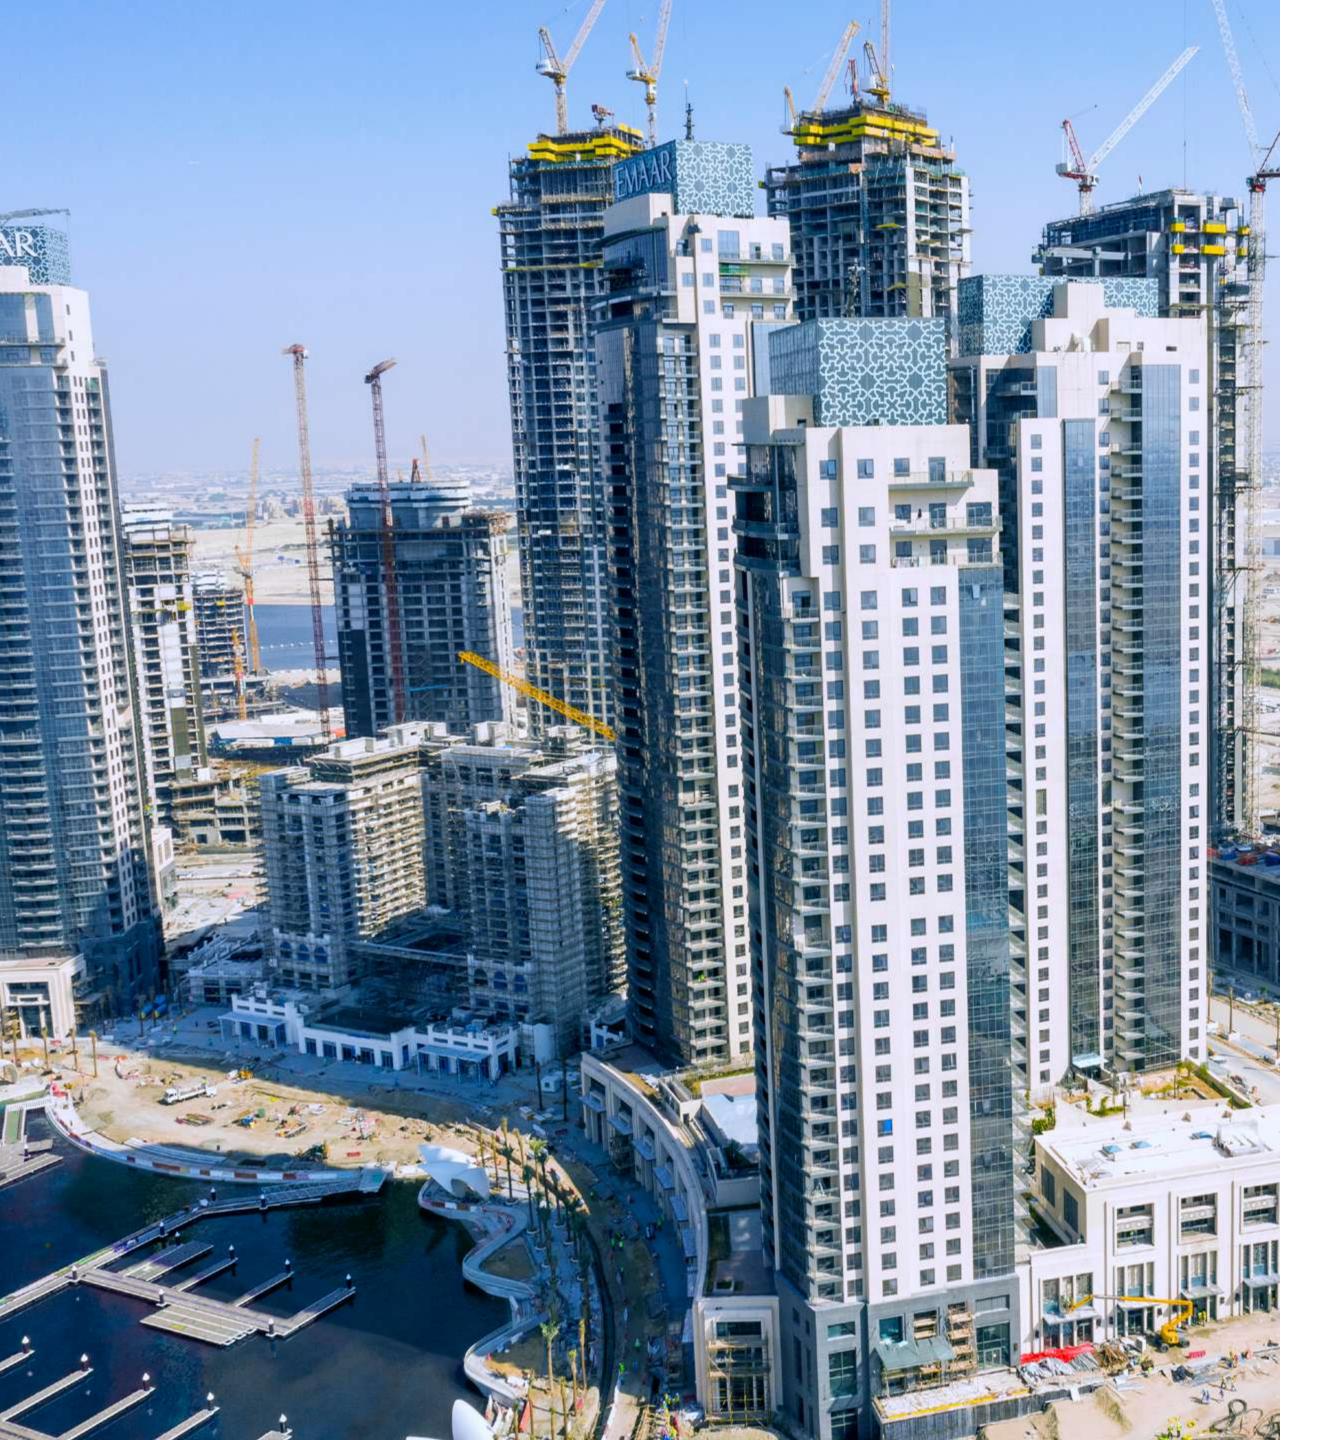

## UNABASHED PRIVILEGE, REFINED HOSPITALITY

Located on Creek Island Dubai's promenade with views of Dubai Creek Tower, this new architectural landmark will comprise one contemporary 46-storey tower rising above the Creek Canal and Creek Beach. Palace Residences Dubai Creek Harbour provide a whole host of exclusive amenities in both the residential towers and hotel, all of which you have access to.

# THE CROWNING POINT OF CREEK ISLAND DUBAI

Palace Dubai Creek Harbour is located amidst the beautiful south-eastern side of Creek Island Dubai. Positioned within the Creek and roughly 2.5km from the mangroves of the Ras Al Khor bird sanctuary, this island is separated from the mainland by a canal approximately 100m wide. This waterway is in turn connected by two road bridges and one pedestrian bridge which affords a visually arresting journey to Dubai Creek Tower.