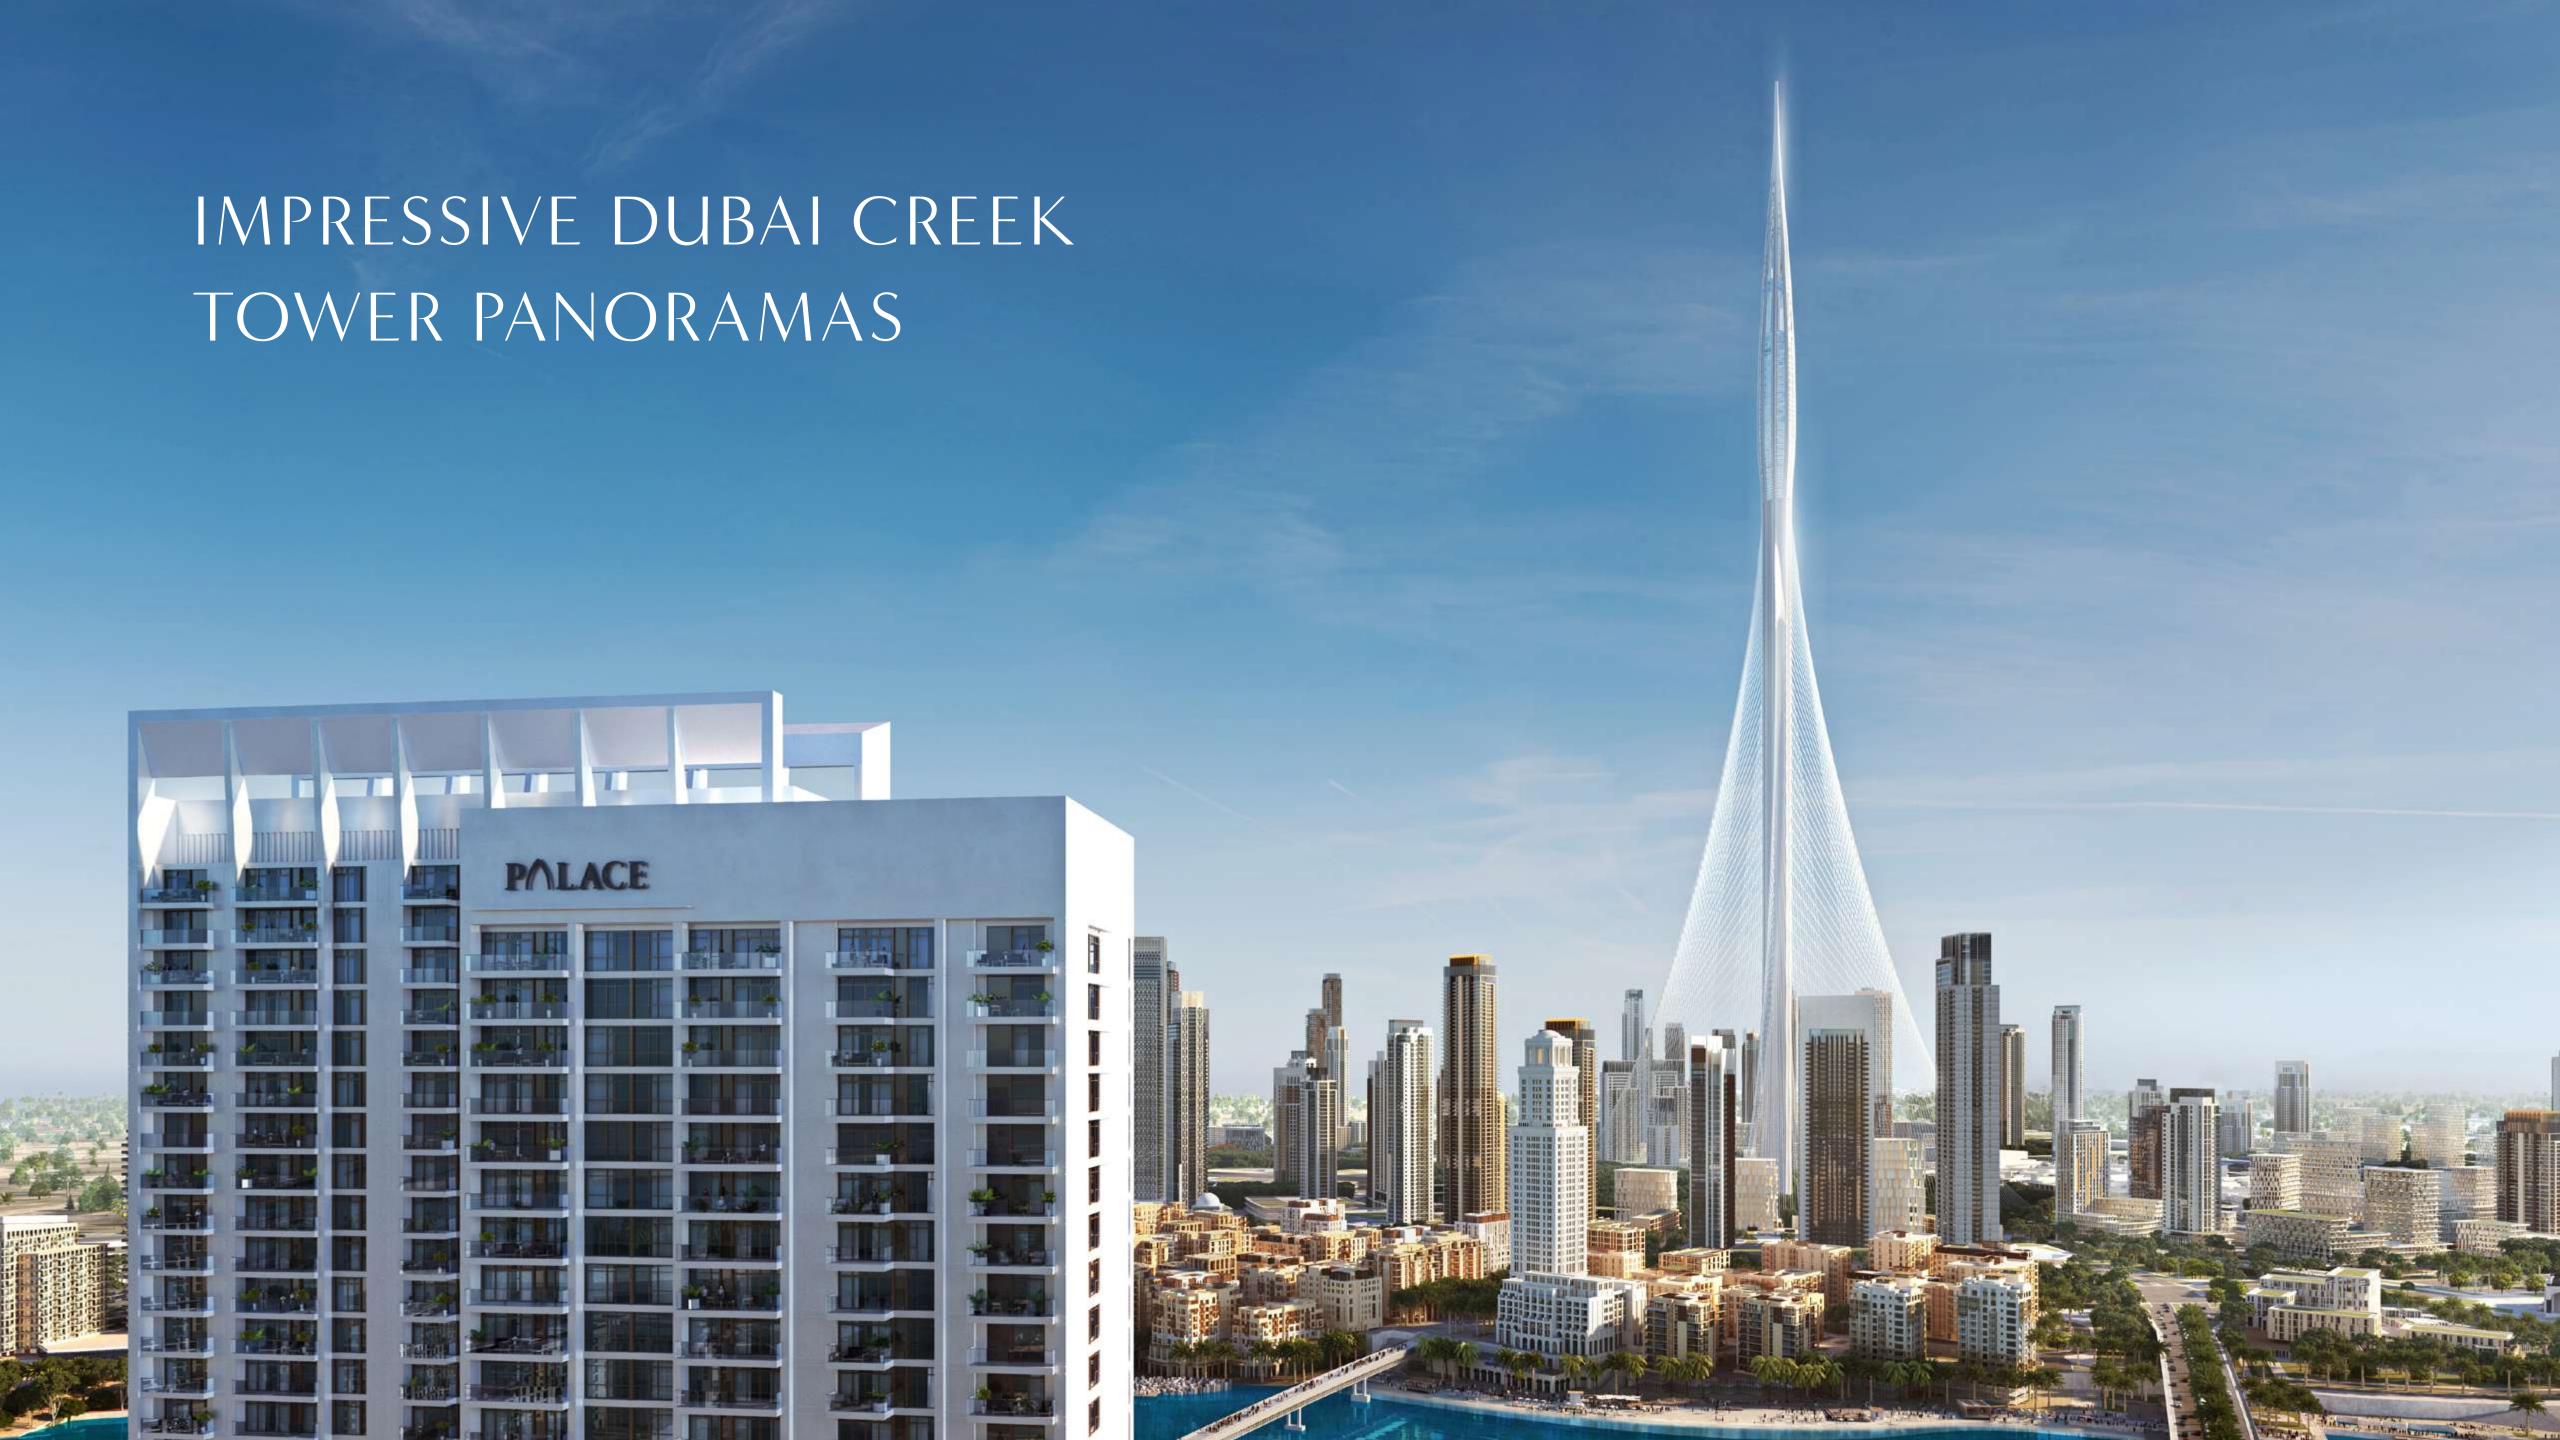

# PALACE RESIDENCES BY ADDRESS HOTELS + RESORTS

This 5-star waterside residence is located in the prime spot of Dubai Creek Harbour. Adjacent to the new Palace Hotel, the residences boast a range of dining choices and deluxe hotel luxury services.

## UNABASHED PRIVILEGE, REFINED HOSPITALITY

Located on Creek Island Dubai's promenade with views of Dubai Creek Tower, this new architectural landmark will comprise one contemporary 46-storey tower rising above the Creek Canal and Creek Beach. Palace Residences Dubai Creek Harbour provide a whole host of exclusive amenities in both the residential towers and hotel, all of which you have access to.

# THE CROWNING POINT OF CREEK ISLAND DUBAI

Palace Dubai Creek Harbour is located amidst the beautiful south-eastern side of Creek Island Dubai. Positioned within the Creek and roughly 2.5km from the mangroves of the Ras Al Khor bird sanctuary, this island is separated from the mainland by a canal approximately 100m wide. This waterway is in turn connected by two road bridges and one pedestrian bridge which affords a visually arresting journey to Dubai Creek Tower.