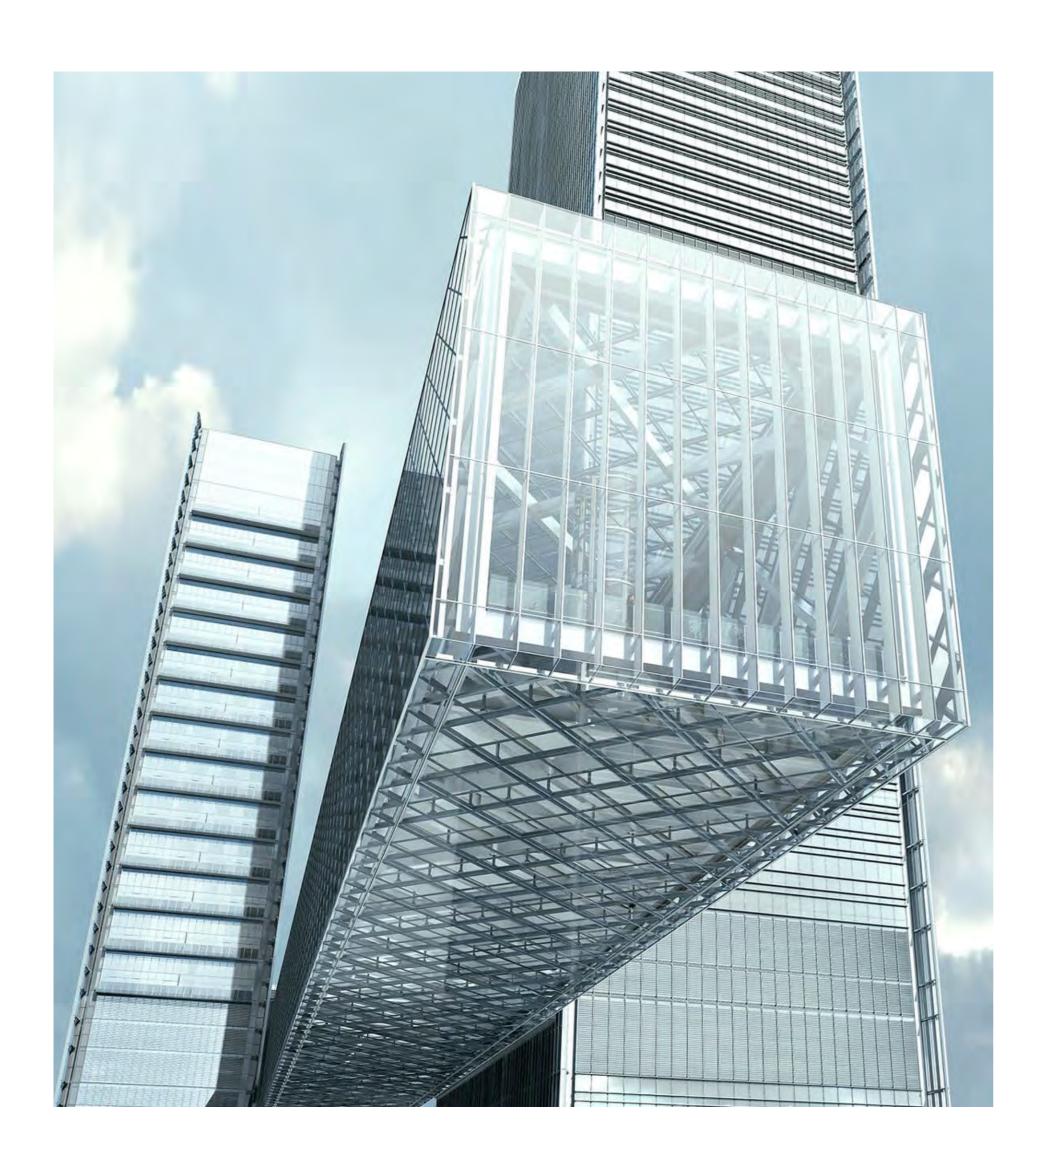

### DESIGN & ARCHITECTURE

A PERFECT ARCHITECTURAL SPECTACLE OF RARE COMPOSITIONS INDICATING URBAN IS MODERN

Floating an awe-inspiring 100 metres above the ground and stretching over 226 metres in length, The Link at One Za'abeel will offer an exploration of world-class restaurants, celebrity chef outlets, retail and entertainment.

### THE HALLMARKS

THE LINK

World's Longest Cantilevered Building

100 METERS

The Link Elevation

SKY CANTILEVER

Dissects 2 buildings

PANORAMIC

### THE LINK PANORAMIC SKY EXPERIENCE

One Za'abeel is also home to the world's largest panoramic sky podium, The Link. Appearing as light as a cloud, this ground-breaking structure floats 100 metres above the ground and spans 226 metres, intersecting the two towers and hosting a range of exclusive features including celebrity chef and fine dining restaurants, luxury wellness centres, retail stores and more.