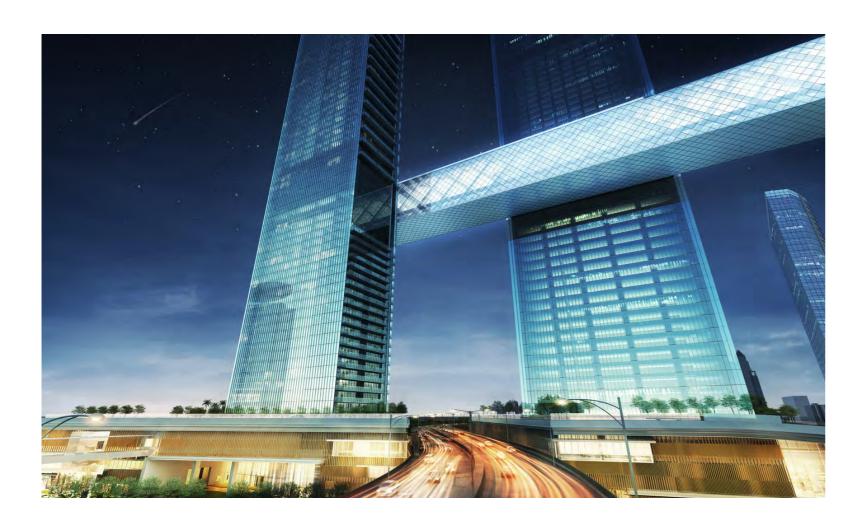

### THE LINK

World's Longest Cantilevered Building

360°

Views of Dubai

229

One&Only Resort Guest Rooms and Suites

94

One&Only Private Homes

### DESIGN & ARCHITECTURE

A PERFECT ARCHITECTURAL SPECTACLE OF RARE COMPOSITIONS INDICATING URBAN IS MODERN

Floating an awe-inspiring 100 metres above the ground and stretching over 226 metres in length, The Link at One Za'abeel will offer an exploration of world-class restaurants, celebrity chef outlets, retail and entertainment.

### THE HALLMARKS

THE LINK

World's Longest Cantilevered Building

100 METERS

The Link Elevation

SKY CANTILEVER

Dissects 2 buildings

PANORAMIC