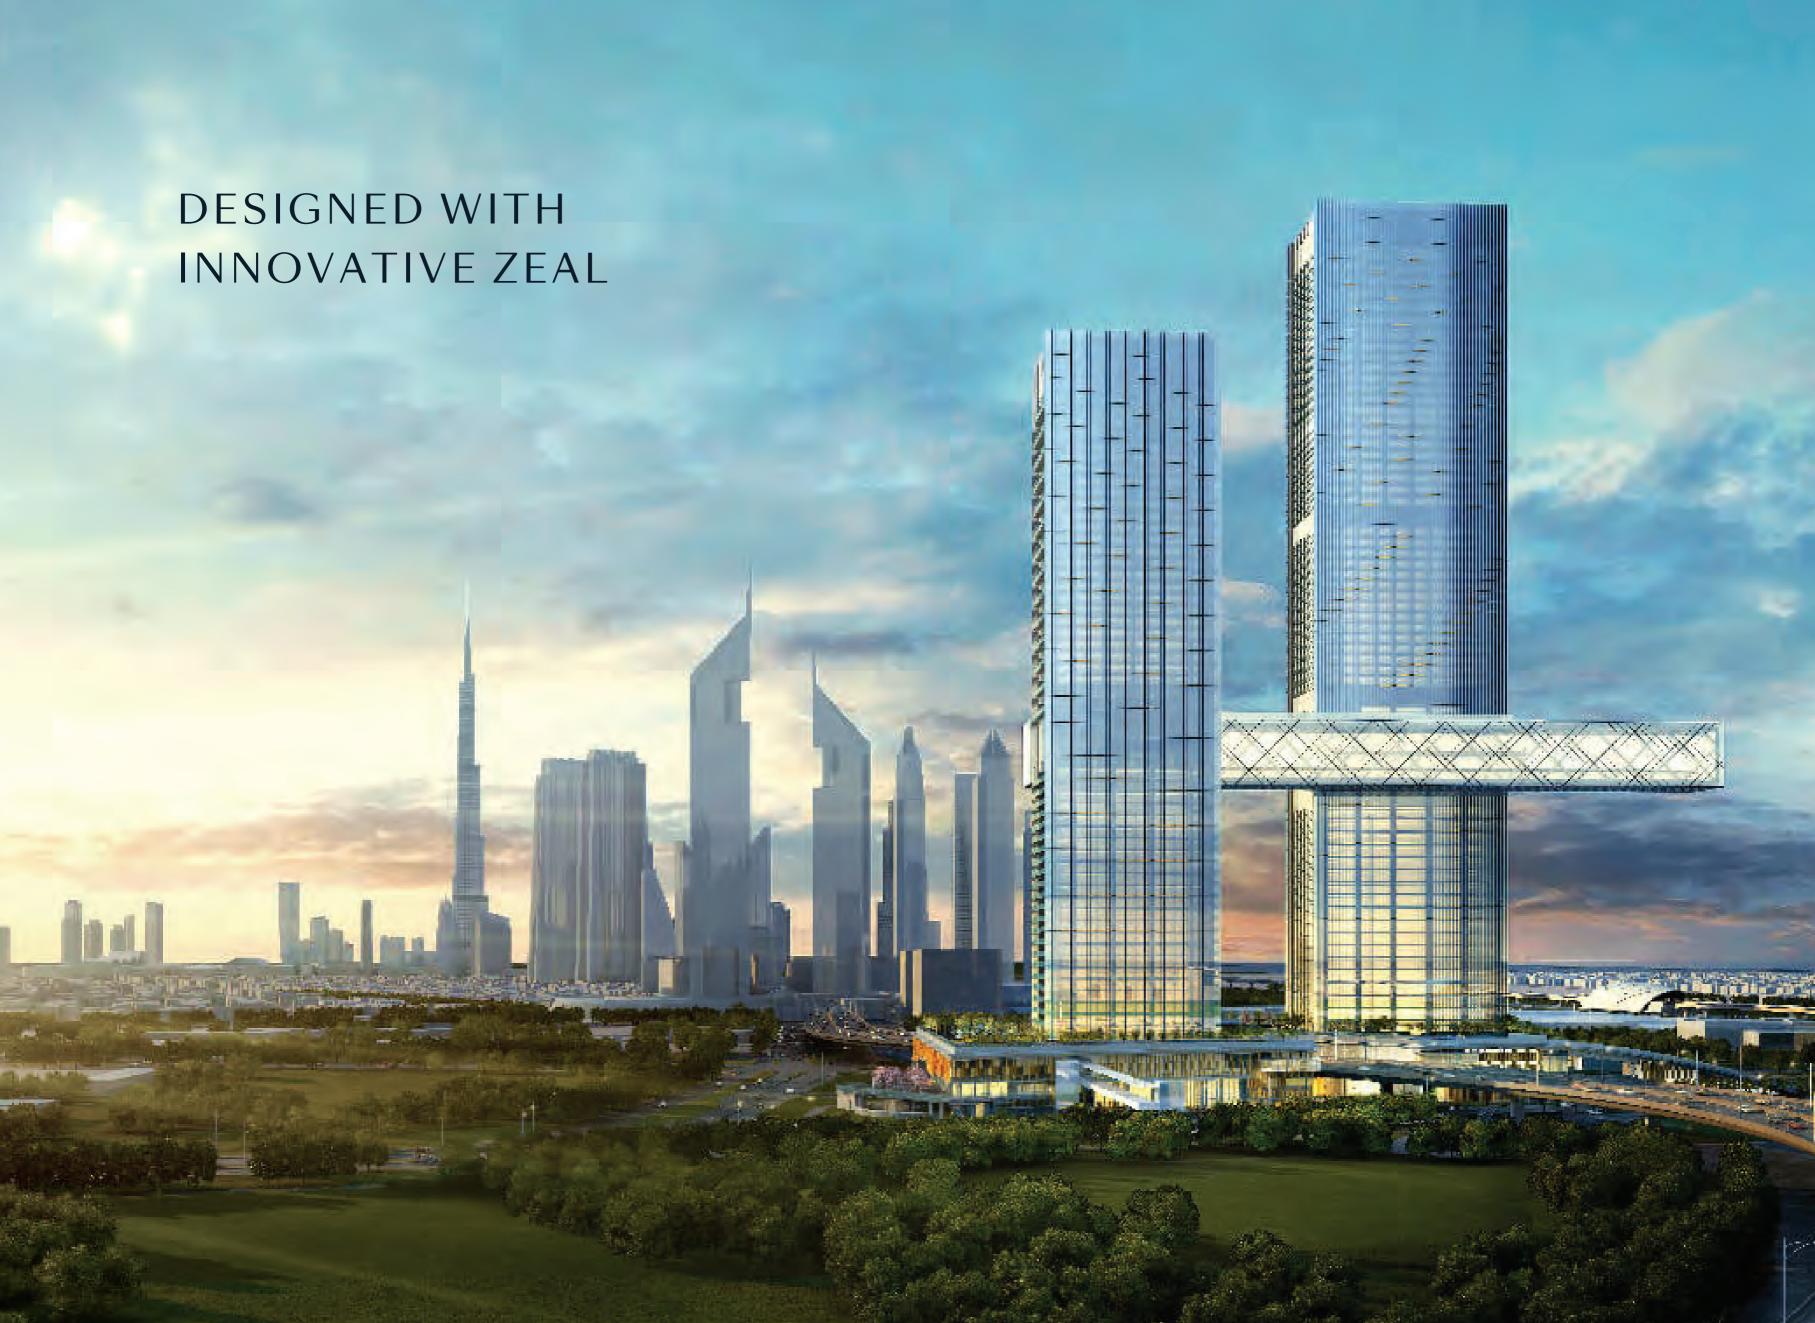

And located in the absolute center of this Majestic City, strategically positioned in the business districts of Dubai, One Za'abeel enjoys unparalleled 360° views of Dubai as well as convenient and integrated bridge connections to the World Trade Center.

#### THE PULSE OF THE CITY

Located in the central hub of the city, One Za'abeel stands tall, like a beacon shining towards the gate of the Dubai International Financial Centre. From the two towers, the view encompasses Zabeel park, World Trade Centre, Dubai Financial District, Burj Khalifa, Dubai Mall and the Dubai Frame.

Standing out from the crowd amongst the glittering Dubai skyline, the two towers forge the gateway to the Central Business District.

In a city known for its architectural triumphs, One Za'abeel sets the benchmark sky-high.

A breathtaking work of revolutionary design, the dual-tower edifice capitalises on Dubai's capricious skyline, showcasing 360-degree views of glimmering skyscrapers, lush green expanses, and transcendental sunsets. Situated in the exclusive Zaa'beel Neighbourhood.