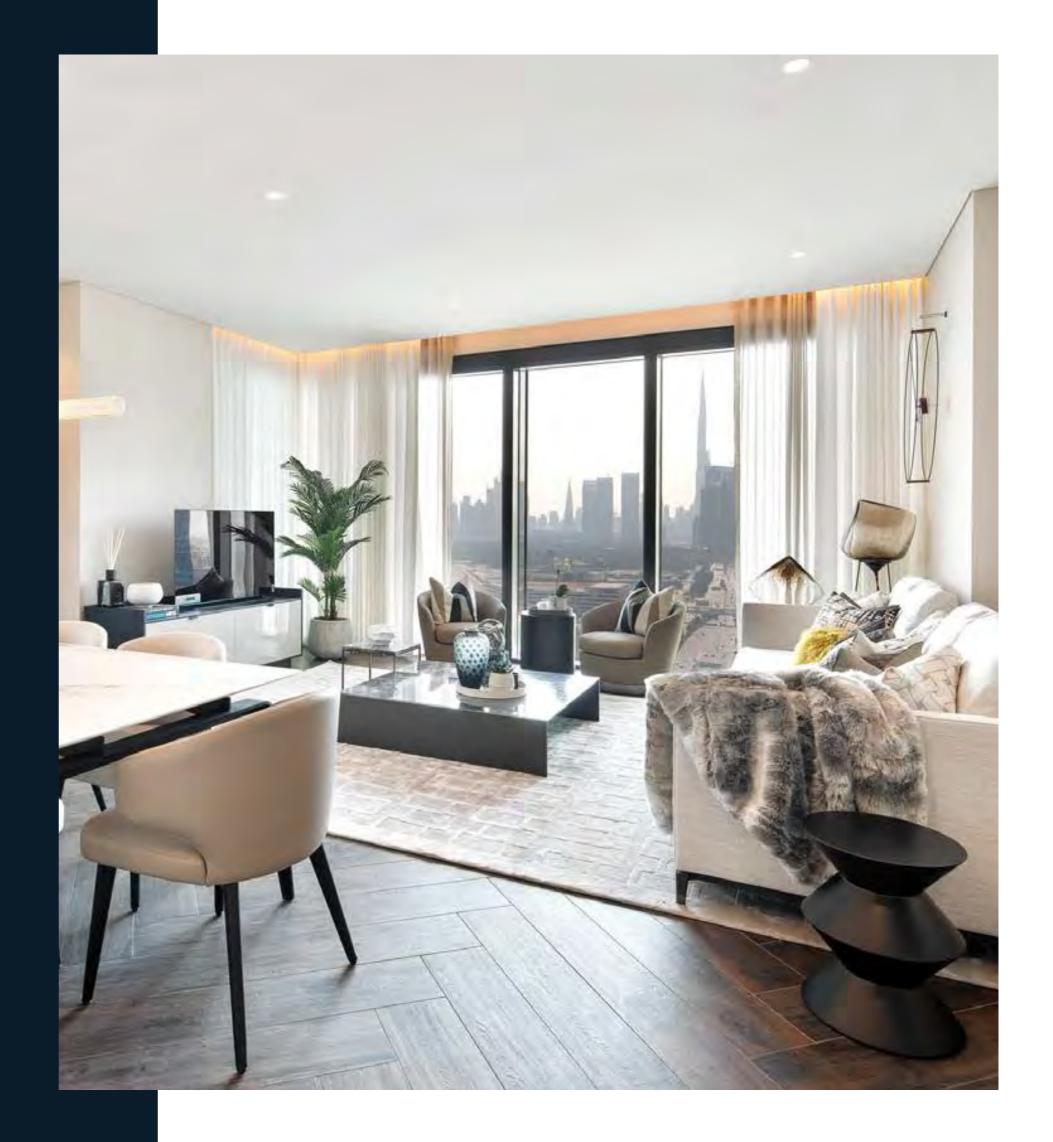

### SIMPLEX

Unexpected architectural details, high-end modern interiors create an alluring lifestyle. This perfectly proportioned Simplex Apartments have been designed to suit the contemporary individual looking for an elegant home. Unfurnished to allow for a bespoke finish, the apartments are stunningly appointed with grand windows showcasing the amazing surrounding vistas and gorgeous views on all sides. Inviting you to gaze at the spellbinding horizon, whether you're reclining on the lounge, having a peaceful dinner or just want to admire the view infront.

Connected to the open plan living rooms and dining spaces is a fully equipped Siemens kitchen while the apartments are also fitted with smart home automation technology.

NOTE: APARTMENTS DO NOT COME FURNISHED