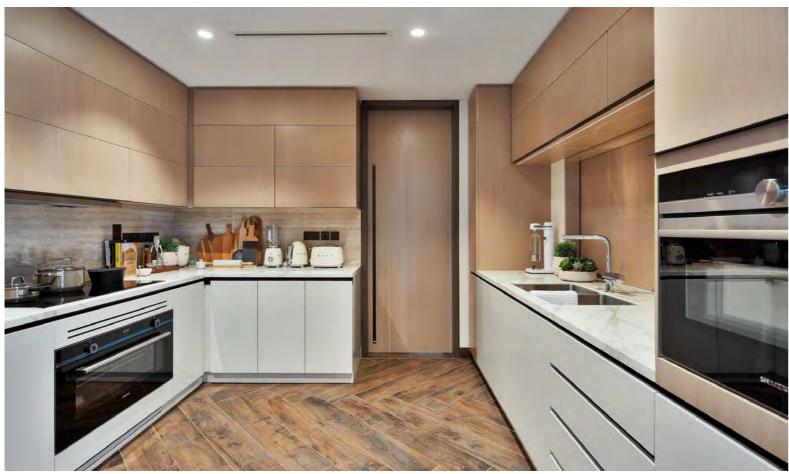

Connected to the open plan living rooms and dining spaces is a fully equipped Siemens kitchen while the apartments are also fitted with smart home automation technology.

NOTE: APARTMENTS DO NOT COME FURNISHED

### DUPLEX

Spread over two storeys, these apartments are designed with entertaining in mind. The vivacious homes are spacious with ample room and plenty of features like an open plan living room with a dining area and a Siemens equipped kitchen as well as a separate lounge area that can be used for an office or a study. Add your own touches to this fully equipped home and enjoy breath-taking views over Zabeel park, Dubai Financial District and the iconic Burj Khalifa from your own private balcony.