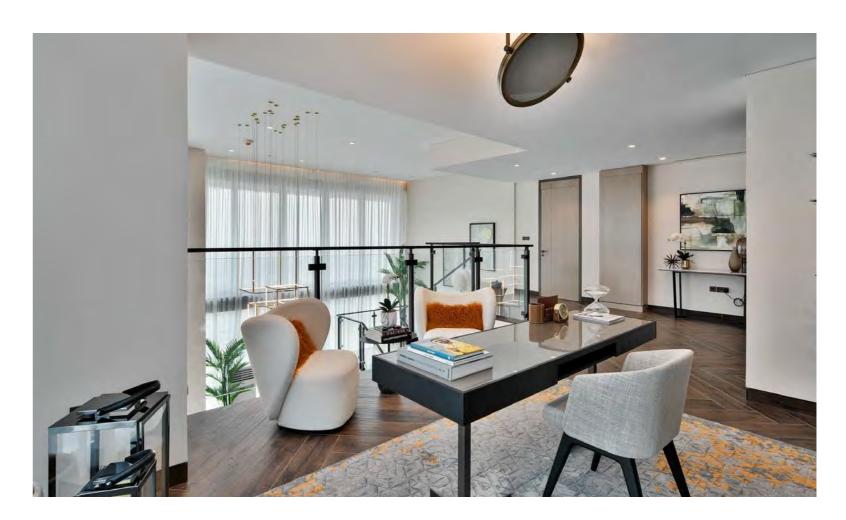

### DUPLEX

Spread over two storeys, these apartments are designed with entertaining in mind. The vivacious homes are spacious with ample room and plenty of features like an open plan living room with a dining area and a Siemens equipped kitchen as well as a separate lounge area that can be used for an office or a study. Add your own touches to this fully equipped home and enjoy breath-taking views over Zabeel park, Dubai Financial District and the iconic Burj Khalifa from your own private balcony.

NOTE: APARTMENTS DO NOT COME FURNISHED