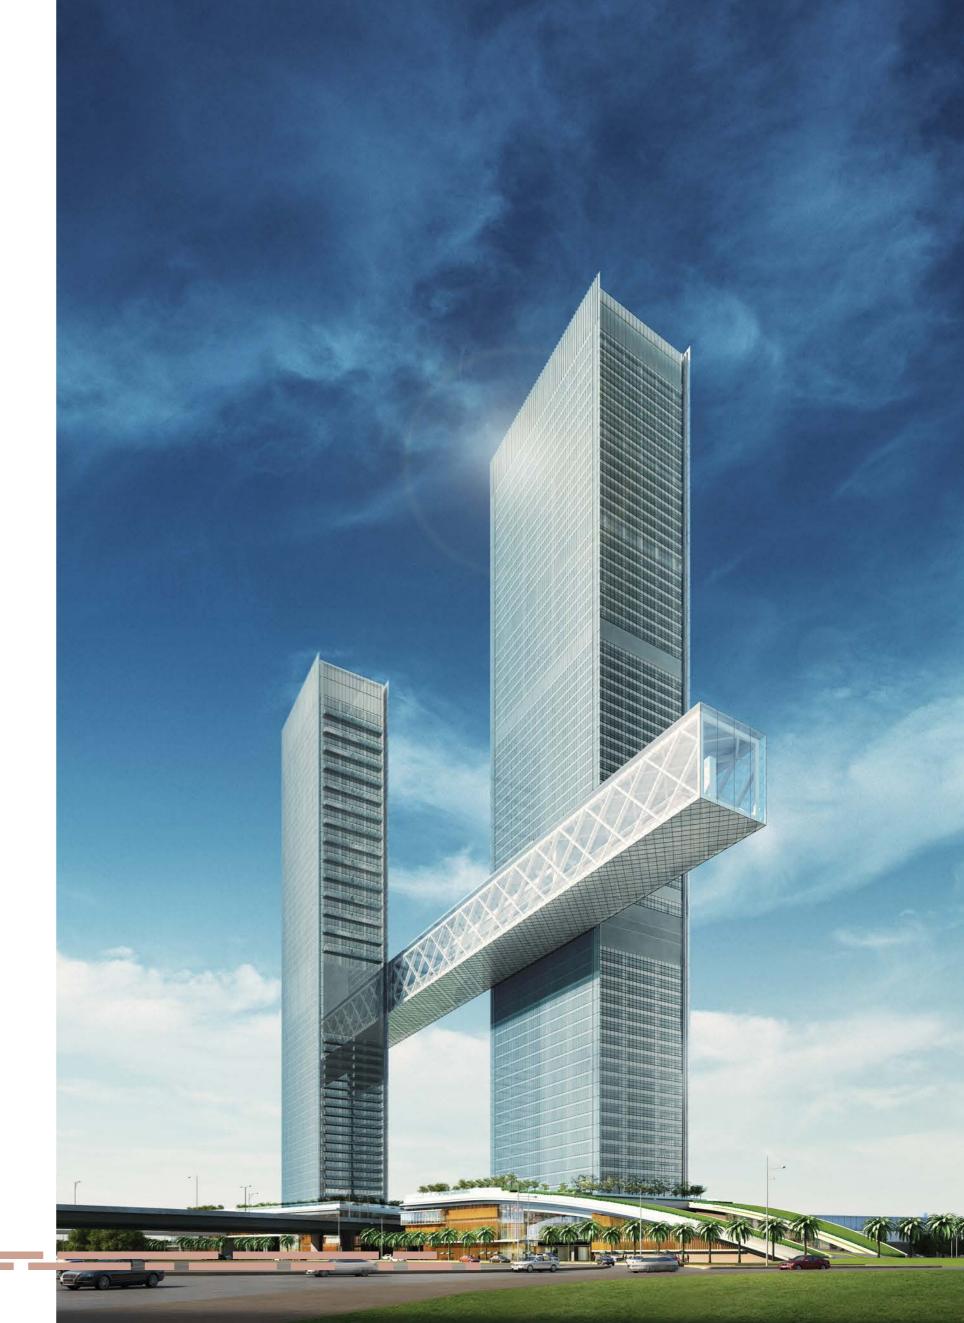

### DESIGN & ARCHITECTURE

A PERFECT ARCHITECTURAL SPECTACLE OF RARE COMPOSITIONS INDICATING URBAN IS MODERN

Floating an awe-inspiring 100 metres above the ground and stretching over 226 metres in length, The Link at One Za'abeel will offer an exploration of world-class restaurants, celebrity chef outlets, retail and entertainment.

In a city known for its architectural triumphs, One Za'abeel sets the benchmark sky-high.

A breathtaking work of revolutionary design, the dual-tower edifice capitalises on Dubai's capricious skyline, showcasing 360-degree views of glimmering skyscrapers, lush green expanses, and transcendental sunsets. Situated in the exclusive Zaa'beel Neighbourhood.

### THE HALLMARKS

THE LINK

World's Longest Cantilevered Building

100 METERS

The Link Elevation

SKY CANTILEVER

Dissects 2 buildings

PANORAMIC

### THE LINK PANORAMIC SKY EXPERIENCE

One Za'abeel is also home to the world's largest panoramic sky podium, The Link. Appearing as light as a cloud, this ground-breaking structure floats 100 metres above the ground and spans 226 metres, intersecting the two towers and hosting a range of exclusive features including celebrity chef and fine dining restaurants, luxury wellness centres, retail stores and more.