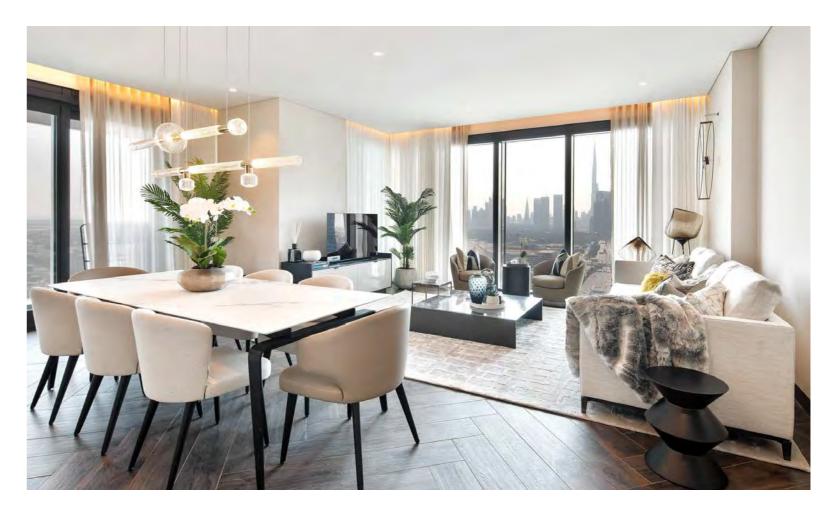

### SIMPLEX

Unexpected architectural details, high-end modern interiors create an alluring lifestyle. This perfectly proportioned Simplex Apartments have been designed to suit the contemporary individual looking for an elegant home. Unfurnished to allow for a bespoke finish, the apartments are stunningly appointed with grand windows showcasing the amazing surrounding vistas and gorgeous views on all sides. Inviting you to gaze at the spellbinding horizon, whether you're reclining on the lounge, having a peaceful dinner or just want to admire the view infront.

### DUPLEX

Spread over two storeys, these apartments are designed with entertaining in mind. The vivacious homes are spacious with ample room and plenty of features like an open plan living room with a dining area and a Siemens equipped kitchen as well as a separate lounge area that can be used for an office or a study. Add your own touches to this fully equipped home and enjoy breath-taking views over Zabeel park, Dubai Financial District and the iconic Burj Khalifa from your own private balcony.