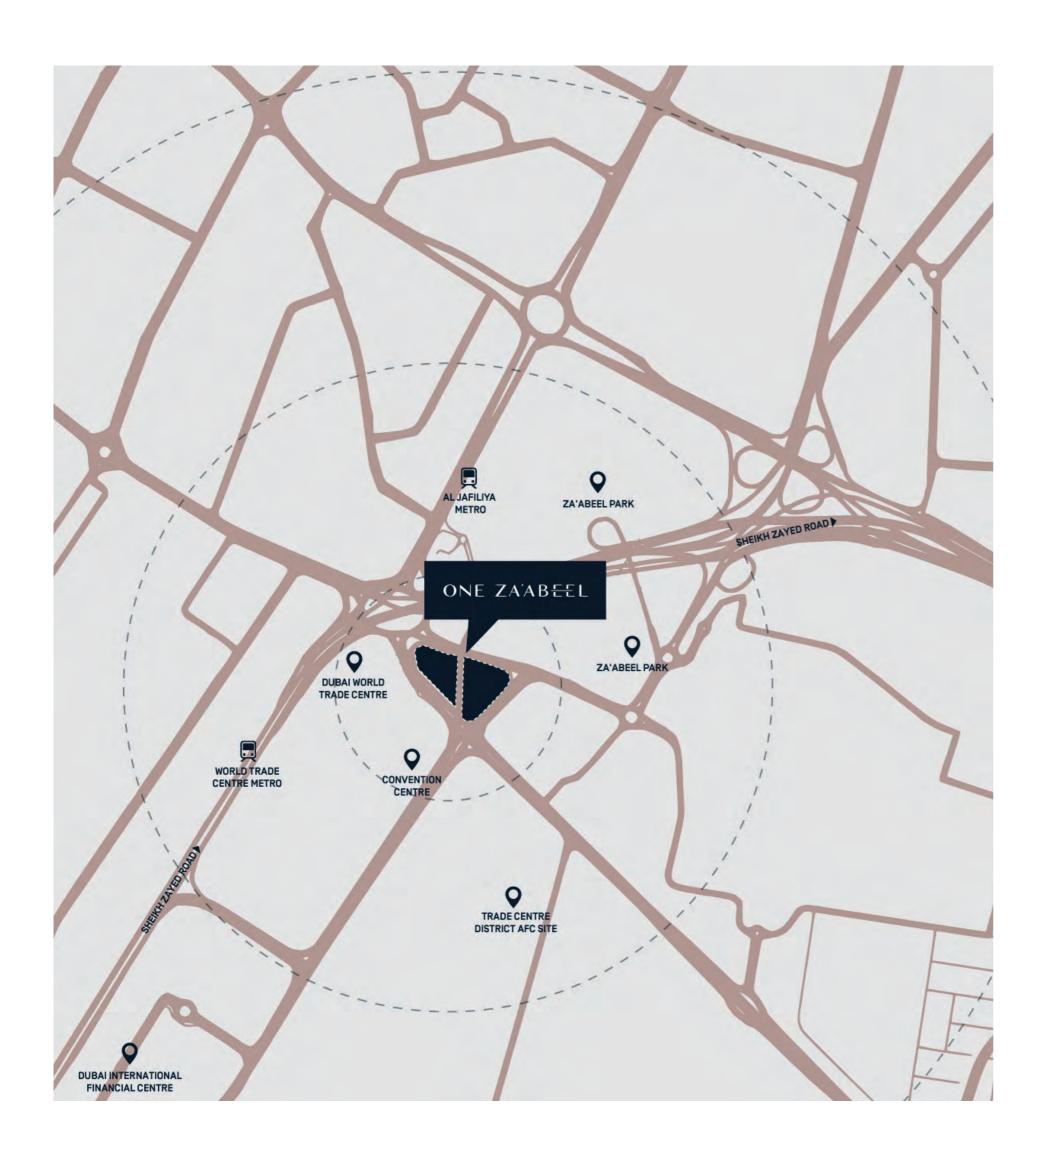

And located in the absolute center of this Majestic City, strategically positioned in the business districts of Dubai, One Za'abeel enjoys unparalleled 360° views of Dubai as well as convenient and integrated bridge connections to the World Trade Center.

Masterfully crafted and strategically situated, One Za'abeel offers effortless connections for its residents. As well as a direct connection to the World Trade Centre, the complex is only a short drive from iconic destinations like Dubai Mall, Burj Khalifa and Dubai International Airport.

#### THE PULSE OF THE CITY

Located in the central hub of the city, One Za'abeel stands tall, like a beacon shining towards the gate of the Dubai International Financial Centre. From the two towers, the view encompasses Zabeel park, World Trade Centre, Dubai Financial District, Burj Khalifa, Dubai Mall and the Dubai Frame.

This landmark destination encompasses the finest quality in residential, commercial and hospitality developments. It mirrors the pioneering spirit of Dubai in every way, from its design to its facilities, its elegance to its sky bridge tunnel connections that put residents minutes from the opportunities of the downtown or the natural oasis of Zabeel park. This is the place to be for the ultimate Dubai lifestyle.