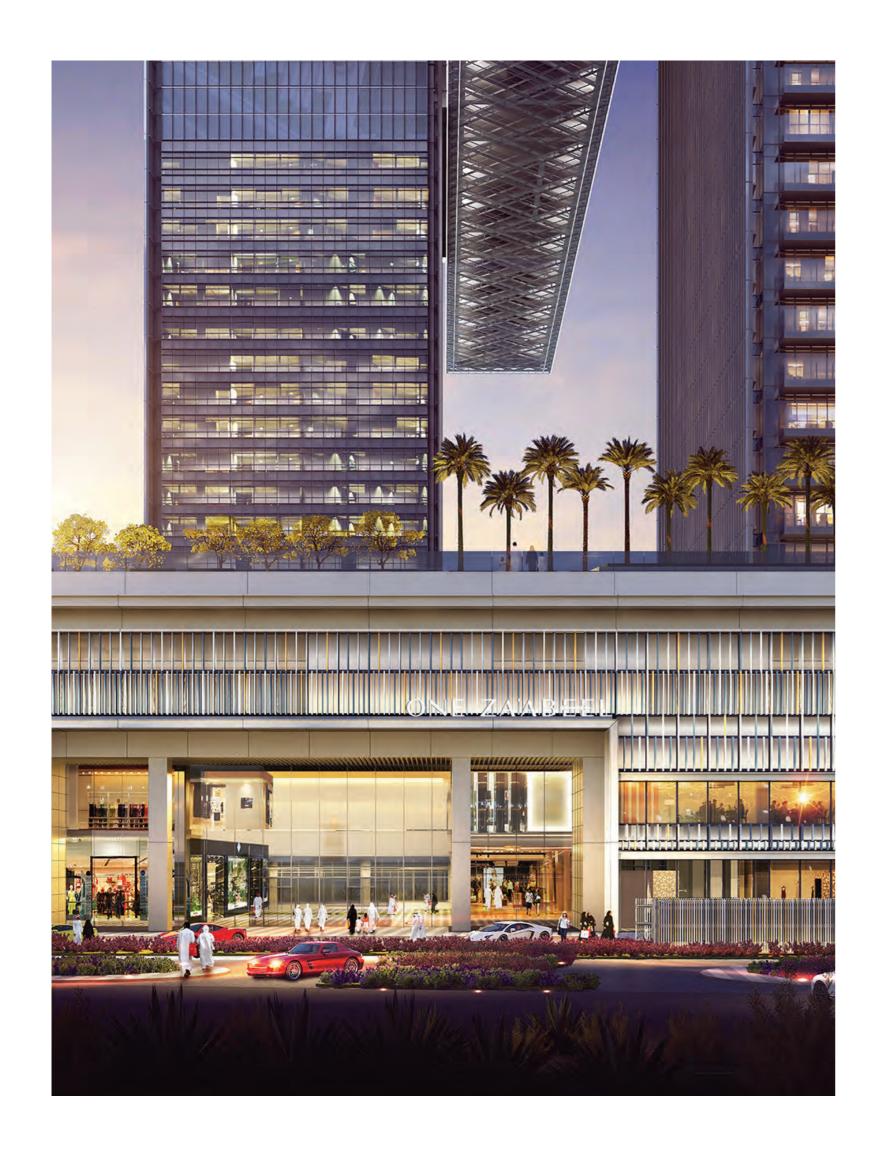

RETAIL

### HIGH END RESTAURANTS & BARS AND RETAIL FASHION

A unique and captivating retail experience that enhances the joys of shopping, with the combination of irresistible and inspiring selection of restaurants.

The retail format at One Za'abeel's exquisite 12,000 square meters of GLA is as innovating as it is breathtaking. The dining options are ample, where visitors and residents similarly will have a choice from fine dining to casual dining and cafe options. The spectrum of retail options is designed to make every visit worthwhile, special, and rewarding.