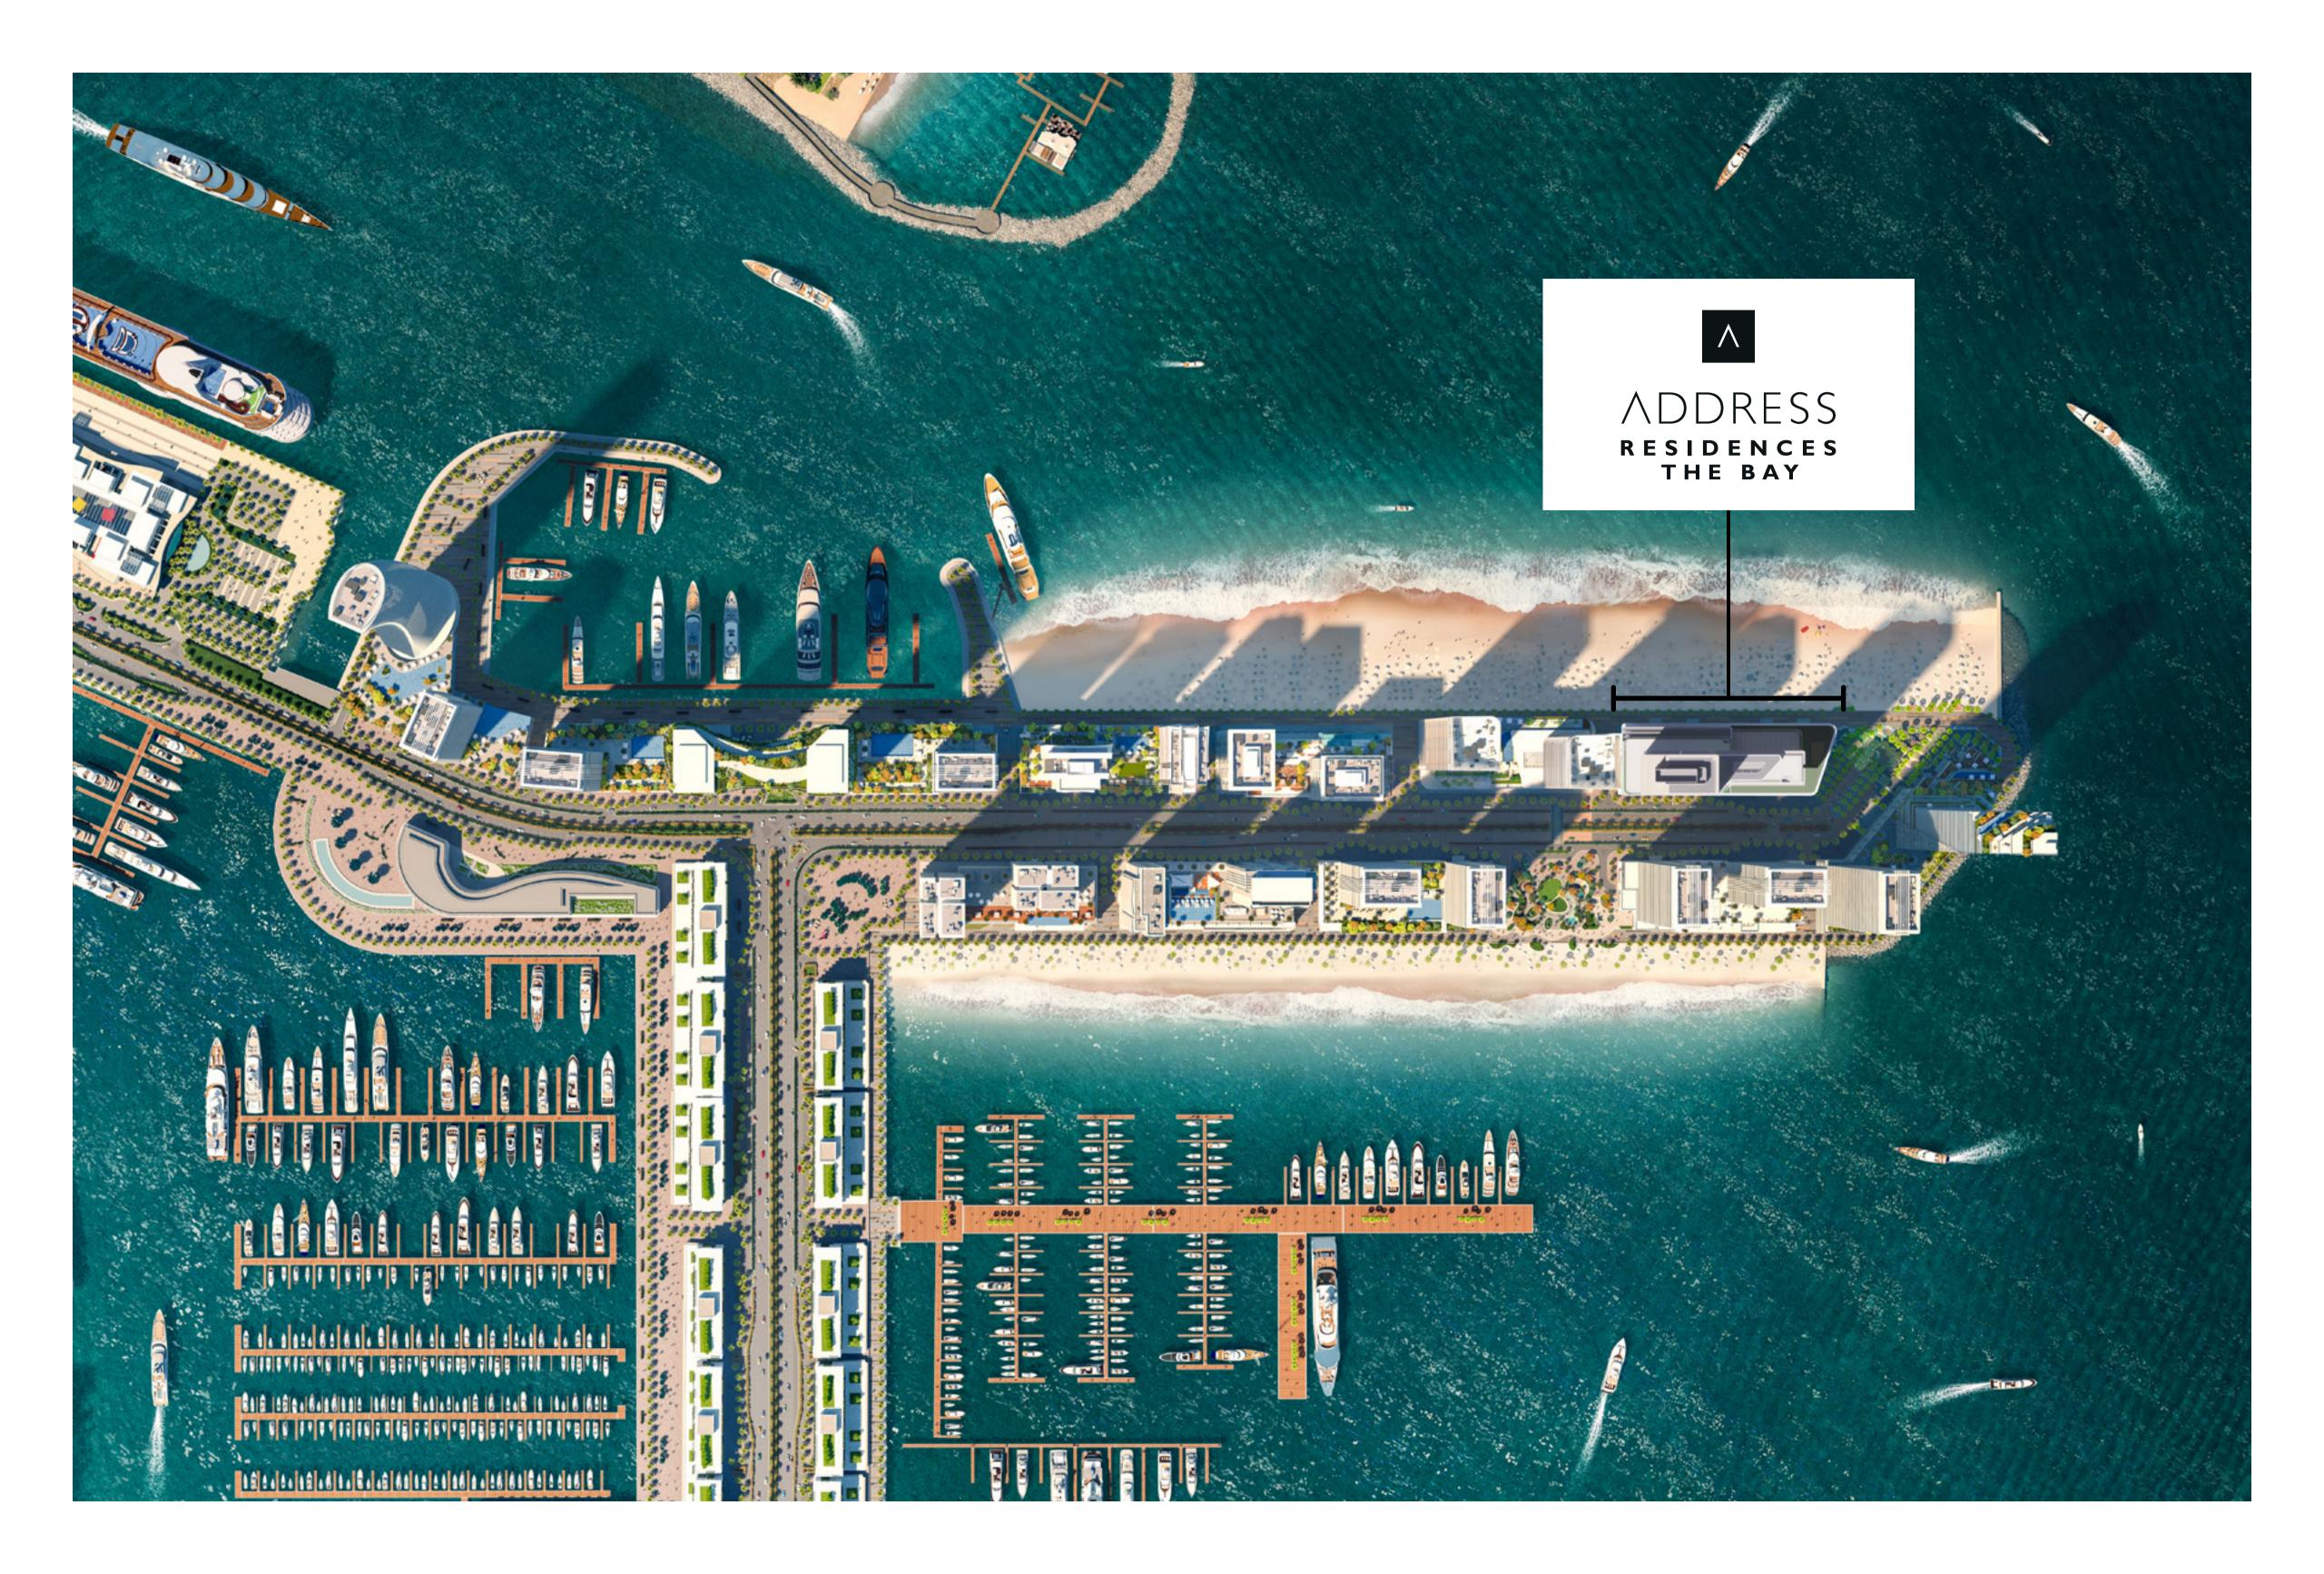

# AN EXCLUSIVE BEACHFRONT LOCATION

Mins to
Dubai Marina

Mins to
Sheikh Zayed Road

15 Mins to Downtown Dubai

Mins to
Dubai Intl. Air

### SUN-SOAKED PROMENADE

Explore an eclectic selection of dining, retail and leisure experiences along Emaar Beachfront's picturesque promenade.

### YOUR OWN PRIVATE BEACH

Soak in the sun, take a dip or build sandcastles with your kids amidst the pristine sands of the 1.5 km long stretch of private beach.