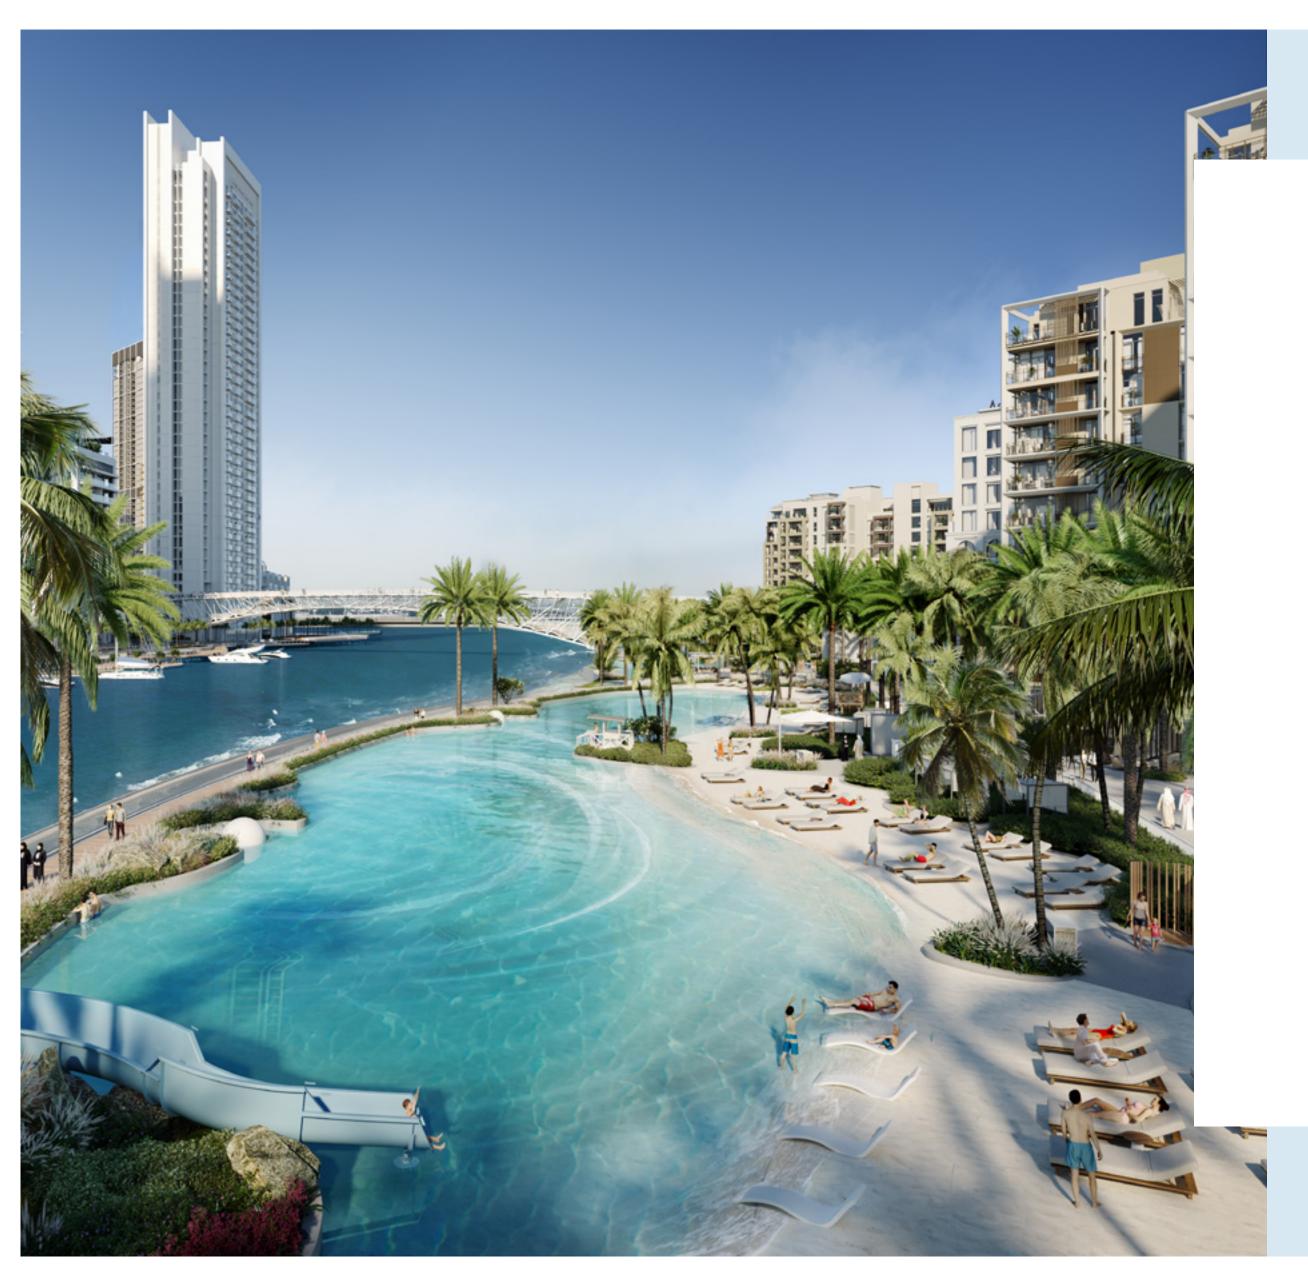

#### Creek Beach

Creek Beach is Dubai's first-of-its-kind urban beach in the middle of Dubai Creek Harbour. Located along the historic Dubai Creek. Creek Beach is conceived to afford you the ultimate family-friendly retreat. From 700 metres of pristine white sands to the infinity pool and spectacular sunset views, this is paradise reborn.