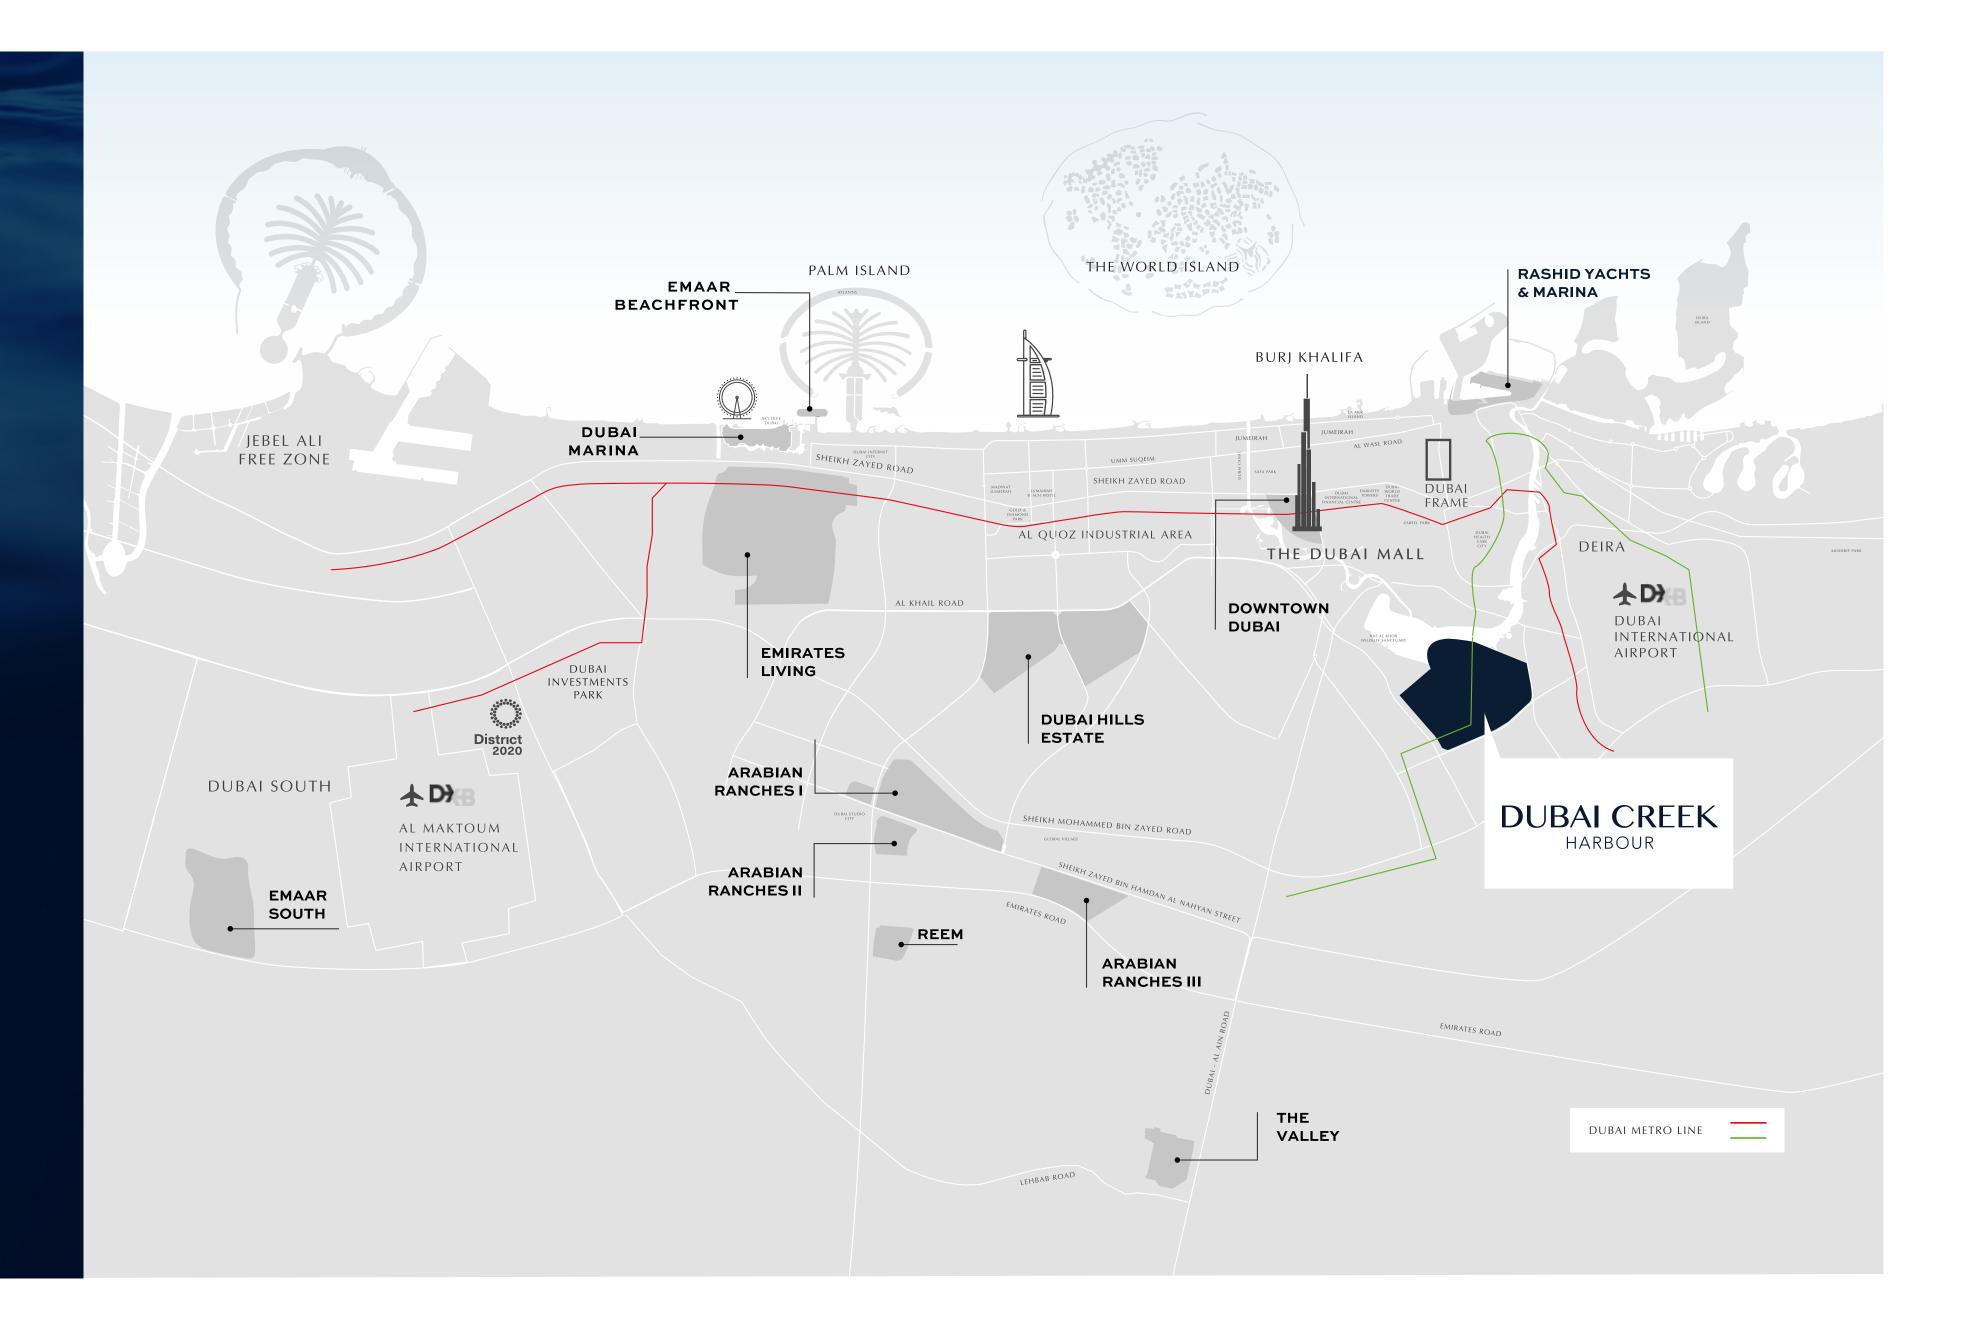

15 mins from Dubai Int'l Airport

40 mins from Al Maktoum Int'l Airport

**05**mins from Ras Al Khor
Wildlife Sanctuary

# Perfectly Connected

Perfectly located in Creek Island, an integral part of Dubai Creek Harbour, Creek Crescent benefits from a fully-integrated transport system so you can get around Dubai with ease.

A Convenient Interchange

3 Bridges Connecting to Dubai Creek Harbour

Water Taxis to Water Taxis to
Downtown Dubai

A Panoramic Pedestrian Bridge