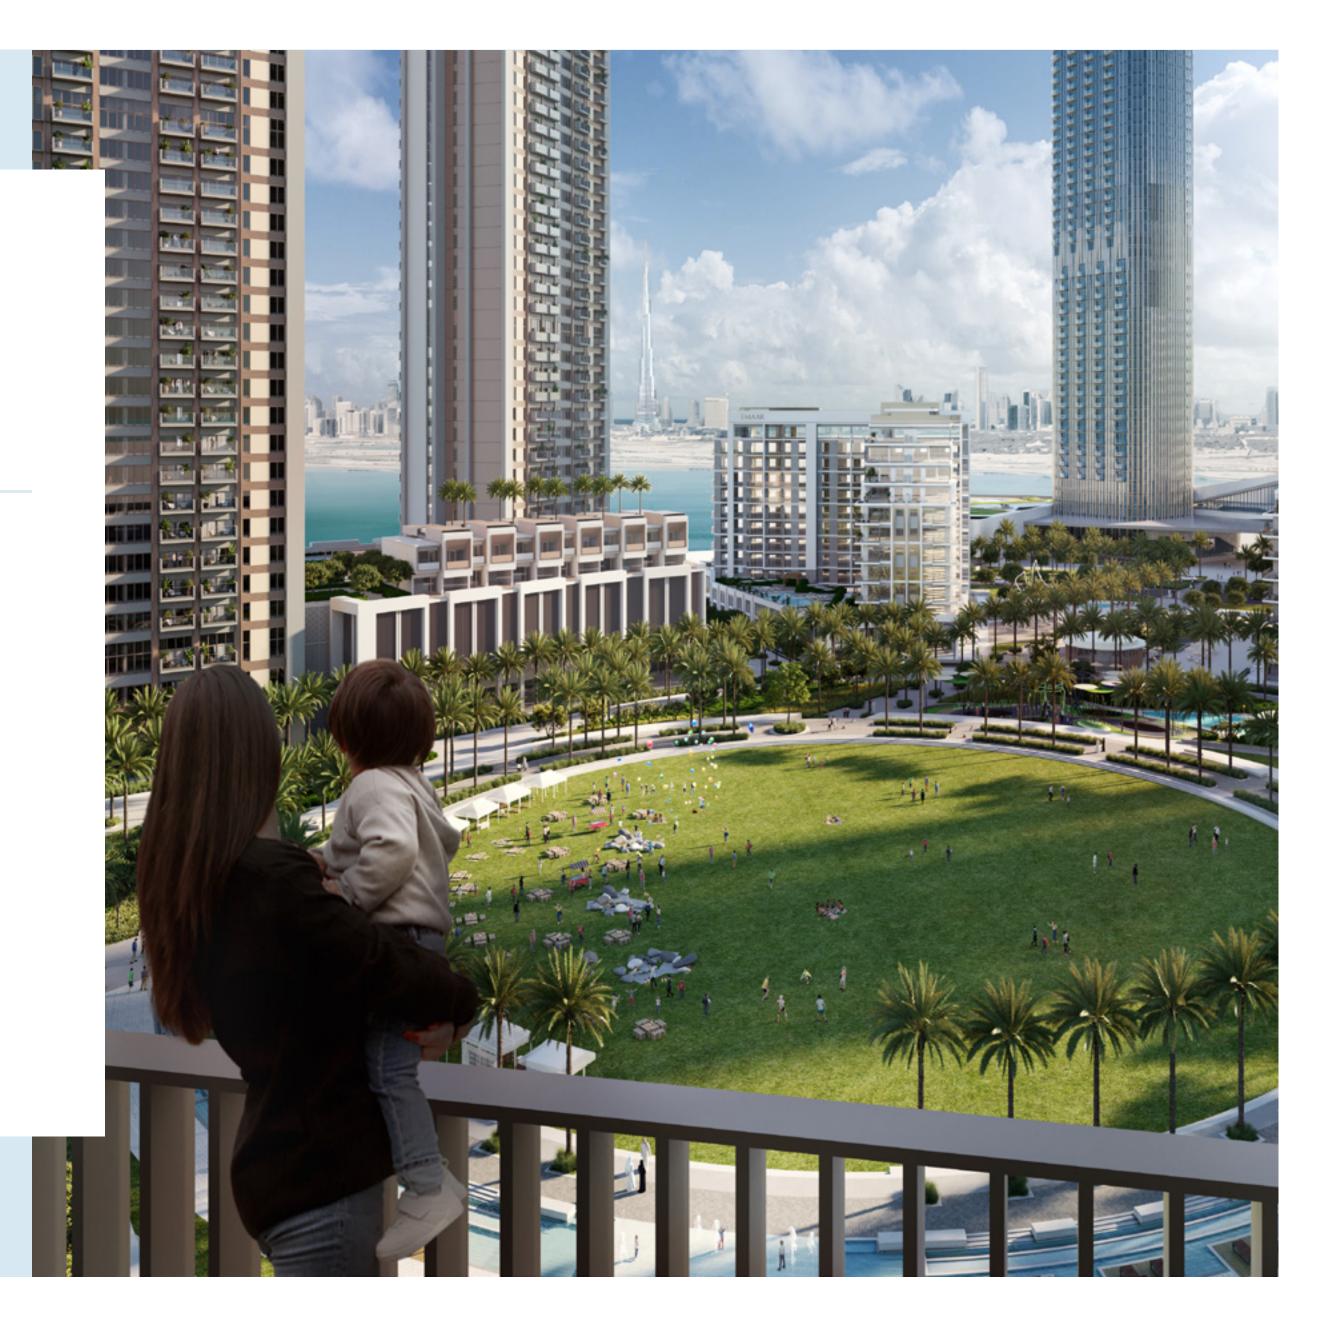

#### Central Park

The heart of island living, Dubai Creek Harbour Central Park offers residents a tranquil refuge to unwind, first-class amenities to enjoy, and wide-open spaces to discover. With a total area of six football fields, the Central Park is one of the largest parks in the emirate and offers a variety of activities for the whole family.

Chawn Amphitheatre

BBQ Pits & Landscaped Lawn Areas