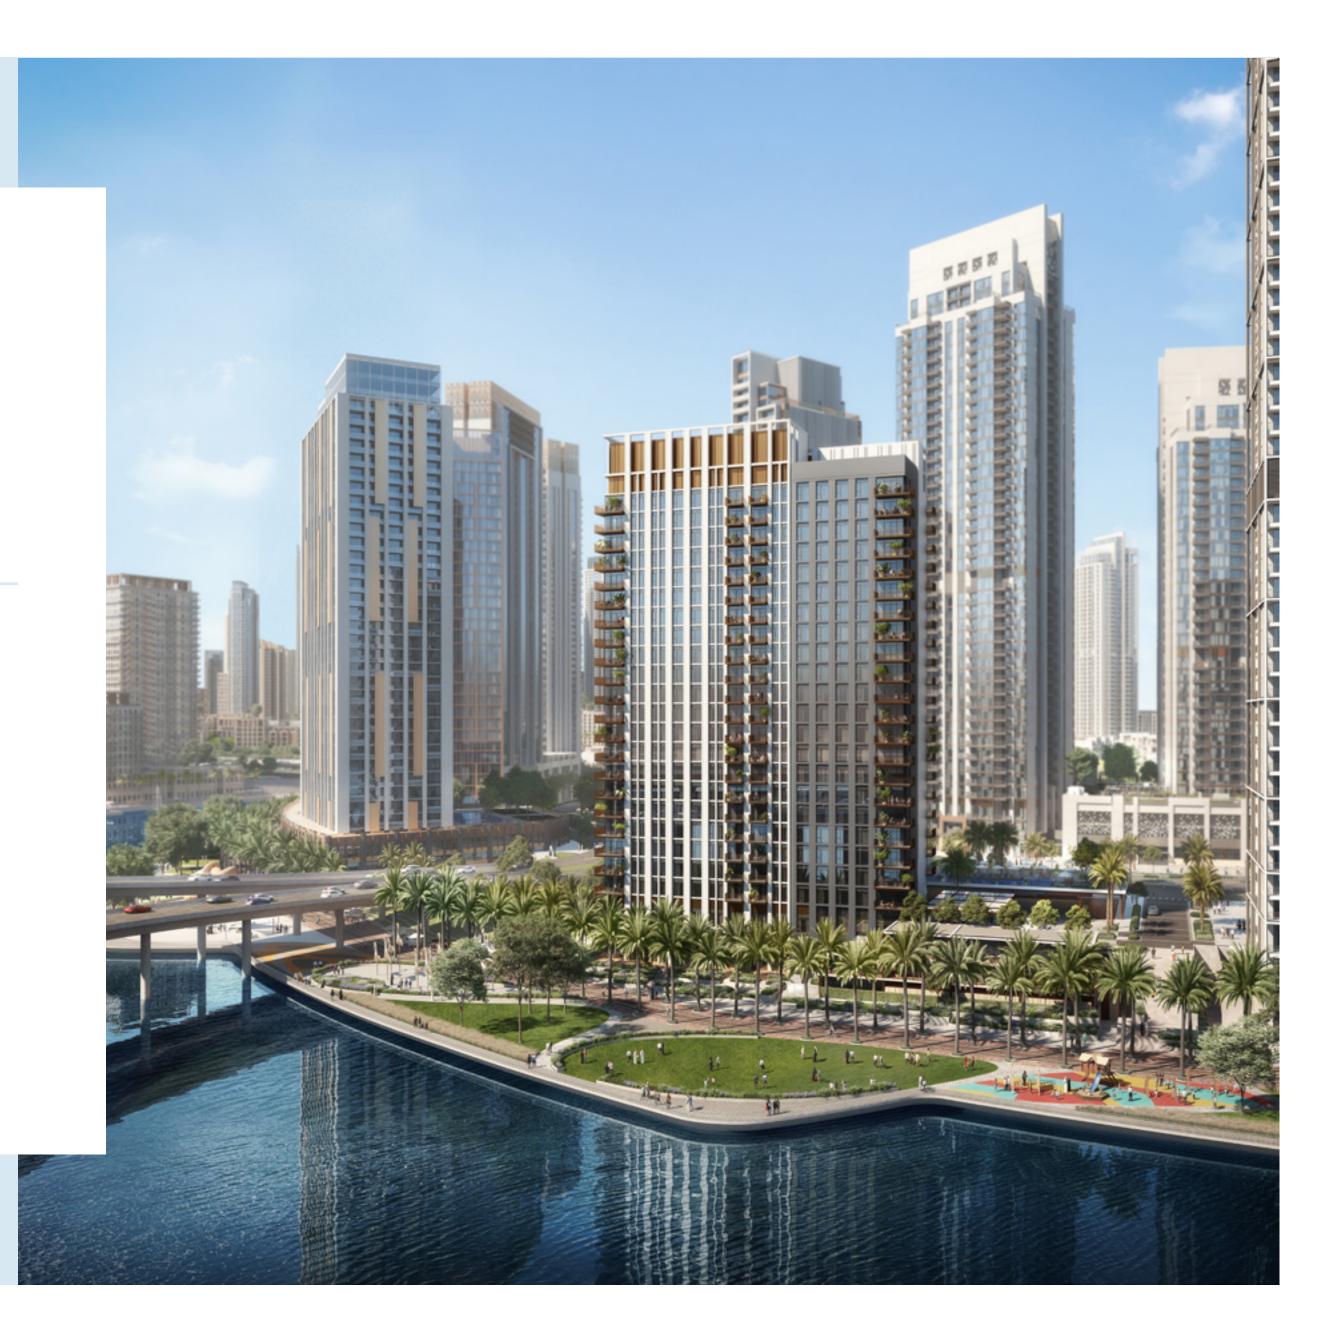

# Perfectly Connected

Perfectly located in Creek Island, an integral part of Dubai Creek Harbour, Creek Crescent benefits from a fully-integrated transport system so you can get around Dubai with ease.

A Convenient Interchange

3 Bridges Connecting to Dubai Creek Harbour

Water Taxis to Water Taxis to
Downtown Dubai

A Panoramic Pedestrian Bridge