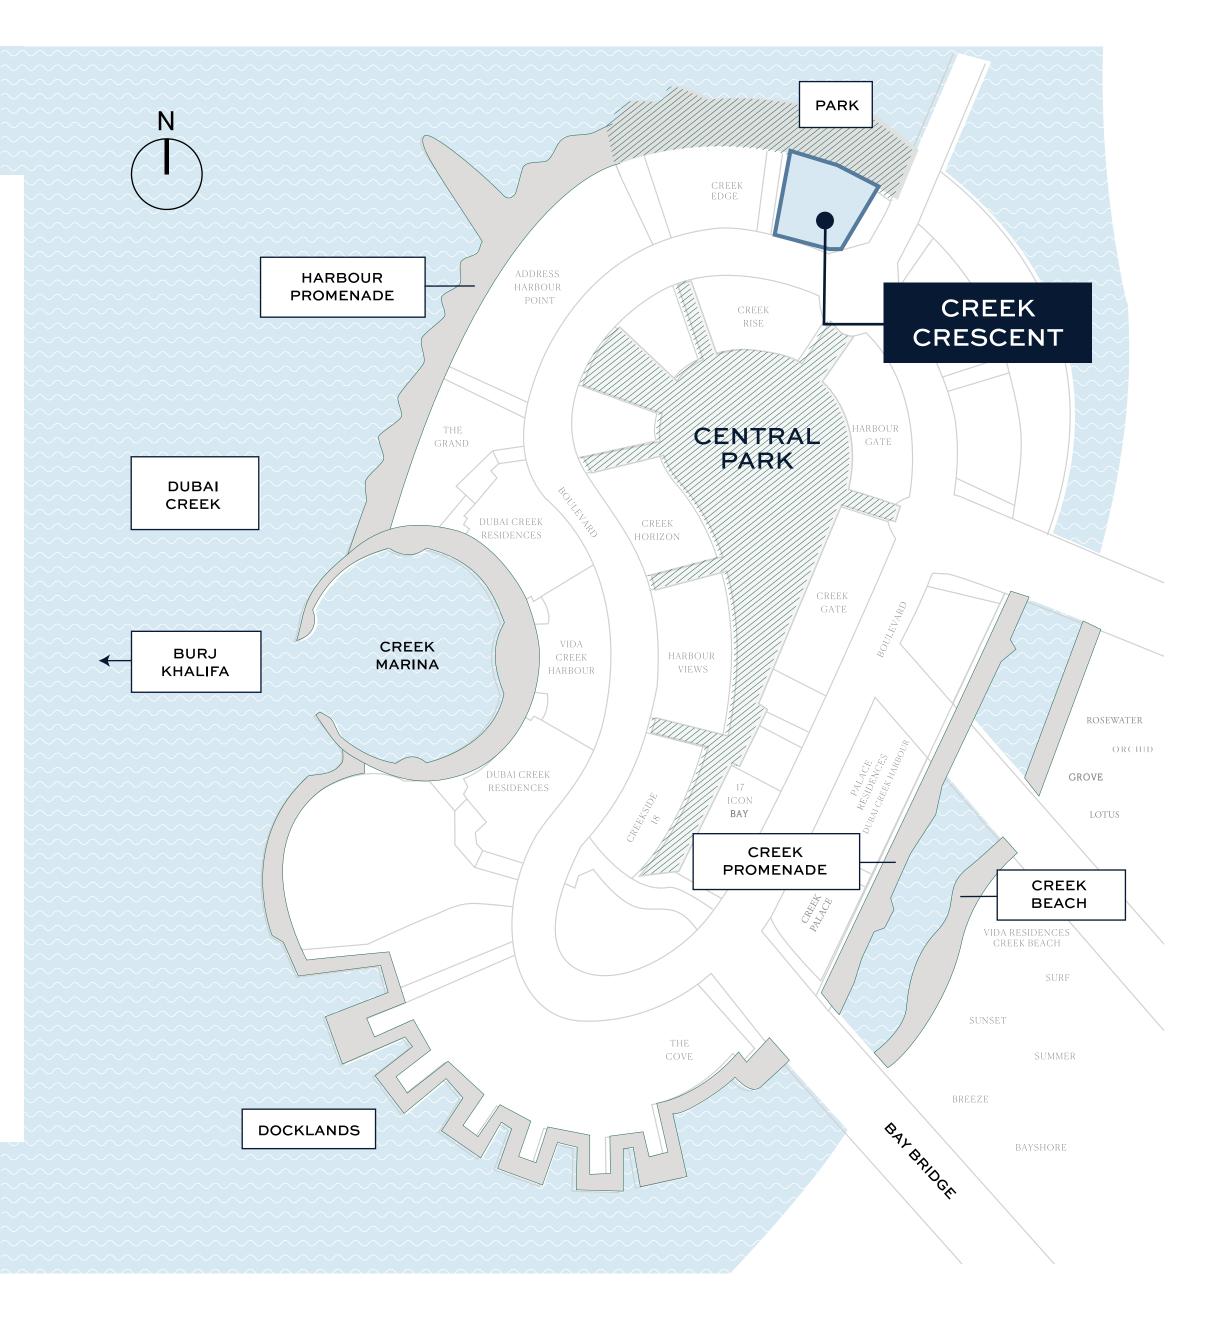

### DUBAI CREEK

HARBOUR

CREEK CRESCENT

EMAAR

# Perfectly Connected

Perfectly located in Creek Island, an integral part of Dubai Creek Harbour, Creek Crescent benefits from a fully-integrated transport system so you can get around Dubai with ease.

A Convenient Interchange

3 Bridges Connecting to Dubai Creek Harbour

Water Taxis to Water Taxis to
Downtown Dubai

A Panoramic Pedestrian Bridge

## Urban Sophistication

Creek Crescent offers the aspirational dream of high-end waterfront living, with the sophistication of urban cool, astonishing design flair as well as unsurpassed levels of finish. Located north of Dubai Creek Harbour Island, Creek Crescent is the gateway to the island from a stunning panoramic bridge over the canal.