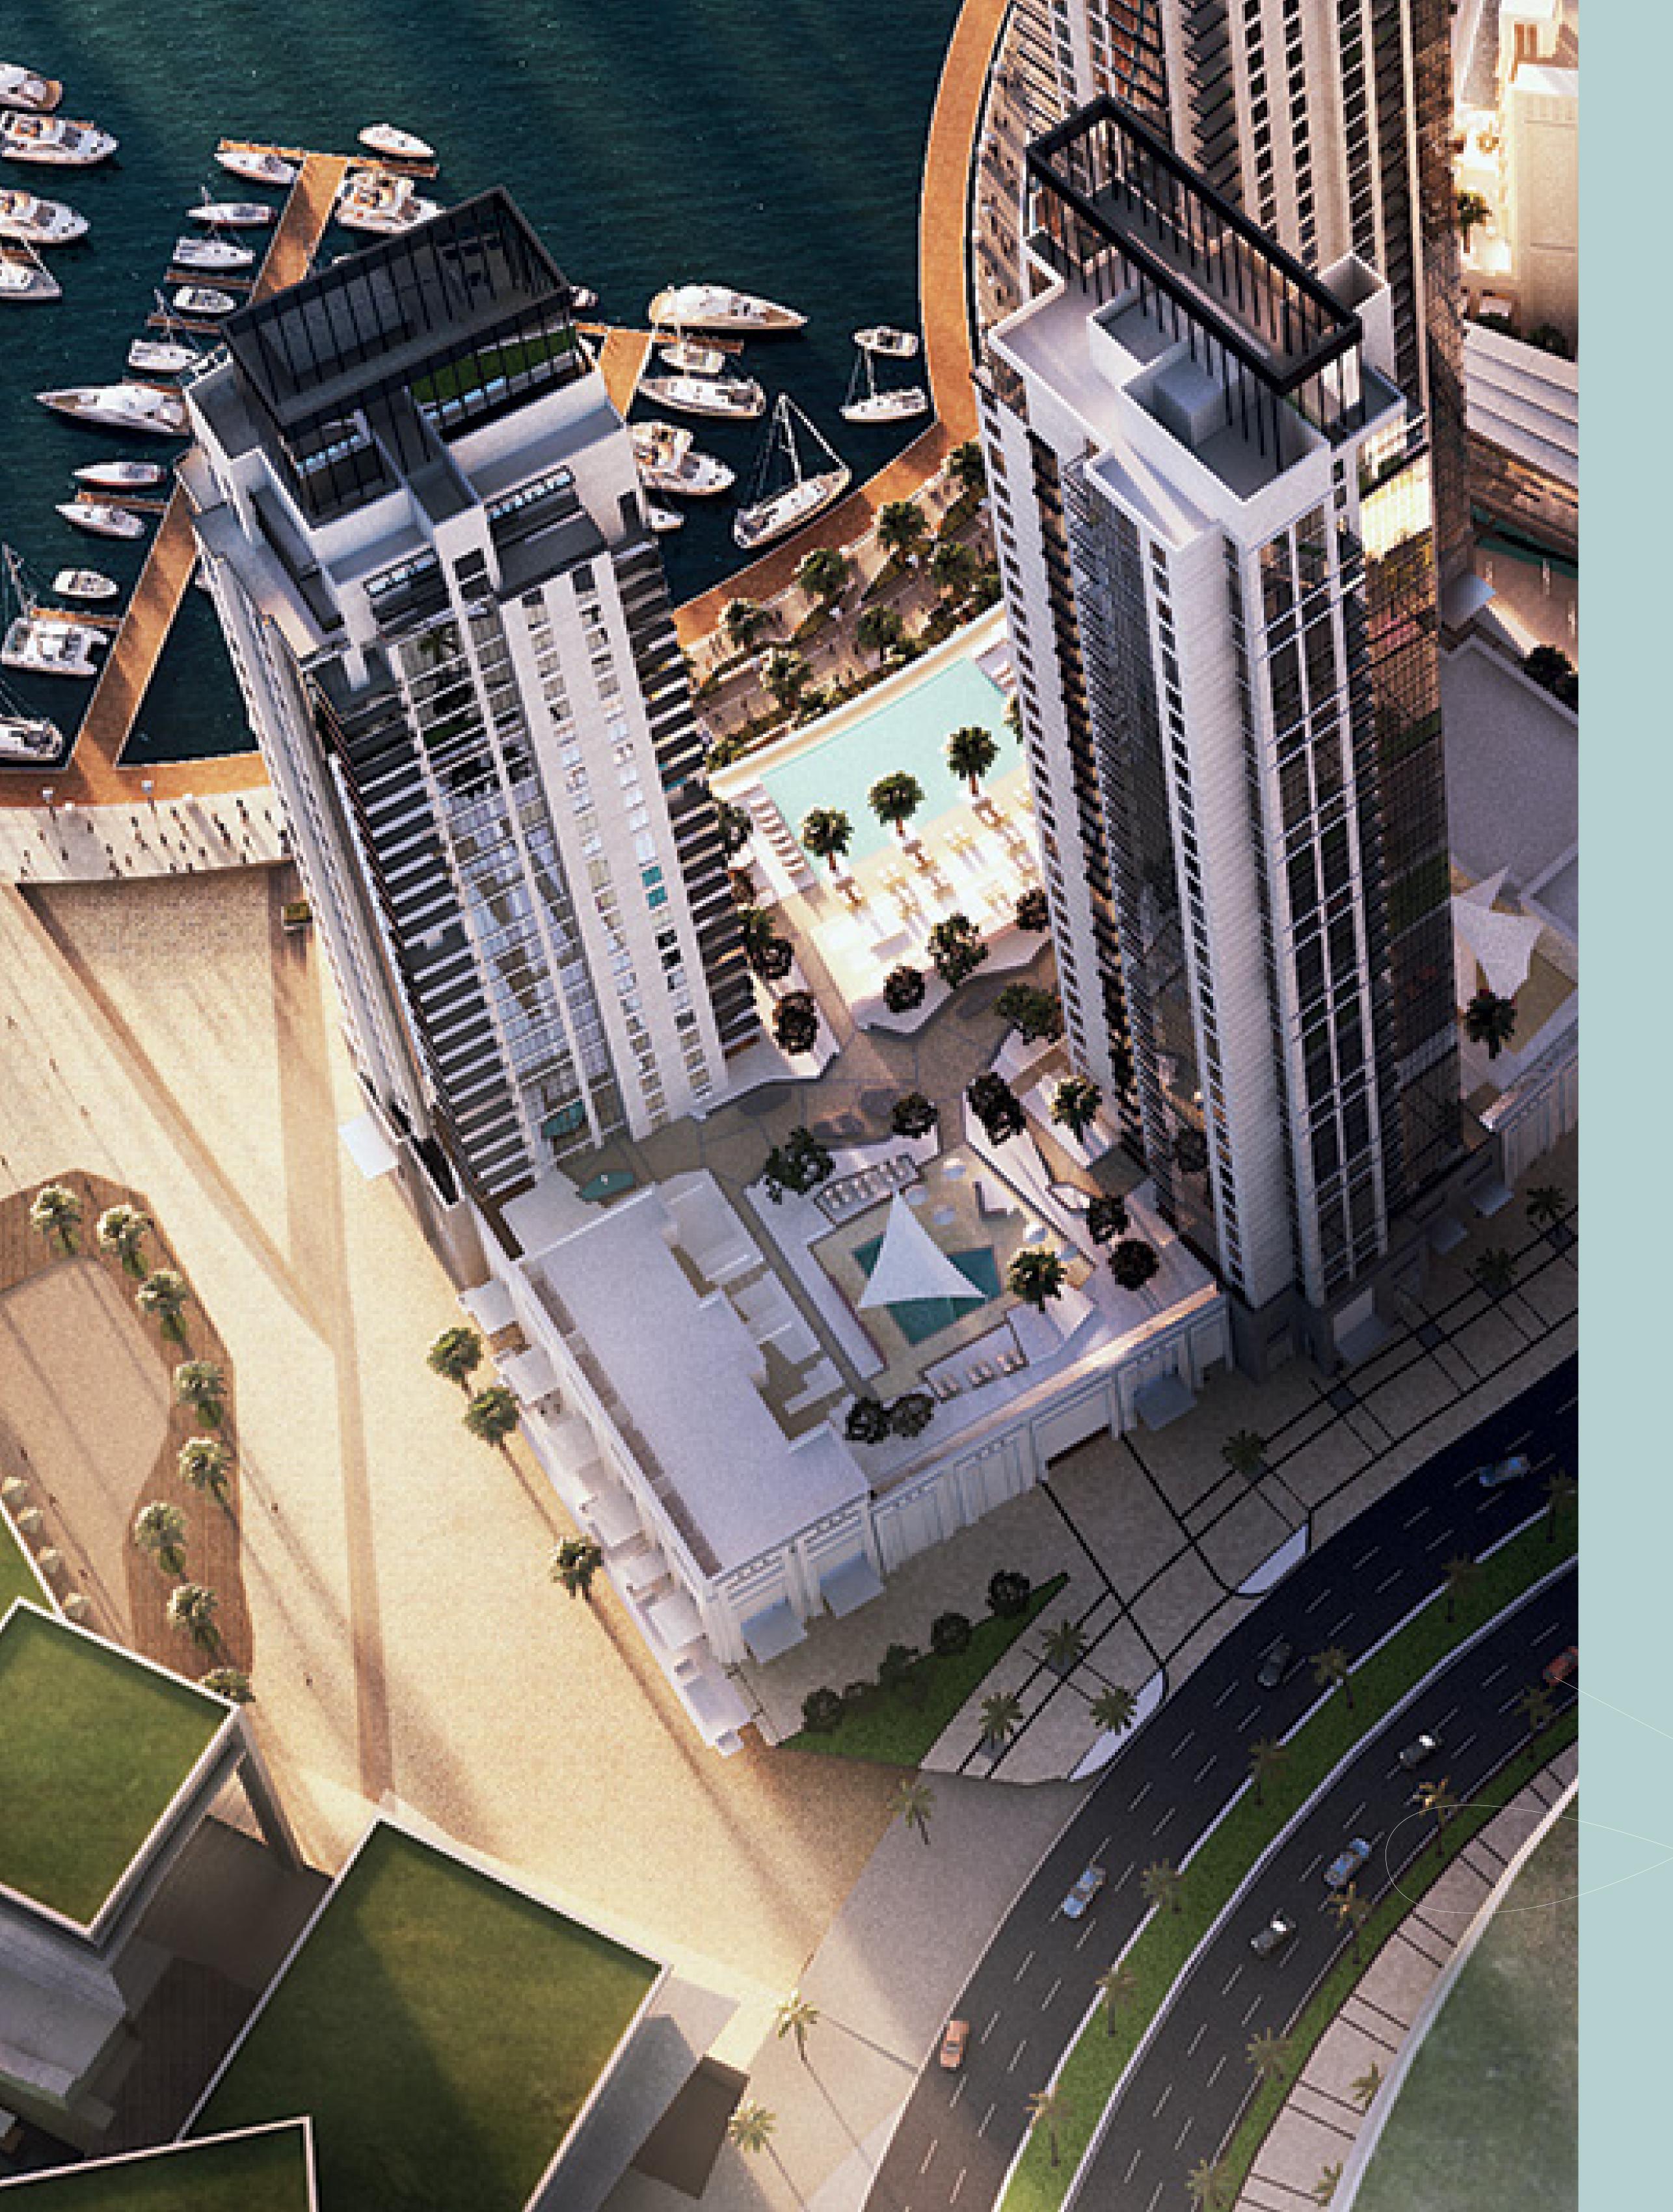

CREEKSIDE 18

Extending into the heart of Dubai Creek, the stunning Creekside 18 towers elegantly preside over this lush, palm-tree-lined waterfront setting in Dubai Creek Harbour. Home to a plethora of vibrant leisure, retail, dining, entertainment, and recreational options, this thriving community provides a glamorous, urban atmosphere for residents and visitors to enjoy every day.

## ENDLESS POSSIBILITIES

Soaring high above the iconic creek, Creekside 18 is home to more than 450 dazzling one, two, three and four-bedroom glass-fronted apartments, all with spacious outdoor balconies from which to savour the incredible views.

### SEIZE EVERY MOMENT

Creekside 18 apartments come with dedicated parking and a convenient drop-off zone that connects directly to the main lobby. Serene swimming pools and intimately positioned sun loungers invite you to make the most of the afternoon sun, while a fully equipped gym, barbecue stations and kids' play areas are perfect for spending treasured time with friends and loved ones.

- Squash Court
- Temperature-Controlled Swimming Pools
- Start-of-the-Art Gym
- Extensive Selection of Retail & Dining Options
- Children's Play Areas
- Exquisitely Landscaped Podium