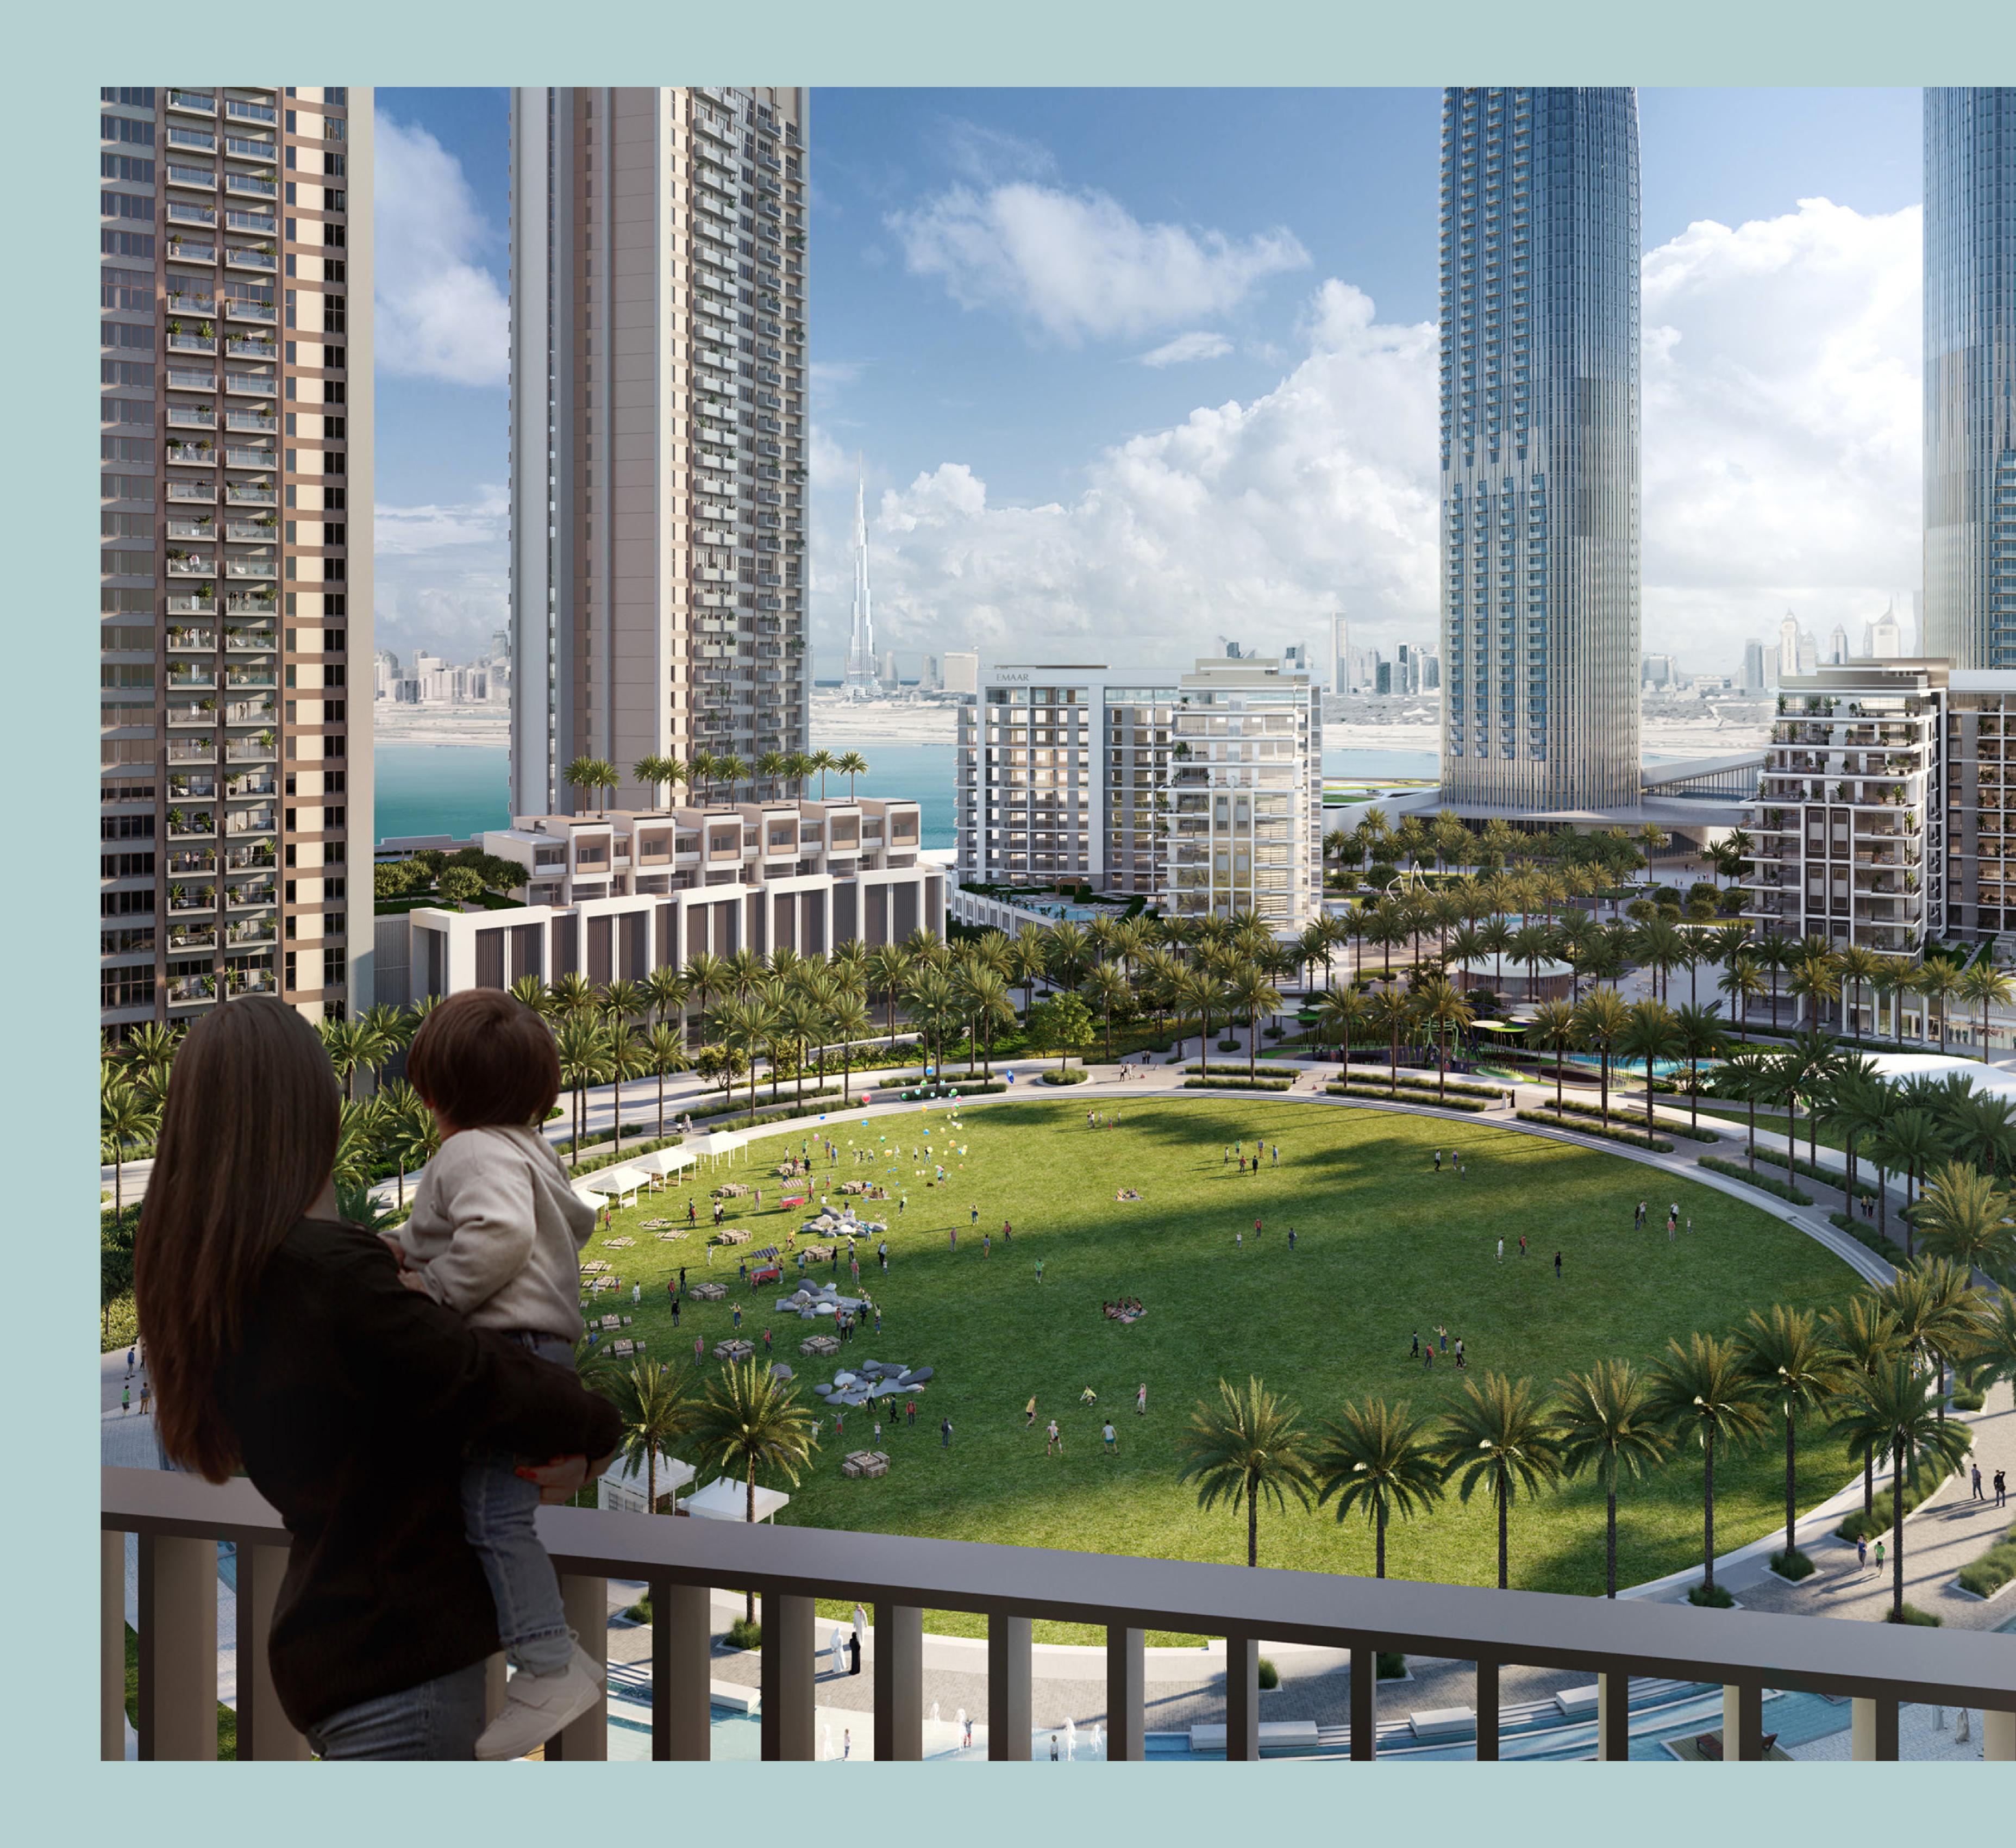

CREEKSIDE 18

Extending into the heart of Dubai Creek, the stunning Creekside 18 towers elegantly preside over this lush, palm-tree-lined waterfront setting in Dubai Creek Harbour. Home to a plethora of vibrant leisure, retail, dining, entertainment, and recreational options, this thriving community provides a glamorous, urban atmosphere for residents and visitors to enjoy every day.

## ENDLESS POSSIBILITIES

Soaring high above the iconic creek, Creekside 18 is home to more than 450 dazzling one, two, three and four-bedroom glass-fronted apartments, all with spacious outdoor balconies from which to savour the incredible views.