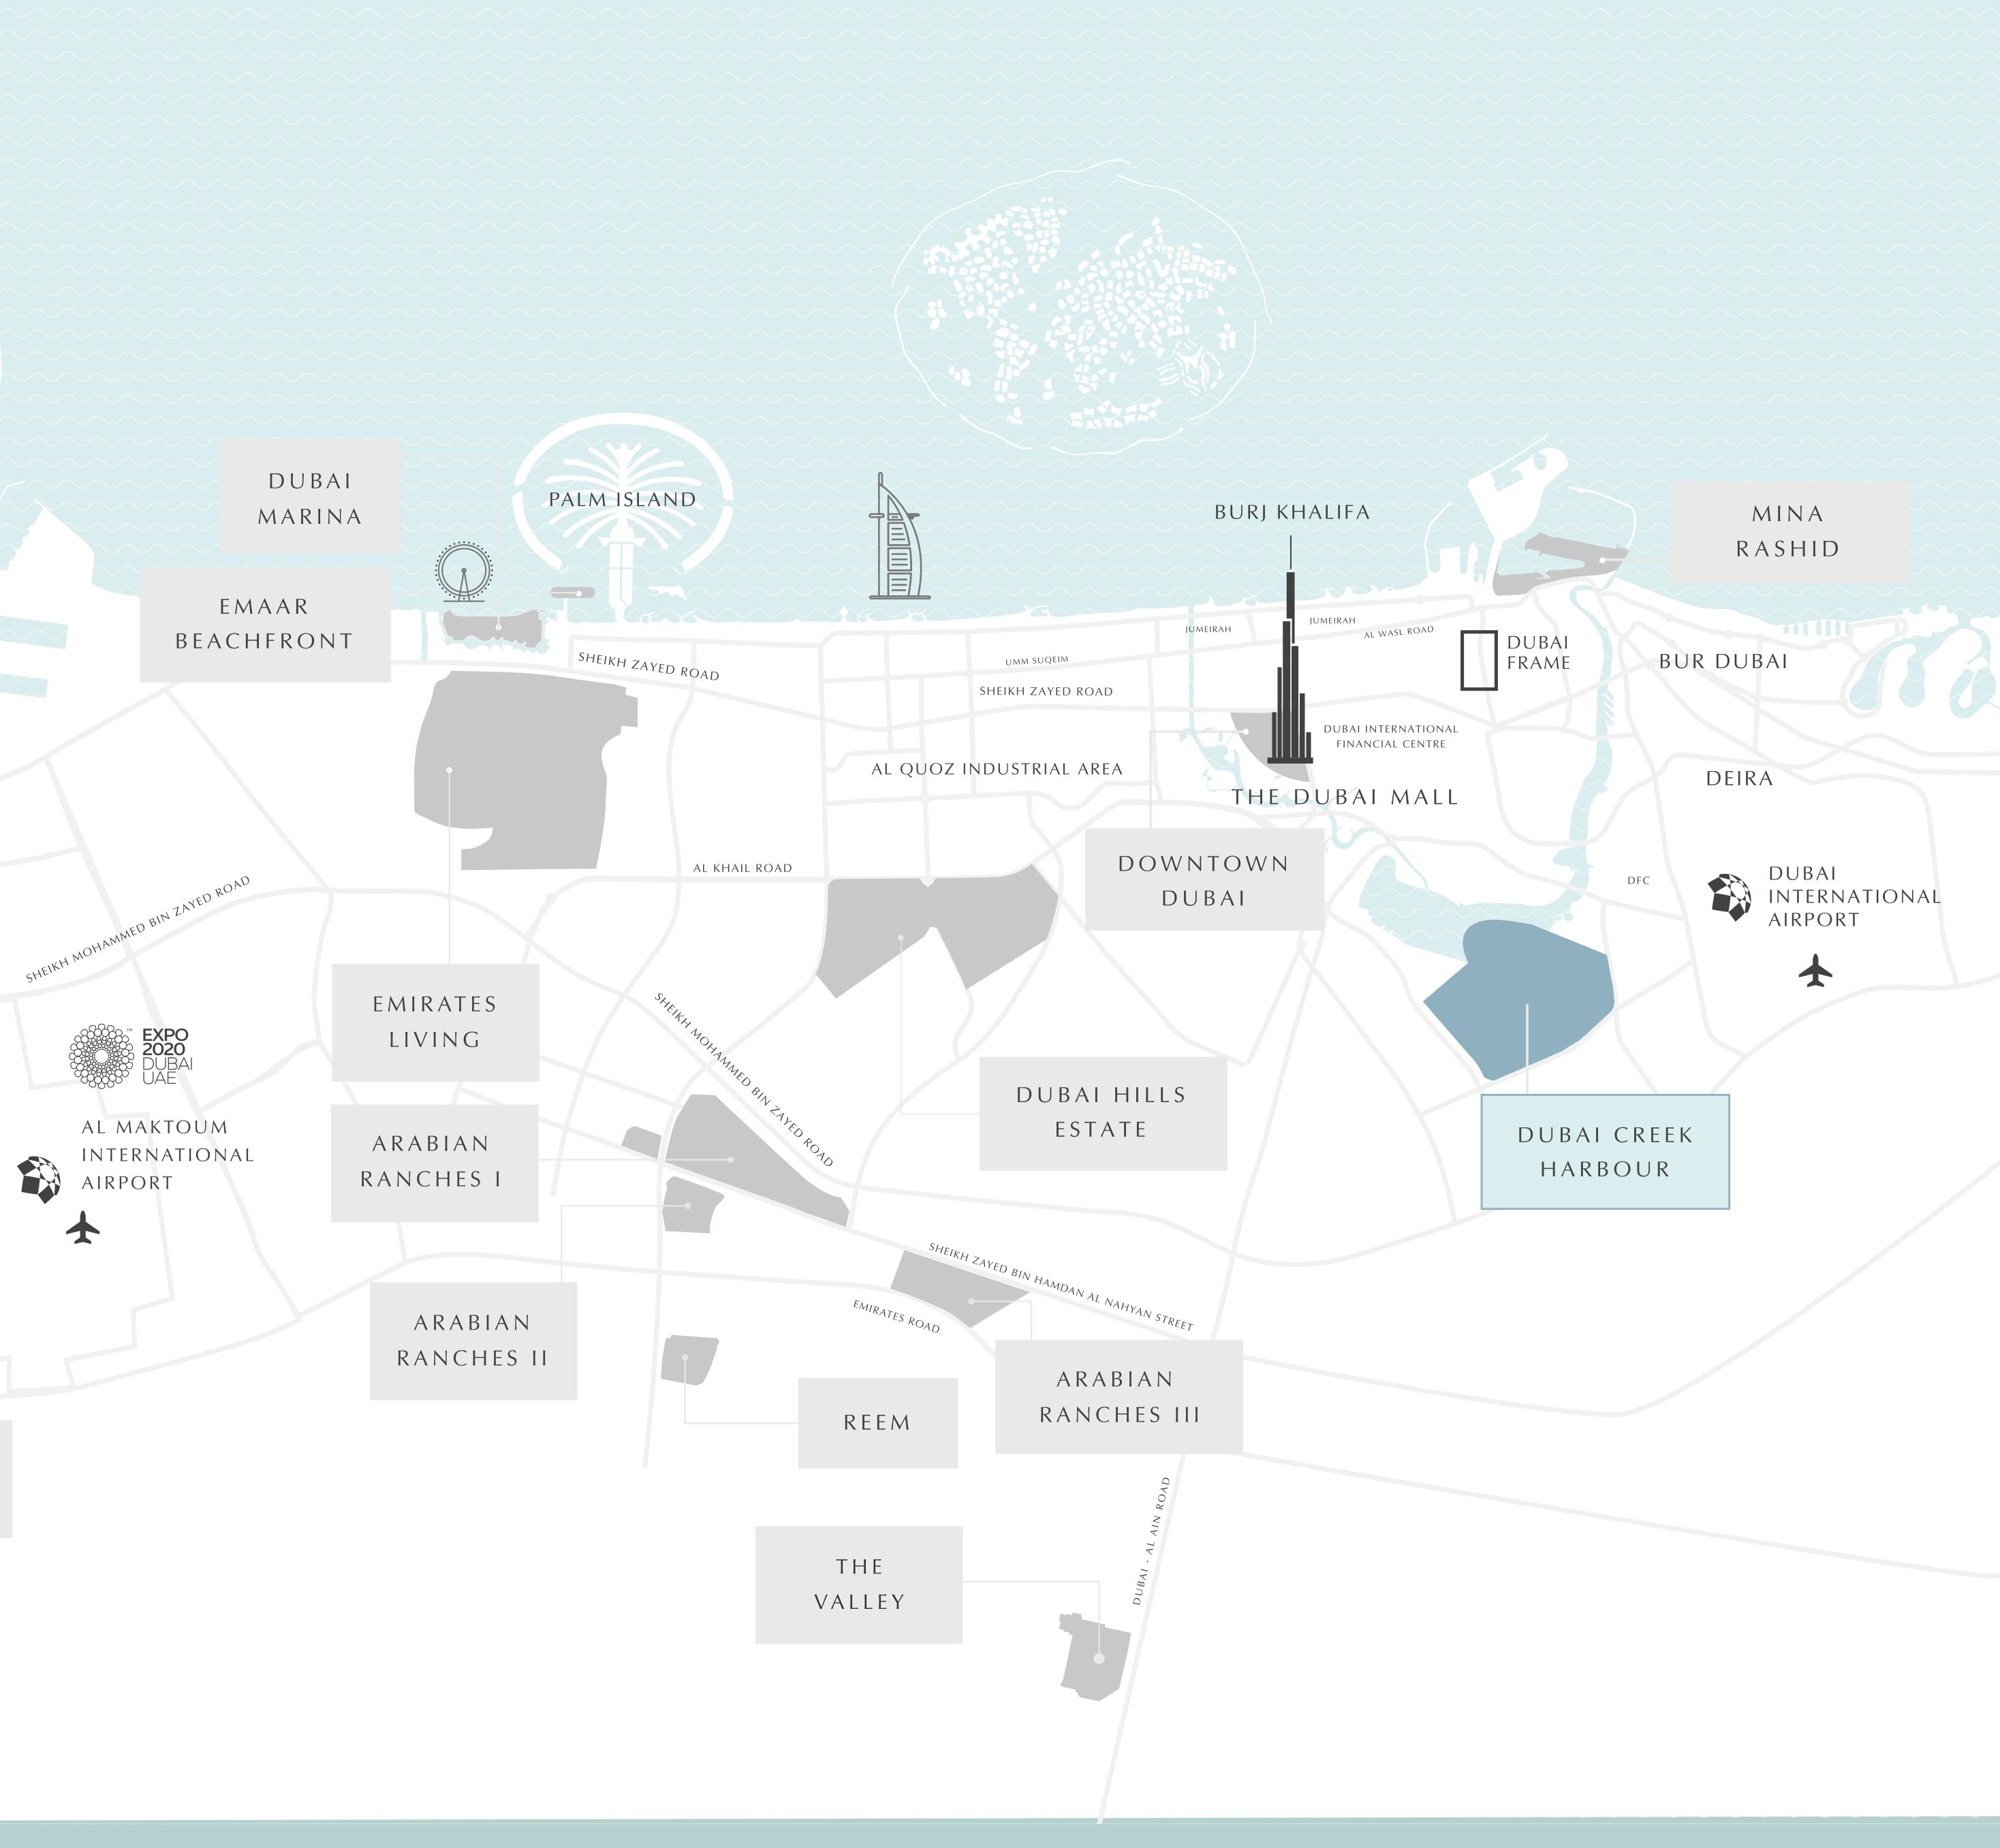

## DUBAI CREEK HARBOUR

Dubai Creek Harbour is an ultra-modern and stylish neighbourhood situated along the historic Dubai Creek.

Designed with pedestrian-friendly streets, Dubai Creek Harbour offers convenient connections between the neighbourhood centre and a viable mix of retail, business, recreation, parks, open spaces, and community facilities, all within walking distance.

## AT THE HEART OF CREEK ISLAND

drive to Dubai International Airport

drive to Downtown Dubai

drive to Ras Al Khor Wildlife Sanctuary

JEBEL ALI FREE ZONE DUBAI SOUTH EMAAR SOUTH