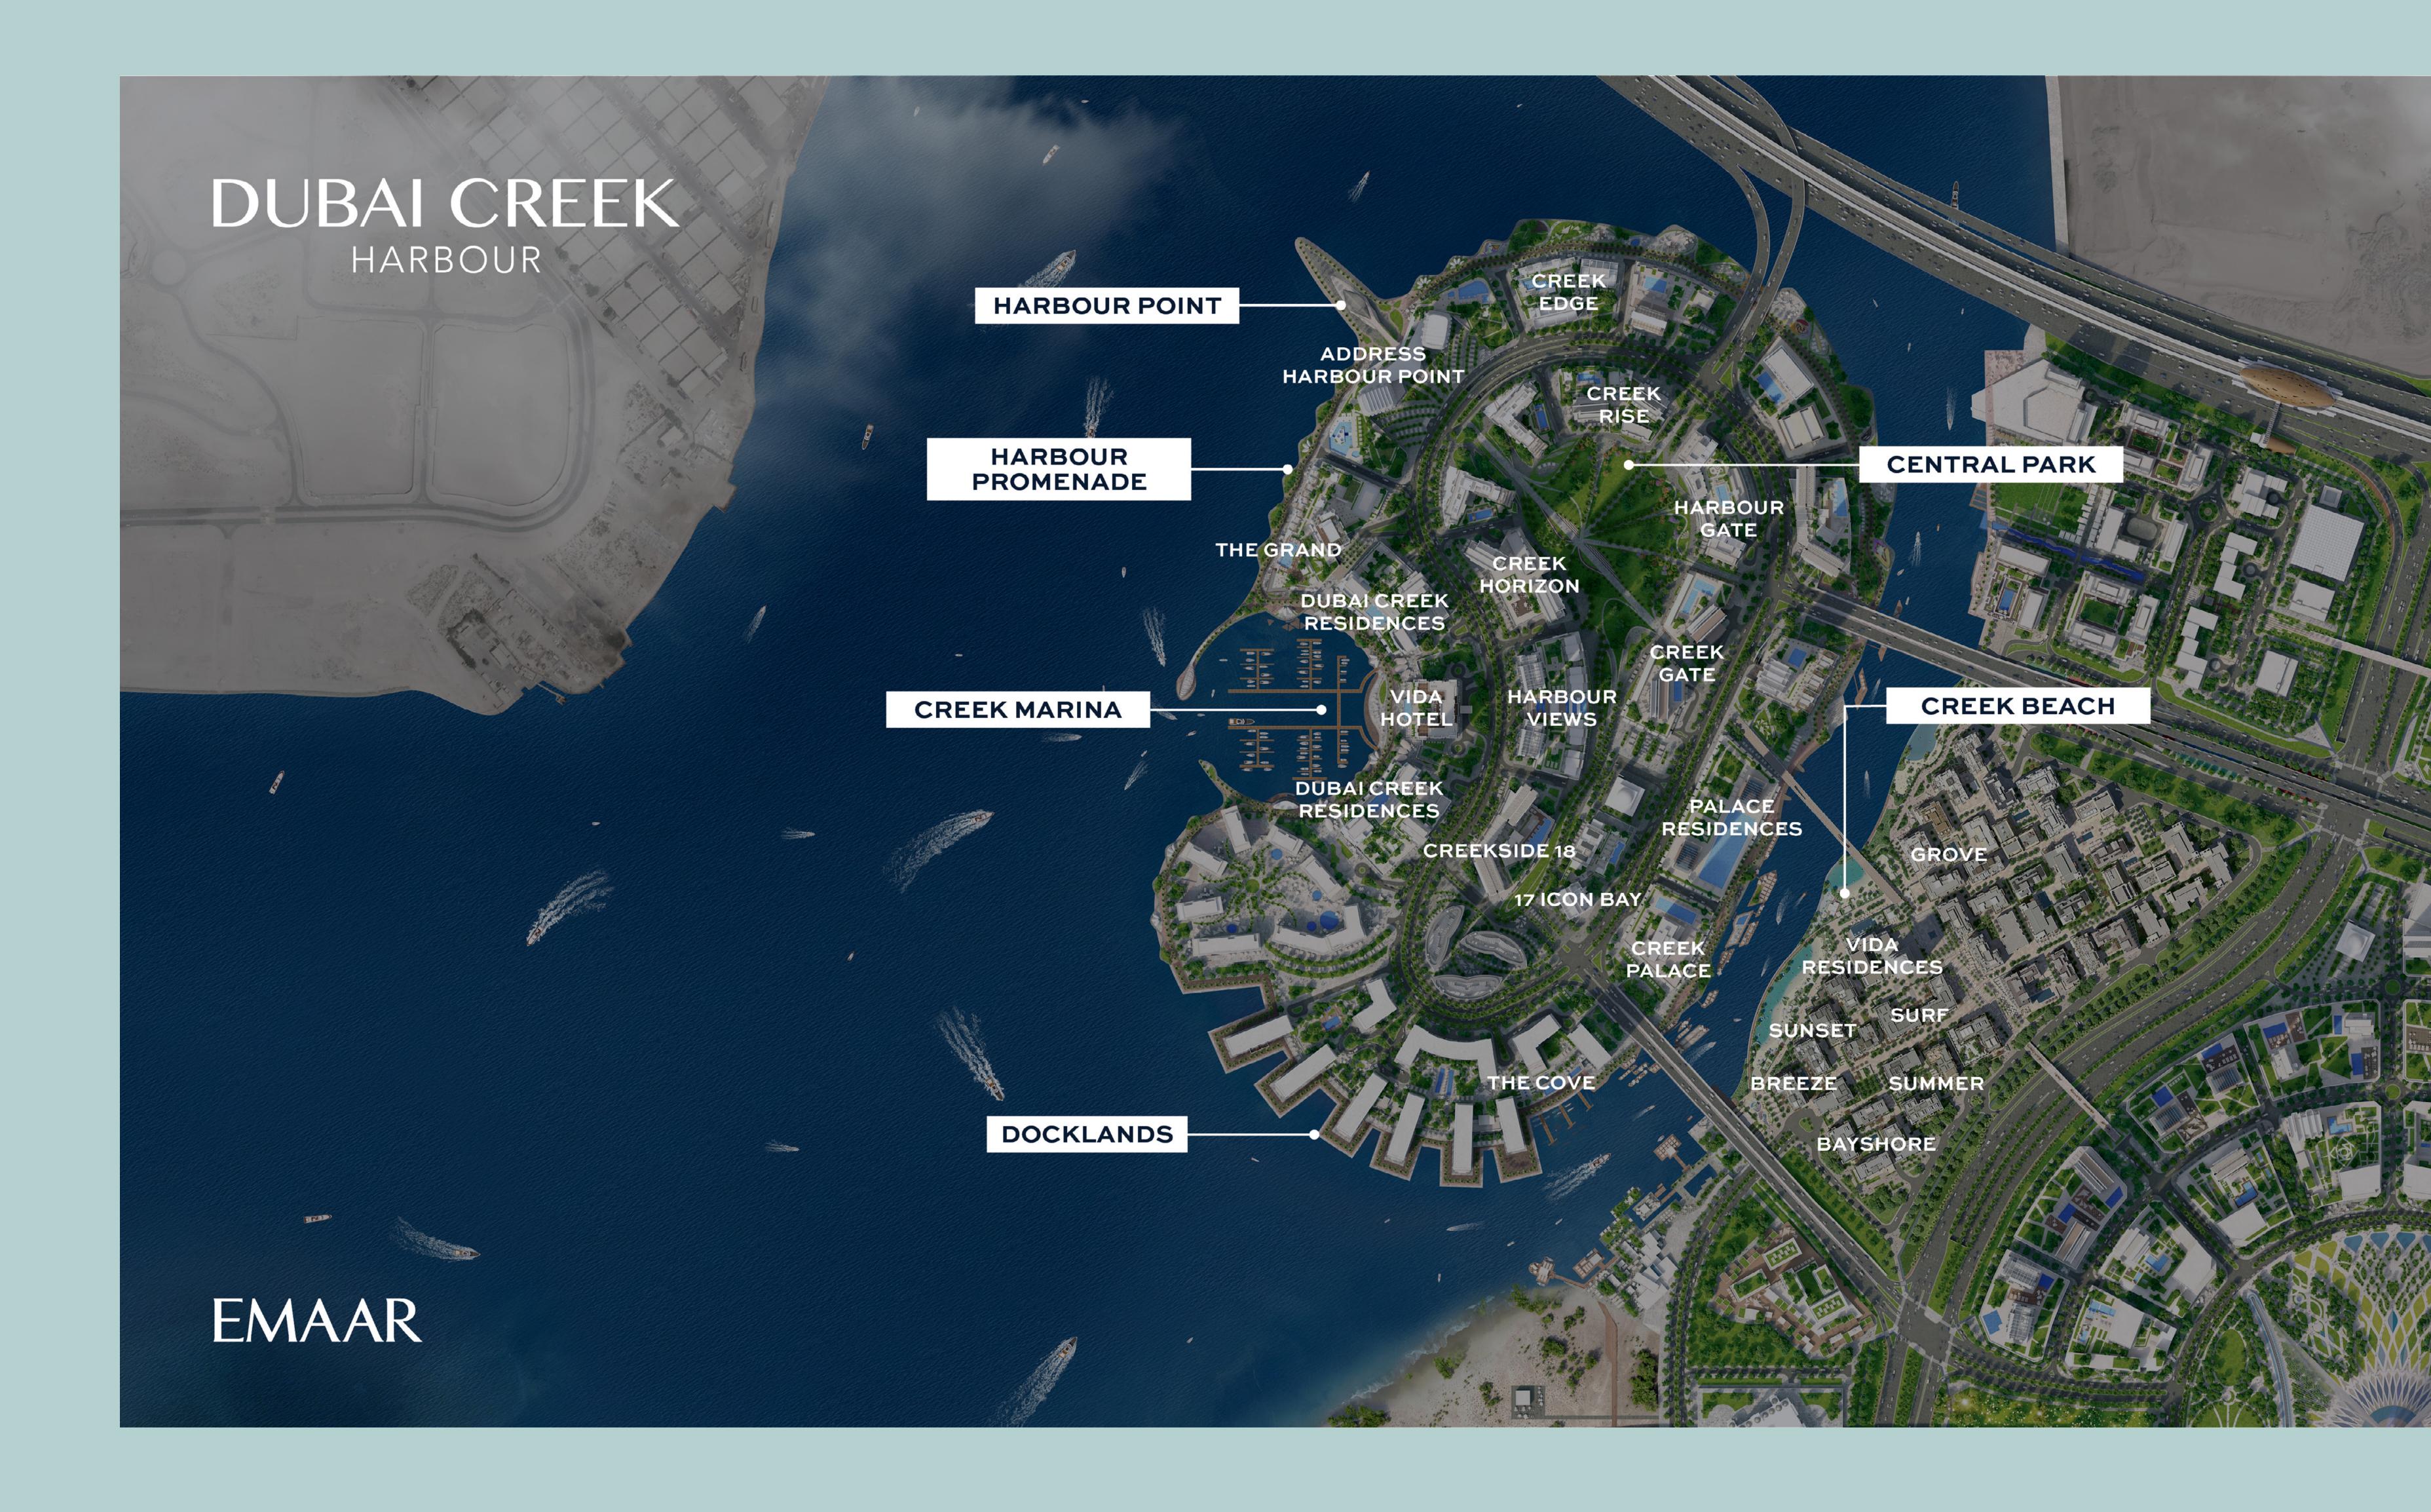

## DUBAI CREEK HARBOUR

Dubai Creek Harbour is an ultra-modern and stylish neighbourhood situated along the historic Dubai Creek.

Designed with pedestrian-friendly streets, Dubai Creek Harbour offers convenient connections between the neighbourhood centre and a viable mix of retail, business, recreation, parks, open spaces, and community facilities, all within walking distance.

## CREEK ISLAND

Creek Island in Dubai Creek Harbour is a one-of-a-kind waterfront destination offering residents the very best of lavish island living.

Set against the backdrop of Dubai's awe-inspiring skyline and the natural beauty of the historic creek, Creek Island is home to a world of outstanding leisure, retail, dining and recreational venues and amenities.

CREEK MARINA YACHT CLUB

WORLD-CLASS **DINING & RETAIL** DESTINATIONS

**CREEK MARINA &** WATERFRONT PROMENADE

BREATH-TAKING VIEWS OF THE WATERFRONT & CENTRAL PARK

VIDA CREEK HARBOUR & ADDRESS HARBOUR POINT

CREEKSIDE 18

Extending into the heart of Dubai Creek, the stunning Creekside 18 towers elegantly preside over this lush, palm-tree-lined waterfront setting in Dubai Creek Harbour. Home to a plethora of vibrant leisure, retail, dining, entertainment, and recreational options, this thriving community provides a glamorous, urban atmosphere for residents and visitors to enjoy every day.

#### CREEK MARINA

#### Find the perfect balance between urban life and waterfront tranquility at Creek Marina.

CENTRAL PARK

WATERFRONT PROMENADE

#### CENTRAL PARK

Central Park is the focal point of future-ready island living. Surrounded by Creek Island's breath-taking, contemporary, residential buildings – Central Park offers residents a tranquil retreat for relaxation, world-class amenities for enjoyment, and wide-open spaces for boundless recreation.