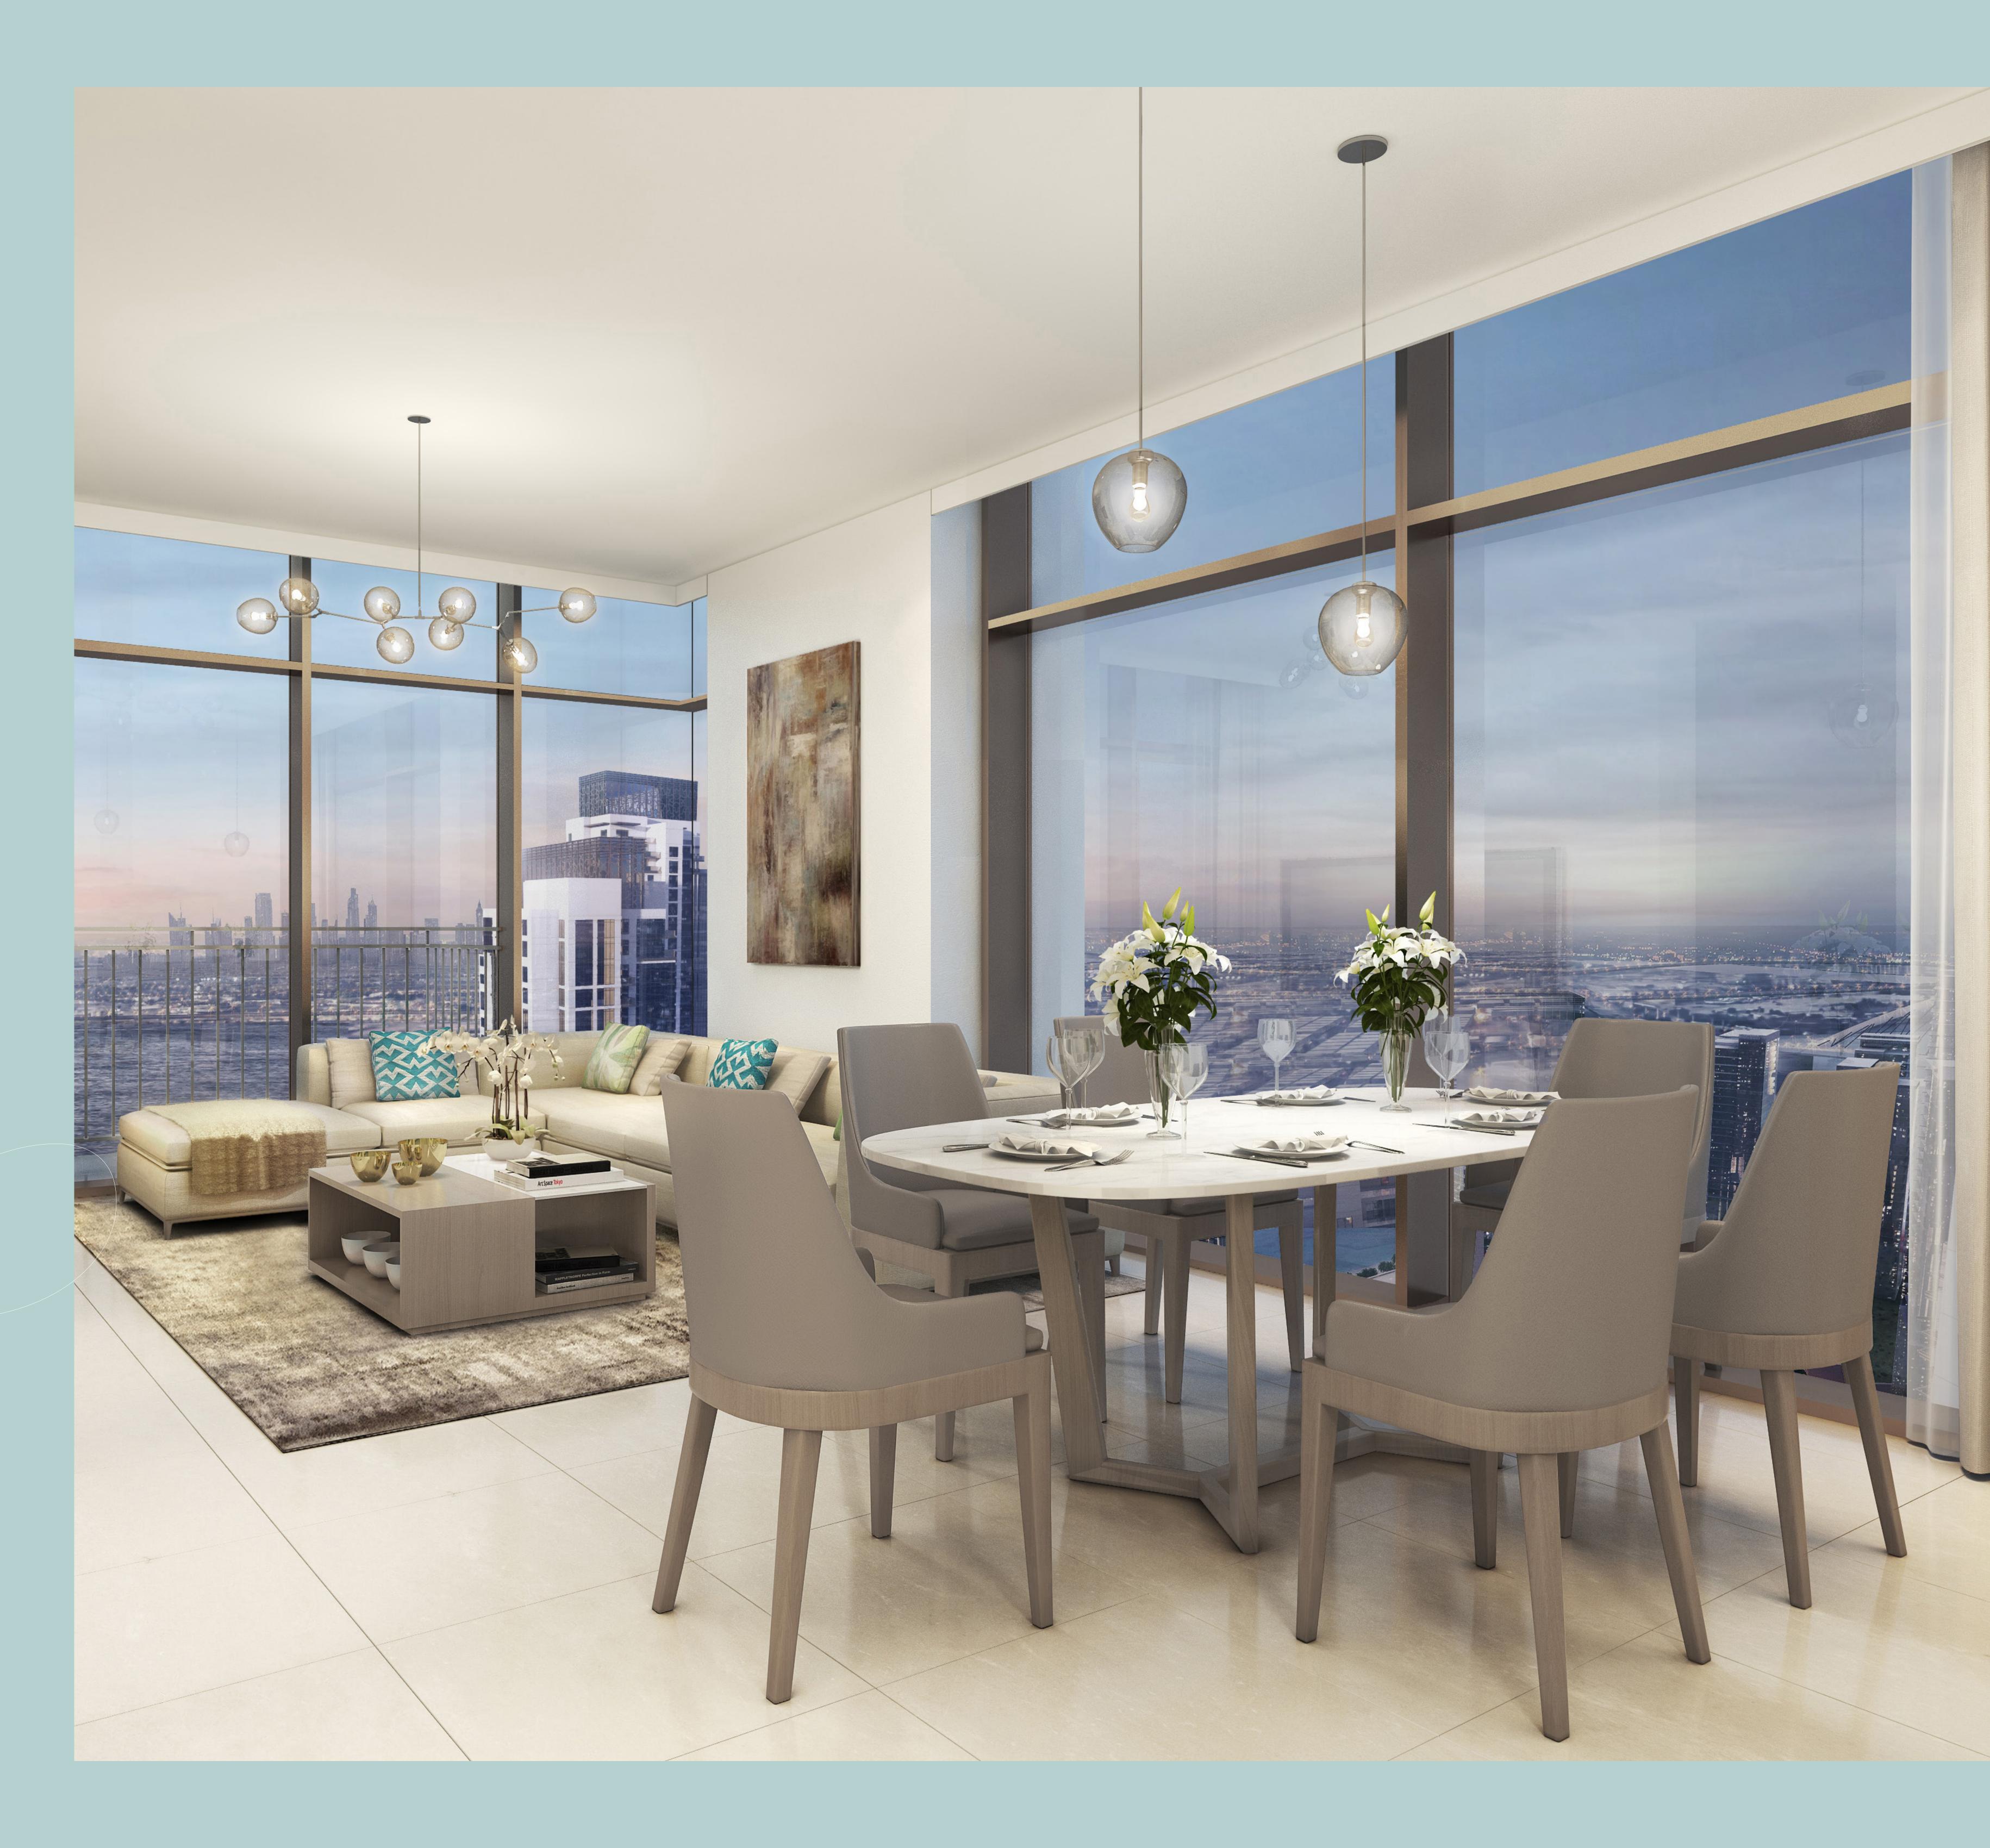

## A THRIVING COMMUNITY

5 MINUTES

walk to Vida Creek Harbour

The interiors of the spacious apartments mirror Creekside 18's refined, modern design, accentuated by a unique blend of contemporary, understated style and local touches.

## INTELLIGENT DESIGN FOR SPACIOUS LIVING

Stunning floor-to-ceiling windows frame the wonderful views across the creek and flood the apartments with natural light.