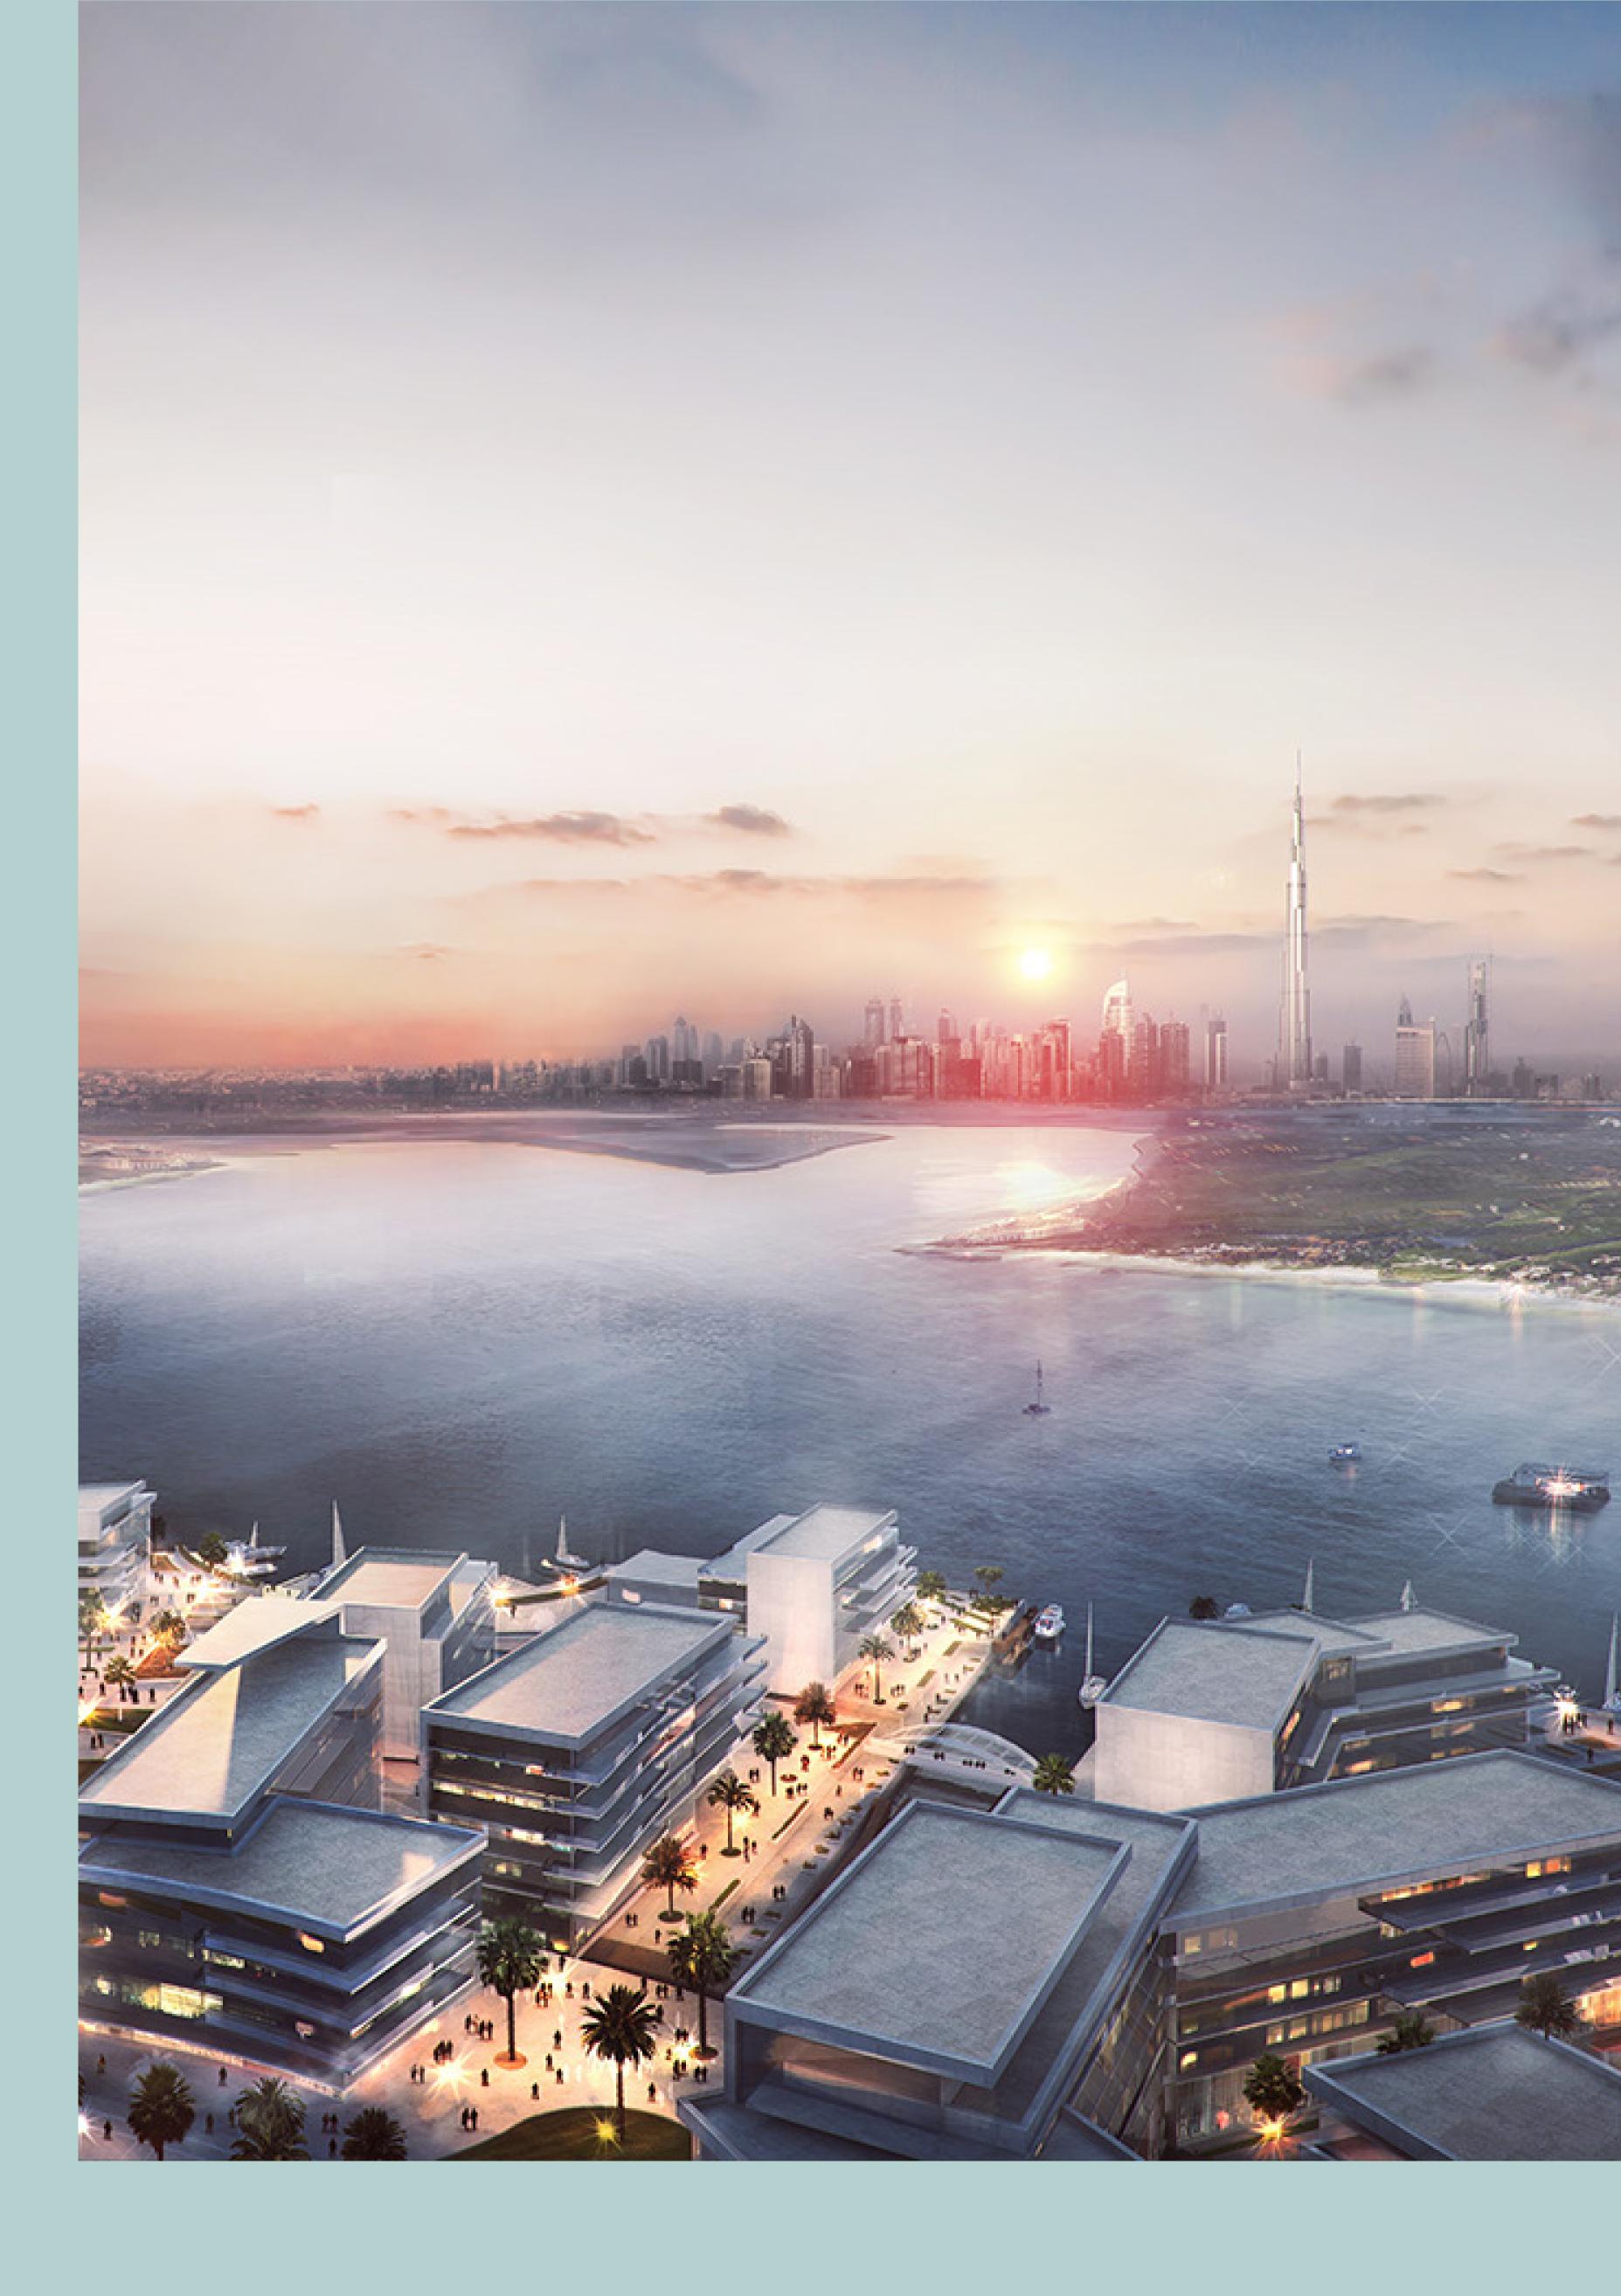

## CREEK ISLAND

Creek Island in Dubai Creek Harbour is a one-of-a-kind waterfront destination offering residents the very best of lavish island living.

Set against the backdrop of Dubai's awe-inspiring skyline and the natural beauty of the historic creek, Creek Island is home to a world of outstanding leisure, retail, dining and recreational venues and amenities.

CREEKSIDE 18

Extending into the heart of Dubai Creek, the stunning Creekside 18 towers elegantly preside over this lush, palm-tree-lined waterfront setting in Dubai Creek Harbour. Home to a plethora of vibrant leisure, retail, dining, entertainment, and recreational options, this thriving community provides a glamorous, urban atmosphere for residents and visitors to enjoy every day.