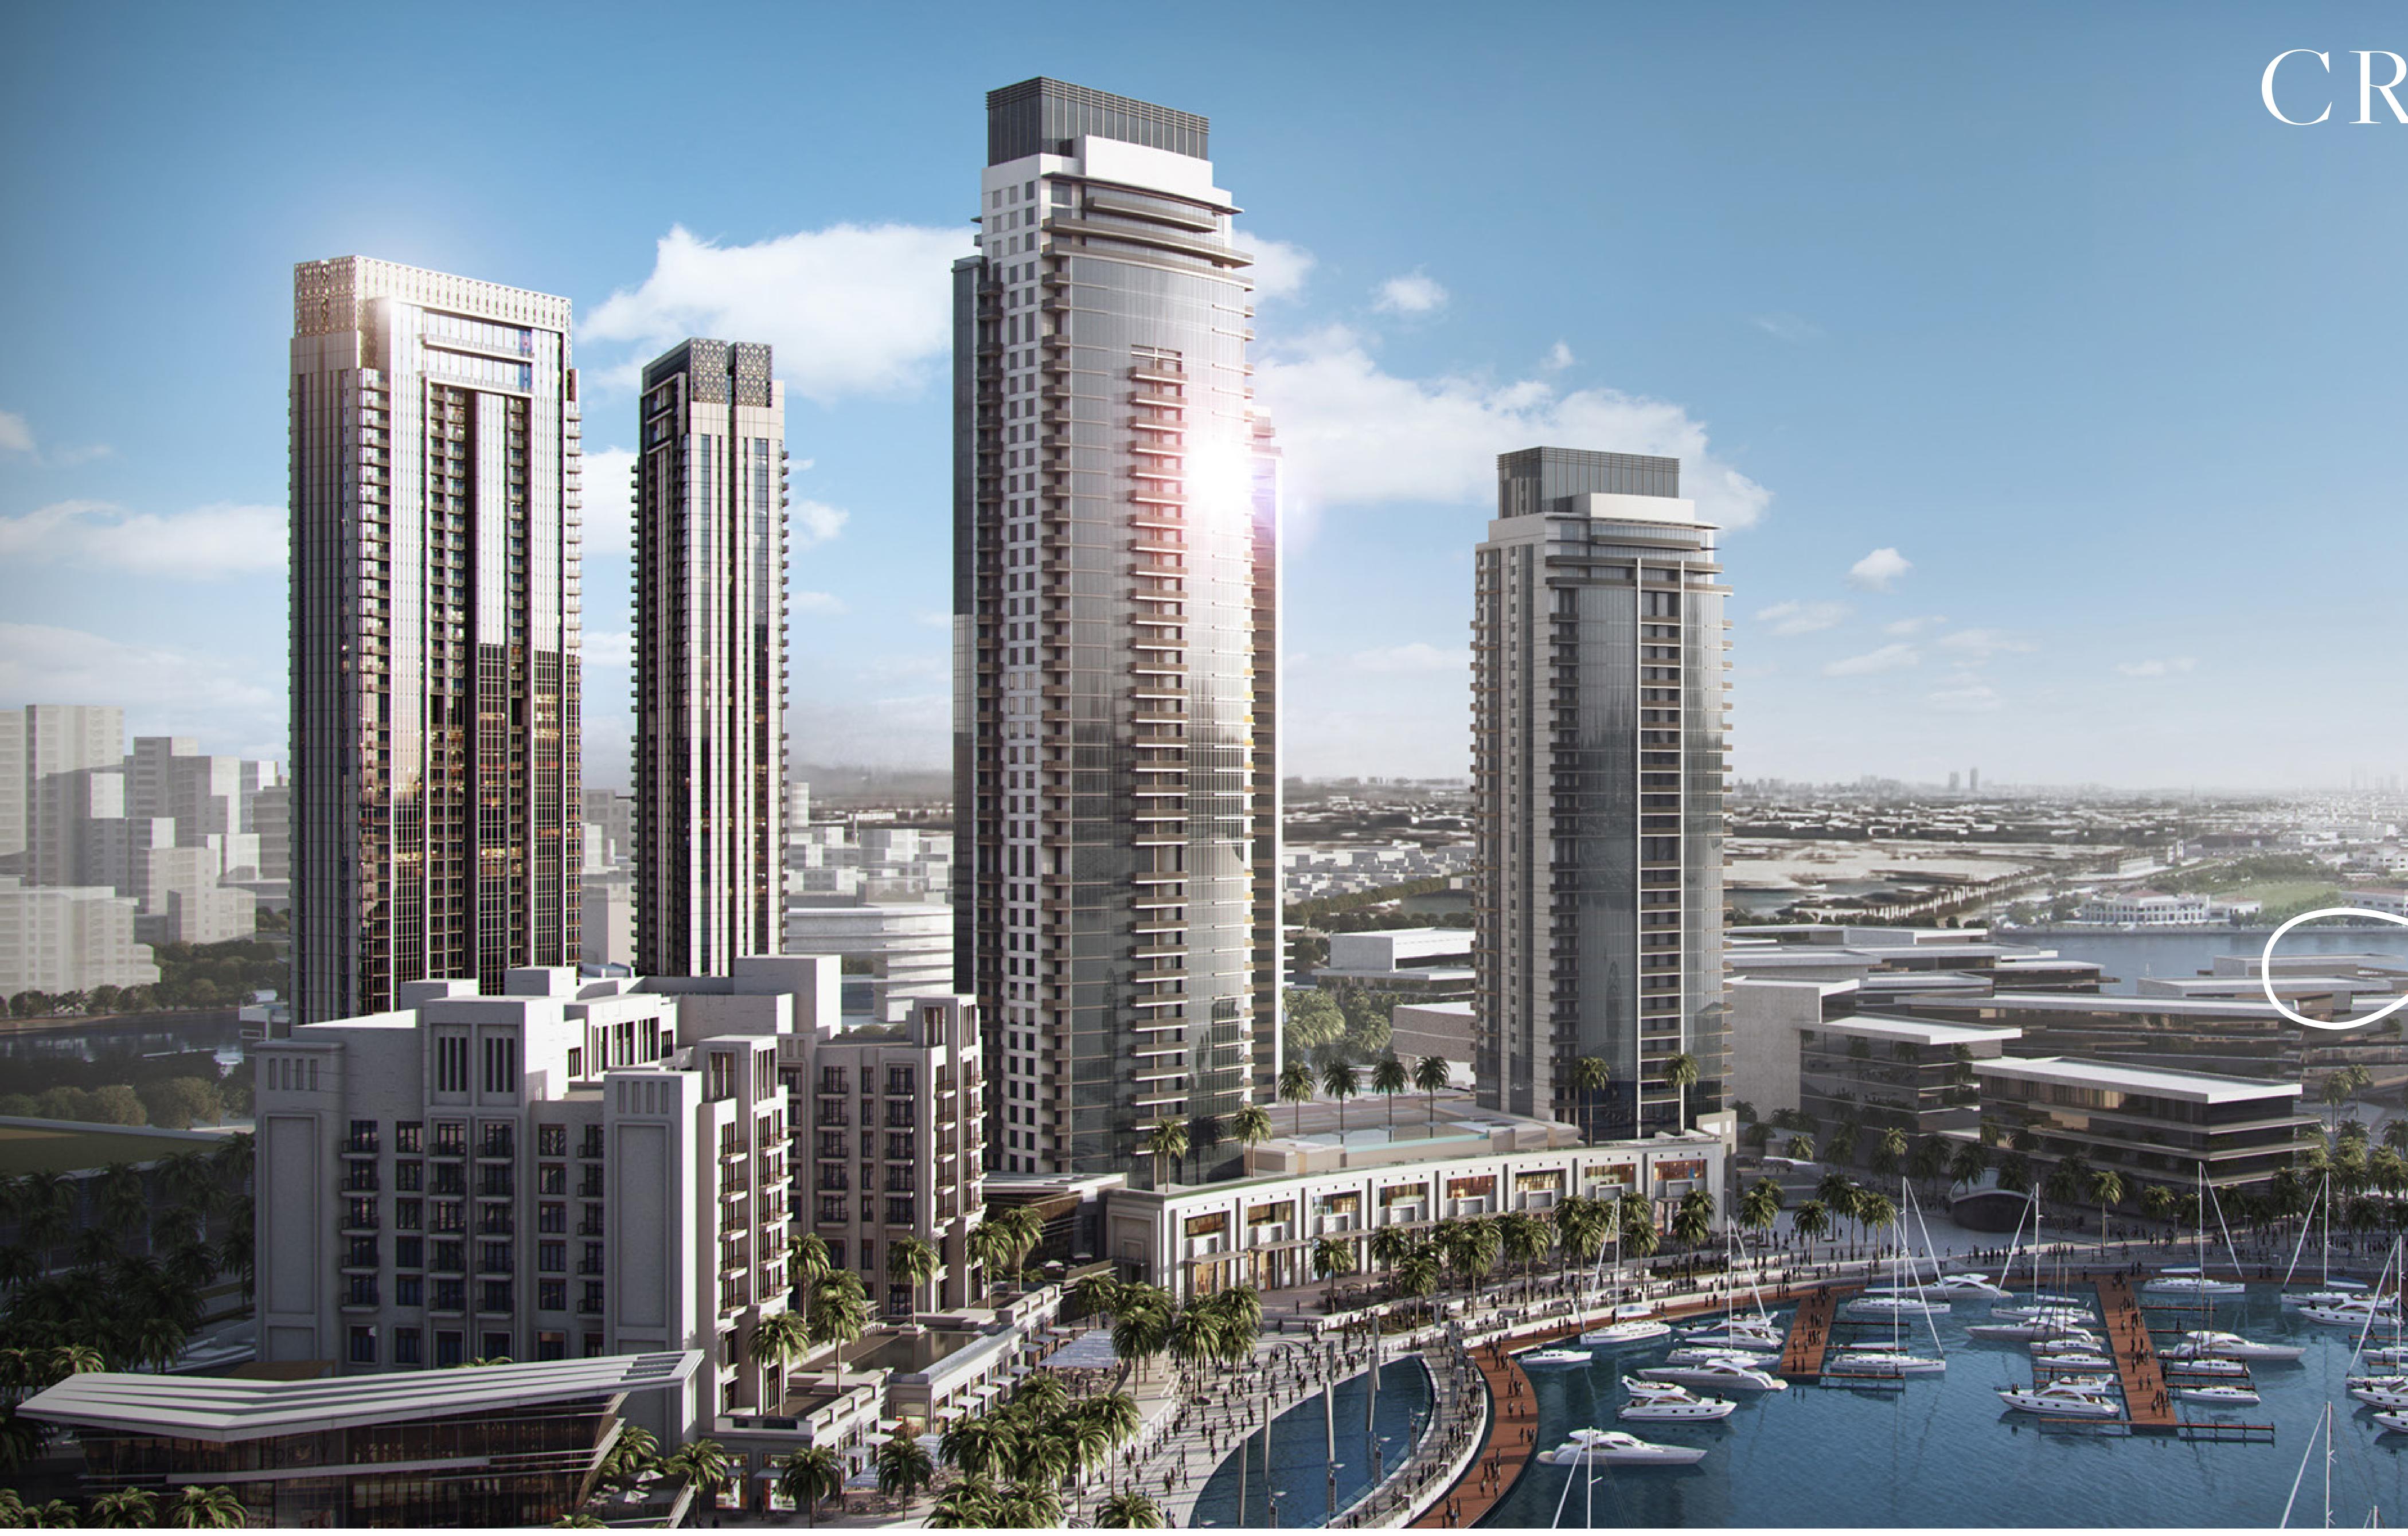

CREEKSIDE 18

Extending into the heart of Dubai Creek, the stunning Creekside 18 towers elegantly preside over this lush, palm-tree-lined waterfront setting in Dubai Creek Harbour. Home to a plethora of vibrant leisure, retail, dining, entertainment, and recreational options, this thriving community provides a glamorous, urban atmosphere for residents and visitors to enjoy every day.

## ENDLESS POSSIBILITIES

Soaring high above the iconic creek, Creekside 18 is home to more than 450 dazzling one, two, three and four-bedroom glass-fronted apartments, all with spacious outdoor balconies from which to savour the incredible views.

# REEKSIDE18

INFINITE STYLE & SOPHISTICATION

A unique blend of contemporary style and local charm, every Creekside 18 residence reflects an ambience of understated elegance. The one, two, three and four-bedroom luxury apartments showcase spectacular waterfront views, set against the iconic backdrop of the inimitable city skyline.