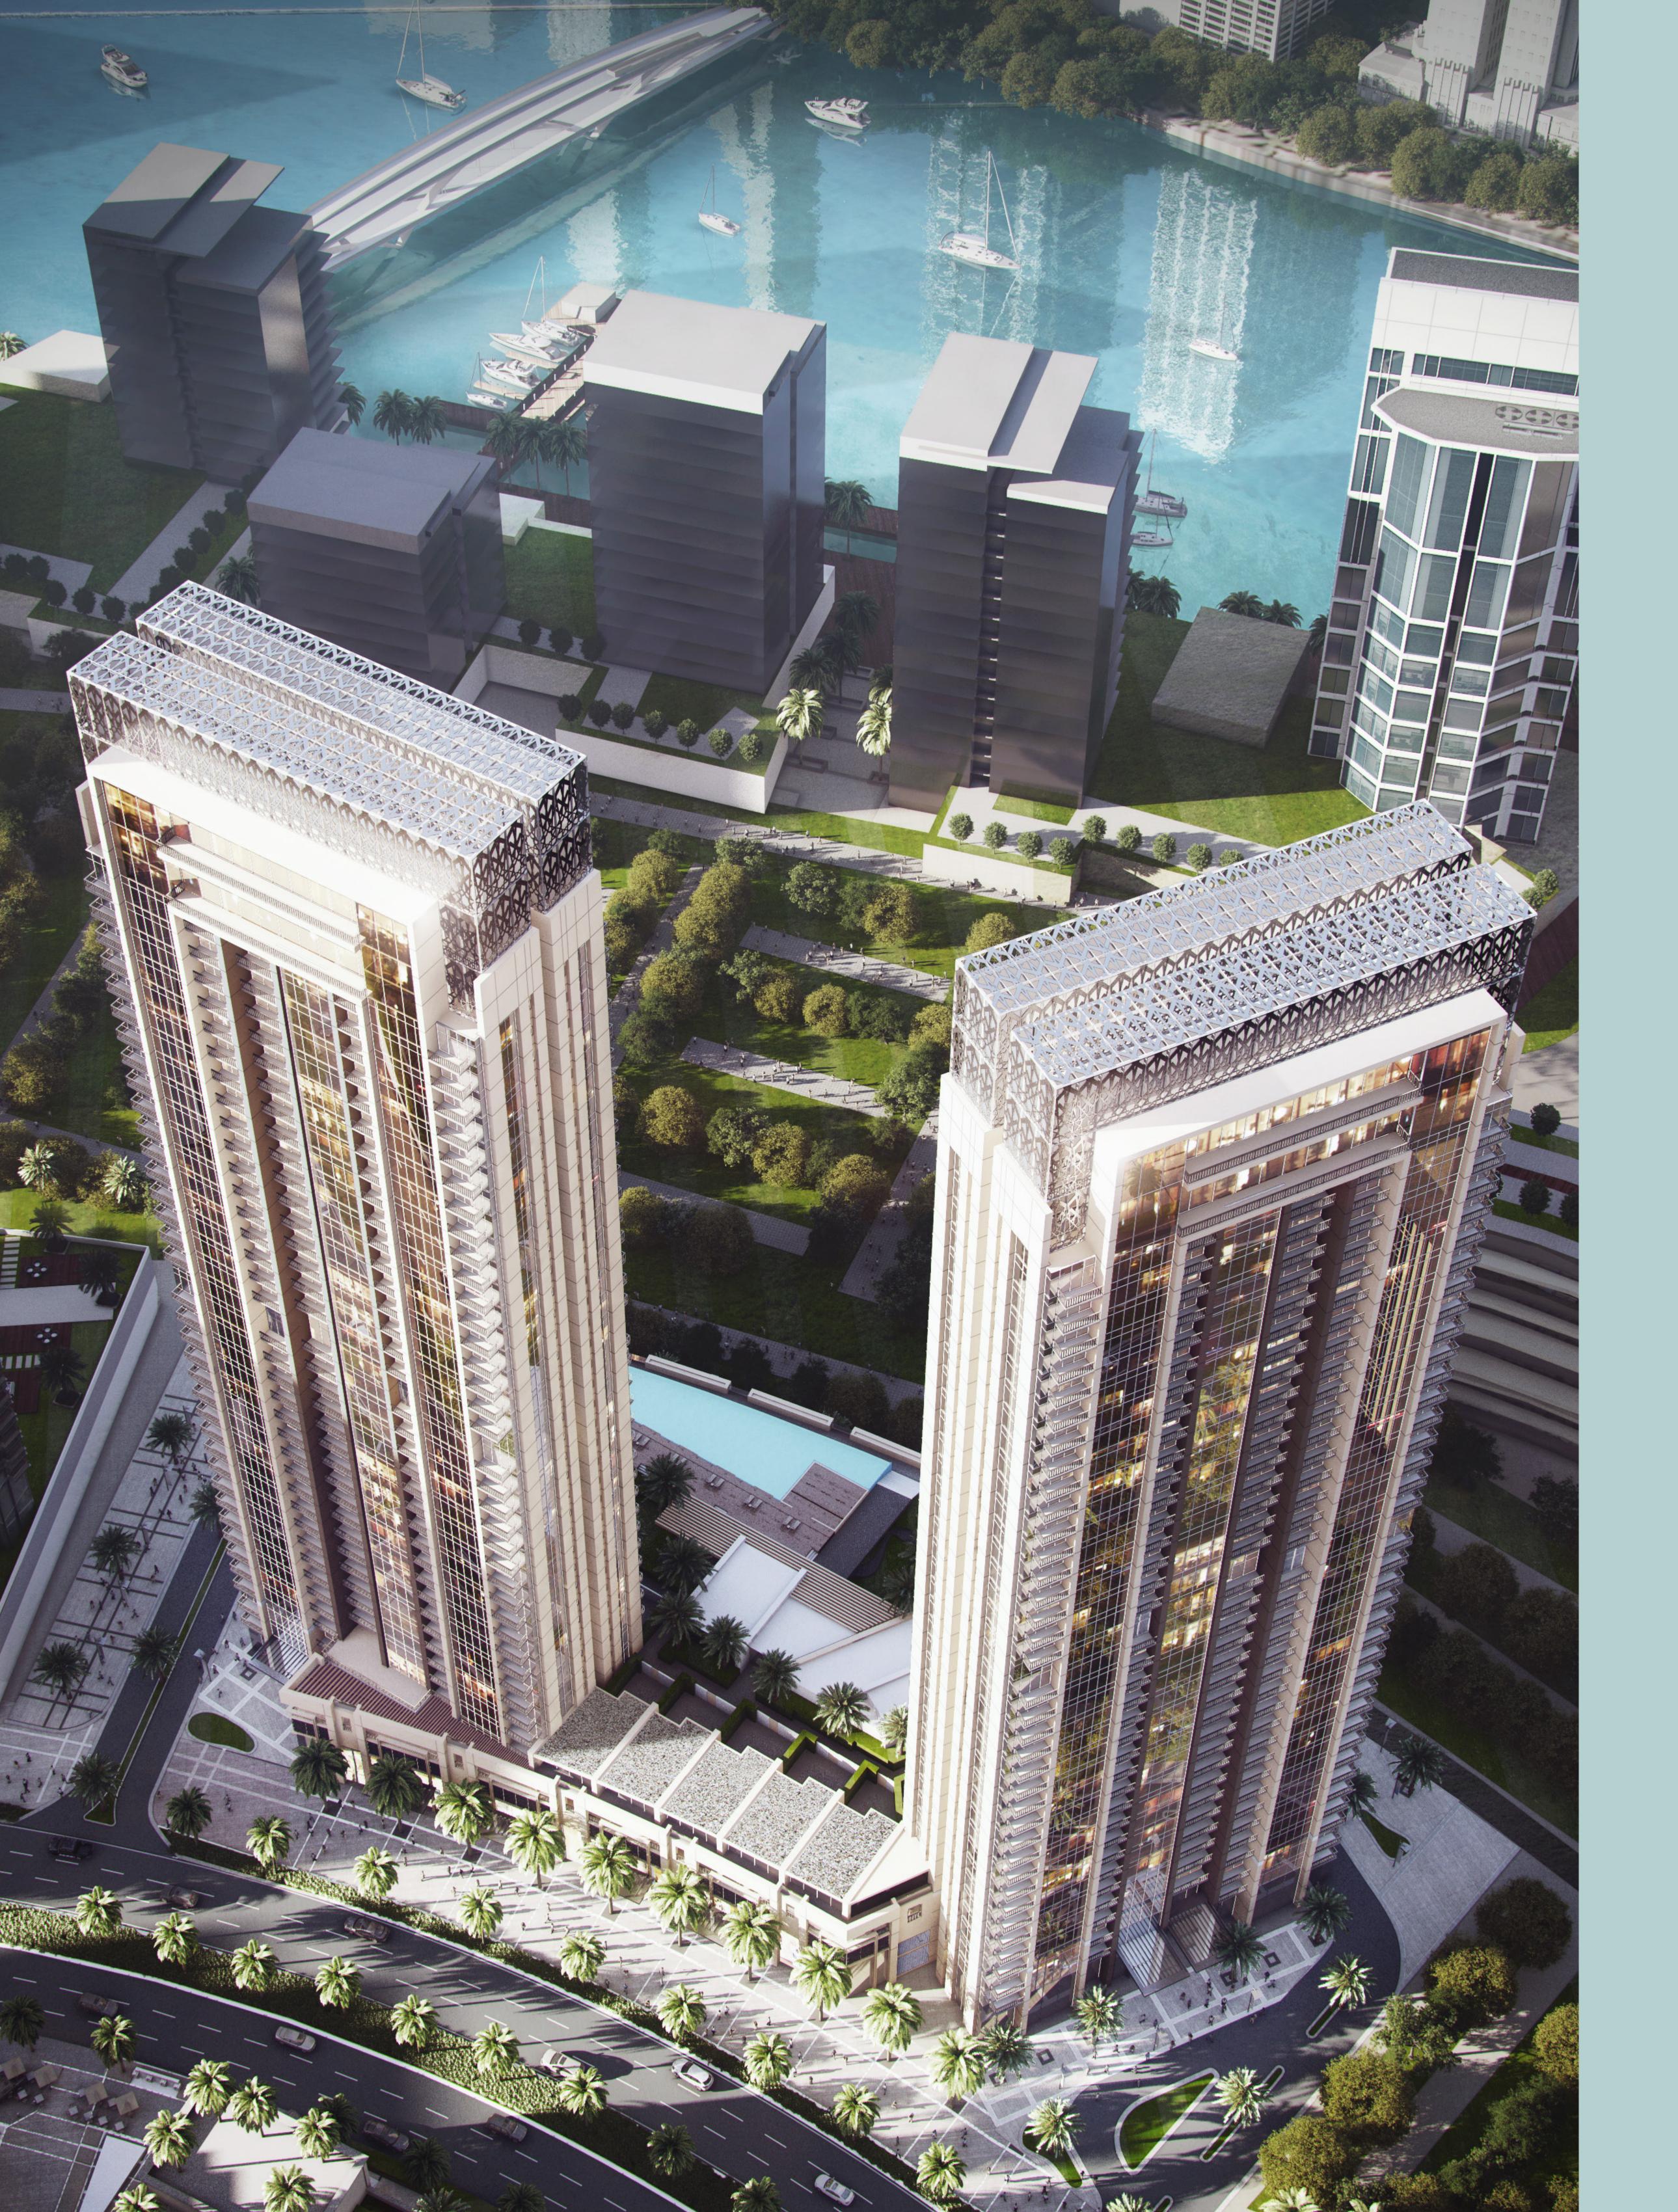

CREEKSIDE 18

Extending into the heart of Dubai Creek, the stunning Creekside 18 towers elegantly preside over this lush, palm-tree-lined waterfront setting in Dubai Creek Harbour. Home to a plethora of vibrant leisure, retail, dining, entertainment, and recreational options, this thriving community provides a glamorous, urban atmosphere for residents and visitors to enjoy every day.

## ENDLESS POSSIBILITIES

Soaring high above the iconic creek, Creekside 18 is home to more than 450 dazzling one, two, three and four-bedroom glass-fronted apartments, all with spacious outdoor balconies from which to savour the incredible views.

### SEIZE EVERY MOMENT

Creekside 18 apartments come with dedicated parking and a convenient drop-off zone that connects directly to the main lobby. Serene swimming pools and intimately positioned sun loungers invite you to make the most of the afternoon sun, while a fully equipped gym, barbecue stations and kids' play areas are perfect for spending treasured time with friends and loved ones.