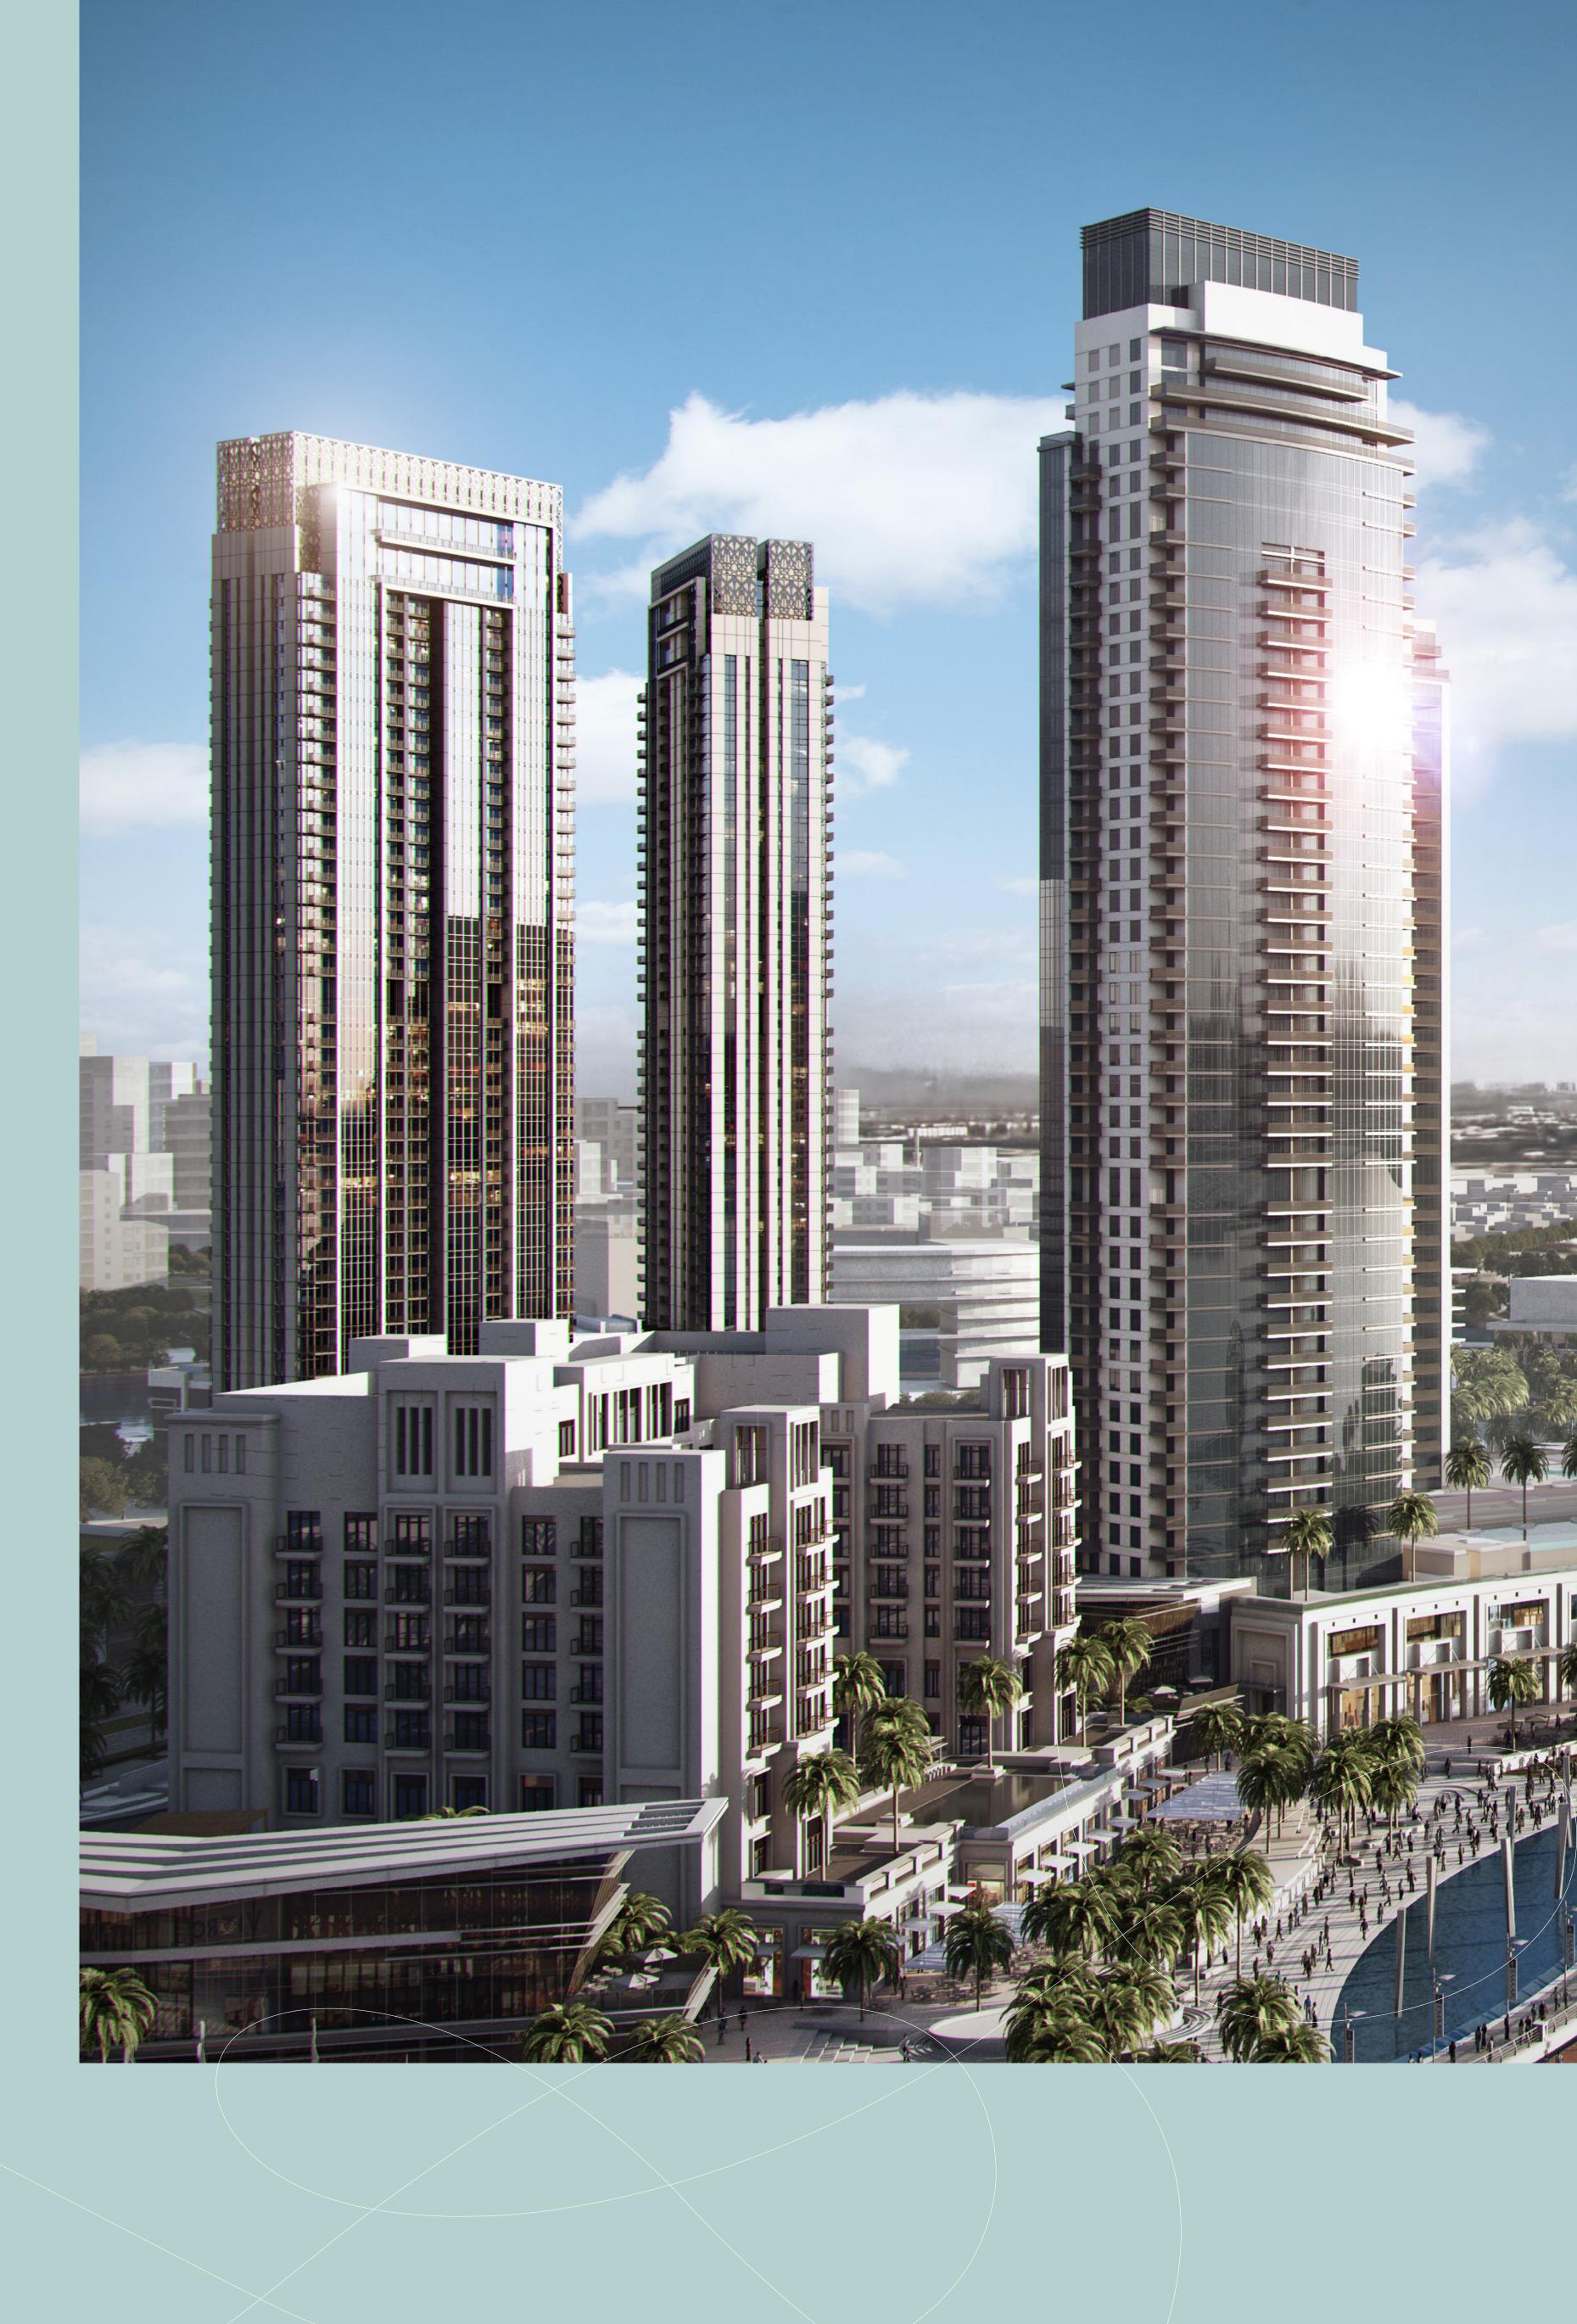

CREEKSIDE 18

Extending into the heart of Dubai Creek, the stunning Creekside 18 towers elegantly preside over this lush, palm-tree-lined waterfront setting in Dubai Creek Harbour. Home to a plethora of vibrant leisure, retail, dining, entertainment, and recreational options, this thriving community provides a glamorous, urban atmosphere for residents and visitors to enjoy every day.

## ENDLESS POSSIBILITIES

Soaring high above the iconic creek, Creekside 18 is home to more than 450 dazzling one, two, three and four-bedroom glass-fronted apartments, all with spacious outdoor balconies from which to savour the incredible views.