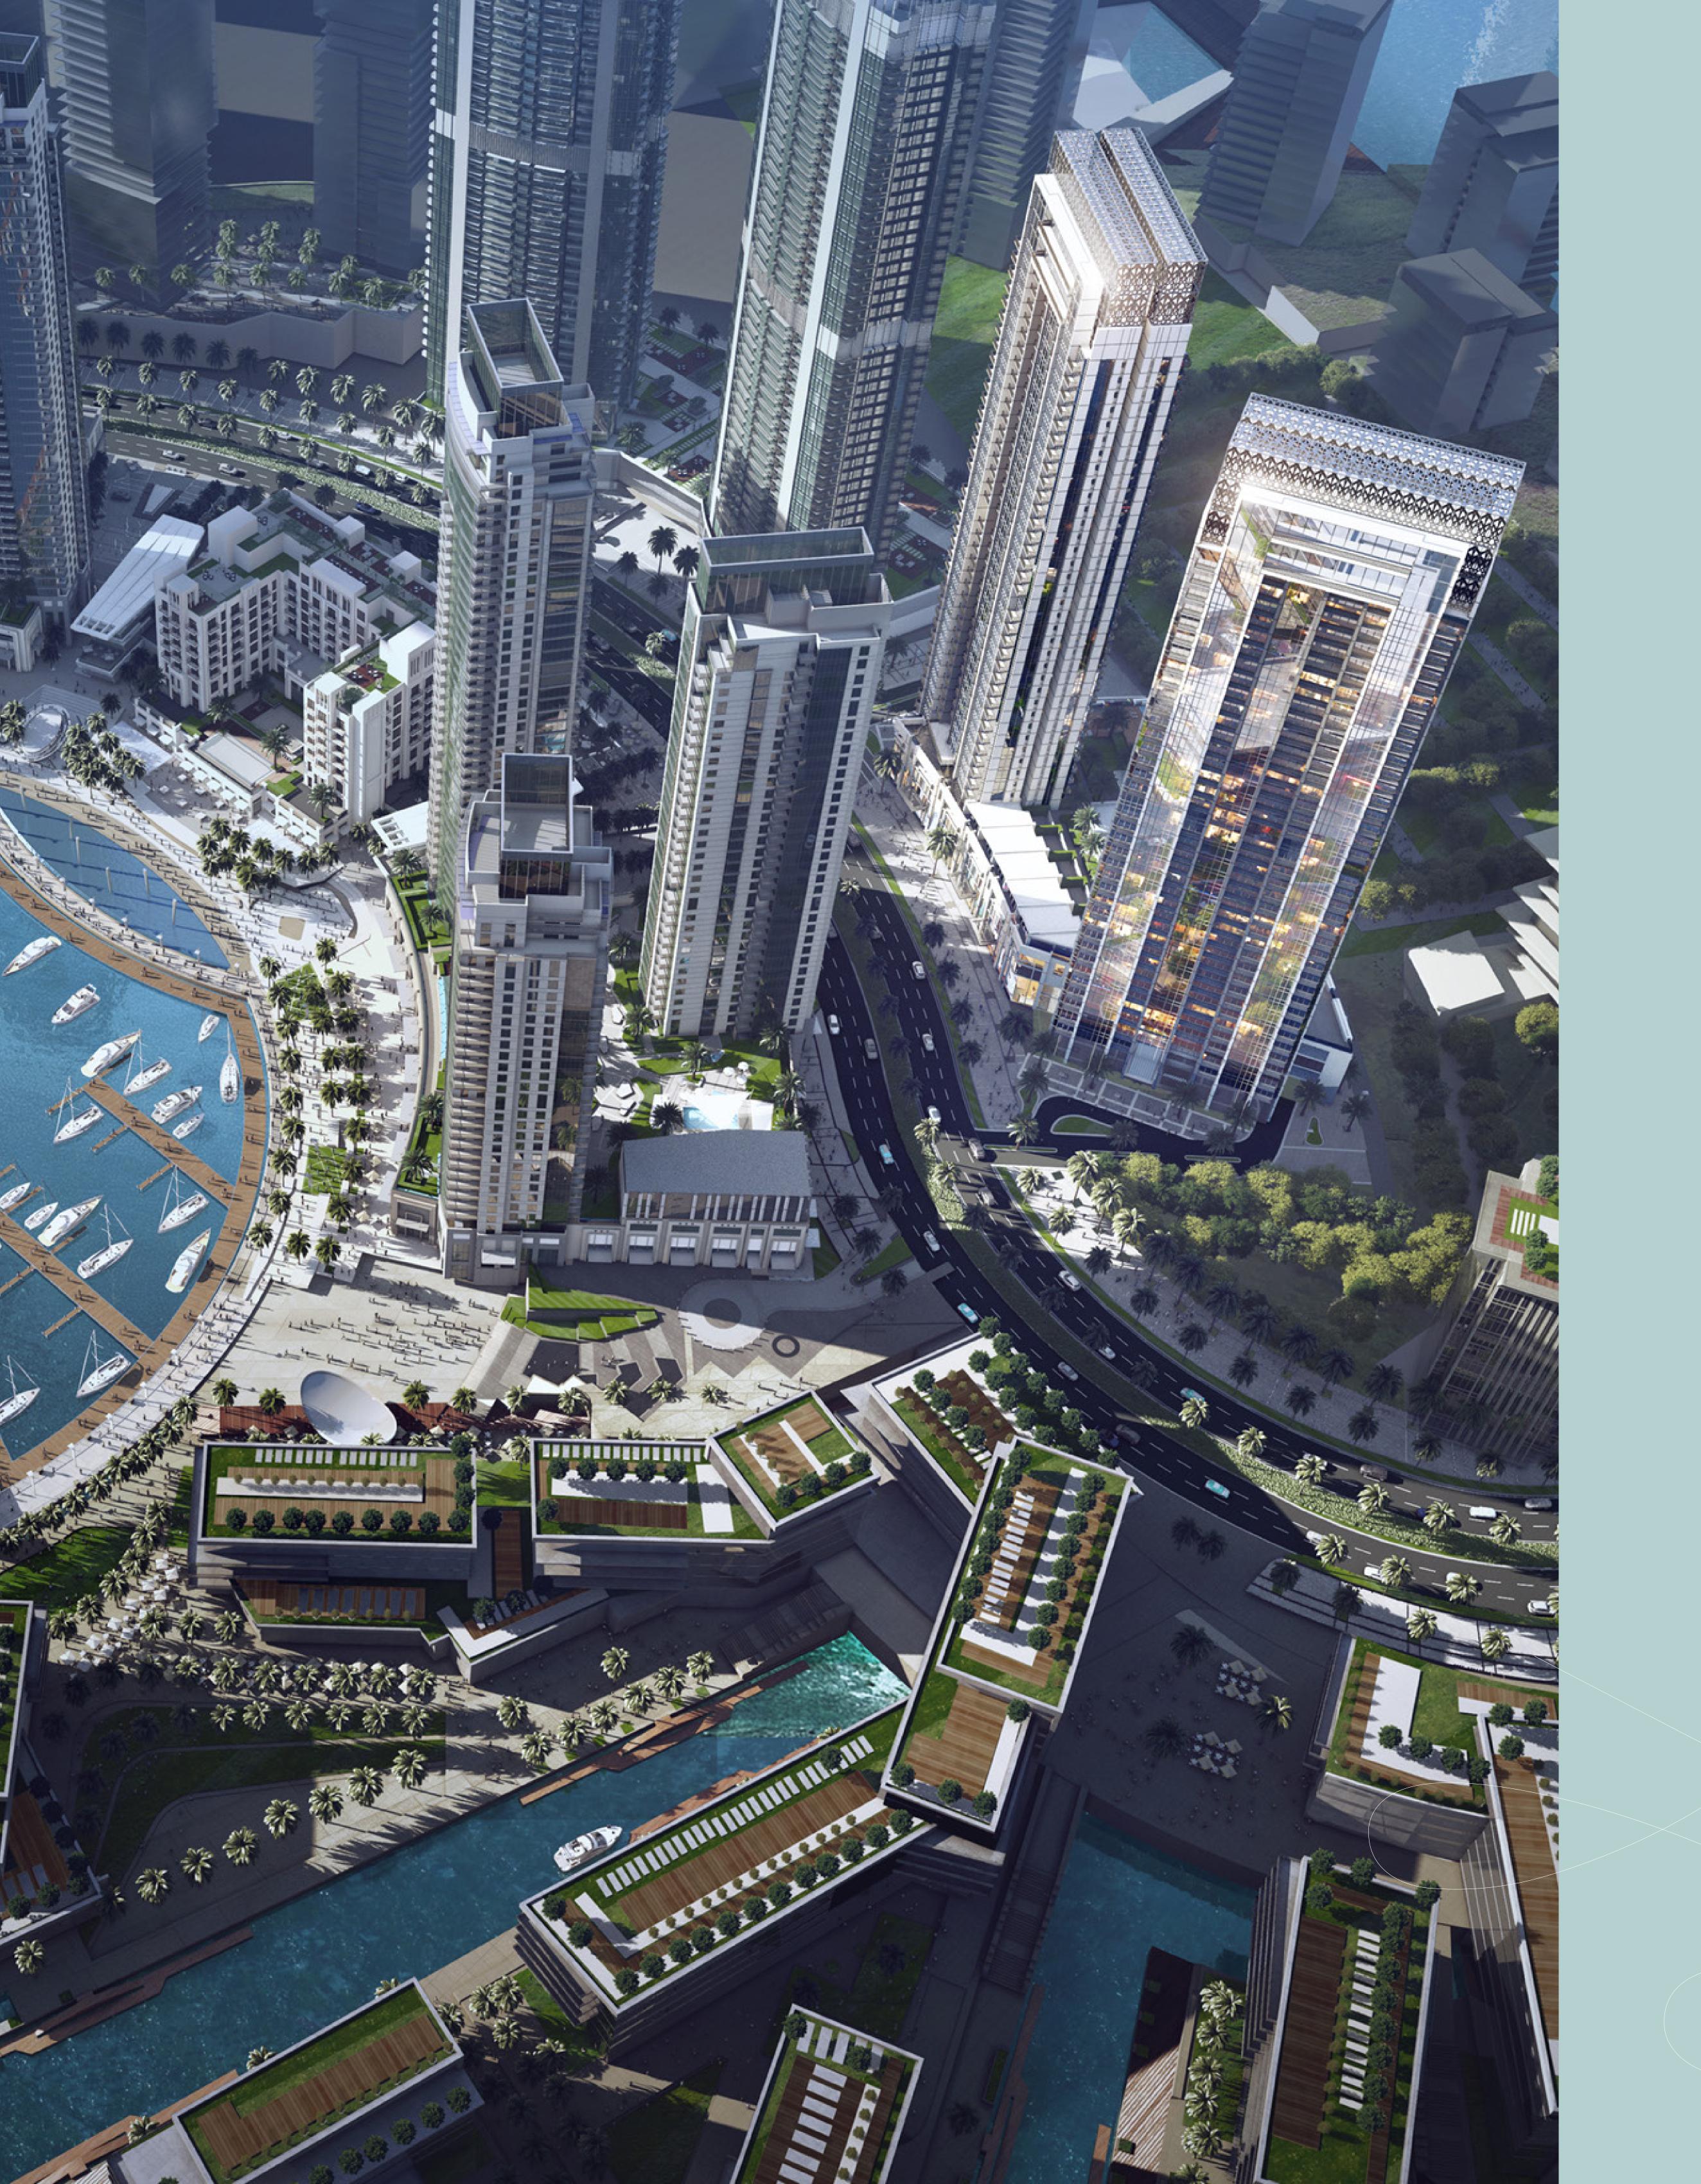

## CREEK ISLAND

Creek Island in Dubai Creek Harbour is a one-of-a-kind waterfront destination offering residents the very best of lavish island living.

Set against the backdrop of Dubai's awe-inspiring skyline and the natural beauty of the historic creek, Creek Island is home to a world of outstanding leisure, retail, dining and recreational venues and amenities.

CREEK MARINA YACHT CLUB

WORLD-CLASS **DINING & RETAIL** DESTINATIONS

**CREEK MARINA &** WATERFRONT PROMENADE

BREATH-TAKING VIEWS OF THE WATERFRONT & CENTRAL PARK

VIDA CREEK HARBOUR & ADDRESS HARBOUR POINT

CREEKSIDE 18

Extending into the heart of Dubai Creek, the stunning Creekside 18 towers elegantly preside over this lush, palm-tree-lined waterfront setting in Dubai Creek Harbour. Home to a plethora of vibrant leisure, retail, dining, entertainment, and recreational options, this thriving community provides a glamorous, urban atmosphere for residents and visitors to enjoy every day.