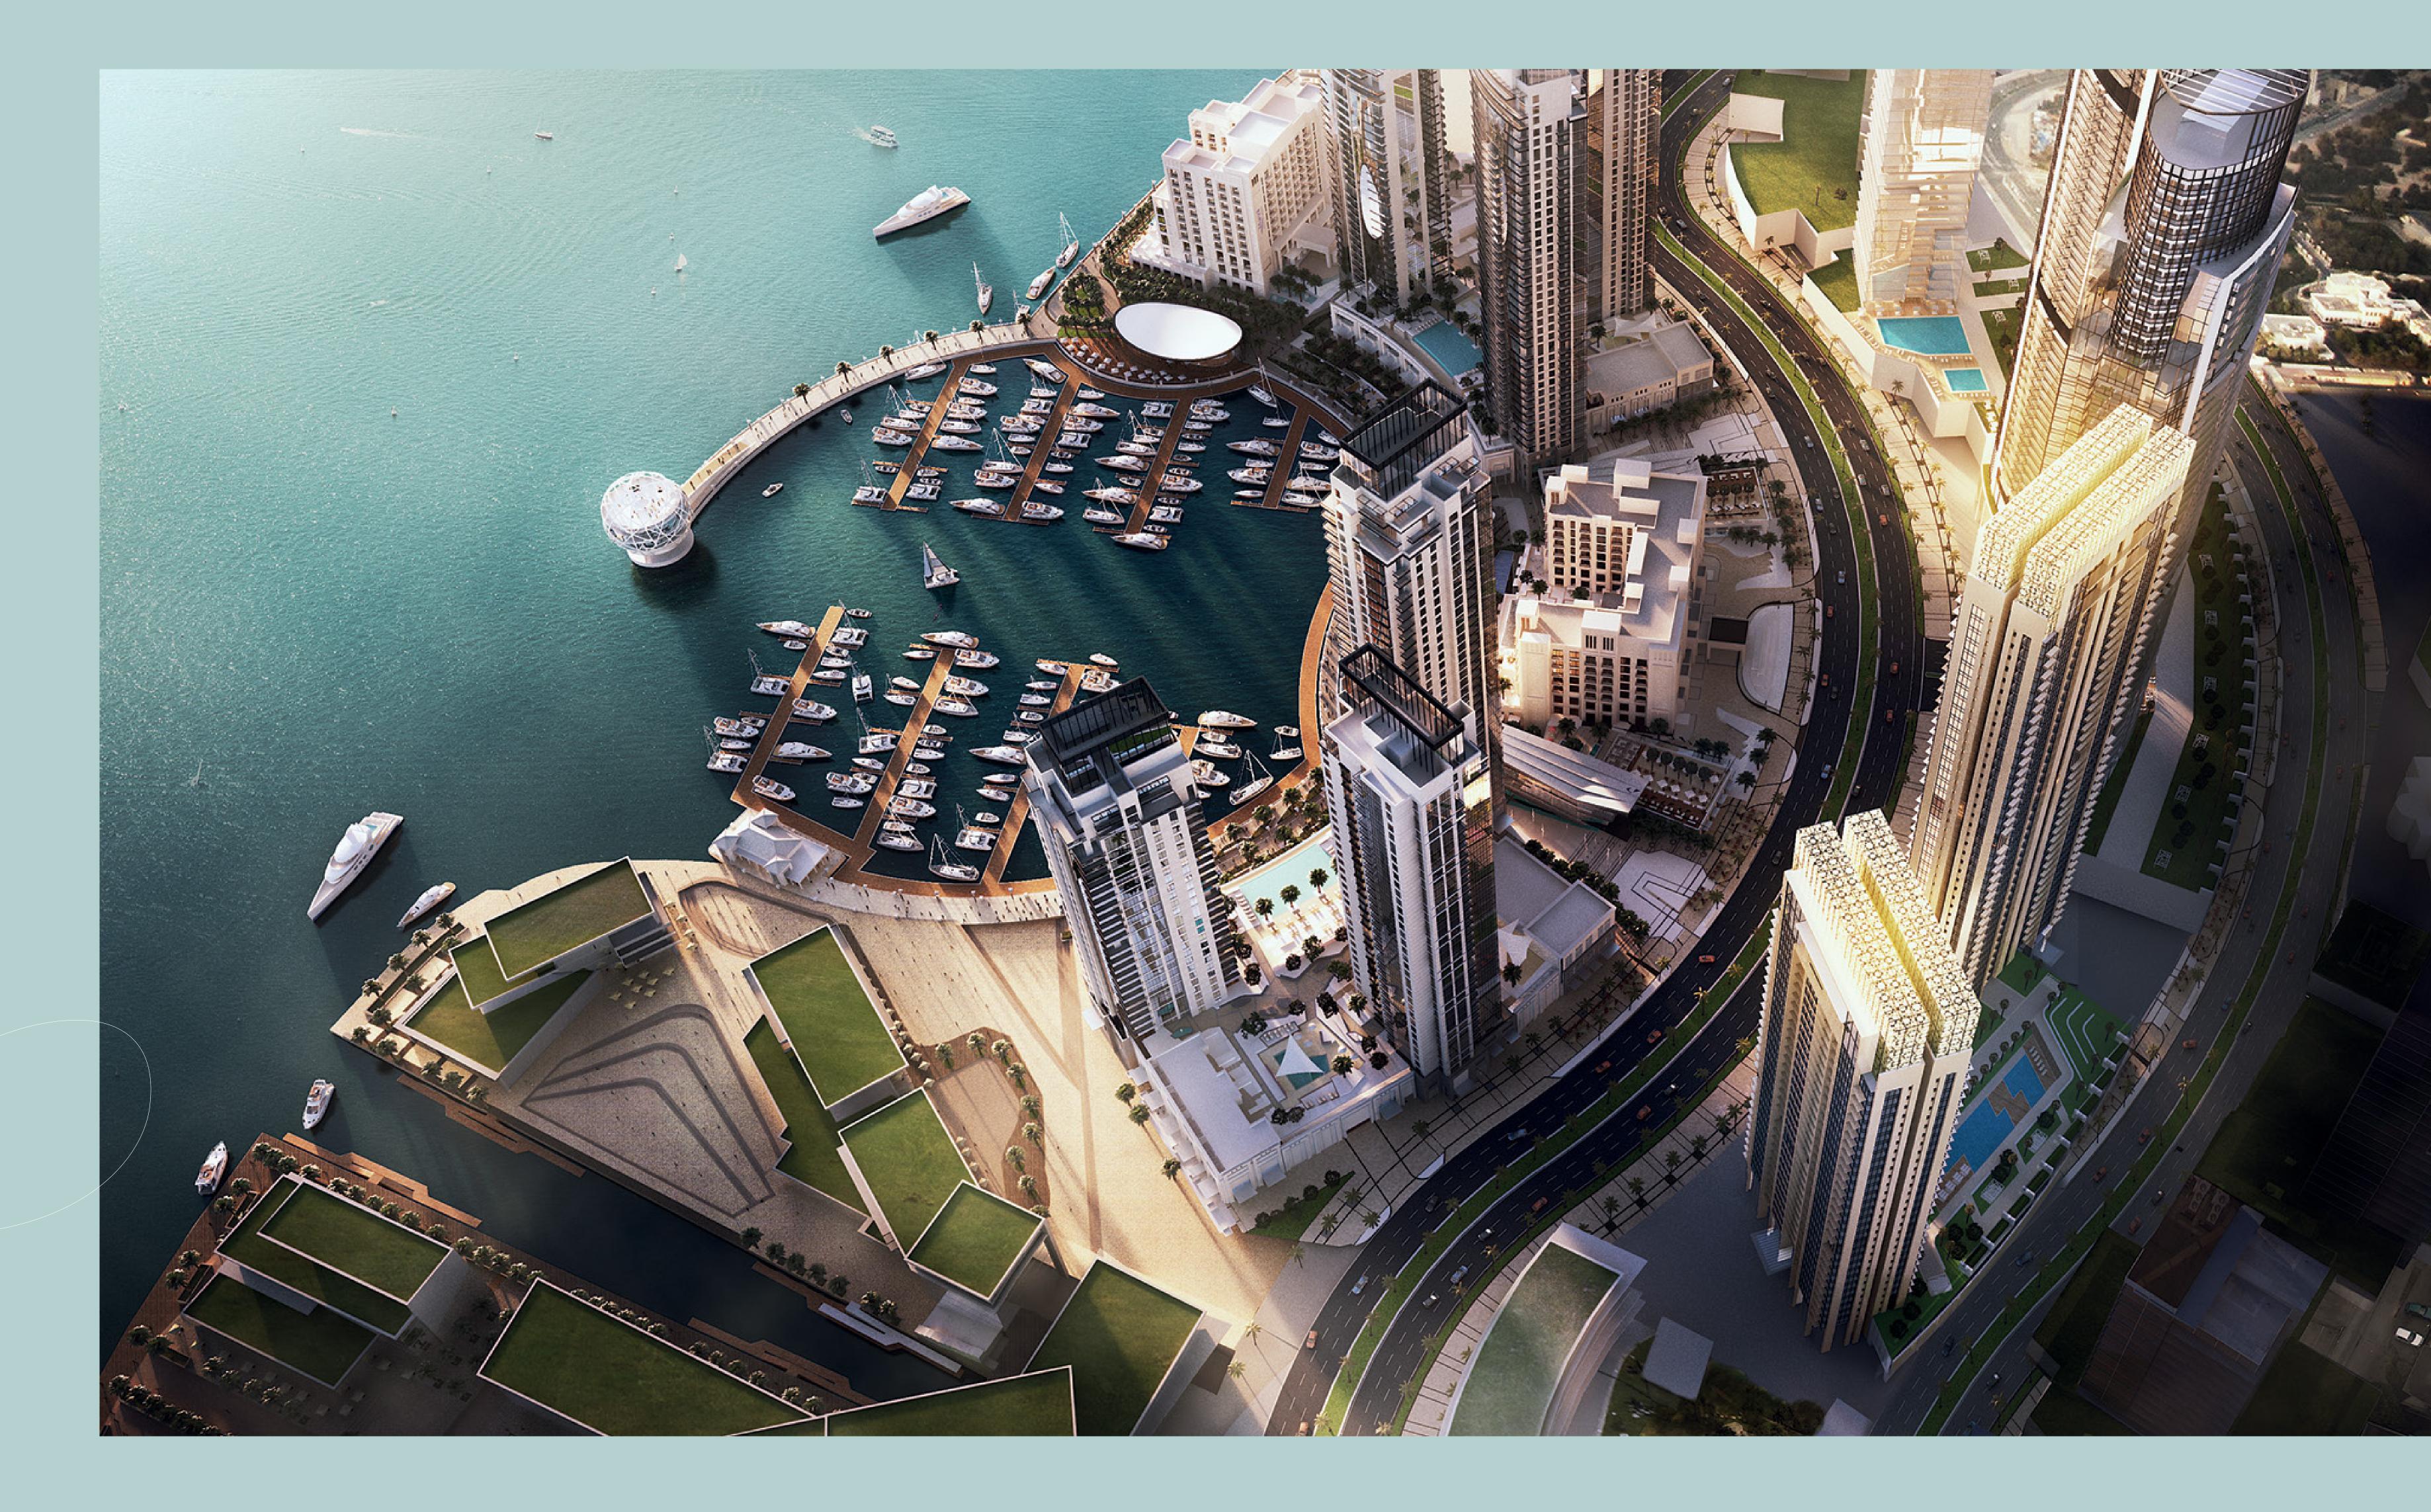

## CREEK ISLAND

Creek Island in Dubai Creek Harbour is a one-of-a-kind waterfront destination offering residents the very best of lavish island living.

Set against the backdrop of Dubai's awe-inspiring skyline and the natural beauty of the historic creek, Creek Island is home to a world of outstanding leisure, retail, dining and recreational venues and amenities.

CREEK MARINA YACHT CLUB

WORLD-CLASS **DINING & RETAIL** DESTINATIONS

**CREEK MARINA &** WATERFRONT PROMENADE

BREATH-TAKING VIEWS OF THE WATERFRONT & CENTRAL PARK

VIDA CREEK HARBOUR & ADDRESS HARBOUR POINT

#### CREEK MARINA

#### Find the perfect balance between urban life and waterfront tranquility at Creek Marina.

CENTRAL PARK

WATERFRONT PROMENADE

#### CENTRAL PARK

Central Park is the focal point of future-ready island living. Surrounded by Creek Island's breath-taking, contemporary, residential buildings – Central Park offers residents a tranquil retreat for relaxation, world-class amenities for enjoyment, and wide-open spaces for boundless recreation.