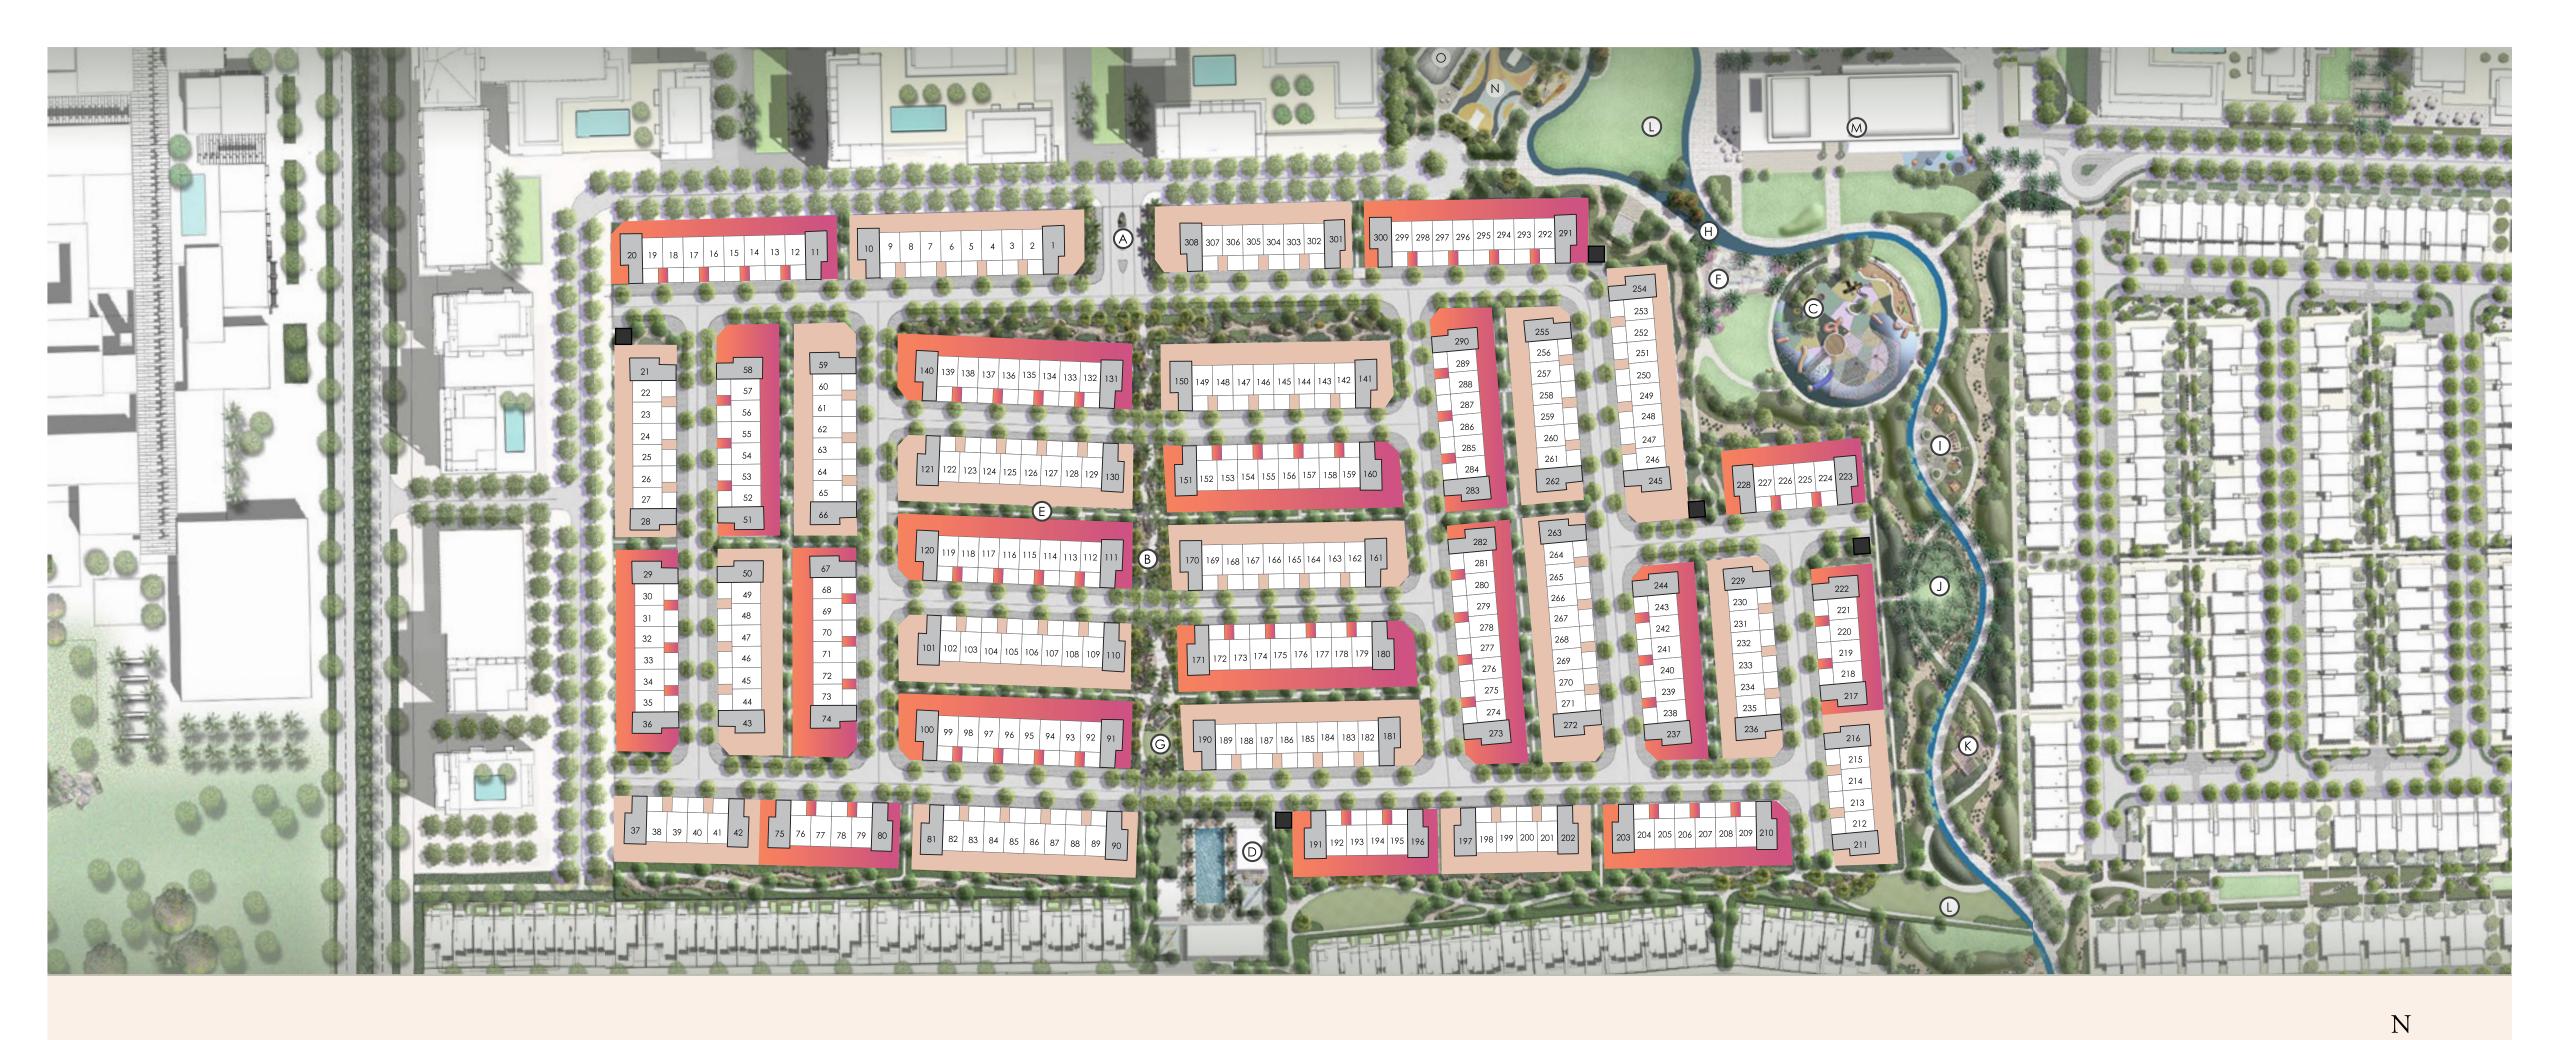

## AMENITIES

A. ORANIA GATEHOUSE

B. POCKET PARK

C. KIDS PLAY AREA AND LAWN

D. COMMUNITY CLUBHOUSE

E. GREEN SIKKA

F. SPLASH PAD

G. PICNIC LAWN

H. JOGGING TRACK

I. OUTDOOR LIVING ROOM

J. PALM GROVE

K. YOGA DECK

L. EVENTS LAWN

M. THE VALLEY PAVILION

N. SPORTS COURT

O. SKATE PARK

# STYLES

BOLD

SLEEK

## TYPES

3 BR TOWNS

4 BR TOWNS

ITII ITIEC