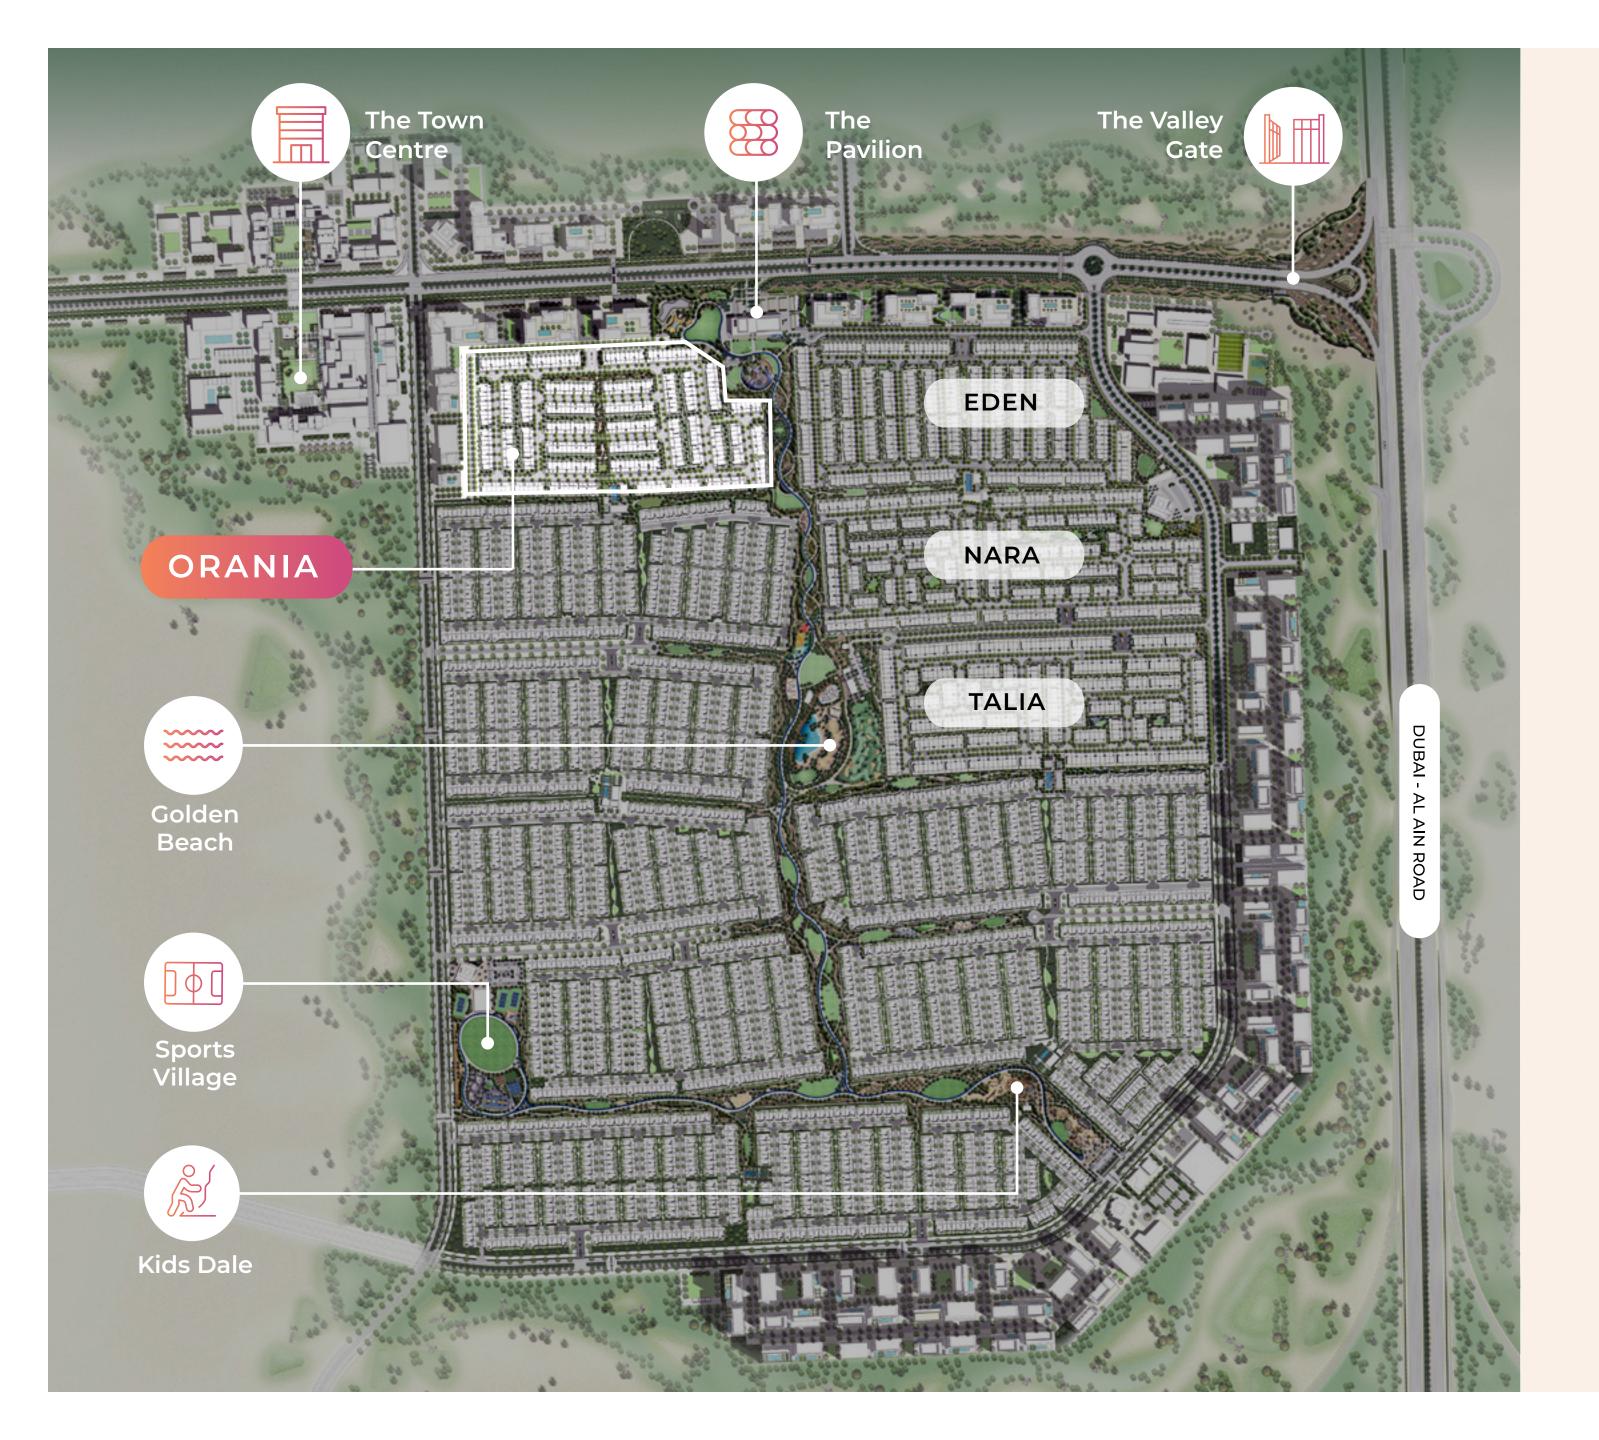

# Perfectly Positioned

With easy access to all major areas of Dubai and an array of green open spaces, The Valley is strategically located on the Dubai—Al Ain Road, a major connection point between the emirates of Dubai and Abu Dhabi.

Al Maktoum International Airport

ORANIA AT THE VALLEY

### GOLDEN BEACH

The ideal setting for sun-soaked days spent with family, Golden Beach provides the perfect focal point for ORANIA's integrated community living.

Water Splash

Kids' Play Areas

Food & Beverage

#### TOWN CENTRE

Brighten up your day at the beating heart of The Valley and enjoy an inspired array of retail and dining experiences right on your doorstep.

Farmers' Market

Indoor & Outdoor Retail

Gourmet Dining

#### SPORTS VILLAGE

Enjoy an active, fulfilling and healthy lifestyle at the Sports
Village, with an extensive selection of sports, leisure and recreational amenities to choose from.

Sports Courts

Bicycle & Running Tracks

#### KIDS' DALE

Let the little ones'
imaginations soar at the
Kids' Dale, where they can
combine learning and play
each and every day.

Rock Climbing

Amphitheatre Space

Archaeological Play Area