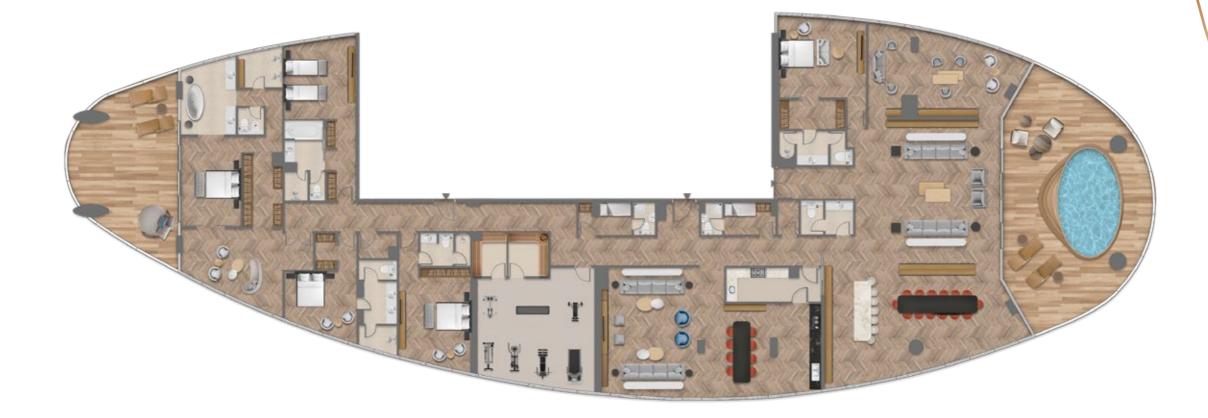

AMENITIES, PODIUM LEVEL 5

#### Leisure Facilitie

### Life in Perfect Balance

Life at Jumeirah Living Business Bay is like no other; residents live, work and play in the lap of luxury in the heart of Downtown Dubai. Operated by a world-class hospitality brand renowned for its elevated service and "Stay Different" promise, residents are gifted with a selection of exquisite wellness and entertainment experiences at their fingertips.

From a selection of luxurious swimming pools including a massage circuit pool and lap pool, a yoga deck, a decadent jacuzzi, sauna and steam rooms, to the spacious fully-equipped gymnasium with personal training room and cinema, these carefully curated leisure amenities provide residents with an oasis on their doorstep to relax and unwind.