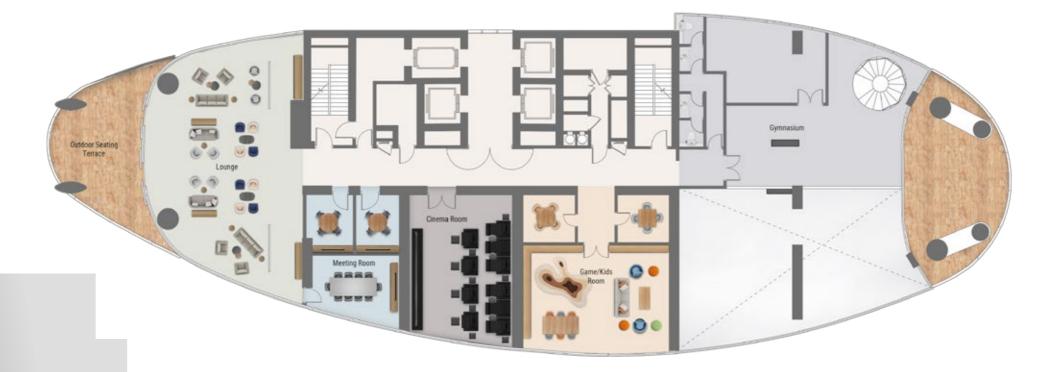

### Life in Perfect Balance

Life at Jumeirah Living Business Bay is like no other; residents live, work and play in the lap of luxury in the heart of Downtown Dubai. Operated by a world-class hospitality brand renowned for its elevated service and "Stay Different" promise, residents are gifted with a selection of exquisite wellness and entertainment experiences at their fingertips.

From a selection of luxurious swimming pools including a massage circuit pool and lap pool, a yoga deck, a decadent jacuzzi, sauna and steam rooms, to the spacious fully-equipped gymnasium with personal training room and cinema, these carefully curated leisure amenities provide residents with an oasis on their doorstep to relax and unwind.

Residents will enjoy seamless access to a range of deluxe branded facilities and services, including concierge services, a residents lounge, a guest relations team, an on-site residential manager, security, housekeeping and valet services, as well as a teenager lounge with gaming facilities and a co-studying area, ensuring millennial residents are also catered for.