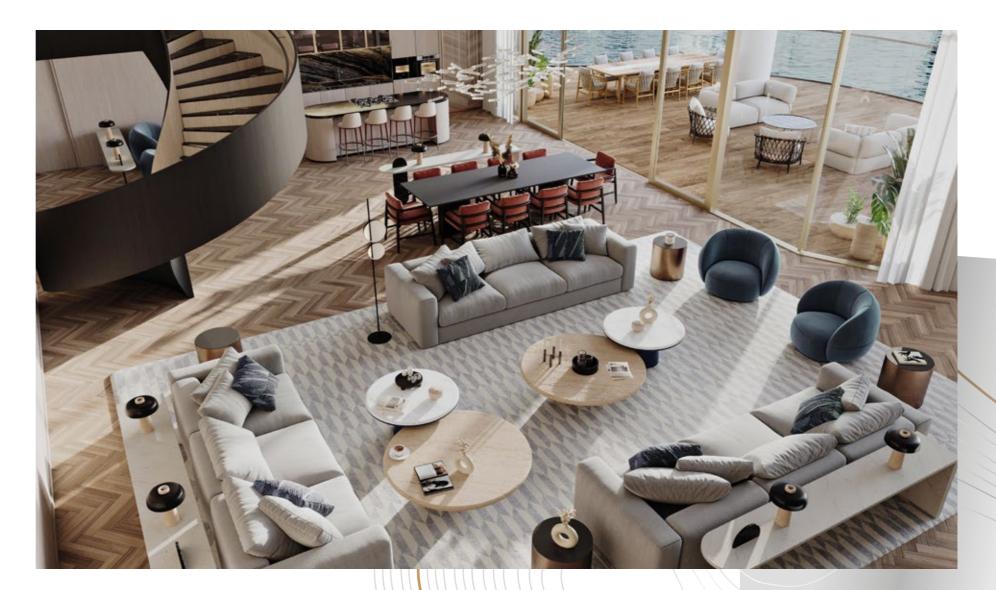

# New Elevation to Branded Residences

Designed for the discerning, the exquisitely crafted four and five-bedroom simplex and duplex penthouses are destined to elevate living in the sky to an entirely new plethora, with superior detailed finishes, ultra-premium appointments and a design that maximises the breathtaking views of the Dubai Canal and Downtown Dubai skyline.

# The Epitome of Waterfront Living

Spanning the entire 35th floor at over 12,000 sq. ft. this spectacular one-of-a-kind penthouse is the epitome of branded luxury in the heart of Dubai.

The palatial space offers elevated spaces and amenities, including five bedrooms, two maids rooms, lavish living and dining spaces, library/study, gymnasium, sauna and steam room, and large balconies at each end offering 360-degree views of the Dubai Canal, Downtown Dubai and the Burj Khalifa.