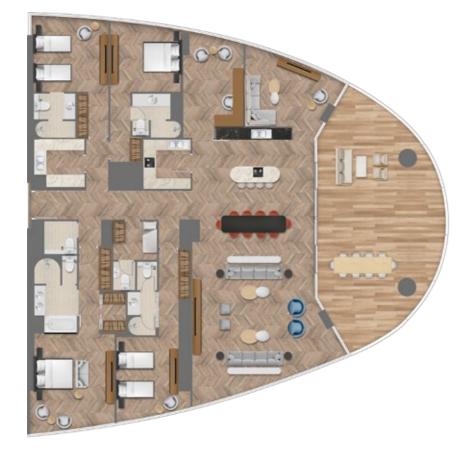

### 5 BEDROOM FULL FLOOR PENTHOUSE

# The Epitome of Waterfront Living

Spanning the entire 35th floor at over 12,000 sq. ft. this spectacular one-of-a-kind penthouse is the epitome of branded luxury in the heart of Dubai.

The palatial space offers elevated spaces and amenities, including five bedrooms, two maids rooms, lavish living and dining spaces, library/study, gymnasium, sauna and steam room, and large balconies at each end offering 360-degree views of the Dubai Canal, Downtown Dubai and the Burj Khalifa.