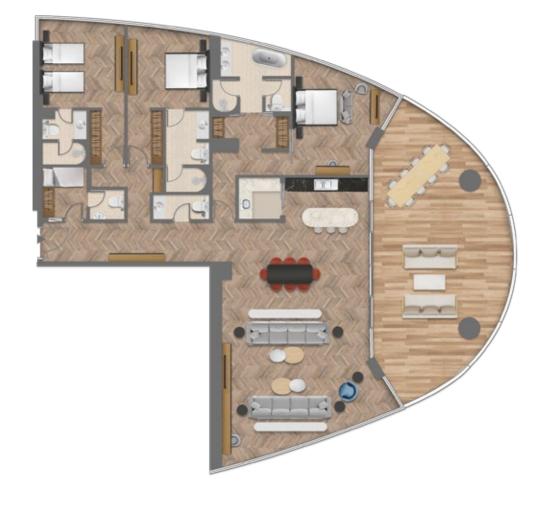

# The Epitome of Waterfront Living

Spanning the entire 35th floor at over 12,000 sq. ft. this spectacular one-of-a-kind penthouse is the epitome of branded luxury in the heart of Dubai.

The palatial space offers elevated spaces and amenities, including five bedrooms, two maids rooms, lavish living and dining spaces, library/study, gymnasium, sauna and steam room, and large balconies at each end offering 360-degree views of the Dubai Canal, Downtown Dubai and the Burj Khalifa.

### 5 BEDROOM FULL FLOOR PENTHOUSE