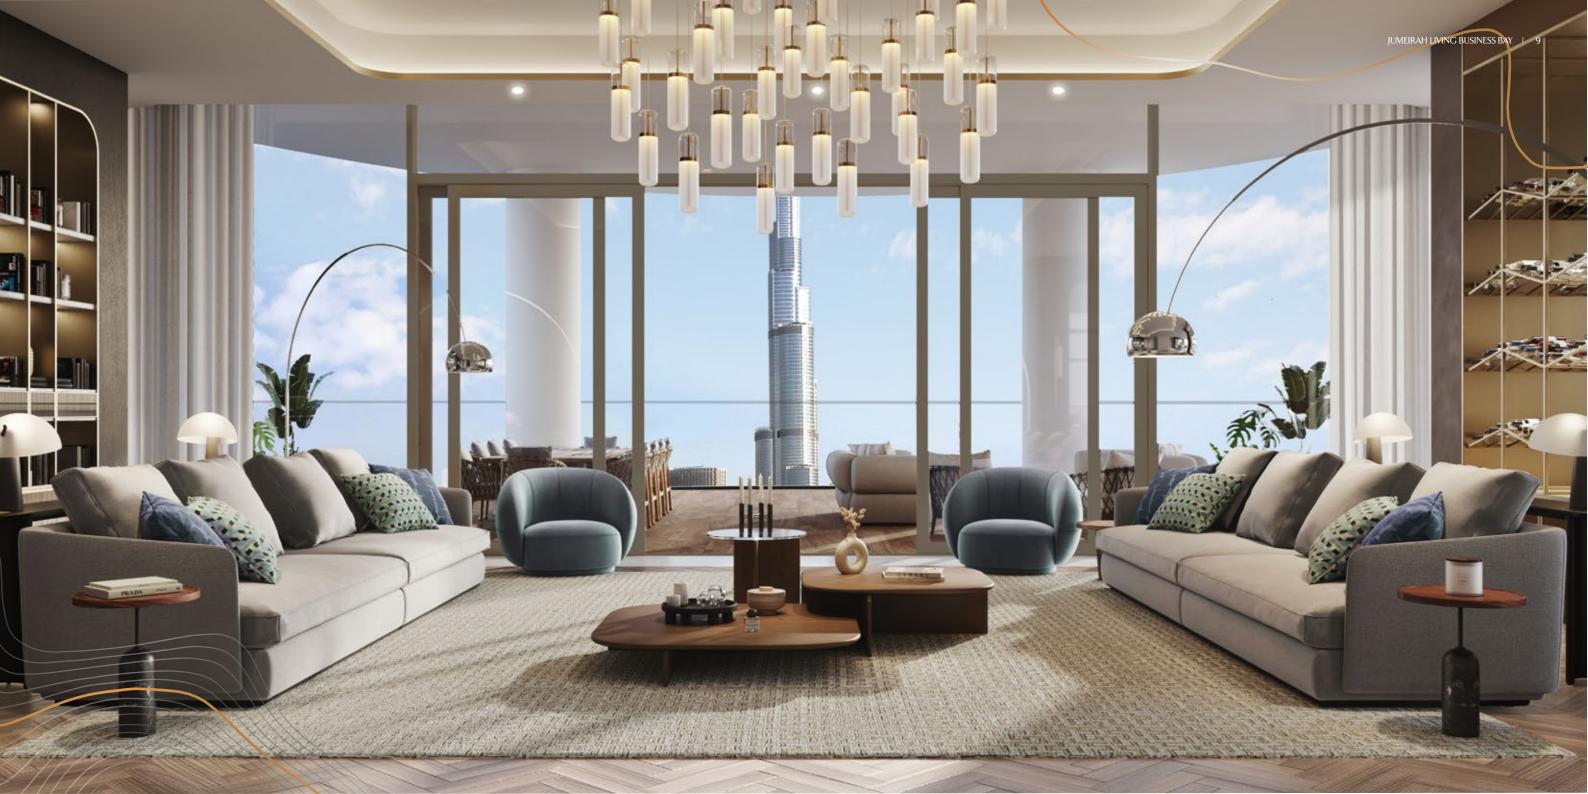

# Opulent Waterfront Lifestyle

Inspired by its location's maritime lifestyle and nautical elements, Jumeirah Living Business Bay sits on a fine line between art and architecture, in constant dialogue with the shimmering light and sparkling waters of the Dubai Canal.

Designed to be admired as a prominent highlight of the Downtown Dubai skyline, the 35-story tower features a selection of 82 spacious residences, exquisitely designed and fitted with elevated detail, coupled with curated branded amenities and services.

# Tailored for Refined Living

With every detail curated to perfection, combined with the finest of finishes, the tower's design ensures that its owners are gifted with an elevated branded living experience, surrounded by privileged views of the Dubai Canal and/or the Burj Khalifa.