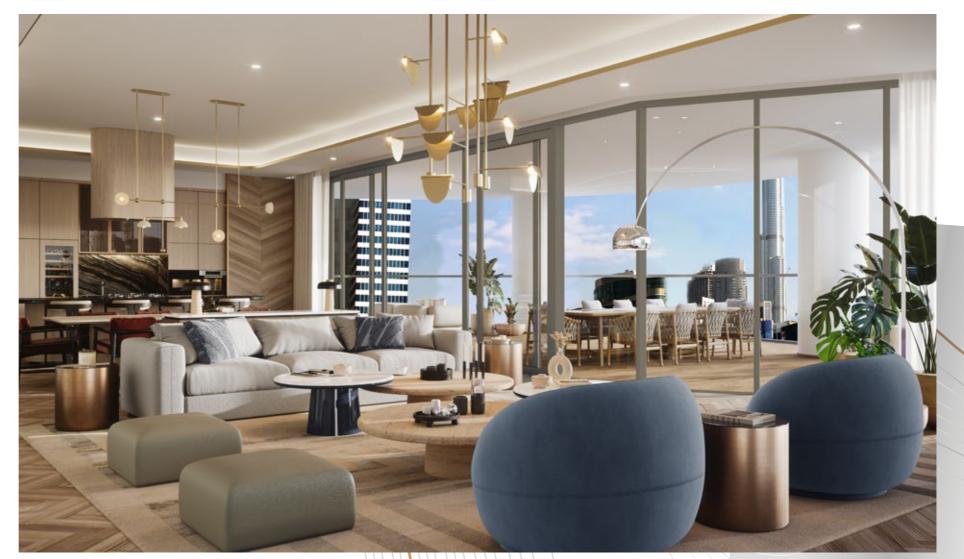

# Tailored for Refined Living

With every detail curated to perfection, combined with the finest of finishes, the tower's design ensures that its owners are gifted with an elevated branded living experience, surrounded by privileged views of the Dubai Canal and/or the Burj Khalifa.

Jumeirah Living Business Bay offers a selection of two, three, and four-bedroom residences, five-bedroom simplex and duplex penthouses, and one full-floor master penthouse, located on the top floor, with each fitted to a sublime grade and quality, elevating the standards of branded residences.