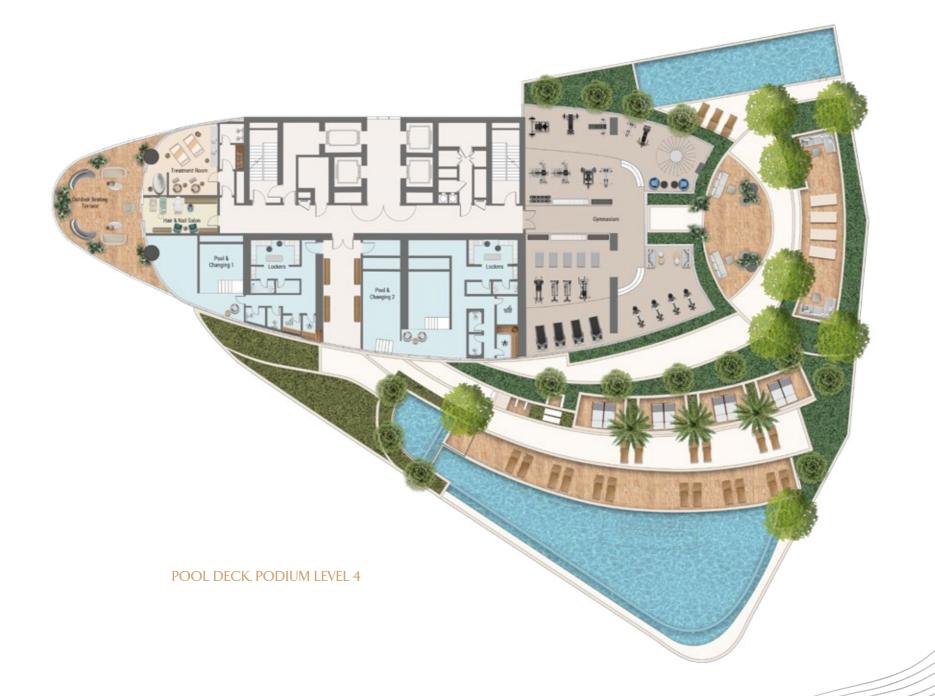

AMENITIES, PODIUM LEVEL 5

#### Leisure Facilitie

### Life in Perfect Balance

Life at Jumeirah Living Business Bay is like no other; residents live, work and play in the lap of luxury in the heart of Downtown Dubai. Operated by a world-class hospitality brand renowned for its elevated service and "Stay Different" promise, residents are gifted with a selection of exquisite wellness and entertainment experiences at their fingertips.

From a selection of luxurious swimming pools including a massage circuit pool and lap pool, a yoga deck, a decadent jacuzzi, sauna and steam rooms, to the spacious fully-equipped gymnasium with personal training room and cinema, these carefully curated leisure amenities provide residents with an oasis on their doorstep to relax and unwind.