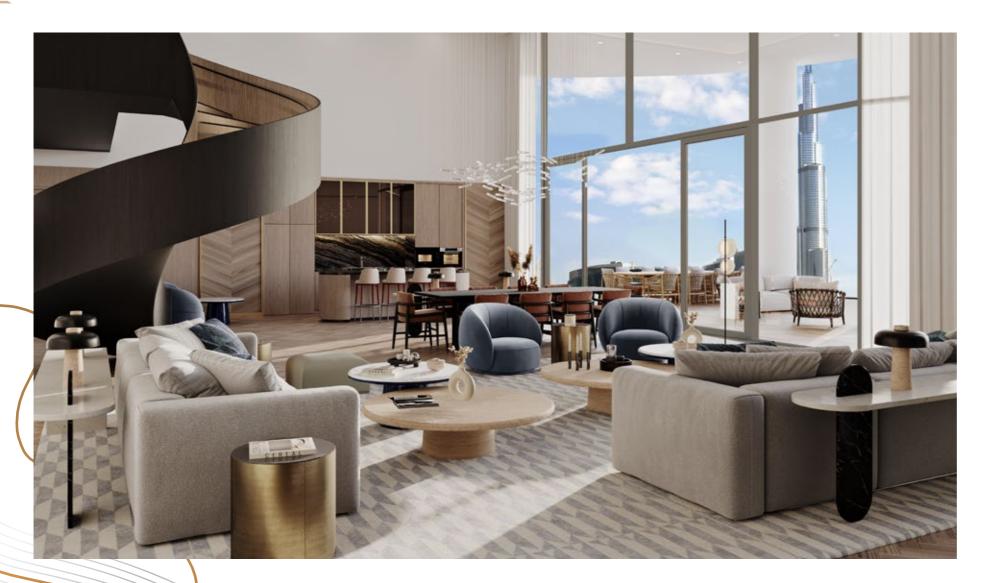

# New Elevation to Branded Residences

Designed for the discerning, the exquisitely crafted four and five-bedroom simplex and duplex penthouses are destined to elevate living in the sky to an entirely new plethora, with superior detailed finishes, ultra-premium appointments and a design that maximises the breathtaking views of the Dubai Canal and Downtown Dubai skyline.

# The Epitome of Waterfront Living

Spanning the entire 35th floor at over 12,000 sq. ft. this spectacular one-of-a-kind penthouse is the epitome of branded luxury in the heart of Dubai.

The palatial space offers elevated spaces and amenities, including five bedrooms, two maids rooms, lavish living and dining spaces, library/study, gymnasium, sauna and steam room, and large balconies at each end offering 360-degree views of the Dubai Canal, Downtown Dubai and the Burj Khalifa.