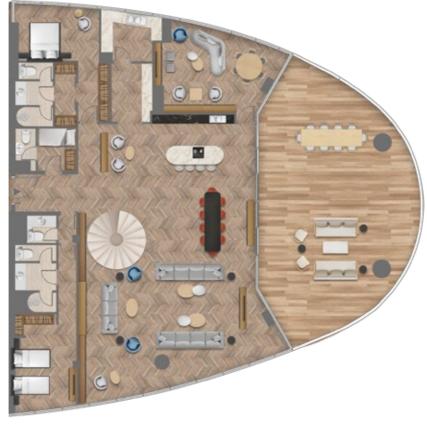

### 5 BEDROOM FULL FLOOR PENTHOUSE

# The Epitome of Waterfront Living

Spanning the entire 35th floor at over 12,000 sq. ft. this spectacular one-of-a-kind penthouse is the epitome of branded luxury in the heart of Dubai.

The palatial space offers elevated spaces and amenities, including five bedrooms, two maids rooms, lavish living and dining spaces, library/study, gymnasium, sauna and steam room, and large balconies at each end offering 360-degree views of the Dubai Canal, Downtown Dubai and the Burj Khalifa.