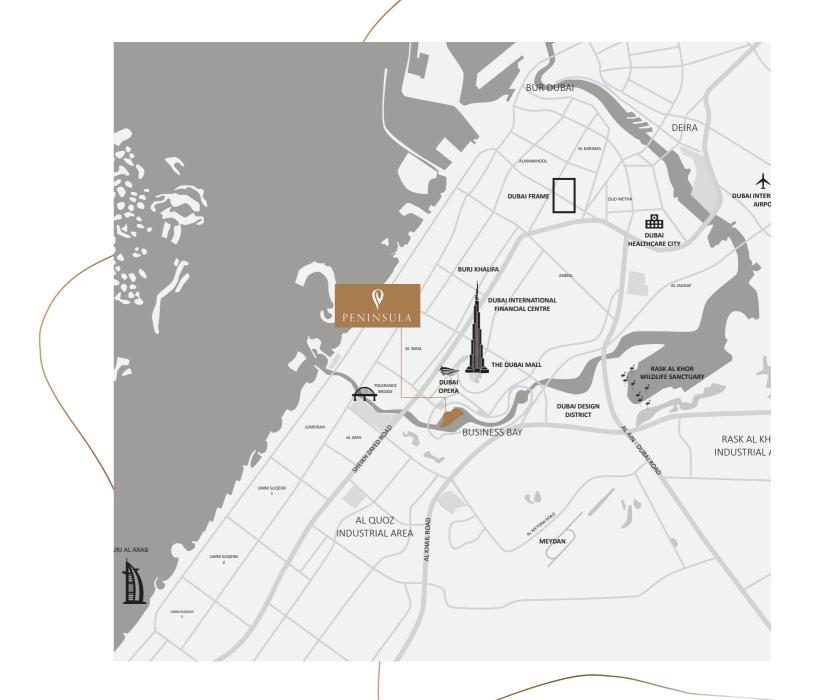

# Seamlessly Connecting to the City's Hotspots

Peninsula is situated in the prime location of Business Bay, one of Dubai's most recognisable neighbourhoods. The area is well-connected and known for its cosmopolitan, fast-paced vibe.

Boasting close proximity to the prestigious Downtown Dubai district, Dubai's Old Town and The Dubai Marina, it offers residents unrestricted access to the city's most recognisable landmarks.