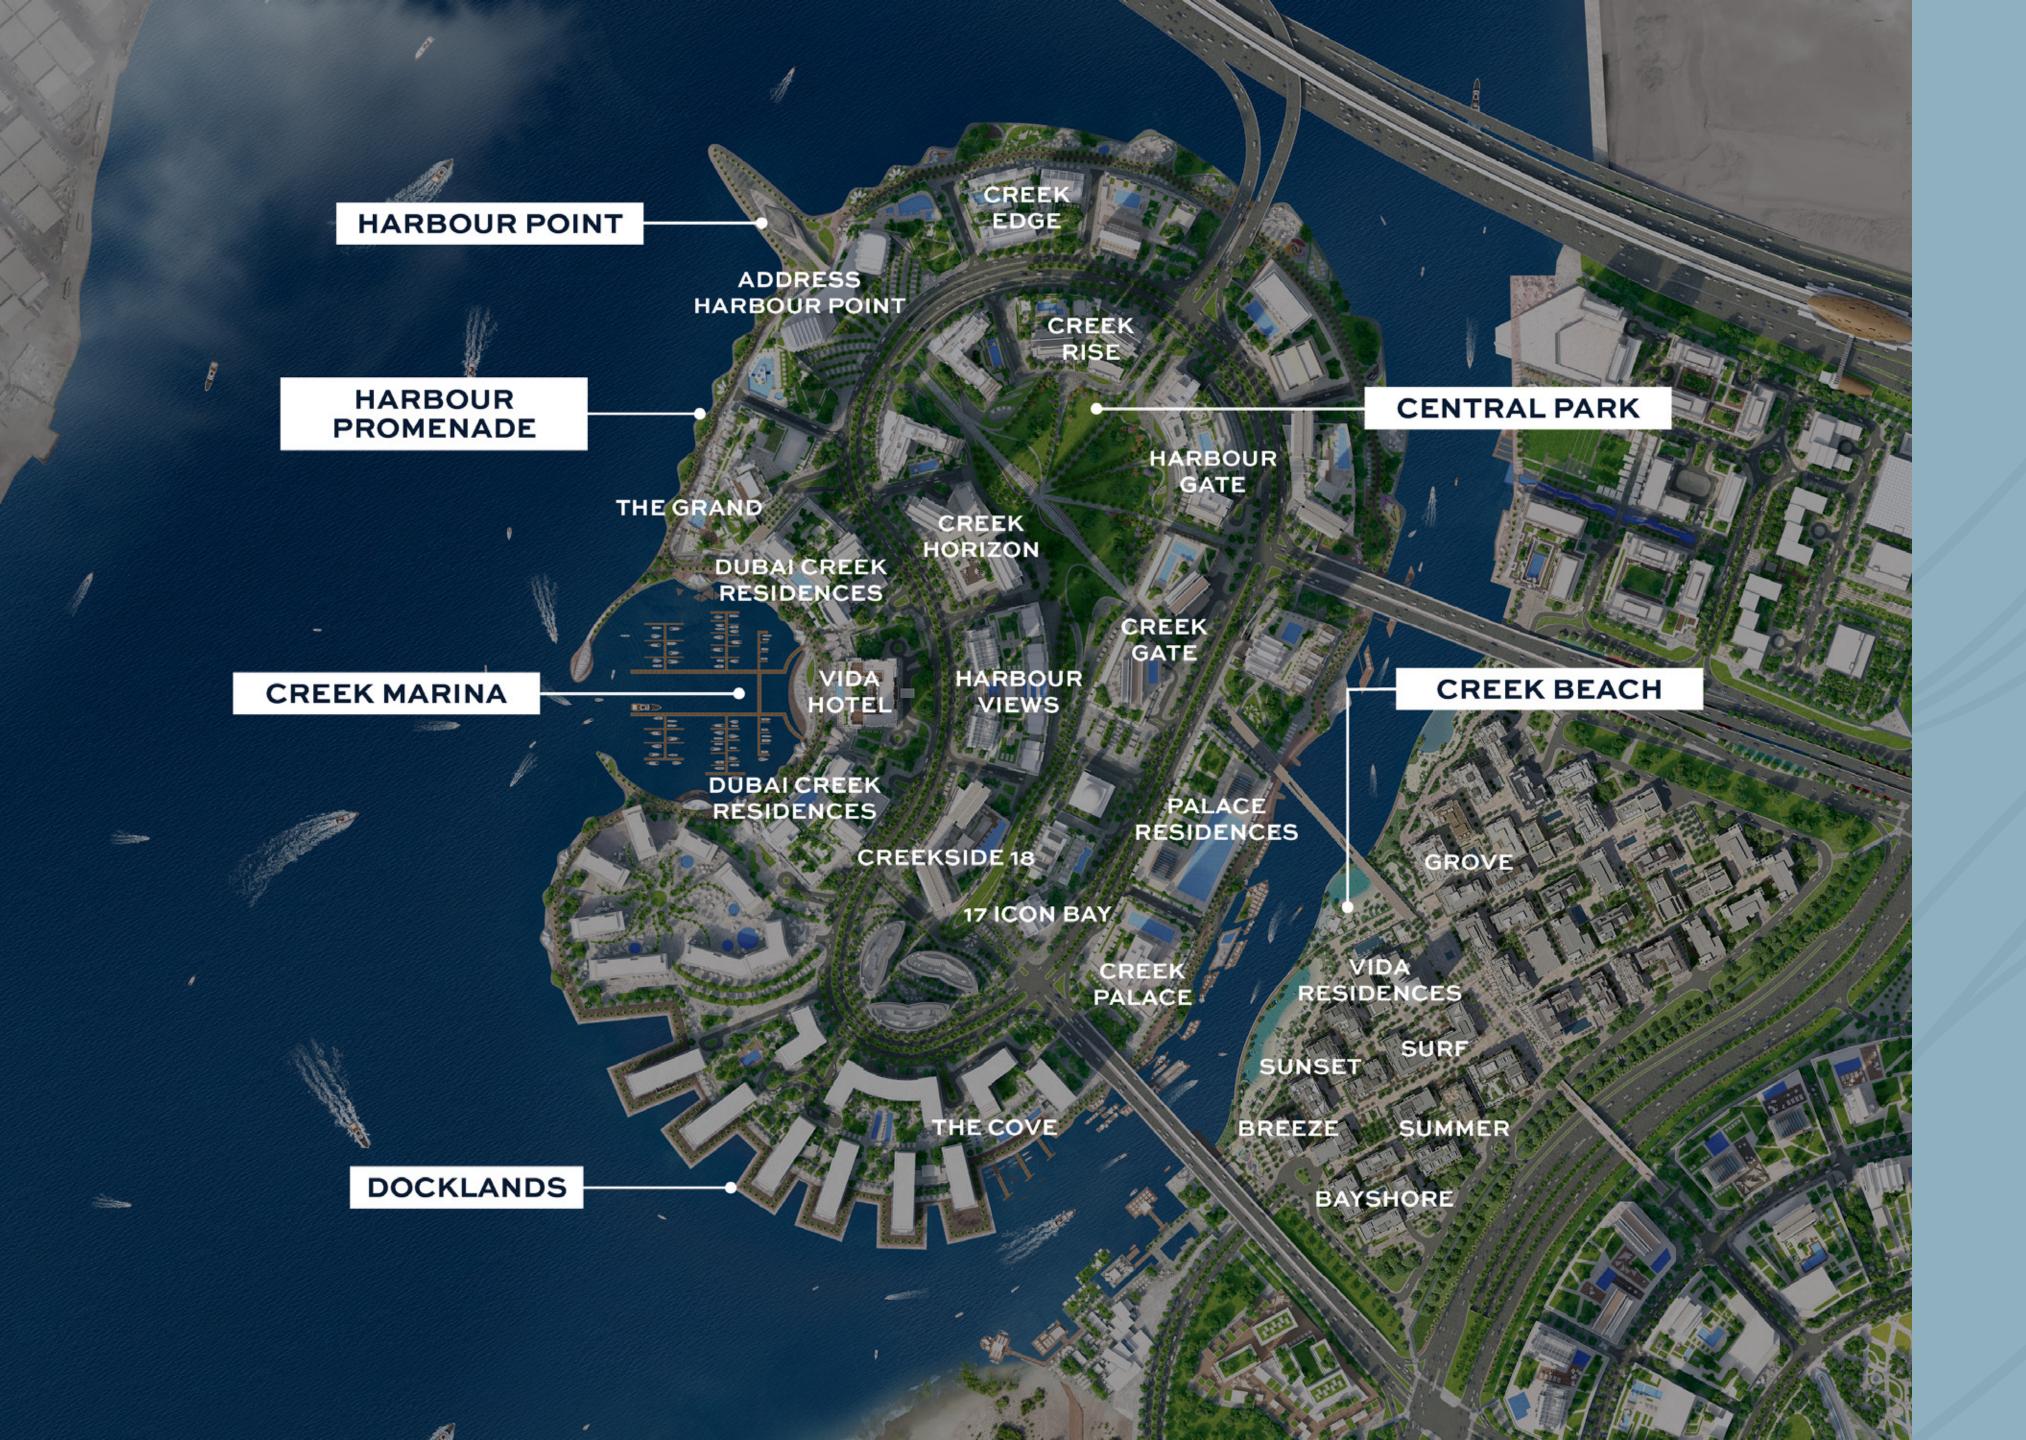

# URBANIS ADDRESS

05

Creek Gate borders the northern fringe of Dubai Creek Harbour Central Park and is accessible via Creek Island's circular boulevard. The new 5-star, Creek Marina, is just a short, leisurely stroll away. A 10-minute drive will get you to Downtown Dubai and Dubai International Airport is only 15 minutes away.

Central Park is the focal point of future-ready island living. Surrounded by Creek Island's breath-taking, contemporary, residential buildings — Central Park offers residents a tranquil retreat for relaxation, world-class amenities for enjoyment, and wide-open spaces for boundless recreation.