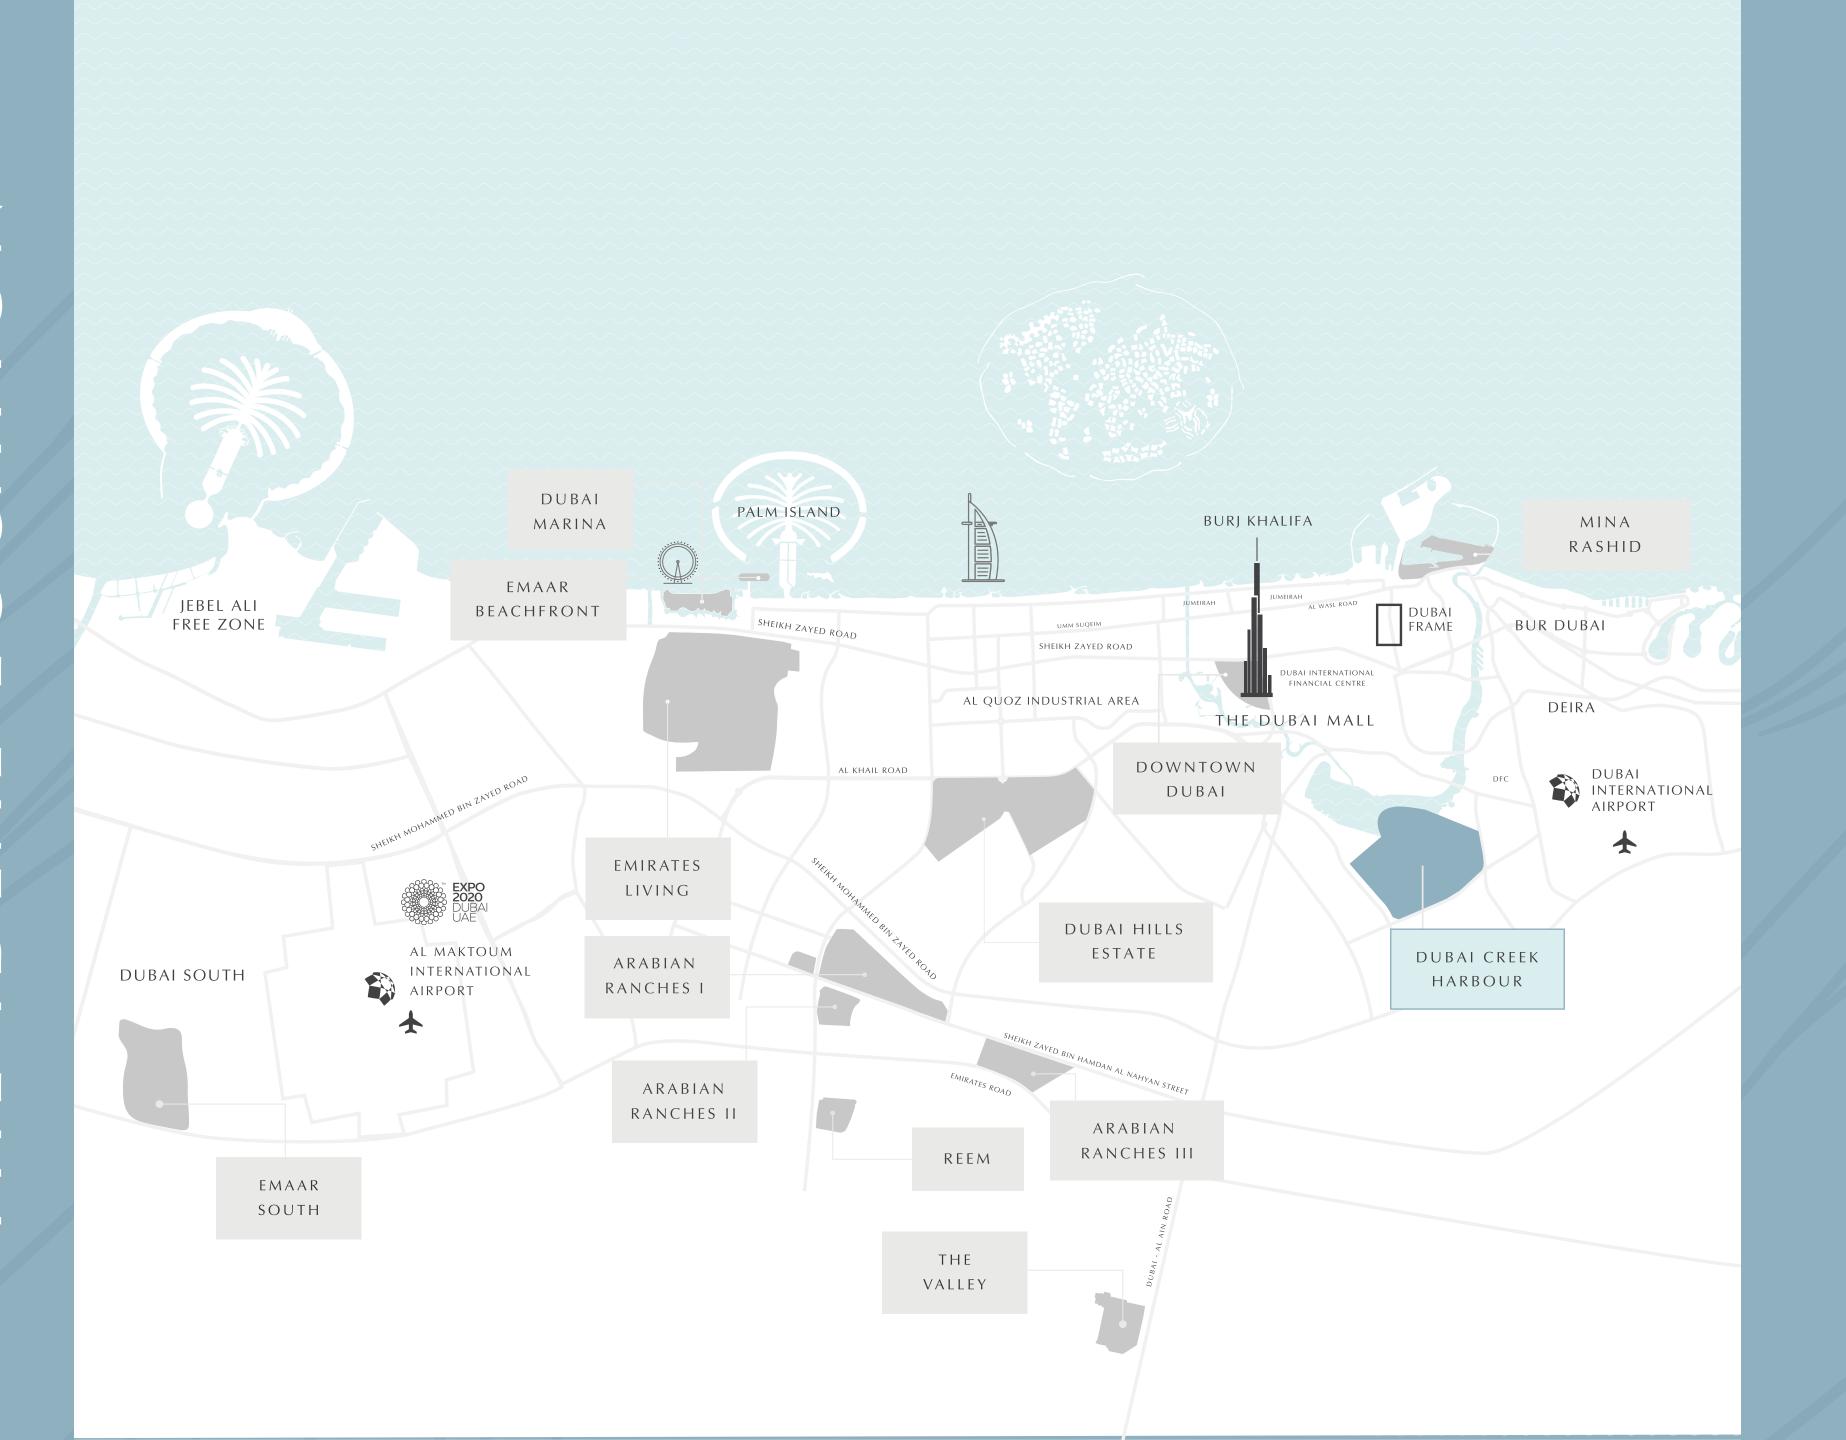

# URBANIS ADDRESS

05

Creek Gate borders the northern fringe of Dubai Creek Harbour Central Park and is accessible via Creek Island's circular boulevard. The new 5-star, Creek Marina, is just a short, leisurely stroll away. A 10-minute drive will get you to Downtown Dubai and Dubai International Airport is only 15 minutes away.