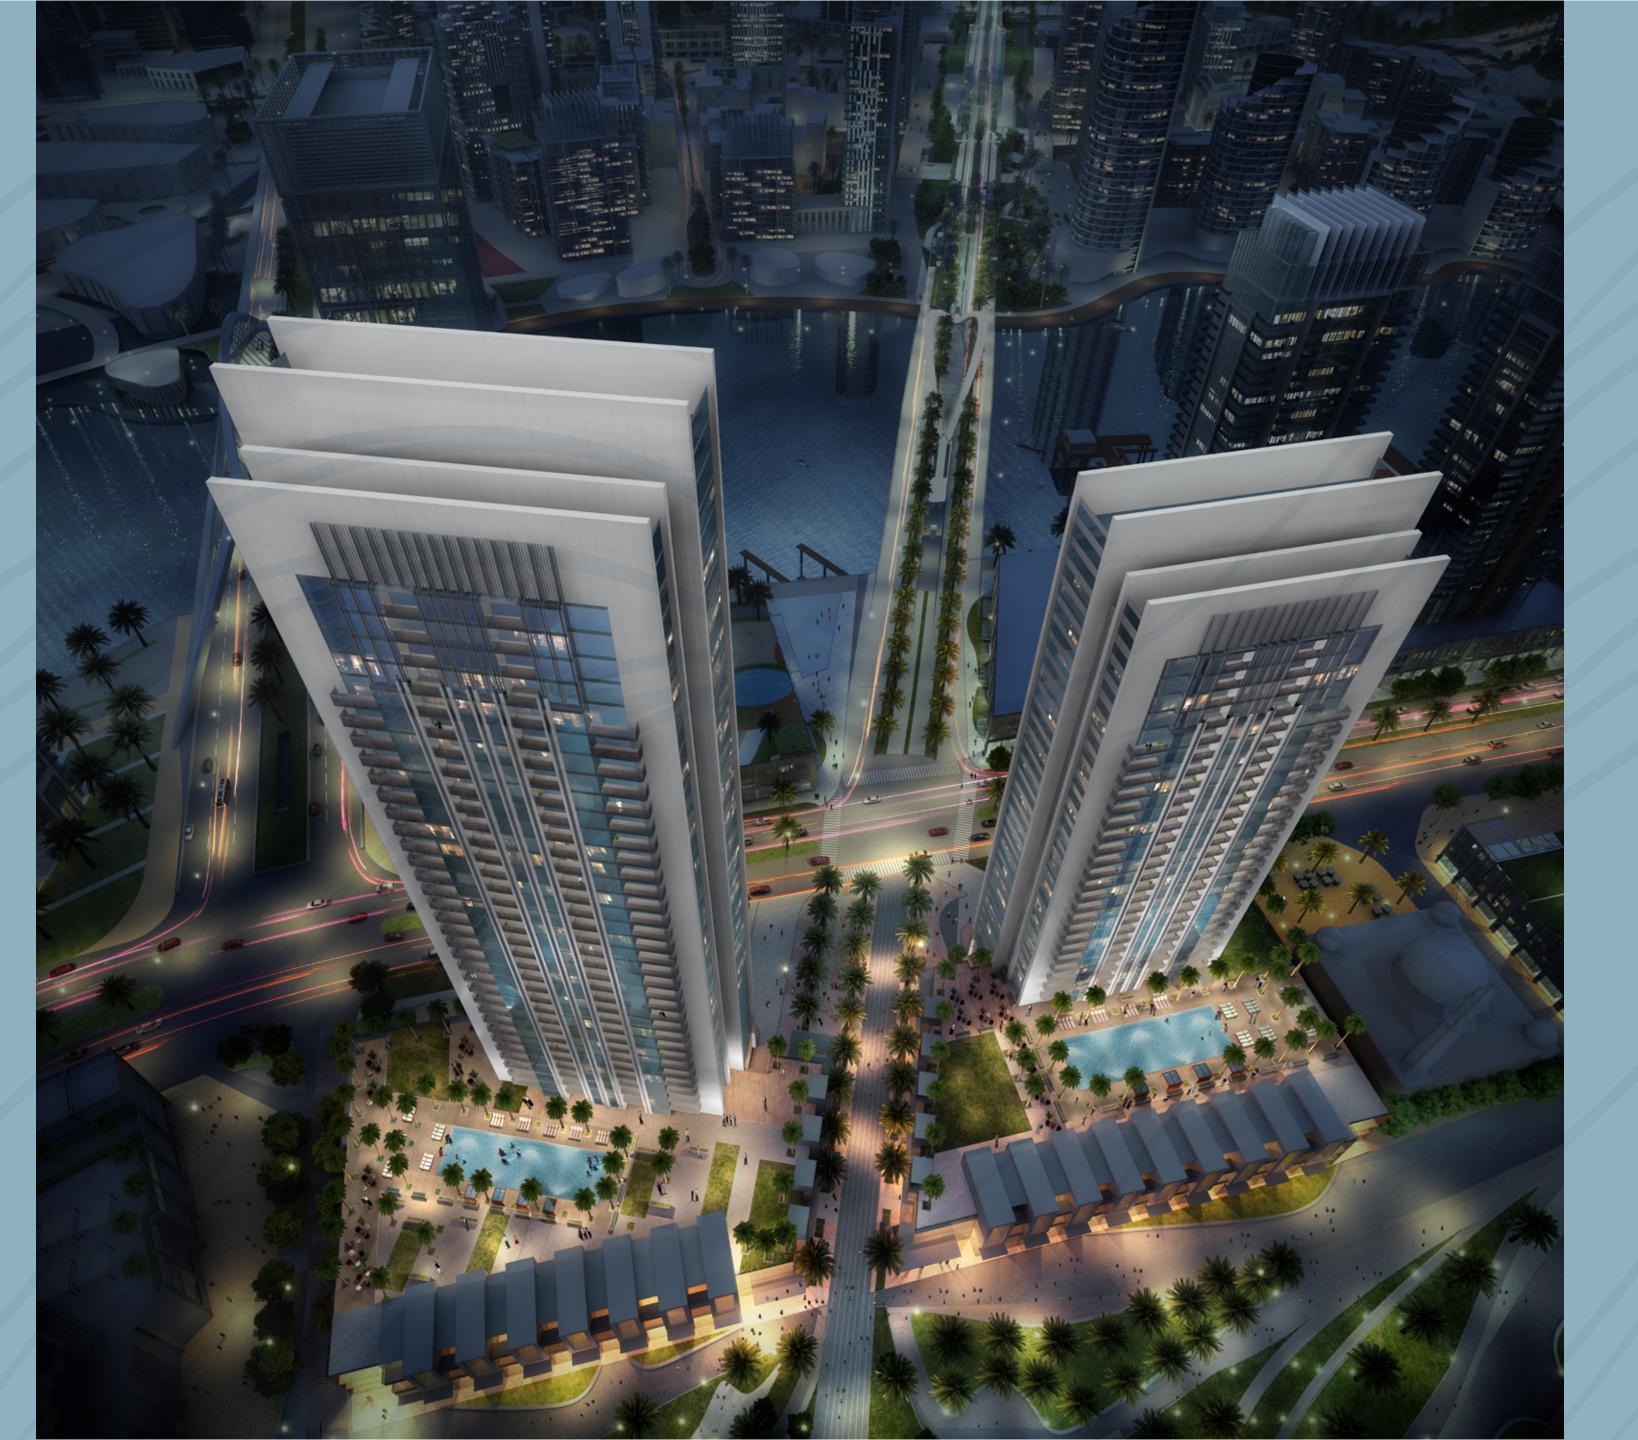

BREATH-TAKING VIEWS OF THE WATERFRONT & CENTRAL PARK

Comprising contemporary one, two, three and four-bedroom apartments — homes in Creek Gate boast spectacular views and alluring leisure and recreational facilities.

Creek Gate's lavish high-rises enjoy truly captivating views of the very best of Dubai. The vibrant Dubai Creek Harbour looms outside your window lighting up the night sky, while the lush green park blankets the grounds around you.

Spacious and brightly lit, Creek Gate's contemporary living spaces are exquisitely styled. Step out onto your private balcony and take in the unobstructed vistas of Dubai Creek Harbour and the verdant park.

Furnished using sleek wooden designs, polished tile finishes and light earthy tones, these sophisticated homes evoke both warmth and elegance.

Unwind and connect with friends and family in the ideal setting and enjoy Creek Gate's amazing array of world-class amenities, including a fully equipped gymnasium, temperature-controlled pool and children's play areas. There's always a reason to explore the surrounding community, with an extensive selection of leisure, entertainment, retail, and cultural options on your doorstep, along with an exceptional assortment of dining destinations.