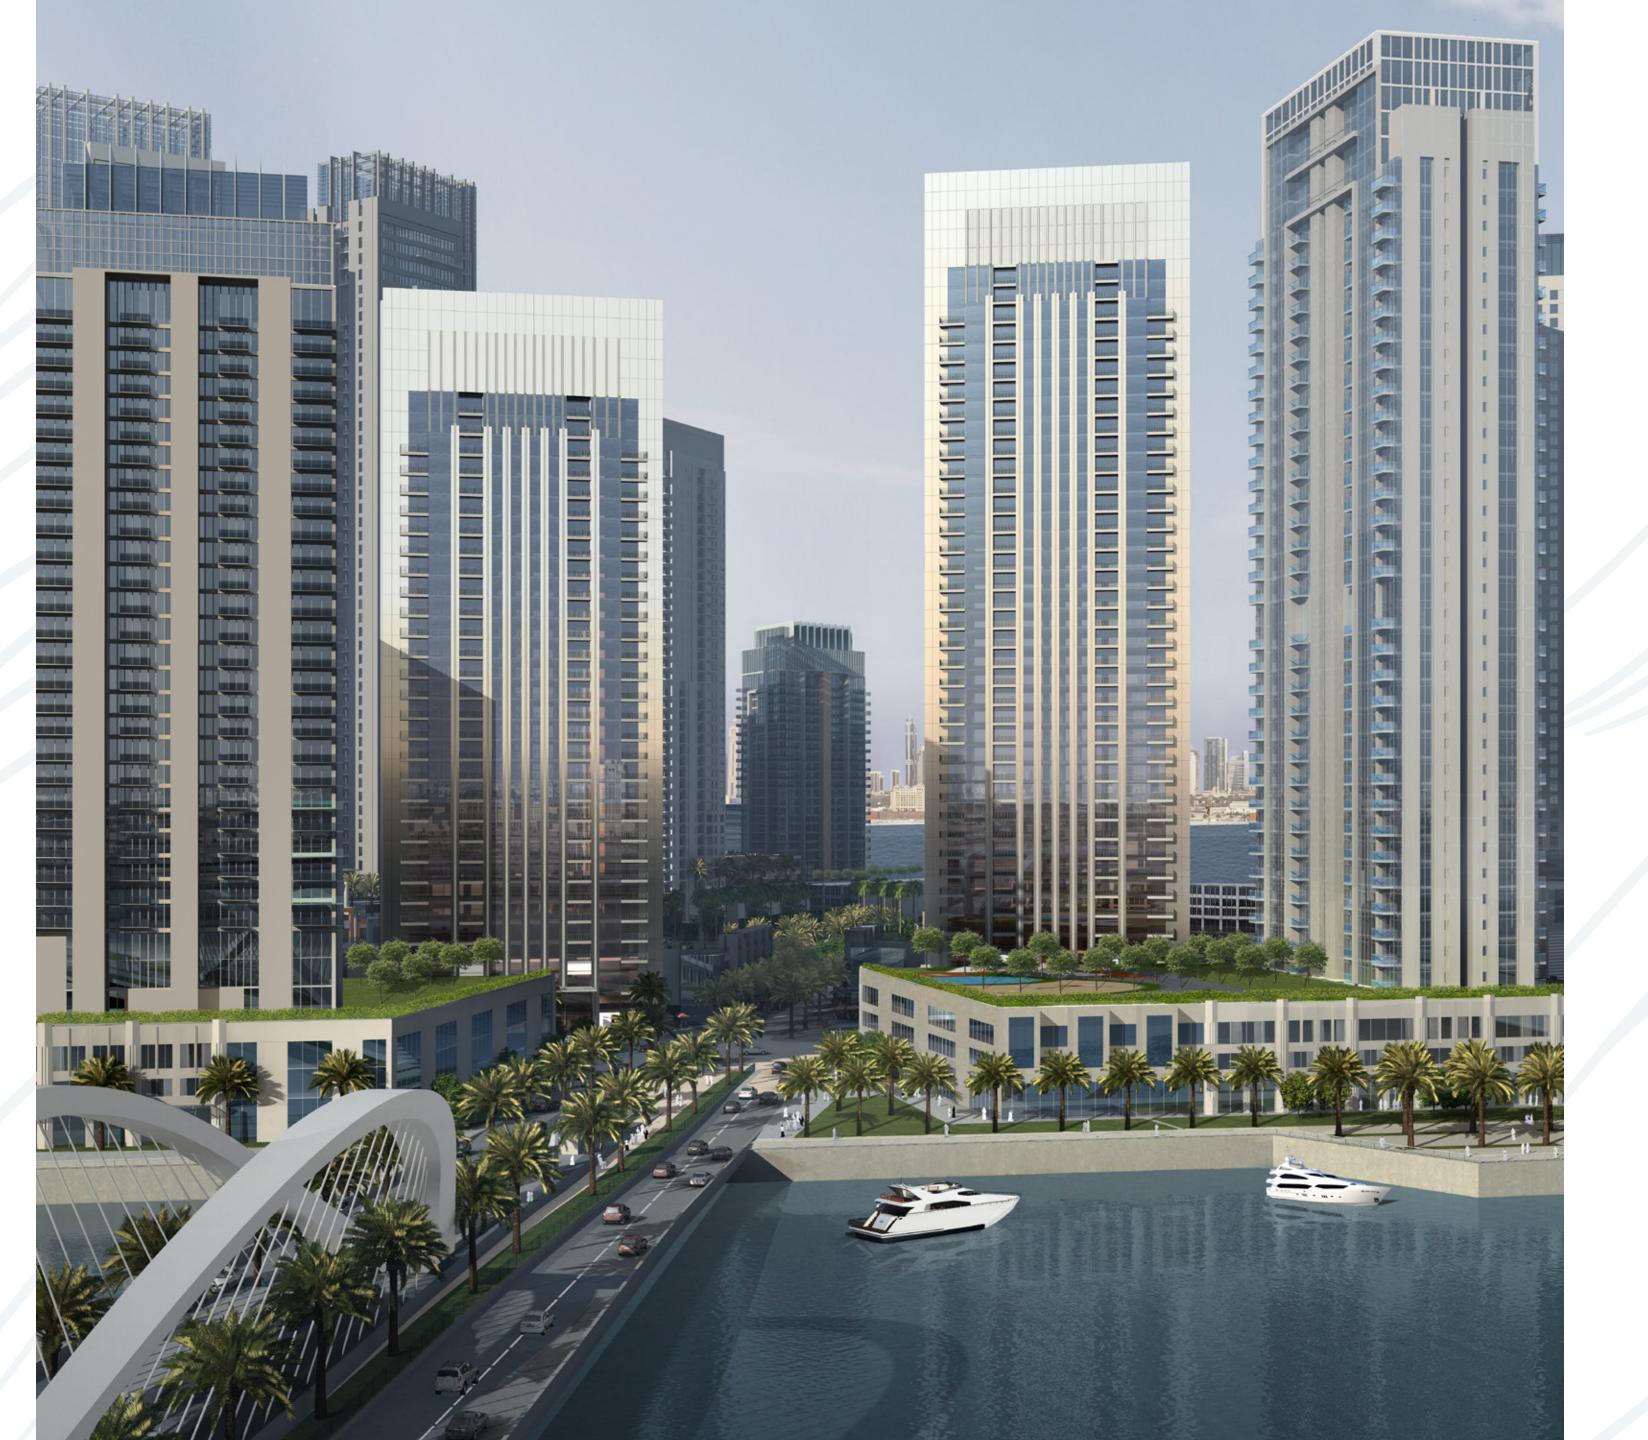

Step out of Creek Gate's high-rises and discover a flourishing waterfront hotspot, where Dubai's past and future effortlessly intertwine in a fabulous feast for the senses.

# URBANIS ADDRESS

05

Creek Gate borders the northern fringe of Dubai Creek Harbour Central Park and is accessible via Creek Island's circular boulevard. The new 5-star, Creek Marina, is just a short, leisurely stroll away. A 10-minute drive will get you to Downtown Dubai and Dubai International Airport is only 15 minutes away.

CENTRAL PARK

A VAST ARRAY OF RETAIL
OPTIONS

NEARBY RESTAURANT

CHILDREN'S PLAY AREAS

SWIMMING POOL & FULLY EQUIPPED GYM

Find the perfect balance between urban life and waterfront tranquility at Creek Marina.