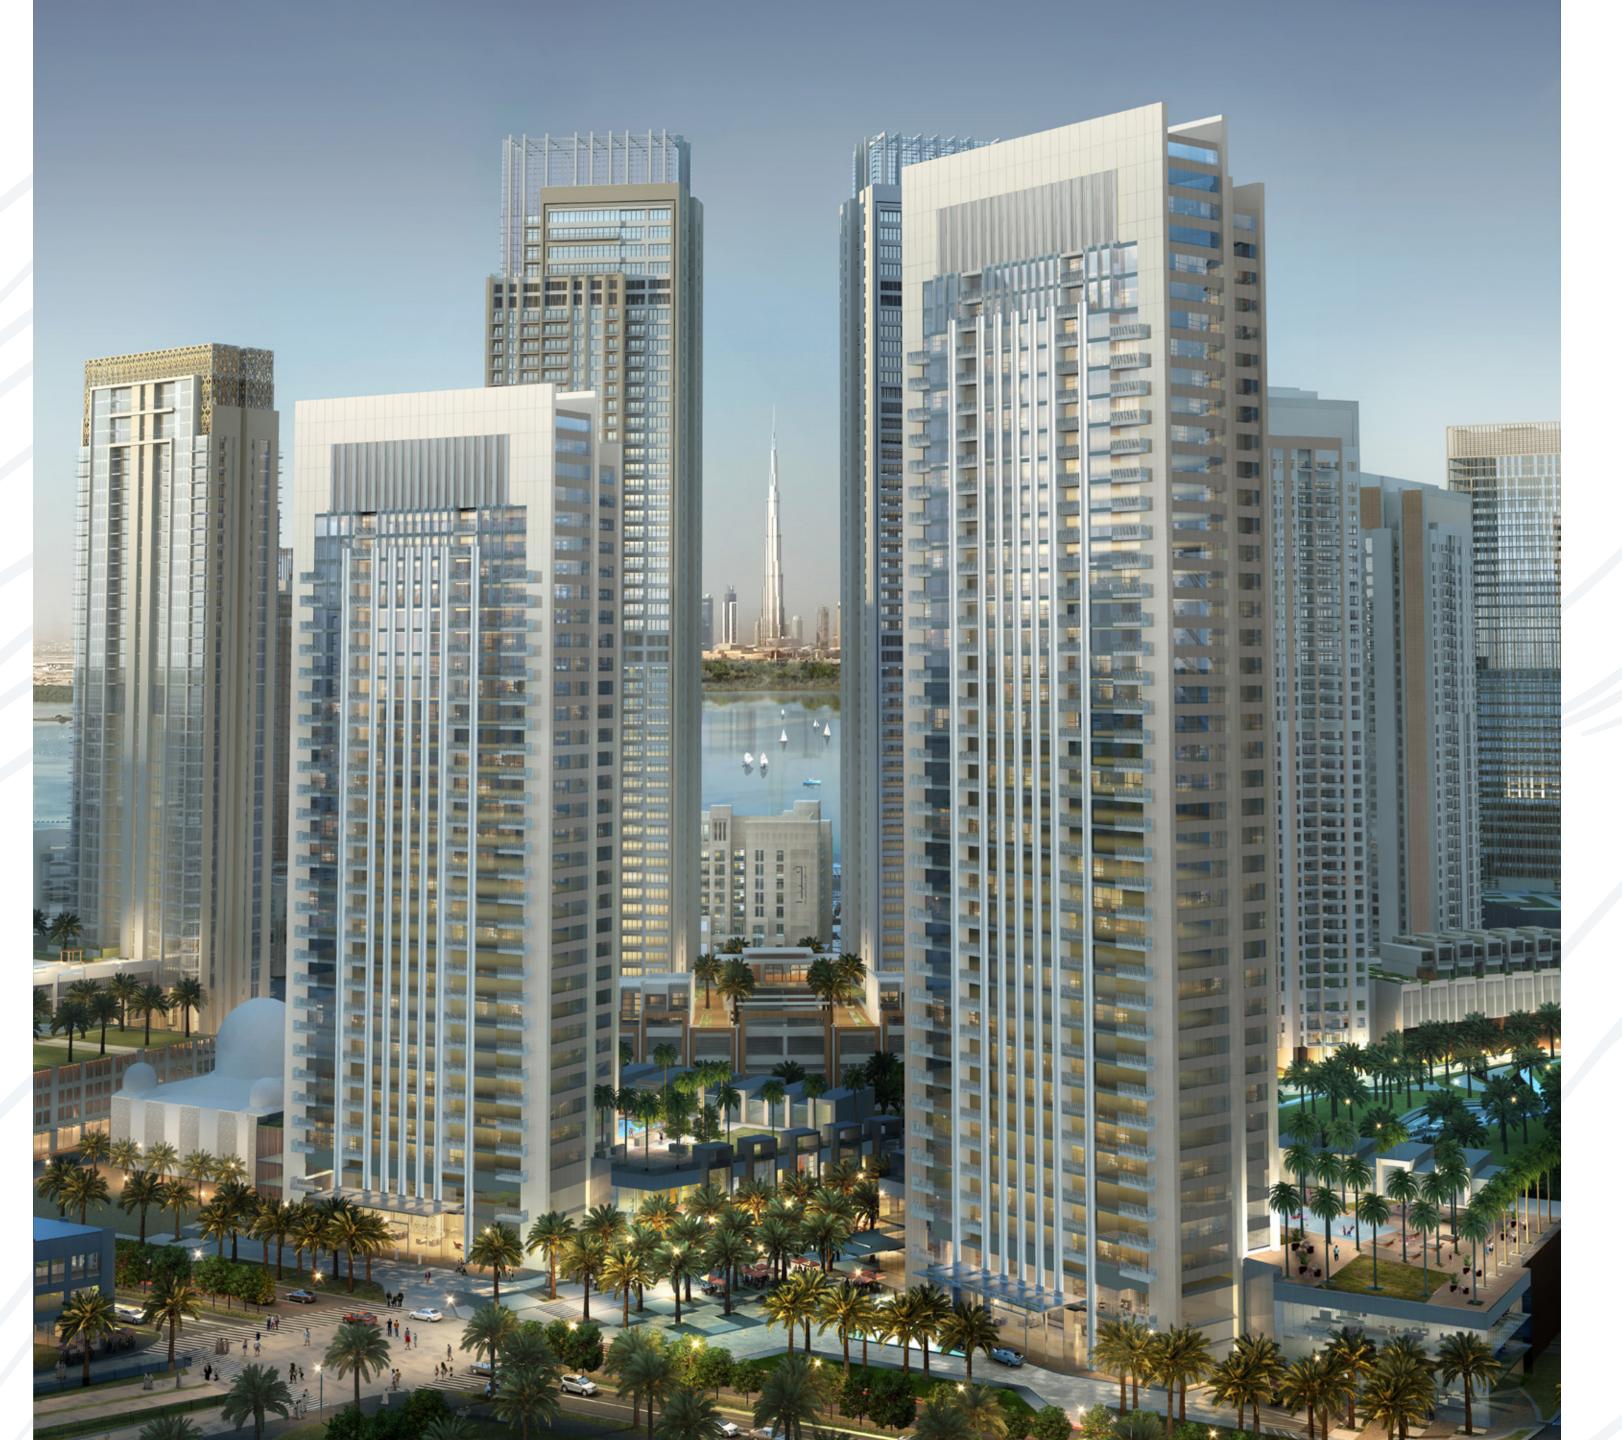

## CREEK GATE

DUBAL CREEK
HARBOUR

Dubai Creek Harbour is an ultra-modern and stylish neighbourhood situated along the historic Dubai Creek.

Designed with pedestrian-friendly streets, Dubai Creek Harbour offers convenient connections between the neighbourhood centre and a viable mix of retail, business, recreation, parks, open spaces, and community facilities, all within walking distance.

Creek Island in Dubai Creek Harbour is a oneof-a-kind waterfront destination offering residents the very best of lavish island living.

Set against the backdrop of Dubai's aweinspiring skyline and the natural beauty of the historic creek, Creek Island is home to a world of outstanding leisure, retail, dining and recreational venues and amenities.

BREATH-TAKING VIEWS OF THE WATERFRONT & CENTRAL PARK

Comprising contemporary one, two, three and four-bedroom apartments — homes in Creek Gate boast spectacular views and alluring leisure and recreational facilities.

Step out of Creek Gate's high-rises and discover a flourishing waterfront hotspot, where Dubai's past and future effortlessly intertwine in a fabulous feast for the senses.

Creek Gate's lavish high-rises enjoy truly captivating views of the very best of Dubai. The vibrant Dubai Creek Harbour looms outside your window lighting up the night sky, while the lush green park blankets the grounds around you.

Spacious and brightly lit, Creek Gate's contemporary living spaces are exquisitely styled. Step out onto your private balcony and take in the unobstructed vistas of Dubai Creek Harbour and the verdant park.