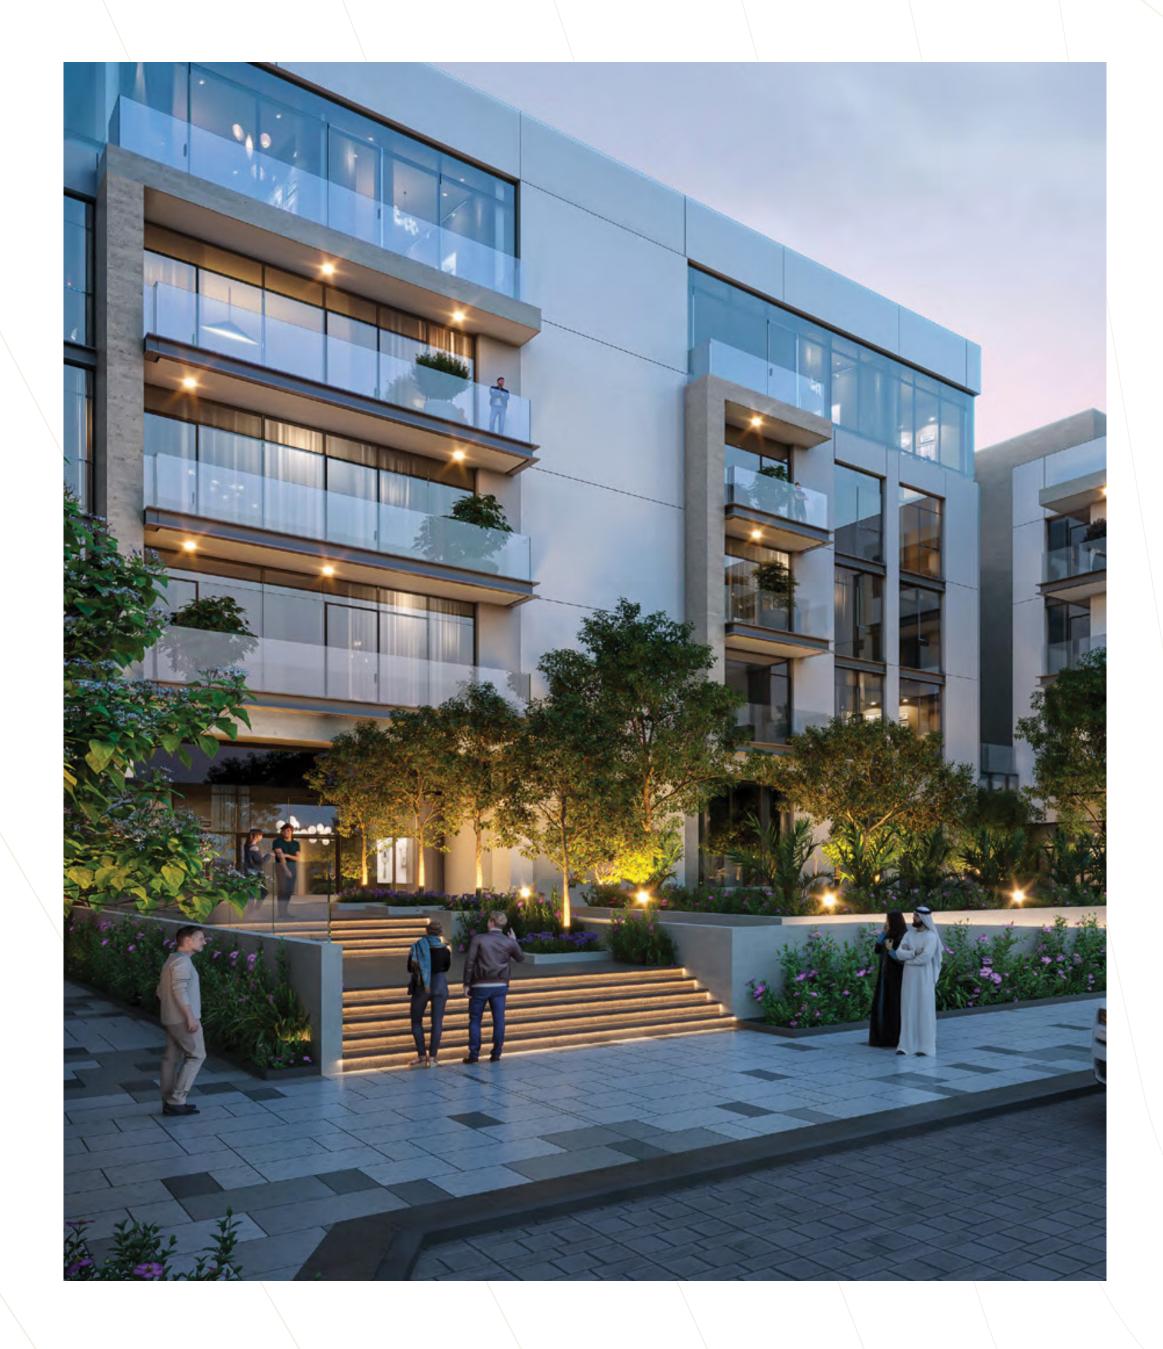

# APARTMENTS BY THE WATER CANAL

This exciting and dynamic development project is comprised of two towers, Tower West and Tower East and will offer luxury property buyers a range of accommodation options including 1, 2 and 3 bedroom apartments.

#### EXPRESSIVE ARCHITECTURE

Modern facades are beautifully designed. Enjoy breathtaking views from floor-to-ceiling glass windows and balconies of your luxury home. Expressive architecture is the hallmark of Canal Front Residences.

# MODERN FINISHINGS

Canal Front residences boasts well-appointed residences with large windows, spacious rooms, carefully designed interiors and unique pastel textures and finishes that compliment the surrounding beauty of both Dubai Water Canal & the Safa Park.

# 1, 2 AND 3-BEDROOM APARTMENTS WITH UNLIMITED VIEWS

Two towers include 14 floors each with apartments from 1 to 3 bedrooms. All Canal Front apartments include balcony and floor-to-ceiling high windows.