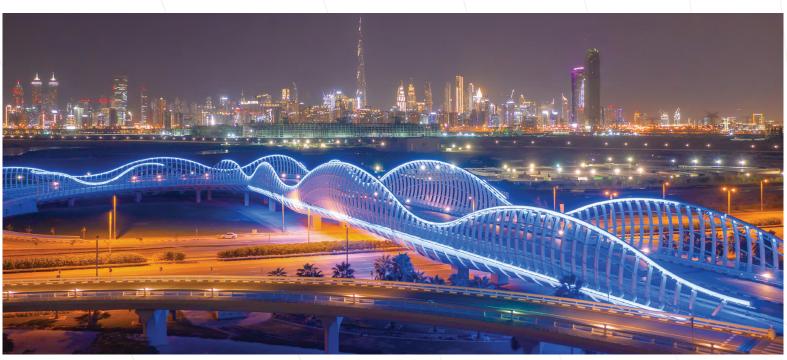

There is a convenient exit to
Sheikh Zayed Road, along
which you can quickly get to
the rest of the city. The Burj
Khalifa, Dubai Mall and the
DIFC Business Center are just 5
minutes away.

# NEAR THE SCENIC BRIDGE

The graceful "Tolerance Bridge" is a scene to behold everyday, with added flair by the snow-white yachts slowly sailing by. Named in honor of the International Day of Tolerance, the bridge offers pedestrians a 690-foot-long walking and cycling path over the Dubai Water Canal.