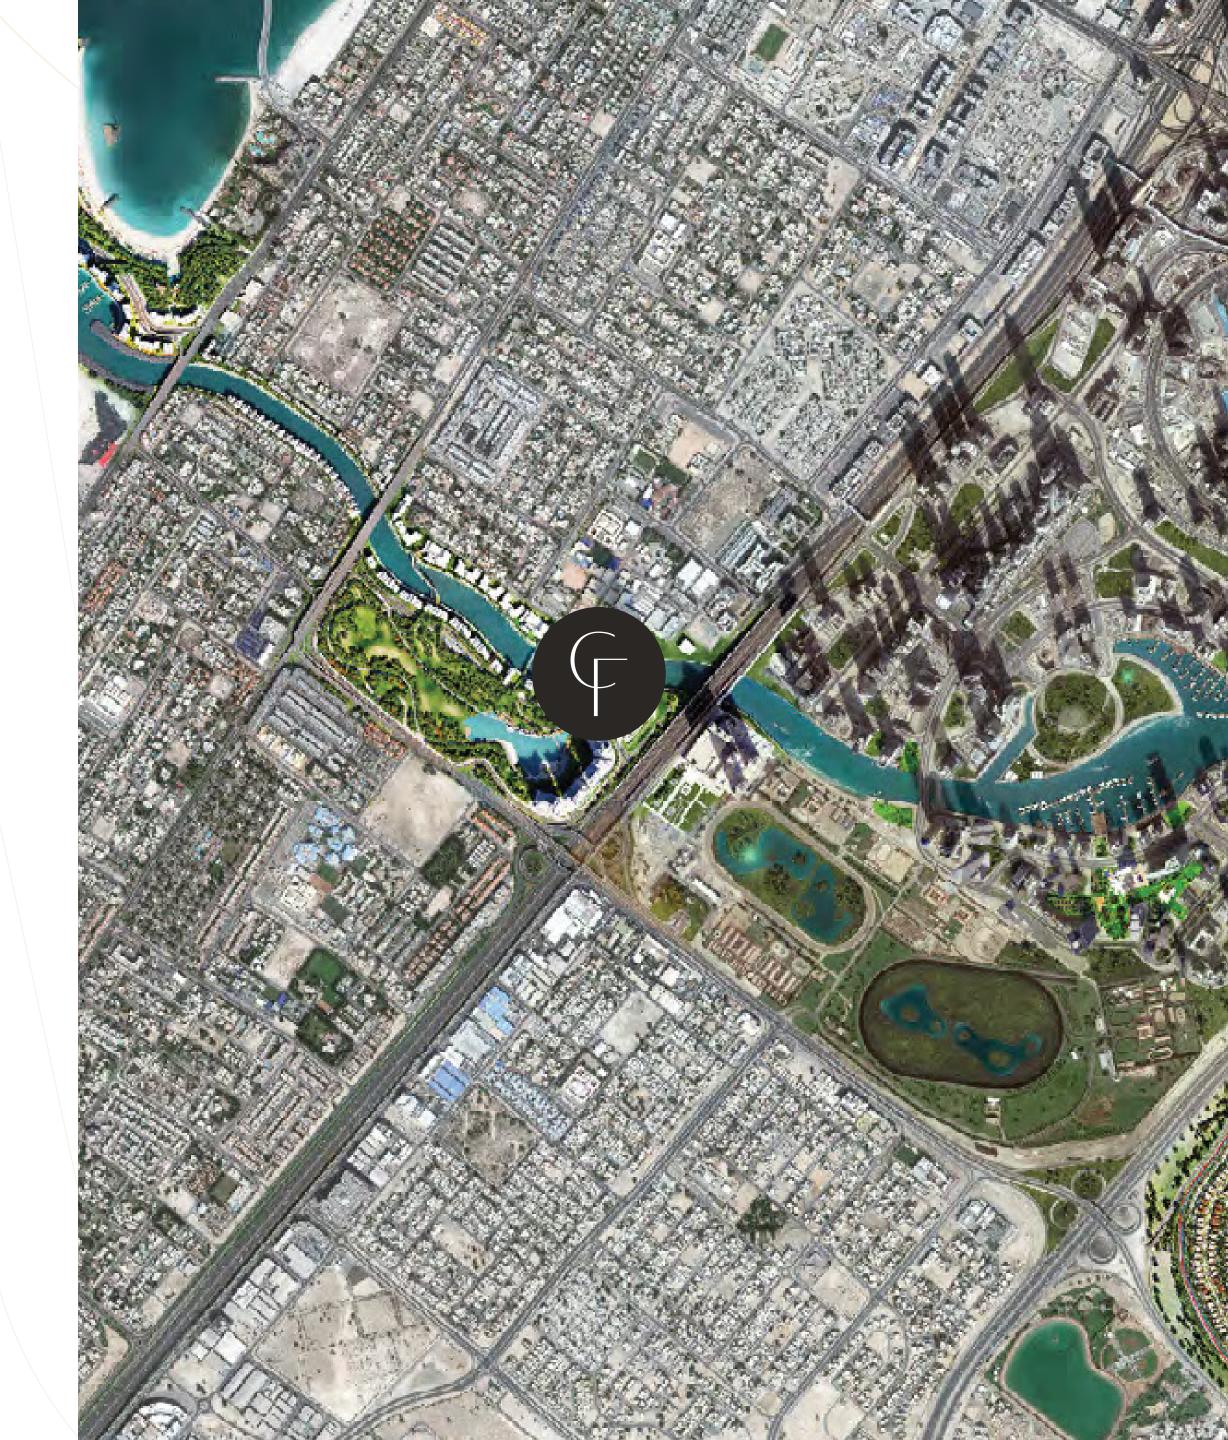

# ALWASL, JUMEIRAH

Stretching for 3.2km over a meandering path with approximately 120 meters in width, the Dubai Water Canal runs parallel to Sheikh Zayed Road. And is located near the Al Safa Green Park. It connects Jumeirah, Business Bay, Zabeel, Bur Dubai and Deira. It's a symbol of pride, an attraction to behold, and is one of Dubai's fastest growing and distinguished communities.

There is a convenient exit to
Sheikh Zayed Road, along
which you can quickly get to
the rest of the city. The Burj
Khalifa, Dubai Mall and the
DIFC Business Center are just 5
minutes away.

#### AL SAFA PARK

Safa Park is one of the biggest parks in Dubai, located 1 minute walk from Canal Front. This is a great place for a family holiday, where you can spend time in a friendly company outdoors.

Canals with pedestrian bridges run through the entire park, only to converge into an artificial lake with beautiful fountains in the middle.

Safa Park is the only park in the Al Safa district with an area of 64 hectares, with recreation areas, cafes, sports and children's playgrounds.

# NEAR THE SCENIC BRIDGE

The graceful "Tolerance Bridge" is a scene to behold everyday, with added flair by the snow-white yachts slowly sailing by. Named in honor of the International Day of Tolerance, the bridge offers pedestrians a 690-foot-long walking and cycling path over the Dubai Water Canal.

# 3 KILOMETERS LONG LANDSCAPED EMBANKMENT

Walking enthusiasts will appreciate the walking trail to Safa and Jumeirah Beach, while direct access to the Dubai Water Canal and the waterfront will fill every day with a resort-like atmosphere.