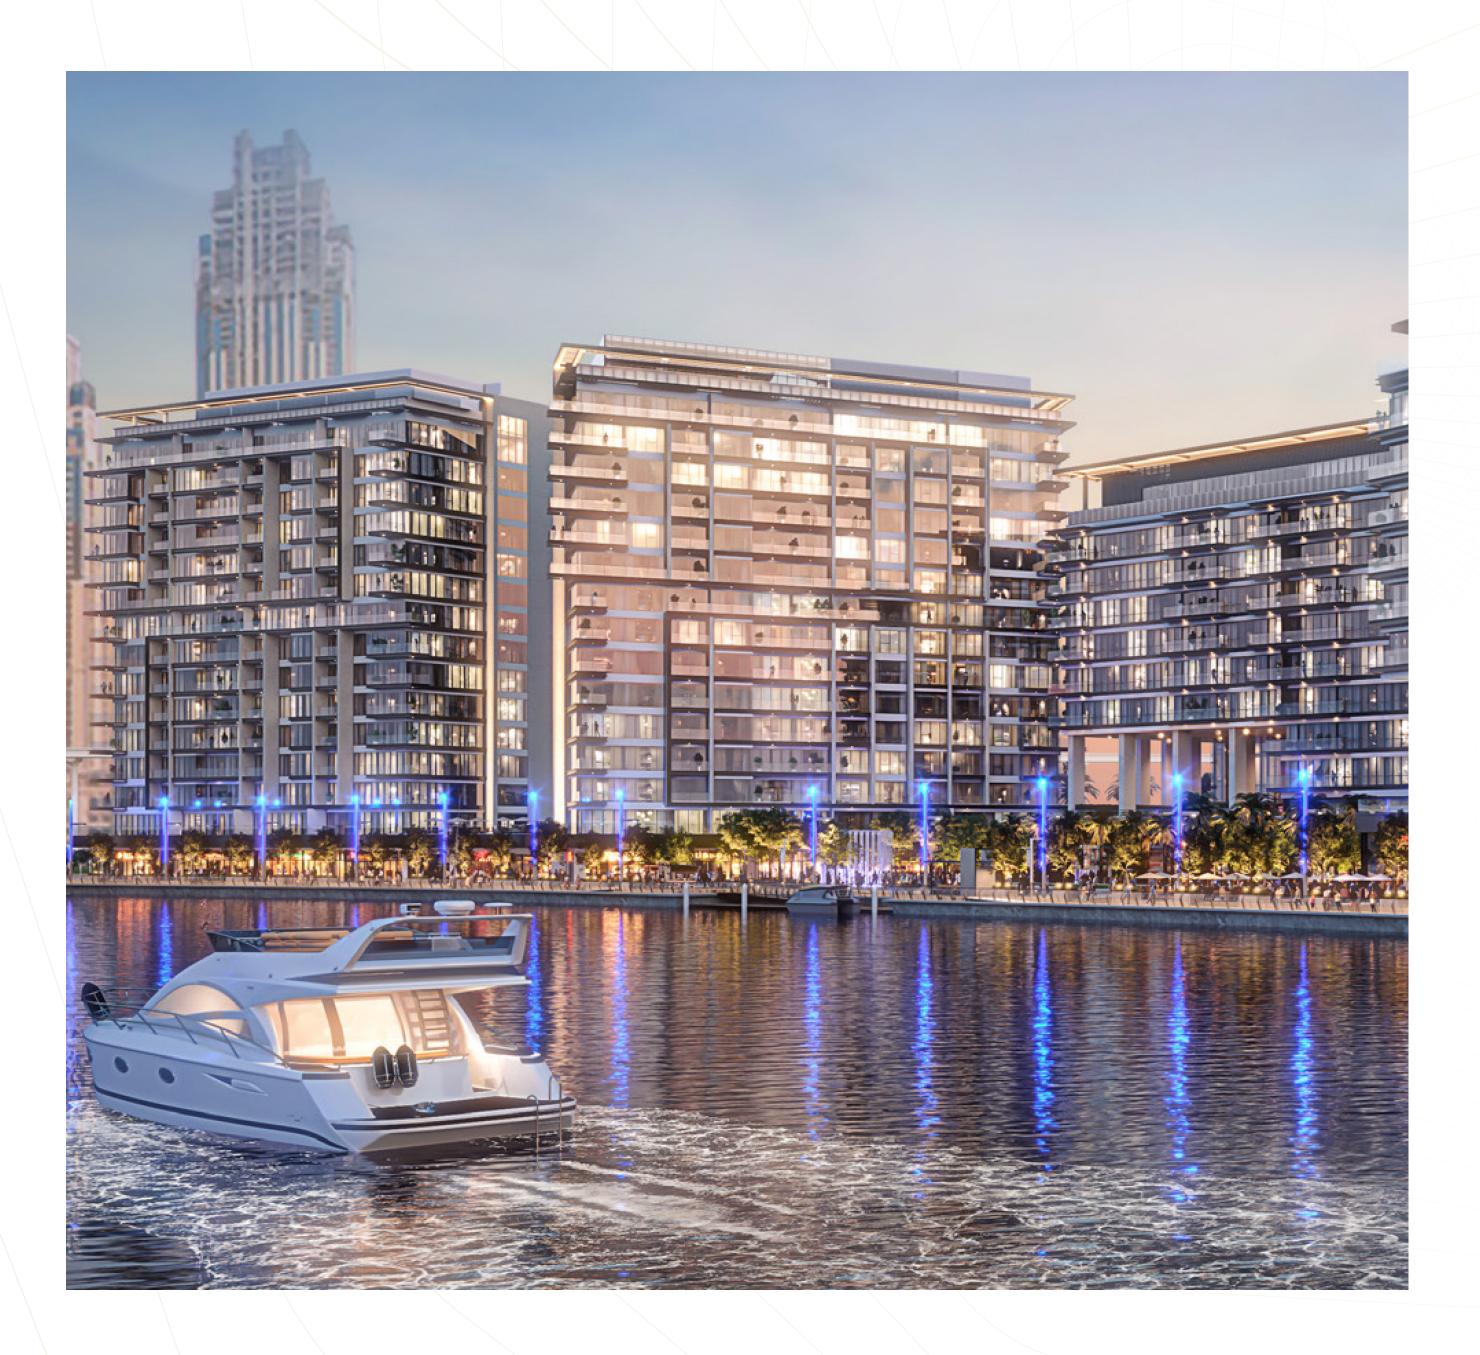

## UNOBSTRUCTED VIEW OF THE WATER

Canal Front project is surrounded by greenery and water. The apartments with an open balconies provide spectacular views of the canal as well as the stunning urban neighbourhood on the opposite side

## POOL AND RECREATION AREA

Canal Front offers a variety of activities. Enjoy swimming in the outdoor pool located on the podium. Relax with a cool drink in the sunny lounge. There is a barbecue area for family evening gatherings nearby.