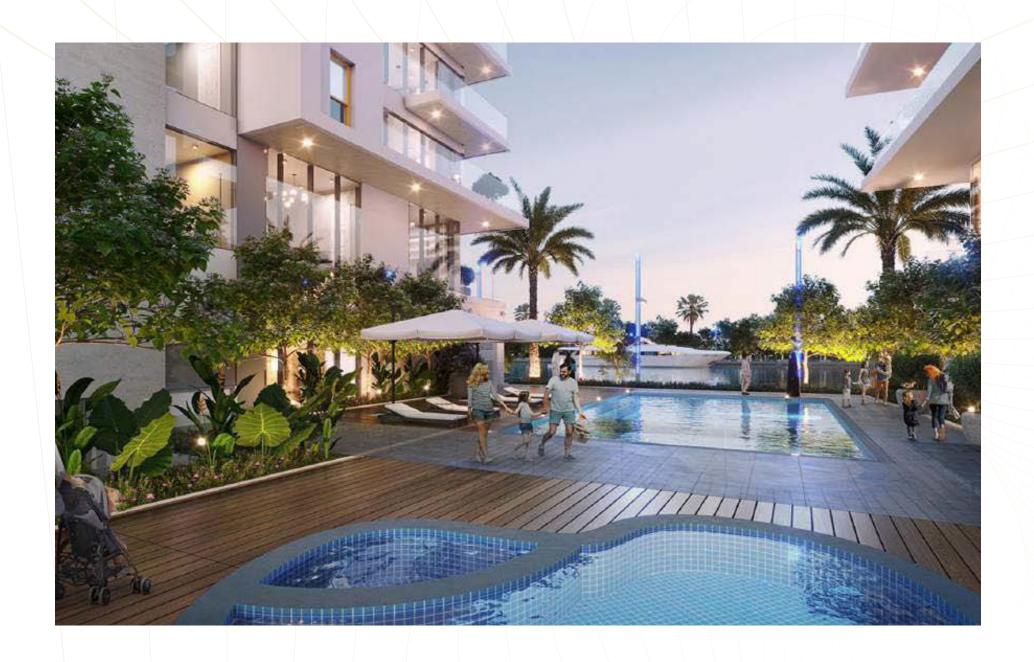

## POOL AND RECREATION AREA

Canal Front offers a variety of activities. Enjoy swimming in the outdoor pool located on the podium. Relax with a cool drink in the sunny lounge. There is a barbecue area for family evening gatherings nearby.

#### TERRACE AND LOUNGE AREA

The building has its own landscaped garden, where residents can enjoy spending time with friends or family on the spacious terrace, prepare meals in the open air, relax in the lounge area, or arrange a work meeting.