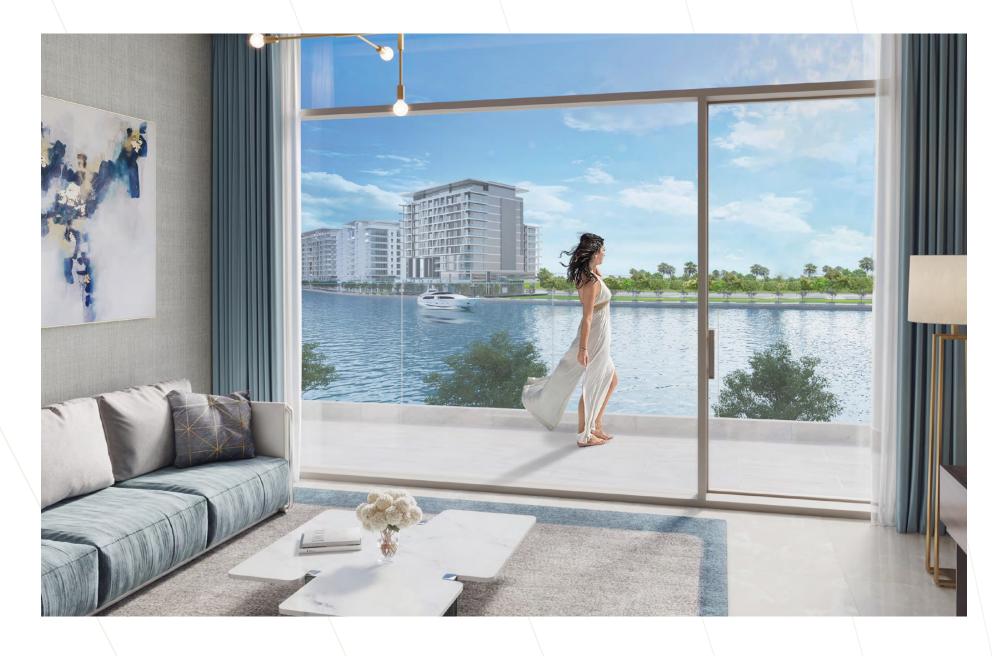

#### EXPRESSIVE ARCHITECTURE

Modern facades are beautifully designed. Enjoy breathtaking views from floor-to-ceiling glass windows and balconies of your luxury home. Expressive architecture is the hallmark of Canal Front Residences.

# MODERN FINISHINGS

Canal Front residences boasts well-appointed residences with large windows, spacious rooms, carefully designed interiors and unique pastel textures and finishes that compliment the surrounding beauty of both Dubai Water Canal & the Safa Park.

# 1, 2 AND 3-BEDROOM APARTMENTS WITH UNLIMITED VIEWS

Two towers include 14 floors each with apartments from 1 to 3 bedrooms. All Canal Front apartments include balcony and floor-to-ceiling high windows.

## UNOBSTRUCTED VIEW OF THE WATER

Canal Front project is surrounded by greenery and water. The apartments with an open balconies provide spectacular views of the canal as well as the stunning urban neighbourhood on the opposite side