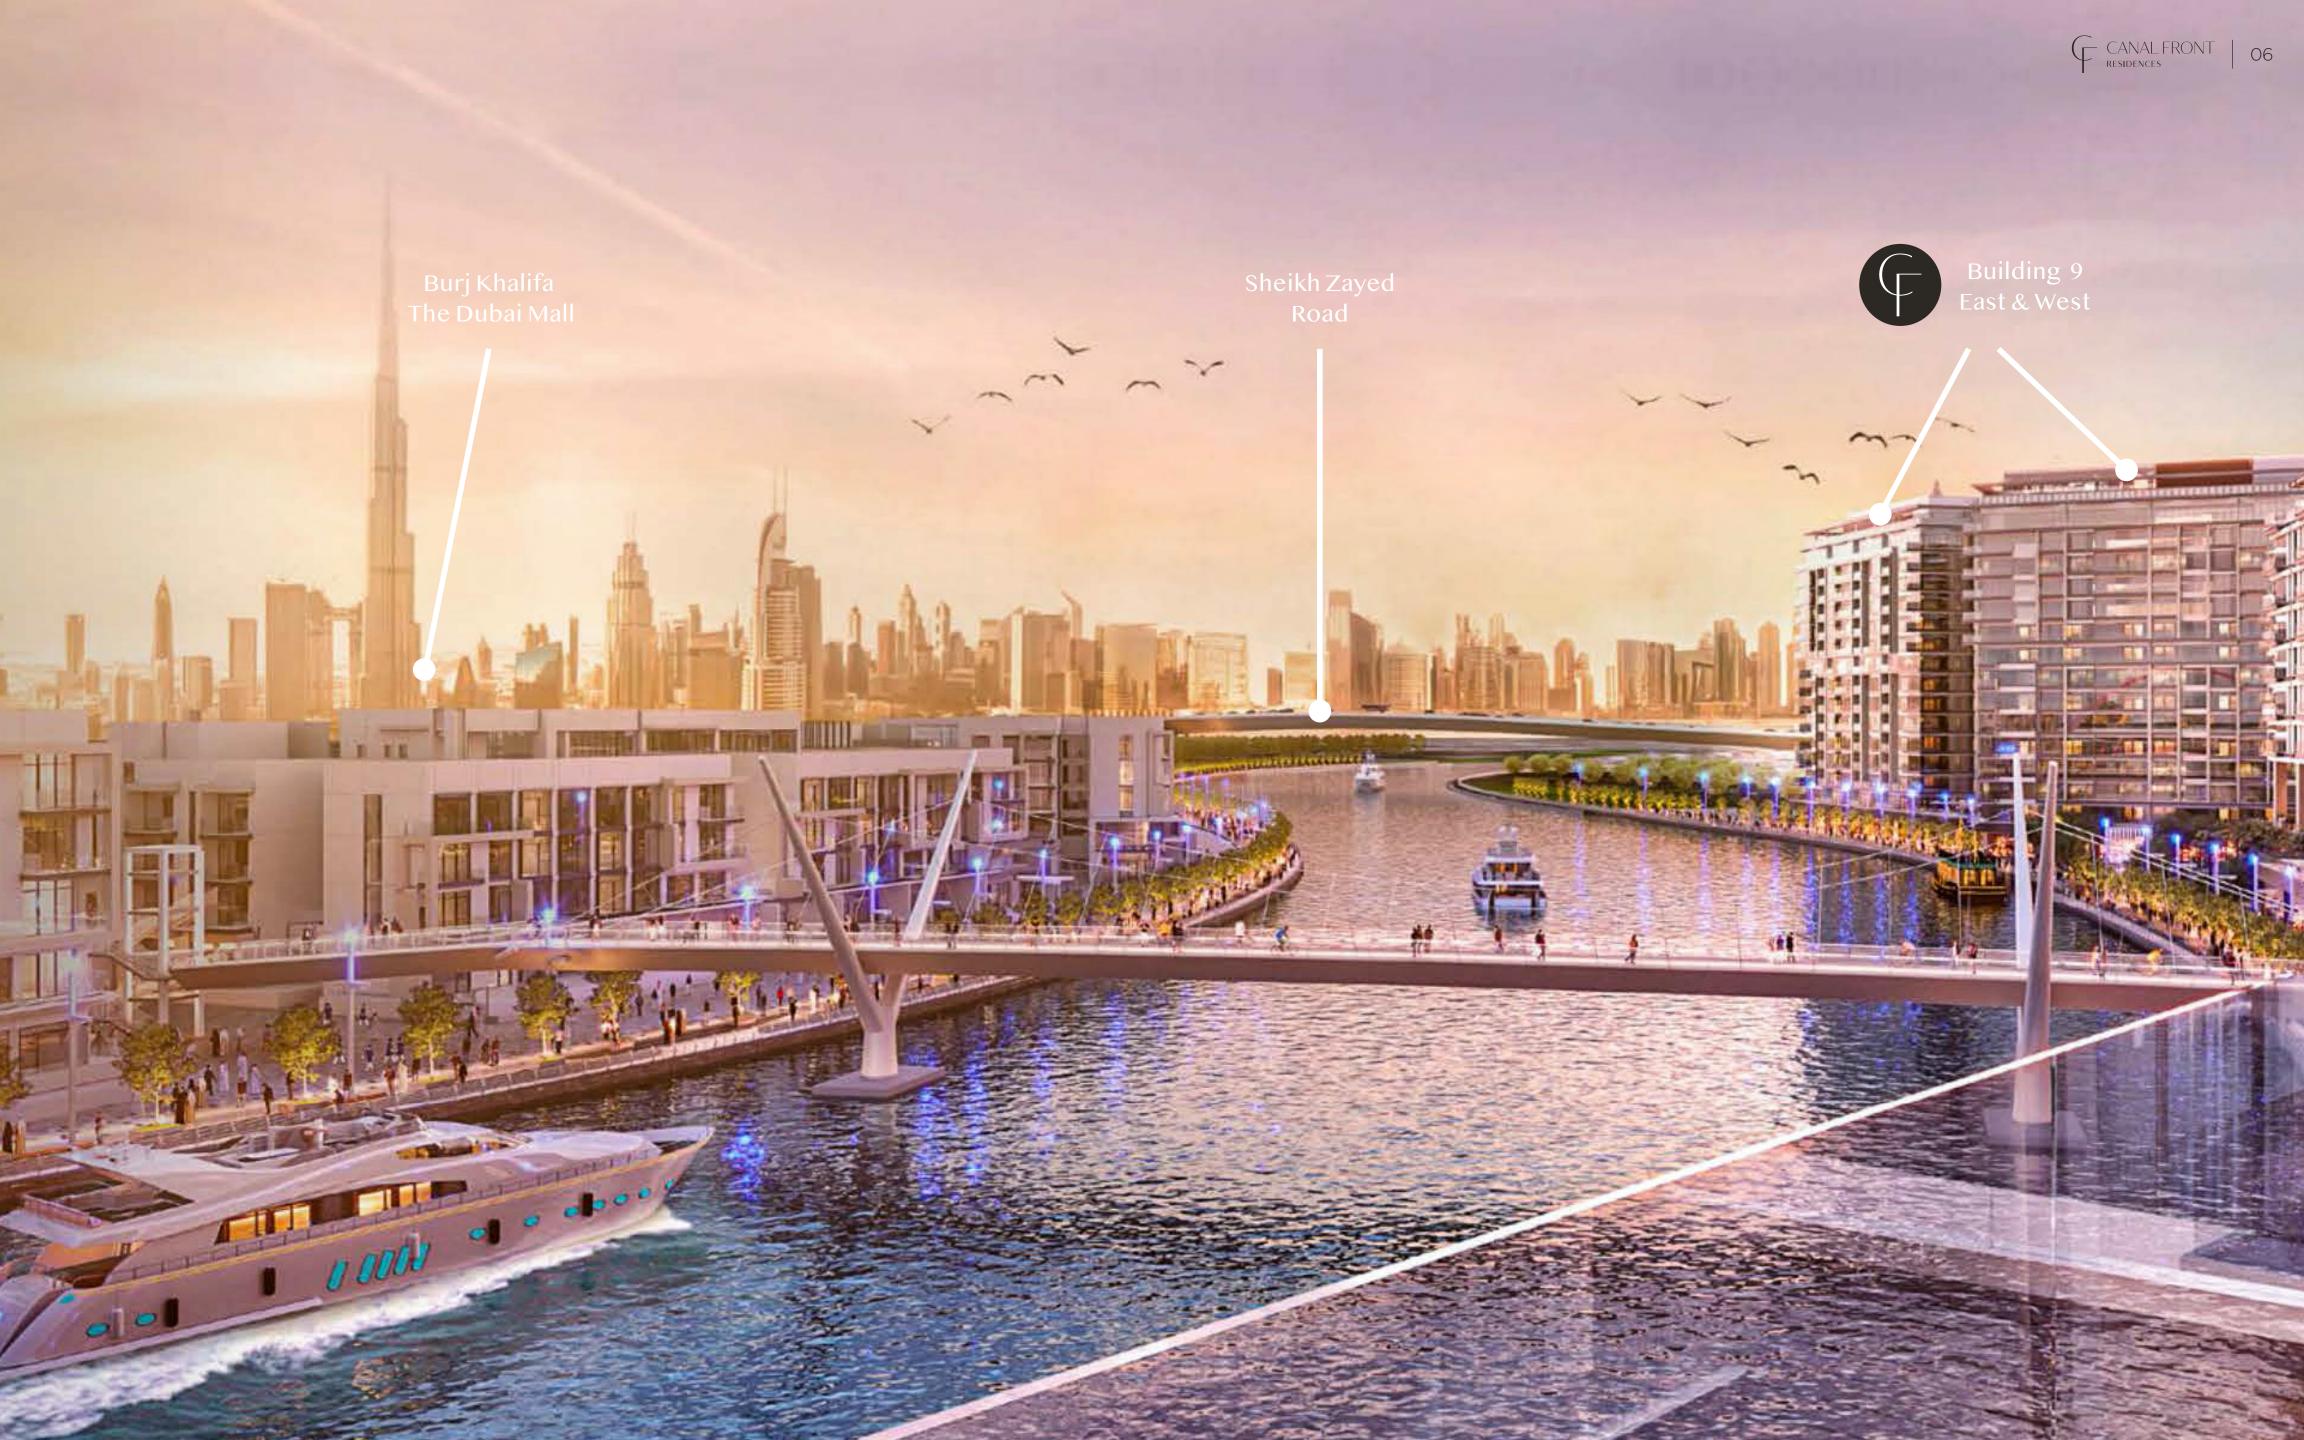

There is a convenient exit to
Sheikh Zayed Road, along
which you can quickly get to
the rest of the city. The Burj
Khalifa, Dubai Mall and the
DIFC Business Center are just 5
minutes away.

The project includes a variety of apartments from 972 sq. ft., with picturesque views of the embankment, Dubai Canal, Safa Park, the Sheikh Zayed Road, Tolerance bridge and the Downtown Dubai skyline.