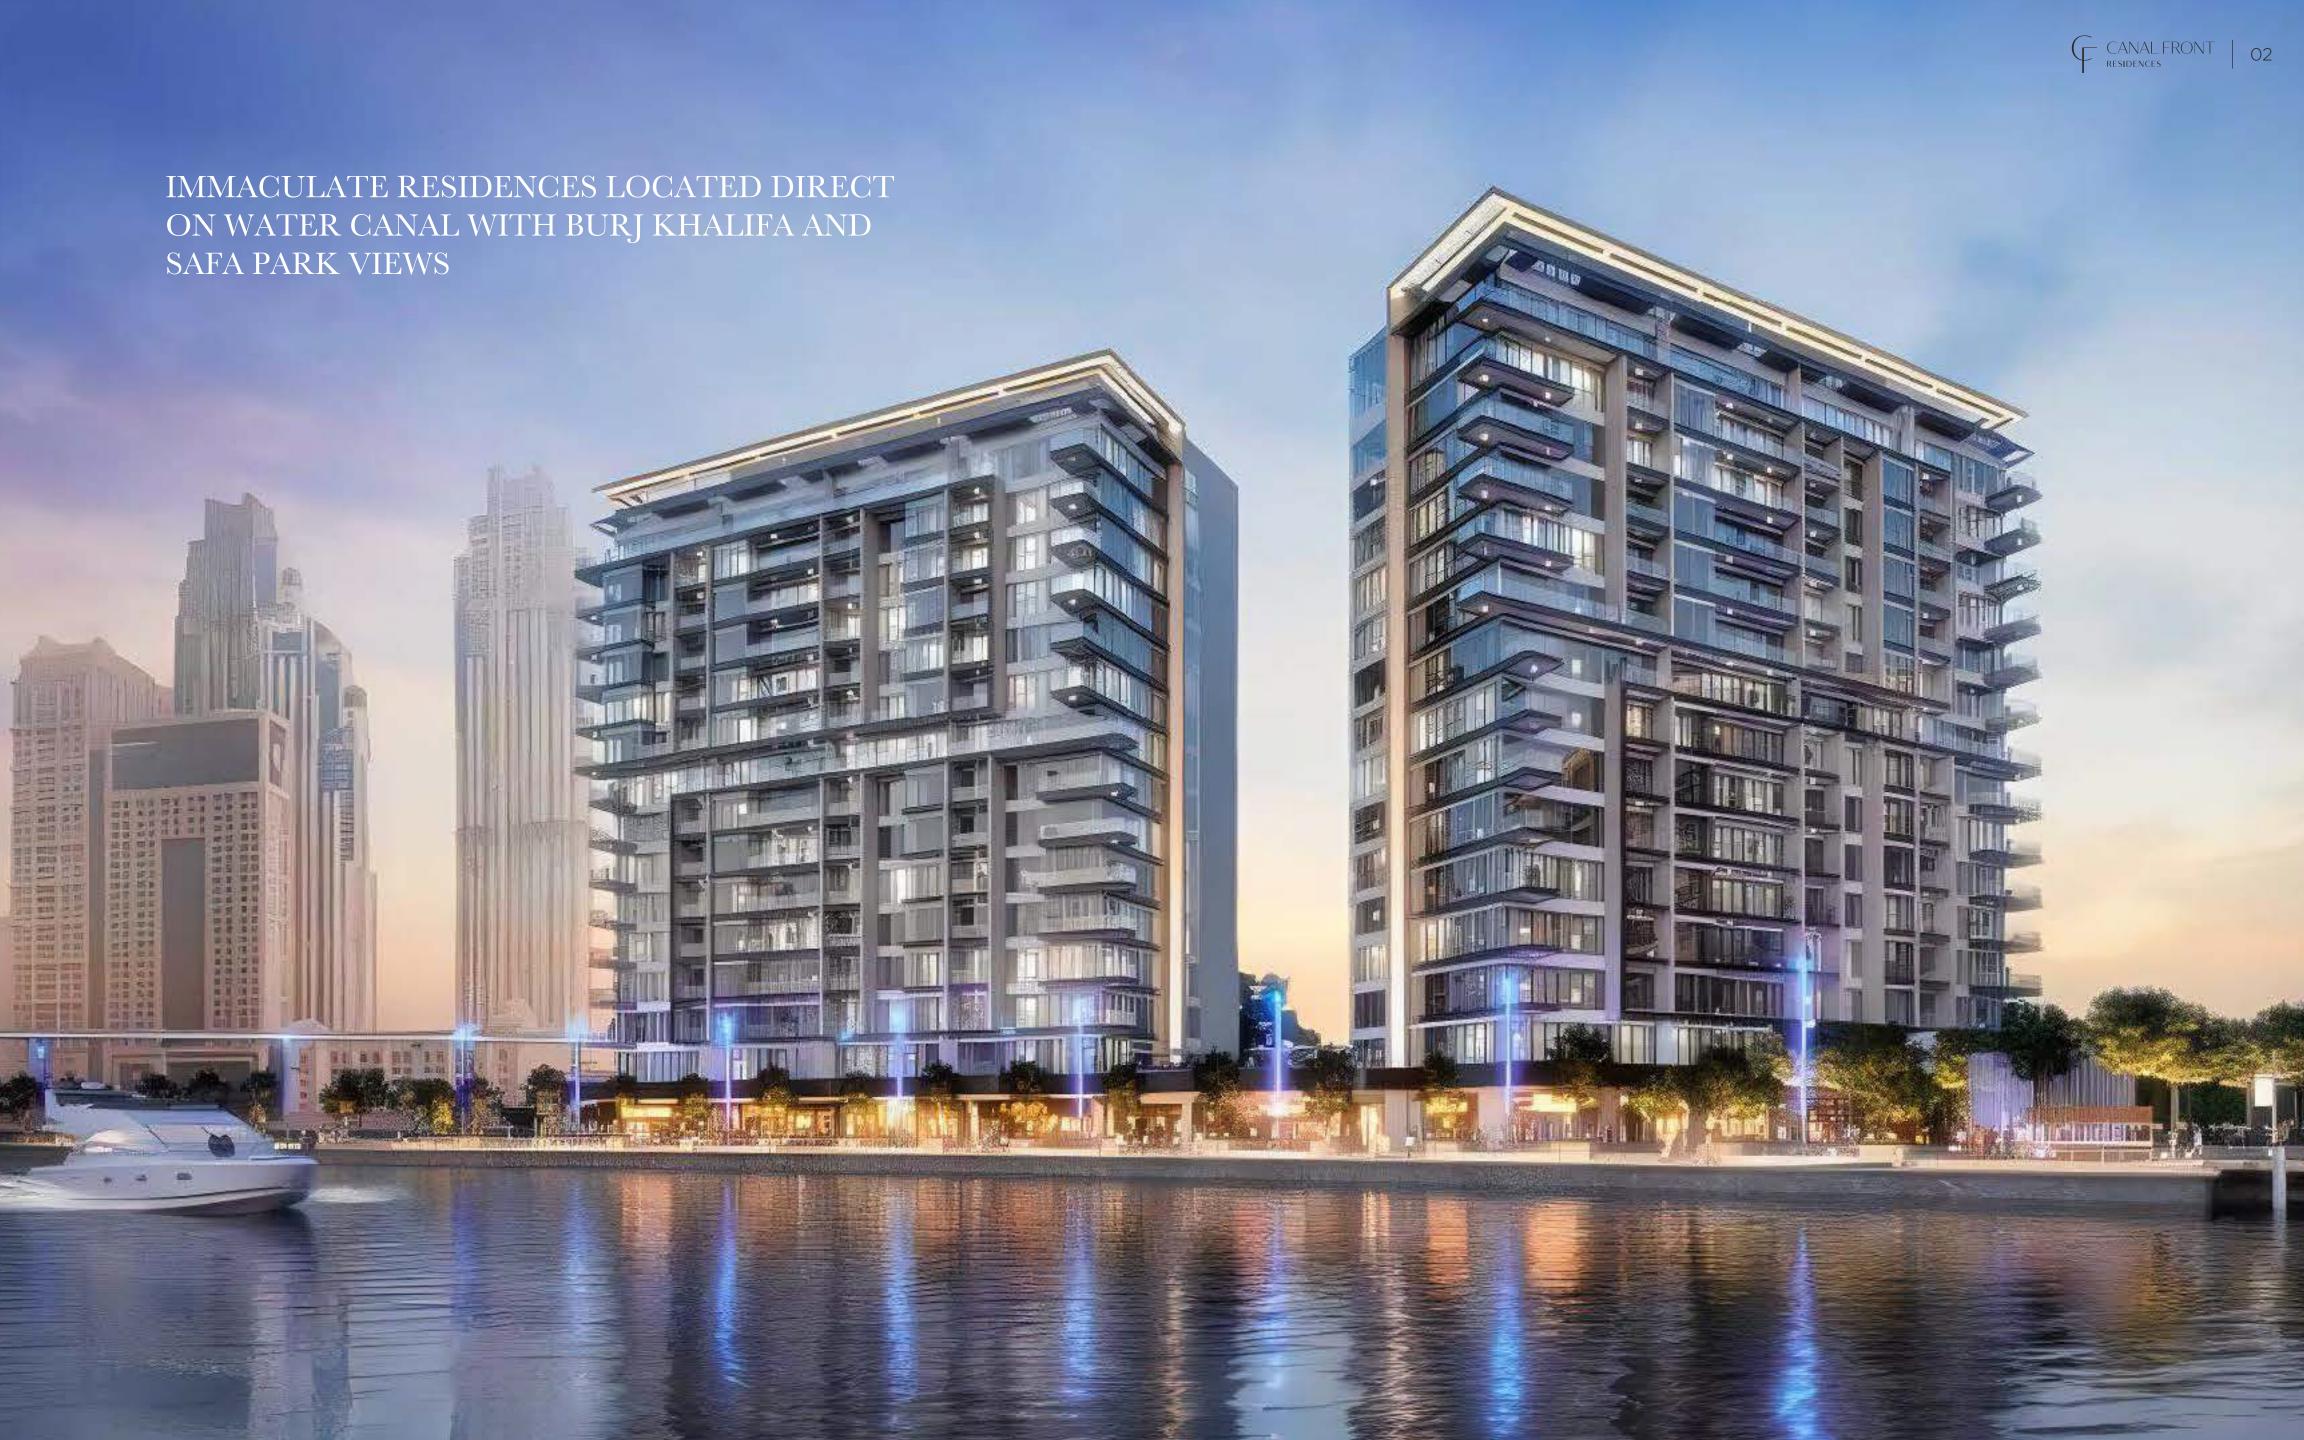

# APARTMENTS BY THE WATER CANAL

This exciting and dynamic development project is comprised of two towers, Tower West and Tower East and will offer luxury property buyers a range of accommodation options including 1, 2 and 3 bedroom apartments.

#### EXPRESSIVE ARCHITECTURE

Modern facades are beautifully designed. Enjoy breathtaking views from floor-to-ceiling glass windows and balconies of your luxury home. Expressive architecture is the hallmark of Canal Front Residences.

# 1, 2 AND 3-BEDROOM APARTMENTS WITH UNLIMITED VIEWS

Two towers include 14 floors each with apartments from 1 to 3 bedrooms. All Canal Front apartments include balcony and floor-to-ceiling high windows.

The project includes a variety of apartments from 972 sq. ft., with picturesque views of the embankment, Dubai Canal, Safa Park, the Sheikh Zayed Road, Tolerance bridge and the Downtown Dubai skyline.