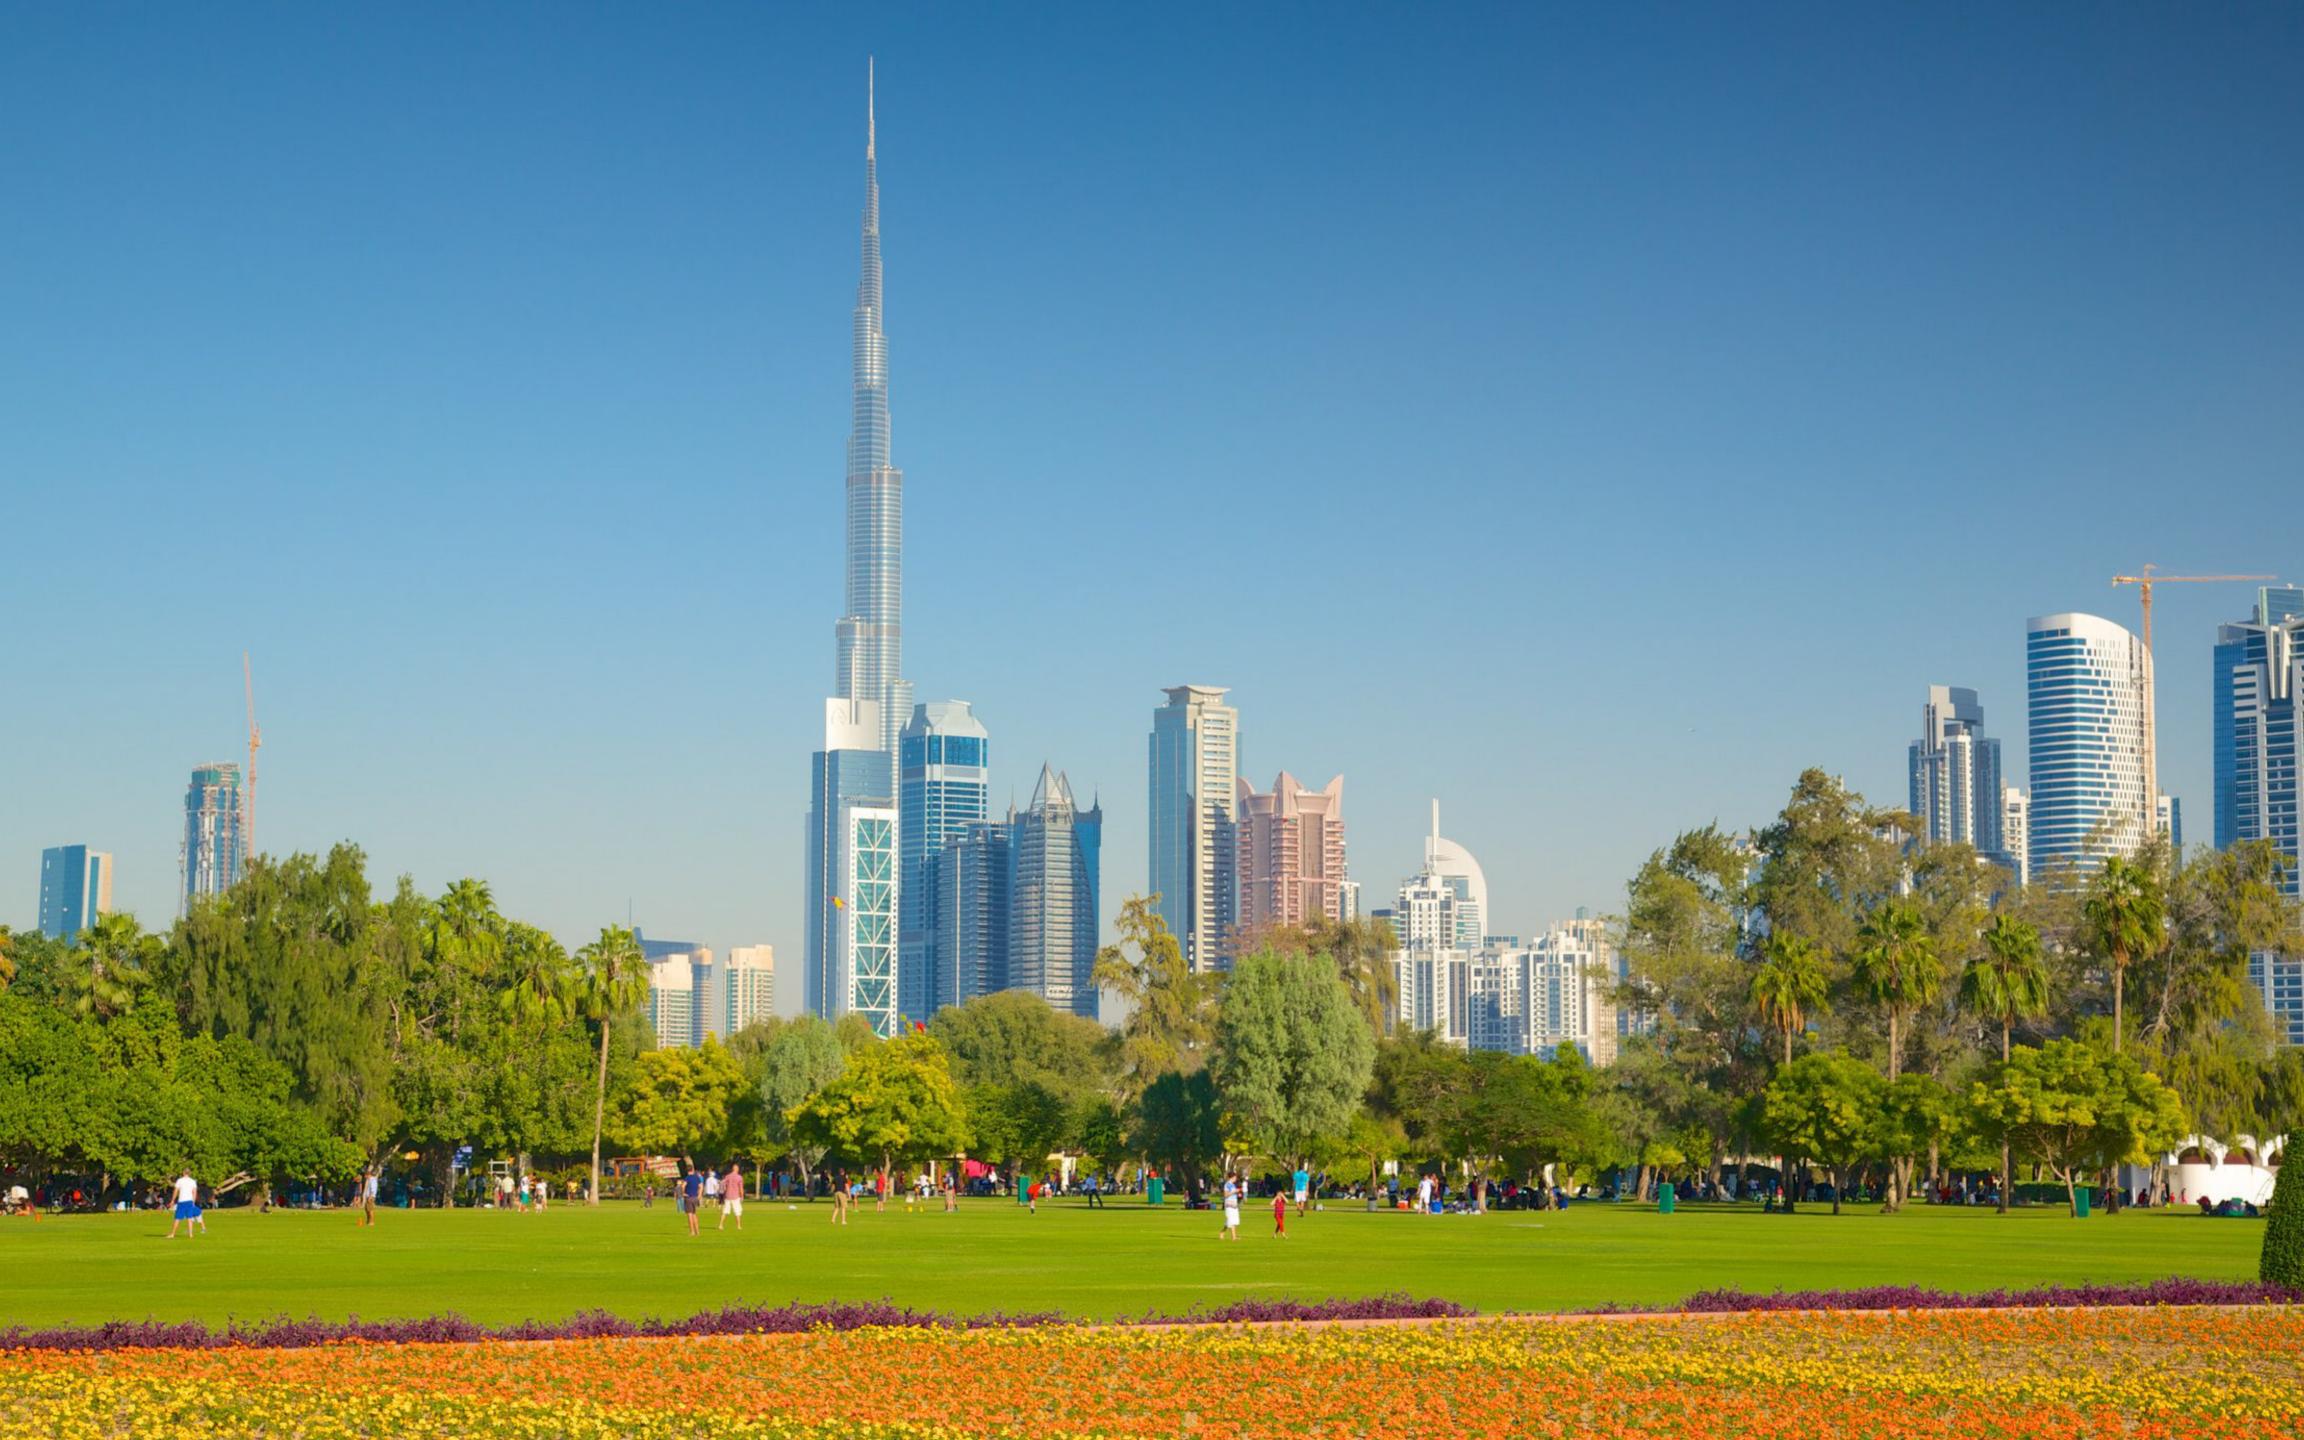

# ALWASL, JUMEIRAH

Stretching for 3.2km over a meandering path with approximately 120 meters in width, the Dubai Water Canal runs parallel to Sheikh Zayed Road. And is located near the Al Safa Green Park. It connects Jumeirah, Business Bay, Zabeel, Bur Dubai and Deira. It's a symbol of pride, an attraction to behold, and is one of Dubai's fastest growing and distinguished communities.

#### AL SAFA PARK

Safa Park is one of the biggest parks in Dubai, located 1 minute walk from Canal Front. This is a great place for a family holiday, where you can spend time in a friendly company outdoors.