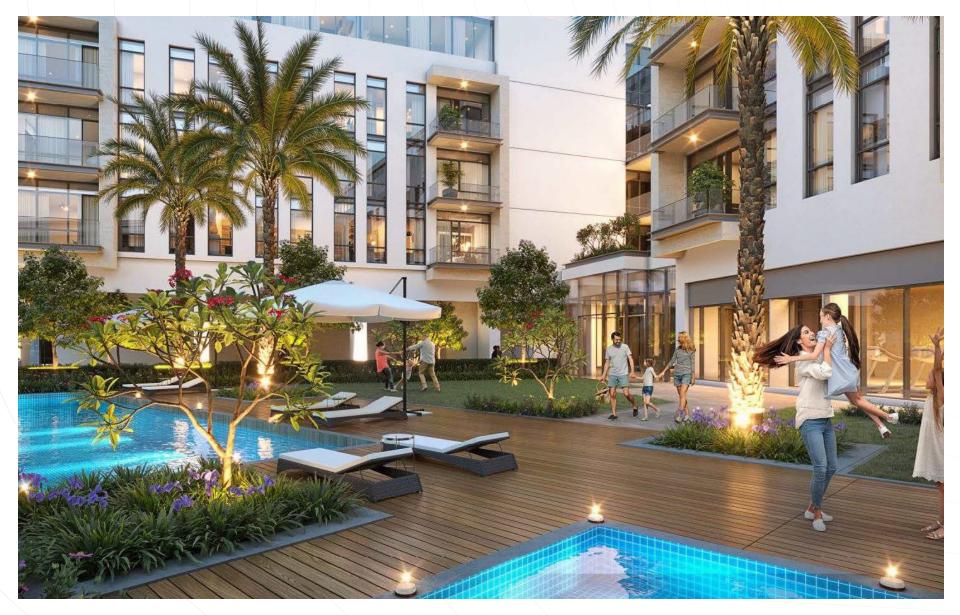

## POOL AND RECREATION AREA

Canal Front offers a variety of activities. Enjoy swimming in the outdoor pool located on the podium. Relax with a cool drink in the sunny lounge. There is a barbecue area for family evening gatherings nearby.

#### TERRACE AND LOUNGE AREA

The building has its own landscaped garden, where residents can enjoy spending time with friends or family on the spacious terrace, prepare meals in the open air, relax in the lounge area, or arrange a work meeting.