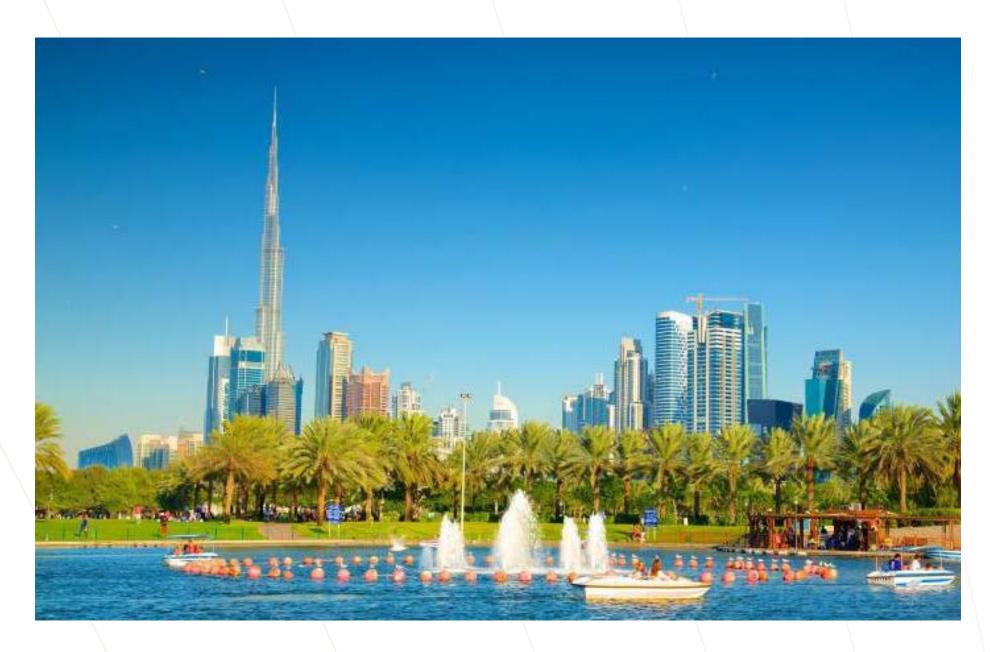

#### AL SAFA PARK

Safa Park is one of the biggest parks in Dubai, located 1 minute walk from Canal Front. This is a great place for a family holiday, where you can spend time in a friendly company outdoors.

Canals with pedestrian bridges run through the entire park, only to converge into an artificial lake with beautiful fountains in the middle.

Safa Park is the only park in the Al Safa district with an area of 64 hectares, with recreation areas, cafes, sports and children's playgrounds.