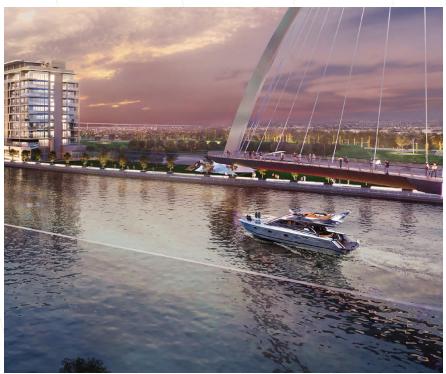

# NEAR THE SCENIC BRIDGE

The graceful "Tolerance Bridge" is a scene to behold everyday, with added flair by the snow-white yachts slowly sailing by. Named in honor of the International Day of Tolerance, the bridge offers pedestrians a 690-foot-long walking and cycling path over the Dubai Water Canal.

# 3 KILOMETERS LONG LANDSCAPED EMBANKMENT

Walking enthusiasts will appreciate the walking trail to Safa and Jumeirah Beach, while direct access to the Dubai Water Canal and the waterfront will fill every day with a resort-like atmosphere.