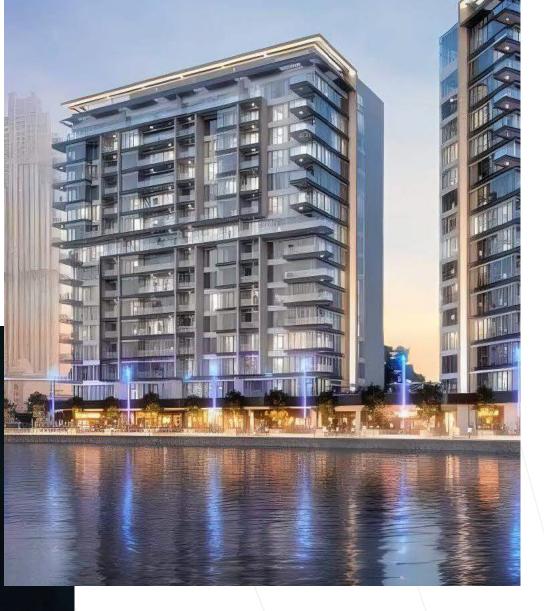

# 1, 2 AND 3-BEDROOM APARTMENTS WITH UNLIMITED VIEWS

Two towers include 14 floors each with apartments from 1 to 3 bedrooms. All Canal Front apartments include balcony and floor-to-ceiling high windows.

The project includes a variety of apartments from 972 sq. ft., with picturesque views of the embankment, Dubai Canal, Safa Park, the Sheikh Zayed Road, Tolerance bridge and the Downtown Dubai skyline.