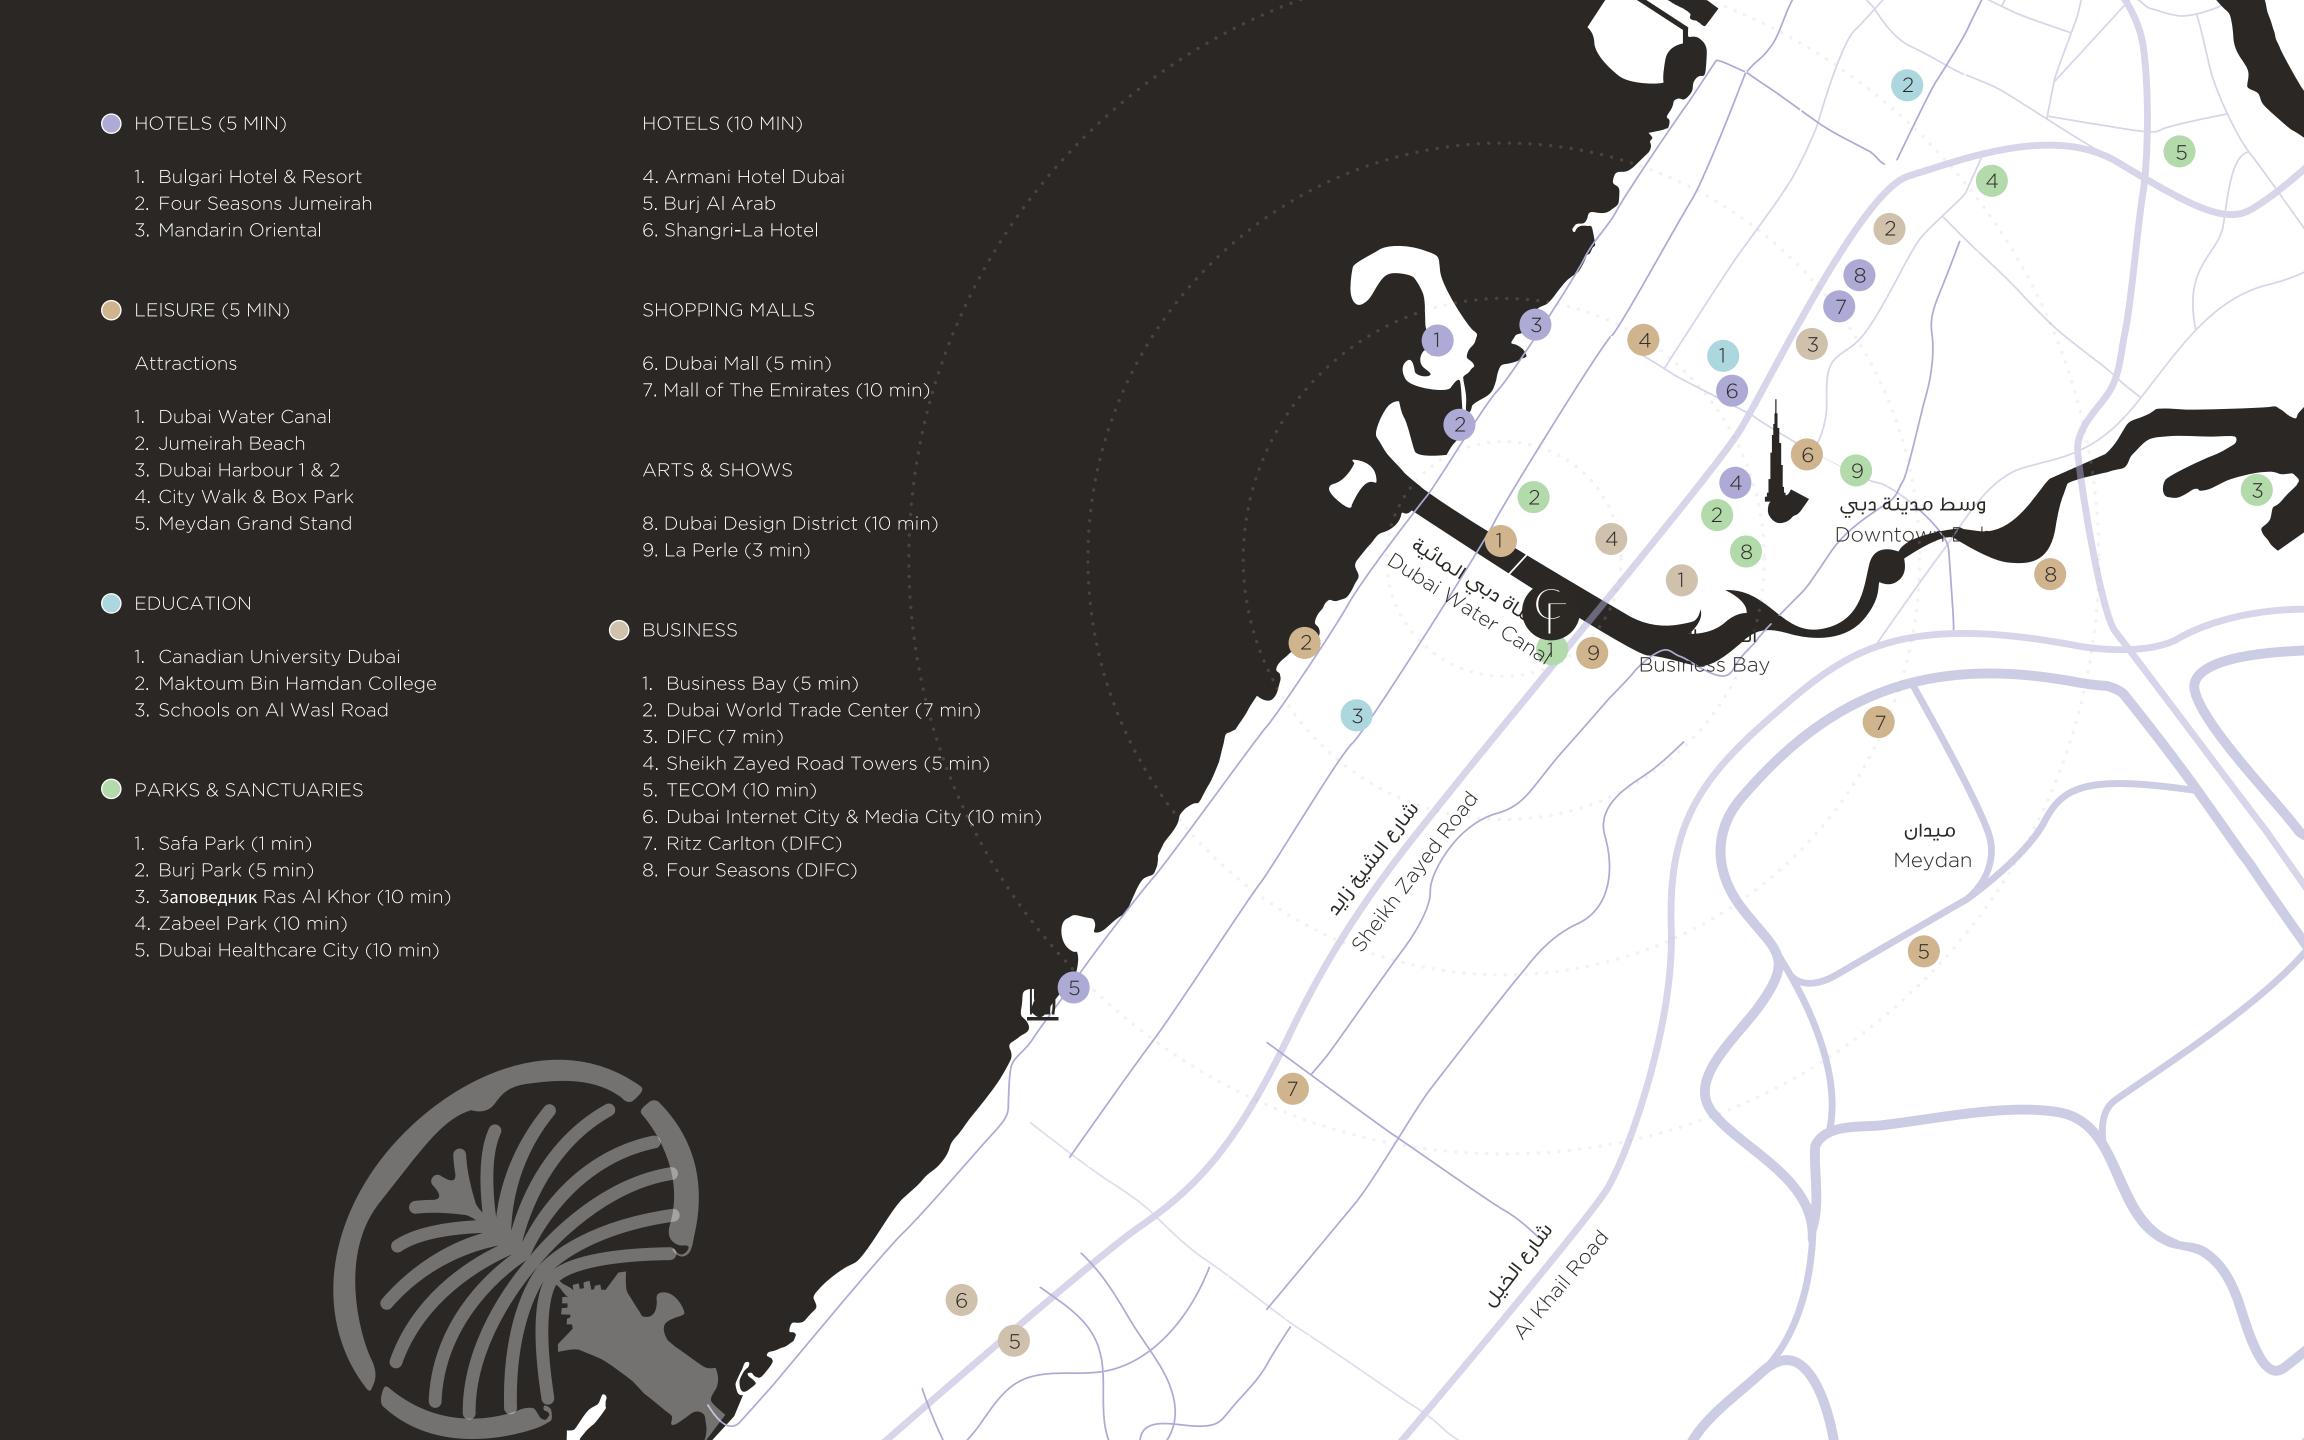

# ALWASL, JUMEIRAH

Stretching for 3.2km over a meandering path with approximately 120 meters in width, the Dubai Water Canal runs parallel to Sheikh Zayed Road. And is located near the Al Safa Green Park. It connects Jumeirah, Business Bay, Zabeel, Bur Dubai and Deira. It's a symbol of pride, an attraction to behold, and is one of Dubai's fastest growing and distinguished communities.

There is a convenient exit to
Sheikh Zayed Road, along
which you can quickly get to
the rest of the city. The Burj
Khalifa, Dubai Mall and the
DIFC Business Center are just 5
minutes away.