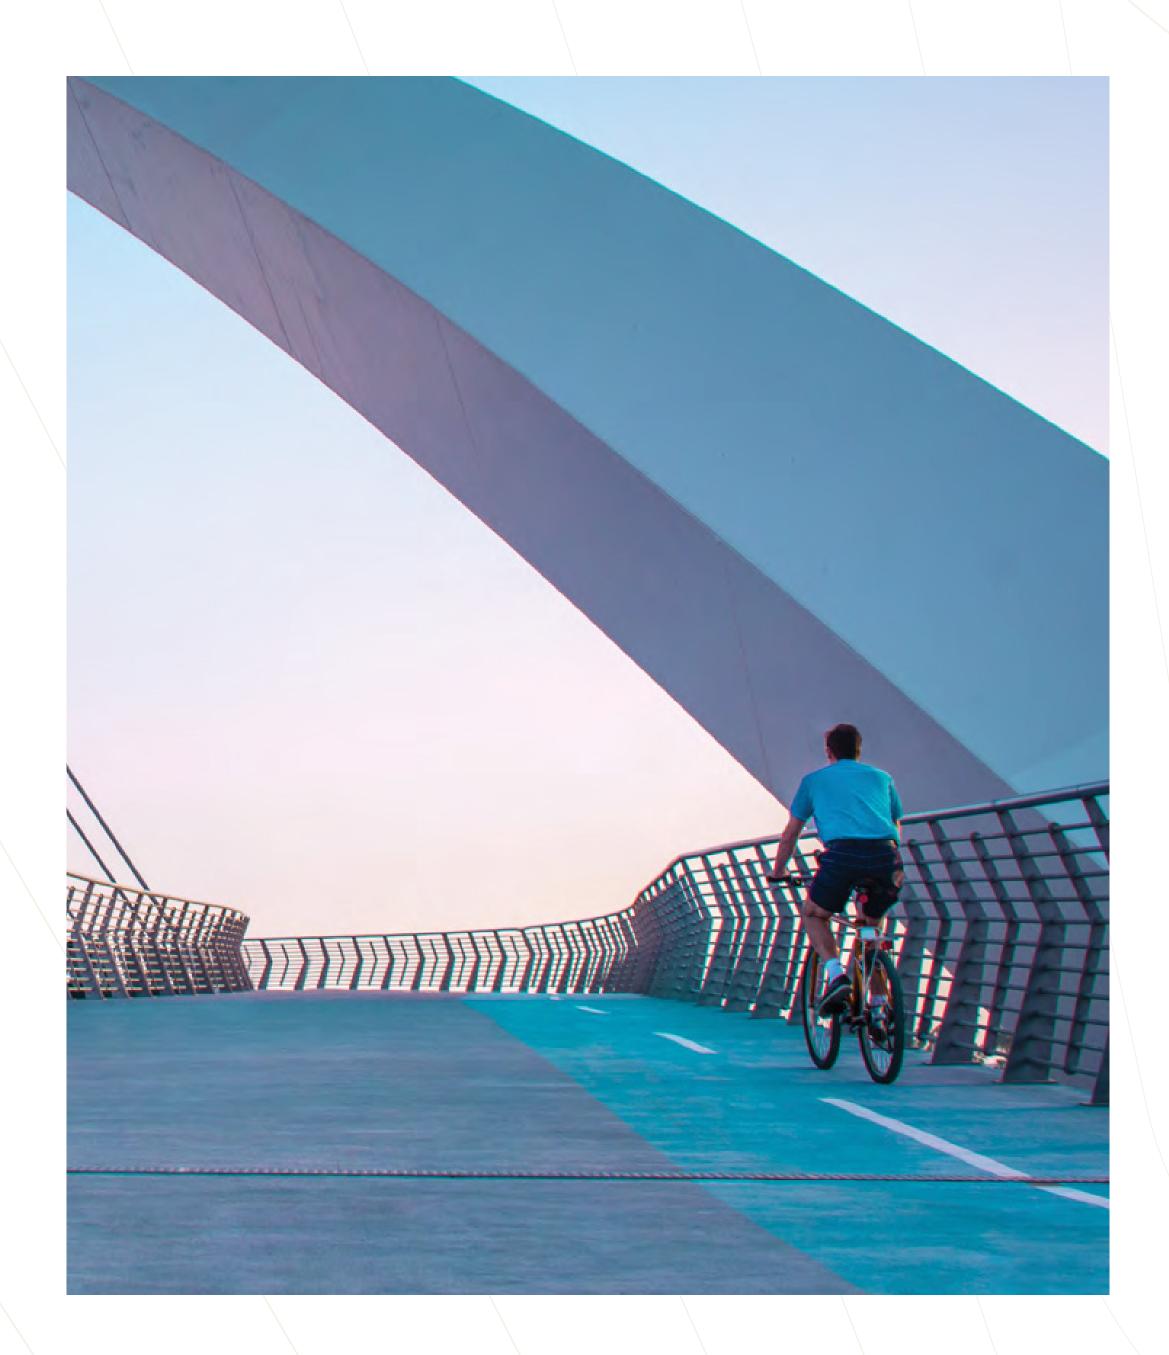

# NEAR THE SCENIC BRIDGE

The graceful "Tolerance Bridge" is a scene to behold everyday, with added flair by the snow-white yachts slowly sailing by. Named in honor of the International Day of Tolerance, the bridge offers pedestrians a 690-foot-long walking and cycling path over the Dubai Water Canal.