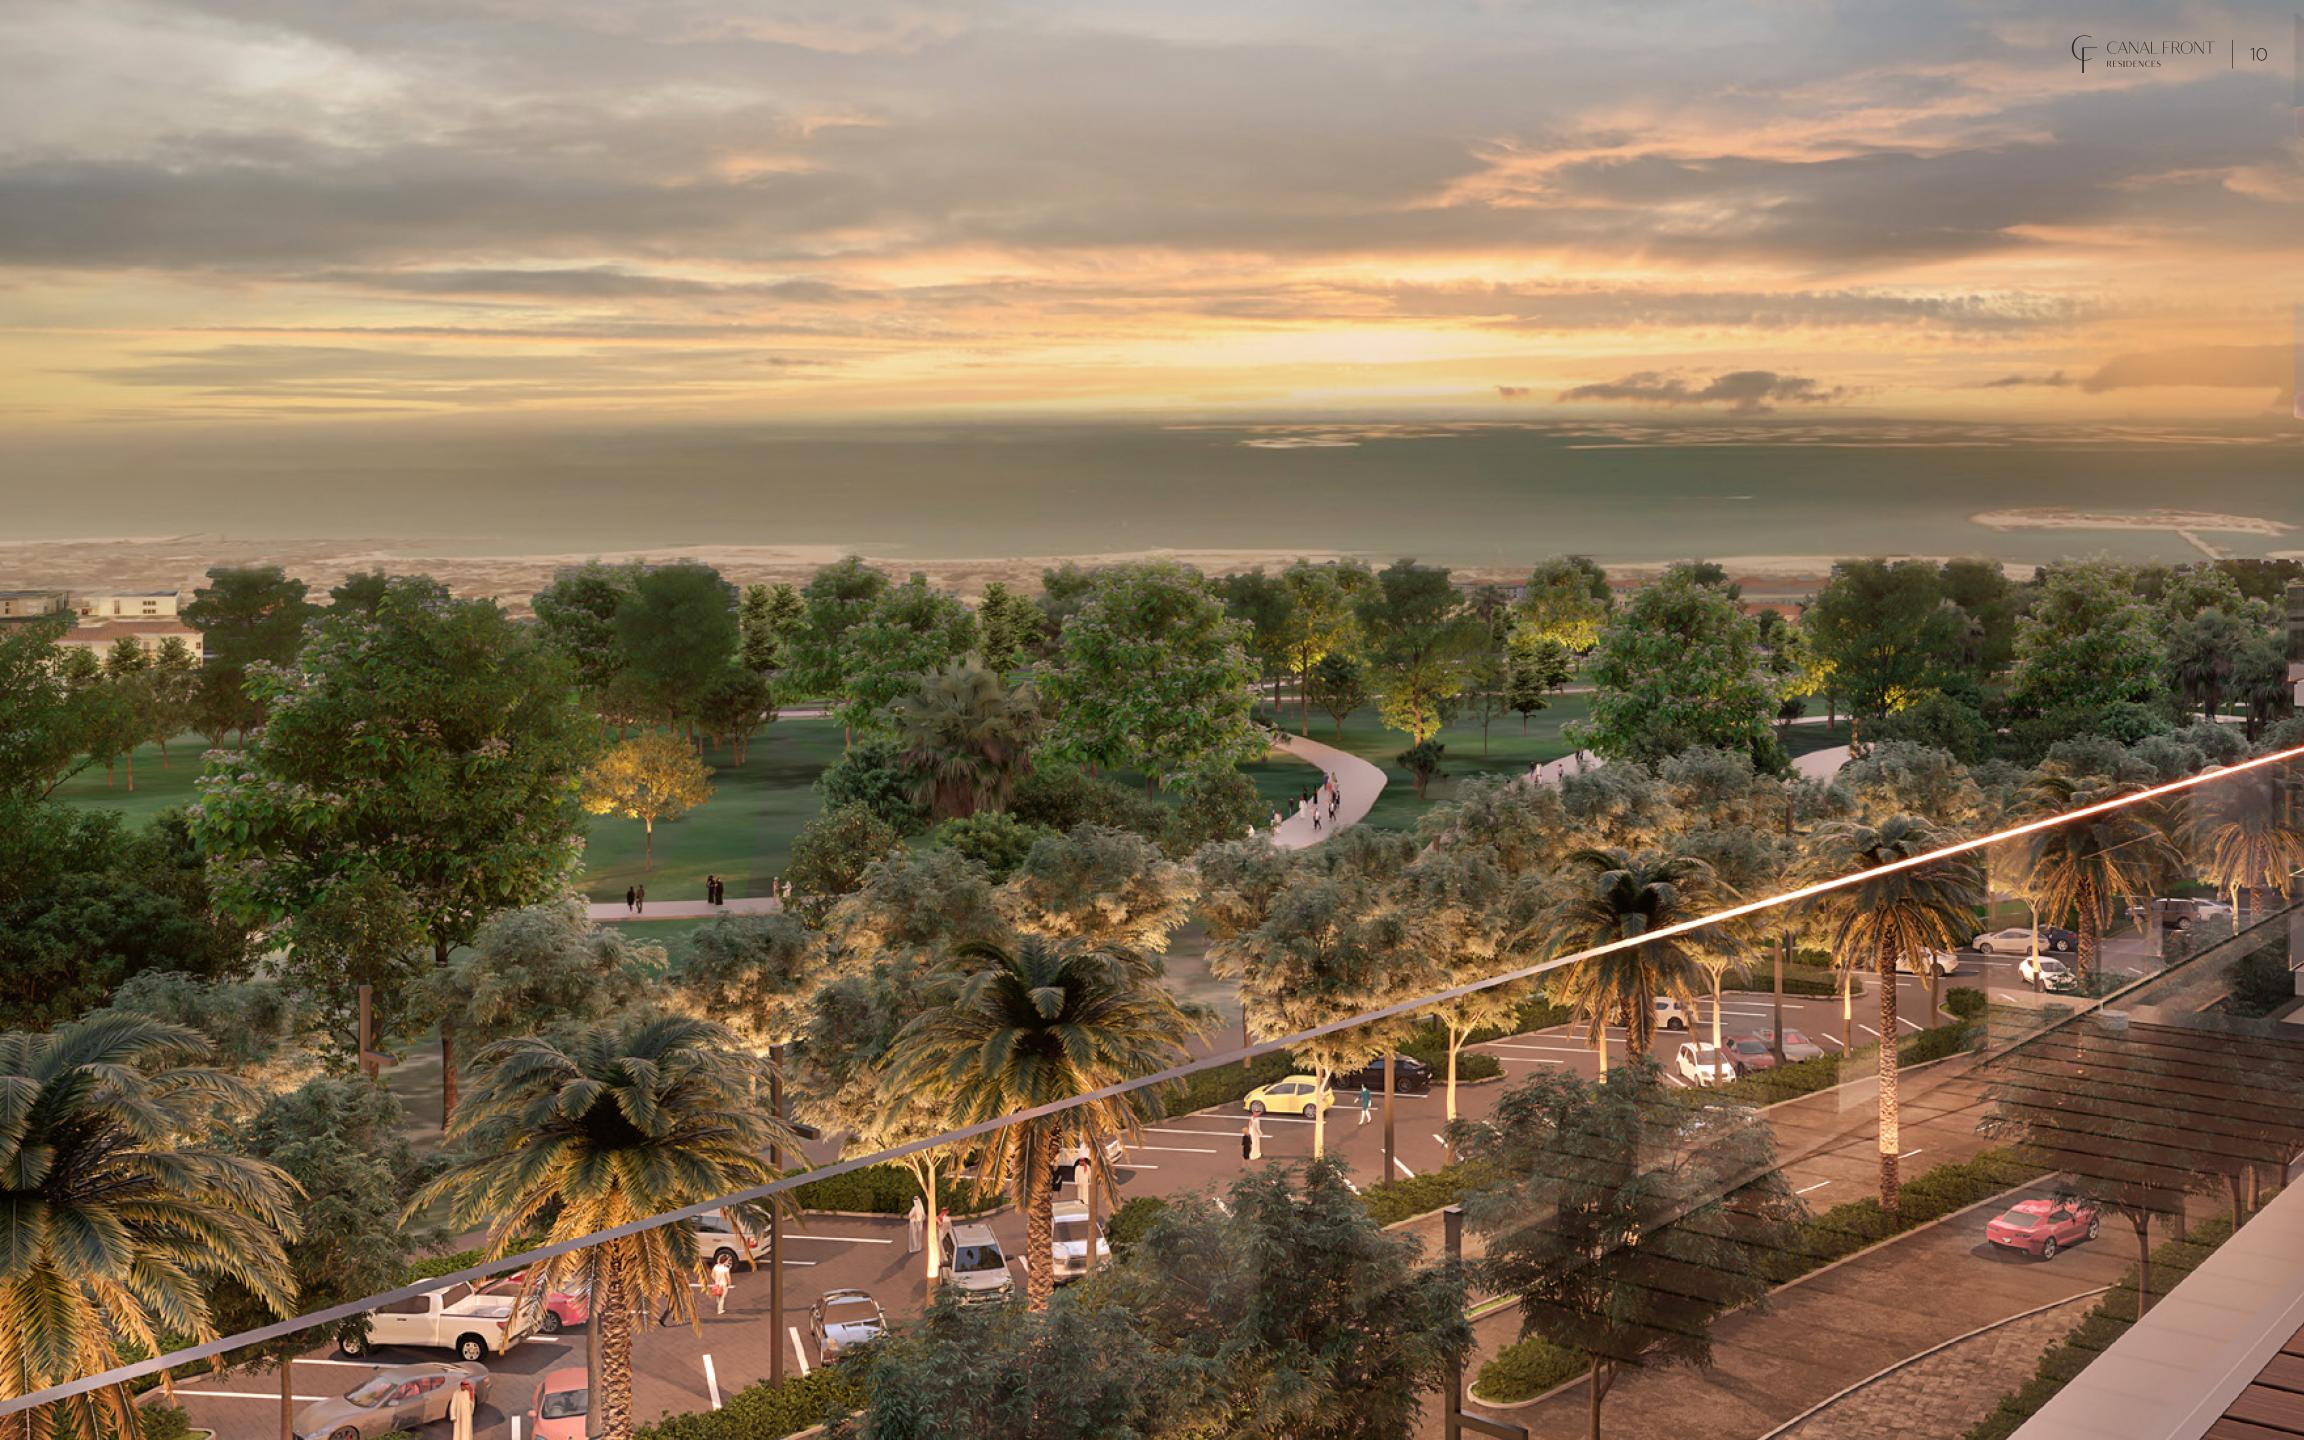

#### AL SAFA PARK

Safa Park is one of the biggest parks in Dubai, located 1 minute walk from Canal Front. This is a great place for a family holiday, where you can spend time in a friendly company outdoors.

Canals with pedestrian bridges run through the entire park, only to converge into an artificial lake with beautiful fountains in the middle.

Safa Park is the only park in the Al Safa district with an area of 64 hectares, with recreation areas, cafes, sports and children's playgrounds.

# 3 KILOMETERS LONG LANDSCAPED EMBANKMENT

Walking enthusiasts will appreciate the walking trail to Safa and Jumeirah Beach, while direct access to the Dubai Water Canal and the waterfront will fill every day with a resort-like atmosphere.