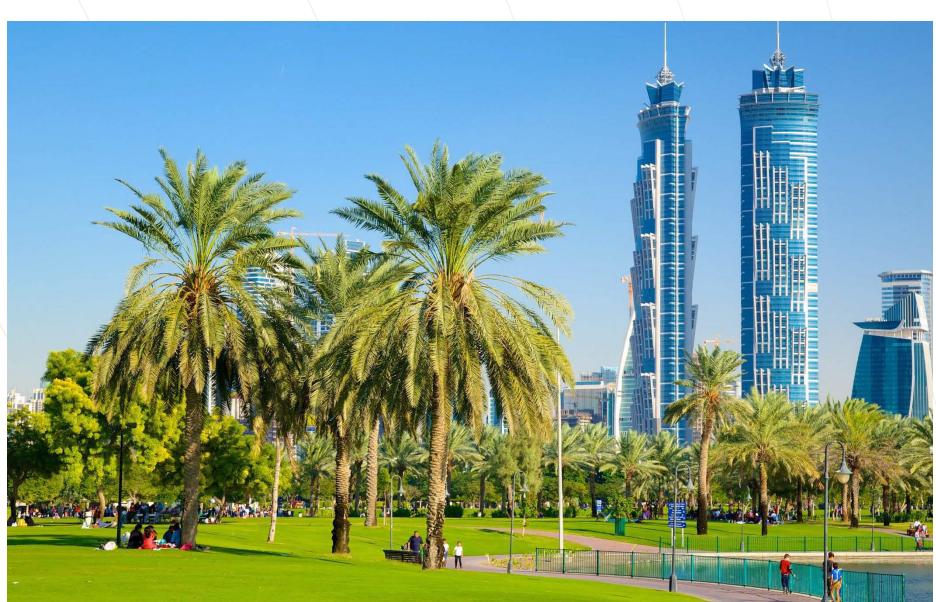

# EQUIPPED GYM AND ACCESS TO THE GARDEN

Canal Front has an equipped gym with panoramic windows. You can run on the treadmill overlooking the view or stroll through the landscaped gardens of Safa Park.

#### AL SAFA PARK

Safa Park is one of the biggest parks in Dubai, located 1 minute walk from Canal Front. This is a great place for a family holiday, where you can spend time in a friendly company outdoors.