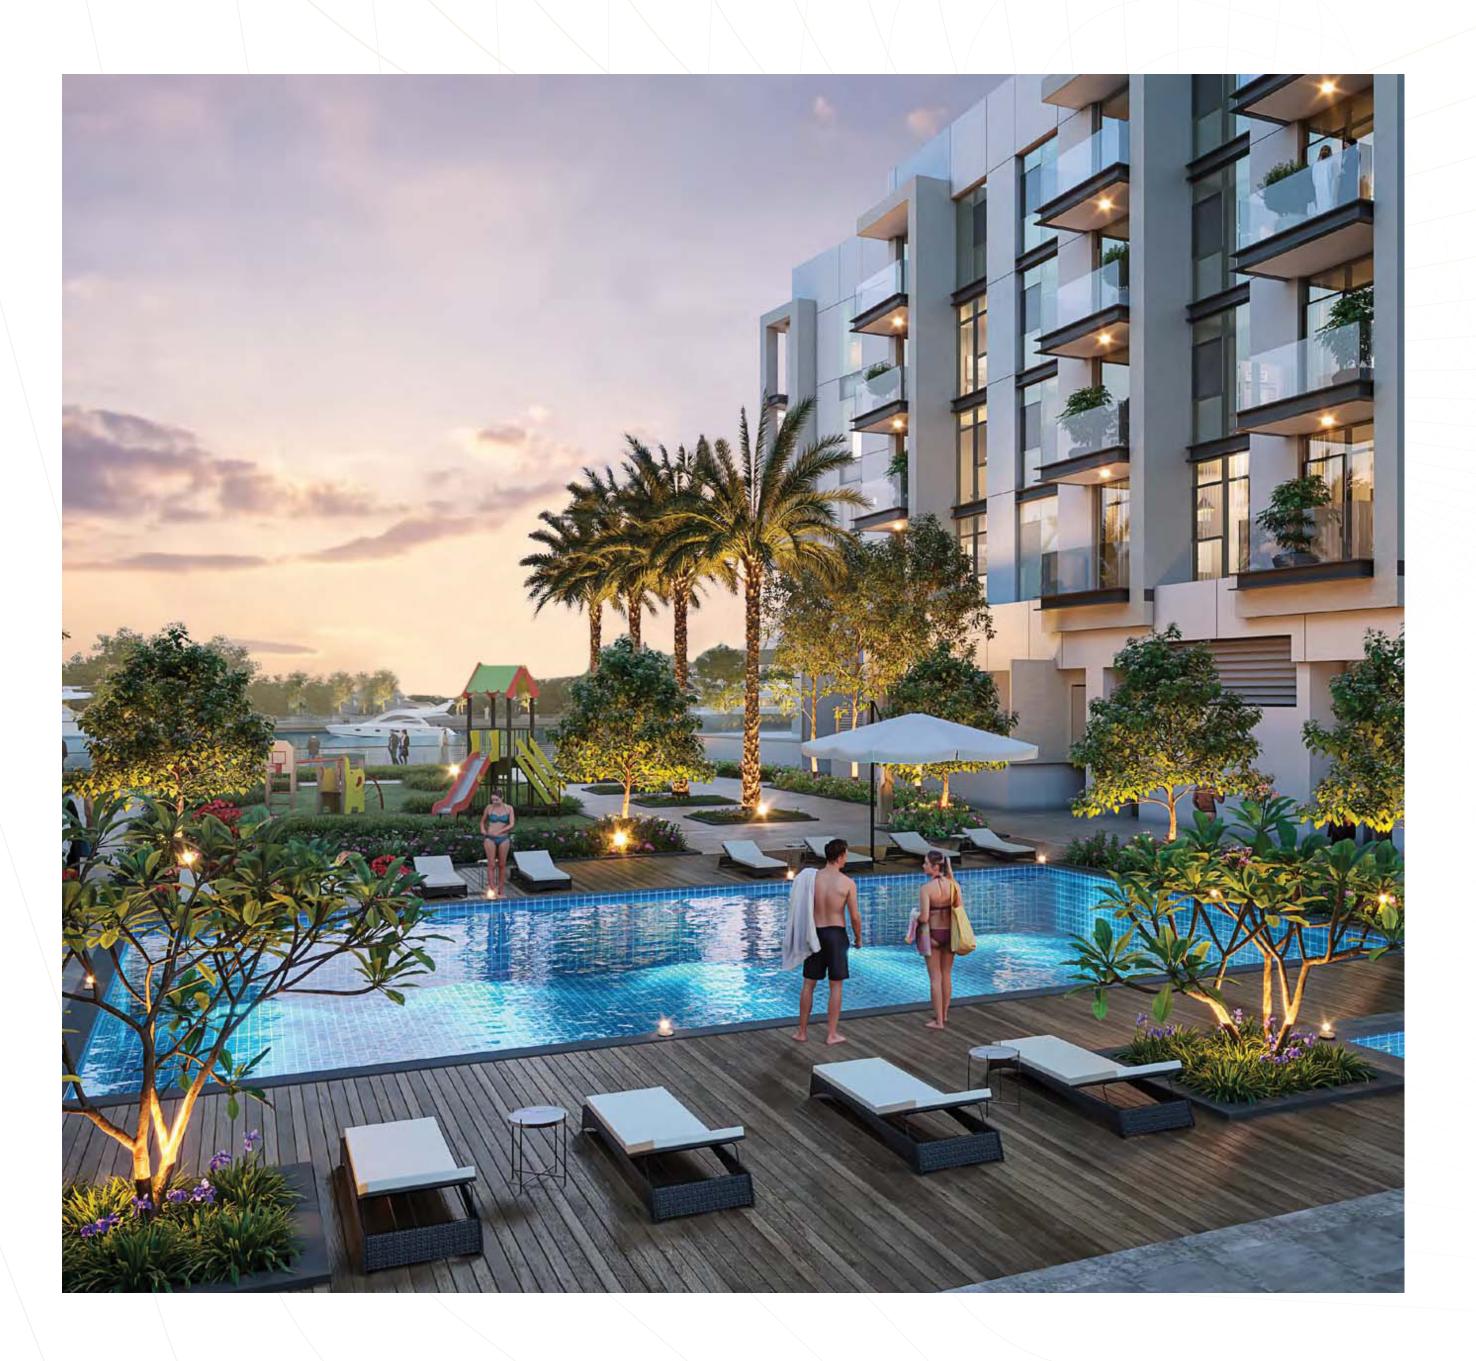

## POOL AND RECREATION AREA

Canal Front offers a variety of activities. Enjoy swimming in the outdoor pool located on the podium. Relax with a cool drink in the sunny lounge. There is a barbecue area for family evening gatherings nearby.