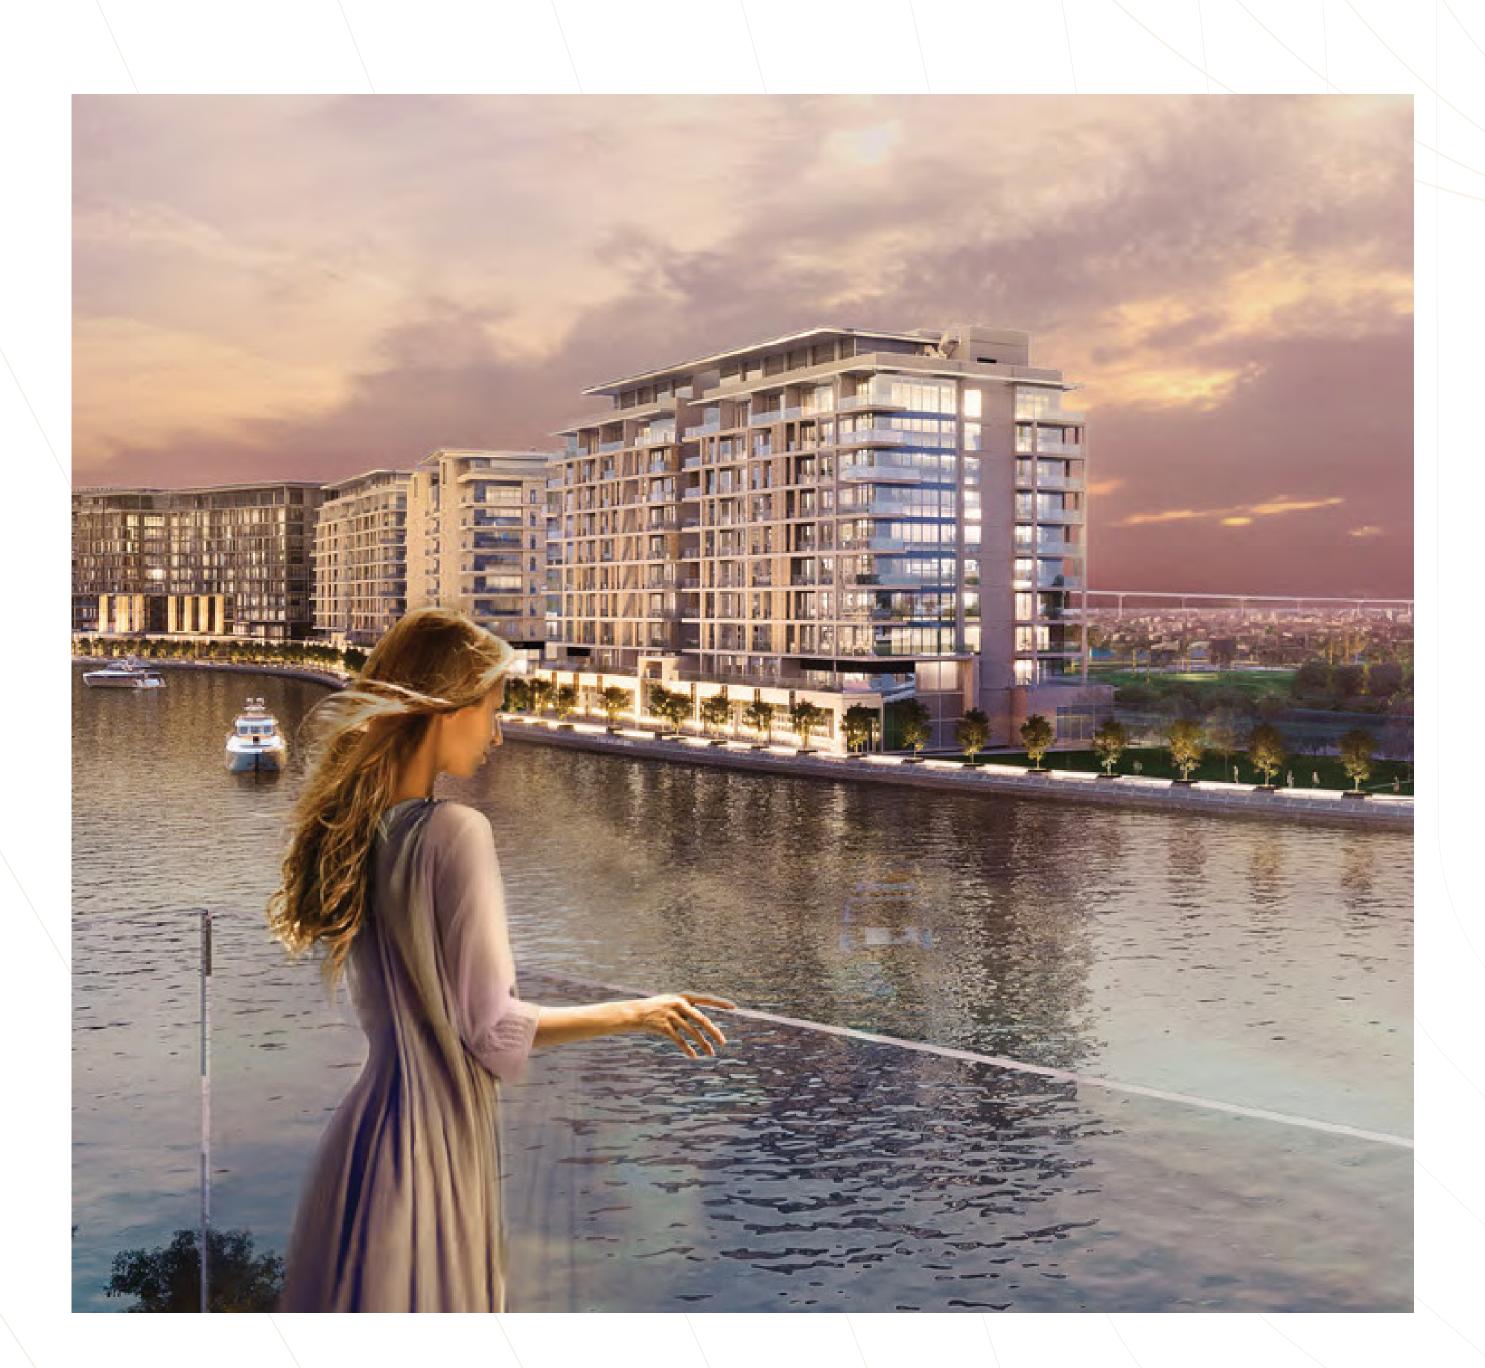

# 1, 2 AND 3-BEDROOM APARTMENTS WITH UNLIMITED VIEWS

Two towers include 14 floors each with apartments from 1 to 3 bedrooms. All Canal Front apartments include balcony and floor-to-ceiling high windows.

The project includes a variety of apartments from 972 sq. ft., with picturesque views of the embankment, Dubai Canal, Safa Park, the Sheikh Zayed Road, Tolerance bridge and the Downtown Dubai skyline.

## UNOBSTRUCTED VIEW OF THE WATER

Canal Front project is surrounded by greenery and water. The apartments with an open balconies provide spectacular views of the canal as well as the stunning urban neighbourhood on the opposite side