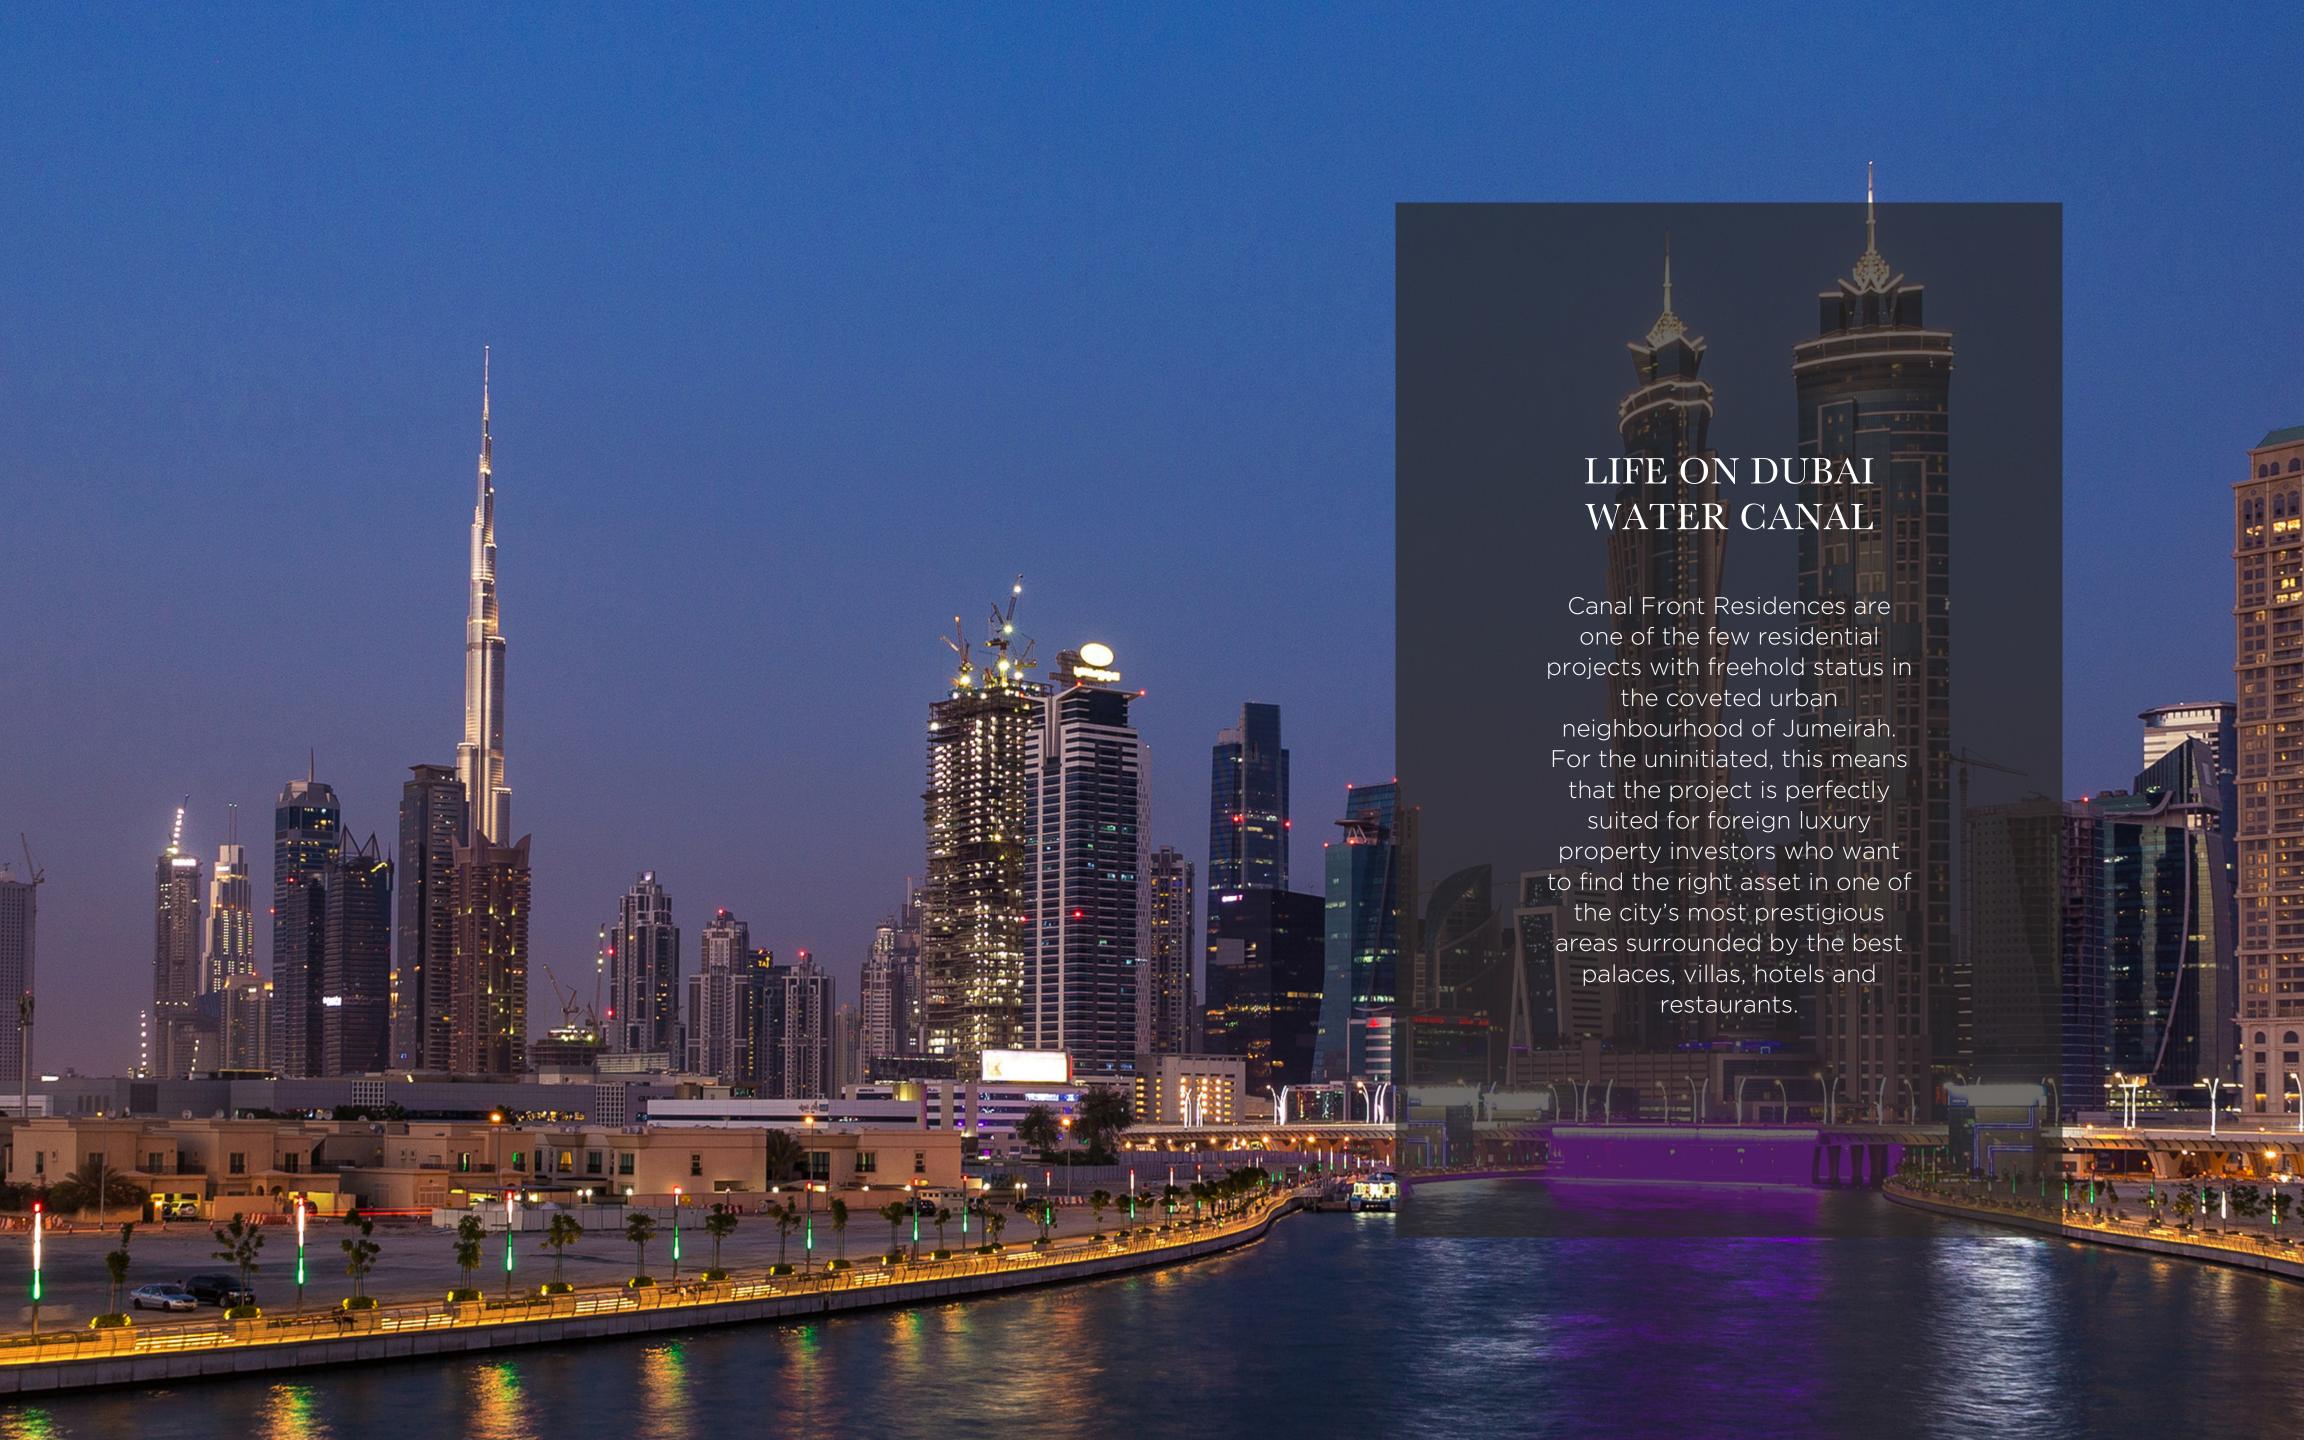

# ALWASL, JUMEIRAH

Stretching for 3.2km over a meandering path with approximately 120 meters in width, the Dubai Water Canal runs parallel to Sheikh Zayed Road. And is located near the Al Safa Green Park. It connects Jumeirah, Business Bay, Zabeel, Bur Dubai and Deira. It's a symbol of pride, an attraction to behold, and is one of Dubai's fastest growing and distinguished communities.