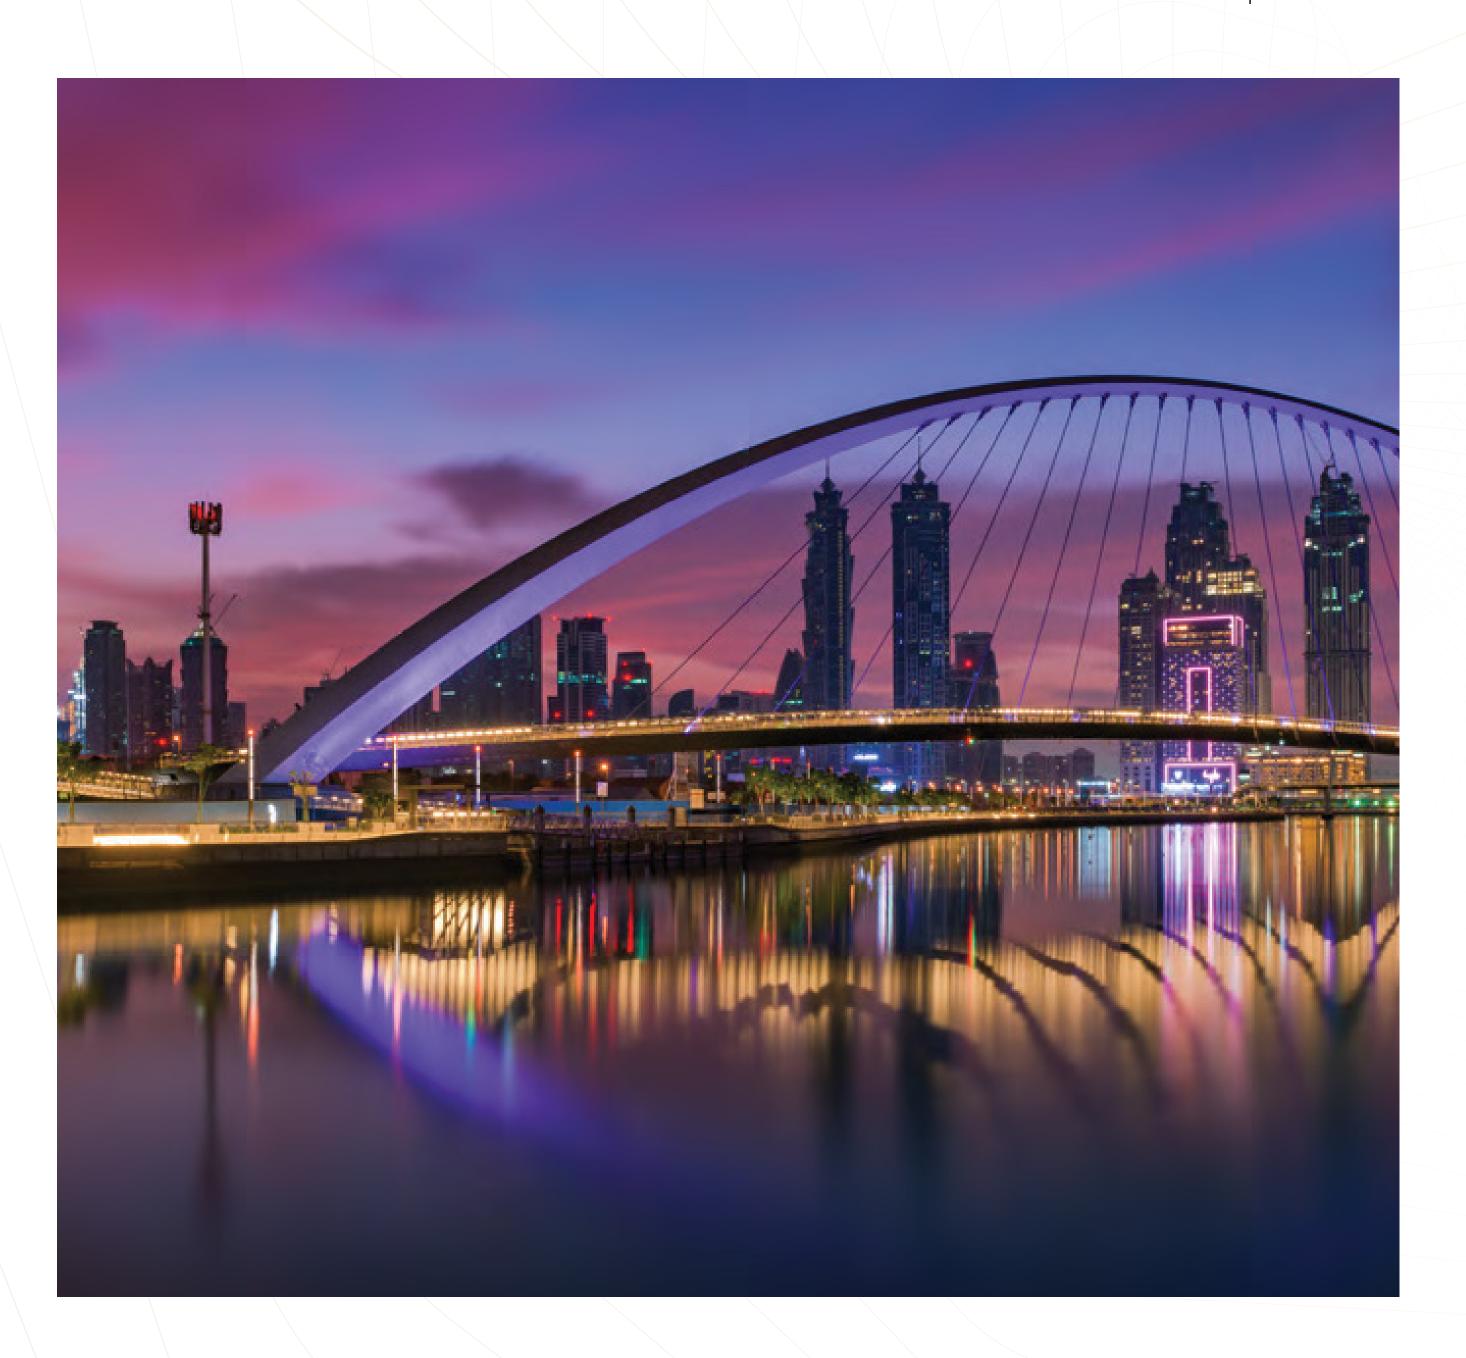

# NEAR THE SCENIC BRIDGE

The graceful "Tolerance Bridge" is a scene to behold everyday, with added flair by the snow-white yachts slowly sailing by. Named in honor of the International Day of Tolerance, the bridge offers pedestrians a 690-foot-long walking and cycling path over the Dubai Water Canal.