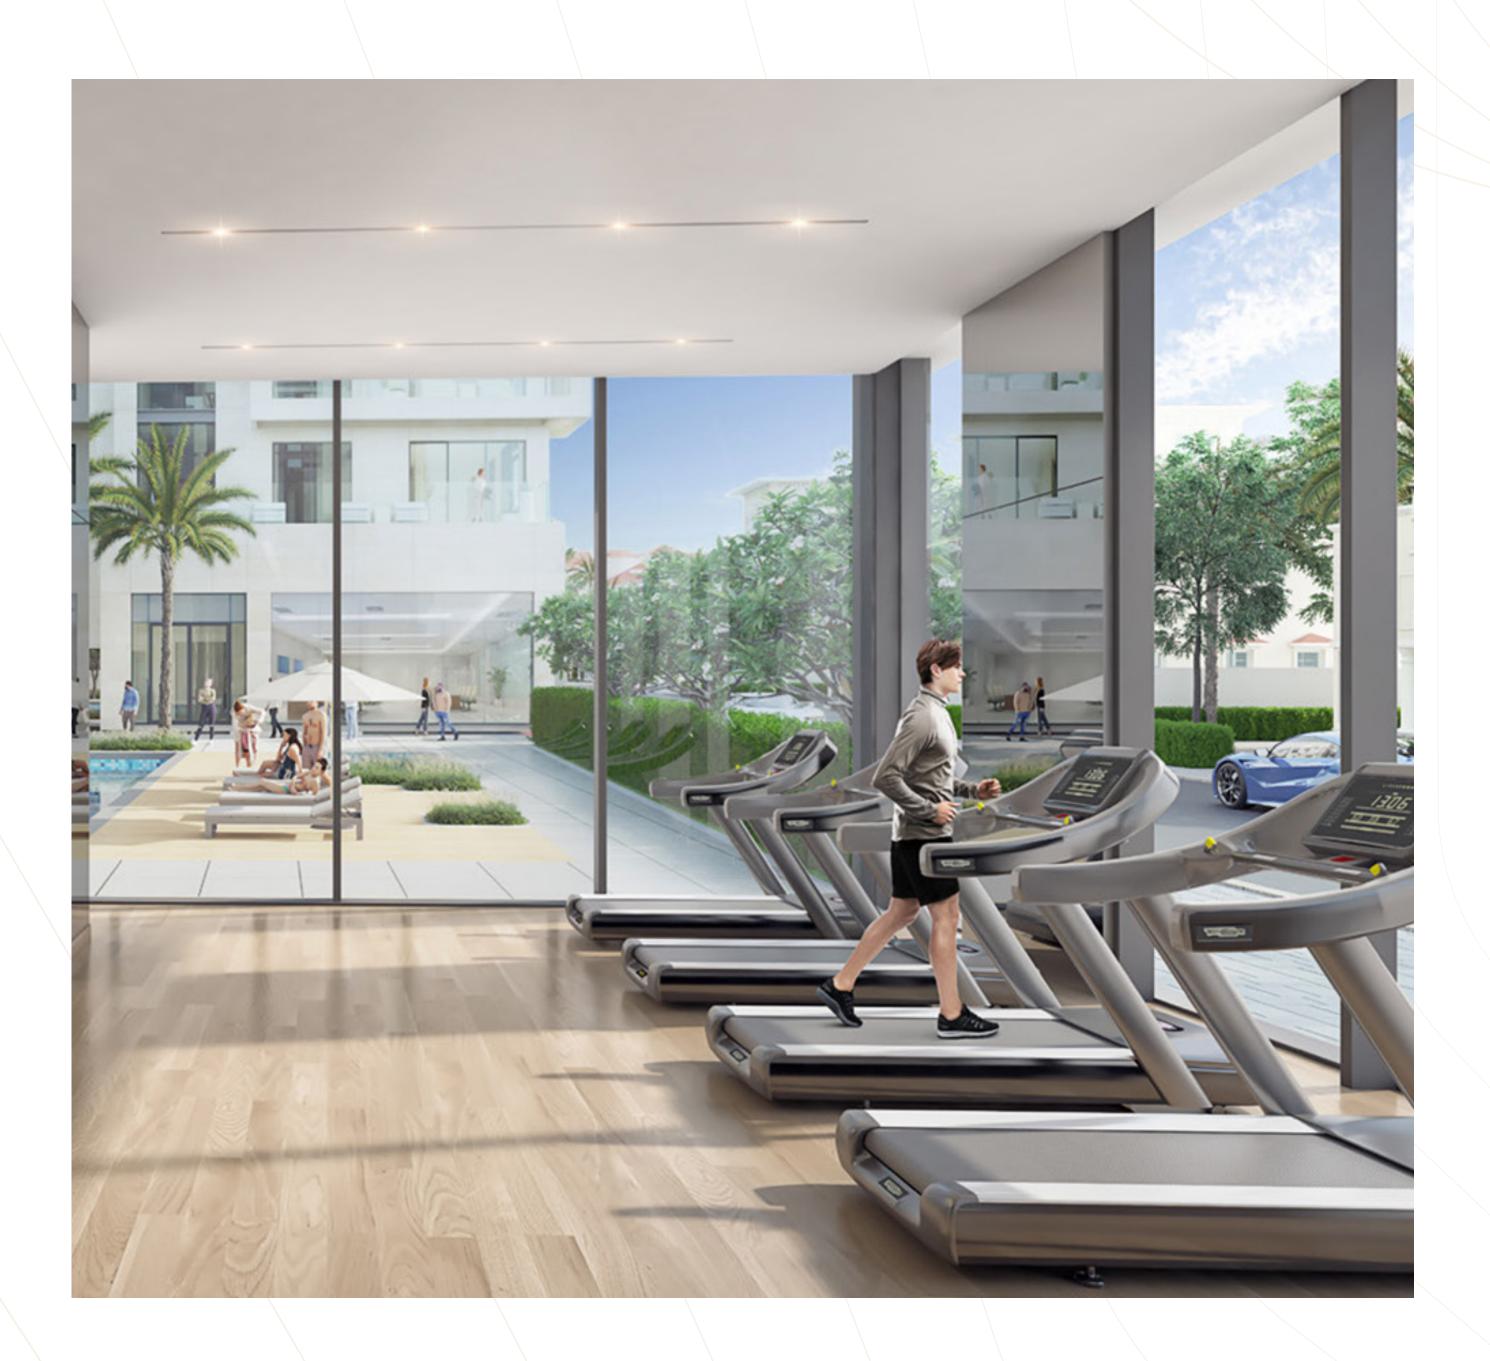

# EQUIPPED GYM AND ACCESS TO THE GARDEN

Canal Front has an equipped gym with panoramic windows. You can run on the treadmill overlooking the view or stroll through the landscaped gardens of Safa Park.