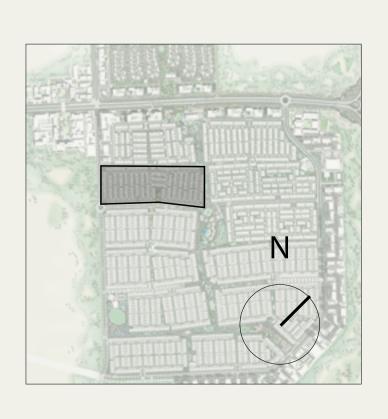

### Perfectly Positioned

With easy access to all major areas of Dubai and an array of green open spaces, The Valley is strategically located on the Dubai - Al Ain Road, a major connection point between the emirates of Dubai and Abu Dhabi.

05
MINUTES

Drive to Rugby Sevens Stadium

08

Drive to Dubai Outlet Mall

**MINUTES** 

25

MINUTES

Drive to Burj Khalifa & The Dubai Mall

25
MINUTES

Drive to Dubai Int' Airport

Jabel Ali Free Zone

A Sustainable Community Connected to Nature