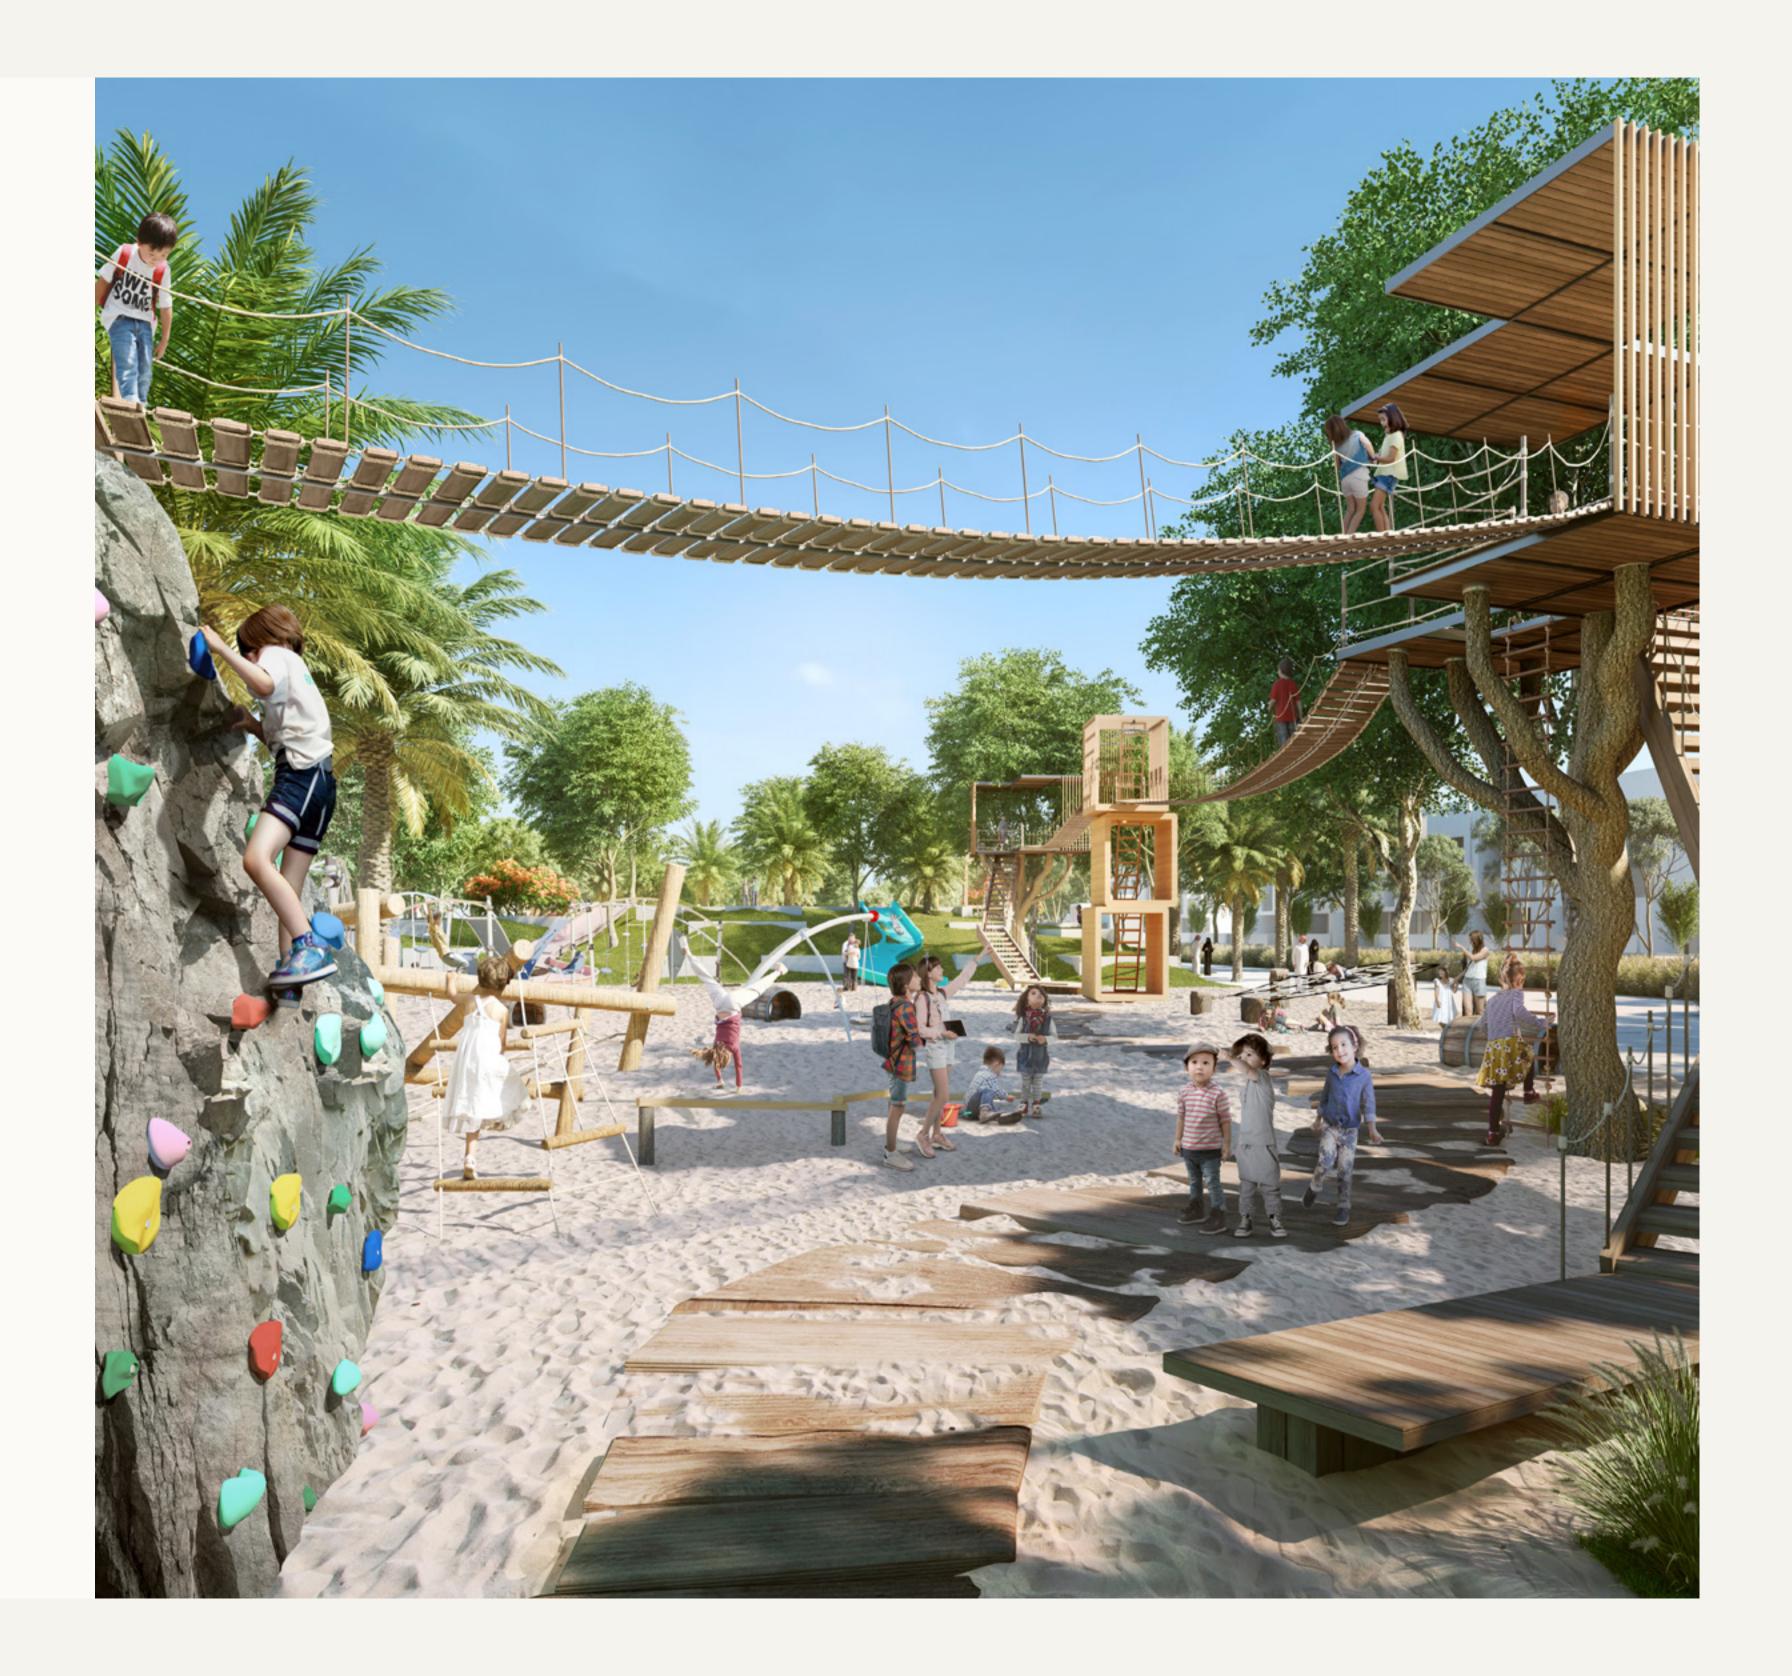

### Kids' Dale

10,000 sqm

Let the little ones' imaginations soar at the Kids' Dale, where they can combine learning and playing each and every day.

Rock Climbing

Amphitheatro Space

Archaeological Play Area