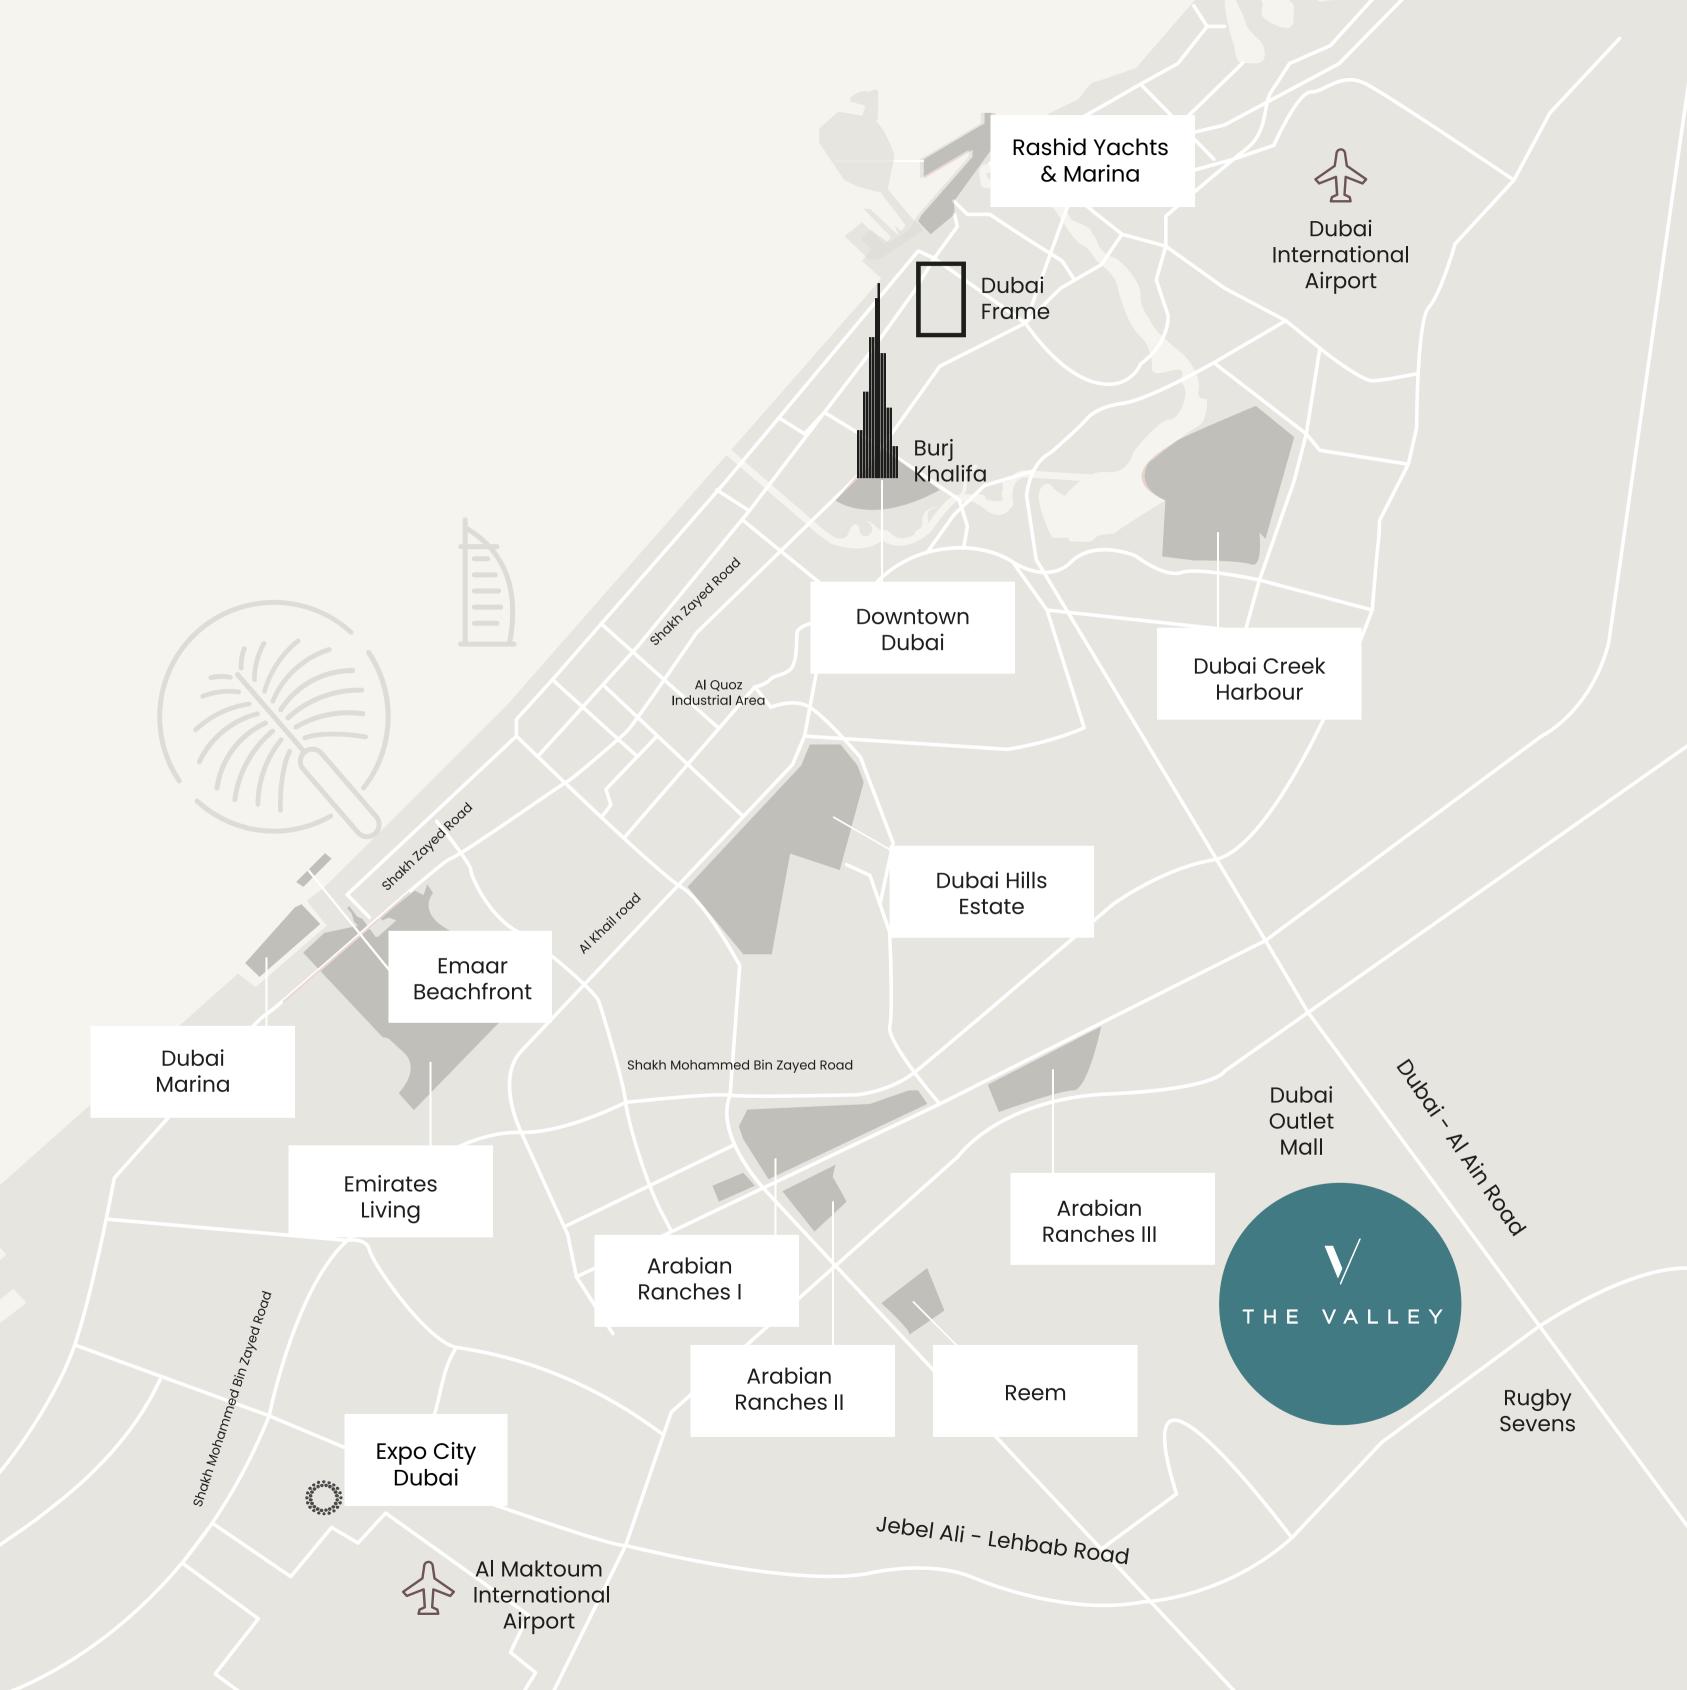

### Perfectly Positioned

With easy access to all major areas of Dubai and an array of green open spaces, The Valley is strategically located on the Dubai - Al Ain Road, a major connection point between the emirates of Dubai and Abu Dhabi.

05
MINUTES

Drive to Rugby Sevens Stadium

08

Drive to Dubai Outlet Mall

**MINUTES** 

25

MINUTES

Drive to Burj Khalifa & The Dubai Mall

25
MINUTES

Drive to Dubai Int' Airport

Jabel Ali Free Zone

A Sustainable Community Connected to Nature