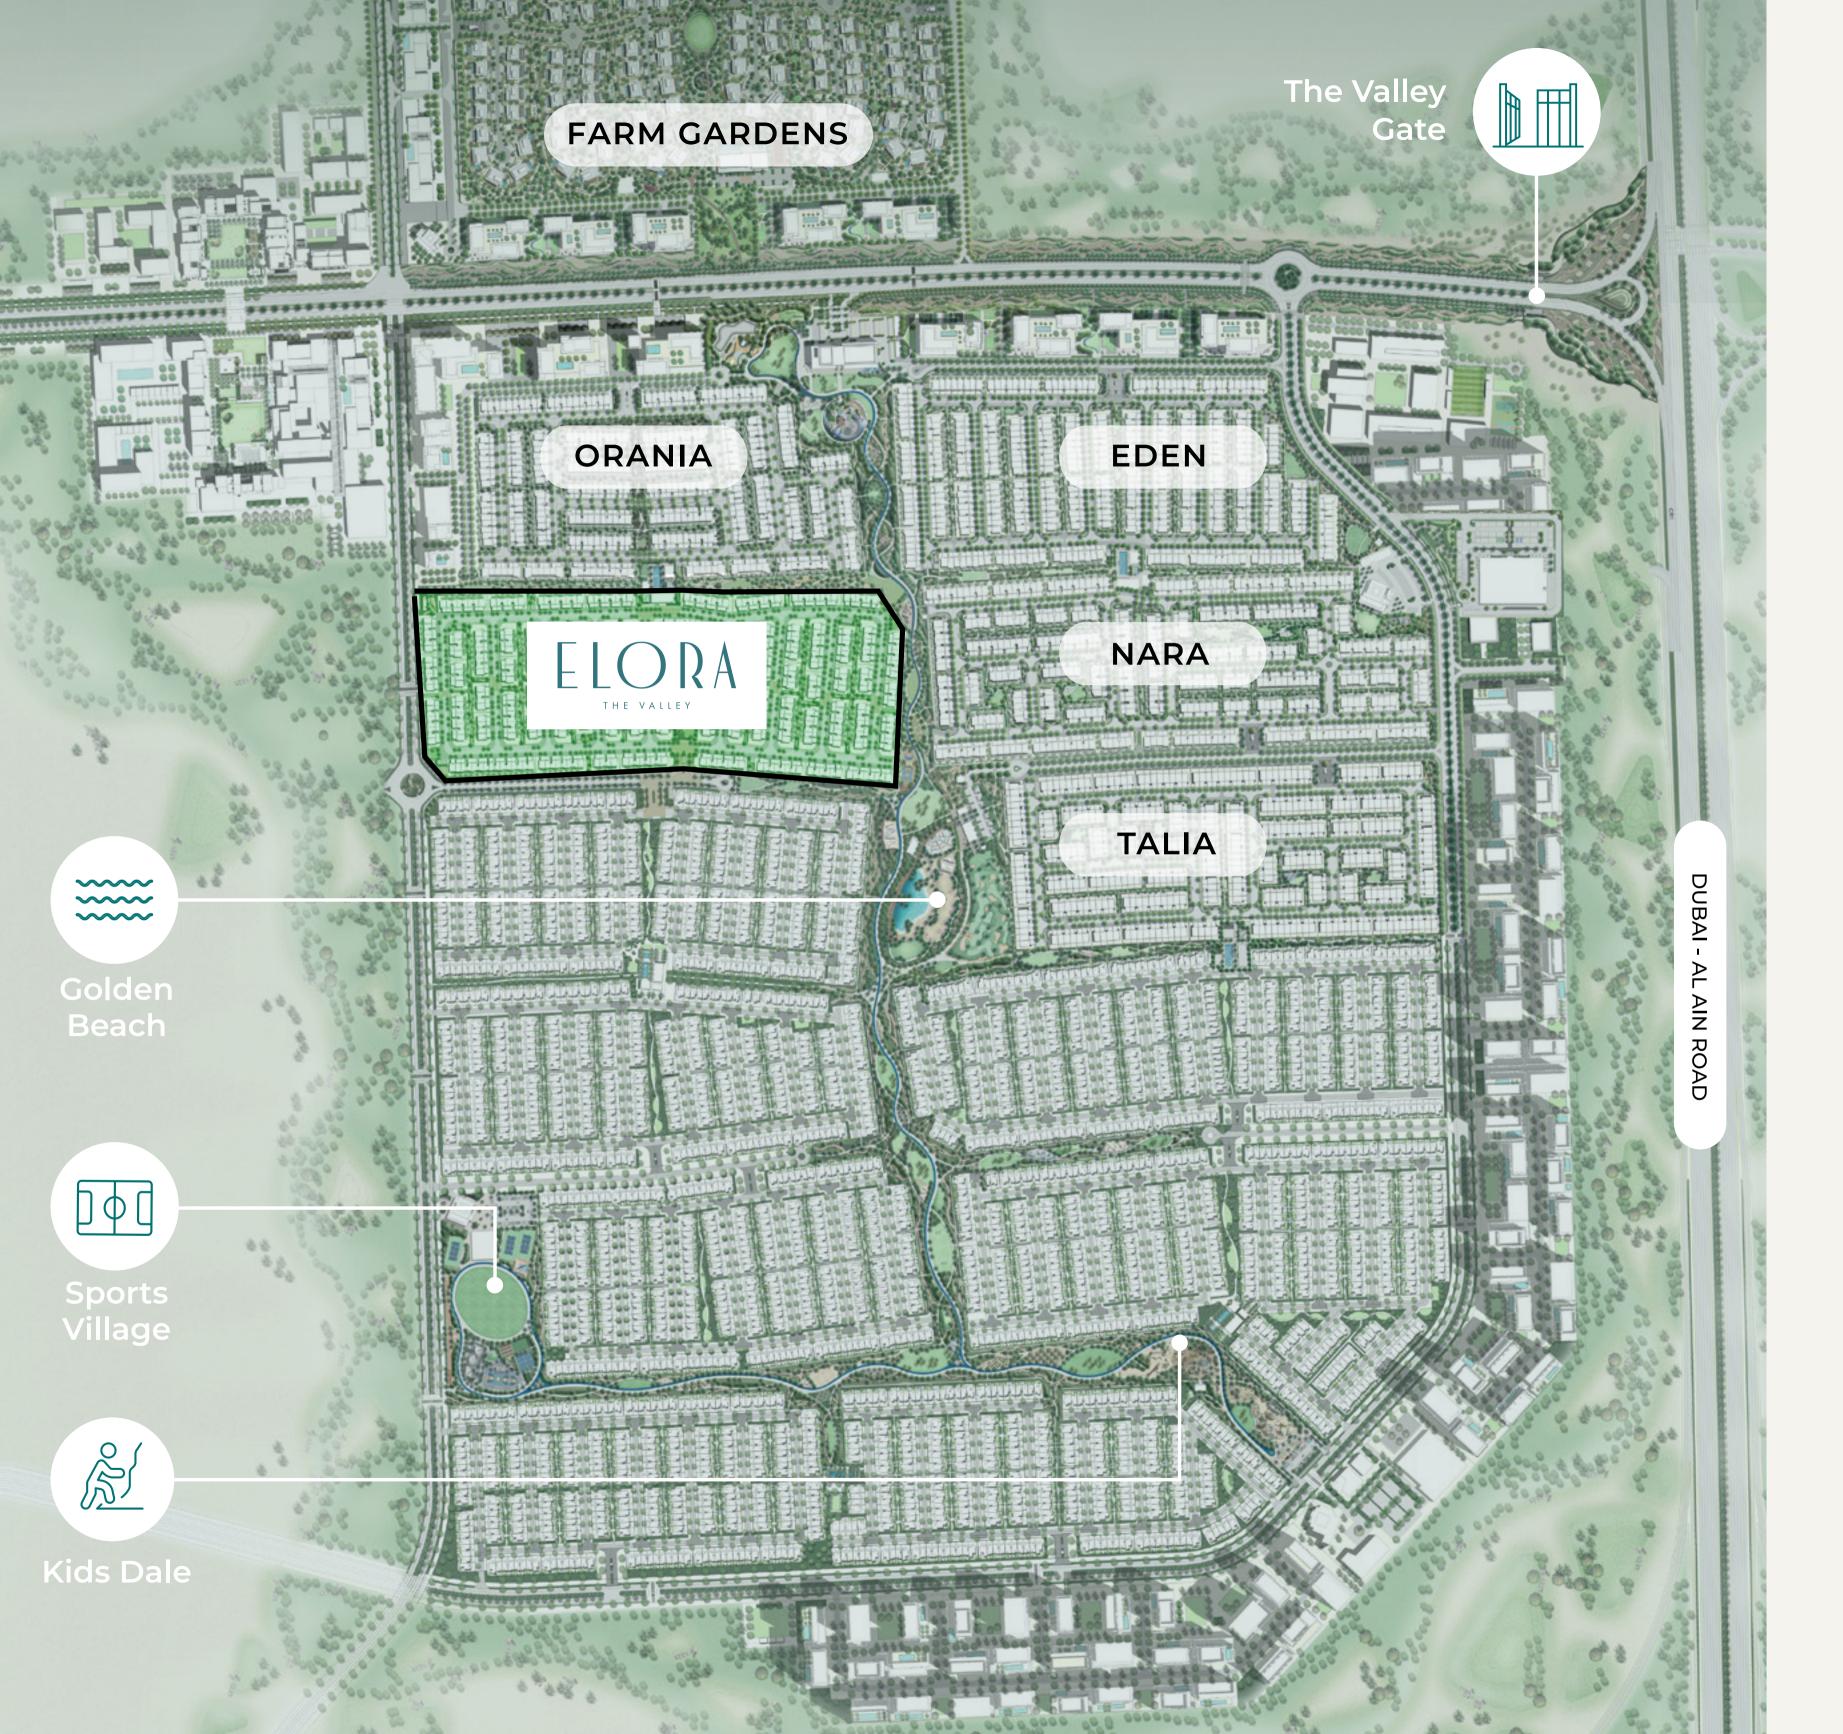

### Perfectly Positioned

With easy access to all major areas of Dubai and an array of green open spaces, The Valley is strategically located on the Dubai - Al Ain Road, a major connection point between the emirates of Dubai and Abu Dhabi.

### Golden Beach

30,000 sqm

The ideal setting for sun-soaked days spent with family, Golden Beach provides the perfect focal point for Elora's integrated community living.

Water Splash

Rids' Play Area

Food and Beverage Options

### Town Centre

32,000 sqm

Brighten up your day at the beating heart of The Valley and enjoy an inspired array of retail and dining experiences right on your doorstep.

Indoor and
Outdoor Retail

Farmers' Market

## Sports Village 20,000 sqm

Enjoy an active, fulfilling and healthy lifestyle at the Sports Village, with an extensive selection of sports, leisure and recreational amenities to choose from.

Courts

Bicycle and Running Tracks

### Kids' Dale

10,000 sqm

Let the little ones' imaginations soar at the Kids' Dale, where they can combine learning and playing each and every day.

Rock Climbing

Amphitheatro Space

Archaeological Play Area