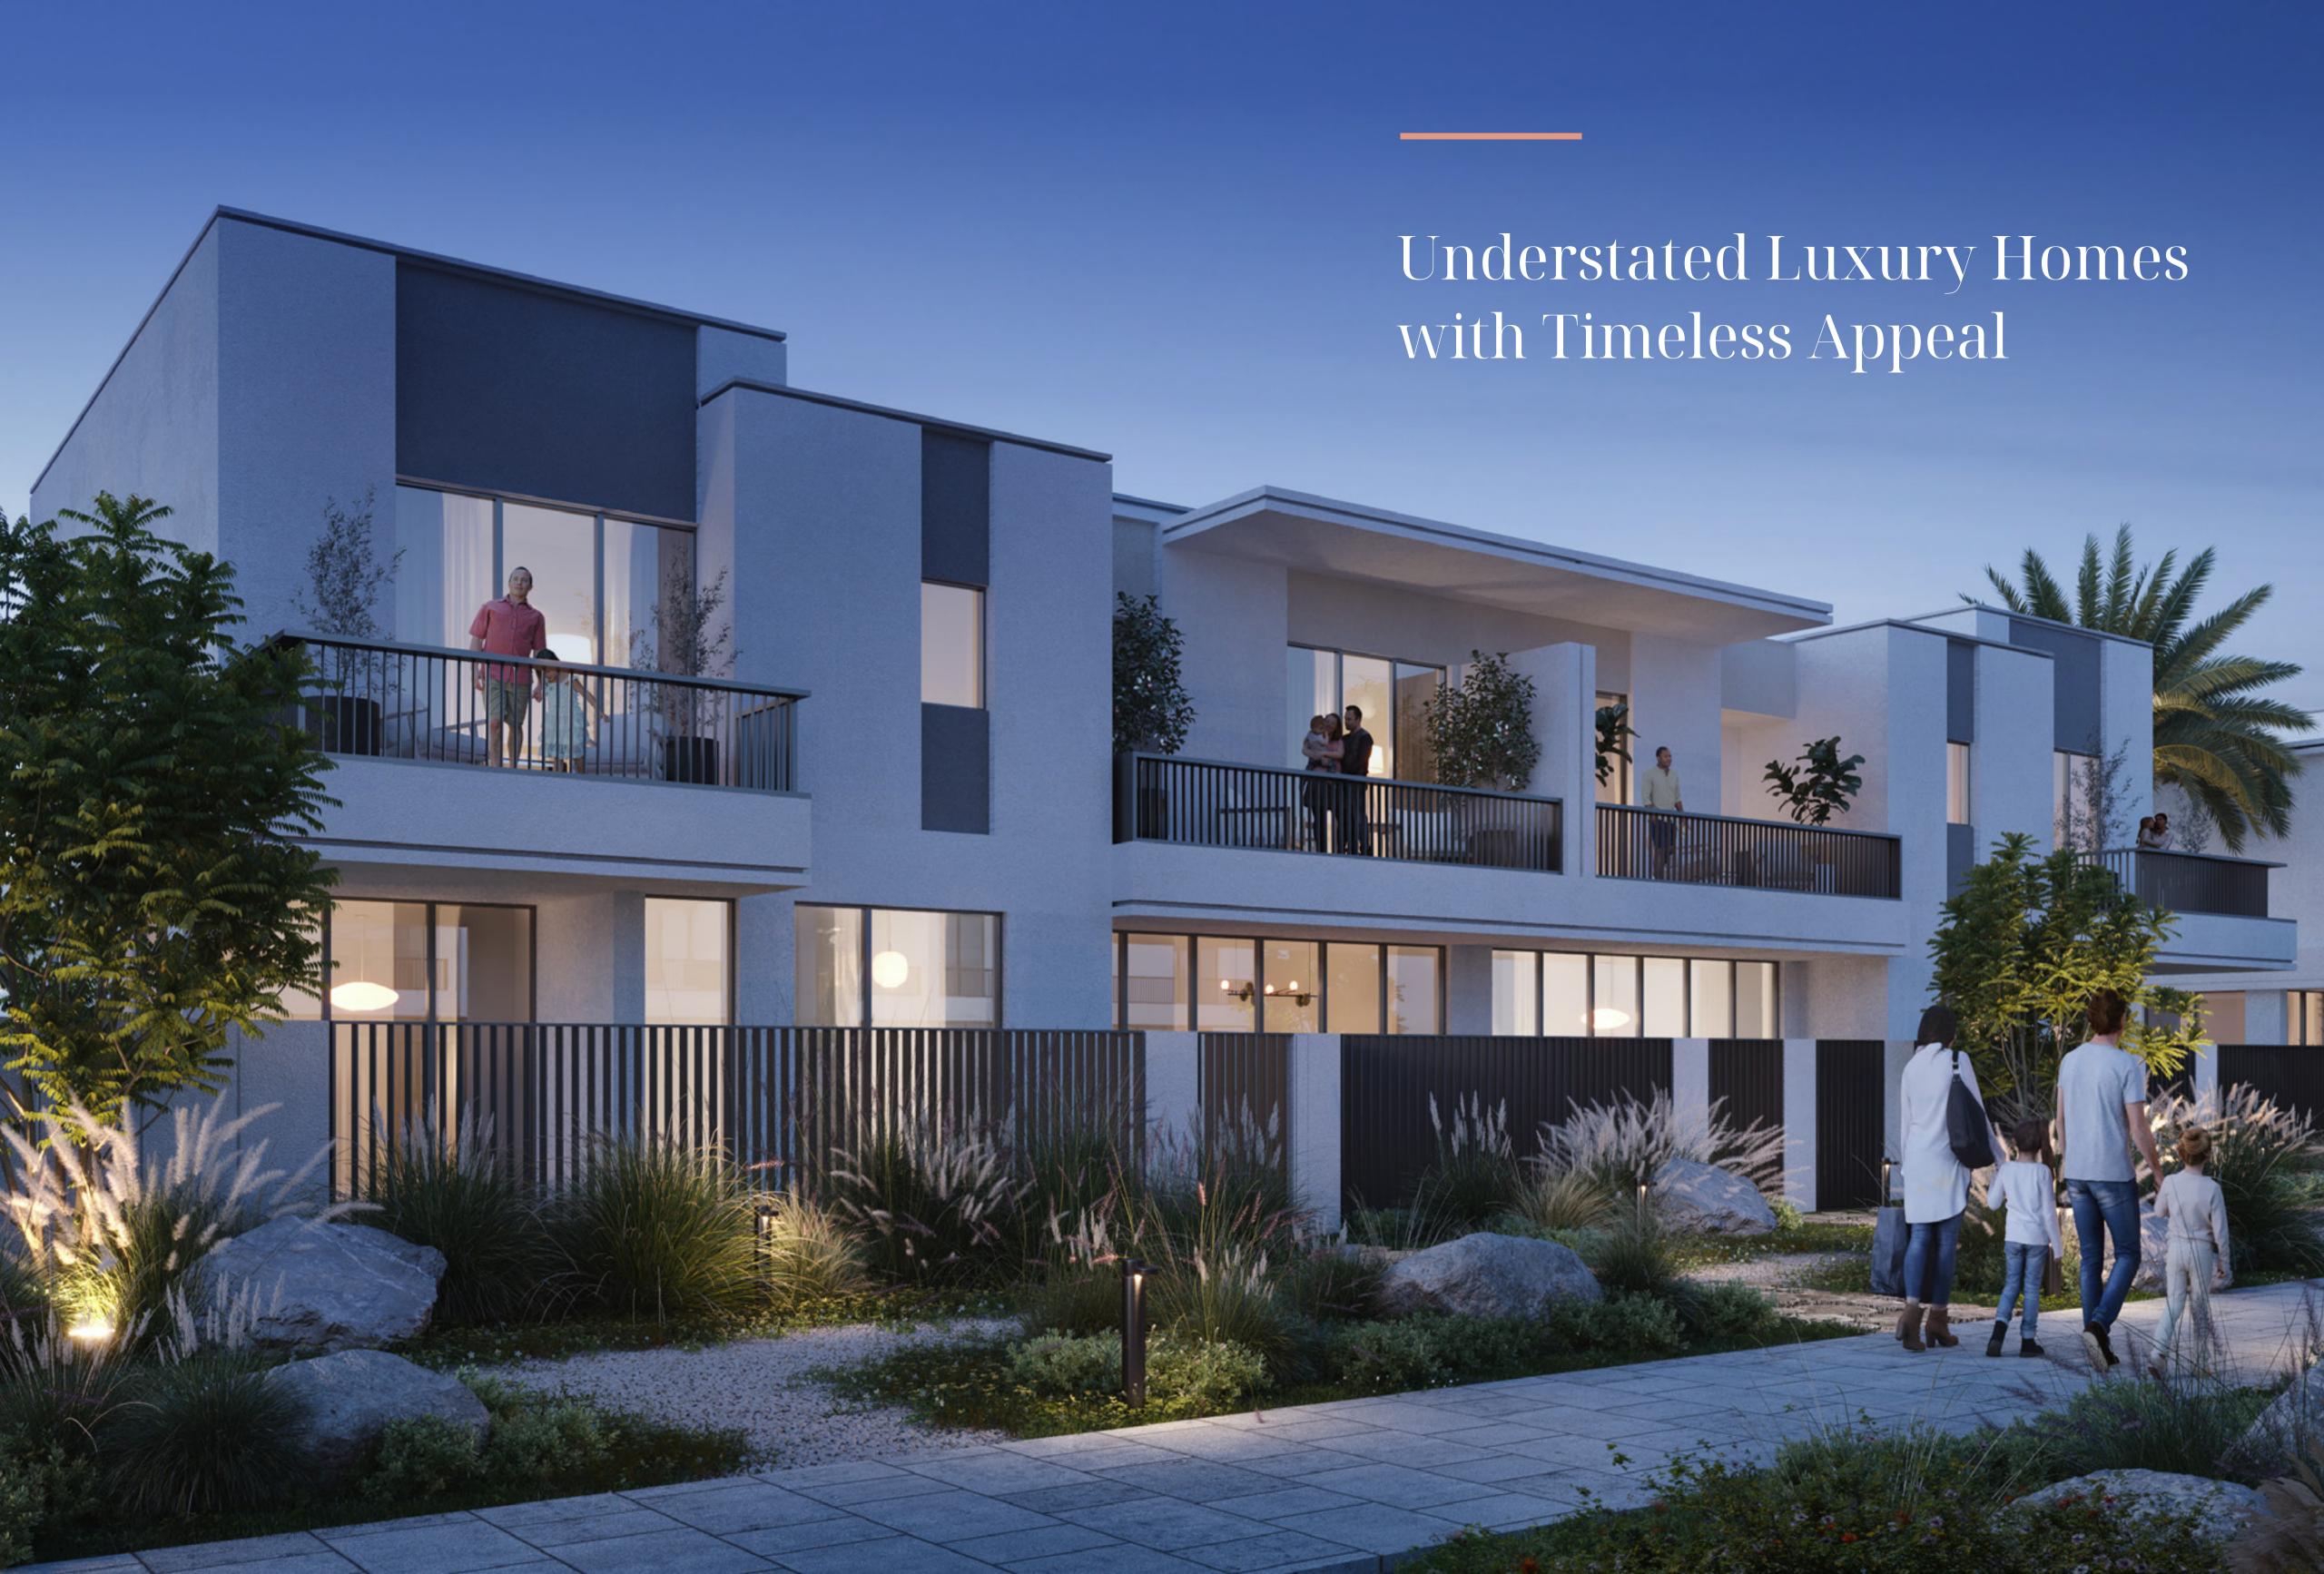

## Contemporary Design at its Best

At Elora, it all comes together: Sophisticated architectural design and fine craftsmanship. Floor-to-ceiling windows maximise the daylight that fills each home and reveals beautiful interiors.

## Two Distinct Architectural Styles

Elora offers you the choice of three and four-bedroom townhouses in two distinct architectural styles: Moon and Mysk.

Every townhouse is characterised by exquisite quality, and each makes a personal statement. Premium materials and attention to detail throughout ensure tasteful and timeless elegance.