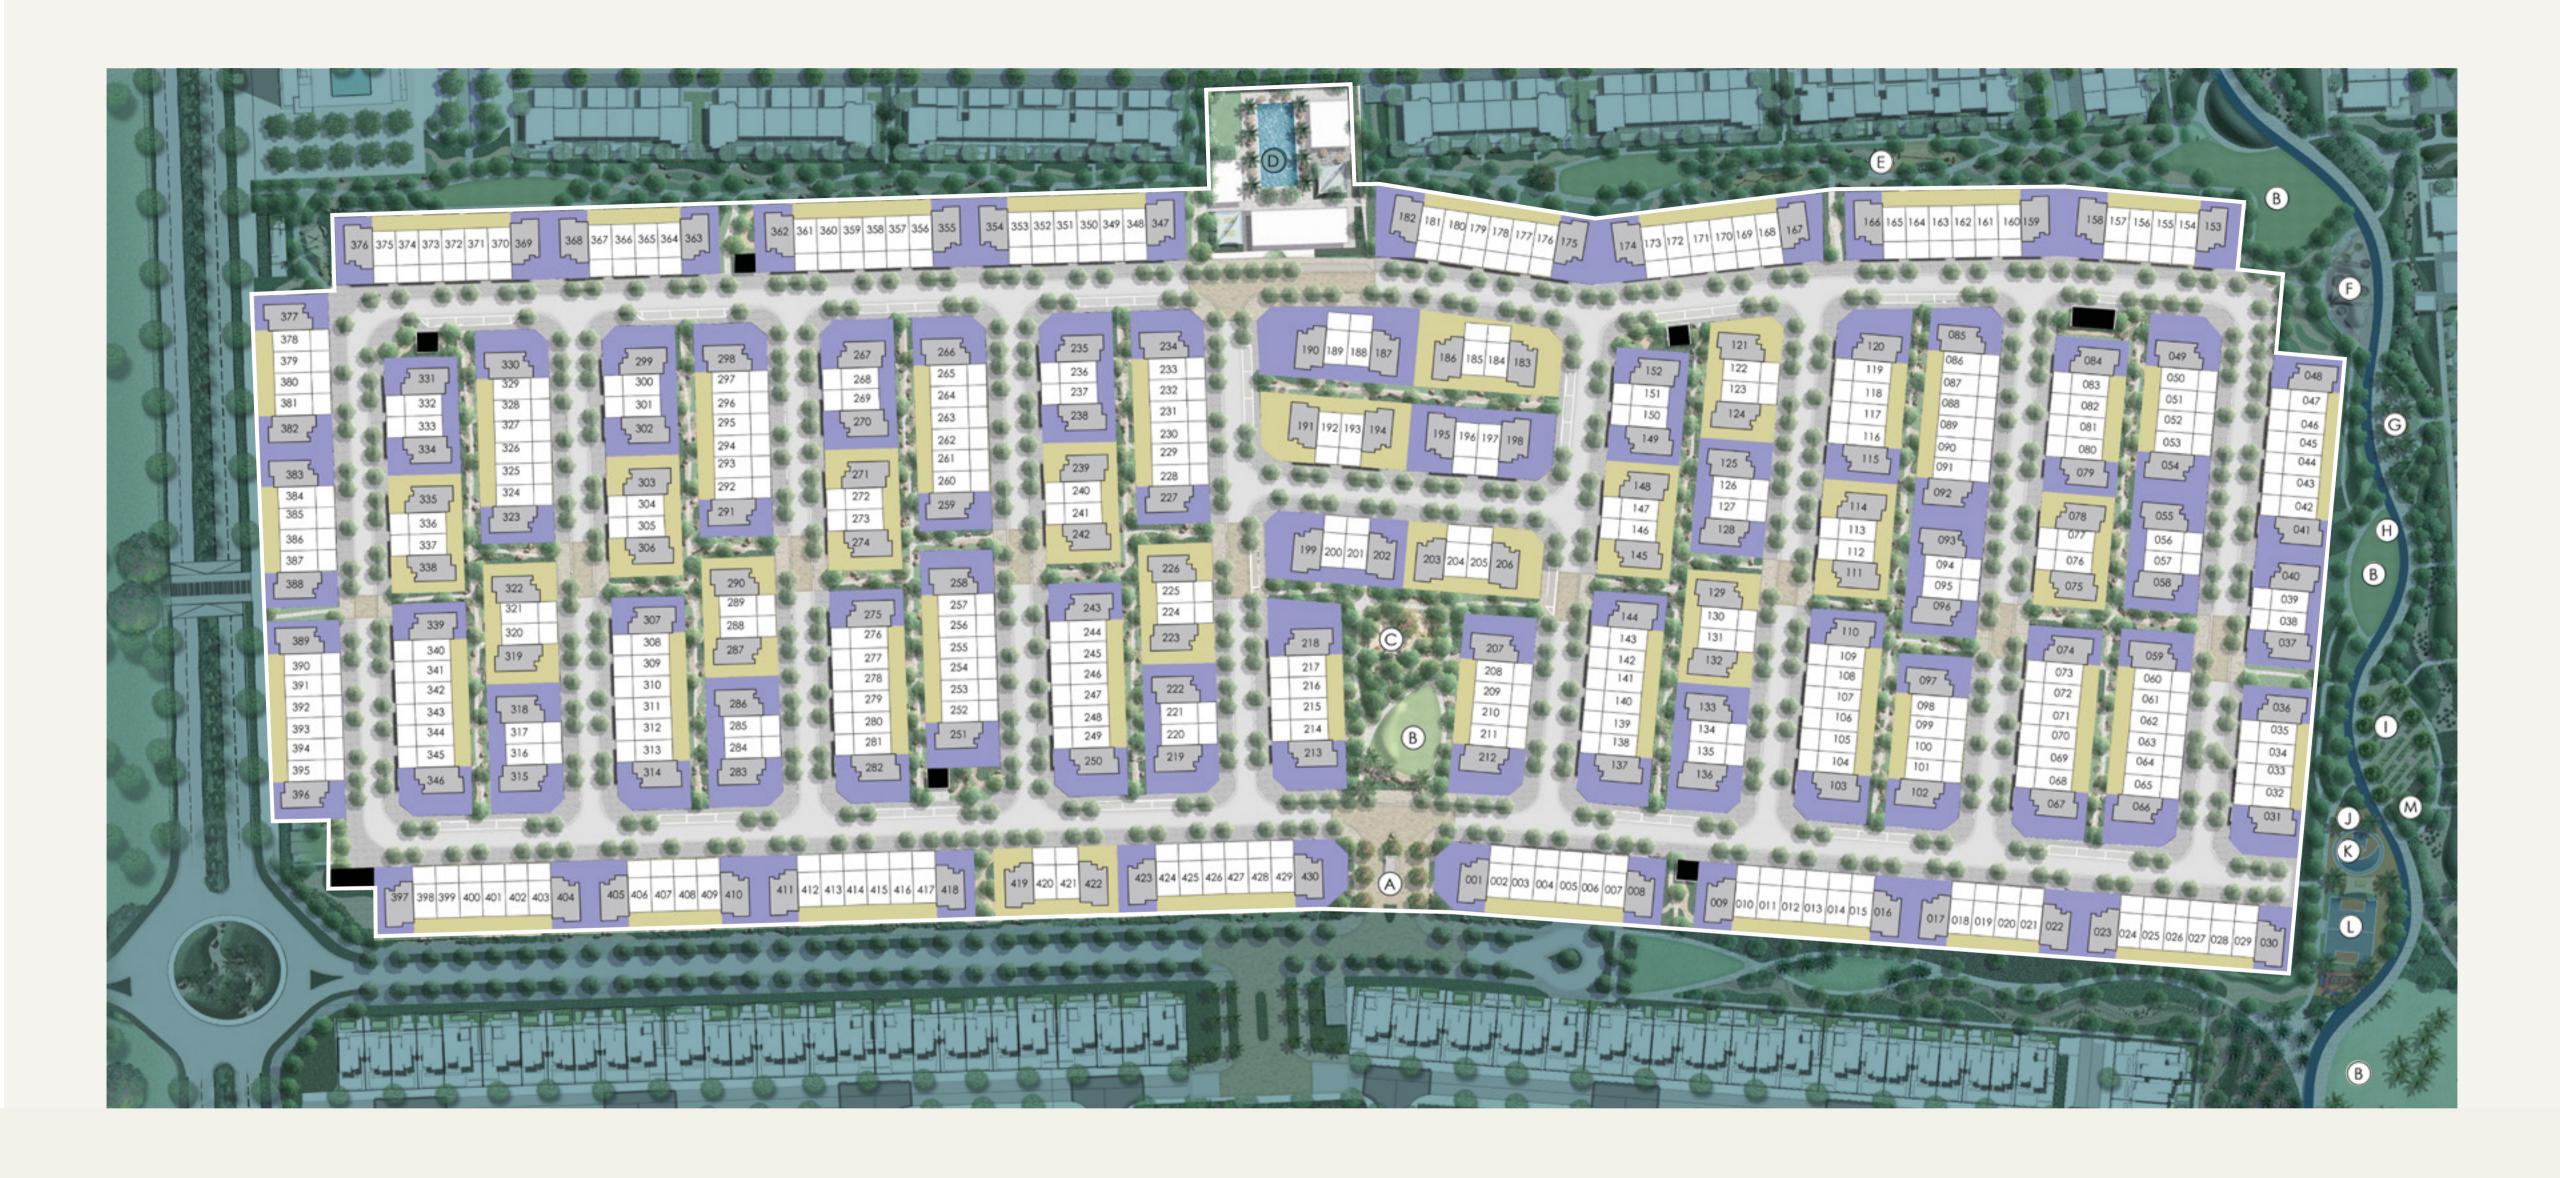

### AMENITIES

- A. ELORA GATEHOUSE
- B. LAWN
- C. KIDS PLAYGROUND
- D. COMMUNITY CLUBHOUSE
- E. NATURE TRAIL

- F. TRAMPOLINE PARK
- G. OUTDOOR LIVING ROOM
- H. RUNNING TRACK
- I. COMMUNITY GARDEN
- J. TABLE TENNIS

### STYLES

K. HALF BASKETBALL COURT

L. MULTI-USE GAMING COURT

M. OUTDOOR COMMUNAL TABLE

MYSK

MOON