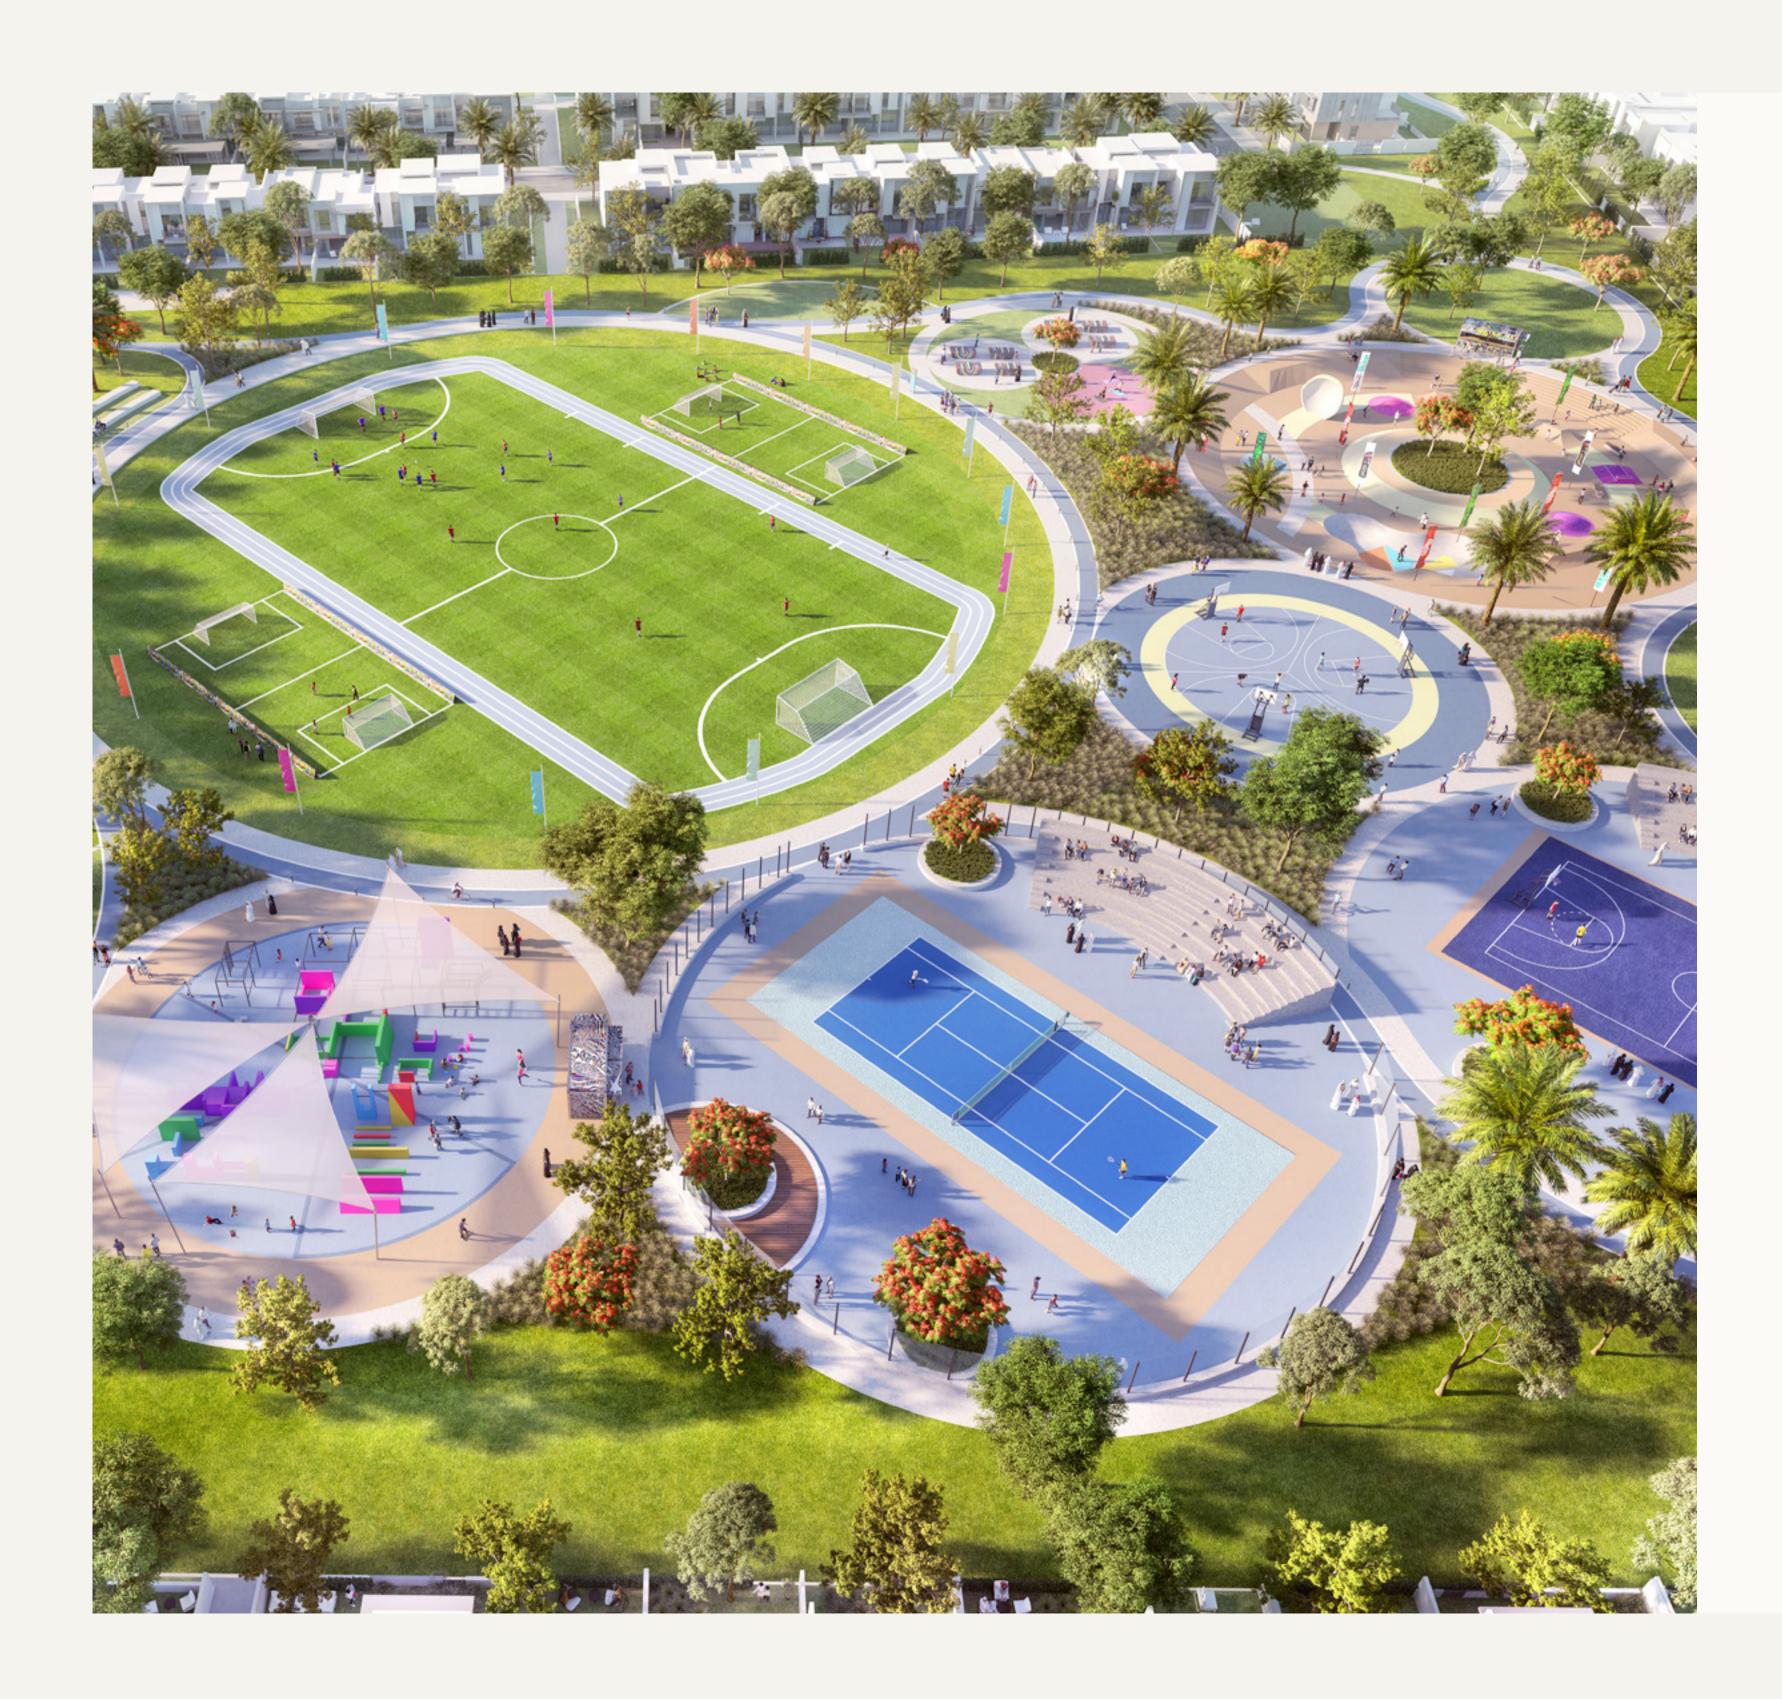

## Sports Village 20,000 sqm

Enjoy an active, fulfilling and healthy lifestyle at the Sports Village, with an extensive selection of sports, leisure and recreational amenities to choose from.

Courts

Bicycle and Running Tracks

Outdoor Gym