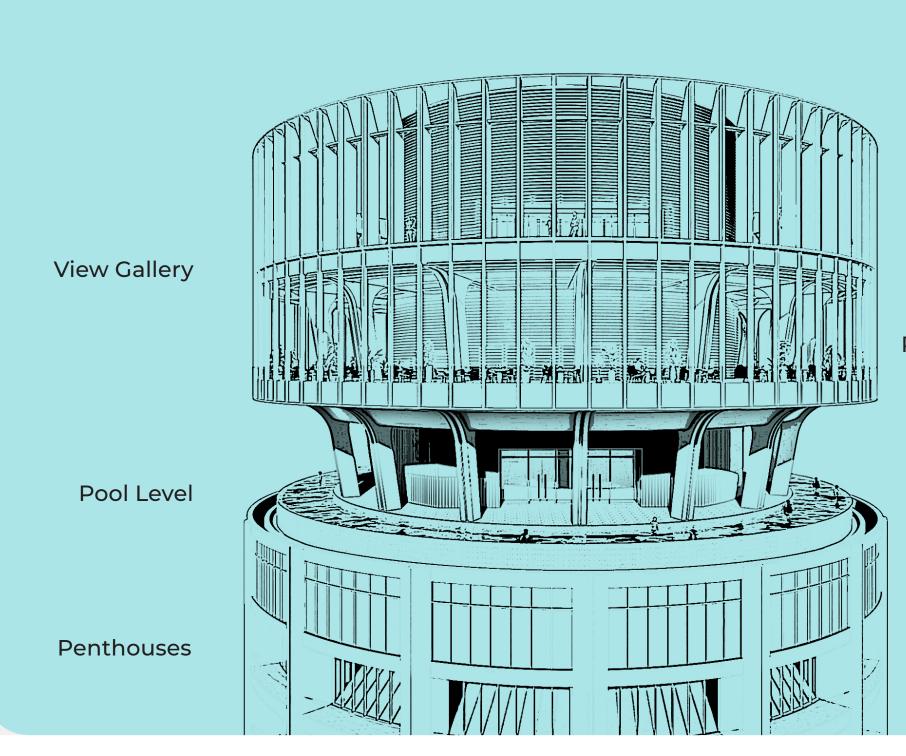

### THE CROWN

Soak in the 360-degree Infinity view from the rooftop viewing gallery, the restaurant or pool level and enjoy the horizons of Dubai from all angles.

#### Restaurants