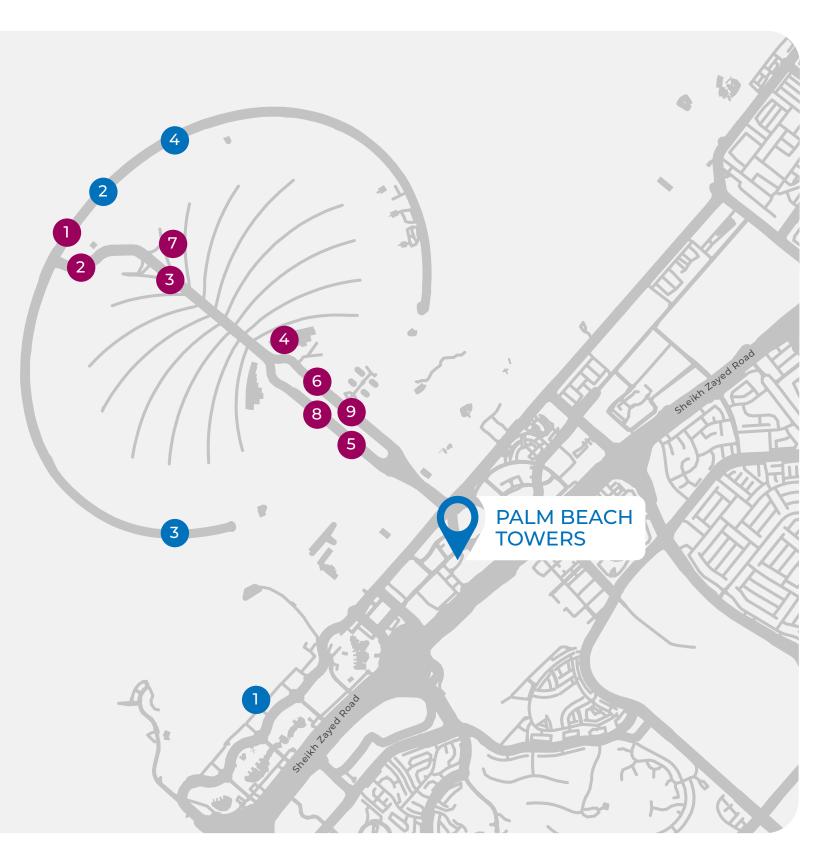

## THE EXCEPTIONAL IS ALWAYS AROUND THE CORNER

The Palm Beach Towers are located at the entrance of Palm Jumeirah, right in the middle of one the most exciting and vibrant areas of the city. This offers the freedom to do whatever the mood strikes, from taking a sunny stroll to eating at some of the most renowned restaurants or spending a day shopping at luxury retail brands. The location is also connected to the entire city with both tram and monorail access, making it easy to take in unmissable experiences across the city, no matter where they may be.

#### **Dining & Entertainment**

- Atlantis, The Palm
  WHITE Beach Dubai
- 3 Social District
- 4 Nakheel Mall
- 5 Palm West Beach
- 6 Club Vista Marie
- 7 The Pointe
- 8 The View
- 9 St. Regis

#### Experiences

- Marina Beach
  Aquaventure Water Park
  Palm Jumeirah Corniche
  Dolphin Bay
- Convenience
- Supermarkets
- Tram Access
- Metro Access

| Ρ | Α | L | Μ |   |   |
|---|---|---|---|---|---|
| В | Ε | Α | С | н |   |
| Т | 0 | W | Ε | R | S |