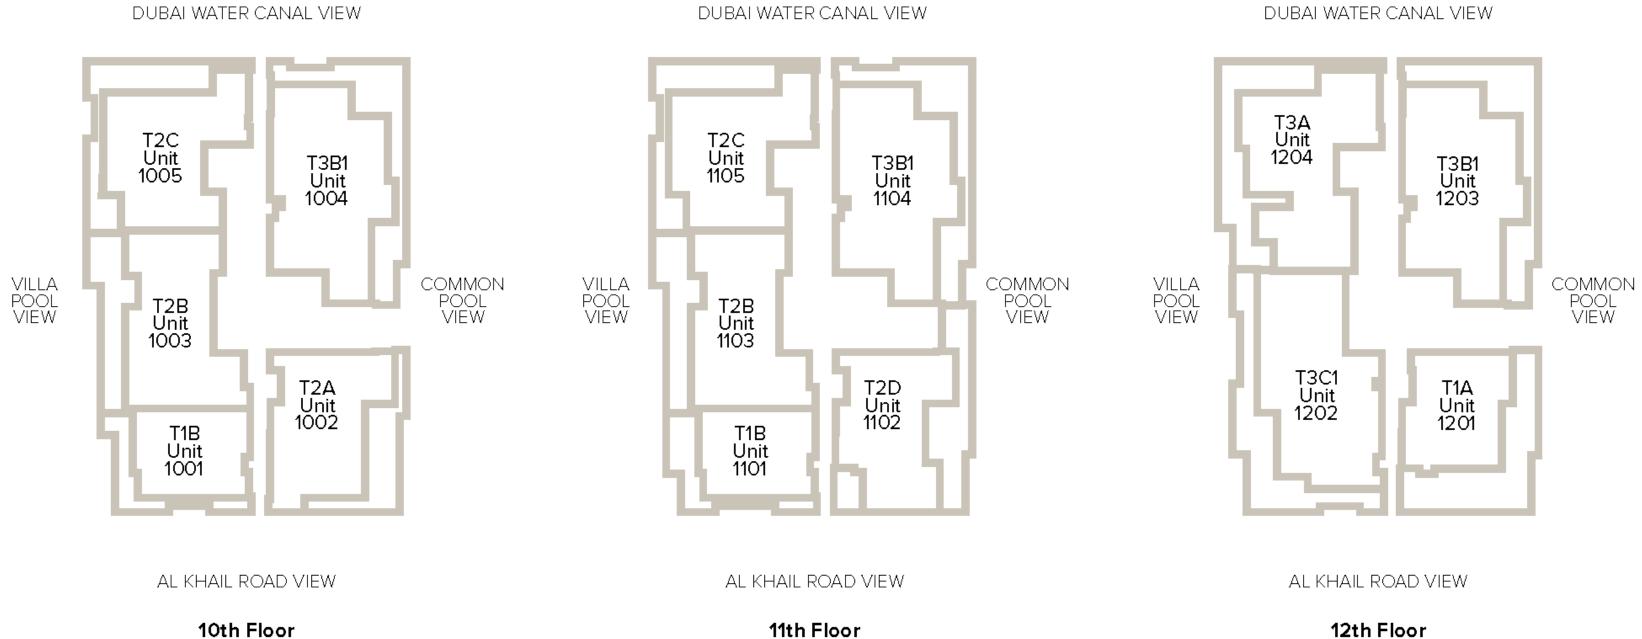

tive Lighting Made in Italy and/or made in Germany in line with Ritz-Carlton

standards.



#### Kitchen

Made in Italy and/or made in Germany in line with Ritz-Carlton standards.

#### Kitchen Equipment

- Gaggenau
- Miele Professional
- Sub-Zero & Wolf



image for reference

#### Sanitary Ware

- Gessi
- Ritmonio
- Zucchetti
- Agape
- Duravit
- Grohe
- Villeroy & Boche

## FLOORS 1 & 2

DUBAI WATER CANAL VIEW



#### DUBAI WATER CANAL VIEW



AL KHAIL ROAD VIEW

#### 2nd Floor



#### DUBAI WATER CANAL VIEW

DUBAI WATER CANAL VIEW



#### DUBAI WATER CANAL VIEW



FLOORS 7, 8 & 9

#### DUBAI WATER CANAL VIEW

#### DUBAI WATER CANAL VIEW



AL KHAIL ROAD VIEW

AL KHAIL ROAD VIEW

7th Floor

8th Floor

#### DUBAI WATER CANAL VIEW

AL KHAIL ROAD VIEW

#### 9th Floor

# FLOORS 10, 11 & 12



12th Floor

### FLOORS 14, 15 & 16

#### DUBAI WATER CANAL VIEW DUBAI WATER CANAL VIEW T3A Unit 1404 T2C Unit 1505 1 T3B1 Unit 1504 T3B2 Unit 1403 VILLA POOL VIEW COMMON POOL VIEW VILLA POOL VIEW 1 a s T2B Unit 1503 T3C1 Unit 1402 T2A Unit 1401 T2D Unit 1502 T1B Unit 1501

AL KHAIL ROAD VIEW

14th Floor

AL KHAIL ROAD VIEW

15th Floor

#### DUBAI WATER CANAL VIEW



AL KHAIL ROAD VIEW

16th Floor

## FLOORS 17 & 18

DUBAI WATER CANAL VIEW



AL KHAIL ROAD VIEW

17th Floor



#### DUBAI WATER CANAL VIEW

# Unit Mix Summary

|                                        | Price from (AED) | Price to (AED) |
|----------------------------------------|------------------|----------------|
| 1 Bedroom Units (13 units)             | 4,500,000        | 5,200,000      |
| 2 Bedroom Units (26 units)