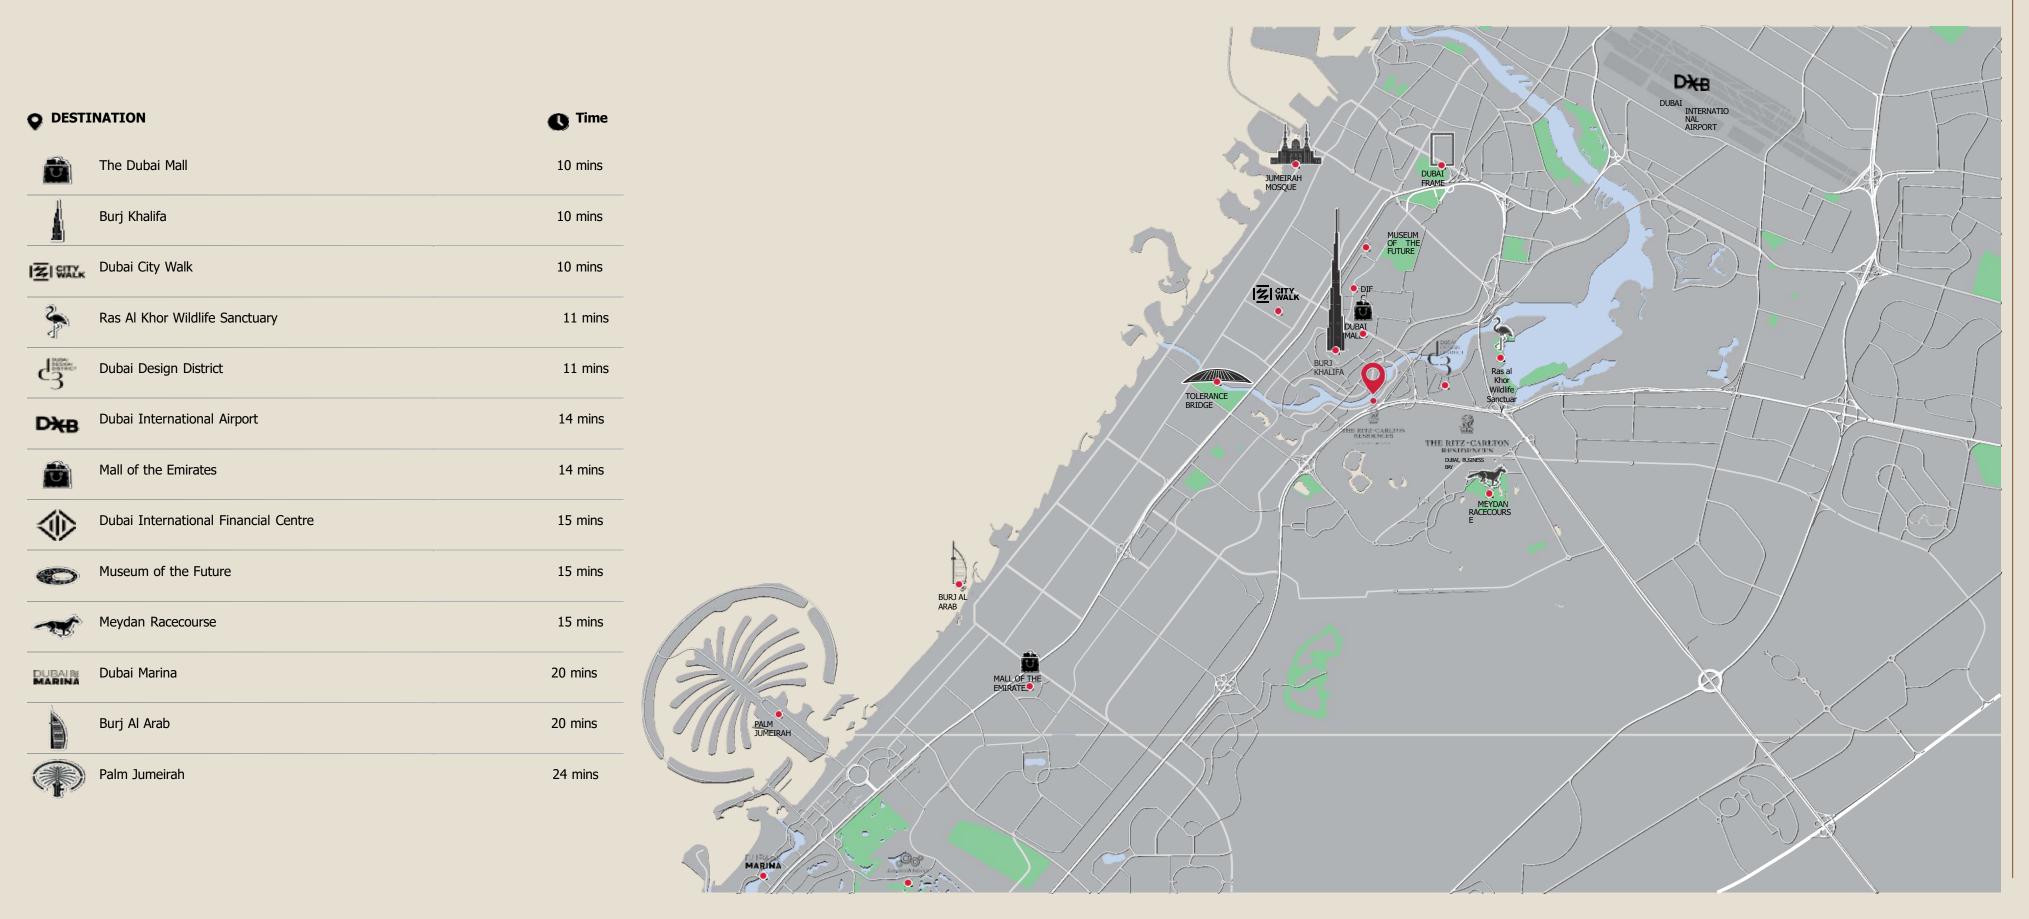

# AT THE HEART OF IT ALL

Rising above the flourishing vista with the iconic skyline of Downtown Dubai on the horizon above, the Ritz-Carlton Residences, Dubai, Business Bay, puts you within minutes from the city's finest leisure, dining and entertainment destinations.