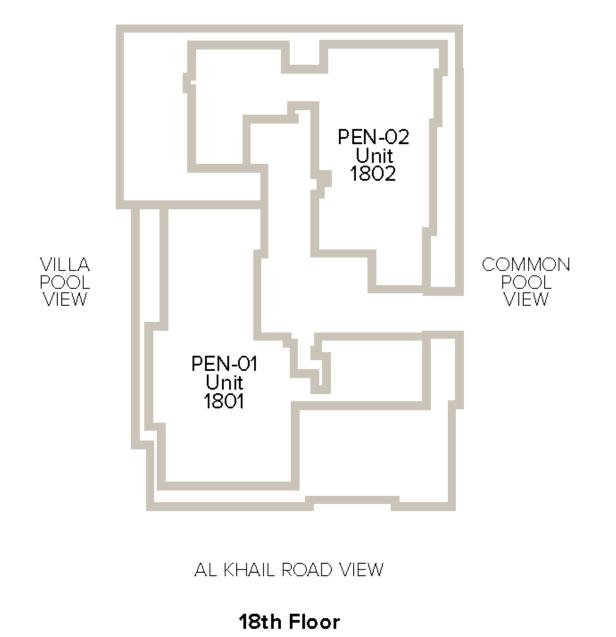

## FLOORS 17 & 18

DUBAI WATER CANAL VIEW

AL KHAIL ROAD VIEW

17th Floor

#### DUBAI WATER CANAL VIEW