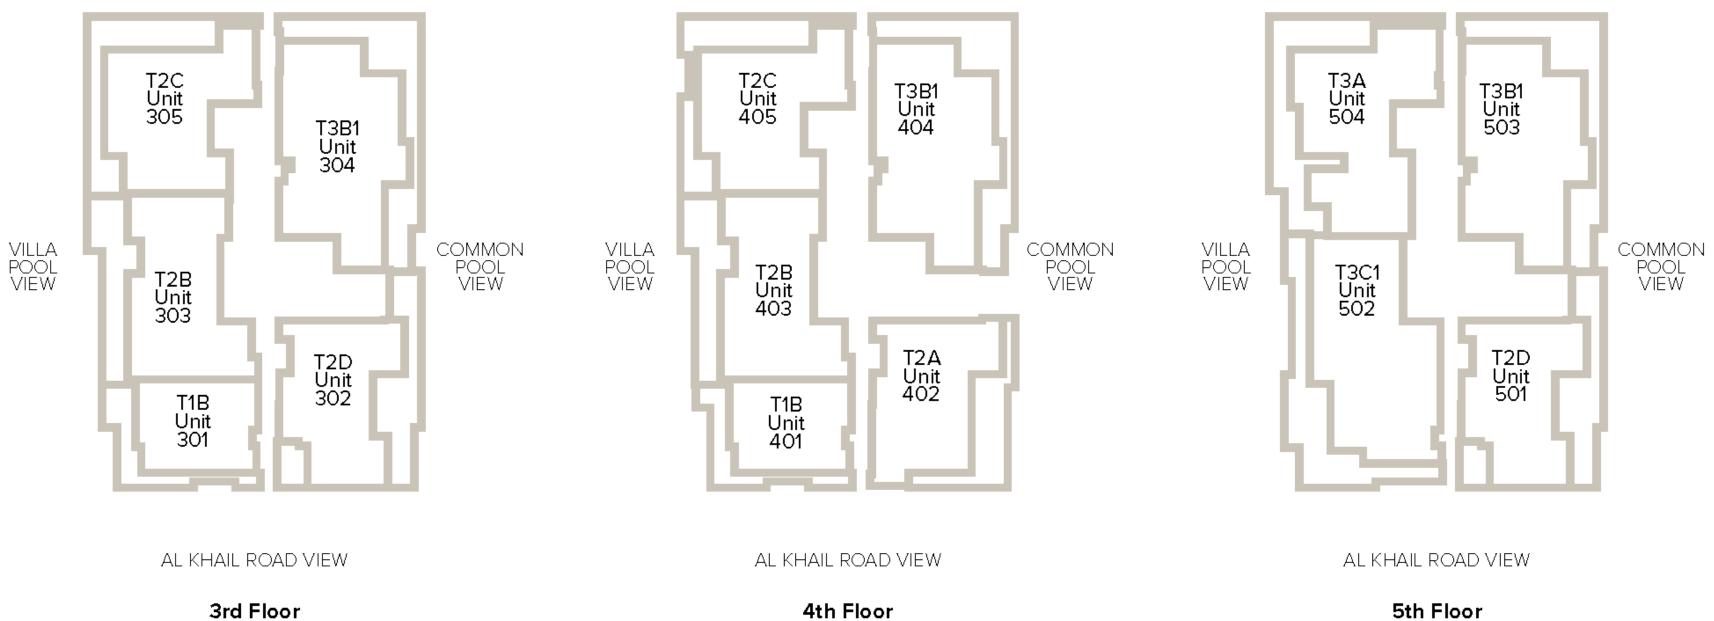

ne with Ritz-Carlton standards.

#### Indoor Furniture

Made in Italy and/or made in Germany in line with Ritz-Carlton standards.





#### Outdoor Furniture

Made in Italy and/or made in Germany in line with Ritz-Carlton standards.

# Decorative & Non-Decorative Lighting Made in Italy and/or made in Germany in line with Ritz-Carlton

standards.



#### Kitchen

Made in Italy and/or made in Germany in line with Ritz-Carlton standards.

#### Kitchen Equipment

- Gaggenau
- Miele Professional
- Sub-Zero & Wolf



image for reference

#### Sanitary Ware

- Gessi
- Ritmonio
- Zucchetti
- Agape
- Duravit
- Grohe
- Villeroy & Boche

## FLOORS 1 & 2

DUBAI WATER CANAL VIEW



#### DUBAI WATER CANAL VIEW



AL KHAIL ROAD VIEW

#### 2nd Floor



#### DUBAI WATER CANAL VIEW

DUBAI WATER CANAL VIEW



#### DUBAI WATER CANAL VIEW



FLOORS 7, 8 & 9

#### DUBAI WATER CANAL VIEW

#### DUBAI WATER CANAL VIEW



AL KHAIL ROAD VIEW

AL KHAIL ROAD VIEW

7th Floor

8th Floor

#### DUBAI WATER CANAL VIEW

AL KHAIL ROAD VIEW

#### 9th Floor

# FLOORS 10, 11 & 12



12th Floor

### FLOORS 14, 15 & 16

#### DUBAI WATER CANAL VIEW DUBAI WATER CANAL VIEW T3A Unit 1404 T2C Unit 1505 1 T3B1 Unit 1504 T3B2 Unit 1403 VILLA POOL VIEW COMMON POOL VIEW VILLA POOL VIEW 1 a s T2B Unit 1503 T3C1 Unit 1402 T2A Unit 1401 T2D Unit 1502 T1B Unit 1501

AL KHAIL ROAD VIEW

14th Floor

AL KHAIL ROAD VIEW

15th Floor

#### DUBAI WATER CANAL VIEW



AL KHAIL ROAD VIEW

16th Floor

## FLOORS 17 & 18

DUBAI WATER CANAL VIEW



AL KHAIL ROAD VIEW

17th Floor



#### DUBAI WATER CANAL VIEW

# Unit Mix Summary

|