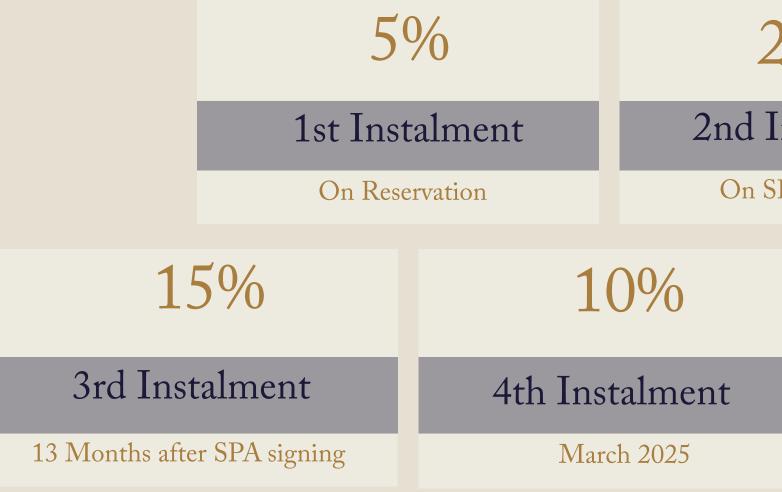

# Payment Plan

# 20%

### 2nd Instalment

On SPA Signing

# 50%

### Final Payment

Handover (June 2025)