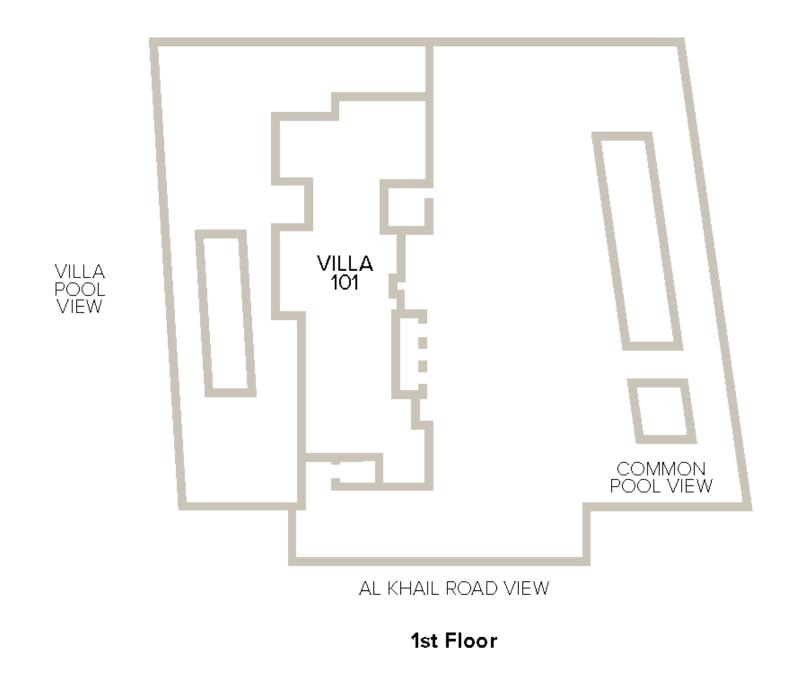

## FLOORS 1 & 2

DUBAI WATER CANAL VIEW

#### DUBAI WATER CANAL VIEW

AL KHAIL ROAD VIEW