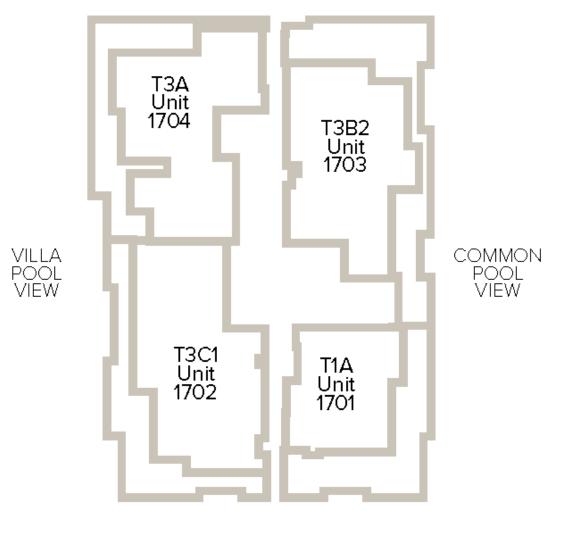

AL KHAIL ROAD VIEW

#### 2nd Floor



#### DUBAI WATER CANAL VIEW

DUBAI WATER CANAL VIEW



#### DUBAI WATER CANAL VIEW



FLOORS 7, 8 & 9

#### DUBAI WATER CANAL VIEW

#### DUBAI WATER CANAL VIEW



AL KHAIL ROAD VIEW

AL KHAIL ROAD VIEW

7th Floor

8th Floor

#### DUBAI WATER CANAL VIEW

AL KHAIL ROAD VIEW

#### 9th Floor

# FLOORS 10, 11 & 12



12th Floor

### FLOORS 14, 15 & 16

#### DUBAI WATER CANAL VIEW DUBAI WATER CANAL VIEW T3A Unit 1404 T2C Unit 1505 1 T3B1 Unit 1504 T3B2 Unit 1403 VILLA POOL VIEW COMMON POOL VIEW VILLA POOL VIEW 1 a s T2B Unit 1503 T3C1 Unit 1402 T2A Unit 1401 T2D Unit 1502 T1B Unit 1501

AL KHAIL ROAD VIEW

14th Floor

AL KHAIL ROAD VIEW

15th Floor

#### DUBAI WATER CANAL VIEW



AL KHAIL ROAD VIEW

16th Floor

## FLOORS 17 & 18

DUBAI WATER CANAL VIEW



AL KHAIL ROAD VIEW

17th Floor



#### DUBAI WATER CANAL VIEW

# Unit Mix Summary

|                                        | Price from (AED) | Price to (AED) |
|----------------------------------------|------------------|----------------|
| 1 Bedroom Units (13 units)             | 4,500,000        | 5,200,000      |
| 2 Bedroom Units (26 units)             | 7,300,000        | 12,300,000     |
| <b>3 Bedroom Units (24 units)</b>      | 11,200,000       | 14,100,000     |
| <b>4 Bedroom Duplex Villa (1 unit)</b> | 63,300,000       | -              |
| Penthouses (2 units)                   | 30,000,000       | 35,000,000     |

Size is total area including balcony

| Size from (sq/ft) | Size to (sq/ft) |
|-------------------|-----------------|
| 1,518             | 2,195           |
| 2