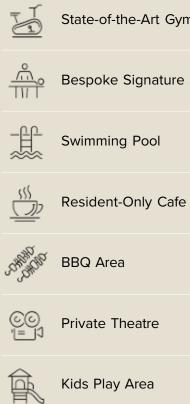

#### AMENITIES:

State-of-the-Art Gym

Bespoke Signature Spa

Swimming Pool

Kids Play Area

Library

Valet Parking

F

Banquet Room

Expansive Lounge Area

101

Salon

Meeting Room

Concierge

<u>A</u>

Uniformed Doormen