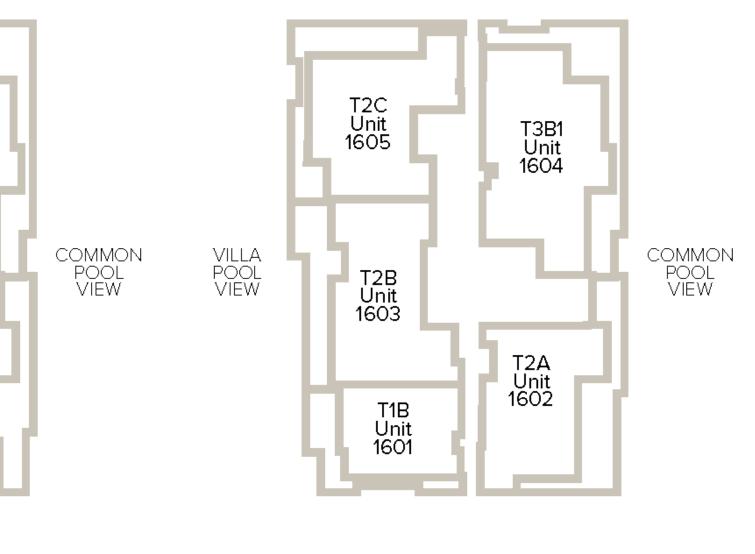

### FLOORS 14, 15 & 16

#### DUBAI WATER CANAL VIEW

AL KHAIL ROAD VIEW

16th Floor