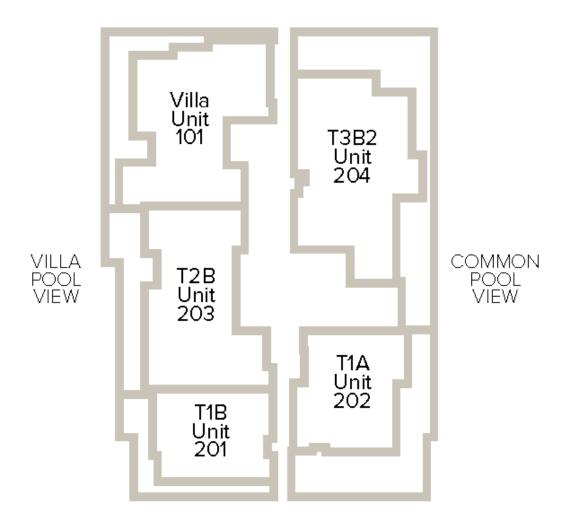

Ritz-Carlton Residences standards.

#### Wardrobe

Made in Italy and/or made in Germany in line with Ritz-Carlton standards.

#### Indoor Furniture

Made in Italy and/or made in Germany in line with Ritz-Carlton standards.





#### Outdoor Furniture

Made in Italy and/or made in Germany in line with Ritz-Carlton standards.

# Decorative & Non-Decorative Lighting Made in Italy and/or made in Germany in line with Ritz-Carlton

standards.



#### Kitchen

Made in Italy and/or made in Germany in line with Ritz-Carlton standards.

#### Kitchen Equipment

- Gaggenau
- Miele Professional
- Sub-Zero & Wolf



image for reference

#### Sanitary Ware

- Gessi
- Ritmonio
- Zucchetti
- Agape
- Duravit
- Grohe
- Villeroy & Boche

## FLOORS 1 & 2

DUBAI WATER CANAL VIEW



#### DUBAI WATER CANAL VIEW



AL KHAIL ROAD VIEW

#### 2nd Floor



#### DUBAI WATER CANAL VIEW

DUBAI WATER CANAL VIEW



#### DUBAI WATER CANAL VIEW



FLOORS 7, 8 & 9

#### DUBAI WATER CANAL VIEW

#### DUBAI WATER CANAL VIEW



AL KHAIL ROAD VIEW

AL KHAIL ROAD VIEW

7th Floor

8th Floor

#### DUBAI WATER CANAL VIEW

AL KHAIL ROAD VIEW

#### 9th Floor

# FLOORS 10, 11 & 12



12th Floor

### FLOORS 14, 15 & 16

#### DUBAI WATER CANAL VIEW DUBAI WATER CANAL VIEW T3A Unit 1404 T2C Unit 1505 1 T3B1 Unit 1504 T3B2 Unit 1403 VILLA POOL VIEW COMMON POOL VIEW VILLA POOL VIEW 1 a s T2B Unit 1503 T3C1 Unit 1402 T2A Unit 1401 T2D Unit 1502 T1B Unit 1501

AL KHAIL ROAD VIEW

14th Floor

AL KHAIL ROAD VIEW

15th Floor

#### DUBAI WATER CANAL VIEW



AL KHAIL ROAD VIEW

16th Floor

## FLOORS 17 & 18

DUBAI WATER CANAL VIEW