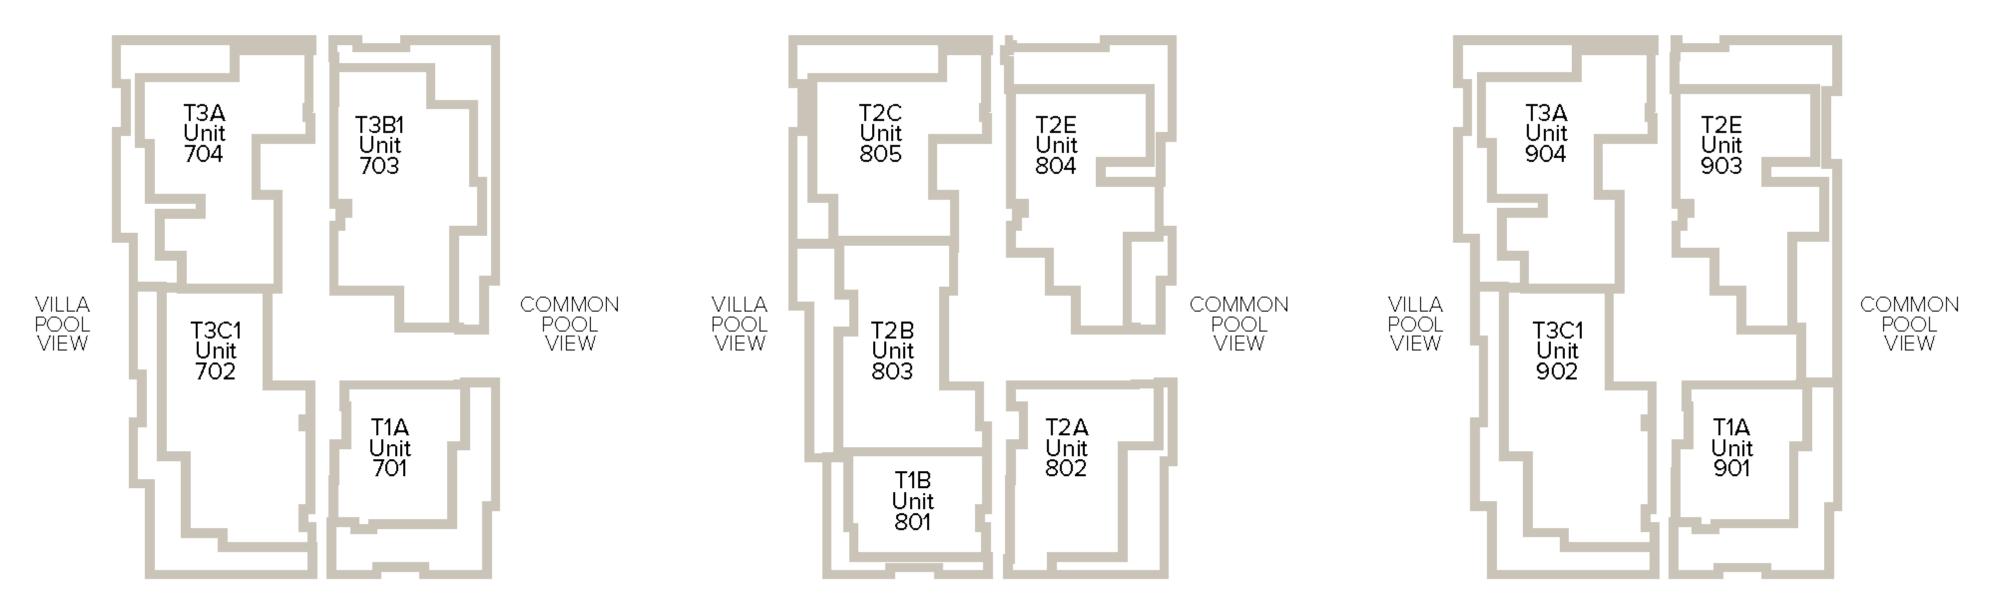

#### DUBAI WATER CANAL VIEW

FLOORS 7, 8 & 9

#### DUBAI WATER CANAL VIEW

AL KHAIL ROAD VIEW

AL KHAIL ROAD VIEW

7th Floor

8th Floor

#### 9th Floor