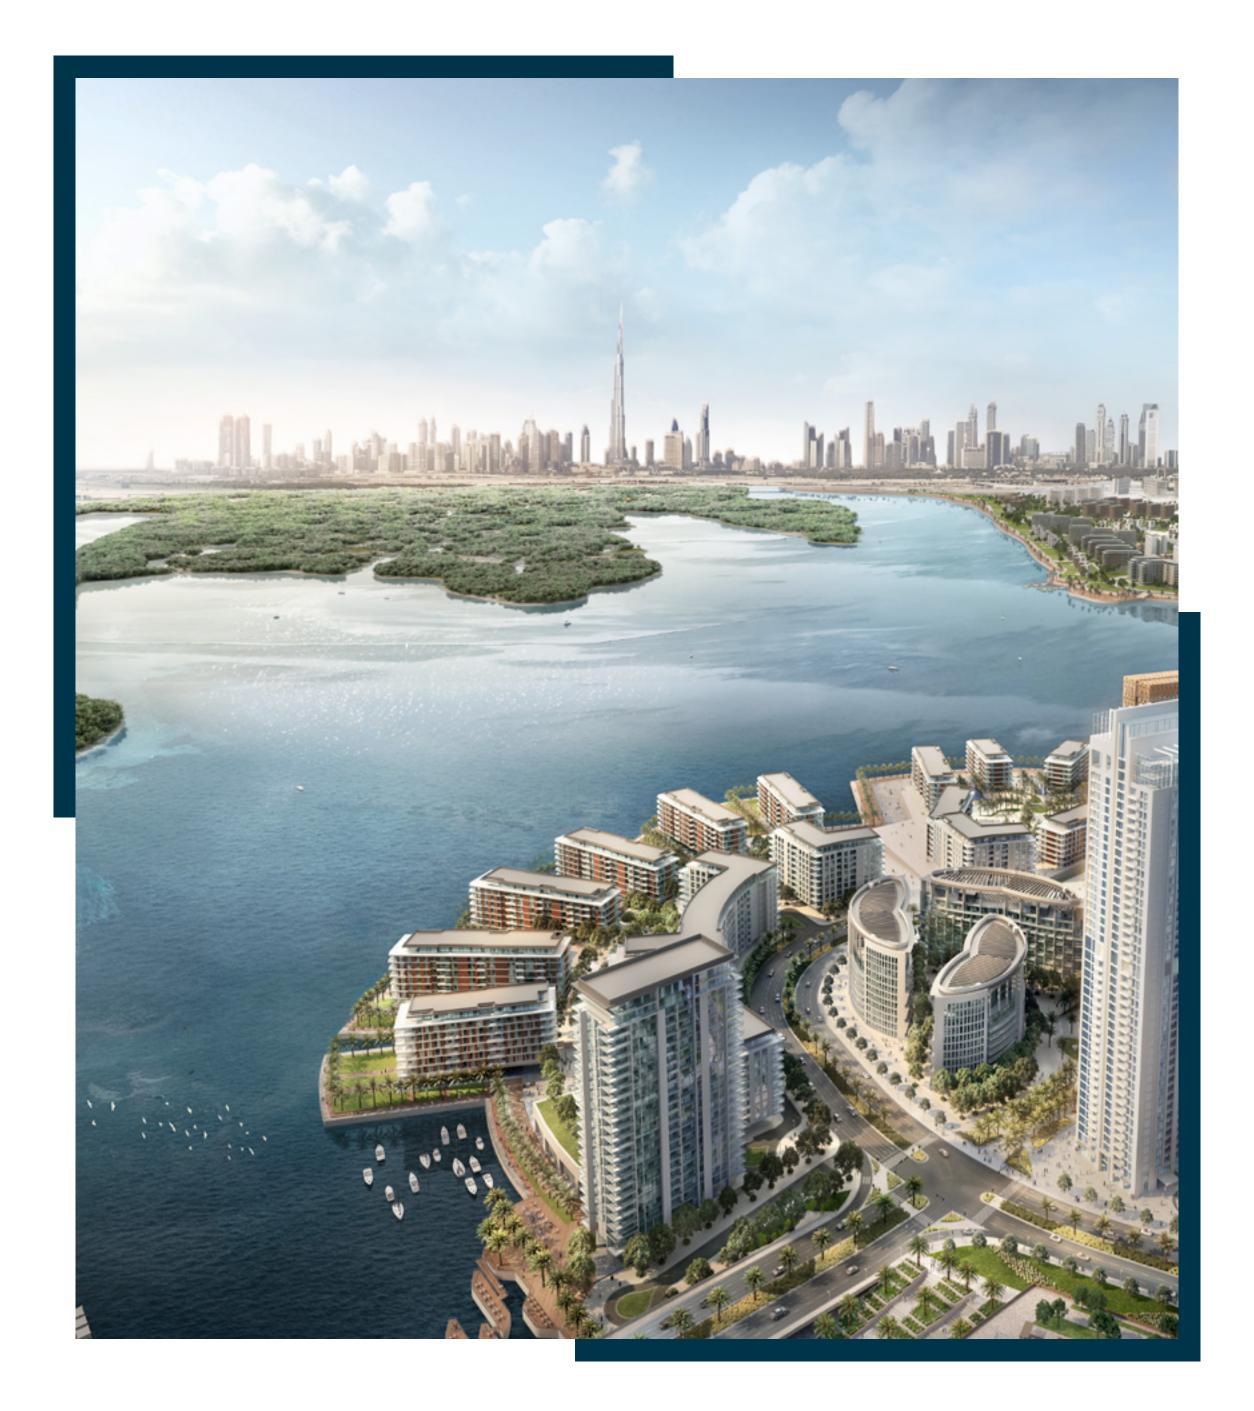

# THE WORLD OF TOMORROW

Dubai Creek Harbour is an ultra-modern and stylish neighbourhood situated along the historic Dubai Creek.

Designed with pedestrian-friendly streets, Dubai Creek
Harbour offers convenient connections between the
neighbourhood centre and a viable mix of retail, business,
recreation, parks, open spaces, and community facilities, all
within walking distance.

#### CREEK BEACH

Creek Beach is Dubai's first-of-its-kind urban beach in the middle of Dubai Creek Harbour. Located along the historic Dubai Creek, Creek Beach is conceived to afford you the ultimate family-friendly retreat. From 700 metres of pristine white sands to the infinity pool and spectacular sunset views, this is paradise reborn.