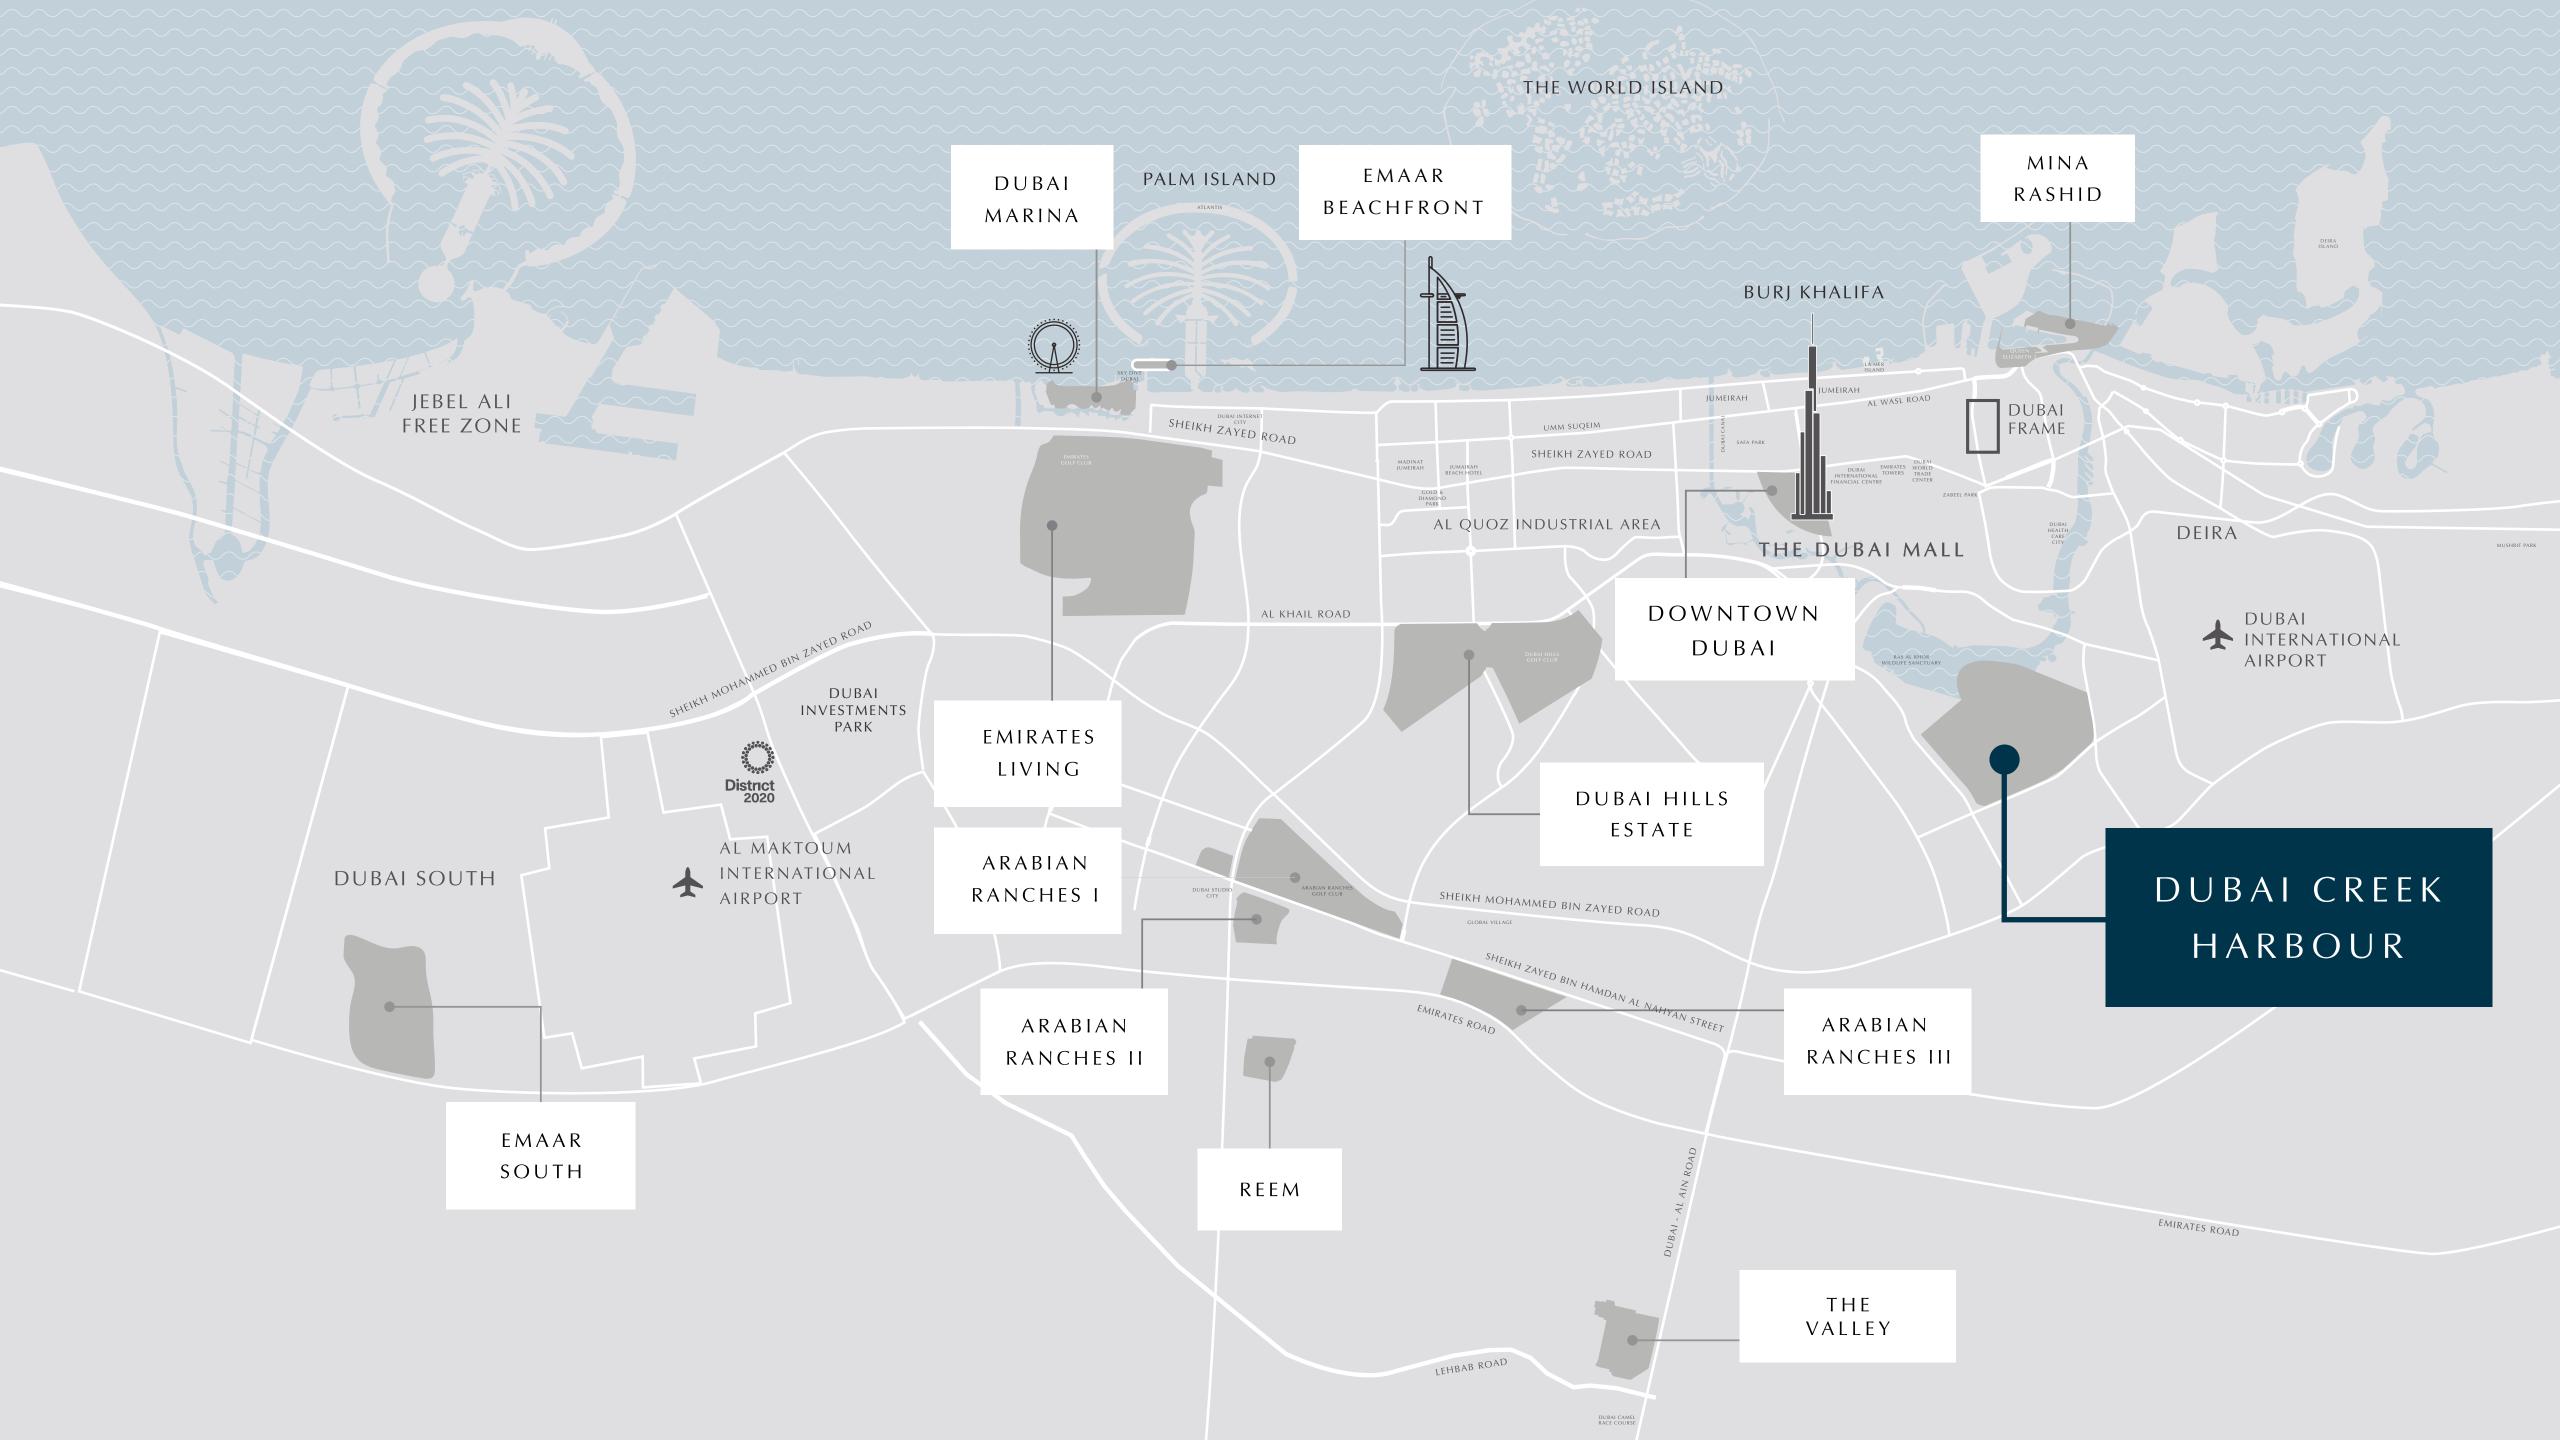

#### Location

# EXACTLY WHERE YOU'RE MEANT TO BE

Perfectly positioned at the heart of a vibrant, familyfocused community, Orchid boasts a wide array of dining, retail, leisure, and recreational amenities on the doorstep.

5-min Walk to Central Park

5 Mins from Creek Marina Yacht Club

10-min Walk to Creek Marina