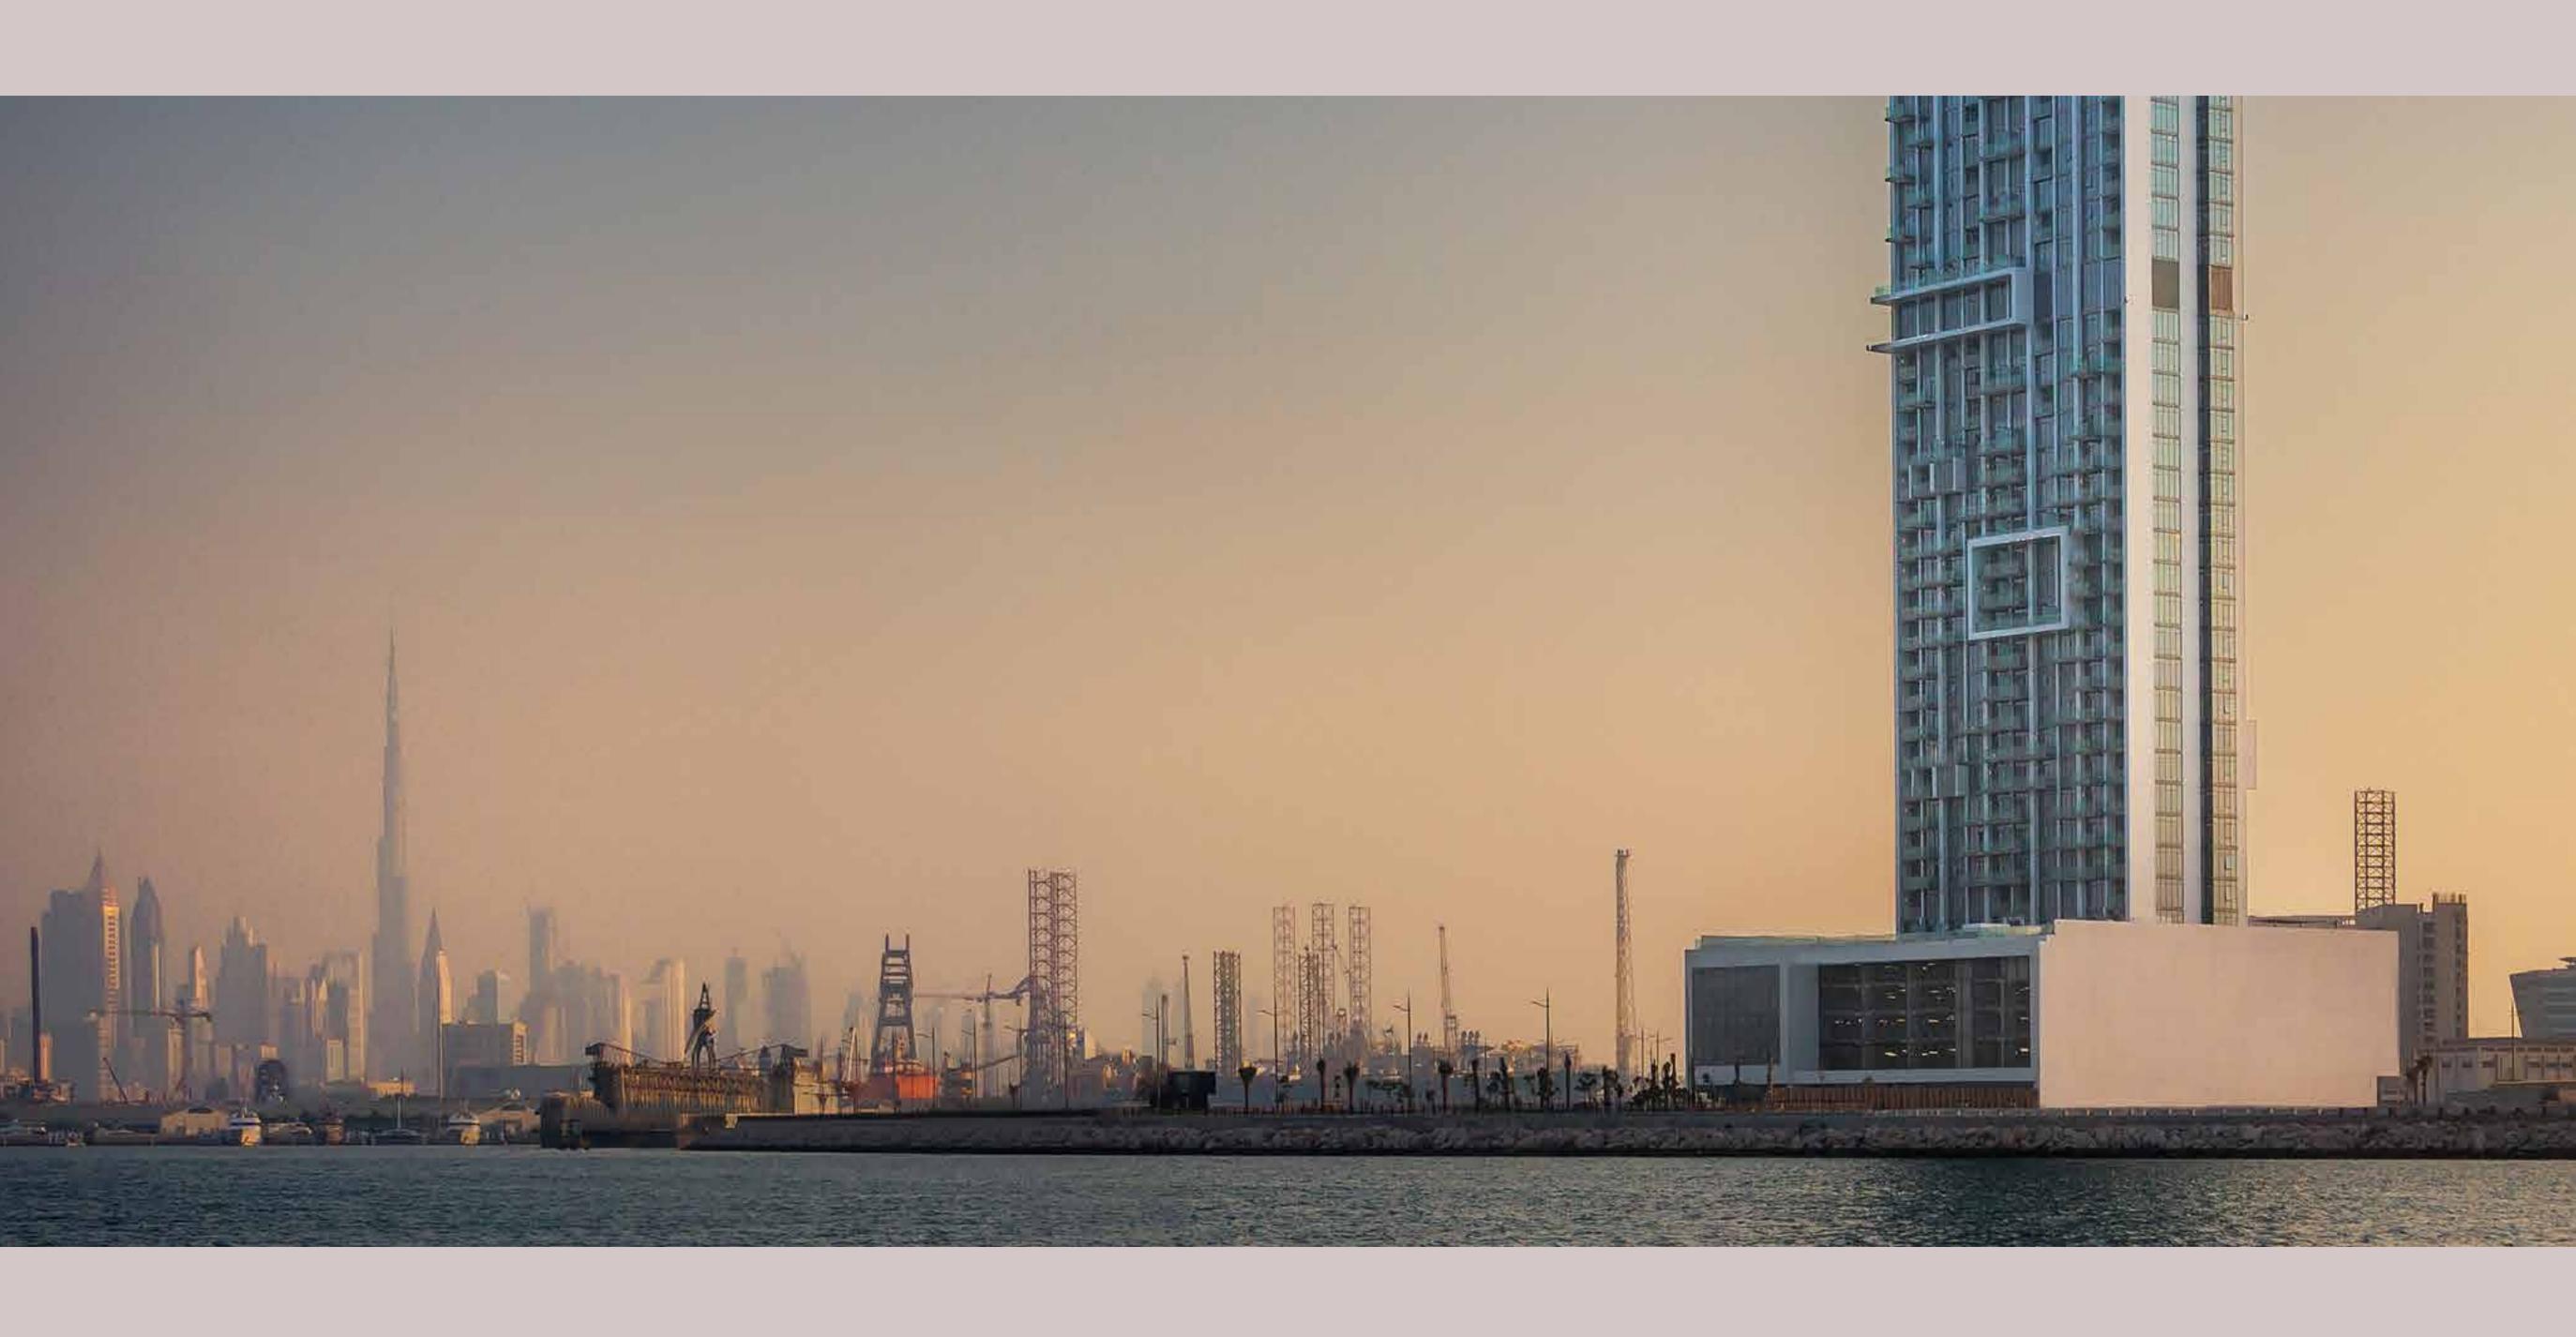

## Towering above Dubai Maritime City.

#### PROUD TO BE THE TALLEST.

ANWA is the tallest tower in Dubai Maritime City, masterfully designed and positioned to capture the breathtaking views of the sea and light up elegant apartments with the glorious Dubai sun.