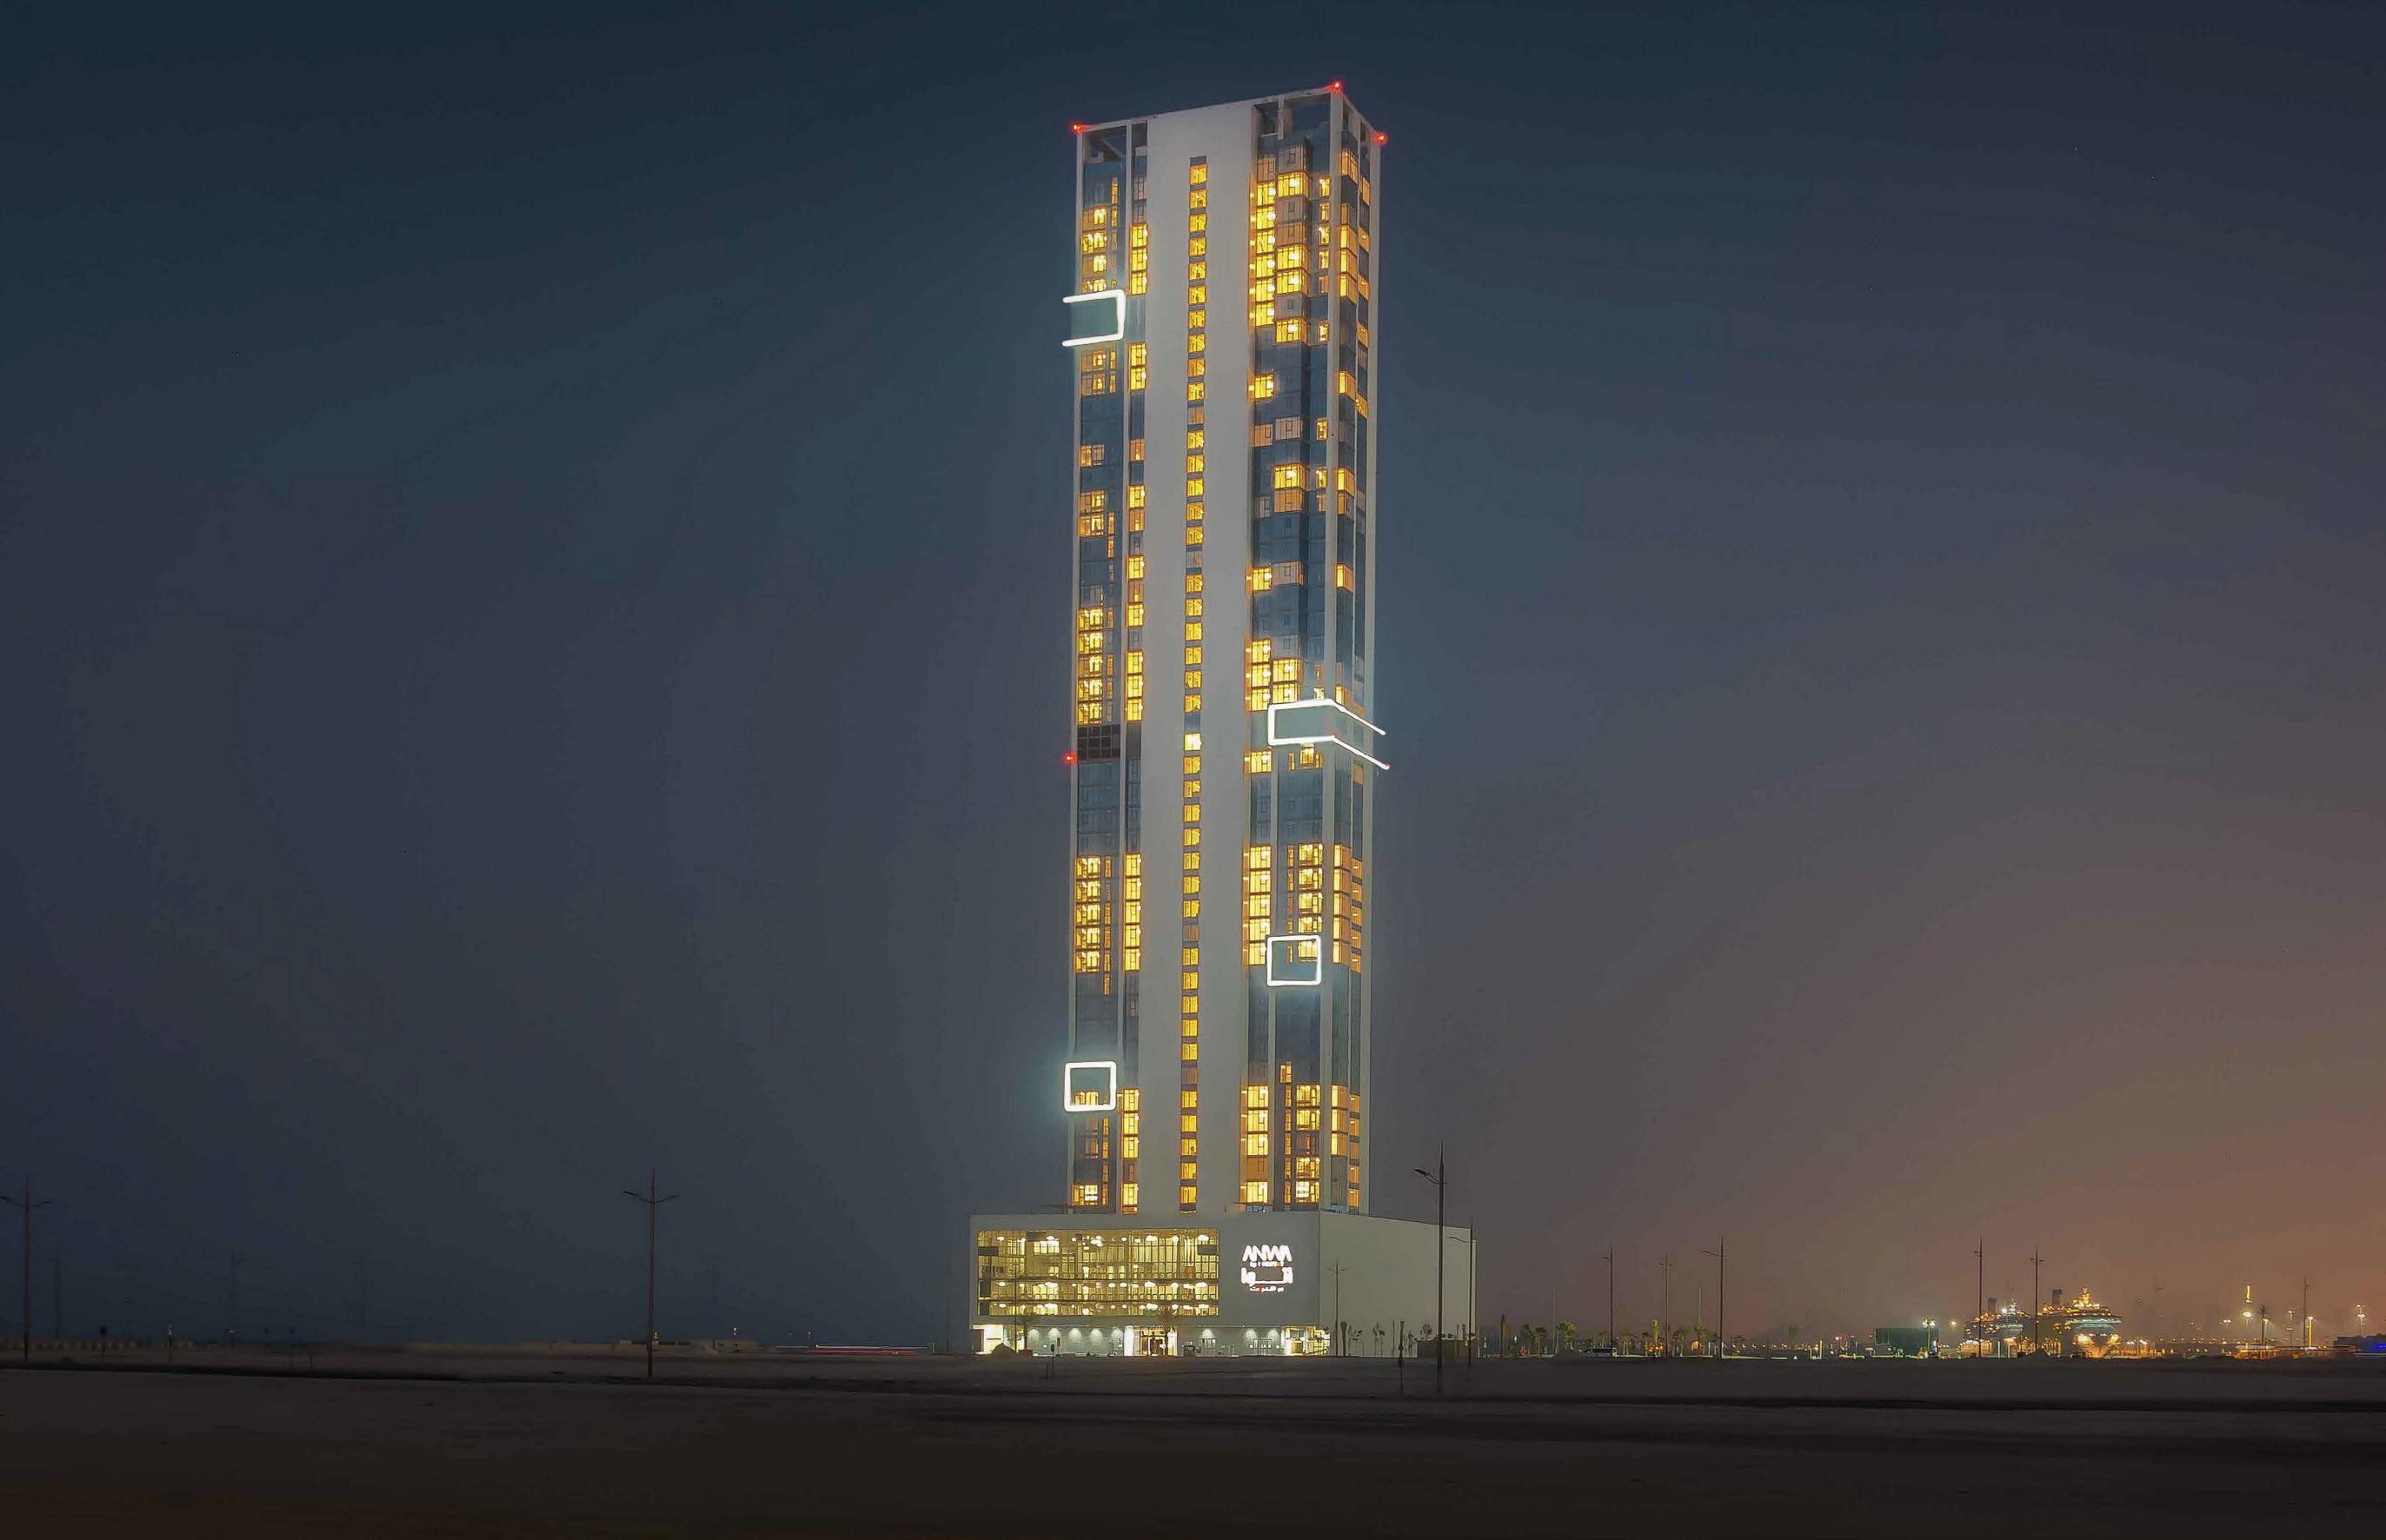

by OMNIYAT

Nothing between you and the sea

WHERE THE MAGICAL BEAUTY
AND SERENITY OF THE SEA
BLENDS PERFECTLY WITH
REFINED LUXURY LIVING AND
THE EXCITEMENT OF DUBAI

ANWA is the first and tallest tower in Dubai Maritime City, with 44 dazzling floors, 229 elegant residences and 4 retail units - all with magnificent views of the Arabian sea and Dubai. Its unique location and splendid design make it the perfect home - a place where you can truly relax and enjoy life, to a spectacular soundtrack of waves, with an ever-inspiring interplay of sea and sun, in absolute tranquility - yet just a step away from exciting and amazing dining, entertainment and cultural possibilities.

#### PROUD TO BE THE TALLEST.

ANWA is the tallest tower in Dubai Maritime City, masterfully designed and positioned to capture the breathtaking views of the sea and light up elegant apartments with the glorious Dubai sun.