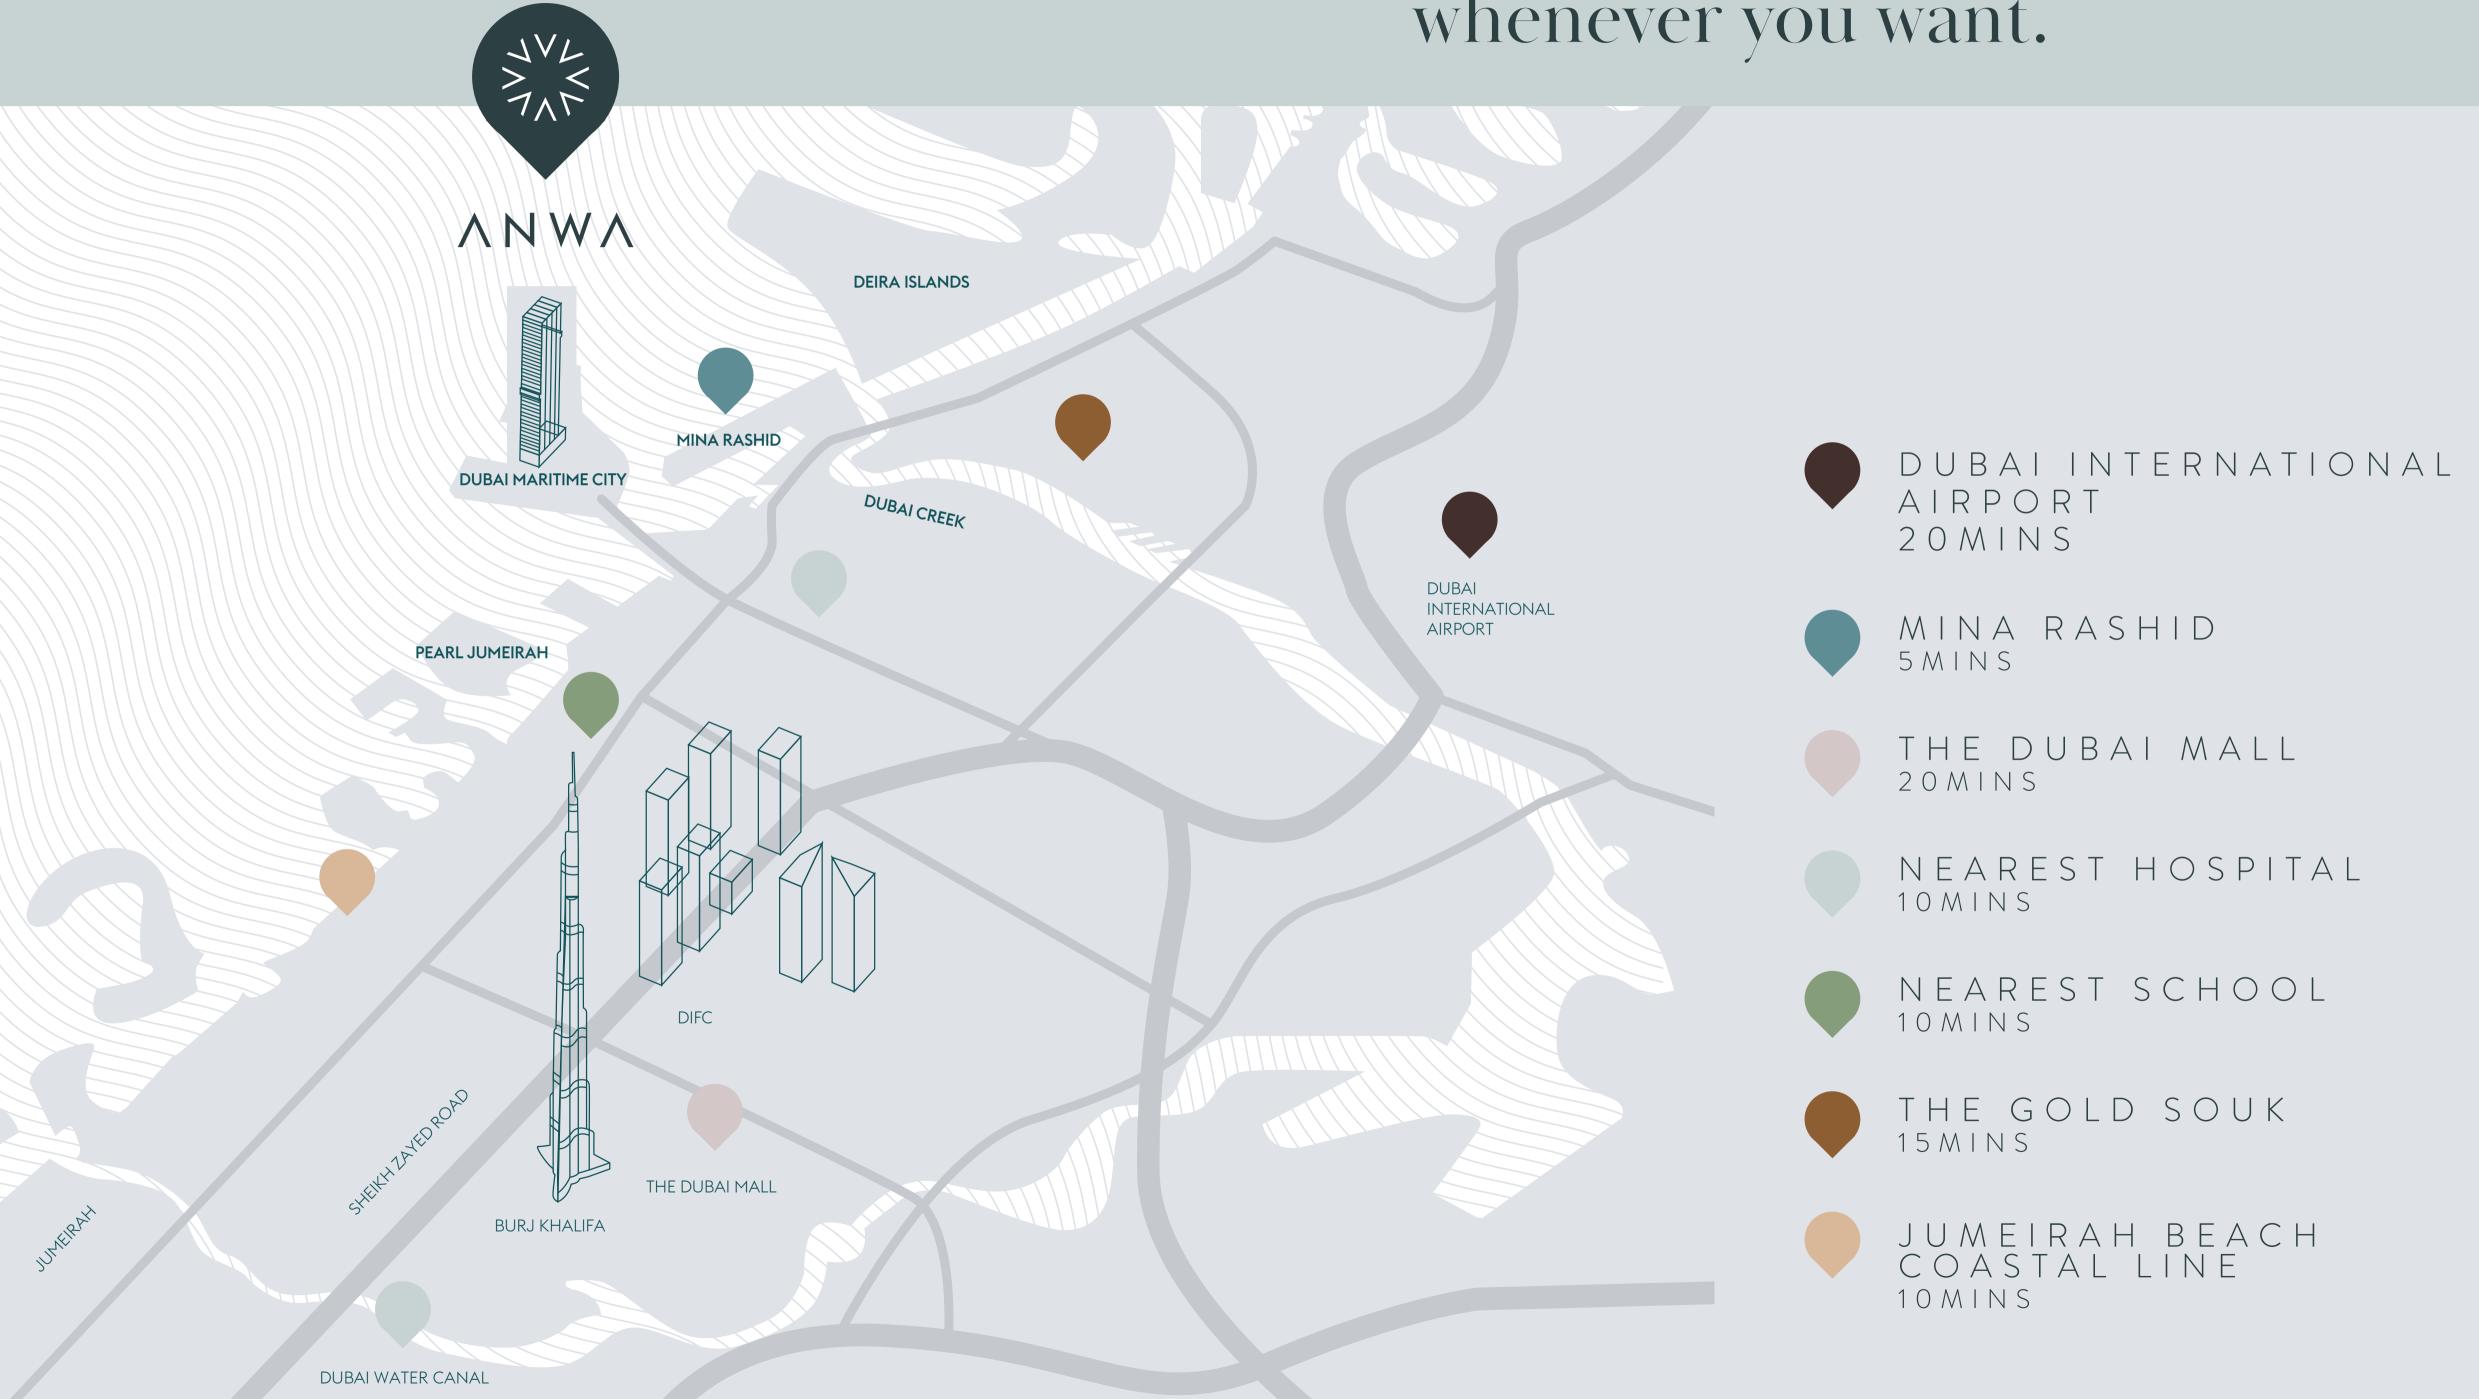

## SURROUNDED BY THE ARABIAN GULF, AIRPORT, PUBLIC TRANSPORTATION AND DUBAI'S LANDMARKS

Dubai Maritime City, established according to the vision of his Highness Sheikh Mohammed Bin Rashid Al Maktoum, is the most comprehensive maritime development in the world. It is located on a manmade peninsula, between Port Rashid and Dubai Dry Docks, surrounded by the Arabian Gulf. The development has an impressive size, as the sea peninsula covers over 2.16 million m², with open sea access, making it a spectacular location.

CREATING A FUTURE-READY URBAN
PARADISE FOR THOSE WHO SEEK
LUXURY WATERFRONT LIVING

Connected to Dubai Maritime City with a stunning boardwalk is the commercial port Mina Rashid - one of the largest ports in the region and a Riviera style coastal destination catering

to the needs

of super yacht owners and operators, watersport and sailing enthusiasts, beach lovers, and tourists from all over the world.

Welcome to your beautiful and serene sanctuary. A home infused with the beauty of the sea, and the refinement of luxury living.