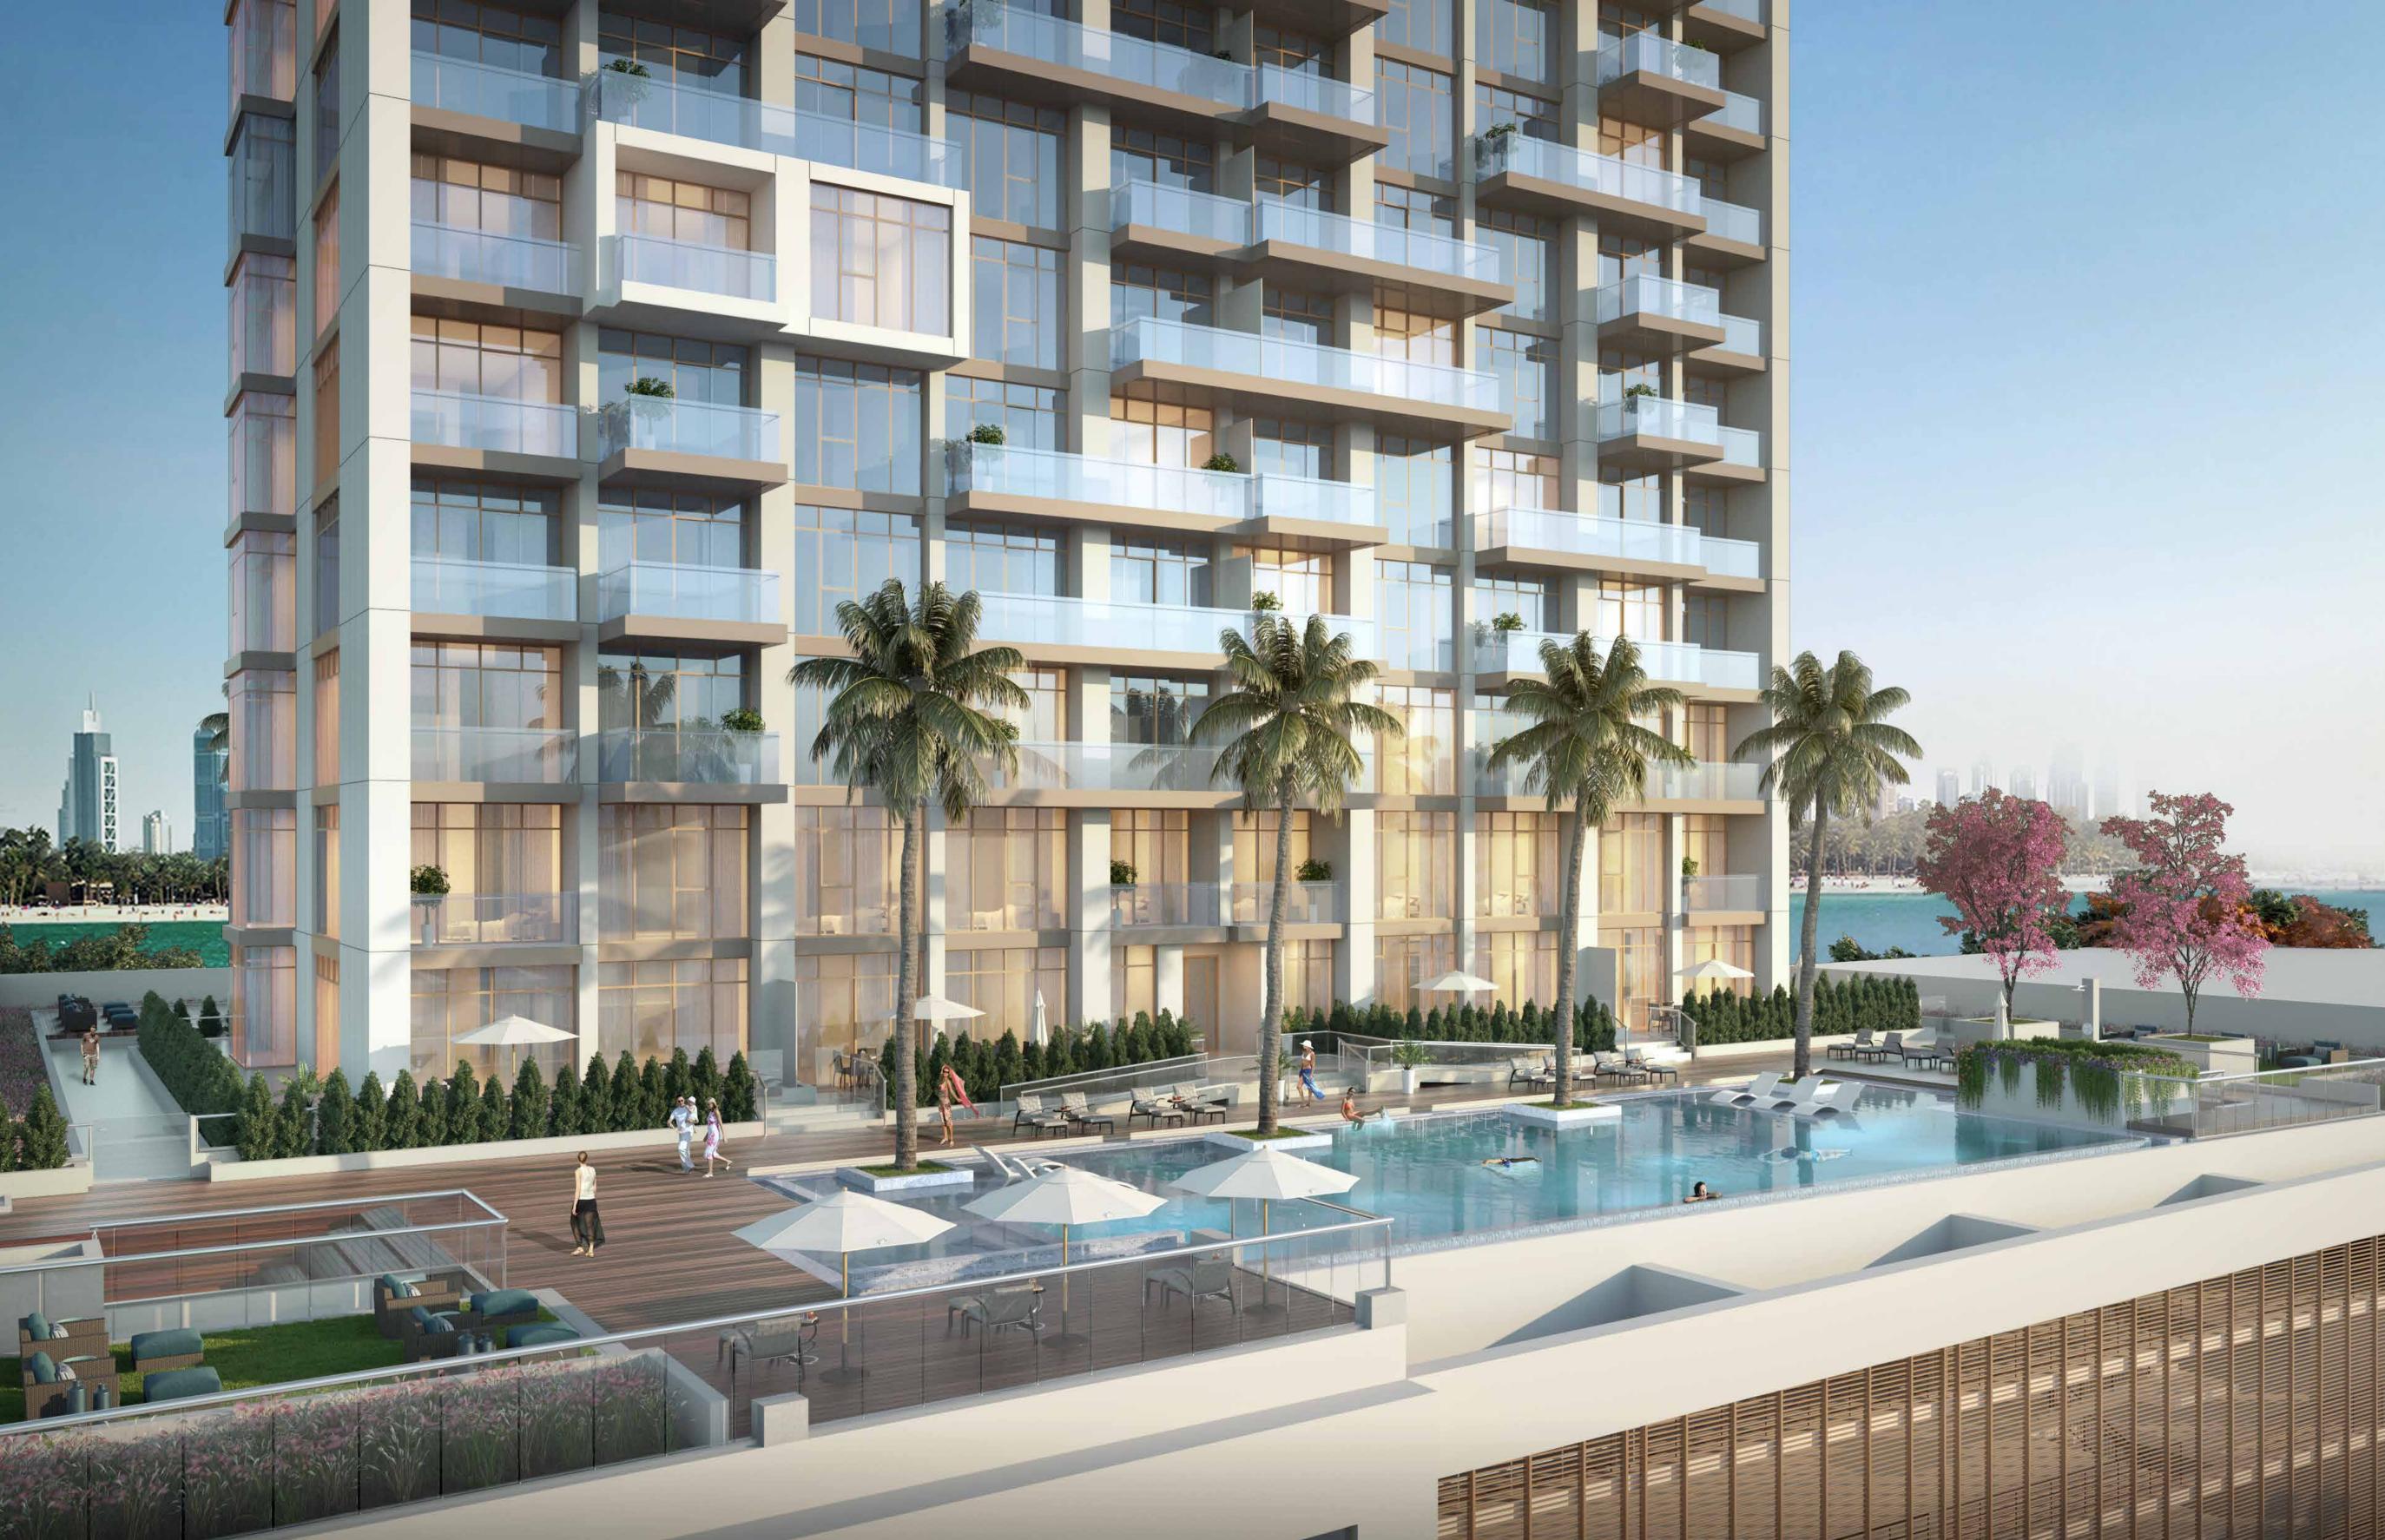

## Towering above Dubai Maritime City.

#### PROUD TO BE THE TALLEST.

ANWA is the tallest tower in Dubai Maritime City, masterfully designed and positioned to capture the breathtaking views of the sea and light up elegant apartments with the glorious Dubai sun.

DMC is masterfully designed to deliver a dynamic urban lifestyle and vibrant community hub for waterside living.