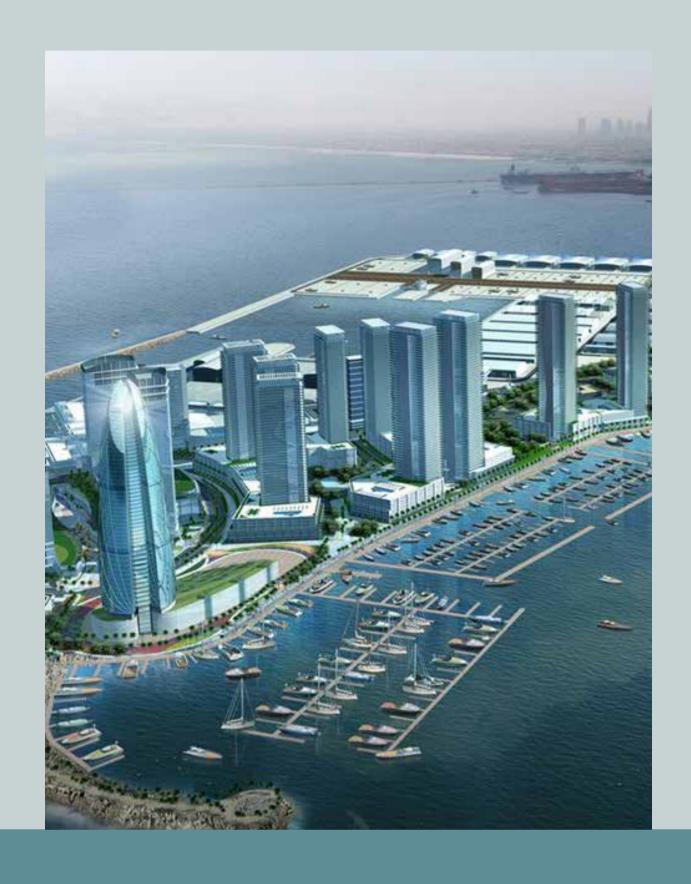

## Towering above Dubai Maritime City.

#### PROUD TO BE THE TALLEST.

ANWA is the tallest tower in Dubai Maritime City, masterfully designed and positioned to capture the breathtaking views of the sea and light up elegant apartments with the glorious Dubai sun.

DMC is masterfully designed to deliver a dynamic urban lifestyle and vibrant community hub for waterside living.