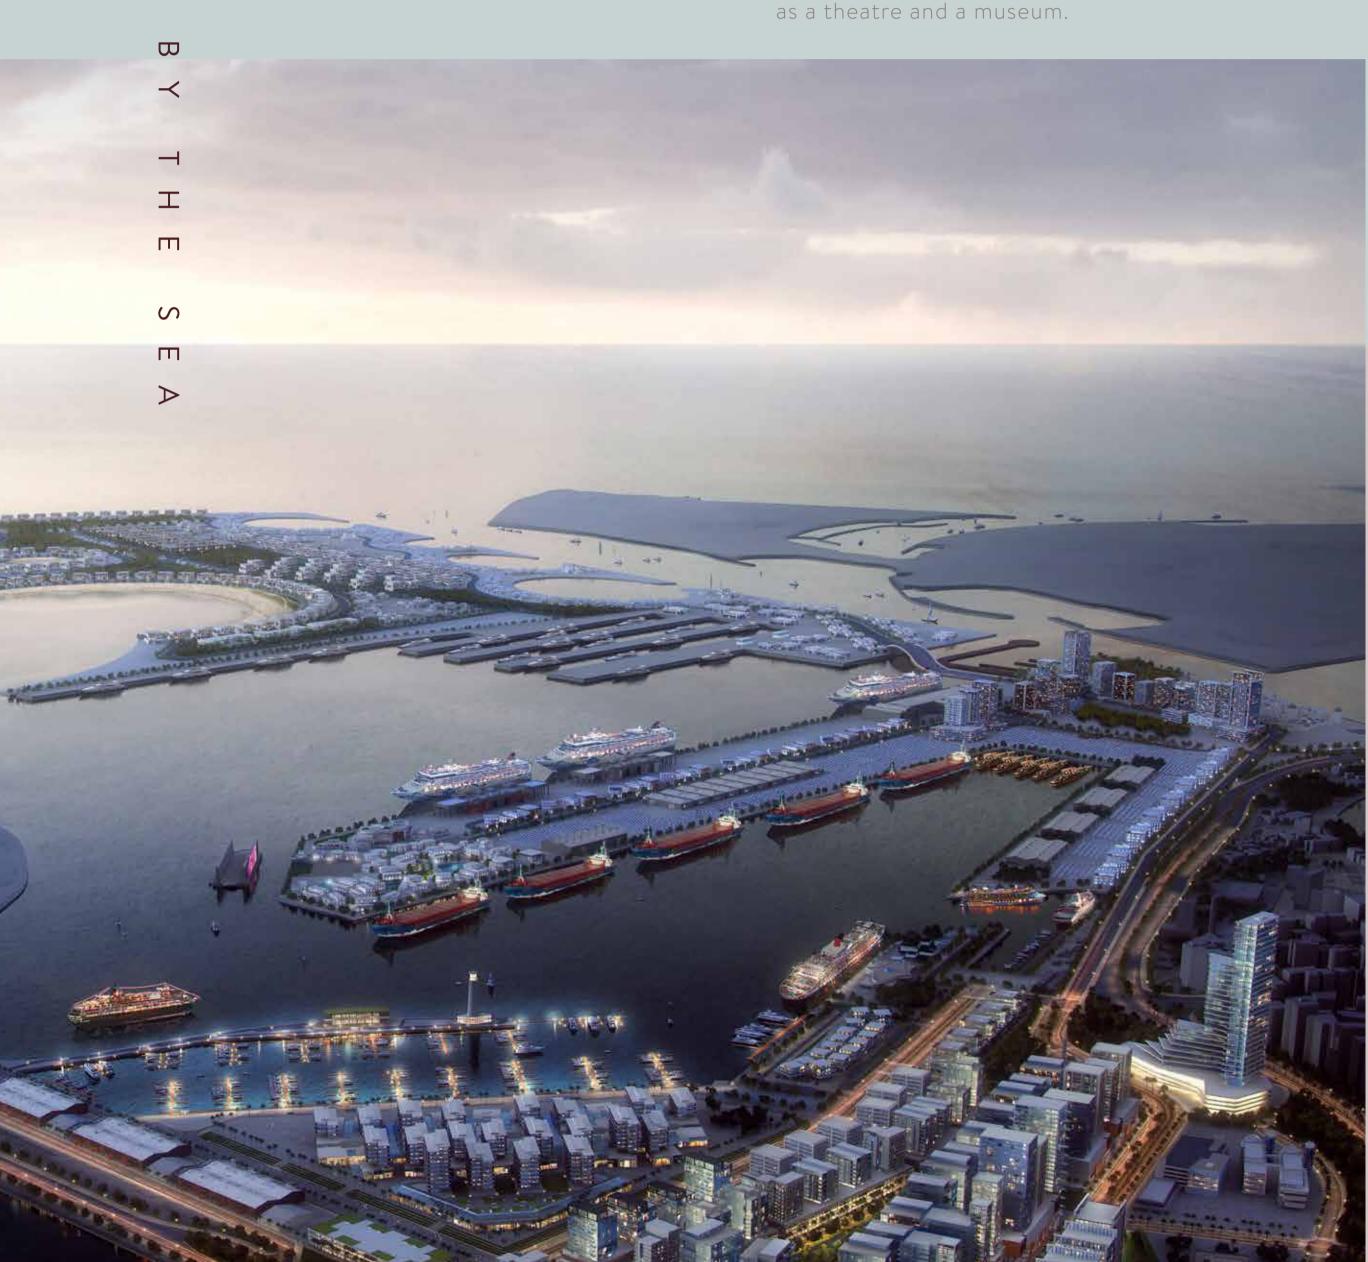

#### MINA RASHID, AN EXCLUSIVE SAILING AND CRUISE DESTINATION

Connected to ANWA with a beautiful promenade and features numerous shopping and amusement attractions including "The Dubai Mall by Sea", floating yacht club and waterfront dining, an enormous sandy beach, Dubai's longest swimming pool, a private beach club, a Venetian piazza with glamorous retail and art galleries, as well

A stunning boardwalk connects ANWA to thrilling socializing, entertainment, cultural, retail and culinary experiences.

CREATING A FUTURE-READY URBAN
PARADISE FOR THOSE WHO SEEK
LUXURY WATERFRONT LIVING

Connected to Dubai Maritime City with a stunning boardwalk is the commercial port Mina Rashid - one of the largest ports in the region and a Riviera style coastal destination catering

to the needs

of super yacht owners and operators, watersport and sailing enthusiasts, beach lovers, and tourists from all over the world.

Welcome to your beautiful and serene sanctuary. A home infused with the beauty of the sea, and the refinement of luxury living.