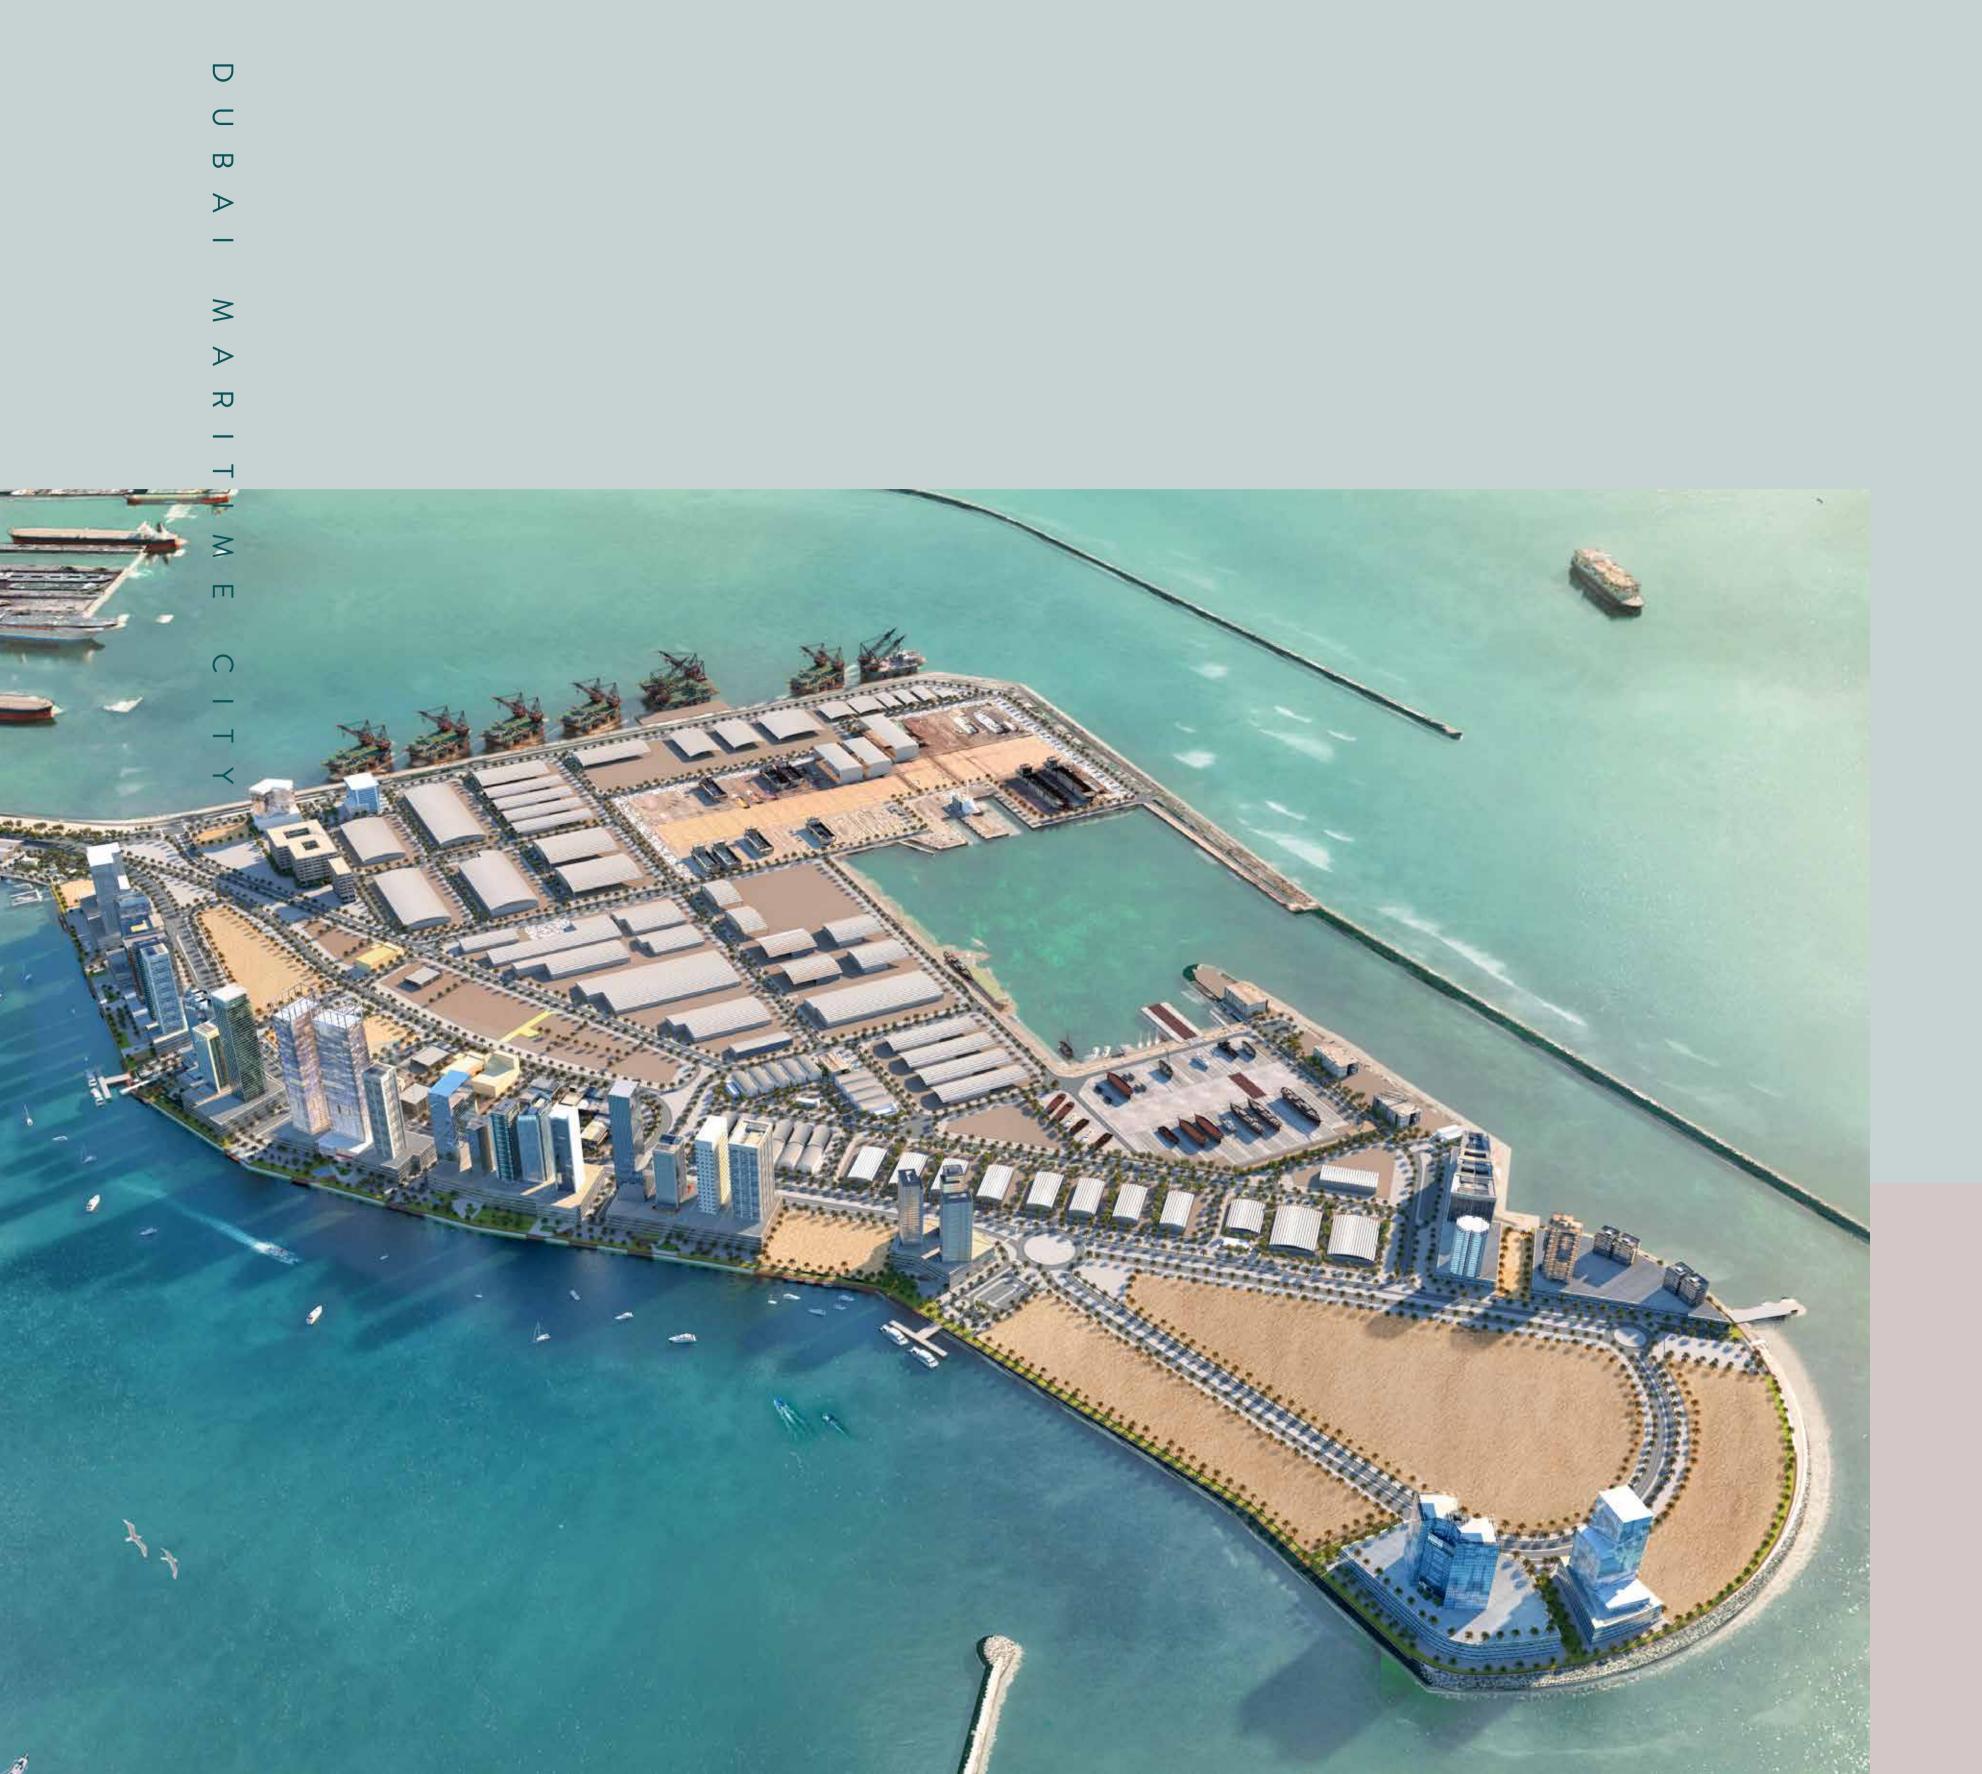

## SURROUNDED BY THE ARABIAN GULF, AIRPORT, PUBLIC TRANSPORTATION AND DUBAI'S LANDMARKS

Dubai Maritime City, established according to the vision of his Highness Sheikh Mohammed Bin Rashid Al Maktoum, is the most comprehensive maritime development in the world. It is located on a manmade peninsula, between Port Rashid and Dubai Dry Docks, surrounded by the Arabian Gulf. The development has an impressive size, as the sea peninsula covers over 2.16 million m², with open sea access, making it a spectacular location.

## FIRST-CLASS COMMERCIAL AND RESIDENTIAL DISTRICT AIMED AT CAPTURING THE SPLENDOR OF WATERFRONT LIVING AND PROVIDING A WORK-LIFE BALANCE

The well respected international consultancy KEO, will be the lead designers and engineers of Dubai Maritime City. Dubai Maritime City has numerous dedicated areas, such as the main business center for local and global maritime companies - The Maritime Centre. It also has Harbor Offices and a Harbor residence area, as well

as the Academic Quarter - an advanced studies center for naval science, engineering and transportation. The marina district boasts dazzling entertainment and recreational services, with swanky restaurants, shopping centres, as well as a range of premium amenities and a breathtaking promenade.

CREATING A FUTURE-READY URBAN
PARADISE FOR THOSE WHO SEEK
LUXURY WATERFRONT LIVING

Connected to Dubai Maritime City with a stunning boardwalk is the commercial port Mina Rashid - one of the largest ports in the region and a Riviera style coastal destination catering