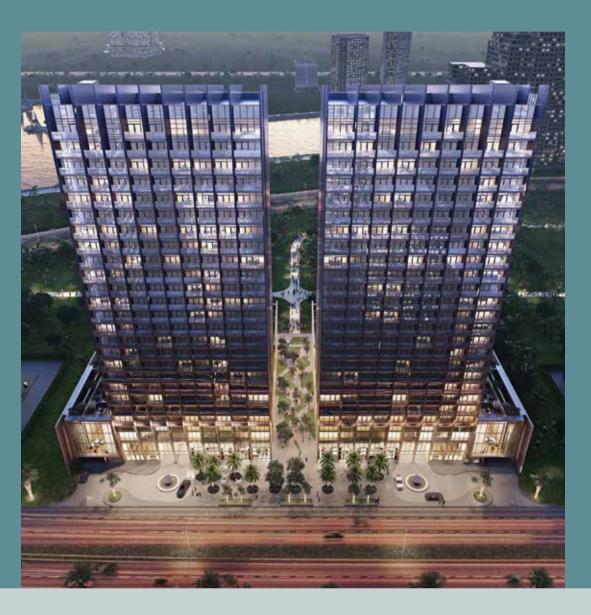

#### THE STERLING BY OMNIYAT

The Sterling is a luxury residential project, Consisting of two stunning towers situated in the Burj Khalifa District in Downtown Dubai. It features 25 storeys of premium apartments, exclusive townhouses, lavish penthouses, with elevated gardens and wondrous amenities, as well as impressive views of Dubai, including the majestic Burj Khalifa and the Creek. The Sterling is an embodiment of the best of Downtown Dubai: amazing retail, exciting international culinary experiences, fascinating nightlife, stunning entertainment - the trendiest address in Downtown Dubai, in the heart of it all.