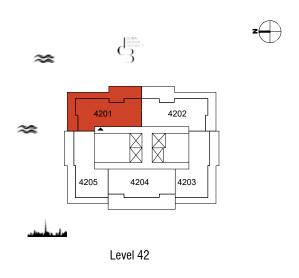

| Unit No. | Unit Area |         | Balcony Area |        | Total Area |         |
|----------|-----------|---------|--------------|--------|------------|---------|
|          | Sqm       | Sqft    | Sqm          | Sqft   | Sqm        | Sqft    |
| 4201     | 235.10    | 2530.60 | 71.91        | 774.03 | 307.01     | 3304.63 |