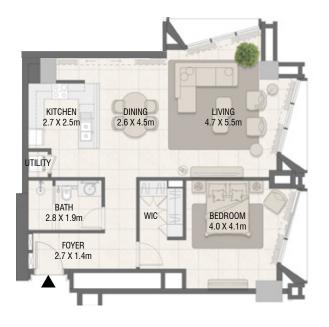

### **TOWER B** 1 Bedroom Type 02

**TOWER B** 

1 Bedroom Type 02 M

| Unit No.  | Unit  | Unit Area |      | Balcony Area |       | Total Area |  |
|-----------|-------|-----------|------|--------------|-------|------------|--|
|           | Sqm   | Sqft      | Sqm  | Sqft         | Sqm   | Sqft       |  |
| 202       | 68.09 | 732.91    | 5.80 | 62.43        | 73.89 | 795.34     |  |
| 206       | 68.13 | 733.35    | 5.80 | 62.43        | 73.93 | 795.78     |  |
| 306 & 302 | 68.11 | 733.13    | 5.80 | 62.43        | 73.91 | 795.56     |  |

KITCHEN 2.6 X 2.5m