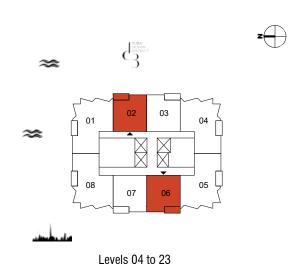

## DESIGN AT CES

| Unit No.    | Unit Area |        | Balcony Area |       | Total Area |        |
|-------------|-----------|--------|--------------|-------|------------|--------|
|             | Sqm       | Sqft   | Sqm          | Sqft  | Sqm        | Sqft   |
| 402 to 2302 | 68.97     | 742.39 | 5.80         | 62.43 | 74.77      | 804.82 |
| 406 to 2306 |           |        |              |       |            |        |

### **TOWER B** 1 Bedroom Type 02 M

| Unit No.                  | Unit Area |        | Balcony Area |       | Total Area |        |
|---------------------------|-----------|--------|--------------|-------|------------|--------|
|                           | Sqm       | Sqft   | Sqm          | Sqft  | Sqm        | Sqft   |
| 403 to 2303 & 407 to 2307 | 68.97     | 742.39 | 5.80         | 62.43 | 74.77      | 804.82 |
| 2502 to 4002              | 70.56     | 759.50 | 5.80         | 62.43 | 76.36      | 821.93 |