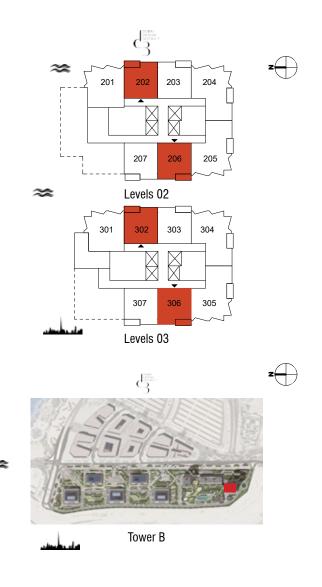

# Floor plans TOWER B

### **TOWER B** 1 Bedroom Type 02

**TOWER B** 

1 Bedroom Type 02 M

| Unit No.  | Unit  | Unit Area |      | Balcony Area |       | Total Area |  |
|-----------|-------|-----------|------|--------------|-------|------------|--|
|           | Sqm   | Sqft      | Sqm  | Sqft         | Sqm   | Sqft       |  |
| 202       | 68.09 | 732.91    | 5.80 | 62.43        | 73.89 | 795.34     |  |
| 206       | 68.13 | 733.35    | 5.80 | 62.43        | 73.93 | 795.78     |  |
| 306 & 302 | 68.11 | 733.13    | 5.80 | 62.43        | 73.91 | 795.56     |  |