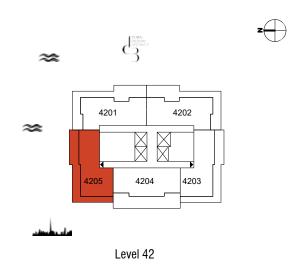

Tower B

## **TOWER B**

Duplex - 3 Bedroom Type 06

| Unit No. | Unit Area |         | Balcony Area |        | Total Area |         |
|----------|-----------|---------|--------------|--------|------------|---------|
|          | Sqm       | Sqft    | Sqm          | Sqft   | Sqm        | Sqft    |
| 4205     | 194.22    | 2090.57 | 59.45        | 639.91 | 253.67     | 2730.48 |