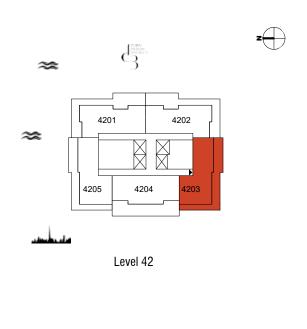

## **TOWER B** Duplex - 3 Bedroom Type 06 M

| Unit No. | Unit Area |         | Balcony Area |        | Total Area |         |
|----------|-----------|---------|--------------|--------|------------|---------|
|          | Sqm       | Sqft    | Sqm          | Sqft   | Sqm        | Sqft    |
| 4203     | 194.22    | 2090.57 | 59.45        | 639.91 | 253.67     | 2730.48 |