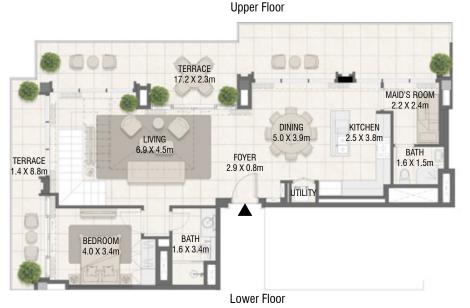

## **TOWER B**

Duplex - 3 Bedroom Type 06

| Unit No. | Unit Area |         | Balcony Area |        | Total Area |         |
|----------|-----------|---------|--------------|--------|------------|---------|
|          | Sqm       | Sqft    | Sqm          | Sqft   | Sqm        | Sqft    |
| 4205     | 194.22    | 2090.57 | 59.45        | 639.91 | 253.67     | 2730.48 |