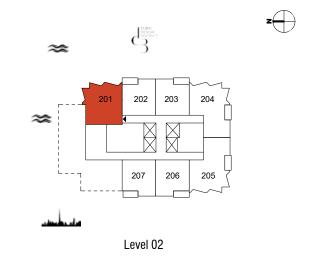

| Unit No. | Unit Area |        | Balcony Area |      | Total Area |        |
|----------|-----------|--------|--------------|------|------------|--------|
|          | Sqm       | Sqft   | Sqm          | Sqft | Sqm        | Sqft   |
| 201      | 86.88     | 935.17 | 0.00         | 0.00 | 86.88      | 935.17 |