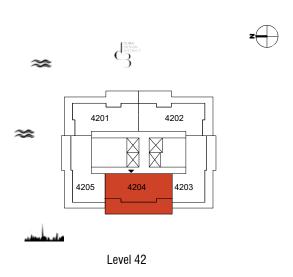

| Unit No. | Unit Area |         | Balcony Area |        | Total Area |         |
|----------|-----------|---------|--------------|--------|------------|---------|
|          | Sqm       | Sqft    | Sqm          | Sqft   | Sqm        | Sqft    |
| 4201     | 235.10    | 2530.60 | 71.91        | 774.03 | 307.01     | 3304.63 |

## **TOWER B**

Duplex - 3 Bedroom Type 05 M

## **TOWER B** Duplex - 3 Bedroom Type 06 M

| Unit No. | Unit Area |         | Balcony Area |        | Total Area |         |
|----------|-----------|---------|--------------|--------|------------|---------|
|          | Sqm       | Sqft    | Sqm          | Sqft   | Sqm        | Sqft    |
| 4203     | 194.22    | 2090.57 | 59.45        | 639.91 | 253.67     | 2730.48 |

## **TOWER B**

Duplex - 3 Bedroom Type 06

| Unit No. | Unit Area |         | Balcony Area |        | Total Area |         |
|----------|-----------|---------|--------------|--------|------------|---------|
|          | Sqm       | Sqft    | Sqm          | Sqft   | Sqm        | Sqft    |
| 4205     | 194.22    | 2090.57 | 59.45        | 639.91 | 253.67     | 2730.48 |

## **TOWER B**Duplex - 3 Bedroom Type 07 M

| Unit No. | Unit Area |         | Balcony Area |        | Total Area |         |
|----------|-----------|---------|--------------|--------|------------|---------|
|          | Sqm       | Sqft    | Sqm          | Sqft   | Sqm        | Sqft    |
| 4204     | 232.37    | 2501.21 | 58.59        | 630.66 | 290.96     | 3131.87 |