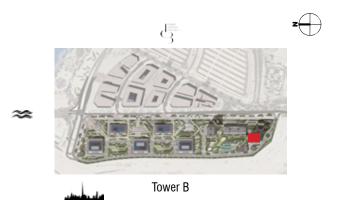

t Area |        | Balcony Area |       | Total Area |        |
|---------------------------|-----------|--------|--------------|-------|------------|--------|
|                           | Sqm       | Sqft   | Sqm          | Sqft  | Sqm        | Sqft   |
| 403 to 2303 & 407 to 2307 | 68.97     | 742.39 | 5.80         | 62.43 | 74.77      | 804.82 |
| 2502 to 4002              | 70.56     | 759.50 | 5.80         | 62.43 | 76.36      | 821.93 |







### **TOWER B** 1 Bedroom Type 02









| Unit No.     | Unit  | Area   | Balcor | Balcony Area |       | l Area |
|--------------|-------|--------|--------|--------------|-------|--------|
|              | Sqm   | Sqft   | Sqm    | Sqft         | Sqm   | Sqft   |
| 2505 to 4005 | 70.56 | 759.50 | 5.80   | 62.43        | 76.36 | 821.93 |







| Unit No. | Unit Area |        | Balcony Area |      | Total Area |        |
|----------|-----------|--------|--------------|------|------------|--------|
|          | Sqm       | Sqft   | Sqm          | Sqft | Sqm        | Sqft   |
| 201      | 86.88     | 935.17 | 0.00         | 0.00 | 86.88      | 935.17 |







## **TOWER B**

1 Bedroom Type 06 B









| Unit No. | Unit Area |        | Balcony Area |        | Total Area |         |
|----------|-----------|--------|--------------|--------|------------|---------|
|          | Sqm       | Sqft   | Sqm          | Sqft   | Sqm        | Sqft    |
| 301      | 85.83     | 923.87 | 51.06        | 549.61 | 136.89     | 1473.48 |







| Unit No. | Unit Area |         | Balcony Area |       | Total Area |         |
|----------|--------