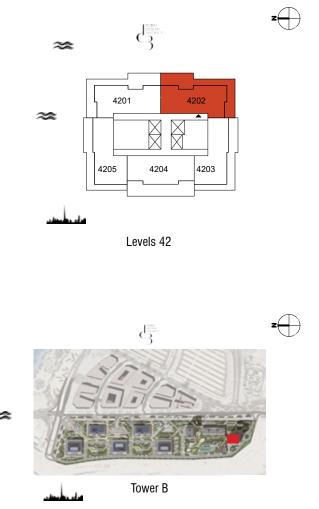

oom Type 05





| Unit No.     | Unit Area |         | Balcony Area |        | Total Area |         |
|--------------|-----------|---------|--------------|--------|------------|---------|
|              | Sqm Sqft  |         | Sqm          | Sqft   | Sqm        | Sqft    |
| 2506 to 4006 | 176.06    | 1895.09 | 11.49        | 123.68 | 187.55     | 2018.77 |







| Unit No. | Unit Area |         | Balcony Area |        | Total Area |         |
|----------|-----------|---------|--------------|--------|------------|---------|
|          | Sqm       | Sqft    | Sqm          | Sqft   | Sqm        | Sqft    |
| 4201     | 235.10    | 2530.60 | 71.91        | 774.03 | 307.01     | 3304.63 |







## **TOWER B**

Duplex - 3 Bedroom Type 05 M



## **TOWER B** Duplex - 3 Bedroom Type 06 M









| Unit No. | Unit Area |         | Balcony Area |        | Total Area |         |
|----------|-----------|---------|--------------|--------|------------|---------|
|          | Sqm       | Sqft    | Sqm          | Sqft   | Sqm        | Sqft    |
| 4203     | 194.22    | 2090.57 | 59.45        | 639.91 | 253.67     | 2730.48 |



Tower B



## **TOWER B**

Duplex - 3 Bedroom Type 06







| Unit No. | Unit Area |         | Balcony Area |        | Total Area |         |
|----------|-----------|---------|--------------|--------|------------|---------|
|          | Sqm       | Sqft    | Sqm          | Sqft   | Sqm        | Sqft    |
| 4205     | 194.22    | 2090.57 | 59.45        | 639.91 | 253.67     | 2730.48 |





## **TOWER B**Duplex - 3 Bedroom Type 07 M







| Unit No. | Unit Are