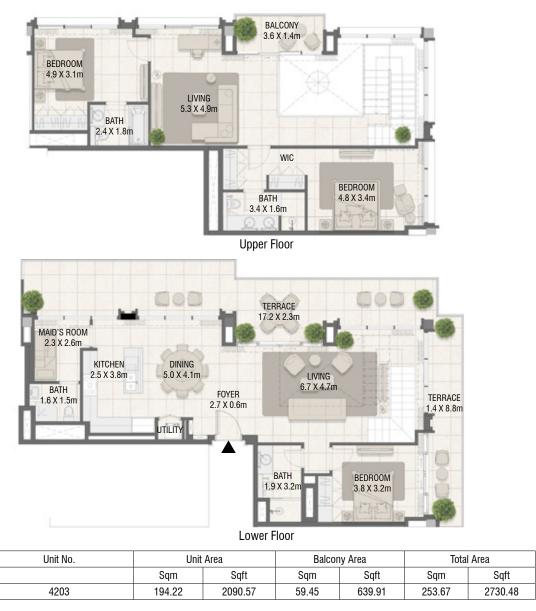

## **TOWER B** Duplex - 3 Bedroom Type 06 M

| Unit No. | Unit Area |         | Balcony Area |        | Total Area |         |
|----------|-----------|---------|--------------|--------|------------|---------|
|          | Sqm       | Sqft    | Sqm          | Sqft   | Sqm        | Sqft    |
| 4203     | 194.22    | 2090.57 | 59.45        | 639.91 | 253.67     | 2730.48 |