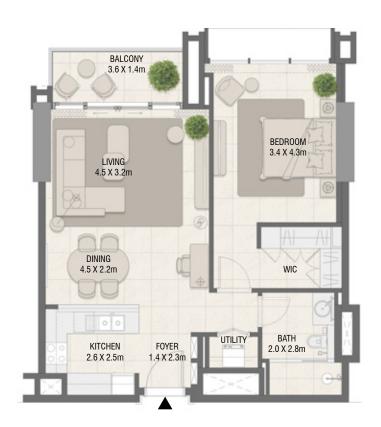

### **TOWER B** 1 Bedroom Type 02

## DESIGN AT CES

| Unit No.    | Unit Area |        | Balcony Area |       | Total Area |        |
|-------------|-----------|--------|--------------|-------|------------|--------|
|             | Sqm       | Sqft   | Sqm          | Sqft  | Sqm        | Sqft   |
| 402 to 2302 | 68.97     | 742.39 | 5.80         | 62.43 | 74.77      | 804.82 |
| 406 to 2306 |           |        |              |       |            |        |

### **TOWER B** 1 Bedroom Type 02 M

| Unit No.                  | Unit Area |        | Balcony Area |       | Total Area |        |
|---------------------------|-----------|--------|--------------|-------|------------|--------|
|                           | Sqm       | Sqft   | Sqm          | Sqft  | Sqm        | Sqft   |
| 403 to 2303 & 407 to 2307 | 68.97     | 742.39 | 5.80         | 62.43 | 74.77      | 804.82 |
| 2502 to 4002              | 70.56     | 759.50 | 5.80         | 62.43 | 76.36      | 821.93 |