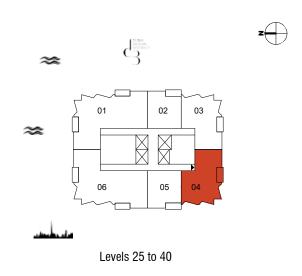

Y. FINAL AREAS, ORIENTATION, DIMENSIONS, LAYOUT AND MATERIALS MAY DIFFER FROM THOSE STATED.







| Unit No.     | Unit Area |         | Balcony Area |       | Total Area |         |
|--------------|-----------|---------|--------------|-------|------------|---------|
|              | Sqm       | Sqft    | Sqm          | Sqft  | Sqm        | Sqft    |
| 2503 to 4003 | 104.25    | 1122.14 | 5.81         | 62.54 | 110.06     | 1184.68 |









### **TOWER B** 2 Bedroom Type 03





| Unit No.     | Unit   | t Area Balcon |      | ıy Area | Tota   | l Area  |
|--------------|--------|---------------|------|---------|--------|---------|
|              | Sqm    | Sqft          | Sqm  | Sqft    | Sqm    | Sqft    |
| 2504 to 4004 | 104.25 | 1122.14       | 5.81 | 62.54   | 110.06 | 1184.68 |





### **TOWER B** 3 Bedroom Type 03





| Unit No.     | Unit Area |         | Balcony Area |        | Total Area |         |
|--------------|-----------|---------|--------------|--------|------------|---------|
|              | Sqm       | Sqft    | Sqm          | Sqft   | Sqm        | Sqft    |
| 2501 to 4001 | 176.07    | 1895.20 | 11.49        | 123.68 | 187.56     | 2018.88 |







### **TOWER B** 3 Bedroom Type 03 M

## DESIGN AT 63

### **TOWER B** 3 Bedroom Type 05





| Unit No.     | Unit Area |         | Balcony Area |        | Total Area |         |
|--------------|-----------|---------|--------------|--------|------------|---------|
|              | Sqm Sqft  |         | Sqm          | Sqft   | Sqm        | Sqft    |
| 2506 to 4006 | 176.06    | 1895.09 | 11.49        | 1