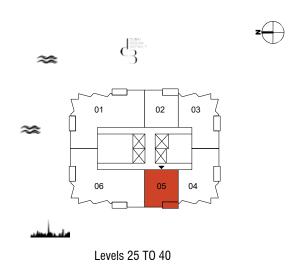

# Floor plans TOWER B

### **TOWER B** 2 Bedroom Type 03

**TOWER B** 2 Bedroom Type 03

| Unit No. | Unit Area |         | Balcony Area |       | Total Area |         |
|----------|-----------|---------|--------------|-------|------------|---------|
|          | Sqm       | Sqft    | Sqm          | Sqft  | Sqm        | Sqft    |
| 205      | 101.68    | 1094.47 | 5.81         | 62.54 | 107.49     | 1157.01 |
| 305      | 101.80    | 1095.77 | 5.81         | 62.54 | 107.61     | 1158.31 |