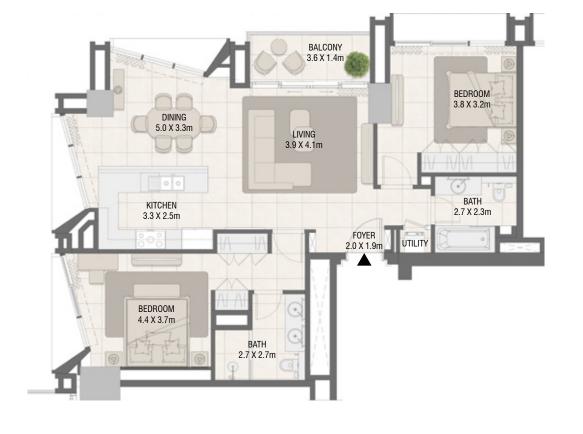

| Unit No. | Unit Area |         | Balcony Area |       | Total Area |         |
|----------|-----------|---------|--------------|-------|------------|---------|
|          | Sqm       | Sqft    | Sqm          | Sqft  | Sqm        | Sqft    |
| 204      | 101.69    | 1094.58 | 5.81         | 62.54 | 107.50     | 1157.12 |
| 304      | 101.80    | 1095.77 | 5.81         | 62.54 | 107.61     | 1158.31 |