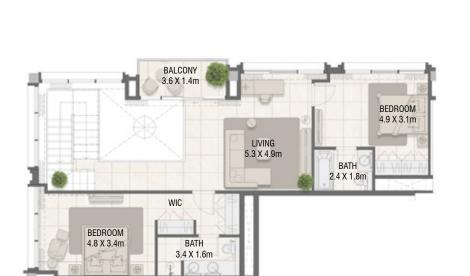

## **TOWER B**

Duplex - 3 Bedroom Type 06

| Unit No. | Unit Area |         | Balcony Area |        | Total Area |         |
|----------|-----------|---------|--------------|--------|------------|---------|
|          | Sqm       | Sqft    | Sqm          | Sqft   | Sqm        | Sqft    |
| 4205     | 194.22    | 2090.57 | 59.45        | 639.91 | 253.67     | 2730.48 |