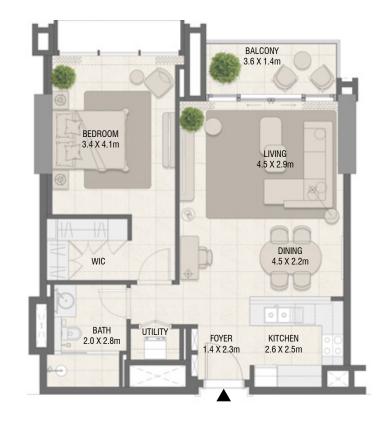

### **TOWER B** 1 Bedroom Type 02

**TOWER B** 

1 Bedroom Type 02 M

| Unit No.  | Unit  | Unit Area |      | Balcony Area |       | Total Area |  |
|-----------|-------|-----------|------|--------------|-------|------------|--|
|           | Sqm   | Sqft      | Sqm  | Sqft         | Sqm   | Sqft       |  |
| 202       | 68.09 | 732.91    | 5.80 | 62.43        | 73.89 | 795.34     |  |
| 206       | 68.13 | 733.35    | 5.80 | 62.43        | 73.93 | 795.78     |  |
| 306 & 302 | 68.11 | 733.13    | 5.80 | 62.43        | 73.91 | 795.56     |  |

| Unit No.      | Unit Area |        | Balcony Area |       | Total Area |        |
|---------------|-----------|--------|--------------|-------|------------|--------|
|               | Sqm       | Sqft   | Sqm          | Sqft  | Sqm        | Sqft   |
| 203, 303, 307 | 68.11     | 733.13 | 5.80         | 62.43 | 73.91      | 795.56 |
| 207           | 68.10     | 733.02 | 5.80         | 62.43 | 73.90      | 795.45 |