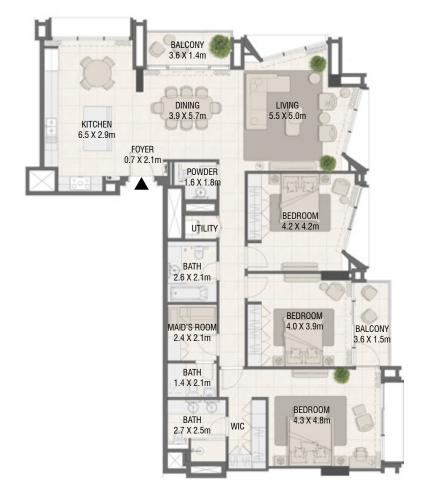

## **TOWER B**

Duplex - 3 Bedroom Type 06

| Unit No. | Unit Area |         | Balcony Area |        | Total Area |         |
|----------|-----------|---------|--------------|--------|------------|---------|
|          | Sqm       | Sqft    | Sqm          | Sqft   | Sqm        | Sqft    |
| 4205     | 194.22    | 2090.57 | 59.45        | 639.91 | 253.67     | 2730.48 |