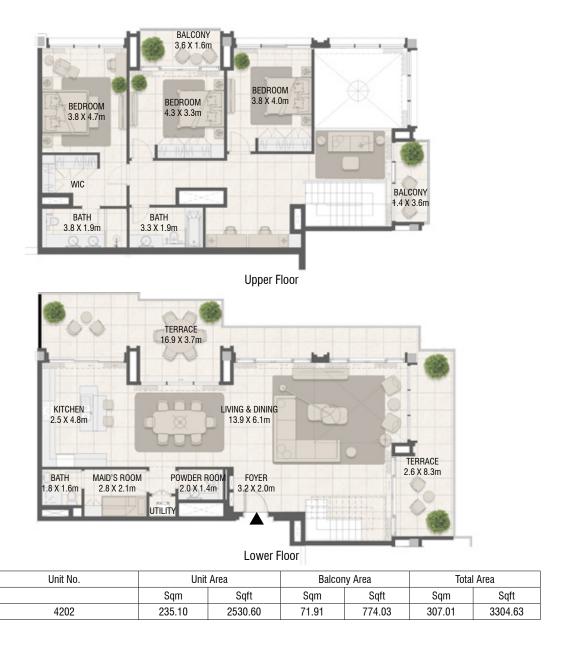

| Unit No. | Unit Area |         | Balcony Area |        | Total Area |         |
|----------|-----------|---------|--------------|--------|------------|---------|
|          | Sqm       | Sqft    | Sqm          | Sqft   | Sqm        | Sqft    |
| 4201     | 235.10    | 2530.60 | 71.91        | 774.03 | 307.01     | 3304.63 |