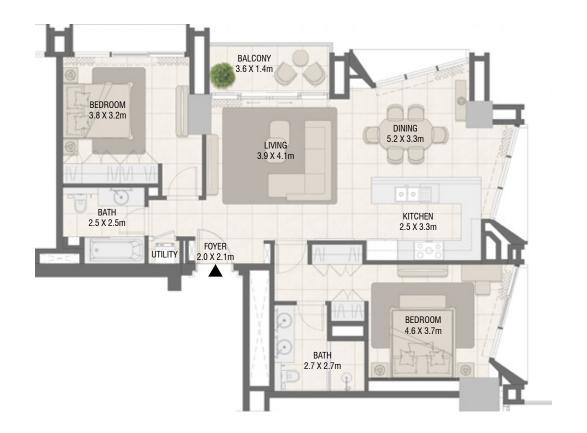

# Floor plans TOWER B

### **TOWER B** 1 Bedroom Type 02

**TOWER B** 

1 Bedroom Type 02 M

| Unit No.  | Unit  | Unit Area |      | Balcony Area |       | Total Area |  |
|-----------|-------|-----------|------|--------------|-------|------------|--|
|           | Sqm   | Sqft      | Sqm  | Sqft         | Sqm   | Sqft       |  |
| 202       | 68.09 | 732.91    | 5.80 | 62.43        | 73.89 | 795.34     |  |
| 206       | 68.13 | 733.35    | 5.80 | 62.43        | 73.93 | 795.78     |  |
| 306 & 302 | 68.11 | 733.13    | 5.80 | 62.43        | 73.91 | 795.56     |  |