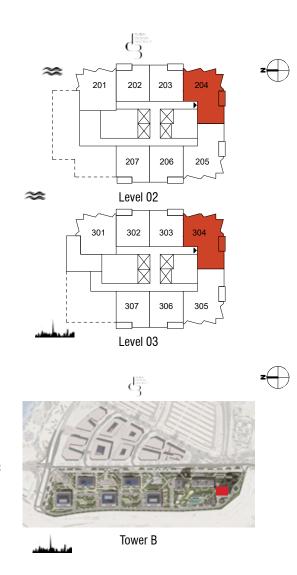

| 935.17 |







## **TOWER B**

1 Bedroom Type 06 B









| Unit No. | Unit Area |        | Balcony Area |        | Total Area |         |
|----------|-----------|--------|--------------|--------|------------|---------|
|          | Sqm       | Sqft   | Sqm          | Sqft   | Sqm        | Sqft    |
| 301      | 85.83     | 923.87 | 51.06        | 549.61 | 136.89     | 1473.48 |







| Unit No. | Unit Area |         | Balcony Area |       | Total Area |         |
|----------|-----------|---------|--------------|-------|------------|---------|
|          | Sqm       | Sqft    | Sqm          | Sqft  | Sqm        | Sqft    |
| 204      | 101.69    | 1094.58 | 5.81         | 62.54 | 107.50     | 1157.12 |
| 304      | 101.80    | 1095.77 | 5.81         | 62.54 | 107.61     | 1158.31 |







### **TOWER B** 2 Bedroom Type 03



**TOWER B** 2 Bedroom Type 03





| Unit No. | Unit Area |         | Balcony Area |       | Total Area |         |
|----------|-----------|---------|--------------|-------|------------|---------|
|          | Sqm       | Sqft    | Sqm          | Sqft  | Sqm        | Sqft    |
| 205      | 101.68    | 1094.47 | 5.81         | 62.54 | 107.49     | 1157.01 |
| 305      | 101.80    | 1095.77 | 5.81         | 62.54 | 107.61     | 1158.31 |





|   | Unit No.    | Unit Area |         | Balcony Area |       | Total Area |         |
|---|-------------|-----------|---------|--------------|-------|------------|---------|
|   |             | Sqm       | Sqft    | Sqm          | Sqft  | Sqm        | Sqft    |
|   | 401 to 2301 | 102.62    | 1104.59 | 5.81