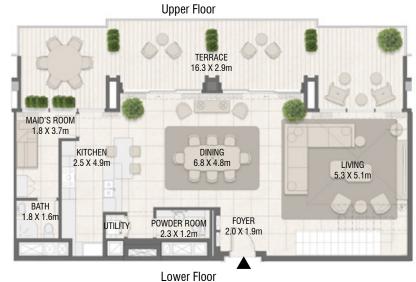

## **TOWER B**Duplex - 3 Bedroom Type 07 M

| Unit No. | Unit Area |         | Balcony Area |        | Total Area |         |
|----------|-----------|---------|--------------|--------|------------|---------|
|          | Sqm       | Sqft    | Sqm          | Sqft   | Sqm        | Sqft    |
| 4204     | 232.37    | 2501.21 | 58.59        | 630.66 | 290.96     | 3131.87 |