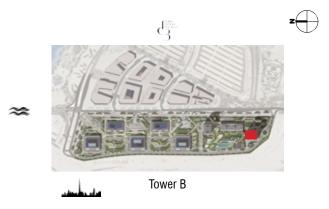

----|--------------|-------|------------|--------|
|               | Sqm       | Sqft   | Sqm          | Sqft  | Sqm        | Sqft   |
| 203, 303, 307 | 68.11     | 733.13 | 5.80         | 62.43 | 73.91      | 795.56 |
| 207           | 68.10     | 733.02 | 5.80         | 62.43 | 73.90      | 795.45 |







### **TOWER B** 1 Bedroom Type 02

## DESIGN AT CES





| Unit No.    | Unit Area |        | Balcony Area |       | Total Area |        |
|-------------|-----------|--------|--------------|-------|------------|--------|
|             | Sqm       | Sqft   | Sqm          | Sqft  | Sqm        | Sqft   |
| 402 to 2302 | 68.97     | 742.39 | 5.80         | 62.43 | 74.77      | 804.82 |
| 406 to 2306 |           |        |              |       |            |        |

KITCHEN 2.6 X 2.5m





### **TOWER B** 1 Bedroom Type 02 M





| Unit No.                  | Unit Area |        | Balcony Area |       | Total Area |        |
|---------------------------|-----------|--------|--------------|-------|------------|--------|
|                           | Sqm       | Sqft   | Sqm          | Sqft  | Sqm        | Sqft   |
| 403 to 2303 & 407 to 2307 | 68.97     | 742.39 | 5.80         | 62.43 | 74.77      | 804.82 |
| 2502 to 4002              | 70.56     | 759.50 | 5.80         | 62.43 | 76.36      | 821.93 |







### **TOWER B** 1 Bedroom Type 02









| Unit No.     | Unit  | Area   | Balcor | Balcony Area |       | l Area |
|--------------|-------|--------|--------|--------------|-------|--------|
|              | Sqm   | Sqft   | Sqm    | Sqft         | Sqm   | Sqft   |
|