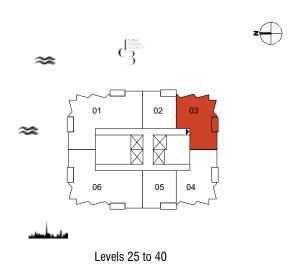

|
| 408 to 2308 | 102.62    | 1104.59 | 5.81         | 62.54 | 108.43     | 1167.13 |

DISCLAIMER: PLANS, DETAILS AND UNIT ORIENTATION INCLUDED ARE INDICATIVE ONLY AND ARE SUBJECT TO CHANGE BY THE DEVELOPER/SELLER AT ITS SOLE DISCRETION WITHOUT NOTICE AND/OR LIABILITY.
ALL IMAGES, INCLUDING FEATURES, FINISHES, FURNISHINGS, VIEW AND SCALE ARE ILLUSTRATIVE ONLY. FINAL AREAS, ORIENTATION, DIMENSIONS, LAYOUT AND MATERIALS MAY DIFFER FROM THOSE STATED.







| Unit No.     | Unit Area |         | Balcony Area |       | Total Area |         |
|--------------|-----------|---------|--------------|-------|------------|---------|
|              | Sqm       | Sqft    | Sqm          | Sqft  | Sqm        | Sqft    |
| 2503 to 4003 | 104.25    | 1122.14 | 5.81         | 62.54 | 110.06     | 1184.68 |









### **TOWER B** 2 Bedroom Type 03





| Unit No.     | Unit   | t Area Balcon |      | ıy Area | Tota   | l Area  |
|--------------|--------|---------------|------|---------|--------|---------|
|              | Sqm    | Sqft          | Sqm  | Sqft    | Sqm    | Sqft    |
| 2504 to 4004 | 104.25 | 1122.14       | 5.81 | 62.54   | 110.06 | 1184.68 |





### **TOWER B** 3 Bedroom Type 03





| Unit No.     | Unit Area |         | Balcony Area |        | Total Area |         |
|--------------|-----------|---------|--------------|--------|------------|---------|
|              | Sqm       | Sqft    | Sqm          | Sqft   | Sqm        | Sqft    |
| 2501 to 4001 | 176.07    | 1895.20 | 11.49        | 123.68 | 187.56     | 2018.88 |







### **TOWER B** 3 Bedroom Type 03 M

## DESIGN