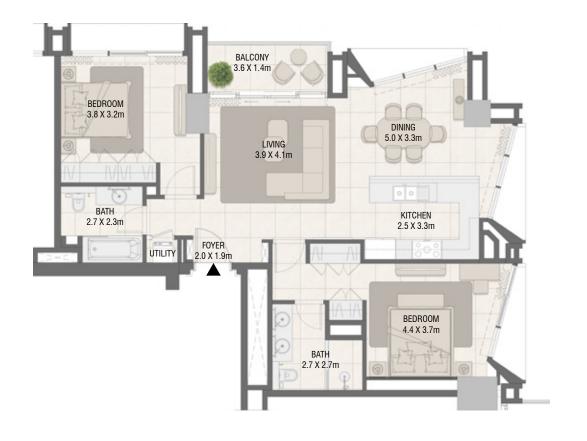

### **TOWER B** 2 Bedroom Type 03

**TOWER B** 2 Bedroom Type 03

| Unit No. | Unit Area |         | Balcony Area |       | Total Area |         |
|----------|-----------|---------|--------------|-------|------------|---------|
|          | Sqm       | Sqft    | Sqm          | Sqft  | Sqm        | Sqft    |
| 205      | 101.68    | 1094.47 | 5.81         | 62.54 | 107.49     | 1157.01 |
| 305      | 101.80    | 1095.77 | 5.81         | 62.54 | 107.61     | 1158.31 |