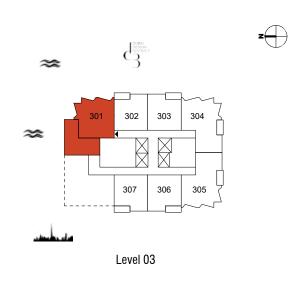

## **TOWER B**

1 Bedroom Type 06 B

| Unit No. | Unit Area |        | Balcony Area |        | Total Area |         |
|----------|-----------|--------|--------------|--------|------------|---------|
|          | Sqm       | Sqft   | Sqm          | Sqft   | Sqm        | Sqft    |
| 301      | 85.83     | 923.87 | 51.06        | 549.61 | 136.89     | 1473.48 |

Tower B