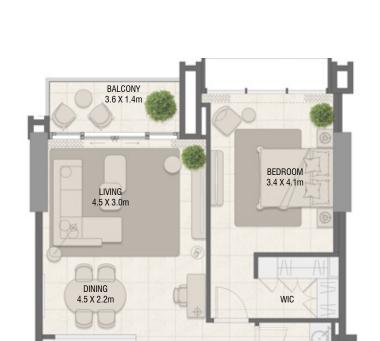

### **TOWER B** 1 Bedroom Type 02

**TOWER B** 

1 Bedroom Type 02 M

| Unit No.  | Unit  | Unit Area |      | Balcony Area |       | Total Area |  |
|-----------|-------|-----------|------|--------------|-------|------------|--|
|           | Sqm   | Sqft      | Sqm  | Sqft         | Sqm   | Sqft       |  |
| 202       | 68.09 | 732.91    | 5.80 | 62.43        | 73.89 | 795.34     |  |
| 206       | 68.13 | 733.35    | 5.80 | 62.43        | 73.93 | 795.78     |  |
| 306 & 302 | 68.11 | 733.13    | 5.80 | 62.43        | 73.91 | 795.56     |  |

| Unit No.      | Unit Area |        | Balcony Area |       | Total Area |        |
|---------------|-----------|--------|--------------|-------|------------|--------|
|               | Sqm       | Sqft   | Sqm          | Sqft  | Sqm        | Sqft   |
| 203, 303, 307 | 68.11     | 733.13 | 5.80         | 62.43 | 73.91      | 795.56 |
| 207           | 68.10     | 733.02 | 5.80         | 62.43 | 73.90      | 795.45 |