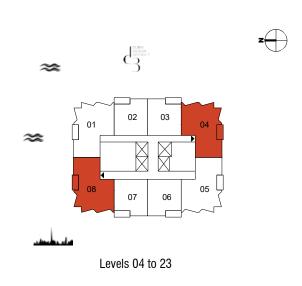

pe 03 M





| Unit No.    | Unit Area |         | Balcony Area |       | Total Area |         |
|-------------|-----------|---------|--------------|-------|------------|---------|
|             | Sqm       | Sqft    | Sqm          | Sqft  | Sqm        | Sqft    |
| 404 to 2304 | 102.66    | 1105.02 | 5.81         | 62.54 | 108.47     | 1167.56 |
| 408 to 2308 | 102.62    | 1104.59 | 5.81         | 62.54 | 108.43     | 1167.13 |

DISCLAIMER: PLANS, DETAILS AND UNIT ORIENTATION INCLUDED ARE INDICATIVE ONLY AND ARE SUBJECT TO CHANGE BY THE DEVELOPER/SELLER AT ITS SOLE DISCRETION WITHOUT NOTICE AND/OR LIABILITY.
ALL IMAGES, INCLUDING FEATURES, FINISHES, FURNISHINGS, VIEW AND SCALE ARE ILLUSTRATIVE ONLY. FINAL AREAS, ORIENTATION, DIMENSIONS, LAYOUT AND MATERIALS MAY DIFFER FROM THOSE STATED.







| Unit No.     | Unit Area |         | Balcony Area |       | Total Area |         |
|--------------|-----------|---------|--------------|-------|------------|---------|
|              | Sqm       | Sqft    | Sqm          | Sqft  | Sqm        | Sqft    |
| 2503 to 4003 | 104.25    | 1122.14 | 5.81         | 62.54 | 110.06     | 1184.68 |









### **TOWER B** 2 Bedroom Type 03





| Unit No.     | Unit   | t Area Balcon |      | ıy Area | Tota   | l Area  |
|--------------|--------|---------------|------|---------|--------|---------|
|              | Sqm    | Sqft          | Sqm  | Sqft    | Sqm    | Sqft    |
| 2504 to 4004 | 104.25 | 1122.14       | 5.81 | 62.54   | 110.06 | 1184.68 |





### **TOWER B** 3 Bedroom Type 03





| Unit No.     | Unit Area |         | Balcony Are