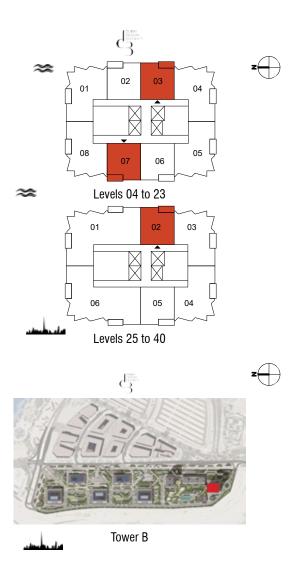

-----|
|             | Sqm       | Sqft   | Sqm          | Sqft  | Sqm        | Sqft   |
| 402 to 2302 | 68.97     | 742.39 | 5.80         | 62.43 | 74.77      | 804.82 |
| 406 to 2306 |           |        |              |       |            |        |

KITCHEN 2.6 X 2.5m





### **TOWER B** 1 Bedroom Type 02 M





| Unit No.                  | Unit Area |        | Balcony Area |       | Total Area |        |
|---------------------------|-----------|--------|--------------|-------|------------|--------|
|                           | Sqm       | Sqft   | Sqm          | Sqft  | Sqm        | Sqft   |
| 403 to 2303 & 407 to 2307 | 68.97     | 742.39 | 5.80         | 62.43 | 74.77      | 804.82 |
| 2502 to 4002              | 70.56     | 759.50 | 5.80         | 62.43 | 76.36      | 821.93 |







### **TOWER B** 1 Bedroom Type 02









| Unit No.     | Unit  | Area   | Balcor | Balcony Area |       | l Area |
|--------------|-------|--------|--------|--------------|-------|--------|
|              | Sqm   | Sqft   | Sqm    | Sqft         | Sqm   | Sqft   |
| 2505 to 4005 | 70.56 | 759.50 | 5.80   | 62.43        | 76.36 | 821.93 |







| Unit No. | Unit Area |        | Balcony Area |      | Total Area |        |
|----------|-----------|--------|--------------|------|------------|--------|
|          | Sqm       | Sqft   | Sqm          | Sqft | Sqm        | Sqft   |
| 201      | 86.88     | 935.17 | 0.00         | 0.00 | 86.88      | 935.17 |







## **TOWER B**

1 Bedroom Type 06 B









| Unit No. | Unit Area |        | Balcony Area |        | Total Area |         |