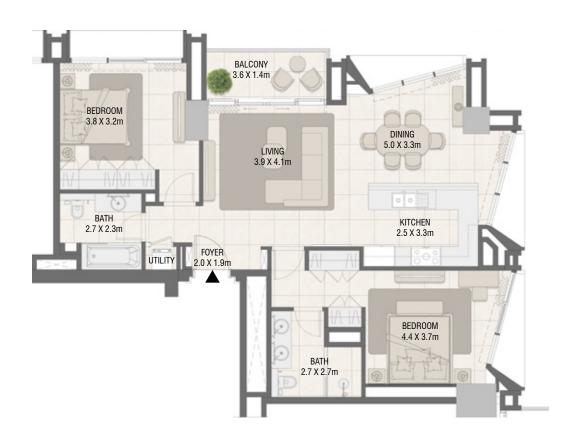

### **TOWER B** 2 Bedroom Type 03

**TOWER B** 2 Bedroom Type 03

| Unit No. | Unit Area |         | Balcony Area |       | Total Area |         |
|----------|-----------|---------|--------------|-------|------------|---------|
|          | Sqm       | Sqft    | Sqm          | Sqft  | Sqm        | Sqft    |
| 205      | 101.68    | 1094.47 | 5.81         | 62.54 | 107.49     | 1157.01 |
| 305      | 101.80    | 1095.77 | 5.81         | 62.54 | 107.61     | 1158.31 |