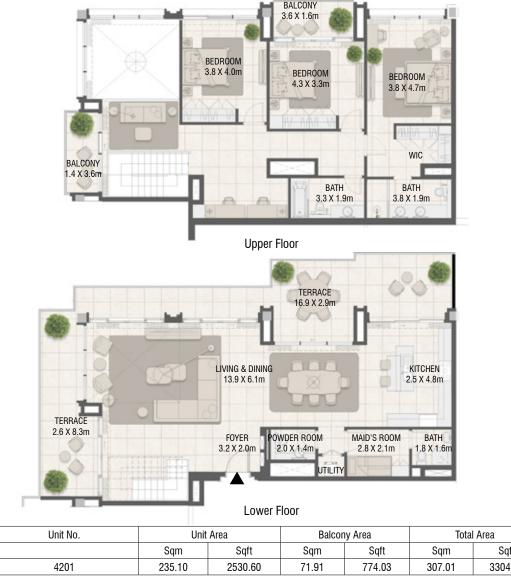

| Unit No. | Unit Area |         | Balcony Area |        | Total Area |         |
|----------|-----------|---------|--------------|--------|------------|---------|
|          | Sqm       | Sqft    | Sqm          | Sqft   | Sqm        | Sqft    |
| 4201     | 235.10    | 2530.60 | 71.91        | 774.03 | 307.01     | 3304.63 |