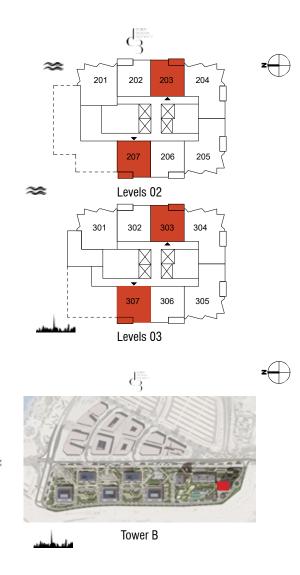

# Floor plans TOWER B

### **TOWER B** 1 Bedroom Type 02

**TOWER B** 

1 Bedroom Type 02 M

| Unit No.  | Unit  | Unit Area |      | Balcony Area |       | Total Area |  |
|-----------|-------|-----------|------|--------------|-------|------------|--|
|           | Sqm   | Sqft      | Sqm  | Sqft         | Sqm   | Sqft       |  |
| 202       | 68.09 | 732.91    | 5.80 | 62.43        | 73.89 | 795.34     |  |
| 206       | 68.13 | 733.35    | 5.80 | 62.43        | 73.93 | 795.78     |  |
| 306 & 302 | 68.11 | 733.13    | 5.80 | 62.43        | 73.91 | 795.56     |  |

| Unit No.      | Unit Area |        | Balcony Area |       | Total Area |        |
|---------------|-----------|--------|--------------|-------|------------|--------|
|               | Sqm       | Sqft   | Sqm          | Sqft  | Sqm        | Sqft   |
| 203, 303, 307 | 68.11     | 733.13 | 5.80         | 62.43 | 73.91      | 795.56 |
| 207           | 68.10     | 733.02 | 5.80         | 62.43 | 73.90      | 795.45 |