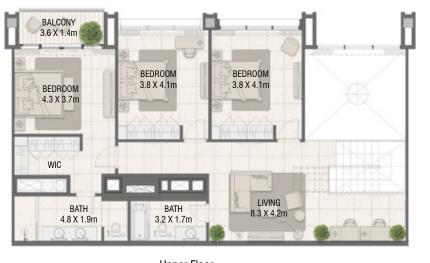

## **TOWER B**Duplex - 3 Bedroom Type 07 M

| Unit No. | Unit Area |         | Balcony Area |        | Total Area |         |
|----------|-----------|---------|--------------|--------|------------|---------|
|          | Sqm       | Sqft    | Sqm          | Sqft   | Sqm        | Sqft    |
| 4204     | 232.37    | 2501.21 | 58.59        | 630.66 | 290.96     | 3131.87 |