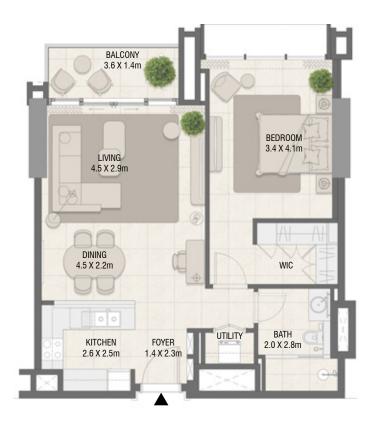

### **TOWER B** 1 Bedroom Type 02

**TOWER B** 

1 Bedroom Type 02 M

| Unit No.  | Unit  | Unit Area |      | Balcony Area |       | Total Area |  |
|-----------|-------|-----------|------|--------------|-------|------------|--|
|           | Sqm   | Sqft      | Sqm  | Sqft         | Sqm   | Sqft       |  |
| 202       | 68.09 | 732.91    | 5.80 | 62.43        | 73.89 | 795.34     |  |
| 206       | 68.13 | 733.35    | 5.80 | 62.43        | 73.93 | 795.78     |  |
| 306 & 302 | 68.11 | 733.13    | 5.80 | 62.43        | 73.91 | 795.56     |  |

KITCHEN 2.6 X 2.5m