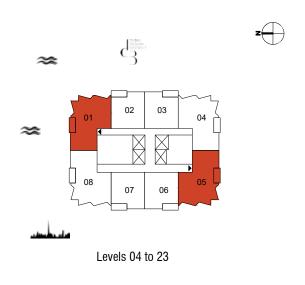

| Total Area |         |
|----------|-----------|---------|--------------|-------|------------|---------|
|          | Sqm       | Sqft    | Sqm          | Sqft  | Sqm        | Sqft    |
| 205      | 101.68    | 1094.47 | 5.81         | 62.54 | 107.49     | 1157.01 |
| 305      | 101.80    | 1095.77 | 5.81         | 62.54 | 107.61     | 1158.31 |





|   | Unit No.    | Unit Area |         | Balcony Area |       | Total Area |         |
|---|-------------|-----------|---------|--------------|-------|------------|---------|
|   |             | Sqm       | Sqft    | Sqm          | Sqft  | Sqm        | Sqft    |
|   | 401 to 2301 | 102.62    | 1104.59 | 5.81         | 62.54 | 108.43     | 1167.13 |
| ĺ | 405 to 2305 | 102.66    | 1105.02 | 5.81         | 62.54 | 108.47     | 1167.56 |









### **TOWER B** 2 Bedroom Type 03 M



**TOWER B** 2 Bedroom Type 03 M





| Unit No.    | Unit Area |         | Balcony Area |       | Total Area |         |
|-------------|-----------|---------|--------------|-------|------------|---------|
|             | Sqm       | Sqft    | Sqm          | Sqft  | Sqm        | Sqft    |
| 404 to 2304 | 102.66    | 1105.02 | 5.81         | 62.54 | 108.47     | 1167.56 |
| 408 to 2308 | 102.62    | 1104.59 | 5.81         | 62.54 | 108.43     | 1167.13 |

DISCLAIMER: PLANS, DETAILS AND UNIT ORIENTATION INCLUDED ARE INDICATIVE ONLY AND ARE SUBJECT TO CHANGE BY THE DEVELOPER/SELLER AT ITS SOLE DISCRETION WITHOUT NOTICE AND/OR LIABILITY.
ALL IMAGES, INCLUDING FEATURES, FINISHES, FURNISHINGS, VIEW AND SCALE ARE ILLUSTRATIVE ONLY. FINAL AREAS, ORIENT