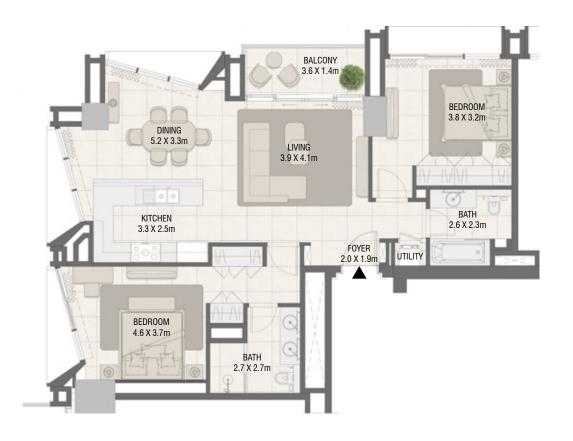

# Floor plans TOWER B

| Unit No. | Unit Area |         | Balcony Area |       | Total Area |         |
|----------|-----------|---------|--------------|-------|------------|---------|
|          | Sqm       | Sqft    | Sqm          | Sqft  | Sqm        | Sqft    |
| 204      | 101.69    | 1094.58 | 5.81         | 62.54 | 107.50     | 1157.12 |
| 304      | 101.80    | 1095.77 | 5.81         | 62.54 | 107.61     | 1158.31 |

### **TOWER B** 2 Bedroom Type 03

**TOWER B** 2 Bedroom Type 03

| Unit No. | Unit Area |         | Balcony Area |       | Total Area |         |
|----------|-----------|---------|--------------|-------|------------|---------|
|          | Sqm       | Sqft    | Sqm          | Sqft  | Sqm        | Sqft    |
| 205      | 101.68    | 1094.47 | 5.81         | 62.54 | 107.49     | 1157.01 |
| 305      | 101.80    | 1095.77 | 5.81         | 62.54 | 107.61     | 1158.31 |