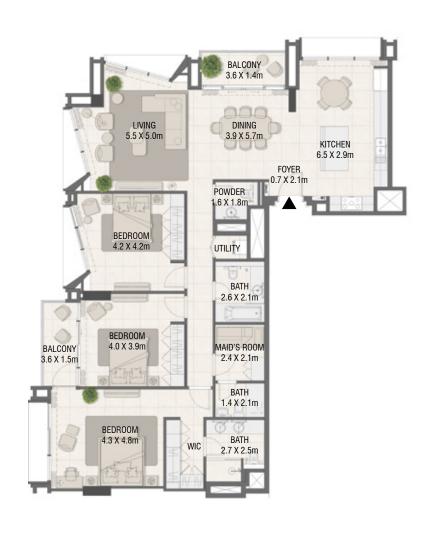

## **TOWER B**

Duplex - 3 Bedroom Type 06

| Unit No. | Unit Area |         | Balcony Area |        | Total Area |         |
|----------|-----------|---------|--------------|--------|------------|---------|
|          | Sqm       | Sqft    | Sqm          | Sqft   | Sqm        | Sqft    |
| 4205     | 194.22    | 2090.57 | 59.45        | 639.91 | 253.67     | 2730.48 |