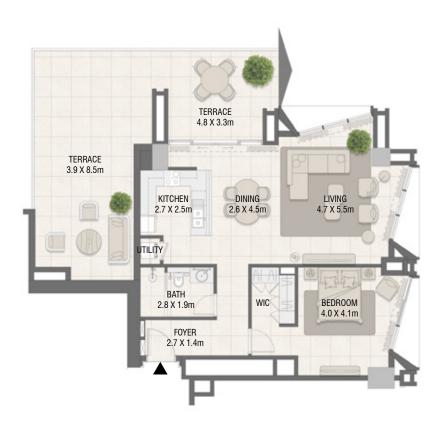

### **TOWER B** 2 Bedroom Type 03

**TOWER B** 2 Bedroom Type 03

| Unit No. | Unit Area |         | Balcony Area |       | Total Area |         |
|----------|-----------|---------|--------------|-------|------------|---------|
|          | Sqm       | Sqft    | Sqm          | Sqft  | Sqm        | Sqft    |
| 205      | 101.68    | 1094.47 | 5.81         | 62.54 | 107.49     | 1157.01 |
| 305      | 101.80    | 1095.77 | 5.81         | 62.54 | 107.61     | 1158.31 |

KITCHEN 2.6 X 2.5m