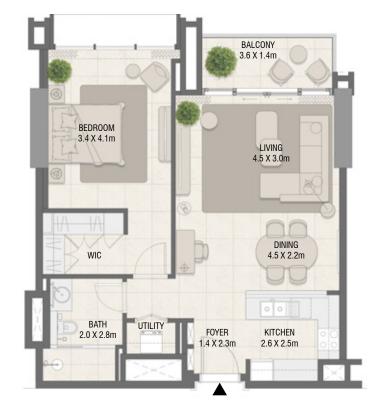

### **TOWER B** 1 Bedroom Type 02

**TOWER B** 

1 Bedroom Type 02 M

| Unit No.  | Unit  | Unit Area |      | Balcony Area |       | Total Area |  |
|-----------|-------|-----------|------|--------------|-------|------------|--|
|           | Sqm   | Sqft      | Sqm  | Sqft         | Sqm   | Sqft       |  |
| 202       | 68.09 | 732.91    | 5.80 | 62.43        | 73.89 | 795.34     |  |
| 206       | 68.13 | 733.35    | 5.80 | 62.43        | 73.93 | 795.78     |  |
| 306 & 302 | 68.11 | 733.13    | 5.80 | 62.43        | 73.91 | 795.56     |  |

### **TOWER B** 1 Bedroom Type 02