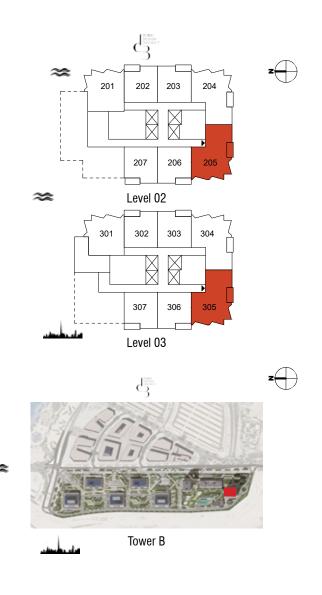

# Floor plans TOWER B

### **TOWER B** 2 Bedroom Type 03

**TOWER B** 2 Bedroom Type 03

| Unit No. | Unit Area |         | Balcony Area |       | Total Area |         |
|----------|-----------|---------|--------------|-------|------------|---------|
|          | Sqm       | Sqft    | Sqm          | Sqft  | Sqm        | Sqft    |
| 205      | 101.68    | 1094.47 | 5.81         | 62.54 | 107.49     | 1157.01 |
| 305      | 101.80    | 1095.77 | 5.81         | 62.54 | 107.61     | 1158.31 |