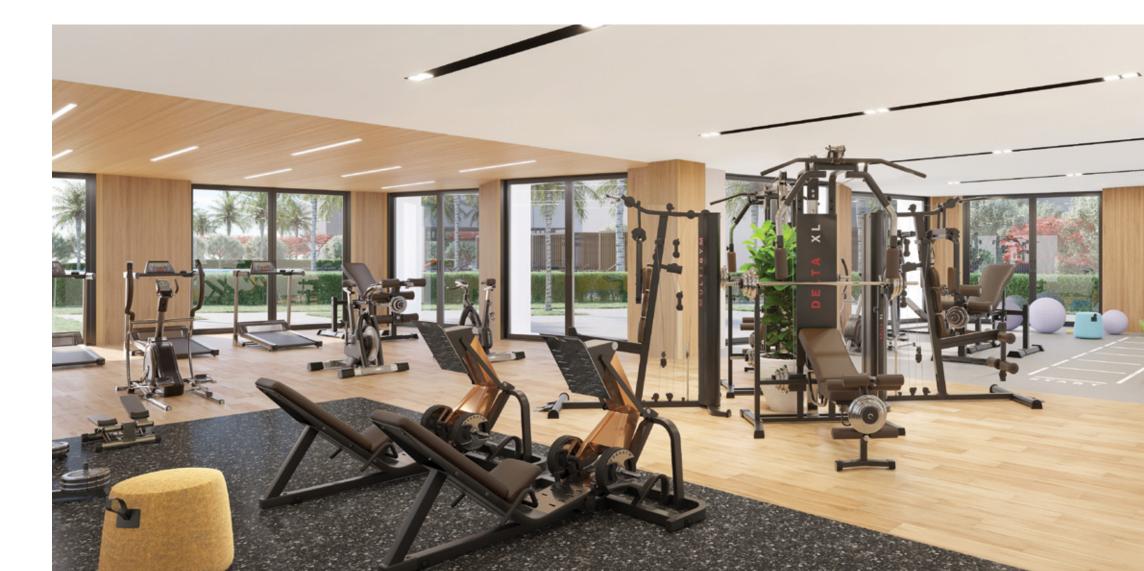

Step out of your front door and into Golden Gardens, tennis courts, sports fields, jogging paths, a state-of-the-art gym, a children's playland and an exciting list of exquisite dining venues.

And with a stunning podium BBQ area, you'll know exactly how to make the most of beautiful balmy nights.