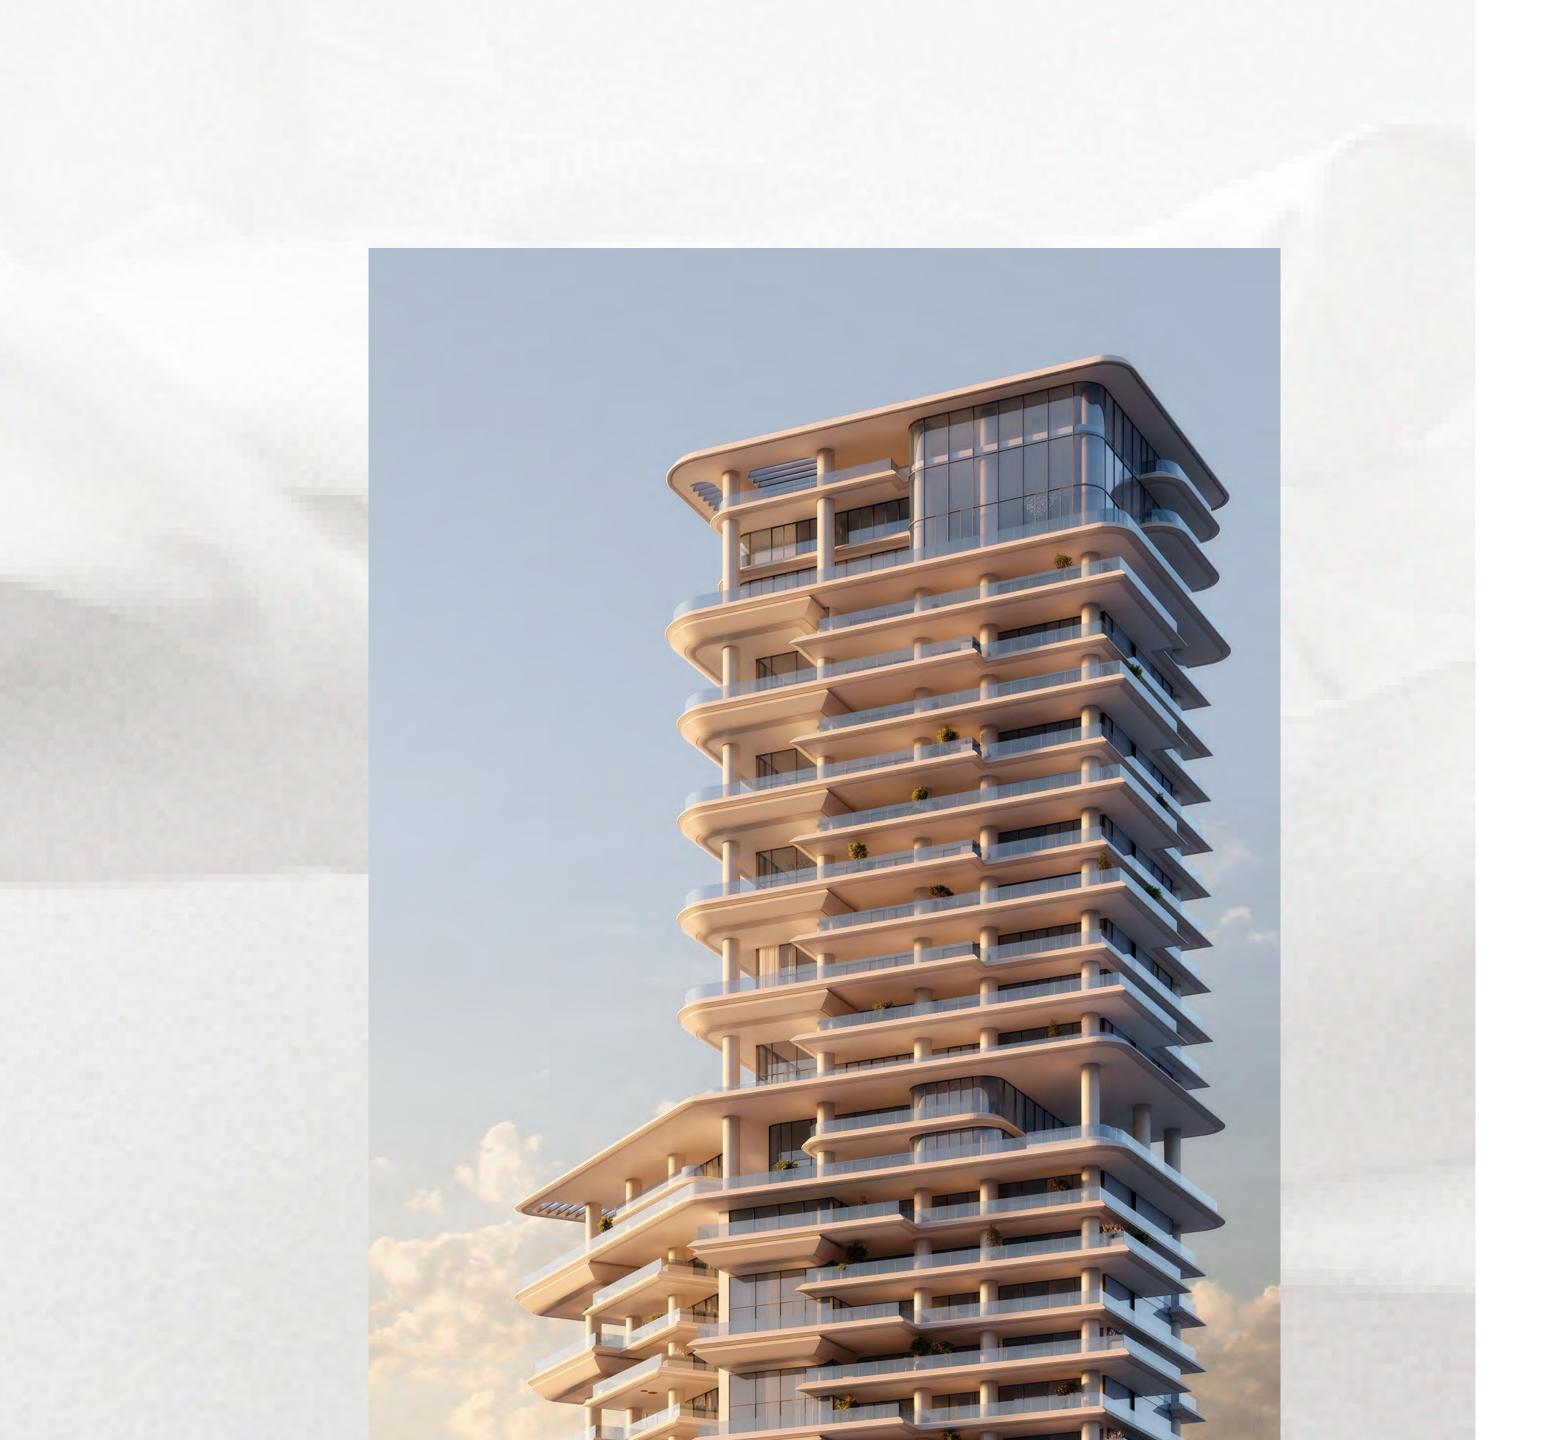

VELA is the latest addition designed to embody the fluidity and beauty of the Marasi waterfront through majestic height and flowing curves, VELA celebrates the magnificent beauty of this unique destination.

### A Crafted Collection

Rising at 150-metre-tall, VELA provides a gross floor area of 272,860 sq. ft. spread over 30 floors. The 38 residences range in size from 4,253 sq. ft. to 11,727 sq. ft. and encompass sumptuous penthouses and three- and four-bedroom properties, some with double height living spaces and private terrace pools.