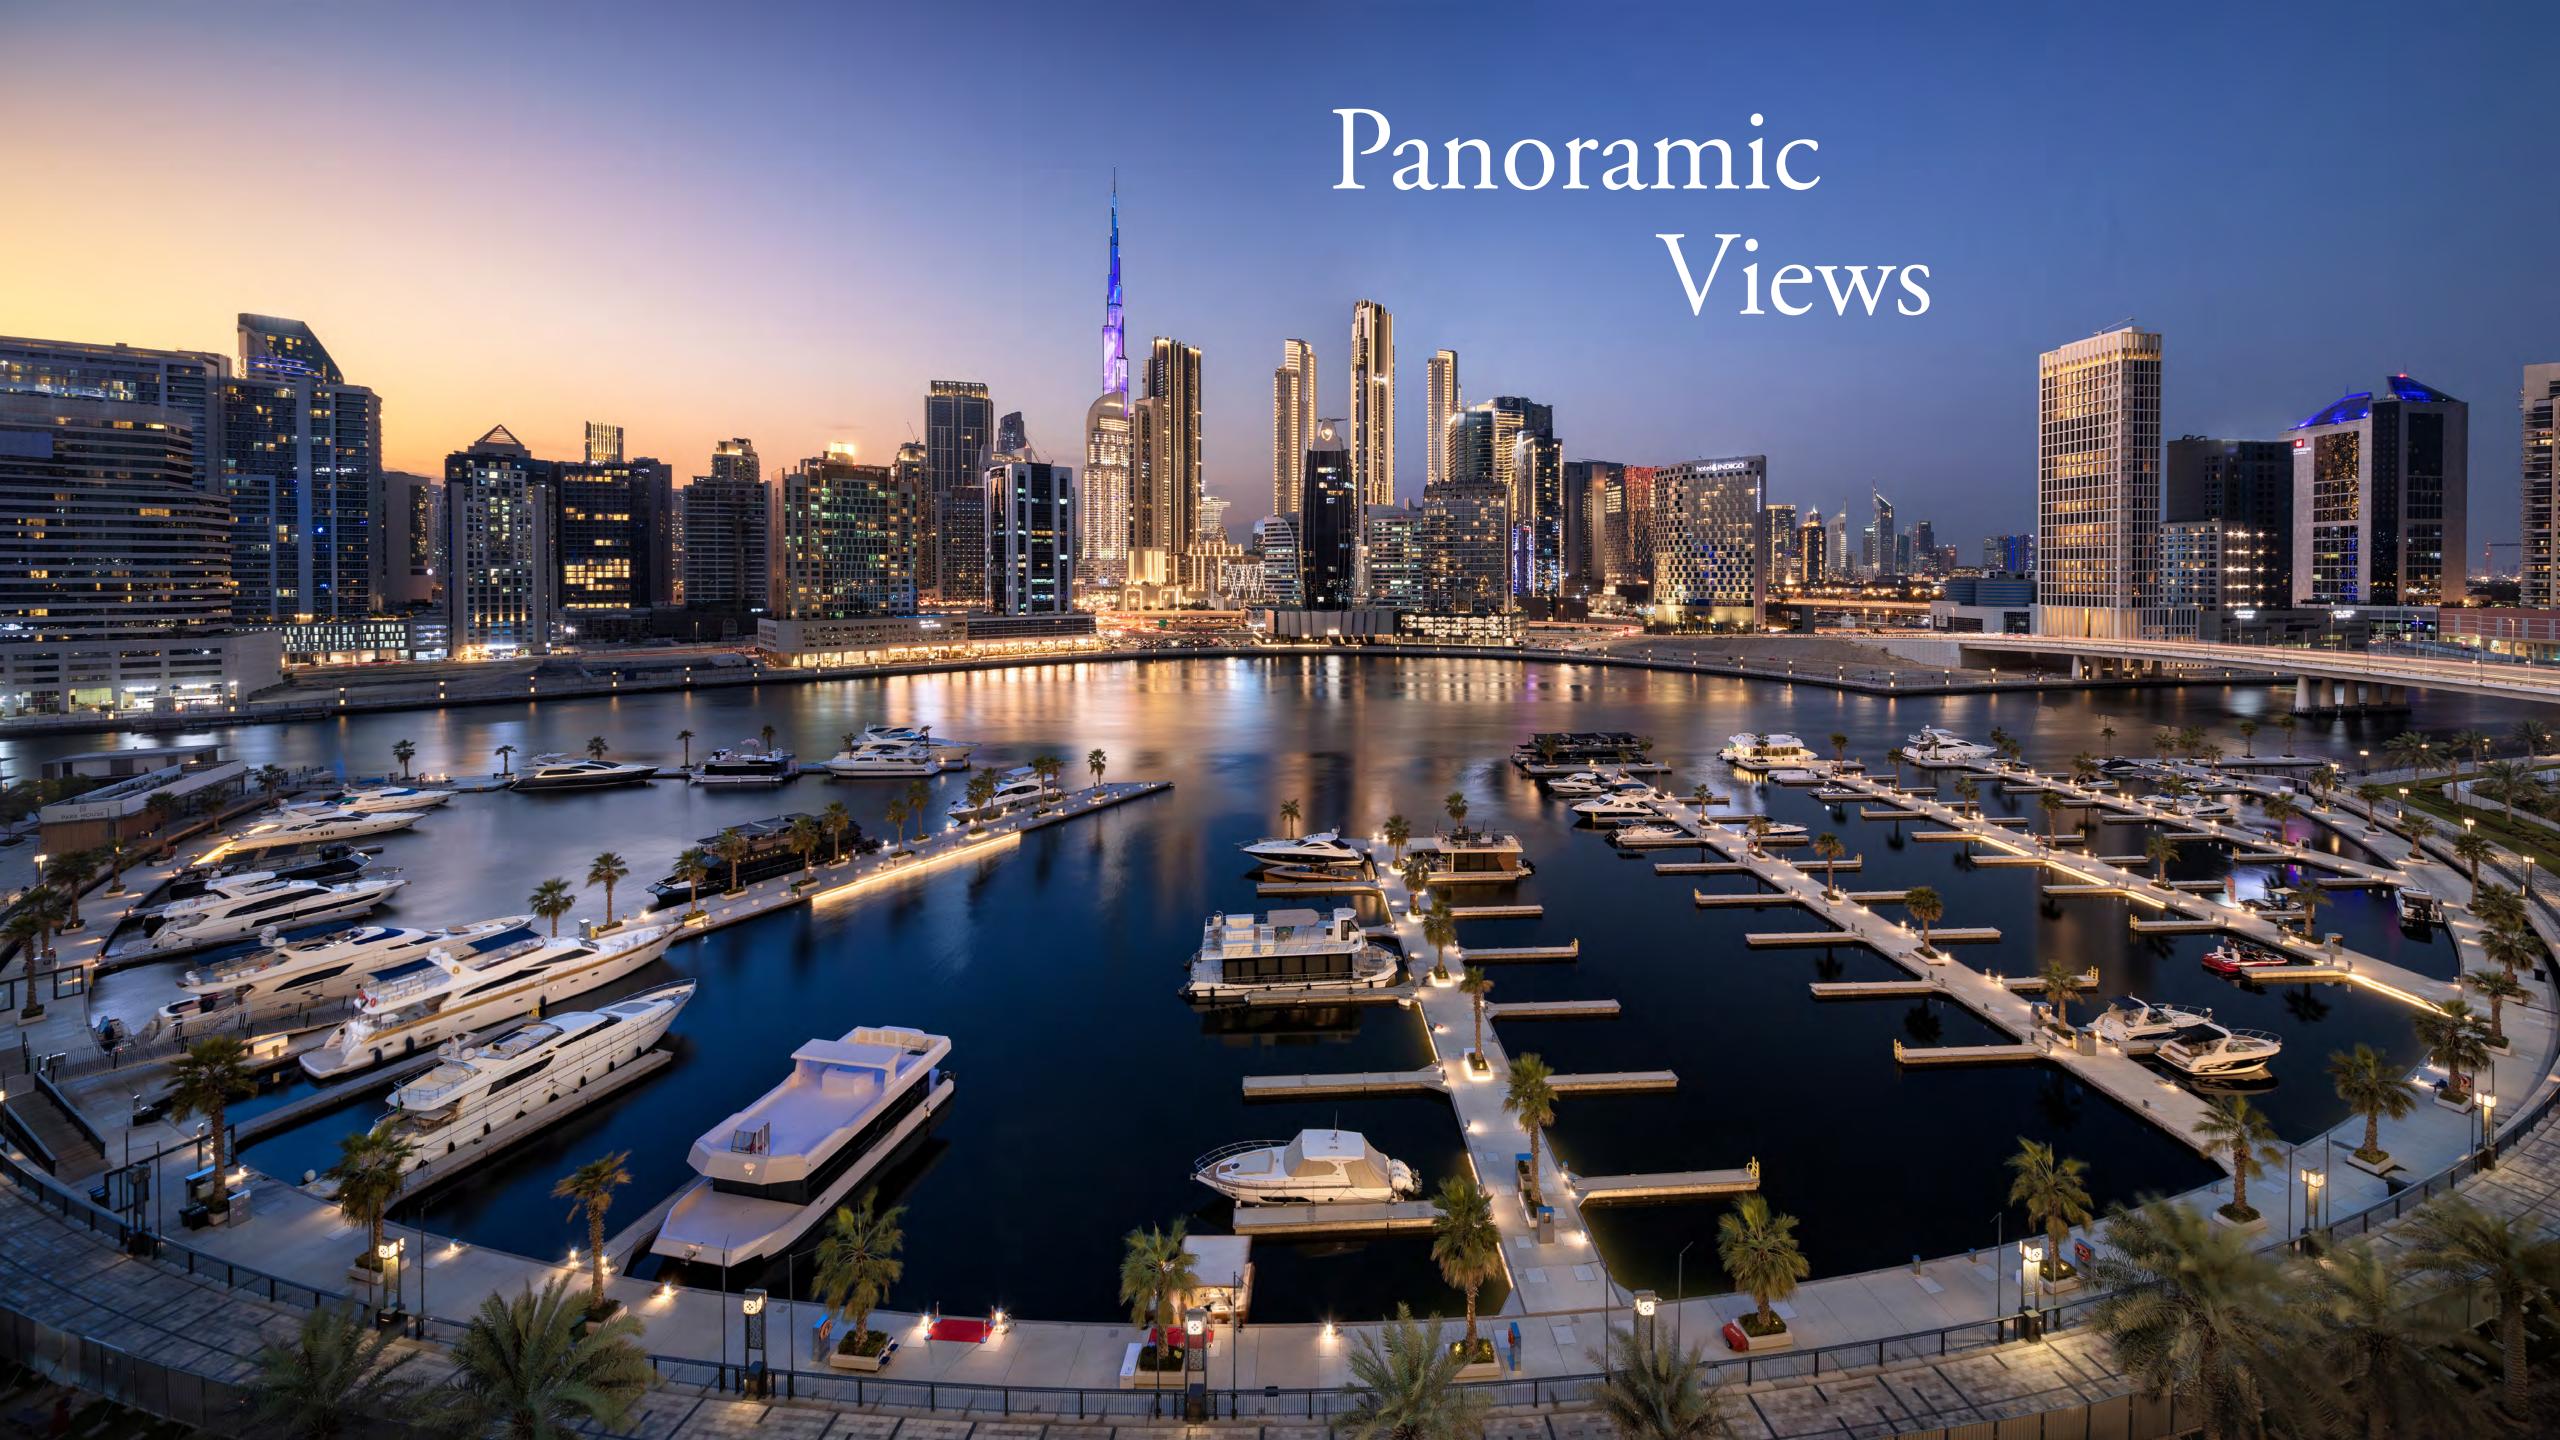

## SUBLIME

On soaring sails, rise higher to new realms of the sublime

Rising high above the gentle flow of the Marasi Bay, VELA, Dorchester Collection, Dubai, is a sublime celebration of contemporary waterfront in Dubai.

The immediate access to the tranquility of the sea, directly from your own marina mooring is extremely special.

A front-row seat for the magnificent spectacle that surrounds.

VELA has been positioned to capture breathtaking views of Marasi Bay and the iconic Burj Khalifa amid the glittering Downtown Dubai cityscape. Floor to ceiling windows flood the living area with light by day, as well as awe-inspiring views by night.

### The only waterfront arrival in Marasi Bay

Welcomed by the delicate music of water and bold quadruple height colonnade that rises to frame the soothing beauty of this waterfront location, arriving at VELA is a sensory experience. Layers of water features draw the marina up to the lofty heights of VELA, creating a moment of sheer enchantment where elegance meets sophistication in every direction, from the beauty and drama of the architecture above to the breath-taking panoramic views that surround.