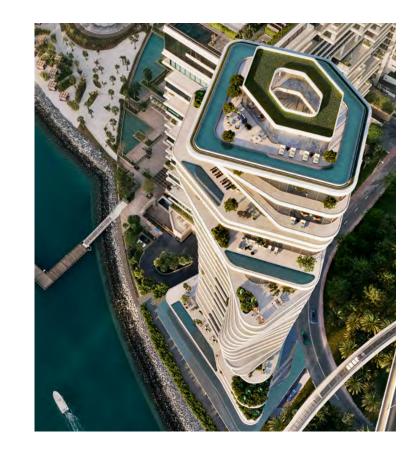

### Wraparound Pools

Time finds soft rhythm in the flow of water that stretches as far as the eye can see.

Uniquely designed L-shaped corner pools that are found nowhere else in Dubai, frame each residence with a ribbon of serene freshness. Sun decks overlooking the Marasi Marina and the iconic Burj Khalifa offer plenty of space for relaxing, entertaining, or just enjoying the fresh air and moment in time.

### A Crafted Collection

Rising at 150-metre-tall, VELA provides a gross floor area of 272,860 sq. ft. spread over 30 floors. The 38 residences range in size from 4,253 sq. ft. to 11,727 sq. ft. and encompass sumptuous penthouses and three- and four-bedroom properties, some with double height living spaces and private terrace pools.

The tower is crowned by the Sky Palace which covers 22,992 sq. ft. spread over 3 floors with two swimming pools, grand terraces, a private gym and majlis.