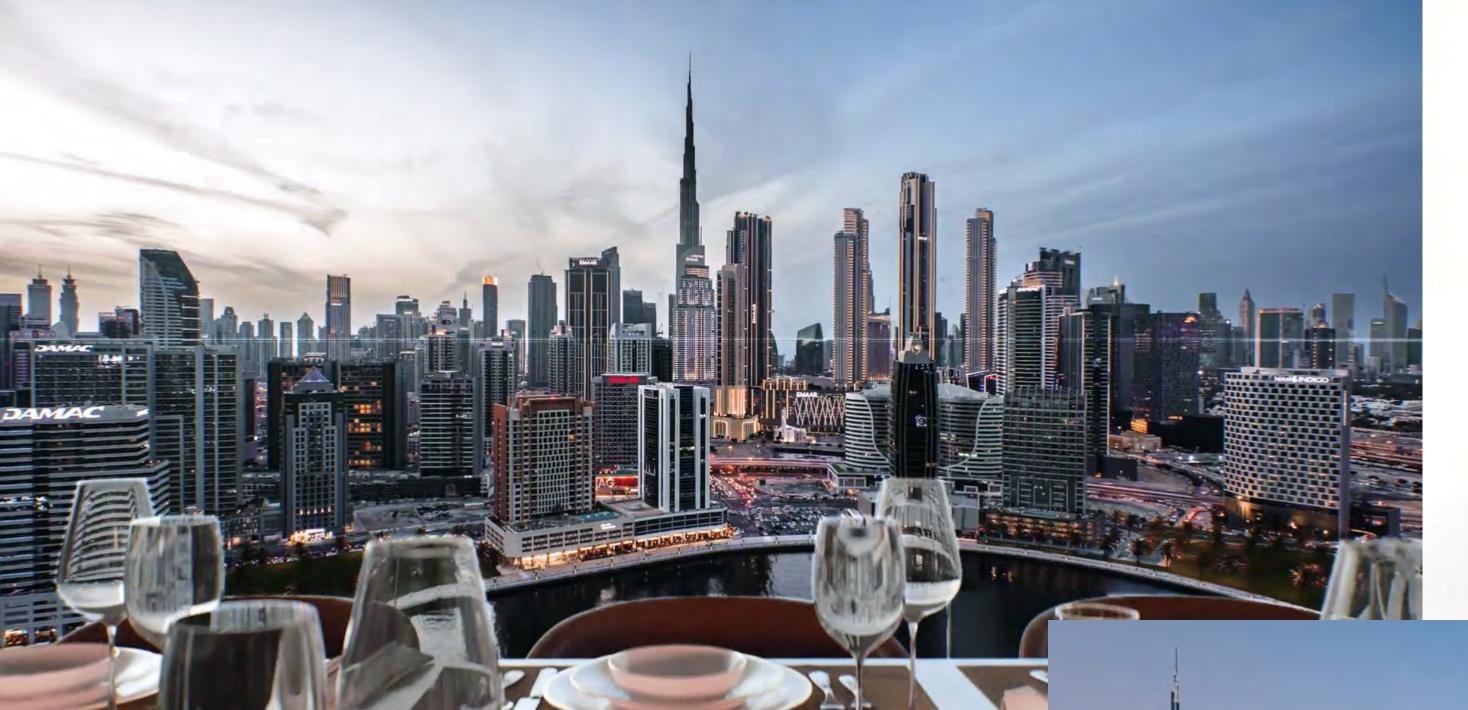

The immediate access to the tranquility of the sea, directly from your own marina mooring is extremely special.

A front-row seat for the magnificent spectacle that surrounds.

VELA has been positioned to capture breathtaking views of Marasi Bay and the iconic Burj Khalifa amid the glittering Downtown Dubai cityscape. Floor to ceiling windows flood the living area with light by day, as well as awe-inspiring views by night.