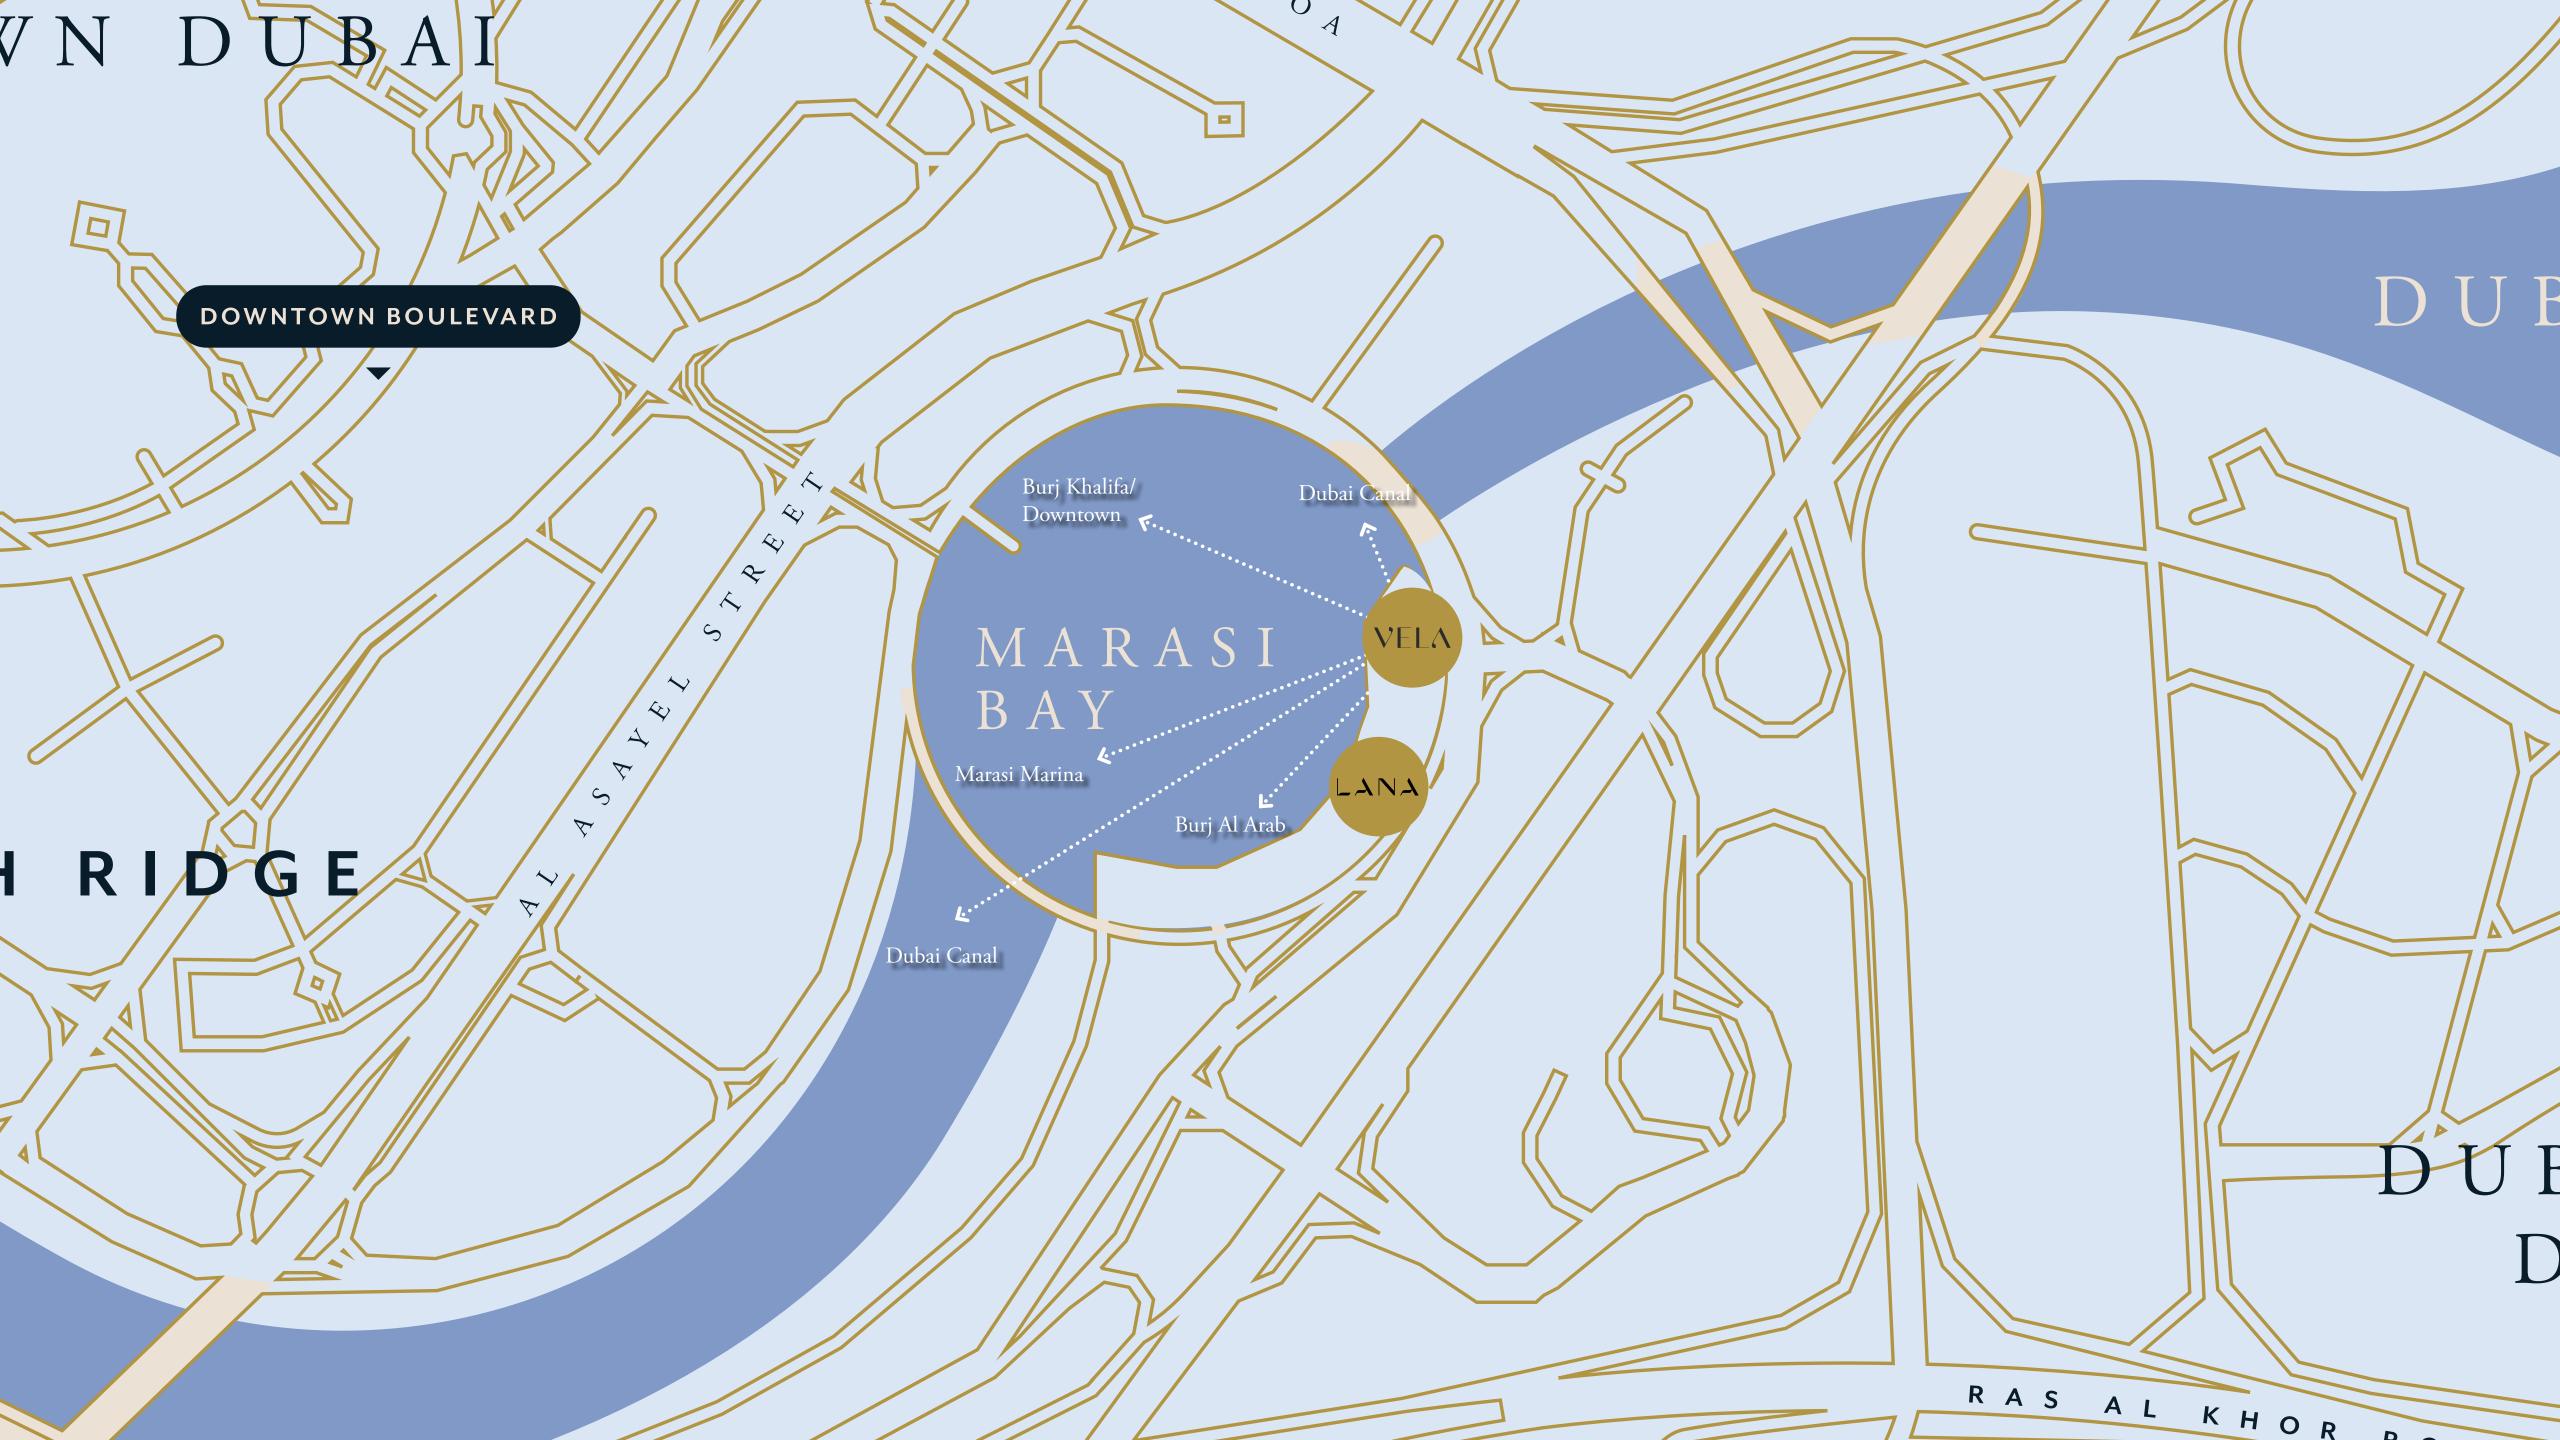

Introducing OMNIYAT's new jewel of Marasi Bay

Born in the Latin for 'sail',

VELA majestically draws us upwards

to new heights of refinement, beauty and design.

In a re-imagined approach to urban living, OMNIYAT is reshaping Marasi Bay into Dubai's upcoming ultra-luxury waterfront destination, envisioned with discretion and discernment by Dubai's defining developer.

Occupying the most fascinating and promising location in Burj Khalifa District, here innovation and expertise converge to celebrate the best of waterfront living, fuelled by the unstoppable flow of Dubai.

The immediate access to the tranquility of the sea, directly from your own marina mooring is extremely special.

A front-row seat for the magnificent spectacle that surrounds.

VELA has been positioned to capture breathtaking views of Marasi Bay and the iconic Burj Khalifa amid the glittering Downtown Dubai cityscape. Floor to ceiling windows flood the living area with light by day, as well as awe-inspiring views by night.