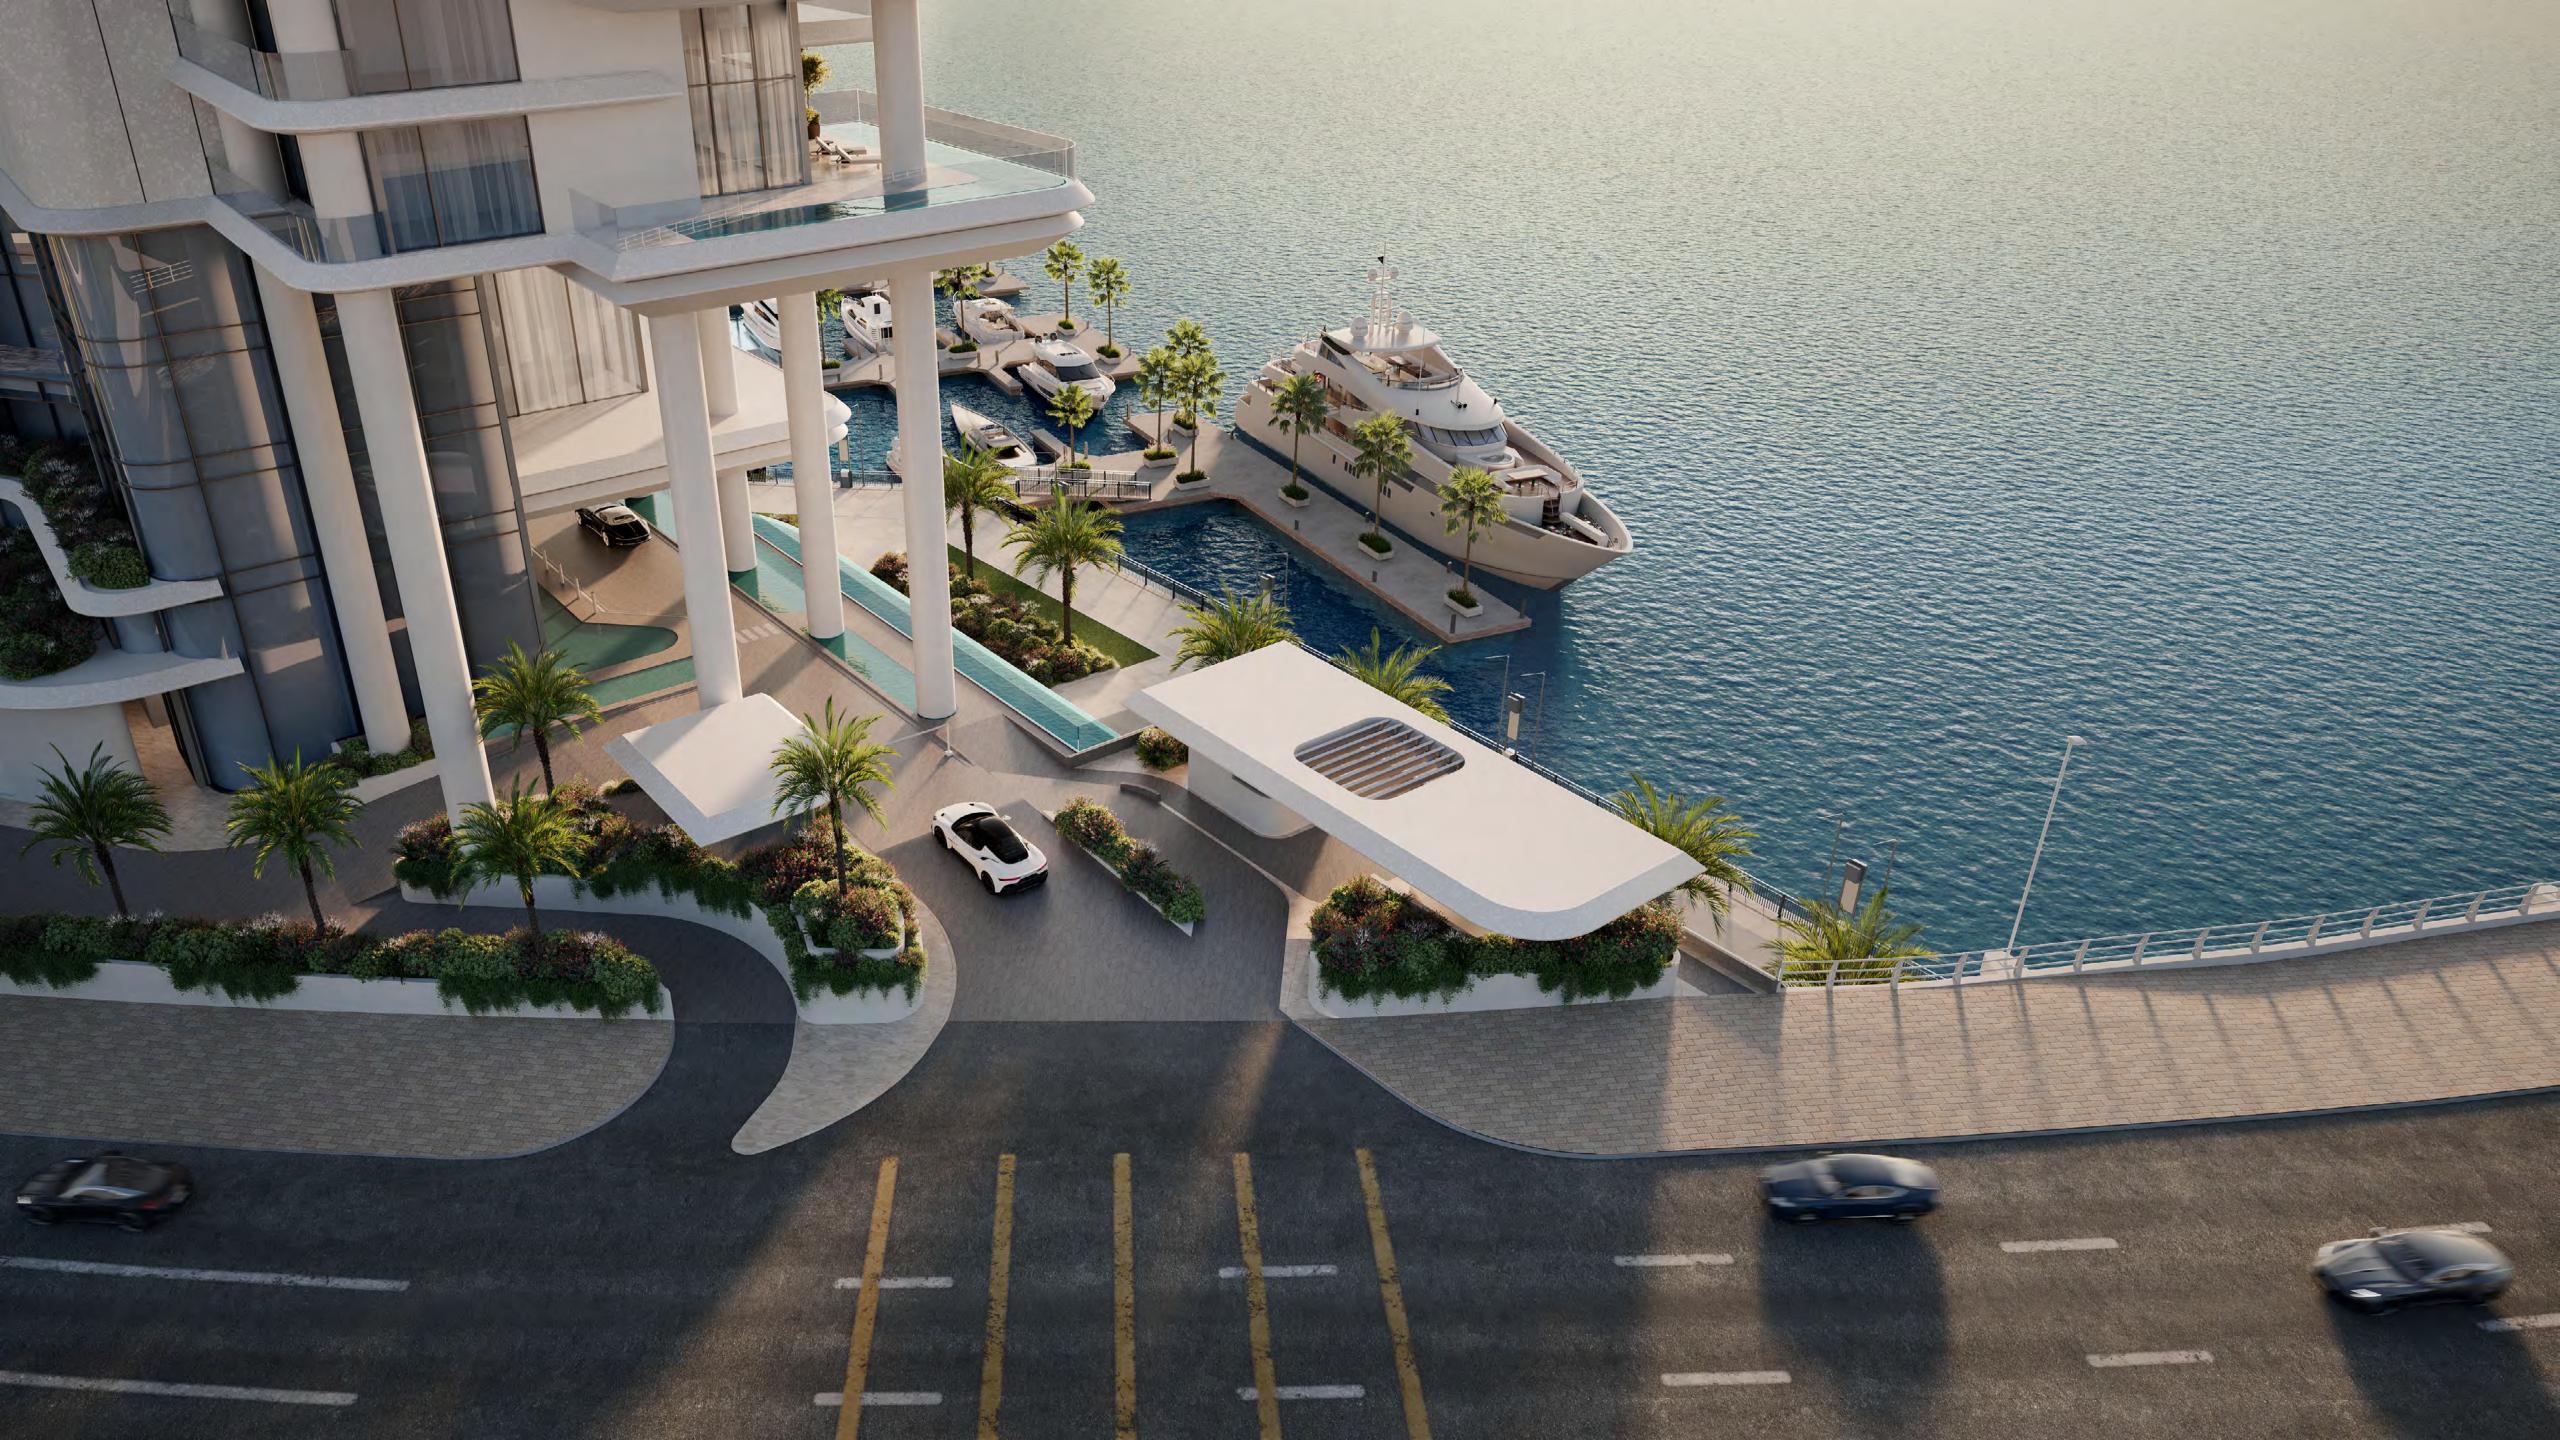

### The only waterfront arrival in Marasi Bay

Welcomed by the delicate music of water and bold quadruple height colonnade that rises to frame the soothing beauty of this waterfront location, arriving at VELA is a sensory experience. Layers of water features draw the marina up to the lofty heights of VELA, creating a moment of sheer enchantment where elegance meets sophistication in every direction, from the beauty and drama of the architecture above to the breath-taking panoramic views that surround.

### Wraparound Pools

Time finds soft rhythm in the flow of water that stretches as far as the eye can see.

Uniquely designed L-shaped corner pools that are found nowhere else in Dubai, frame each residence with a ribbon of serene freshness. Sun decks overlooking the Marasi Marina and the iconic Burj Khalifa offer plenty of space for relaxing, entertaining, or just enjoying the fresh air and moment in time.