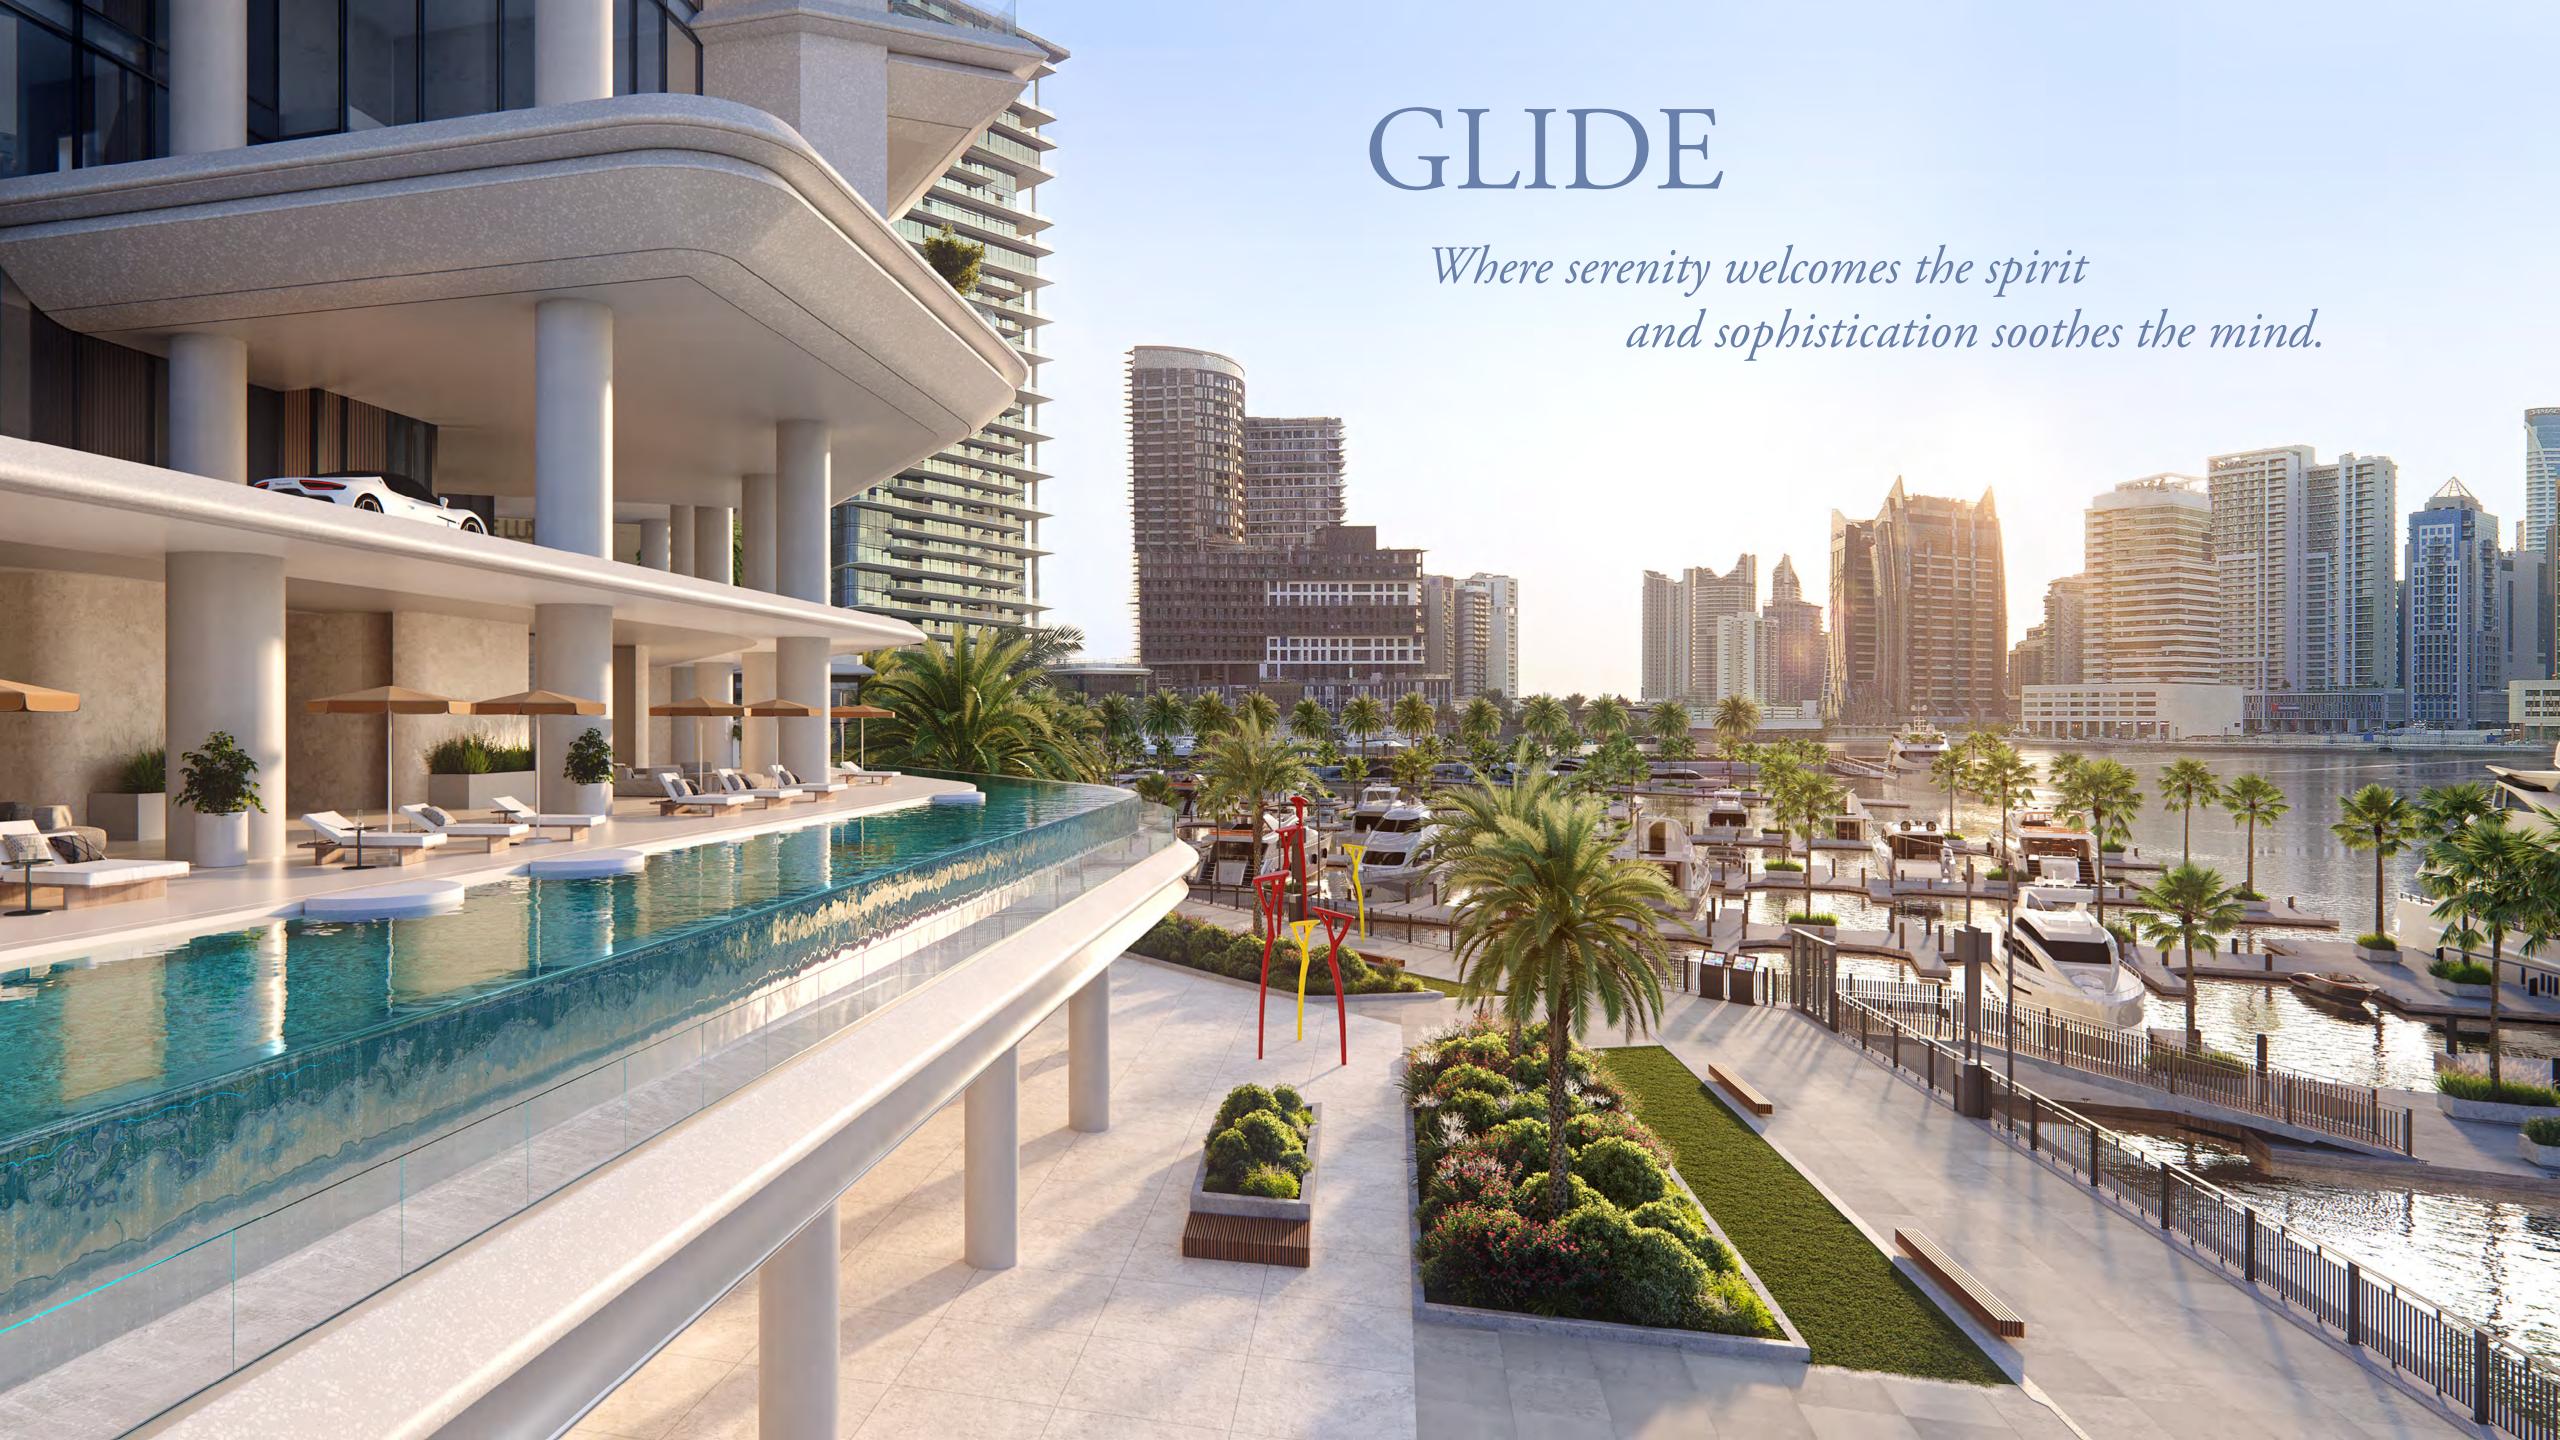

## Exceptional Amenities

Revel in the infinity lap pool that appears to float effortlessly above the marina or simply relax on the sun deck while admiring the infinite cityscape and the vast expanse of water beyond.

The triple-height gym offers breathtaking panoramic views of the Marina. These are accompanied by a cinema room, children's play areas, impeccably furnished meeting rooms, and a private spa suite and salon.