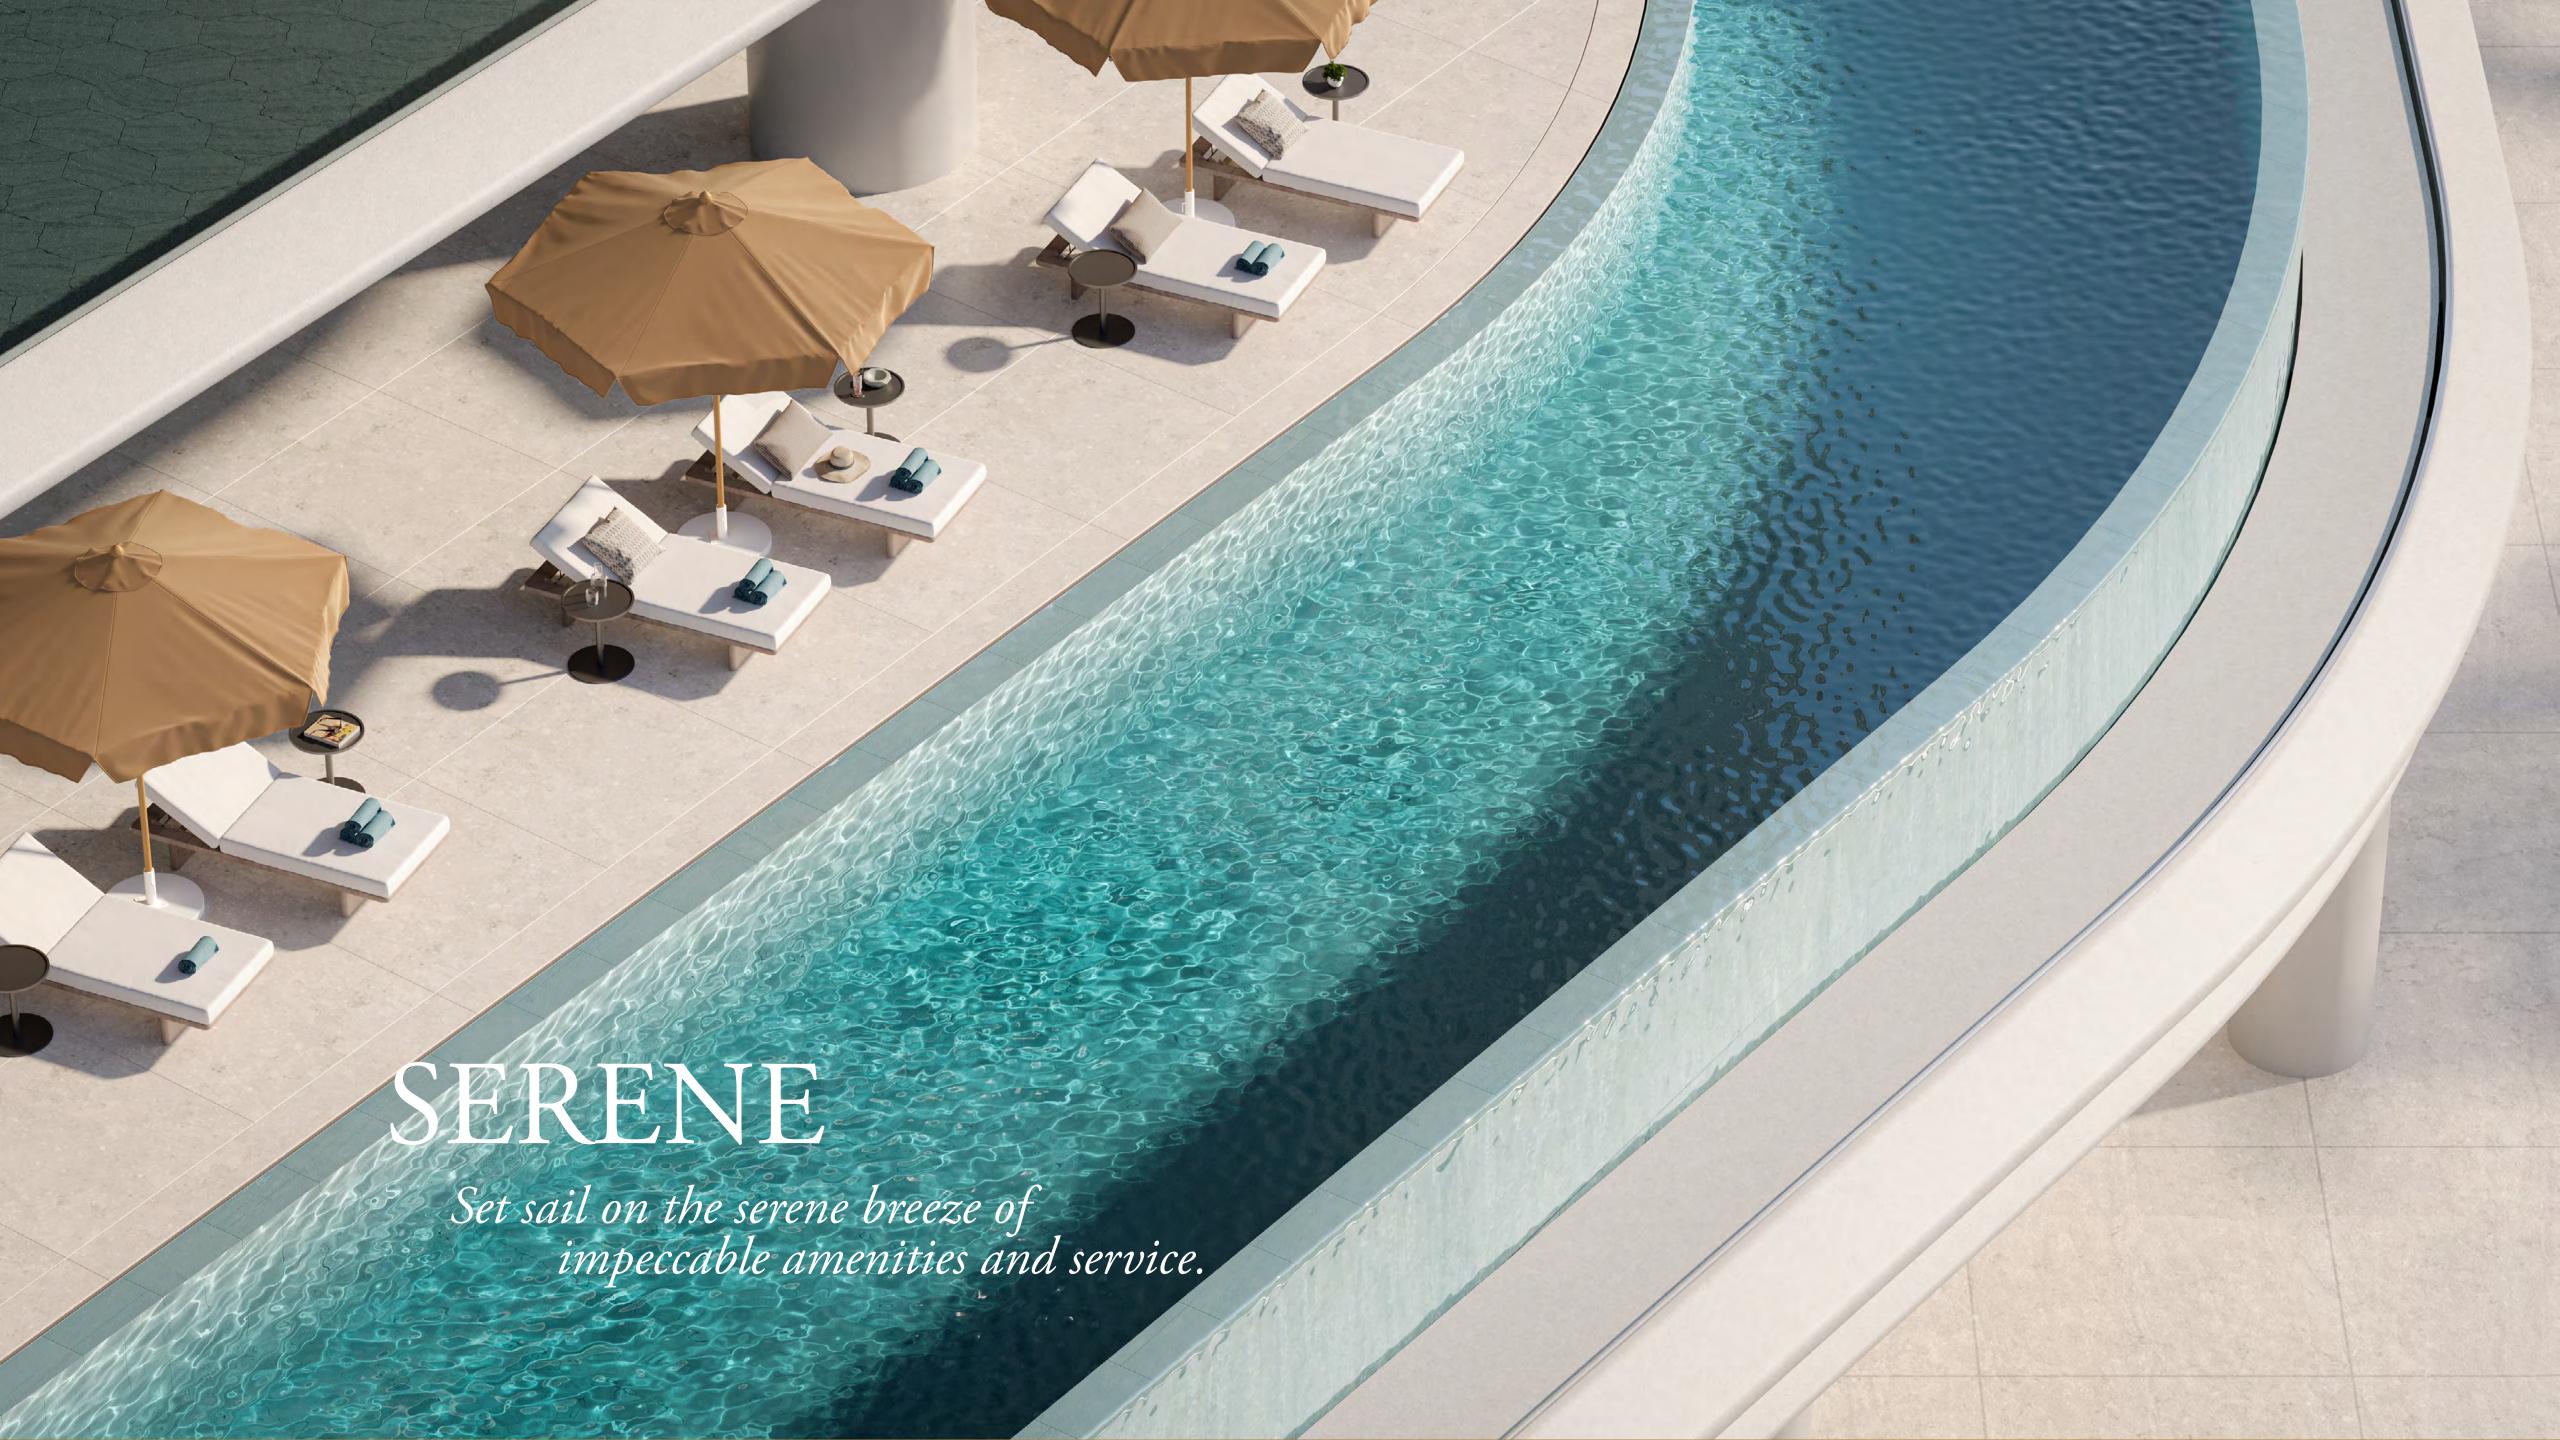

### Wraparound Pools

Time finds soft rhythm in the flow of water that stretches as far as the eye can see.

Uniquely designed L-shaped corner pools that are found nowhere else in Dubai, frame each residence with a ribbon of serene freshness. Sun decks overlooking the Marasi Marina and the iconic Burj Khalifa offer plenty of space for relaxing, entertaining, or just enjoying the fresh air and moment in time.

## Exceptional Amenities

Revel in the infinity lap pool that appears to float effortlessly above the marina or simply relax on the sun deck while admiring the infinite cityscape and the vast expanse of water beyond.