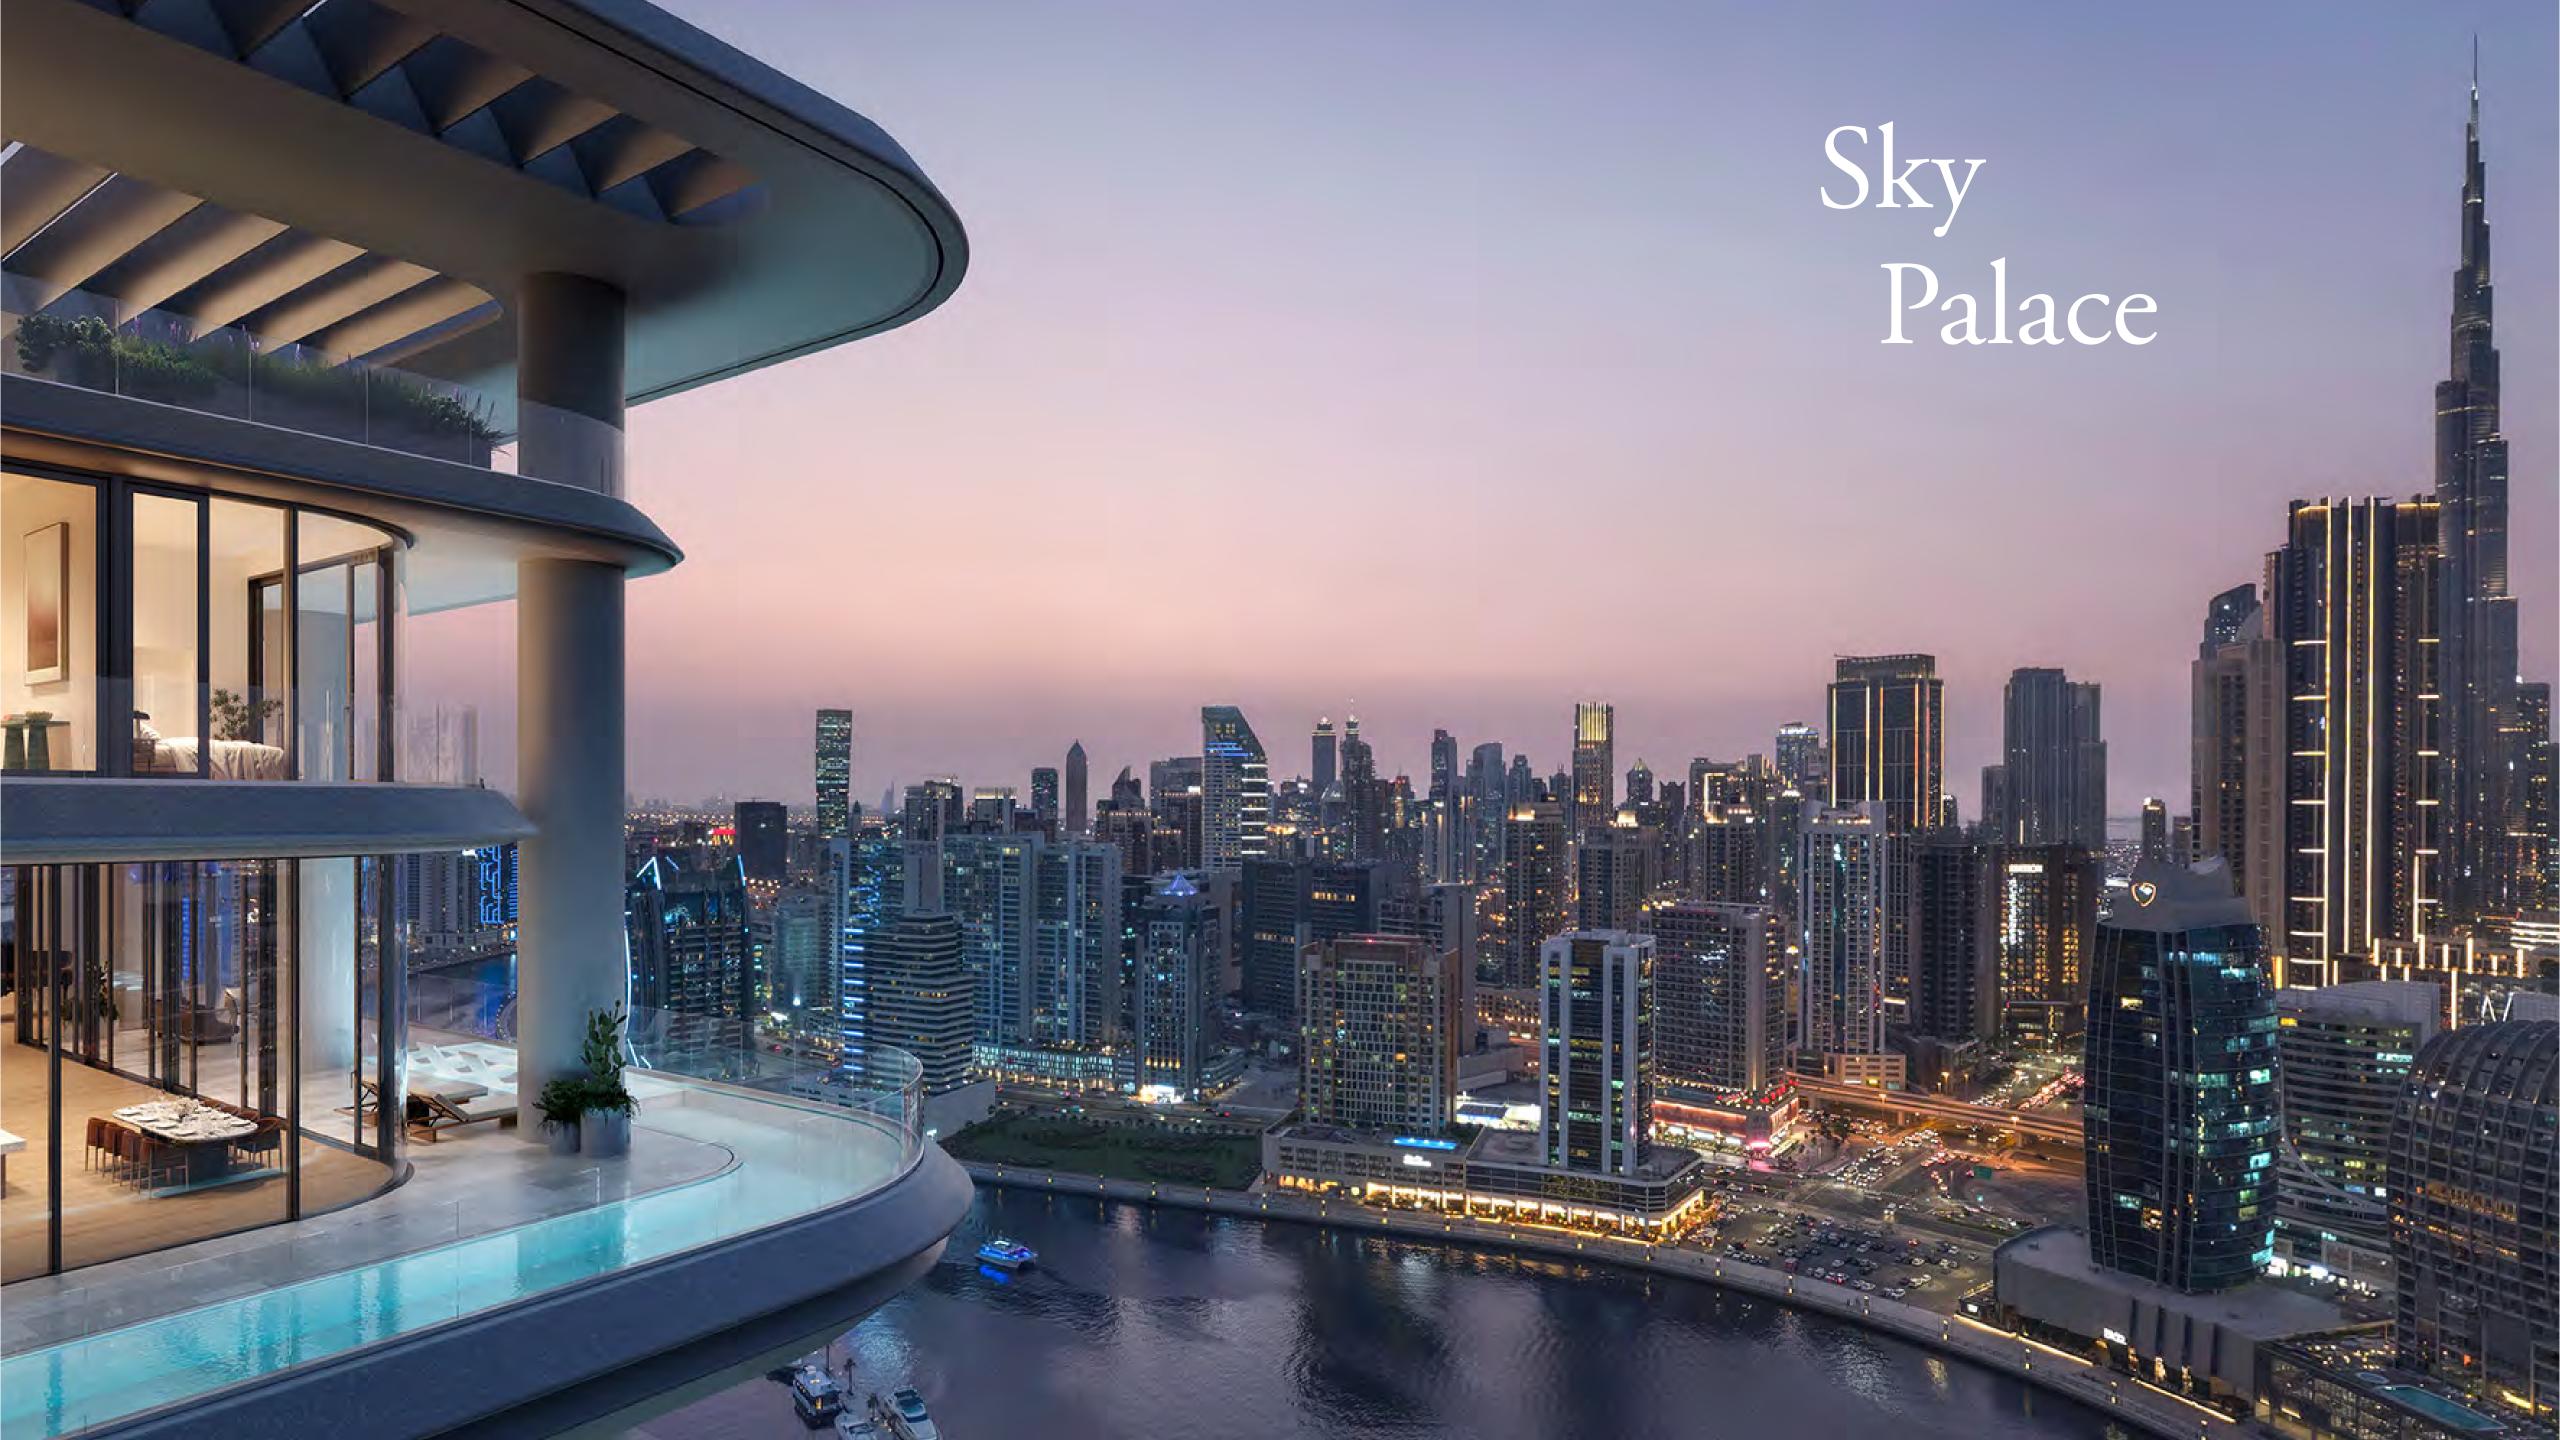

The tower is crowned by the Sky Palace which covers 22,992 sq. ft. spread over 3 floors with two swimming pools, grand terraces, a private gym and majlis.

For a life lived amongst the highest, the Sky Palace celebrates the pinnacle of design and living experience. Vast living spaces are spread over three floors with two sparkling swimming pools, grand terraces, a private gym and majlis. Magnificent heights reveal a panoramic vista that lifts the spirit from every angle and offers you an elevated doorway to the dynamic lifestyle on offer in this unique Dubai destination, fully immersed in the culture and beauty that surrounds your every aspect.