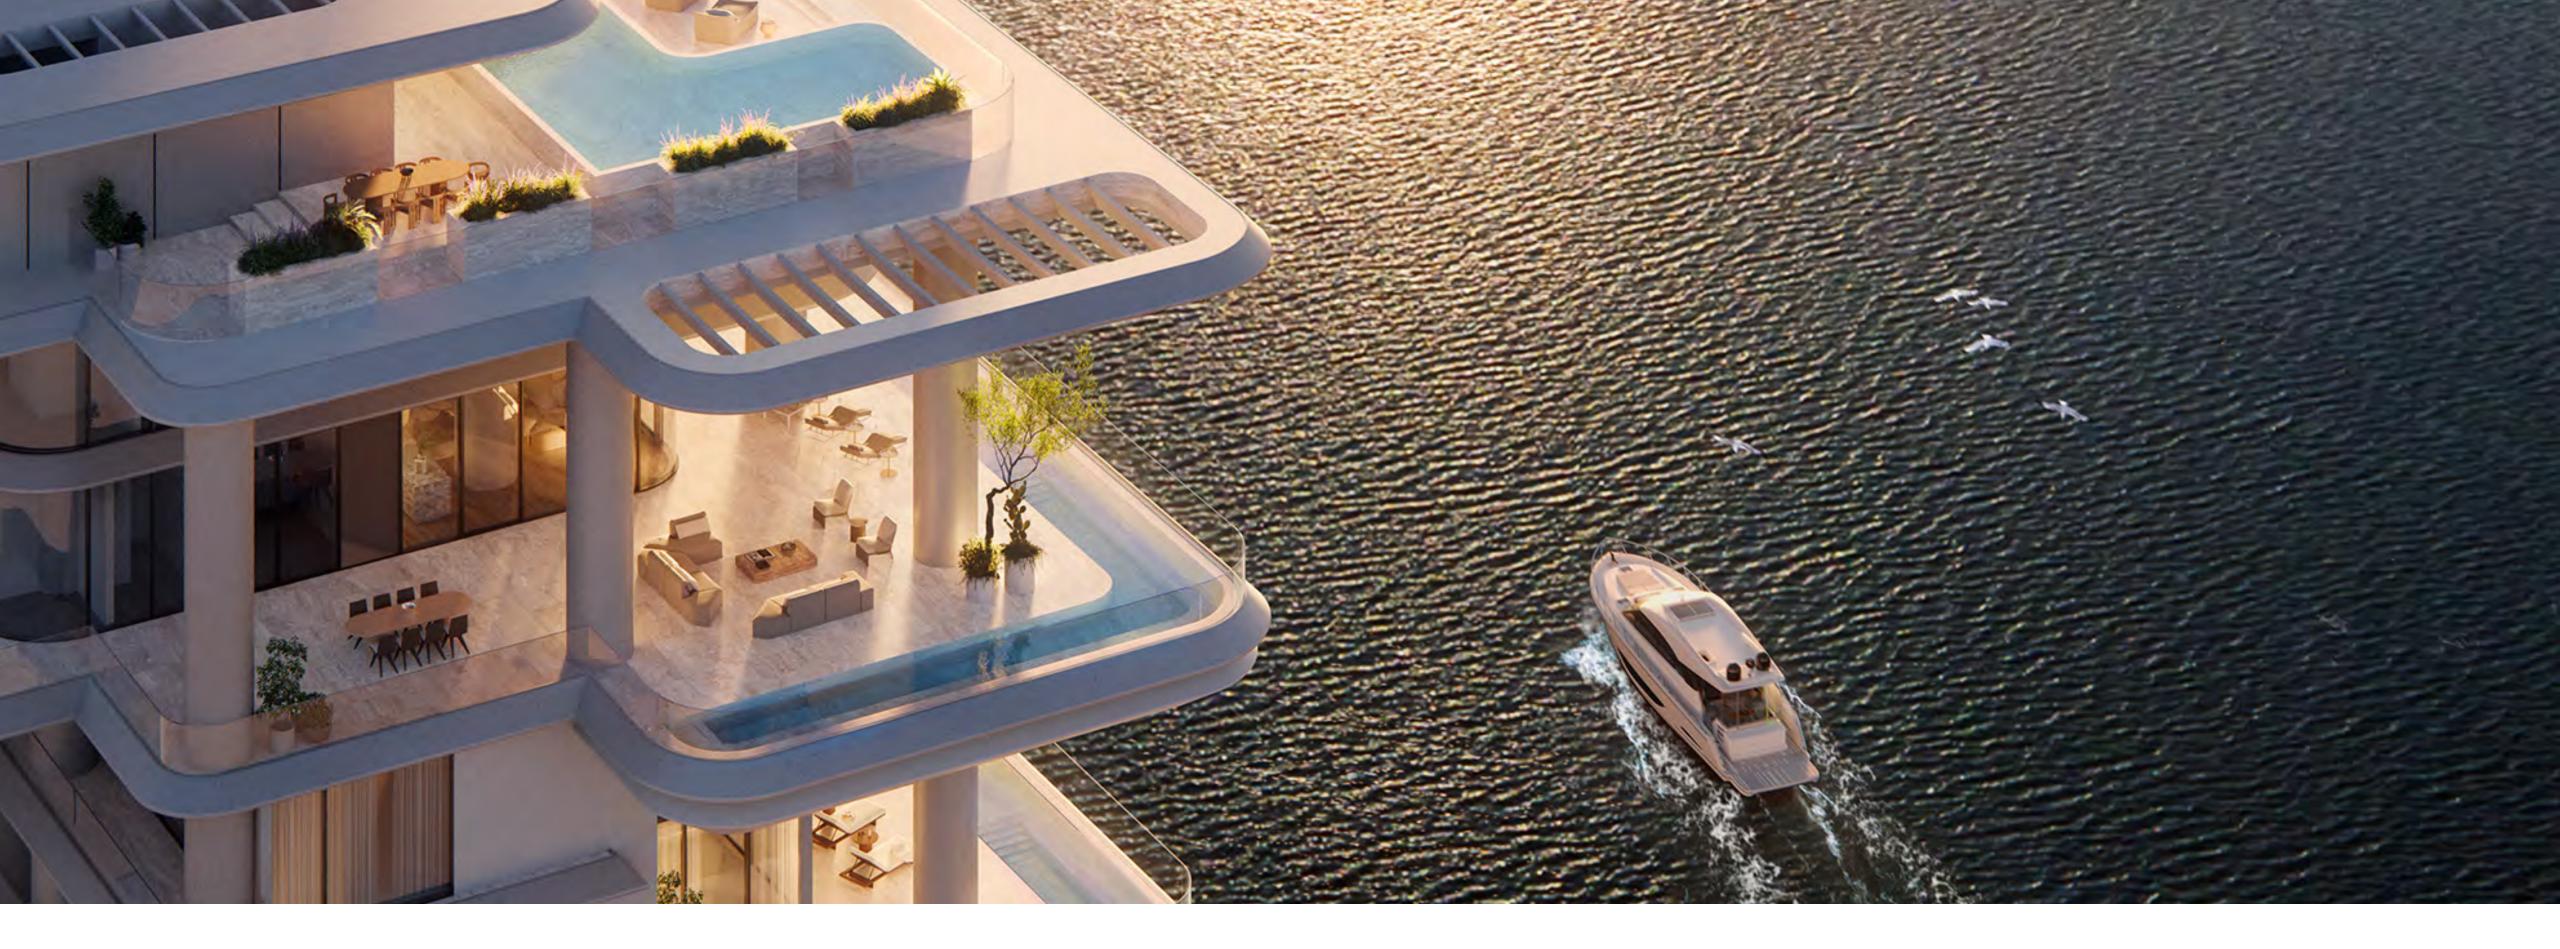

### Wraparound Pools

Time finds soft rhythm in the flow of water that stretches as far as the eye can see.

Uniquely designed L-shaped corner pools that are found nowhere else in Dubai, frame each residence with a ribbon of serene freshness. Sun decks overlooking the Marasi Marina and the iconic Burj Khalifa offer plenty of space for relaxing, entertaining, or just enjoying the fresh air and moment in time.

### A Crafted Collection

Rising at 150-metre-tall, VELA provides a gross floor area of 272,860 sq. ft. spread over 30 floors. The 38 residences range in size from 4,253 sq. ft. to 11,727 sq. ft. and encompass sumptuous penthouses and three- and four-bedroom properties, some with double height living spaces and private terrace pools.

The tower is crowned by the Sky Palace which covers 22,992 sq. ft. spread over 3 floors with two swimming pools, grand terraces, a private gym and majlis.