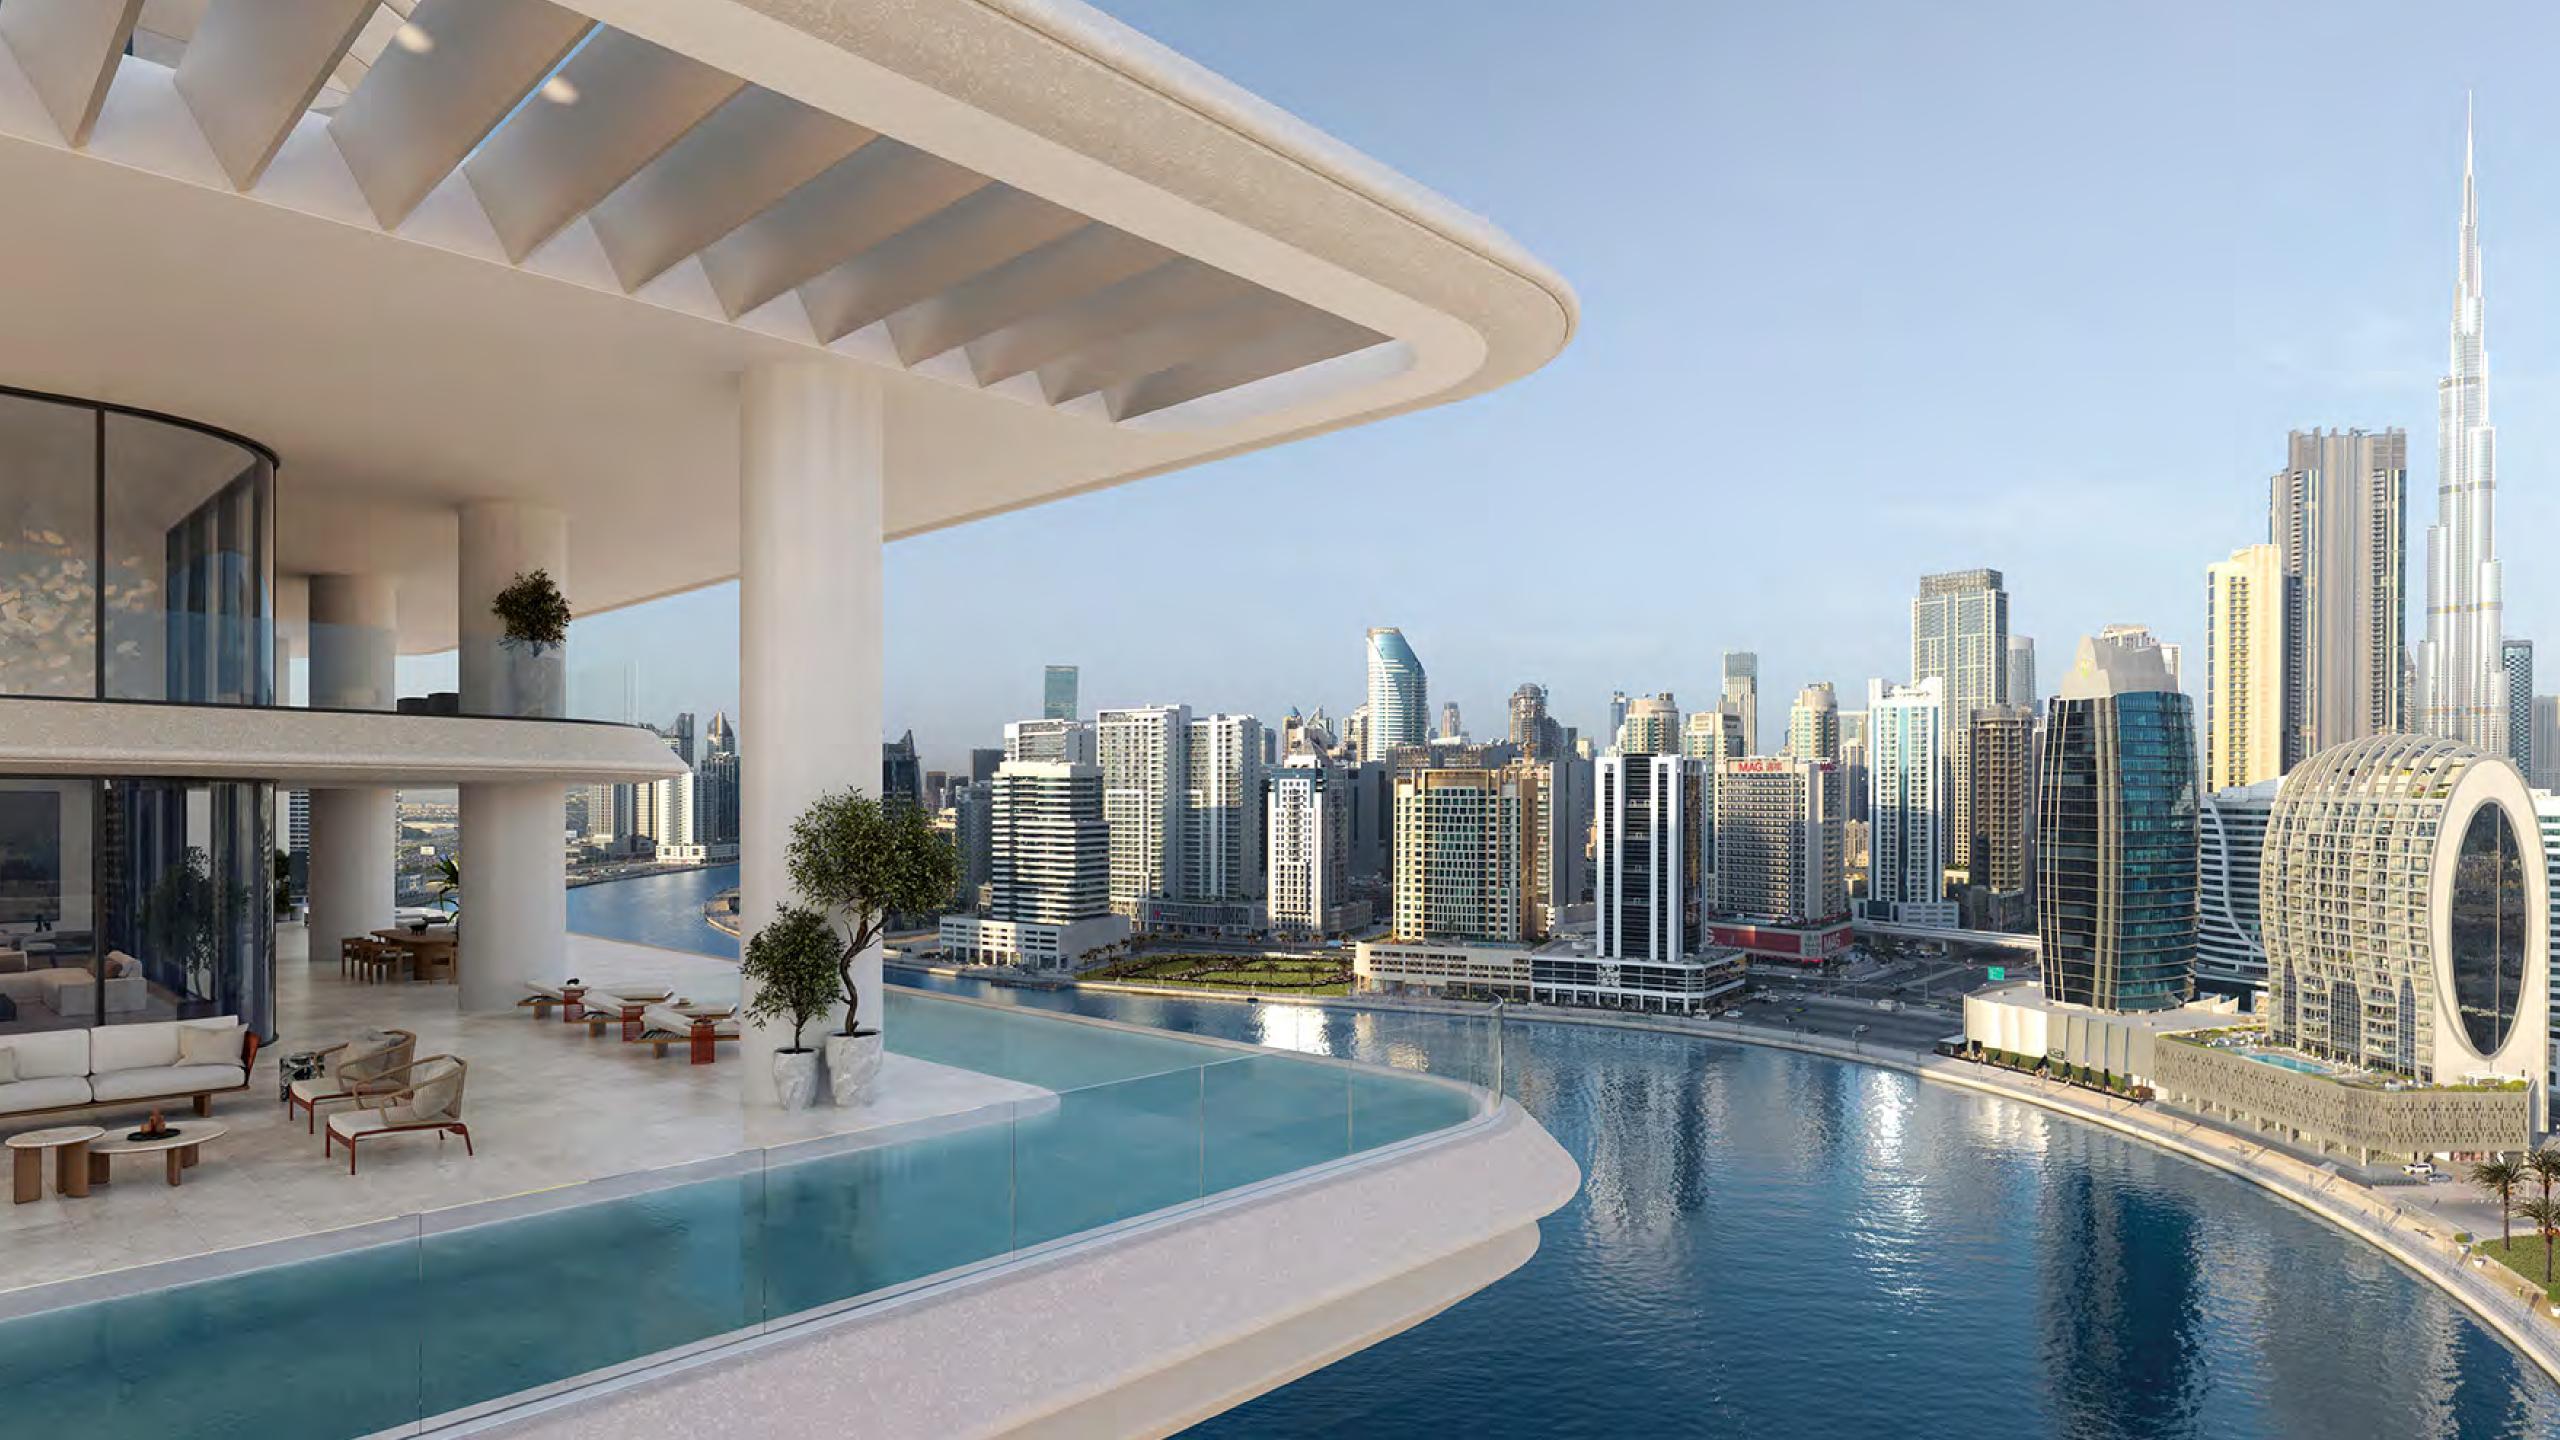

The immediate access to the tranquility of the sea, directly from your own marina mooring is extremely special.

A front-row seat for the magnificent spectacle that surrounds.

VELA has been positioned to capture breathtaking views of Marasi Bay and the iconic Burj Khalifa amid the glittering Downtown Dubai cityscape. Floor to ceiling windows flood the living area with light by day, as well as awe-inspiring views by night.

### Wraparound Pools

Time finds soft rhythm in the flow of water that stretches as far as the eye can see.

Uniquely designed L-shaped corner pools that are found nowhere else in Dubai, frame each residence with a ribbon of serene freshness. Sun decks overlooking the Marasi Marina and the iconic Burj Khalifa offer plenty of space for relaxing, entertaining, or just enjoying the fresh air and moment in time.

## Exceptional Amenities

Revel in the infinity lap pool that appears to float effortlessly above the marina or simply relax on the sun deck while admiring the infinite cityscape and the vast expanse of water beyond.