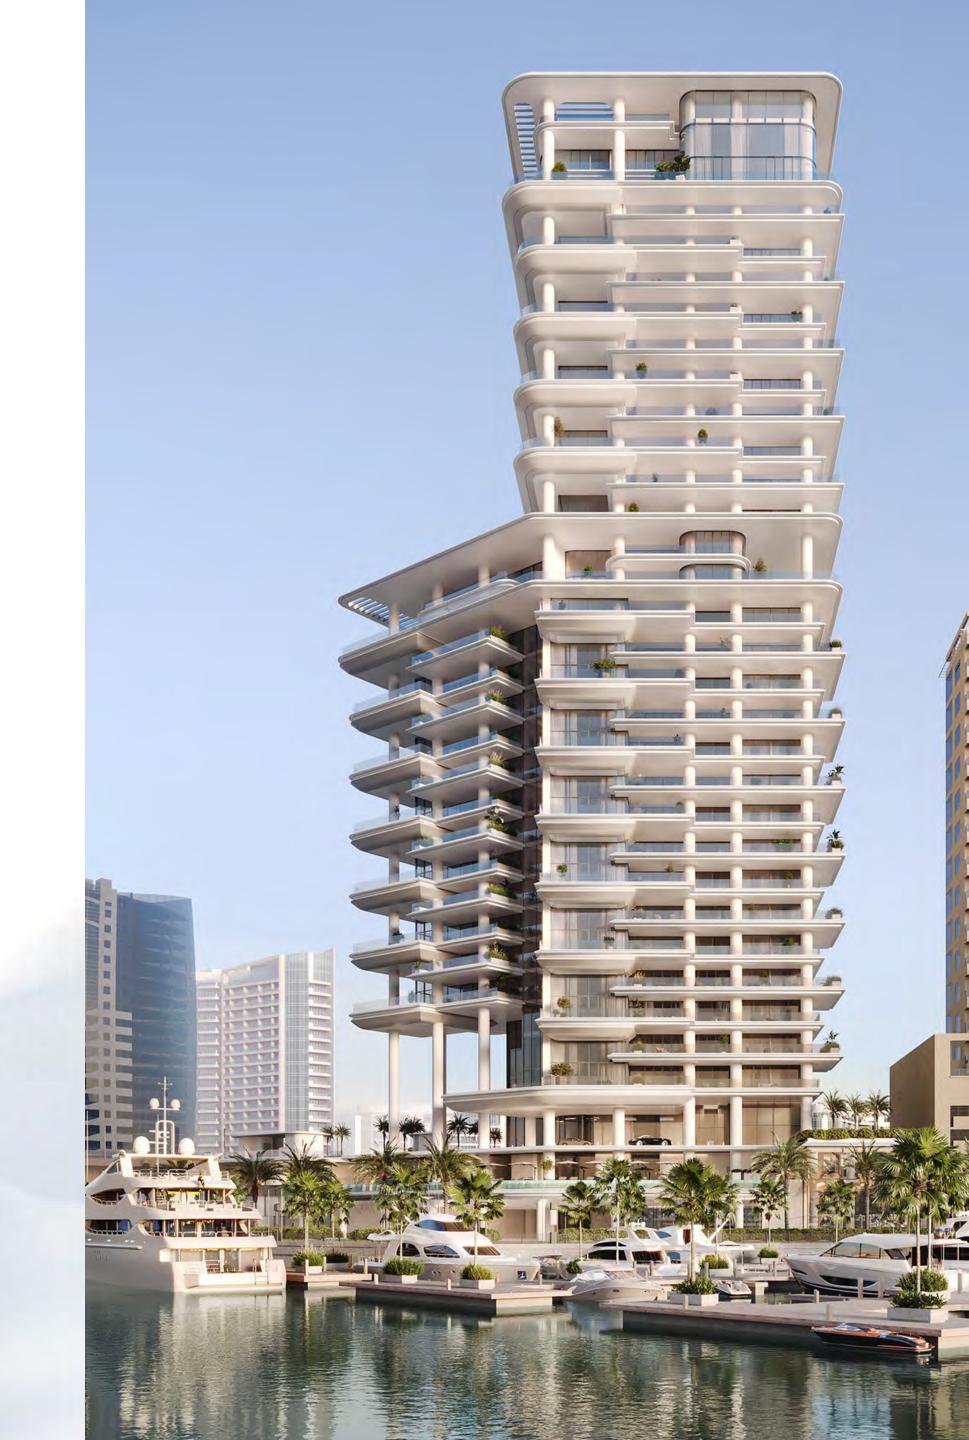

## SUBLIME

On soaring sails, rise higher to new realms of the sublime

Rising high above the gentle flow of the Marasi Bay, VELA, Dorchester Collection, Dubai, is a sublime celebration of contemporary waterfront in Dubai.

VELA is the latest addition designed to embody the fluidity and beauty of the Marasi waterfront through majestic height and flowing curves, VELA celebrates the magnificent beauty of this unique destination.

### Wraparound Pools

Time finds soft rhythm in the flow of water that stretches as far as the eye can see.

Uniquely designed L-shaped corner pools that are found nowhere else in Dubai, frame each residence with a ribbon of serene freshness. Sun decks overlooking the Marasi Marina and the iconic Burj Khalifa offer plenty of space for relaxing, entertaining, or just enjoying the fresh air and moment in time.

### A Crafted Collection

Rising at 150-metre-tall, VELA provides a gross floor area of 272,860 sq. ft. spread over 30 floors. The 38 residences range in size from 4,253 sq. ft. to 11,727 sq. ft. and encompass sumptuous penthouses and three- and four-bedroom properties, some with double height living spaces and private terrace pools.