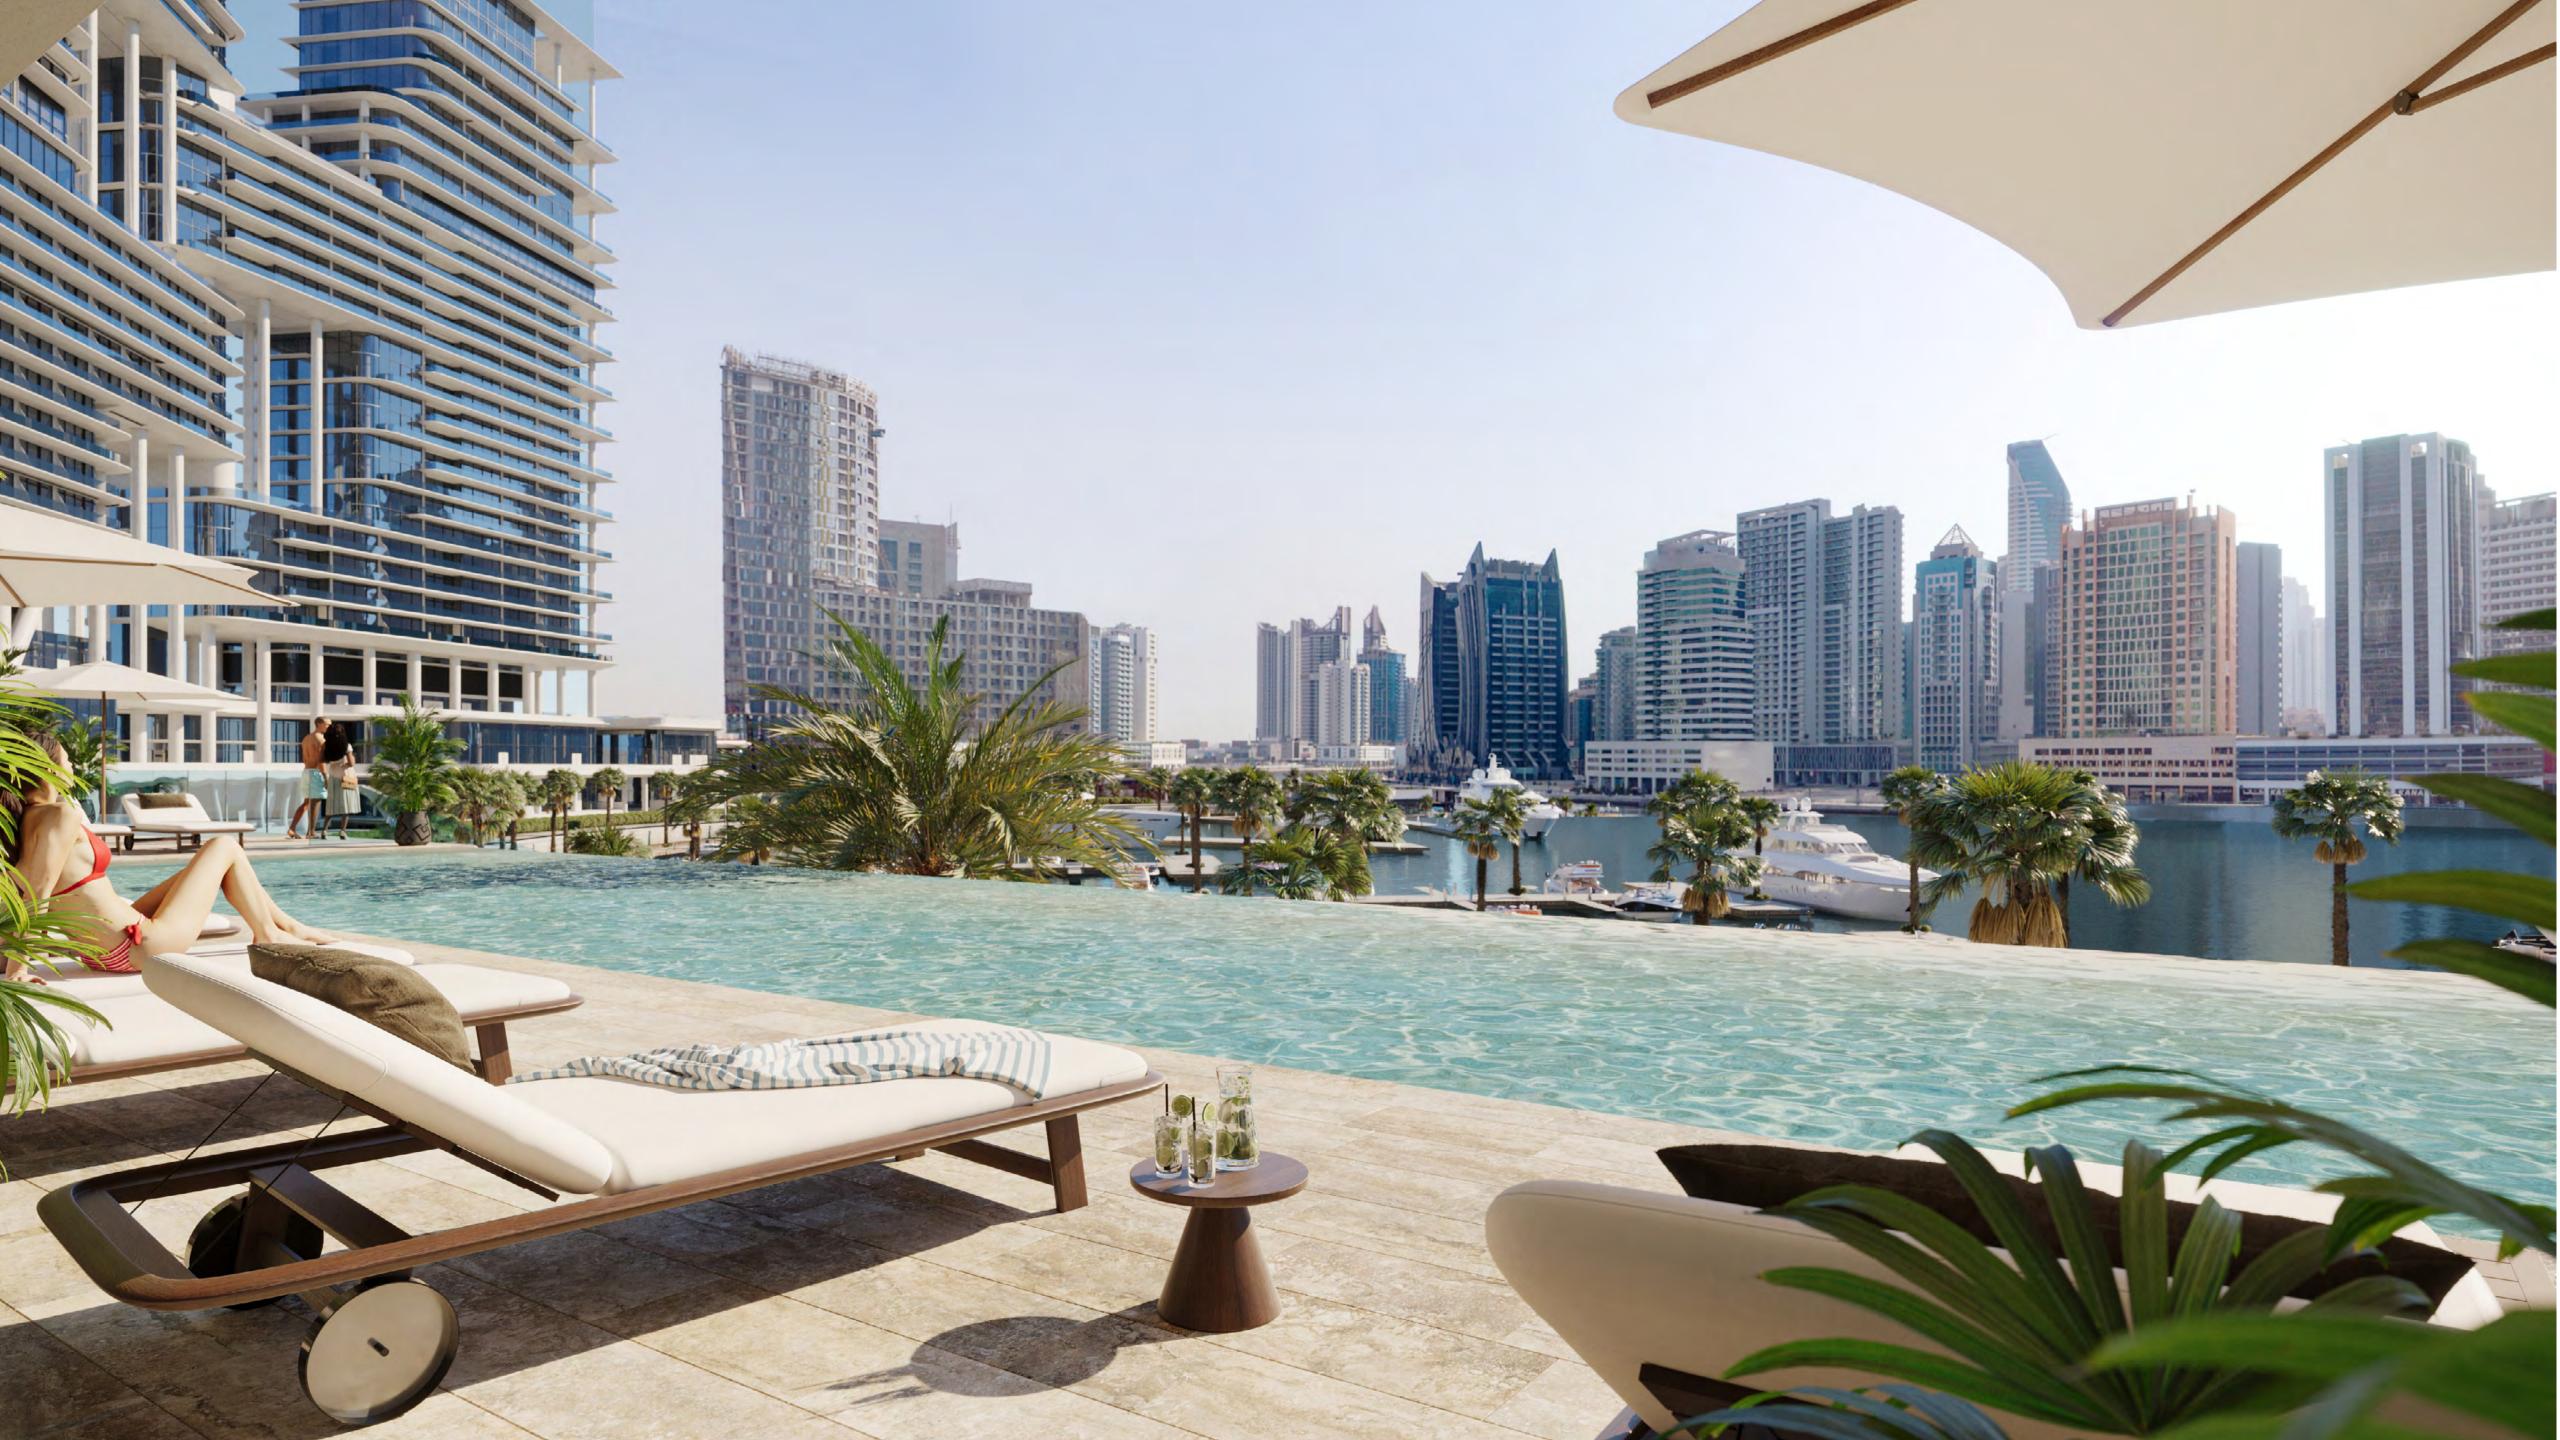

### Wraparound Pools

Time finds soft rhythm in the flow of water that stretches as far as the eye can see.

Uniquely designed L-shaped corner pools that are found nowhere else in Dubai, frame each residence with a ribbon of serene freshness. Sun decks overlooking the Marasi Marina and the iconic Burj Khalifa offer plenty of space for relaxing, entertaining, or just enjoying the fresh air and moment in time.

## Exceptional Amenities

Revel in the infinity lap pool that appears to float effortlessly above the marina or simply relax on the sun deck while admiring the infinite cityscape and the vast expanse of water beyond.