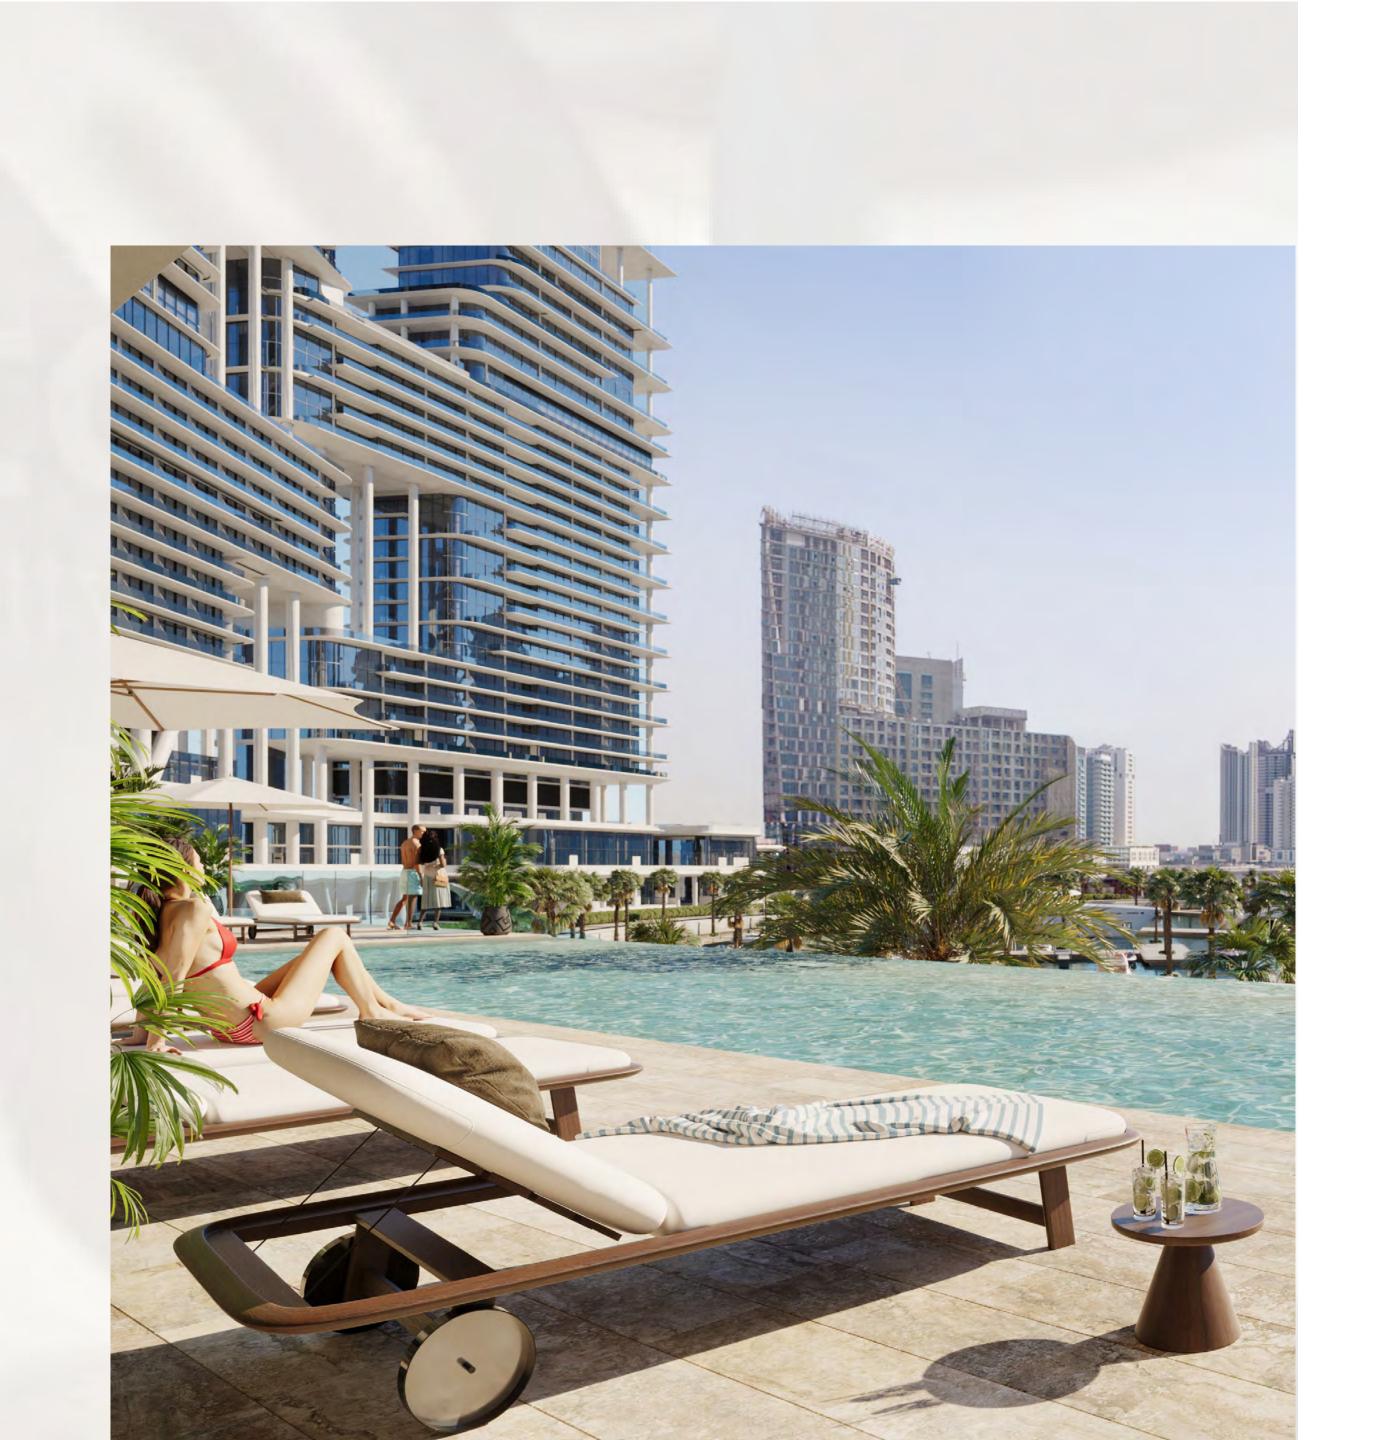

The immediate access to the tranquility of the sea, directly from your own marina mooring is extremely special.

A front-row seat for the magnificent spectacle that surrounds.

VELA has been positioned to capture breathtaking views of Marasi Bay and the iconic Burj Khalifa amid the glittering Downtown Dubai cityscape. Floor to ceiling windows flood the living area with light by day, as well as awe-inspiring views by night.

### Wraparound Pools

Time finds soft rhythm in the flow of water that stretches as far as the eye can see.

Uniquely designed L-shaped corner pools that are found nowhere else in Dubai, frame each residence with a ribbon of serene freshness. Sun decks overlooking the Marasi Marina and the iconic Burj Khalifa offer plenty of space for relaxing, entertaining, or just enjoying the fresh air and moment in time.