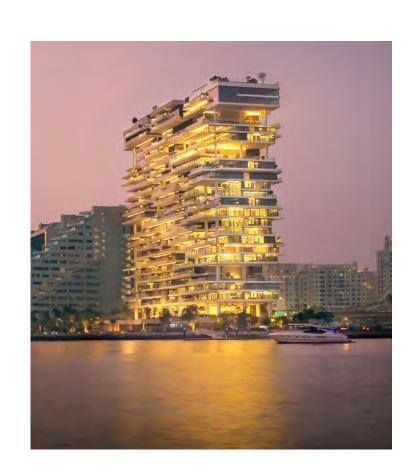

## SUBLIME

On soaring sails, rise higher to new realms of the sublime

Rising high above the gentle flow of the Marasi Bay, VELA, Dorchester Collection, Dubai, is a sublime celebration of contemporary waterfront in Dubai.

The immediate access to the tranquility of the sea, directly from your own marina mooring is extremely special.

A front-row seat for the magnificent spectacle that surrounds.

VELA has been positioned to capture breathtaking views of Marasi Bay and the iconic Burj Khalifa amid the glittering Downtown Dubai cityscape. Floor to ceiling windows flood the living area with light by day, as well as awe-inspiring views by night.

VELA is the latest addition designed to embody the fluidity and beauty of the Marasi waterfront through majestic height and flowing curves, VELA celebrates the magnificent beauty of this unique destination.

### The only waterfront arrival in Marasi Bay

Welcomed by the delicate music of water and bold quadruple height colonnade that rises to frame the soothing beauty of this waterfront location, arriving at VELA is a sensory experience. Layers of water features draw the marina up to the lofty heights of VELA, creating a moment of sheer enchantment where elegance meets sophistication in every direction, from the beauty and drama of the architecture above to the breath-taking panoramic views that surround.