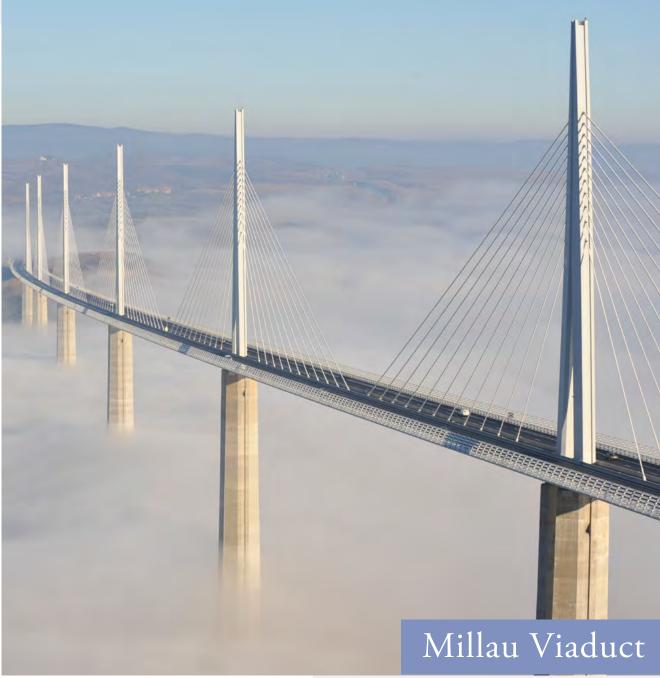

#### **Foster + Partners**

VELA has been crafted by award-winning practice Foster + Partners, the masterminds behind Apple's California headquarters, France's dramatic Millau Viaduct and London's 'Gherkin' tower.