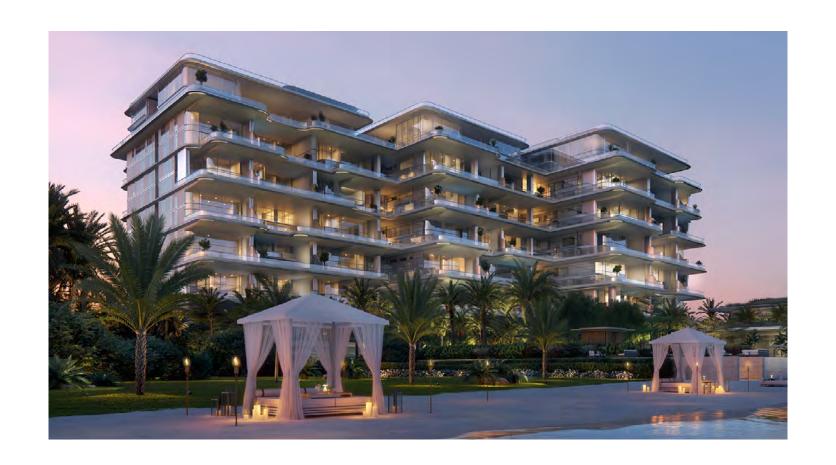

#### MARINA RESIDENCES

- 3 Bedroom 4,253 to 6,361 sq. ft.
- 4 Bedroom 7,262 to 7,374 sq. ft.

Life at the Marina Residences moves like the gentle flow of water. Here, the energy of the Marasi Marina fuels a lively pace of life that dances its own path through the promenade. For this is a new way of living in the city of Dubai, full of fresh moments that calm the mind and free the spirit.

Designed with magnificence in mind, the Sky Residences are beautifully light and spacious, and optimised for full enjoyment of their inspiring views. From the interior heights of sophistication within, to the expansive terraces reaching out to the skies above, the Sky Residences bring an elevated standard to a waterfront way of life, overlooking all that Dubai has to offer.