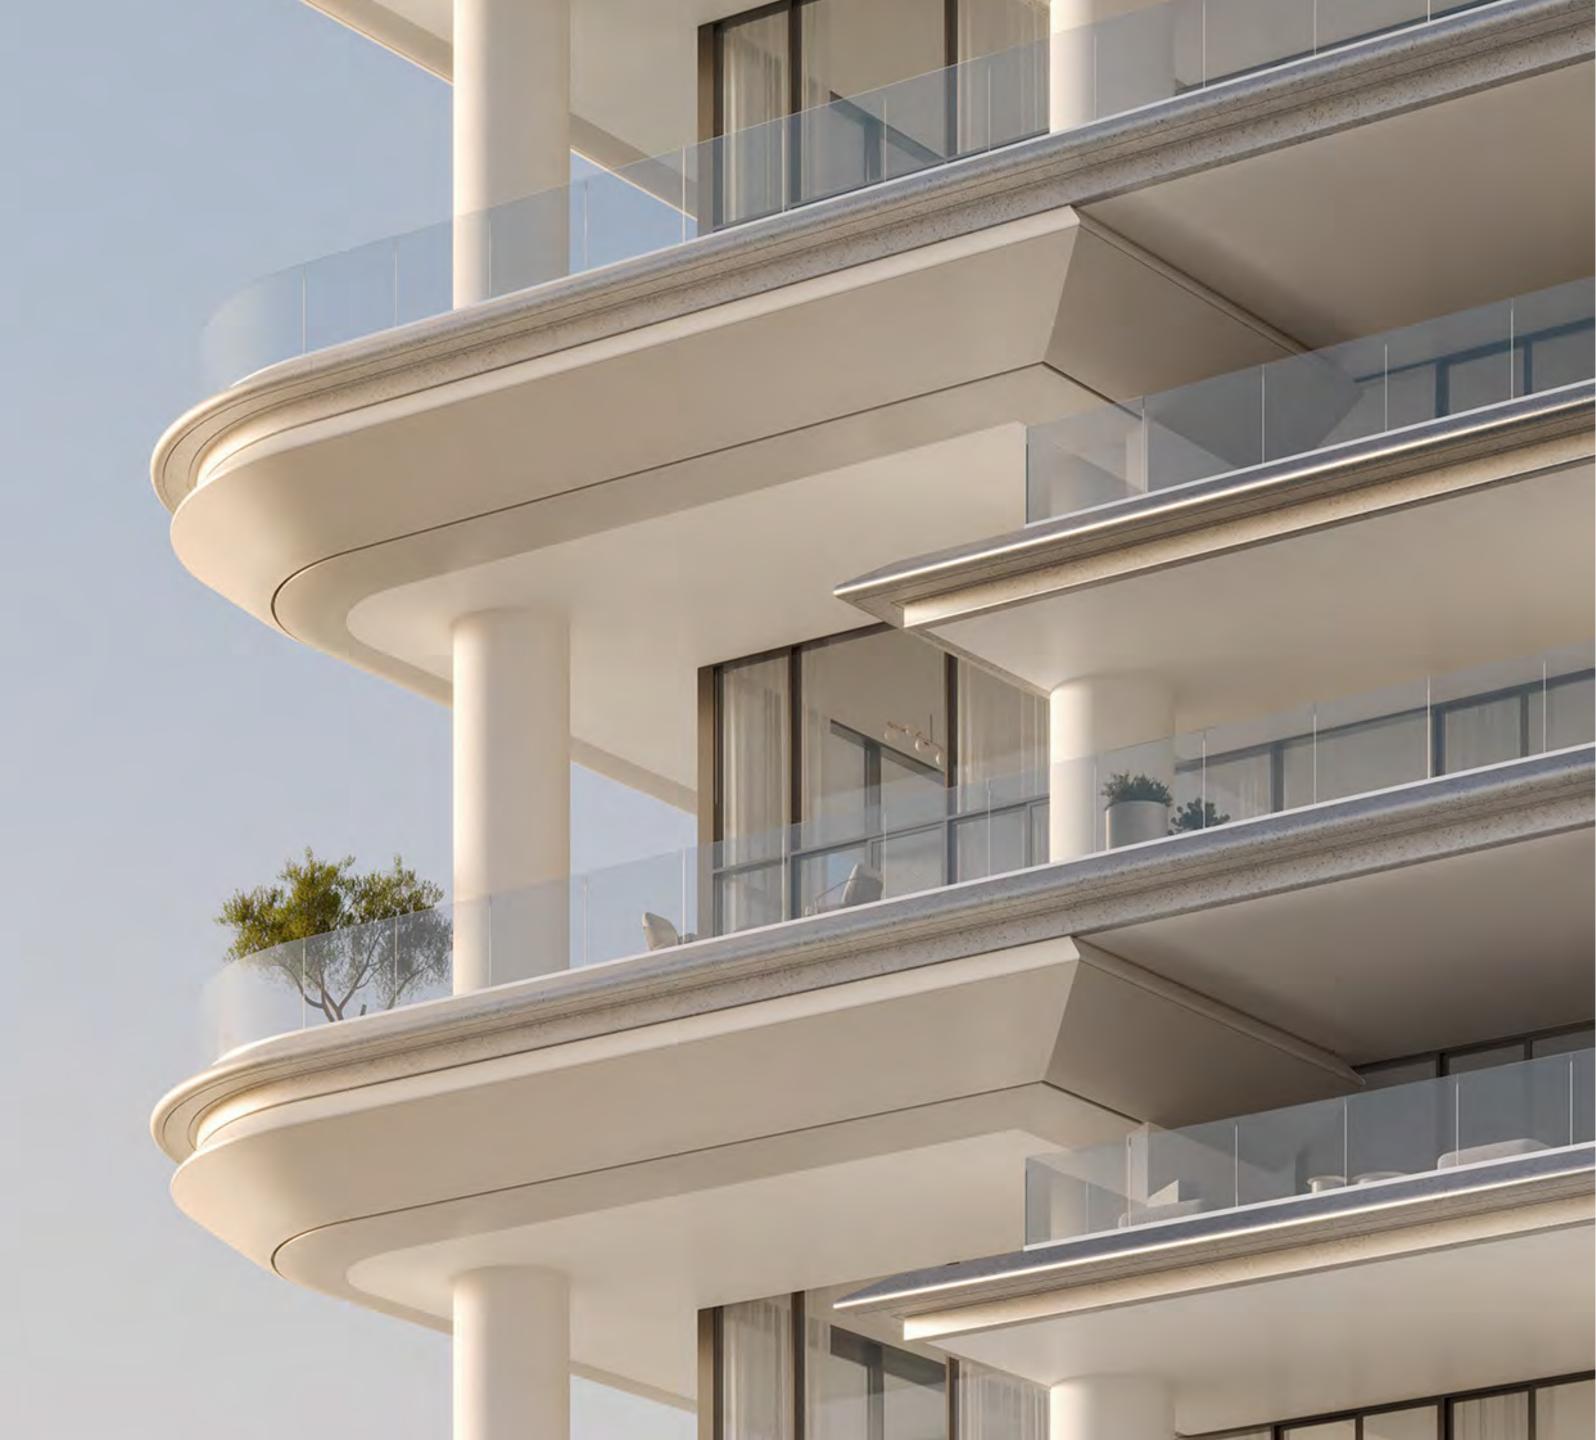

### Wraparound Pools

Time finds soft rhythm in the flow of water that stretches as far as the eye can see.

Uniquely designed L-shaped corner pools that are found nowhere else in Dubai, frame each residence with a ribbon of serene freshness. Sun decks overlooking the Marasi Marina and the iconic Burj Khalifa offer plenty of space for relaxing, entertaining, or just enjoying the fresh air and moment in time.

### A Crafted Collection

Rising at 150-metre-tall, VELA provides a gross floor area of 272,860 sq. ft. spread over 30 floors. The 38 residences range in size from 4,253 sq. ft. to 11,727 sq. ft. and encompass sumptuous penthouses and three- and four-bedroom properties, some with double height living spaces and private terrace pools.