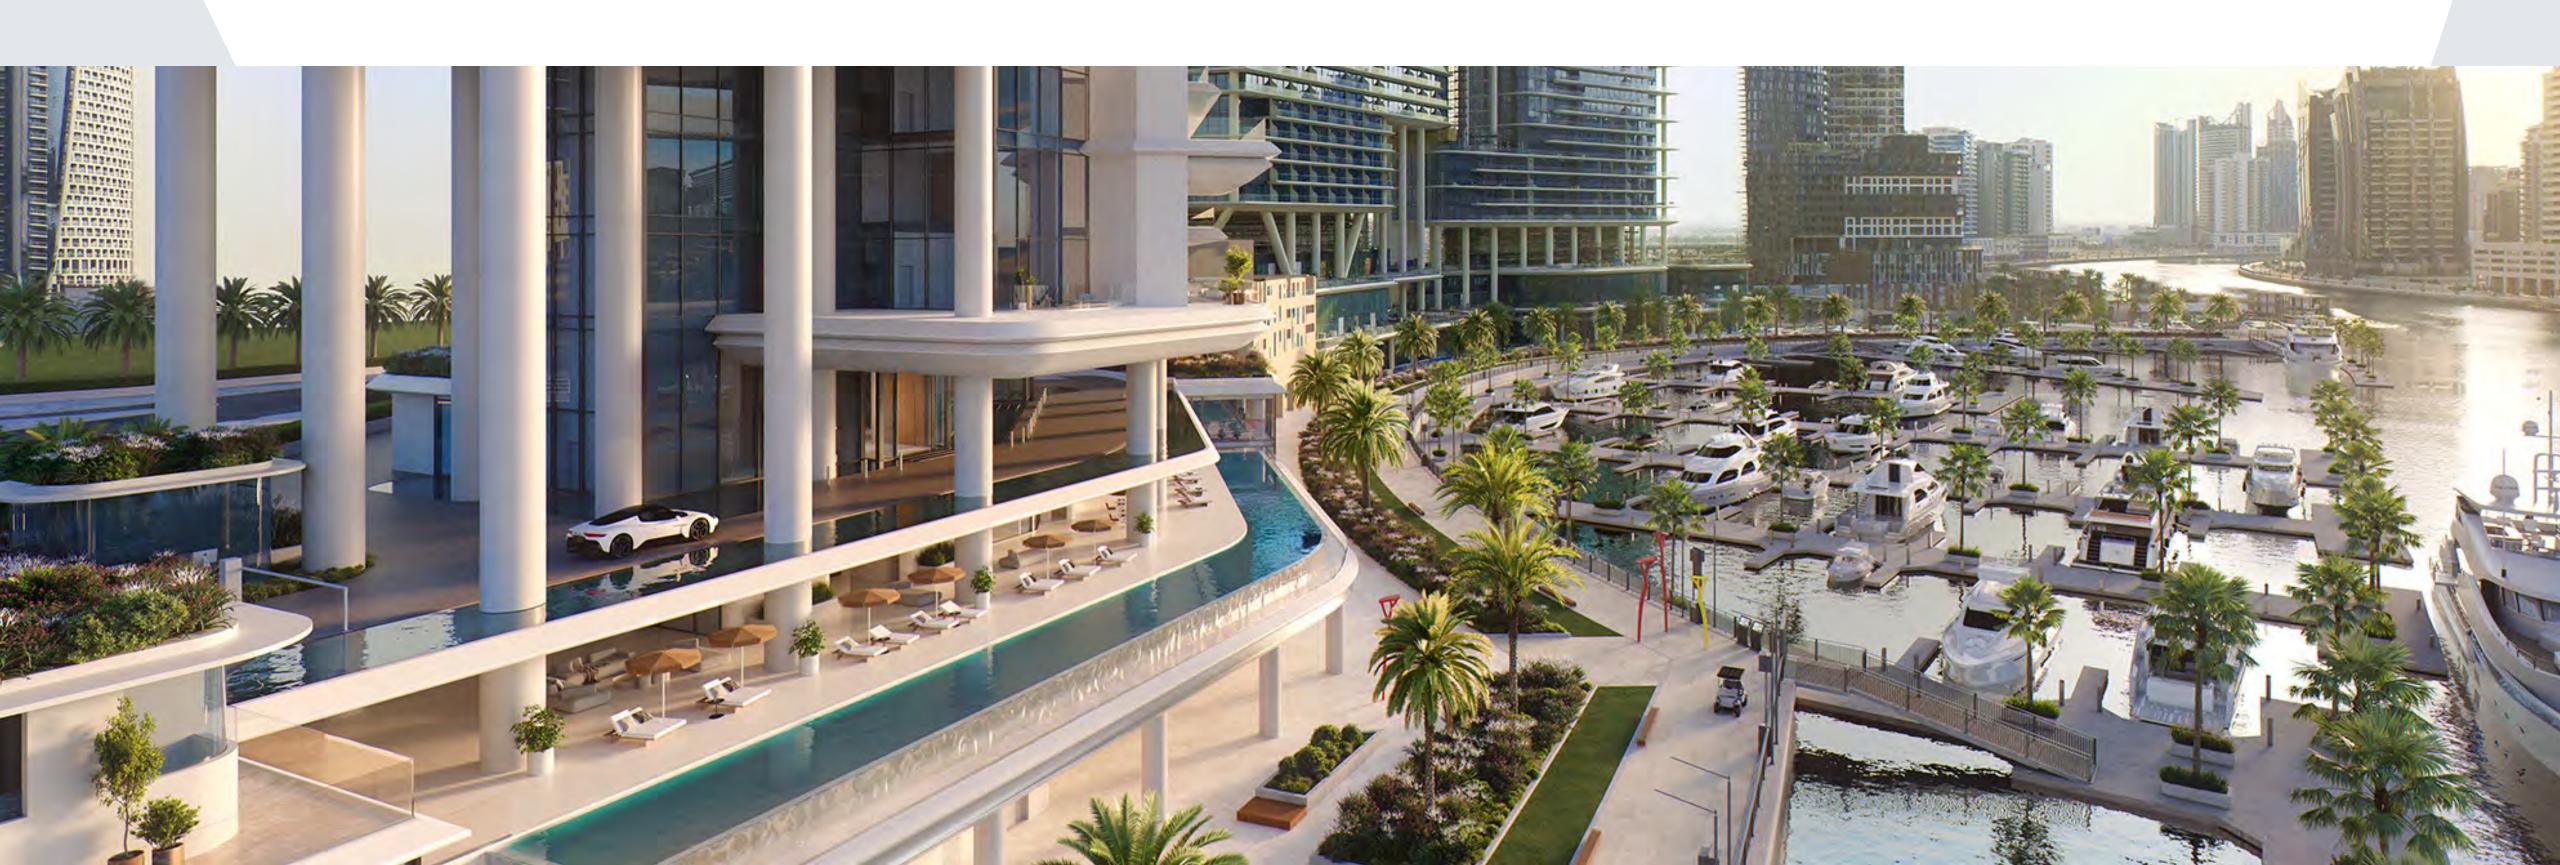

### Wraparound Pools

Time finds soft rhythm in the flow of water that stretches as far as the eye can see.

Uniquely designed L-shaped corner pools that are found nowhere else in Dubai, frame each residence with a ribbon of serene freshness. Sun decks overlooking the Marasi Marina and the iconic Burj Khalifa offer plenty of space for relaxing, entertaining, or just enjoying the fresh air and moment in time.

## Exceptional Amenities

Revel in the infinity lap pool that appears to float effortlessly above the marina or simply relax on the sun deck while admiring the infinite cityscape and the vast expanse of water beyond.