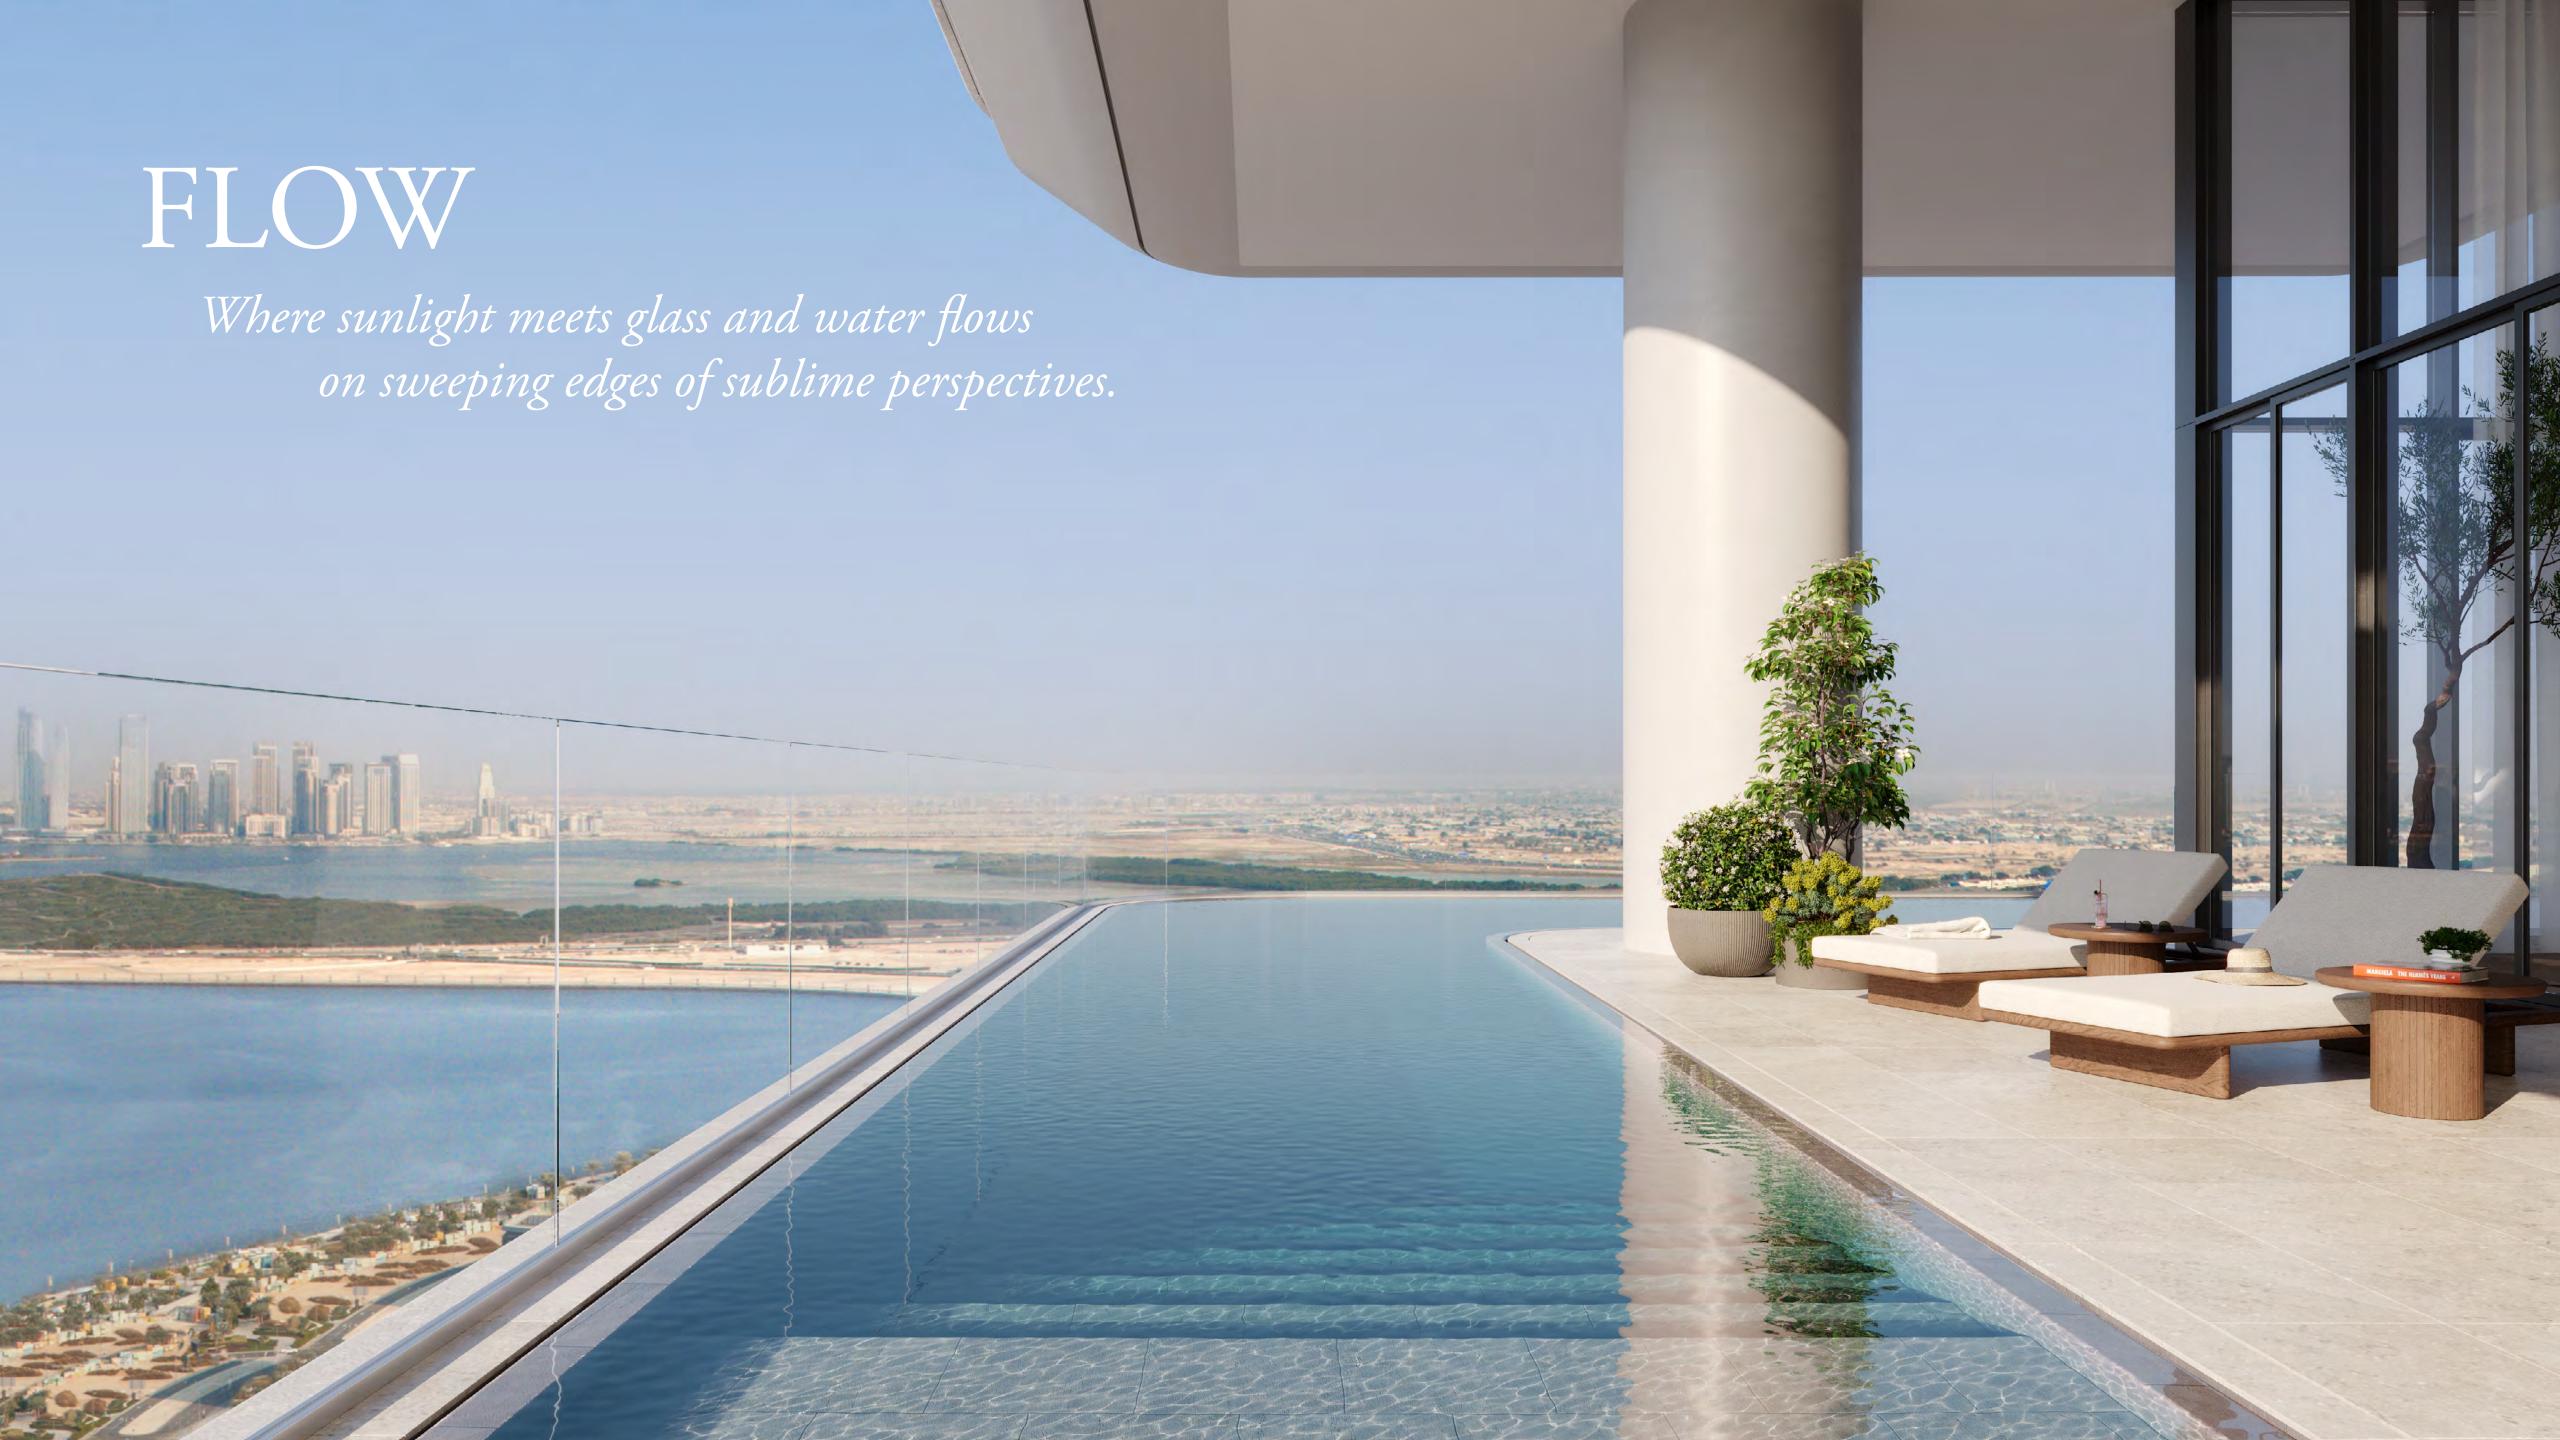

### Wraparound Pools

Time finds soft rhythm in the flow of water that stretches as far as the eye can see.

Uniquely designed L-shaped corner pools that are found nowhere else in Dubai, frame each residence with a ribbon of serene freshness. Sun decks overlooking the Marasi Marina and the iconic Burj Khalifa offer plenty of space for relaxing, entertaining, or just enjoying the fresh air and moment in time.

## Exceptional Amenities

Revel in the infinity lap pool that appears to float effortlessly above the marina or simply relax on the sun deck while admiring the infinite cityscape and the vast expanse of water beyond.