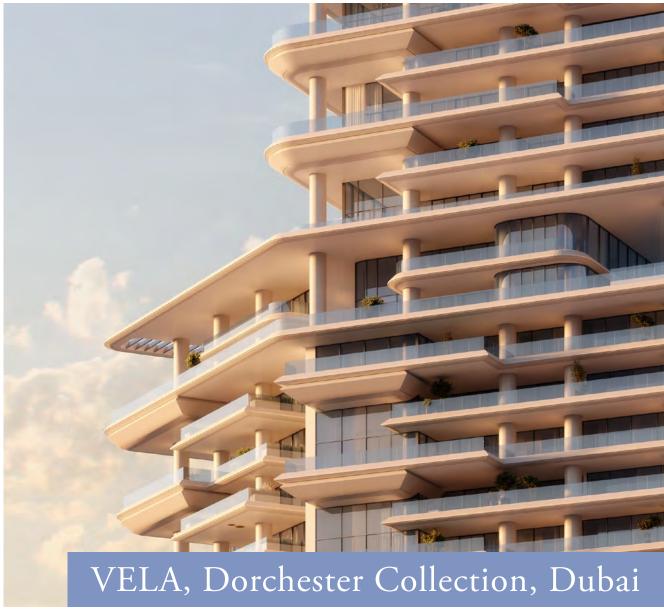

Introducing OMNIYAT's new jewel of Marasi Bay

Born in the Latin for 'sail',

VELA majestically draws us upwards

to new heights of refinement, beauty and design.

## SUBLIME

On soaring sails, rise higher to new realms of the sublime

Rising high above the gentle flow of the Marasi Bay, VELA, Dorchester Collection, Dubai, is a sublime celebration of contemporary waterfront in Dubai.

VELA is the latest addition designed to embody the fluidity and beauty of the Marasi waterfront through majestic height and flowing curves, VELA celebrates the magnificent beauty of this unique destination.

### A Crafted Collection

Rising at 150-metre-tall, VELA provides a gross floor area of 272,860 sq. ft. spread over 30 floors. The 38 residences range in size from 4,253 sq. ft. to 11,727 sq. ft. and encompass sumptuous penthouses and three- and four-bedroom properties, some with double height living spaces and private terrace pools.