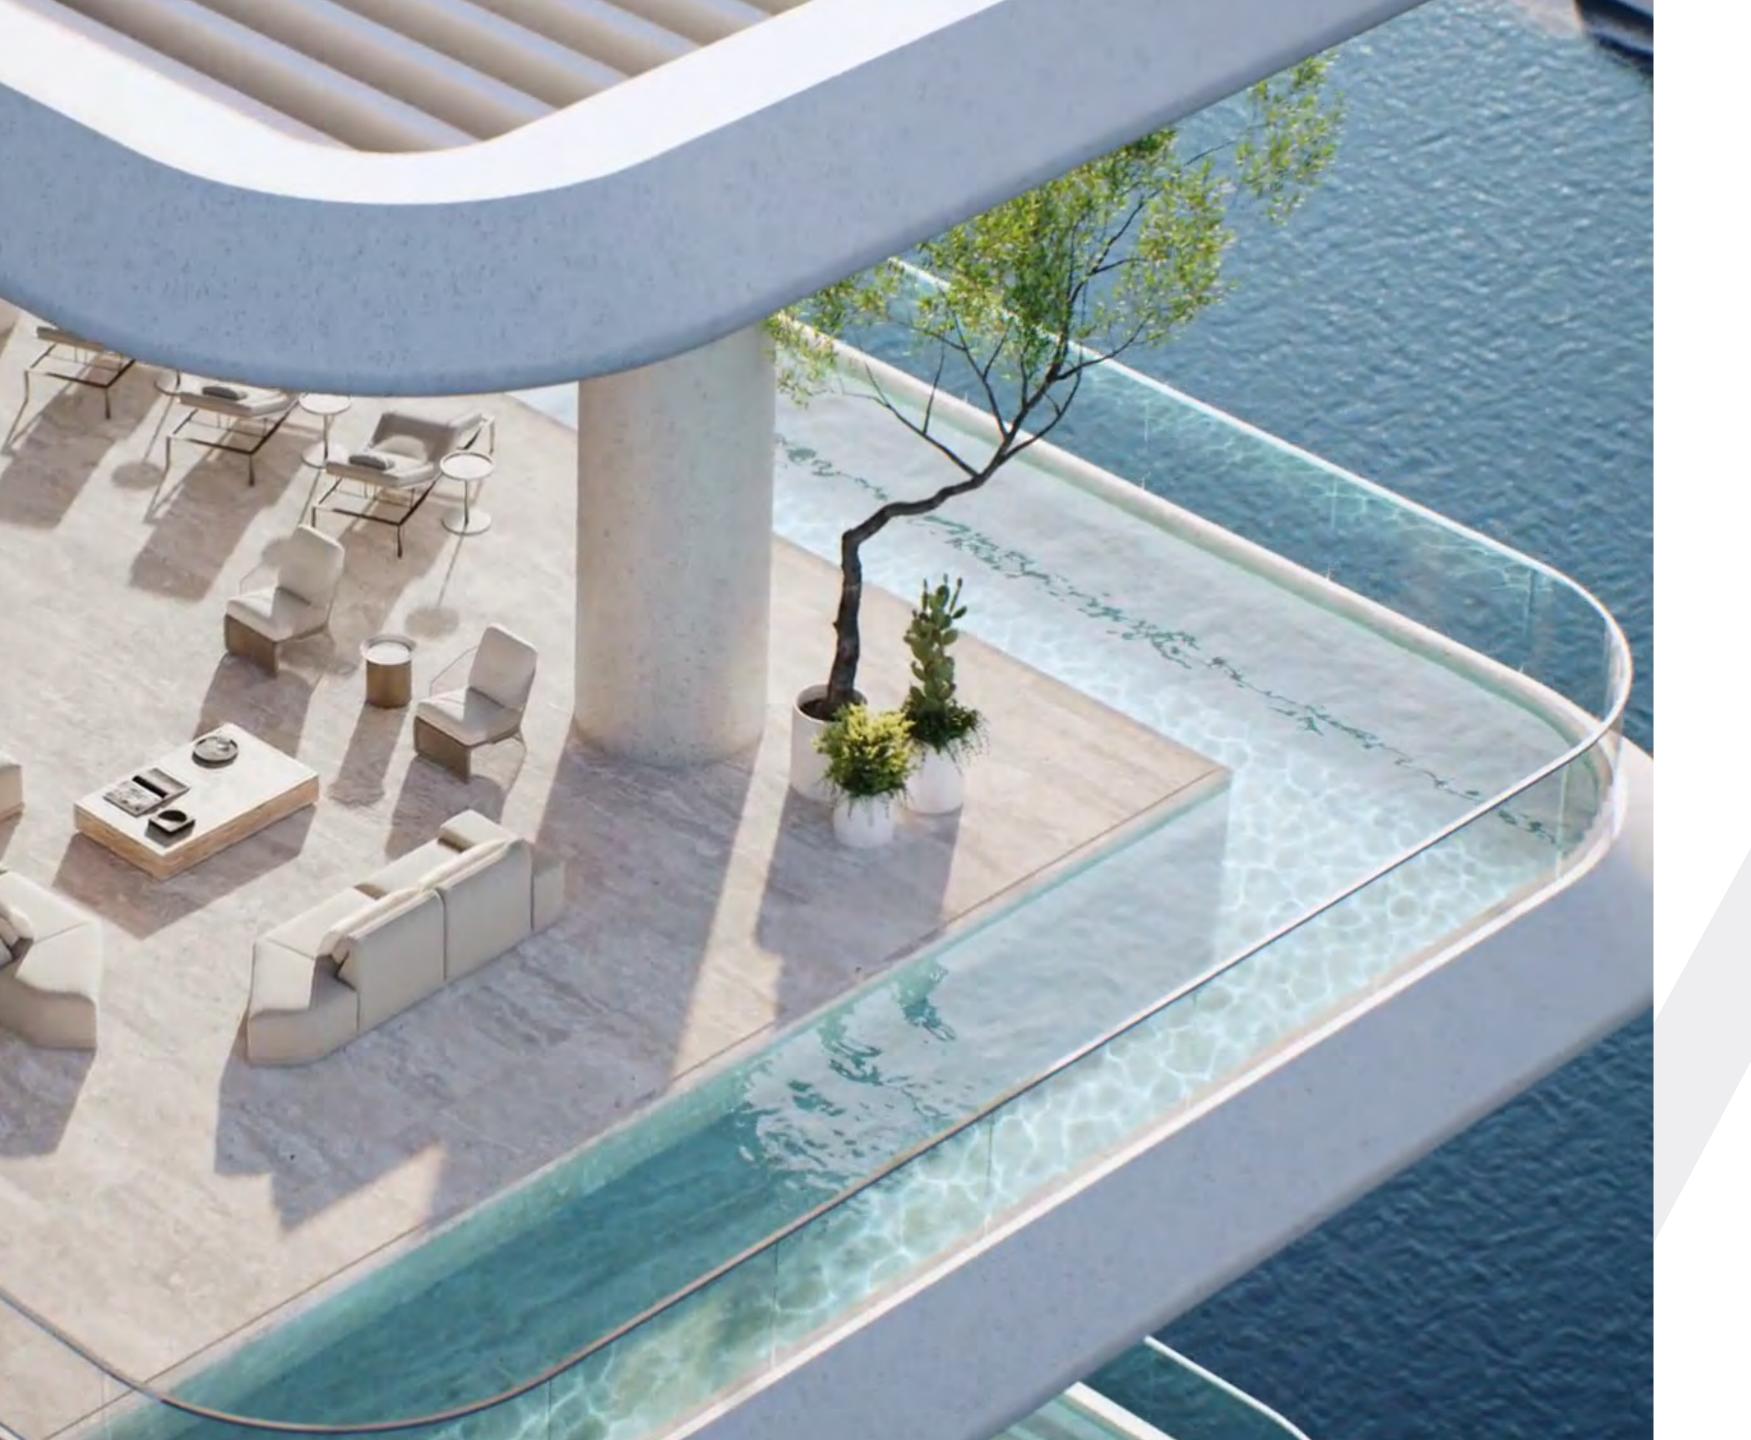

### Wraparound Pools

Time finds soft rhythm in the flow of water that stretches as far as the eye can see.

Uniquely designed L-shaped corner pools that are found nowhere else in Dubai, frame each residence with a ribbon of serene freshness. Sun decks overlooking the Marasi Marina and the iconic Burj Khalifa offer plenty of space for relaxing, entertaining, or just enjoying the fresh air and moment in time.

## Exceptional Amenities

Revel in the infinity lap pool that appears to float effortlessly above the marina or simply relax on the sun deck while admiring the infinite cityscape and the vast expanse of water beyond.