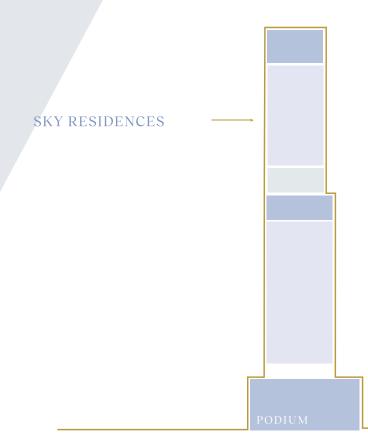

#### SKY RESIDENCES

- 3 Bedroom 6,302 sq. ft.
- 4 Bedroom 8,462 sq. ft.

Designed with magnificence in mind, the Sky Residences are beautifully light and spacious, and optimised for full enjoyment of their inspiring views. From the interior heights of sophistication within, to the expansive terraces reaching out to the skies above, the Sky Residences bring an elevated standard to a waterfront way of life, overlooking all that Dubai has to offer.