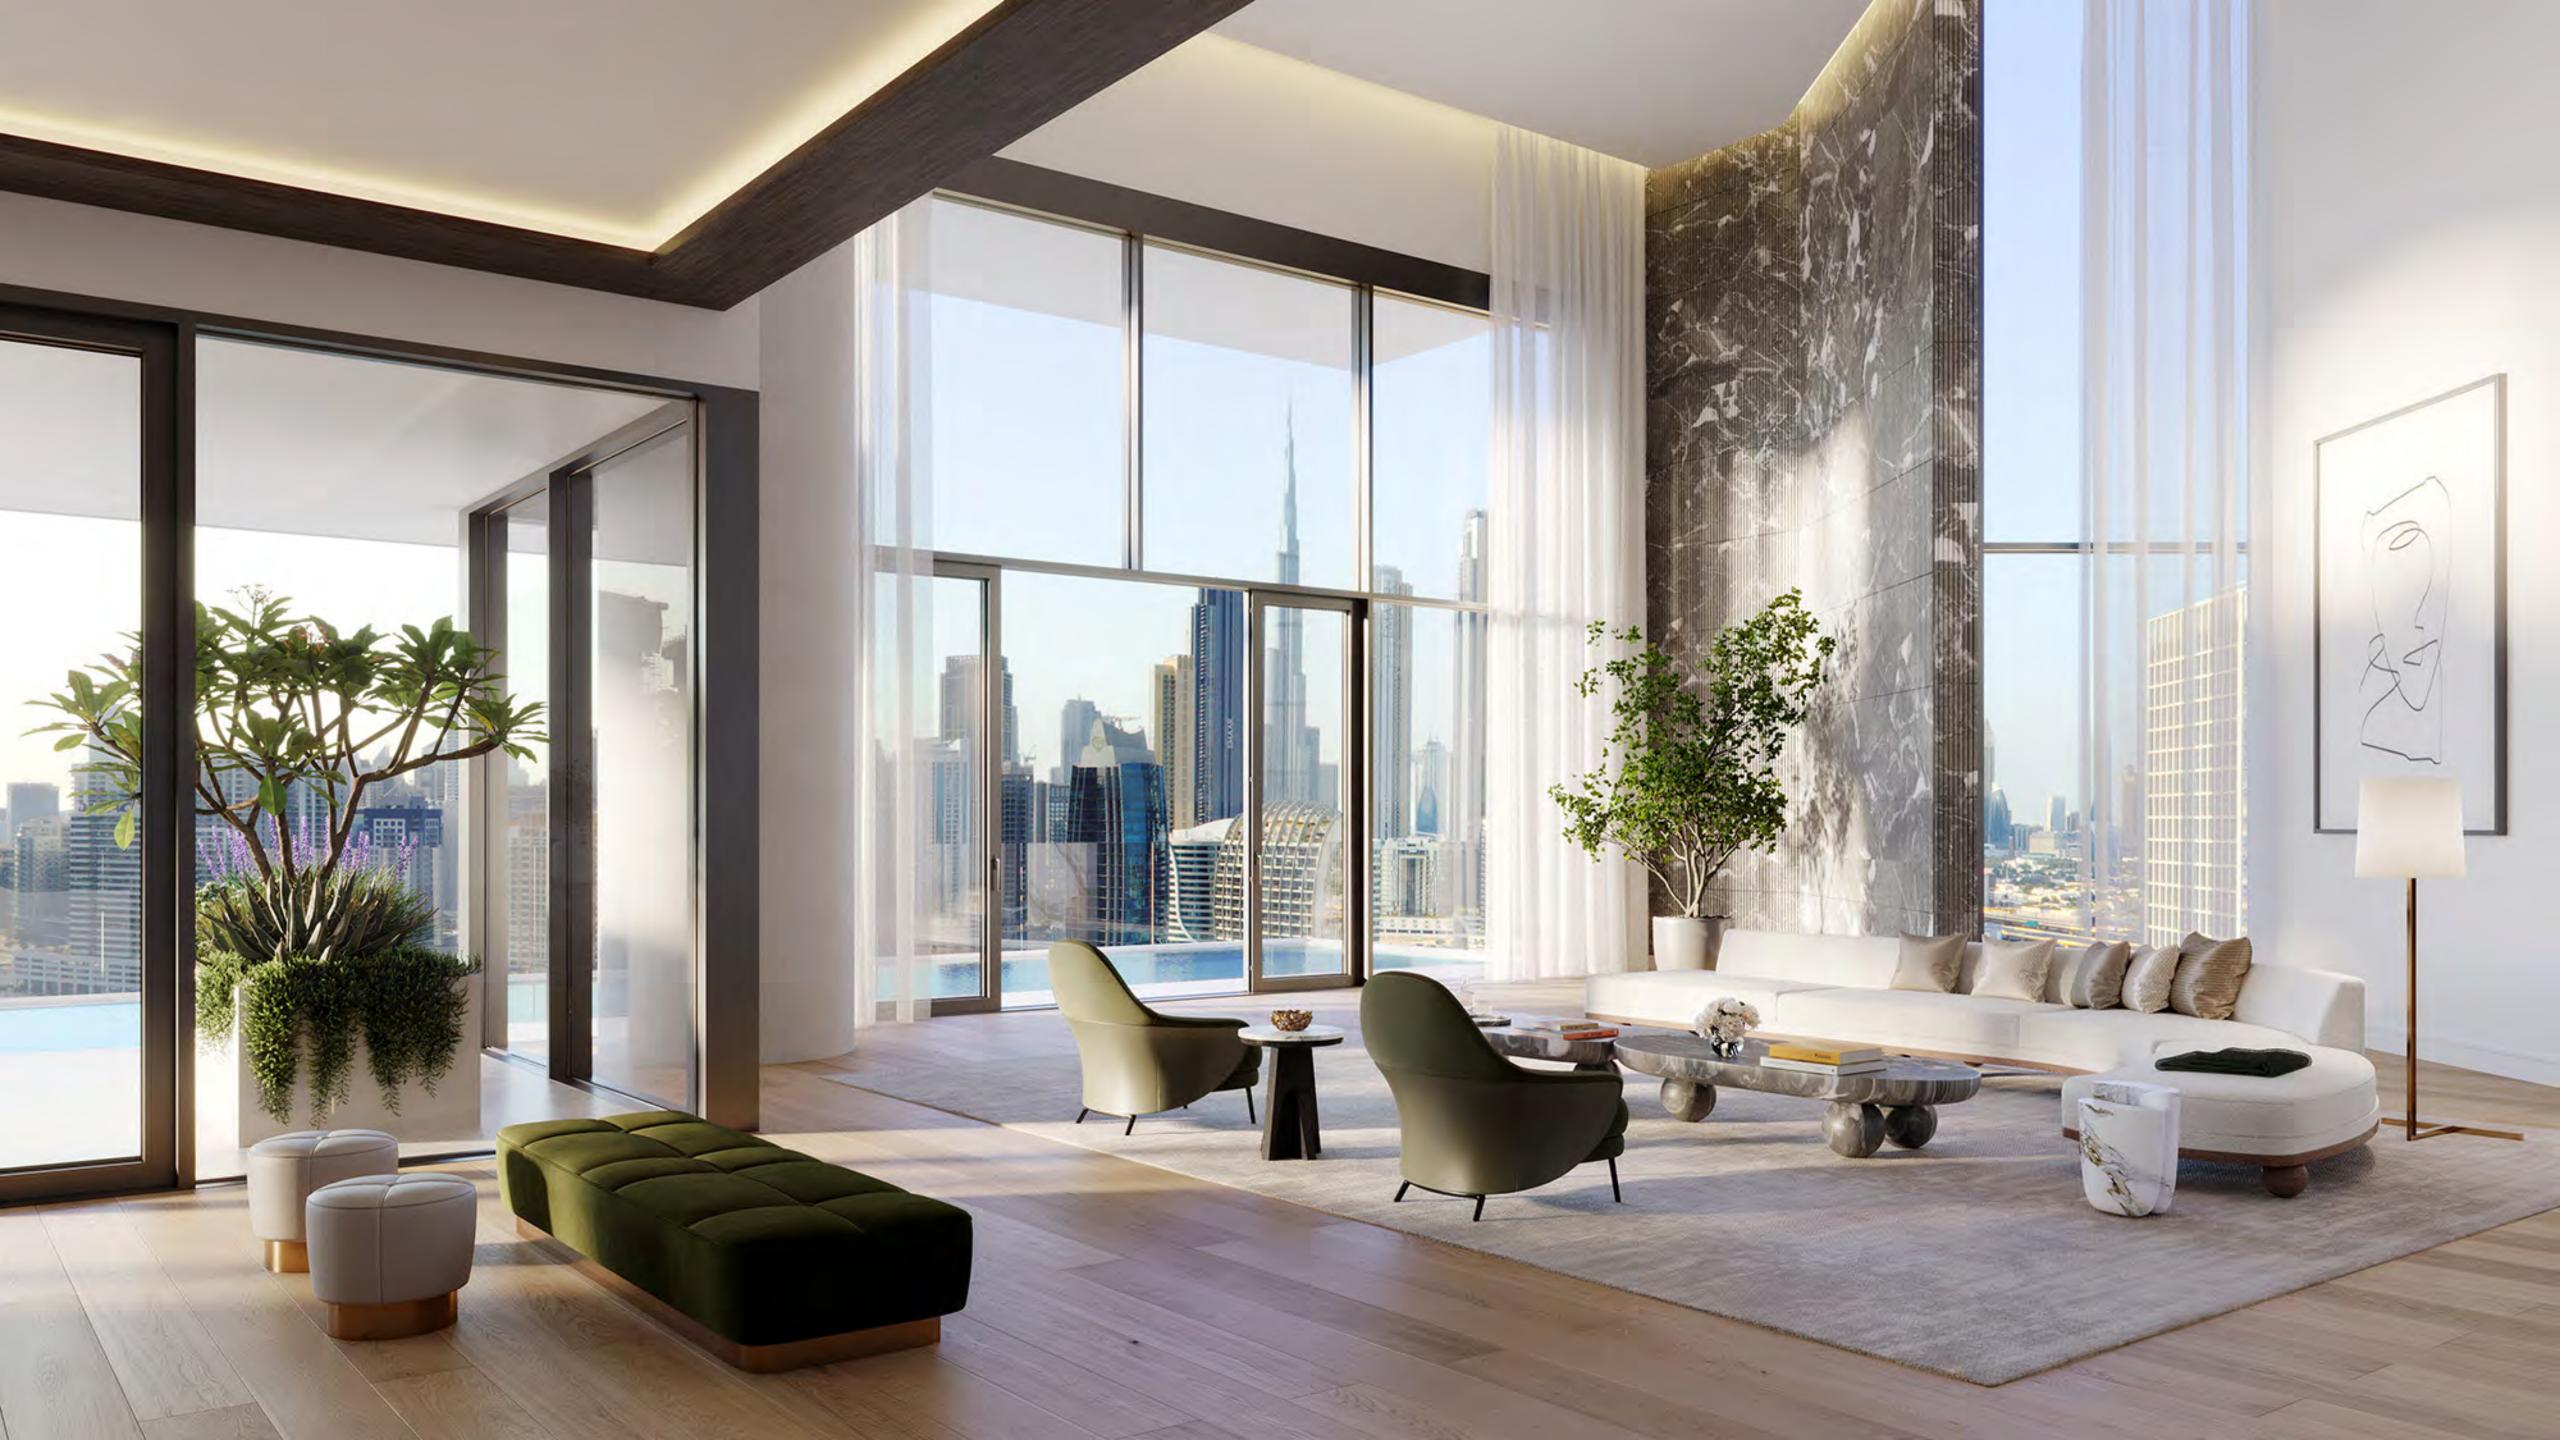

The immediate access to the tranquility of the sea, directly from your own marina mooring is extremely special.

A front-row seat for the magnificent spectacle that surrounds.

VELA has been positioned to capture breathtaking views of Marasi Bay and the iconic Burj Khalifa amid the glittering Downtown Dubai cityscape. Floor to ceiling windows flood the living area with light by day, as well as awe-inspiring views by night.

### Interiors Beyond Compare

#### GILLES & BOISSIER

Parisian designer duo Gilles & Boissier have brought their signature refined design to the forefront of OMNIYAT's properties once again. Drawing inspiration from their celebrated work on The Lana Residences, the interiors of VELA exude a striking yet serene ambiance.