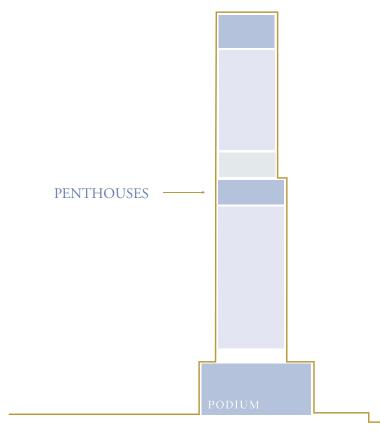

### A Crafted Collection

Rising at 150-metre-tall, VELA provides a gross floor area of 272,860 sq. ft. spread over 30 floors. The 38 residences range in size from 4,253 sq. ft. to 11,727 sq. ft. and encompass sumptuous penthouses and three- and four-bedroom properties, some with double height living spaces and private terrace pools.

The tower is crowned by the Sky Palace which covers 22,992 sq. ft. spread over 3 floors with two swimming pools, grand terraces, a private gym and majlis.

#### PENTHOUSES

• 4 Bedroom – 11,048 to 11,727 sq. ft.

PENT HOUSE

PODIUM

PODIUM