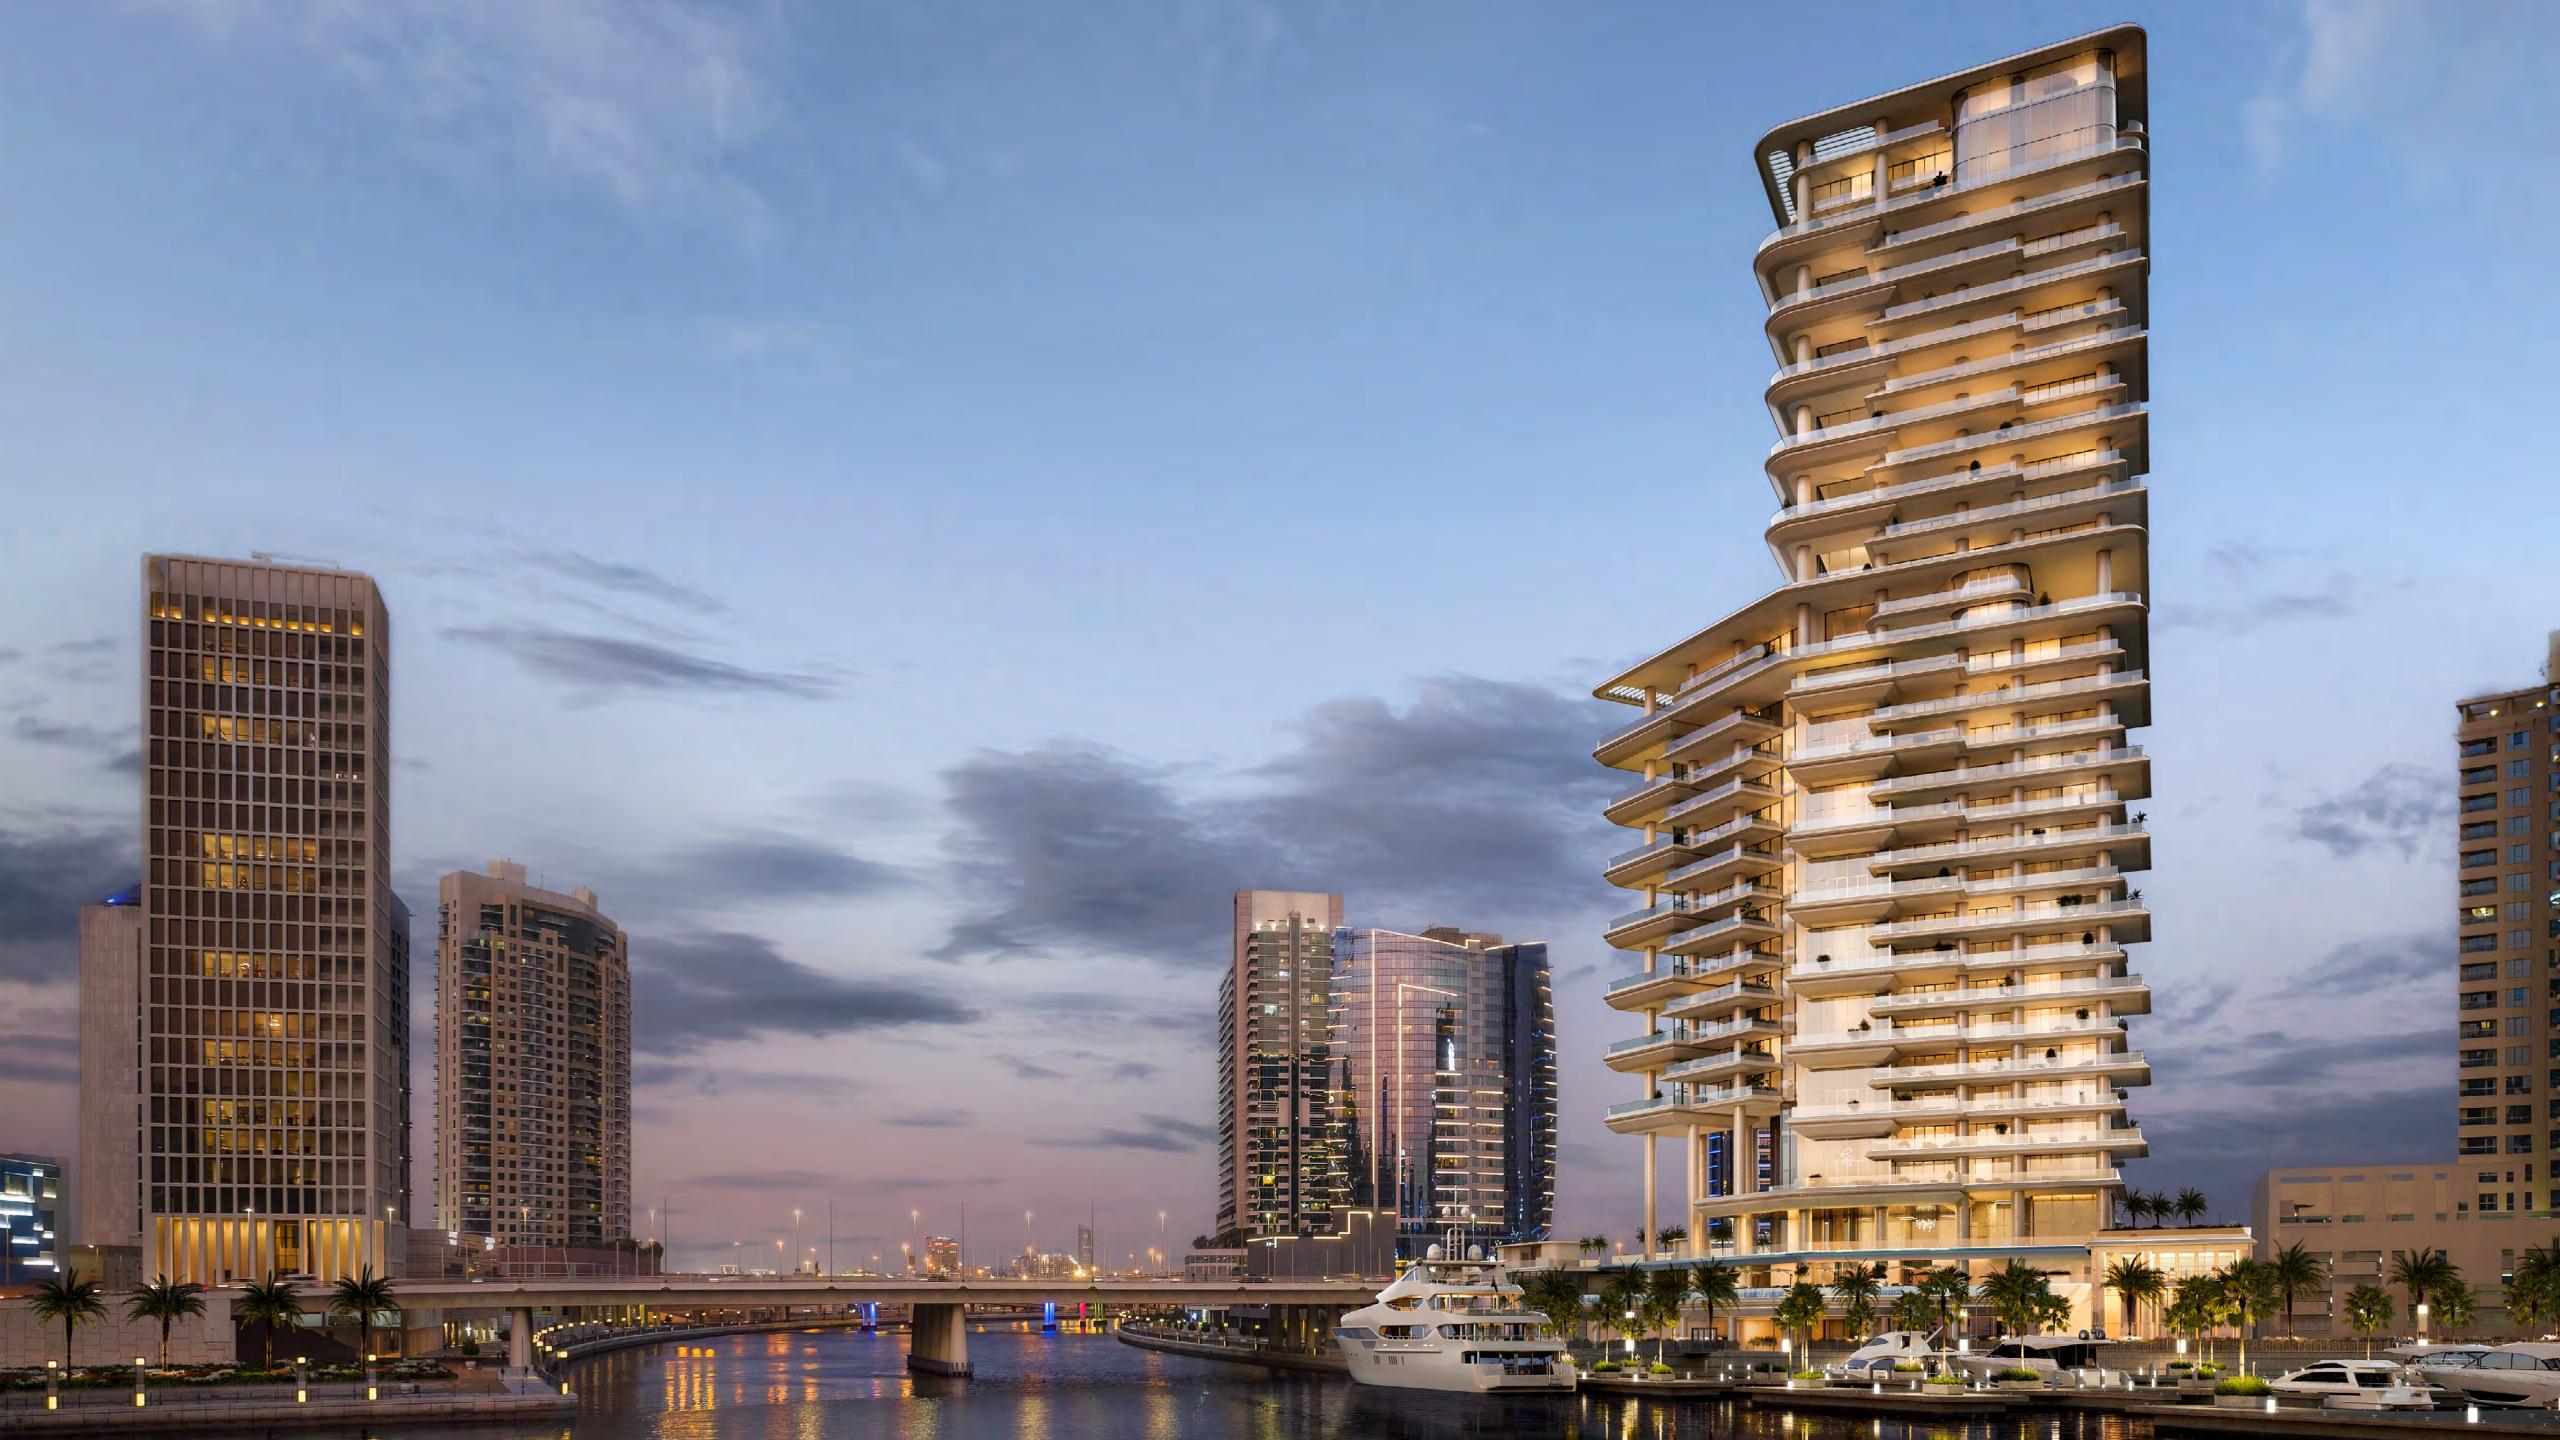

Bringing together the vibrancy of Downtown Dubai with the peace and prestige of the Marasi Bay waterfront, VELA presents a doorway to an elevated way of life, immersed in beauty and surrounded by energy.

The immediate access to the tranquility of the sea, directly from your own marina mooring is extremely special.

A front-row seat for the magnificent spectacle that surrounds.

VELA has been positioned to capture breathtaking views of Marasi Bay and the iconic Burj Khalifa amid the glittering Downtown Dubai cityscape. Floor to ceiling windows flood the living area with light by day, as well as awe-inspiring views by night.

### The only waterfront arrival in Marasi Bay

Welcomed by the delicate music of water and bold quadruple height colonnade that rises to frame the soothing beauty of this waterfront location, arriving at VELA is a sensory experience. Layers of water features draw the marina up to the lofty heights of VELA, creating a moment of sheer enchantment where elegance meets sophistication in every direction, from the beauty and drama of the architecture above to the breath-taking panoramic views that surround.