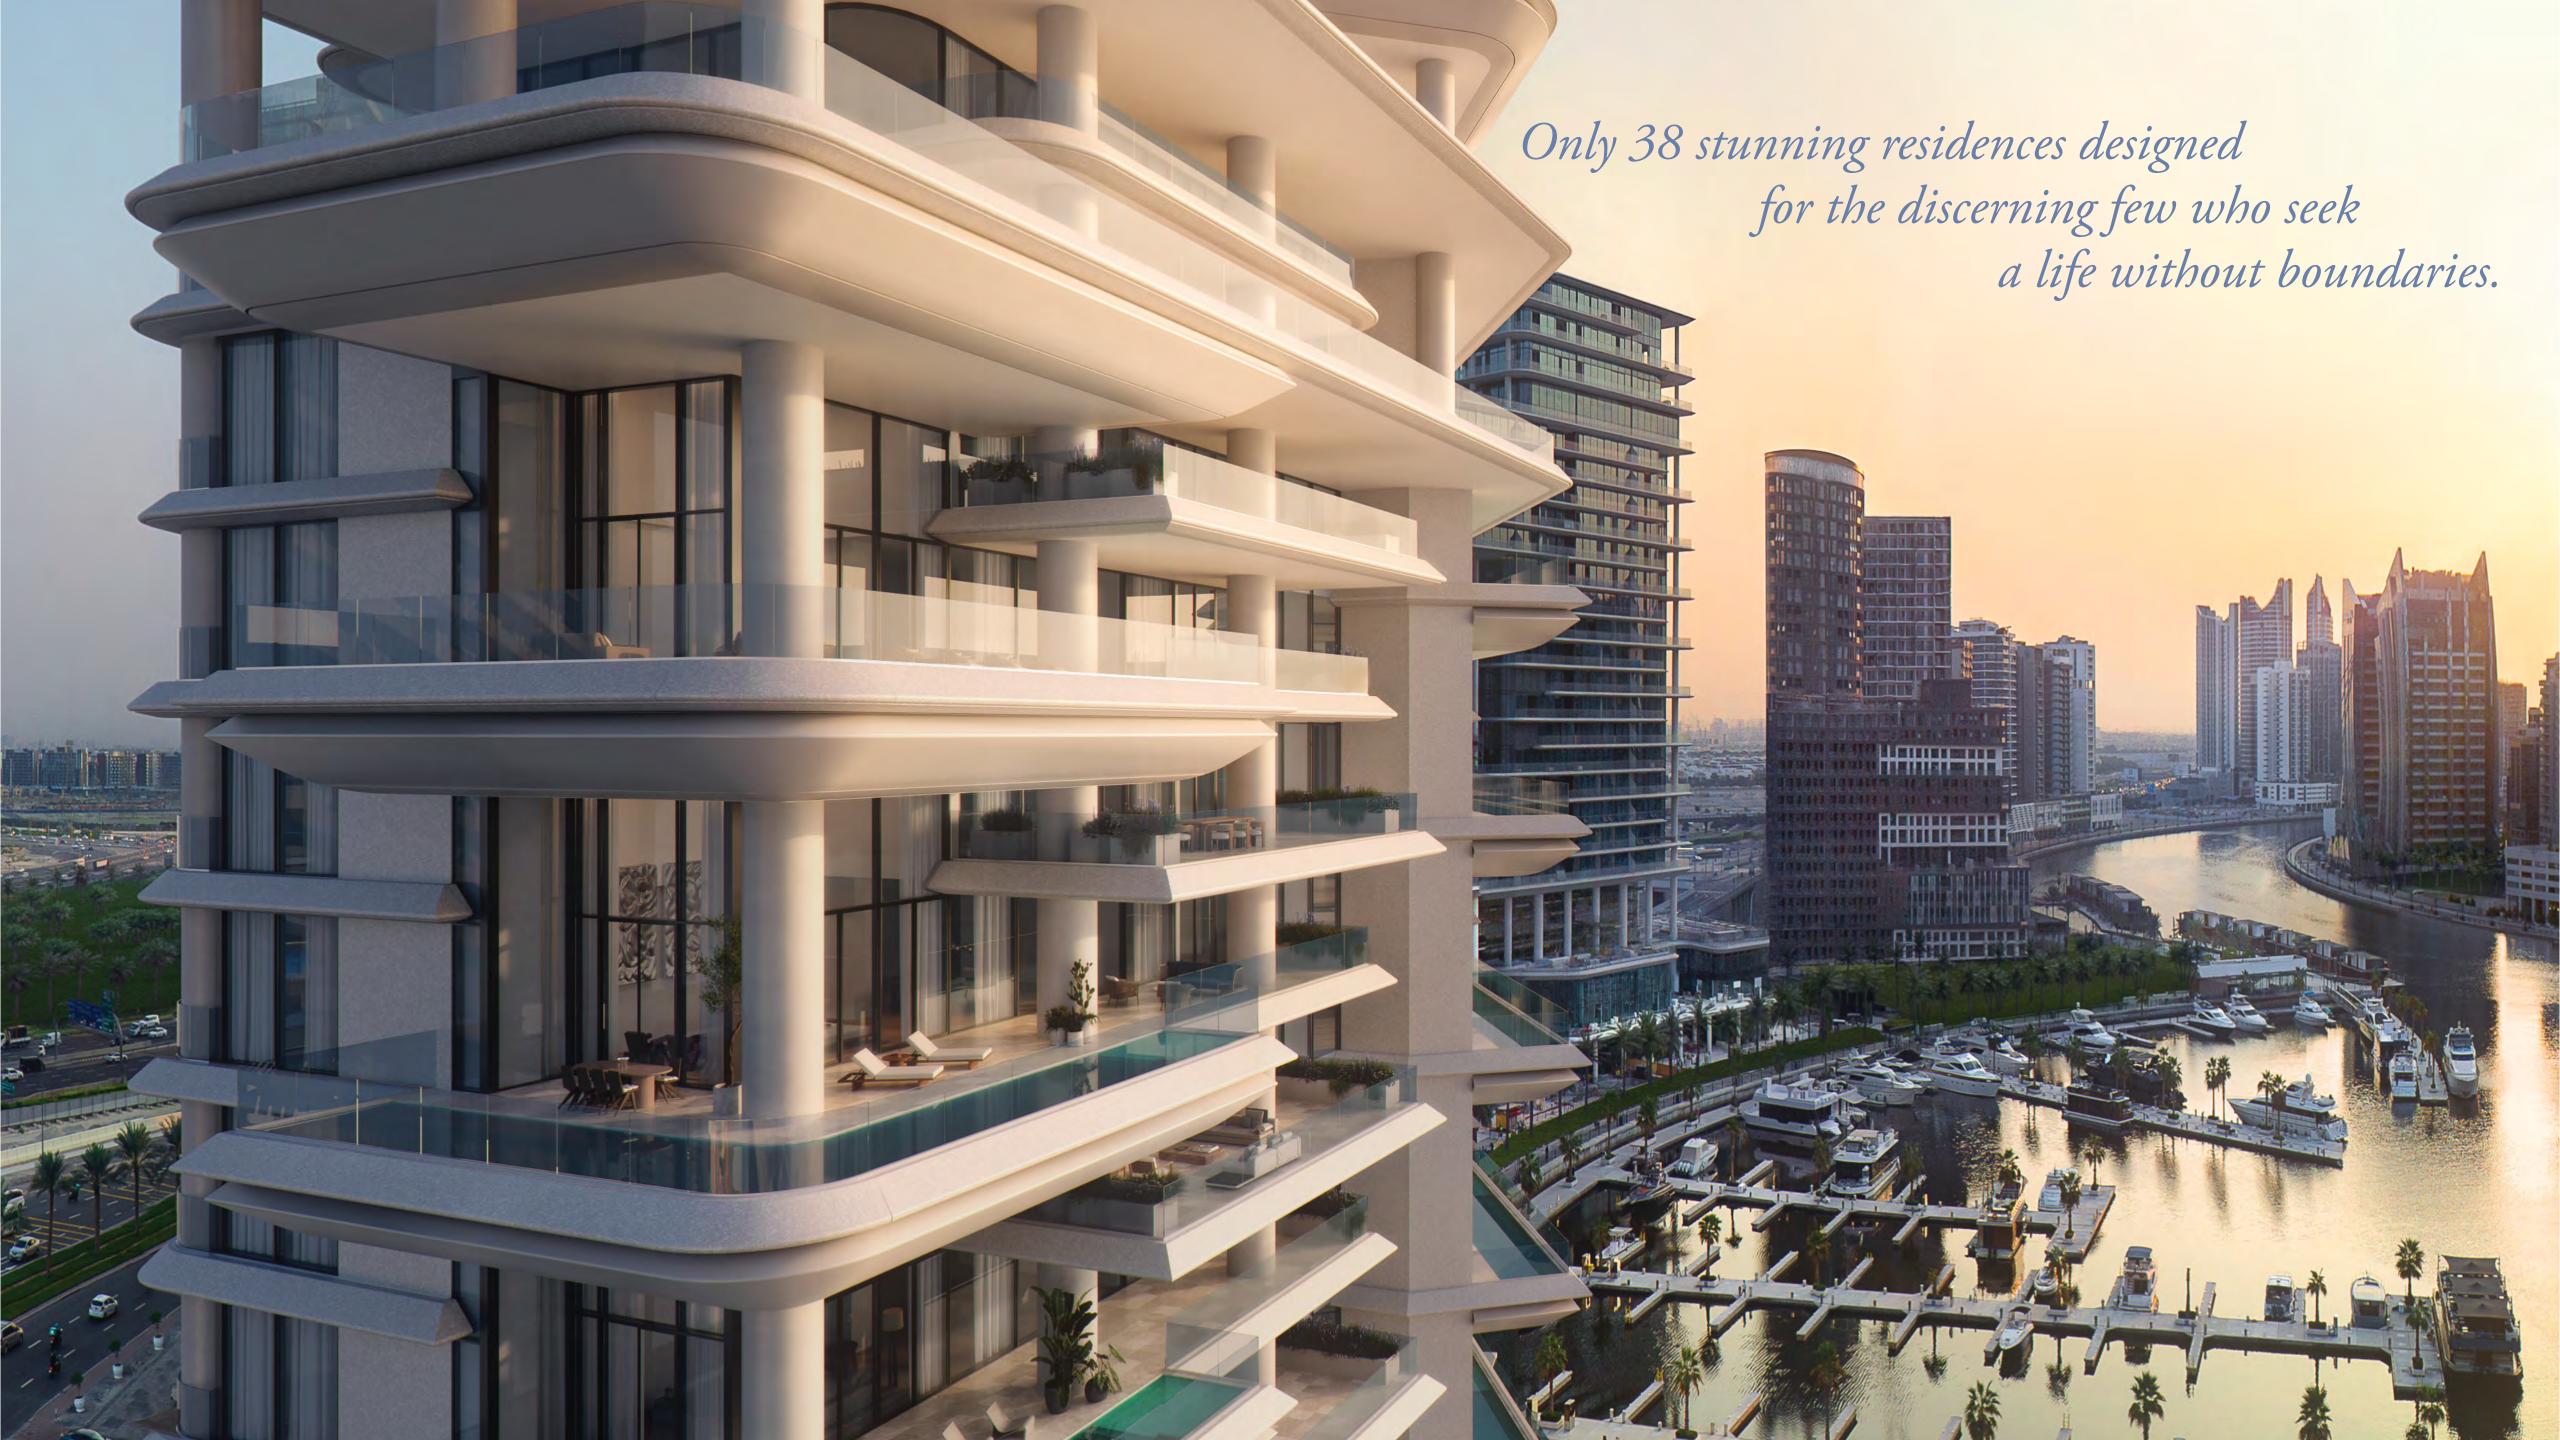

Introducing OMNIYAT's new jewel of Marasi Bay

Born in the Latin for 'sail',

VELA majestically draws us upwards

to new heights of refinement, beauty and design.

## SUBLIME

On soaring sails, rise higher to new realms of the sublime

Rising high above the gentle flow of the Marasi Bay, VELA, Dorchester Collection, Dubai, is a sublime celebration of contemporary waterfront in Dubai.

The immediate access to the tranquility of the sea, directly from your own marina mooring is extremely special.

A front-row seat for the magnificent spectacle that surrounds.

VELA has been positioned to capture breathtaking views of Marasi Bay and the iconic Burj Khalifa amid the glittering Downtown Dubai cityscape. Floor to ceiling windows flood the living area with light by day, as well as awe-inspiring views by night.

### The only waterfront arrival in Marasi Bay

Welcomed by the delicate music of water and bold quadruple height colonnade that rises to frame the soothing beauty of this waterfront location, arriving at VELA is a sensory experience. Layers of water features draw the marina up to the lofty heights of VELA, creating a moment of sheer enchantment where elegance meets sophistication in every direction, from the beauty and drama of the architecture above to the breath-taking panoramic views that surround.