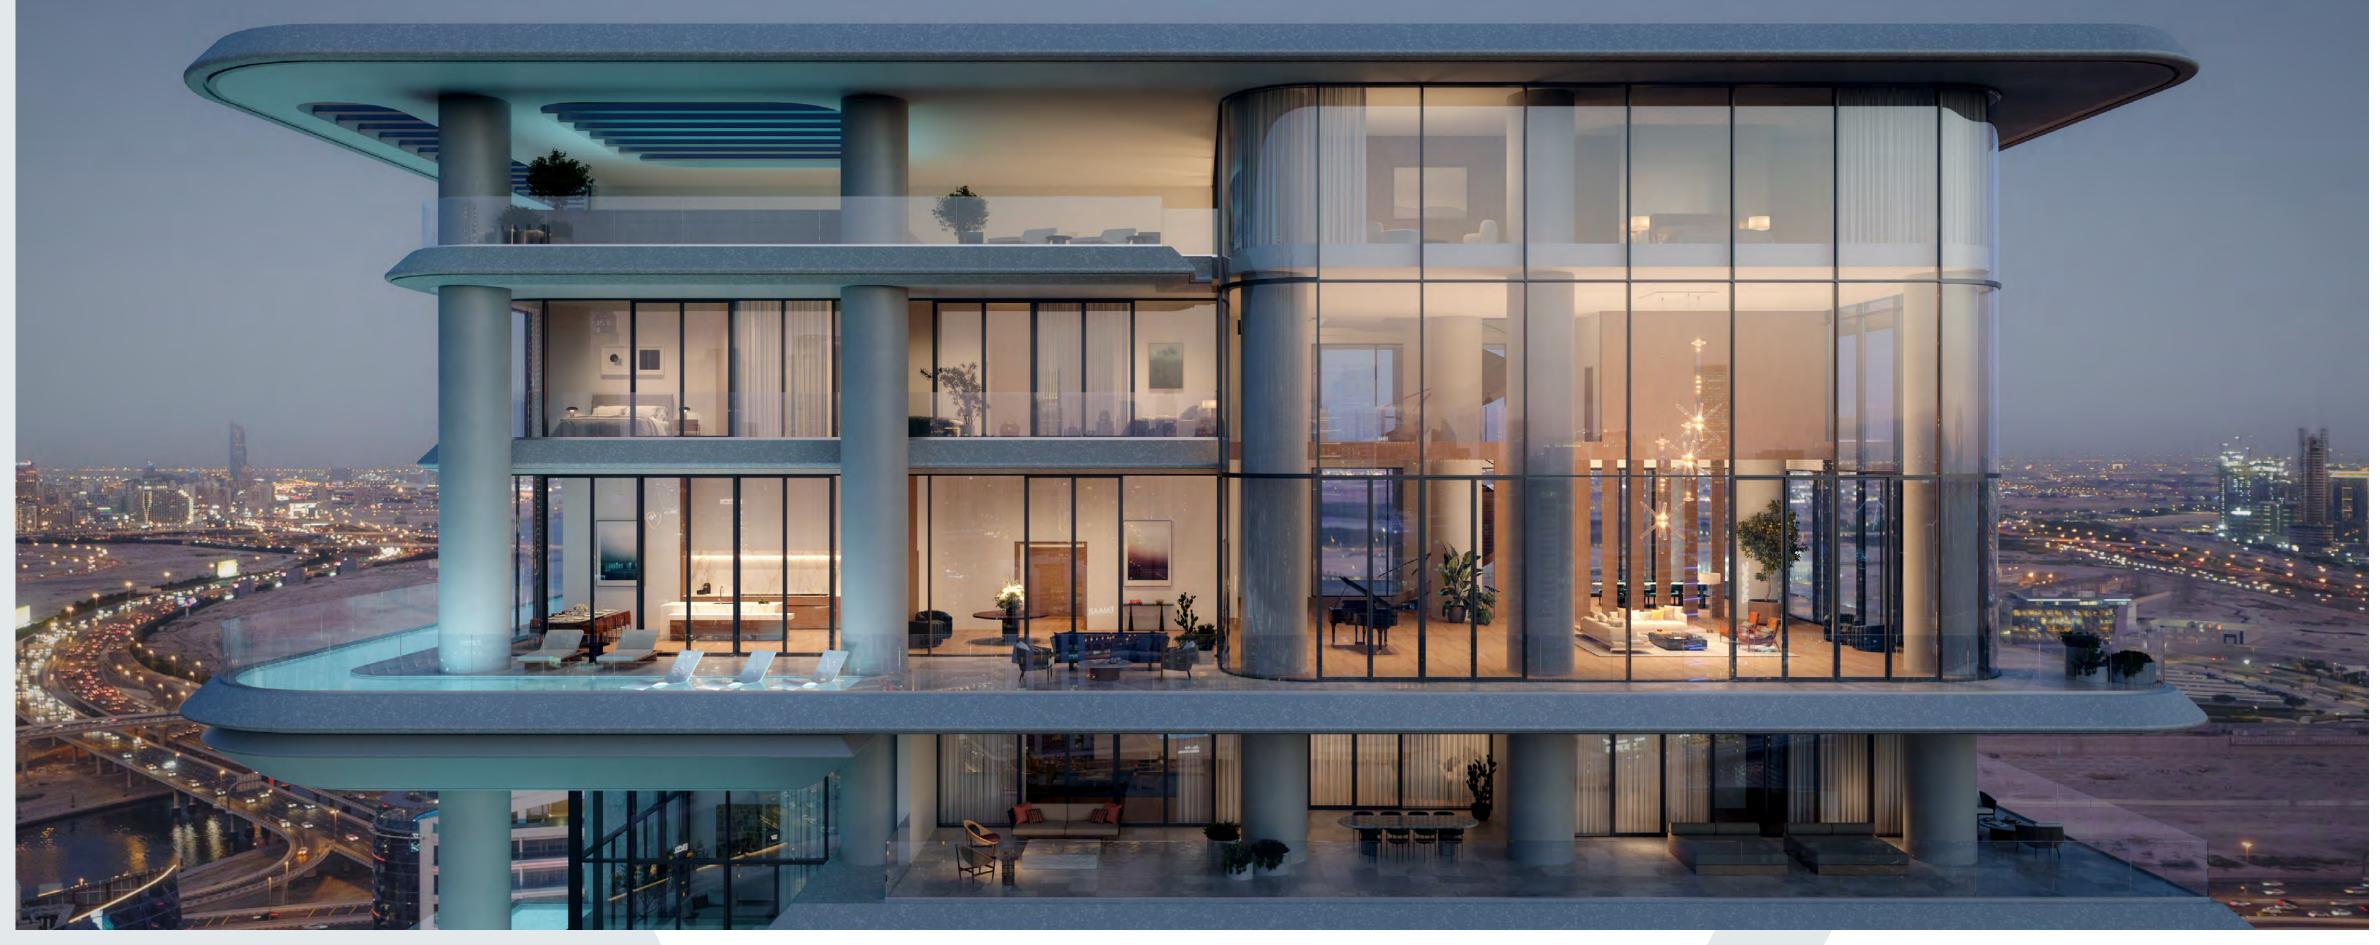

### Wraparound Pools

Time finds soft rhythm in the flow of water that stretches as far as the eye can see.

Uniquely designed L-shaped corner pools that are found nowhere else in Dubai, frame each residence with a ribbon of serene freshness. Sun decks overlooking the Marasi Marina and the iconic Burj Khalifa offer plenty of space for relaxing, entertaining, or just enjoying the fresh air and moment in time.

### A Crafted Collection

Rising at 150-metre-tall, VELA provides a gross floor area of 272,860 sq. ft. spread over 30 floors. The 38 residences range in size from 4,253 sq. ft. to 11,727 sq. ft. and encompass sumptuous penthouses and three- and four-bedroom properties, some with double height living spaces and private terrace pools.