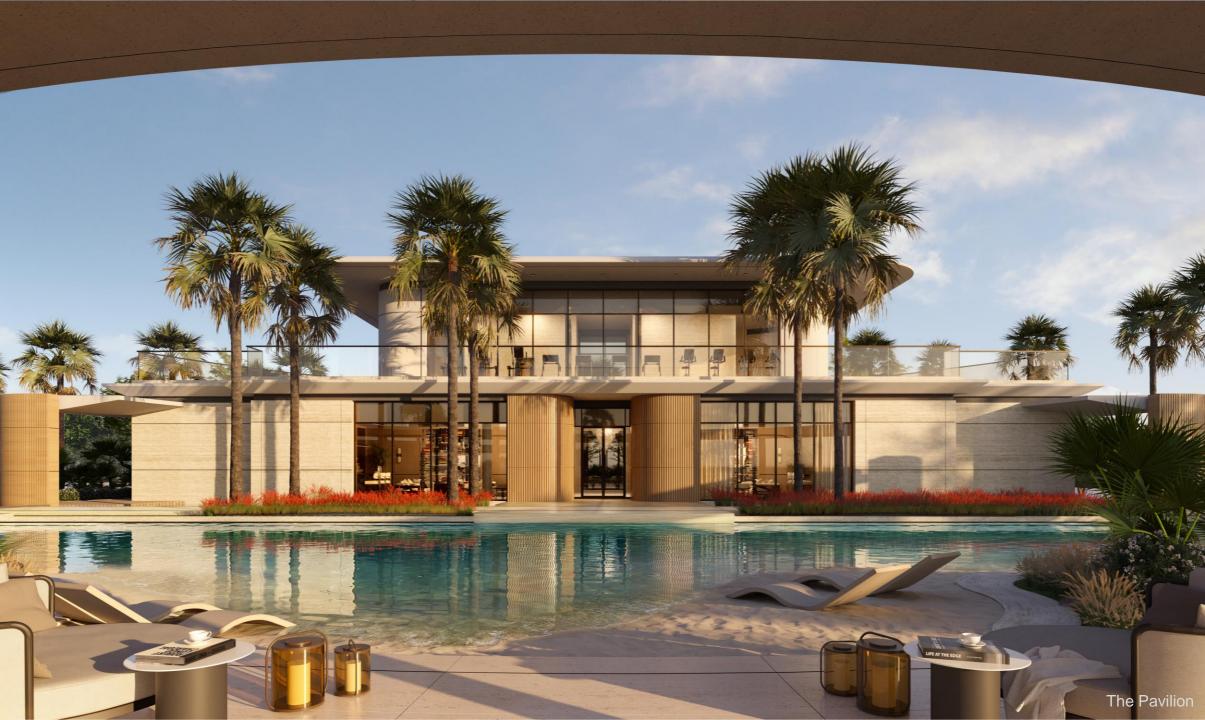

### KARL LAGERFELD

**CLUBHOUSE** 

The Clubhouse Pavilion offers exclusive facilities such as "The Club", an entertainment space for all ages, "The Library", an executive lounge named after Karl Lagerfeld's passion for books and libraries, a gym & fitness studio, an adult beach-like pool, and a kids' pool, all surrounded by stunningly landscaped sceneries and parks.

#### THE LIBRARY

CLUBHOUSE PAVILION

#### THE CLUB

CLUBHOUSE PAVILION

TARAF