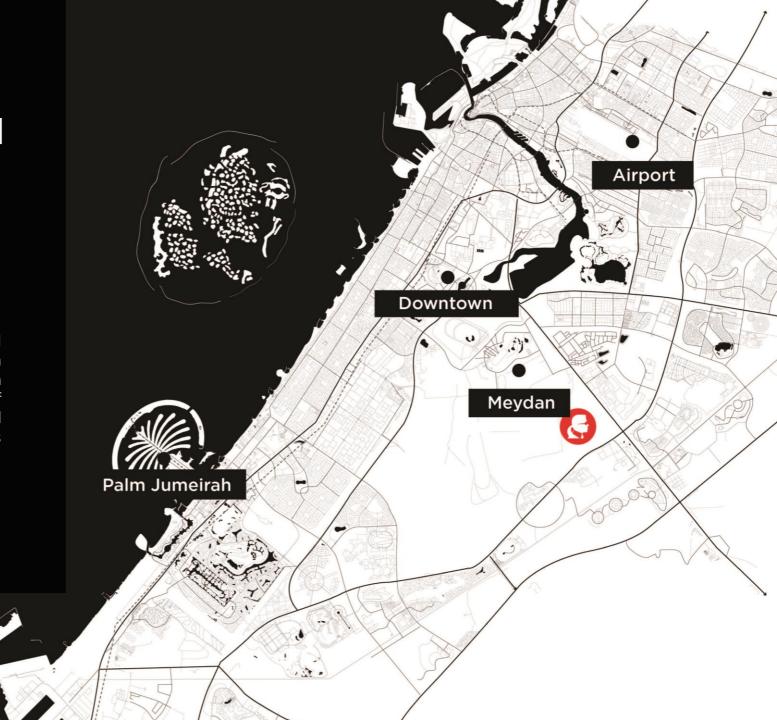

## IN HARMONY WITH THE GOLDEN LANDSCAPE OF MEYDAN.

Located within the Mohamed Bin Rashed Al Maktoum City District, the site is across from Nad Al Sheba and is located right next to a crystal lagoon with uninterrupted views of Downtown Dubai. The development is situated within an iconic zone that creates endless possibilities for exceptional lifestyles.