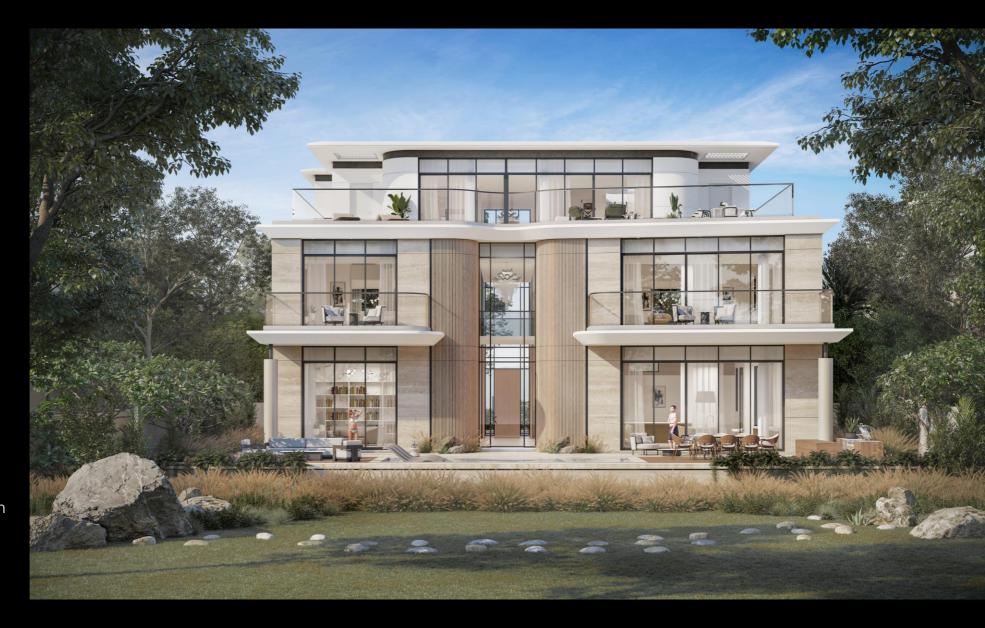

# INSPIRED BY THE CATWALK

The Exterior

Infused with the ethos of the Karl Lagerfeld Fashion collections, the architectural form would incorporate a play of minimalistic and sleek forms, a monochromatic color palette and textured materials in the facades.

# The Interior

Inspired by the brand's fashion collections. The aesthetics boasts the beauty of the brand's versatility and simplicity enhancing the experience.