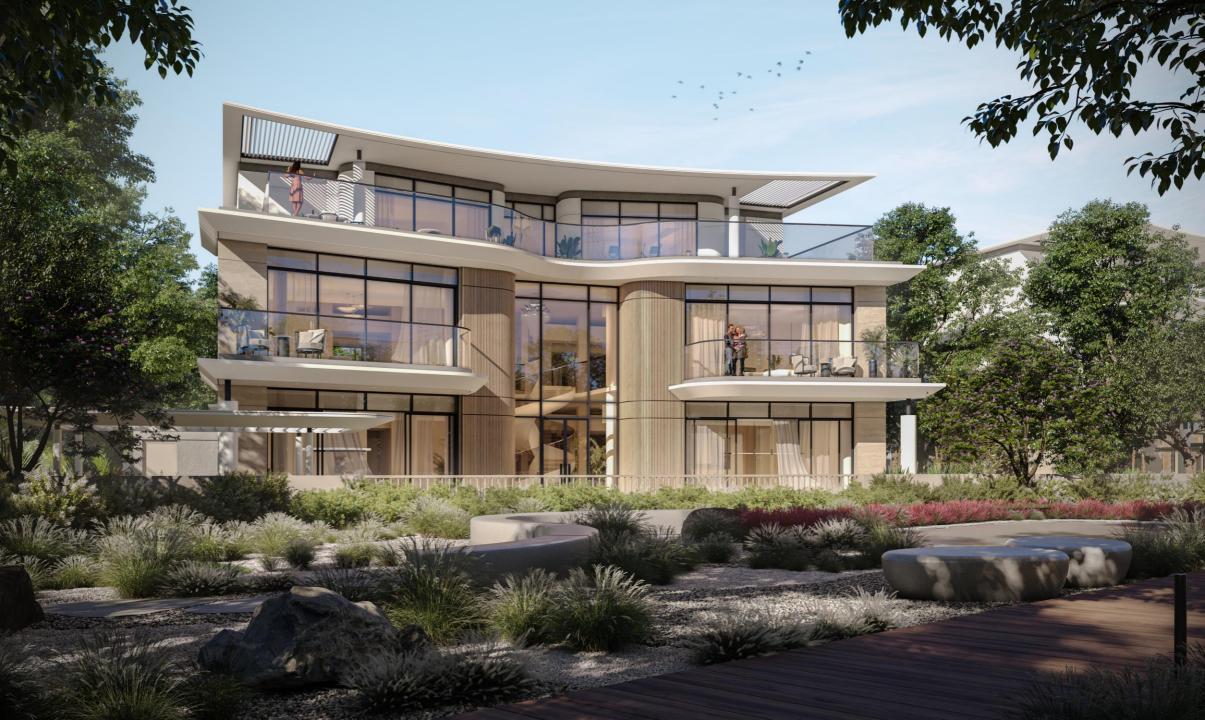

# INSPIRED BY THE CATWALK

The Exterior

Infused with the ethos of the Karl Lagerfeld Fashion collections, the architectural form would incorporate a play of minimalistic and sleek forms, a monochromatic color palette and textured materials in the facades.

## VILLA FEATURES

The Catwalk
Spiral Staircase
Sunken Lounge
Library Lounge
Dedicated Majlis Room
Feature Pool
Basement For 7-bed
Grand Walk-in Closet
Rooftop Terrace