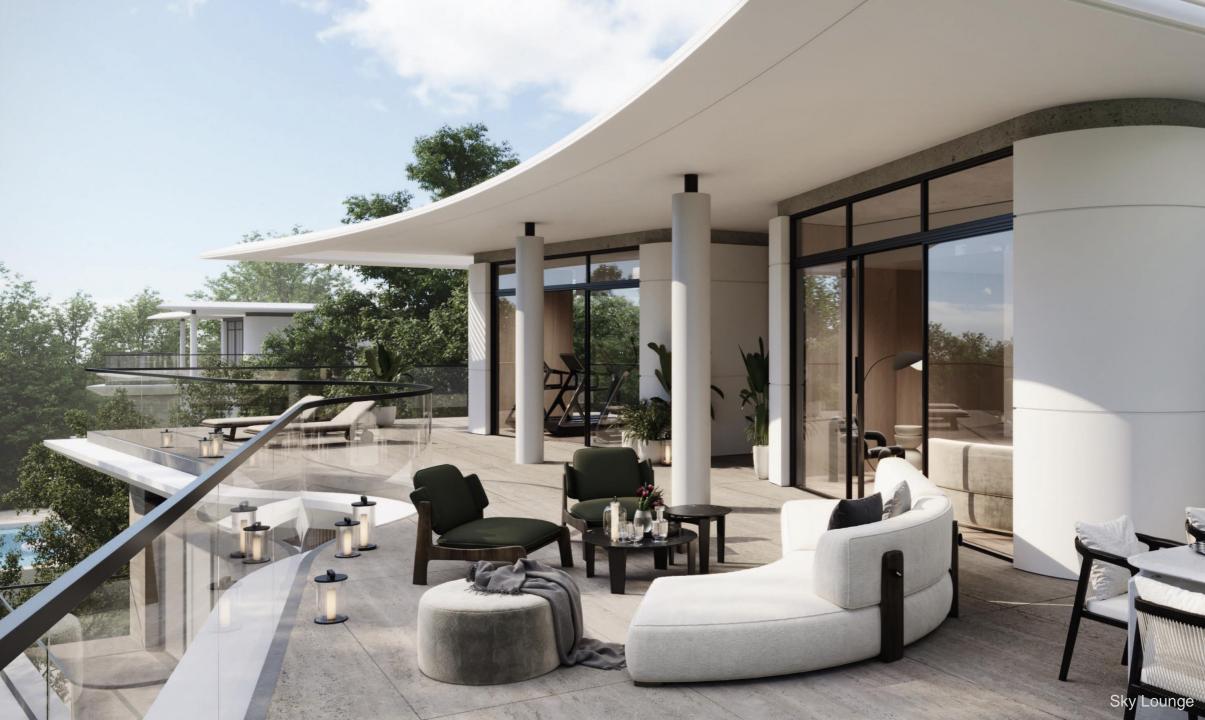

## VILLA FEATURES

The Catwalk
Spiral Staircase
Sunken Lounge
Library Lounge
Dedicated Majlis Room
Feature Pool
Basement For 7-bed
Grand Walk-in Closet
Rooftop Terrace