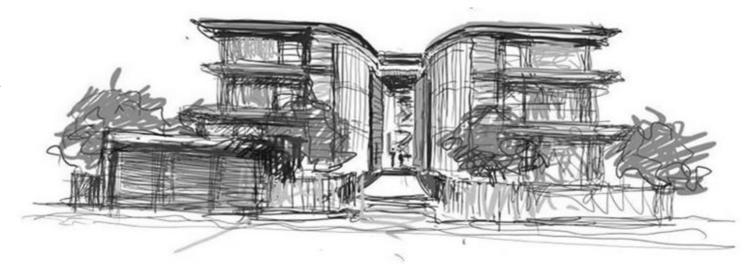

# INSPIRED BY THE CATWALK

The Exterior

Infused with the ethos of the Karl Lagerfeld Fashion collections, the architectural form would incorporate a play of minimalistic and sleek forms, a monochromatic color palette and textured materials in the facades.