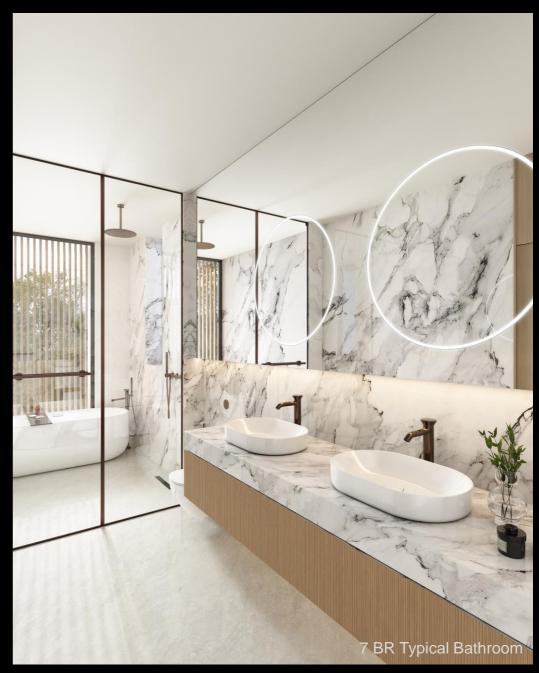

## VILLA FEATURES

The Catwalk
Spiral Staircase
Sunken Lounge
Library Lounge
Dedicated Majlis Room
Feature Pool
Basement For 7-bed
Grand Walk-in Closet
Rooftop Terrace

# The Interior

Inspired by the brand's fashion collections. The aesthetics boasts the beauty of the brand's versatility and simplicity enhancing the experience.