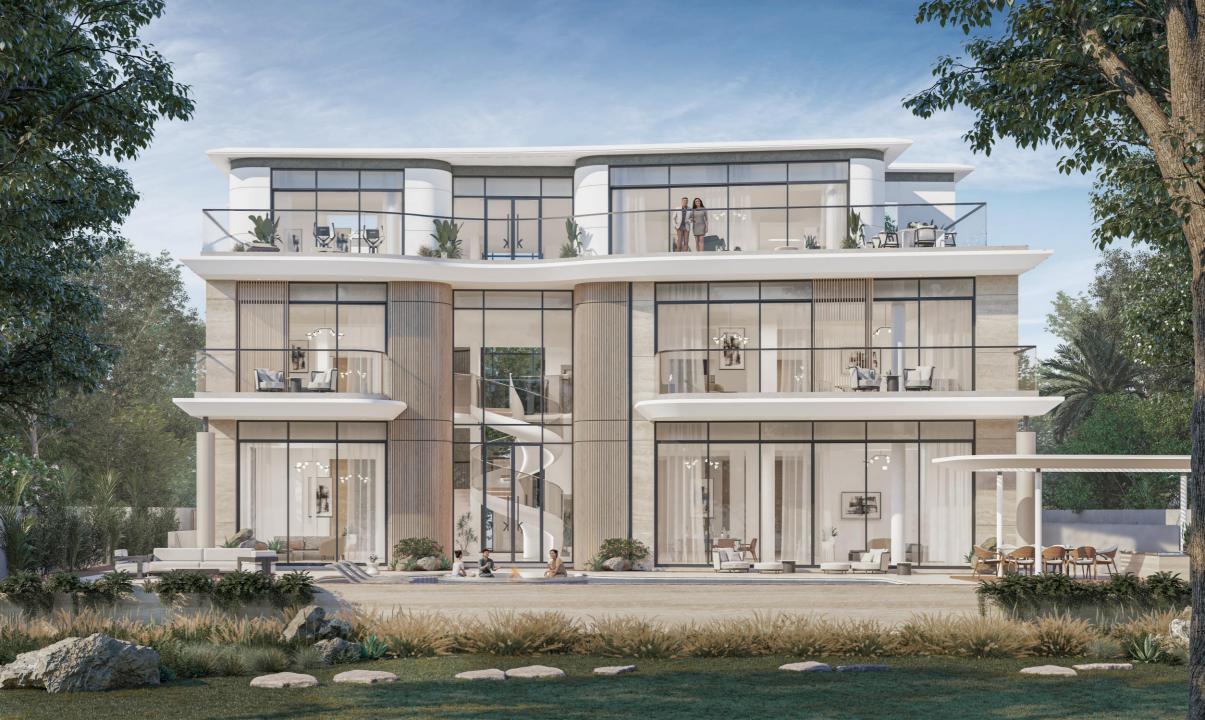

# INSPIRED BY THE CATWALK

The Exterior

Infused with the ethos of the Karl Lagerfeld Fashion collections, the architectural form would incorporate a play of minimalistic and sleek forms, a monochromatic color palette and textured materials in the facades.

## VILLA FEATURES

The Catwalk
Spiral Staircase
Sunken Lounge
Library Lounge
Dedicated Majlis Room
Feature Pool
Basement For 7-bed
Grand Walk-in Closet
Rooftop Terrace

# The Interior

Inspired by the brand's fashion collections. The aesthetics boasts the beauty of the brand's versatility and simplicity enhancing the experience.