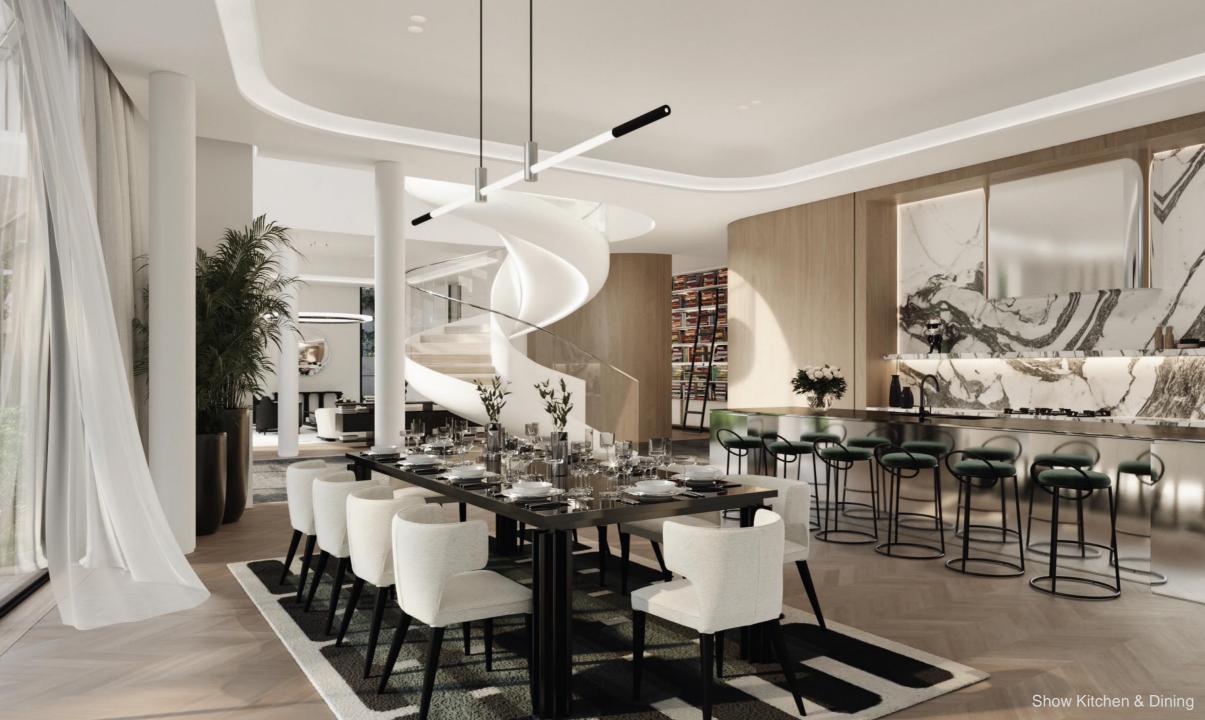

## VILLA FEATURES

The Catwalk
Spiral Staircase
Sunken Lounge
Library Lounge
Dedicated Majlis Room
Feature Pool
Basement For 7-bed
Grand Walk-in Closet
Rooftop Terrace

# The Interior

Inspired by the brand's fashion collections. The aesthetics boasts the beauty of the brand's versatility and simplicity enhancing the experience.