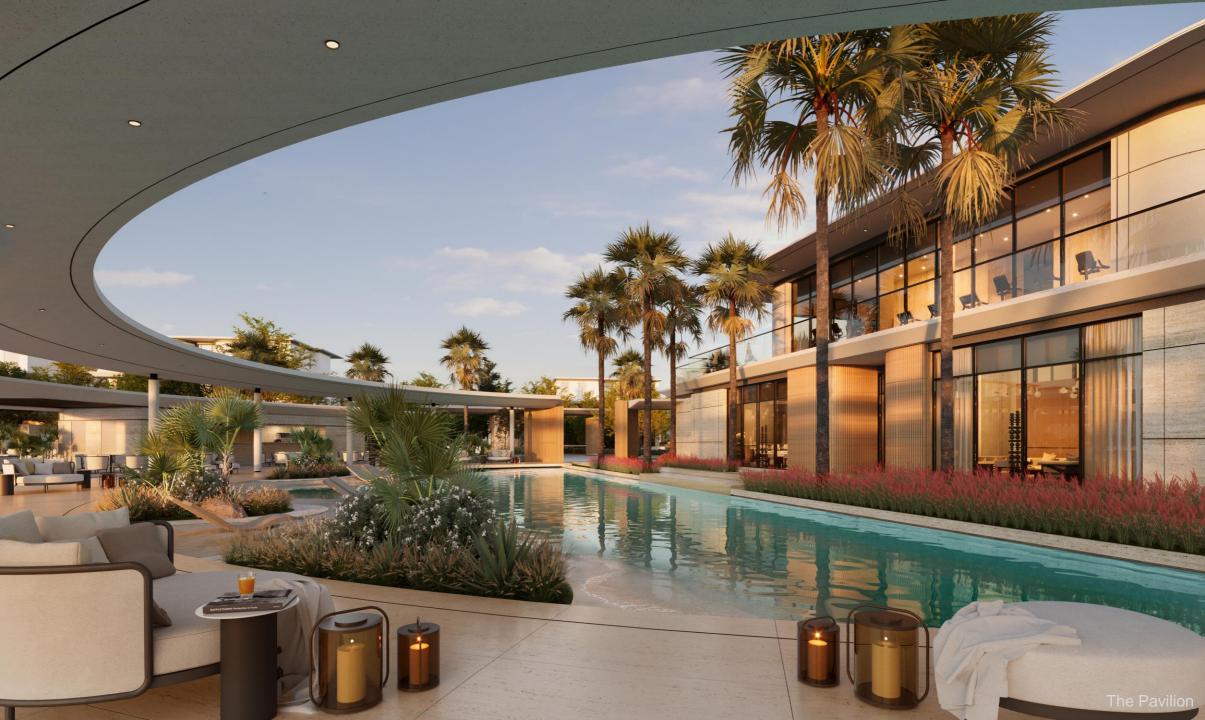

### KARL LAGERFELD

**CLUBHOUSE** 

The Clubhouse Pavilion offers exclusive facilities such as "The Club", an entertainment space for all ages, "The Library", an executive lounge named after Karl Lagerfeld's passion for books and libraries, a gym & fitness studio, an adult beach-like pool, and a kids' pool, all surrounded by stunningly landscaped sceneries and parks.

#### THE LIBRARY

CLUBHOUSE PAVILION

#### THE CLUB

CLUBHOUSE PAVILION

TARAF