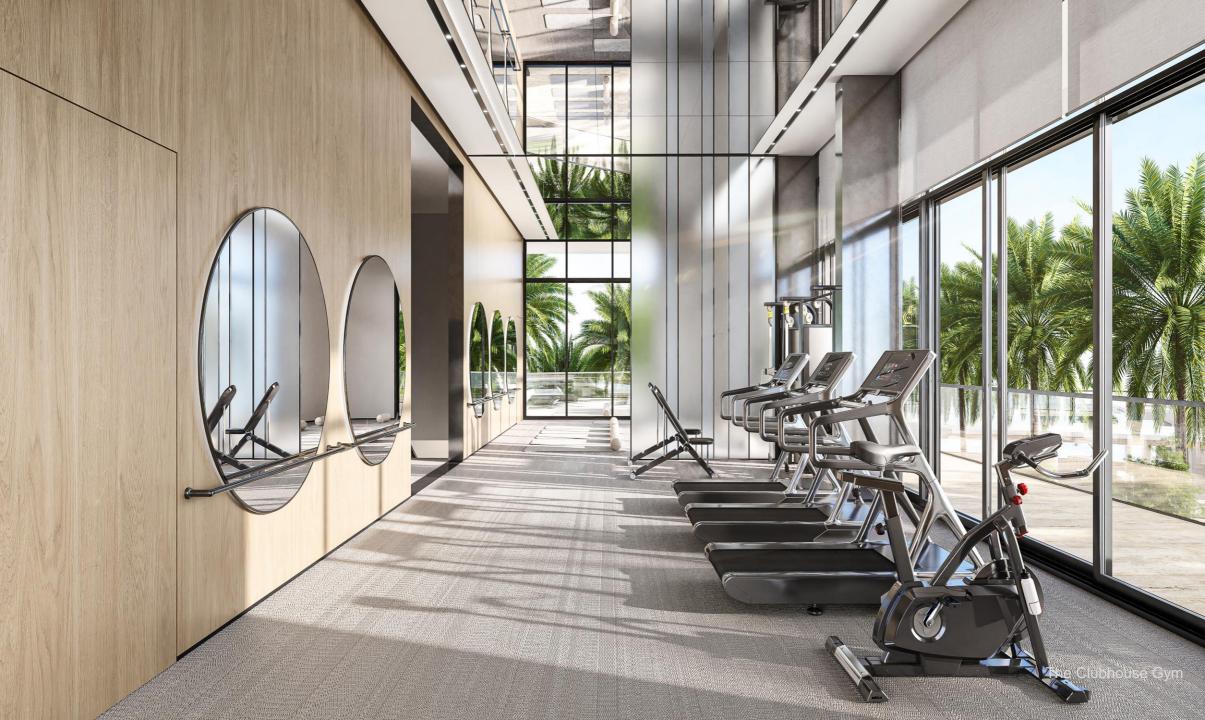

### KARL LAGERFELD

**CLUBHOUSE** 

The Clubhouse Pavilion offers exclusive facilities such as "The Club", an entertainment space for all ages, "The Library", an executive lounge named after Karl Lagerfeld's passion for books and libraries, a gym & fitness studio, an adult beach-like pool, and a kids' pool, all surrounded by stunningly landscaped sceneries and parks.