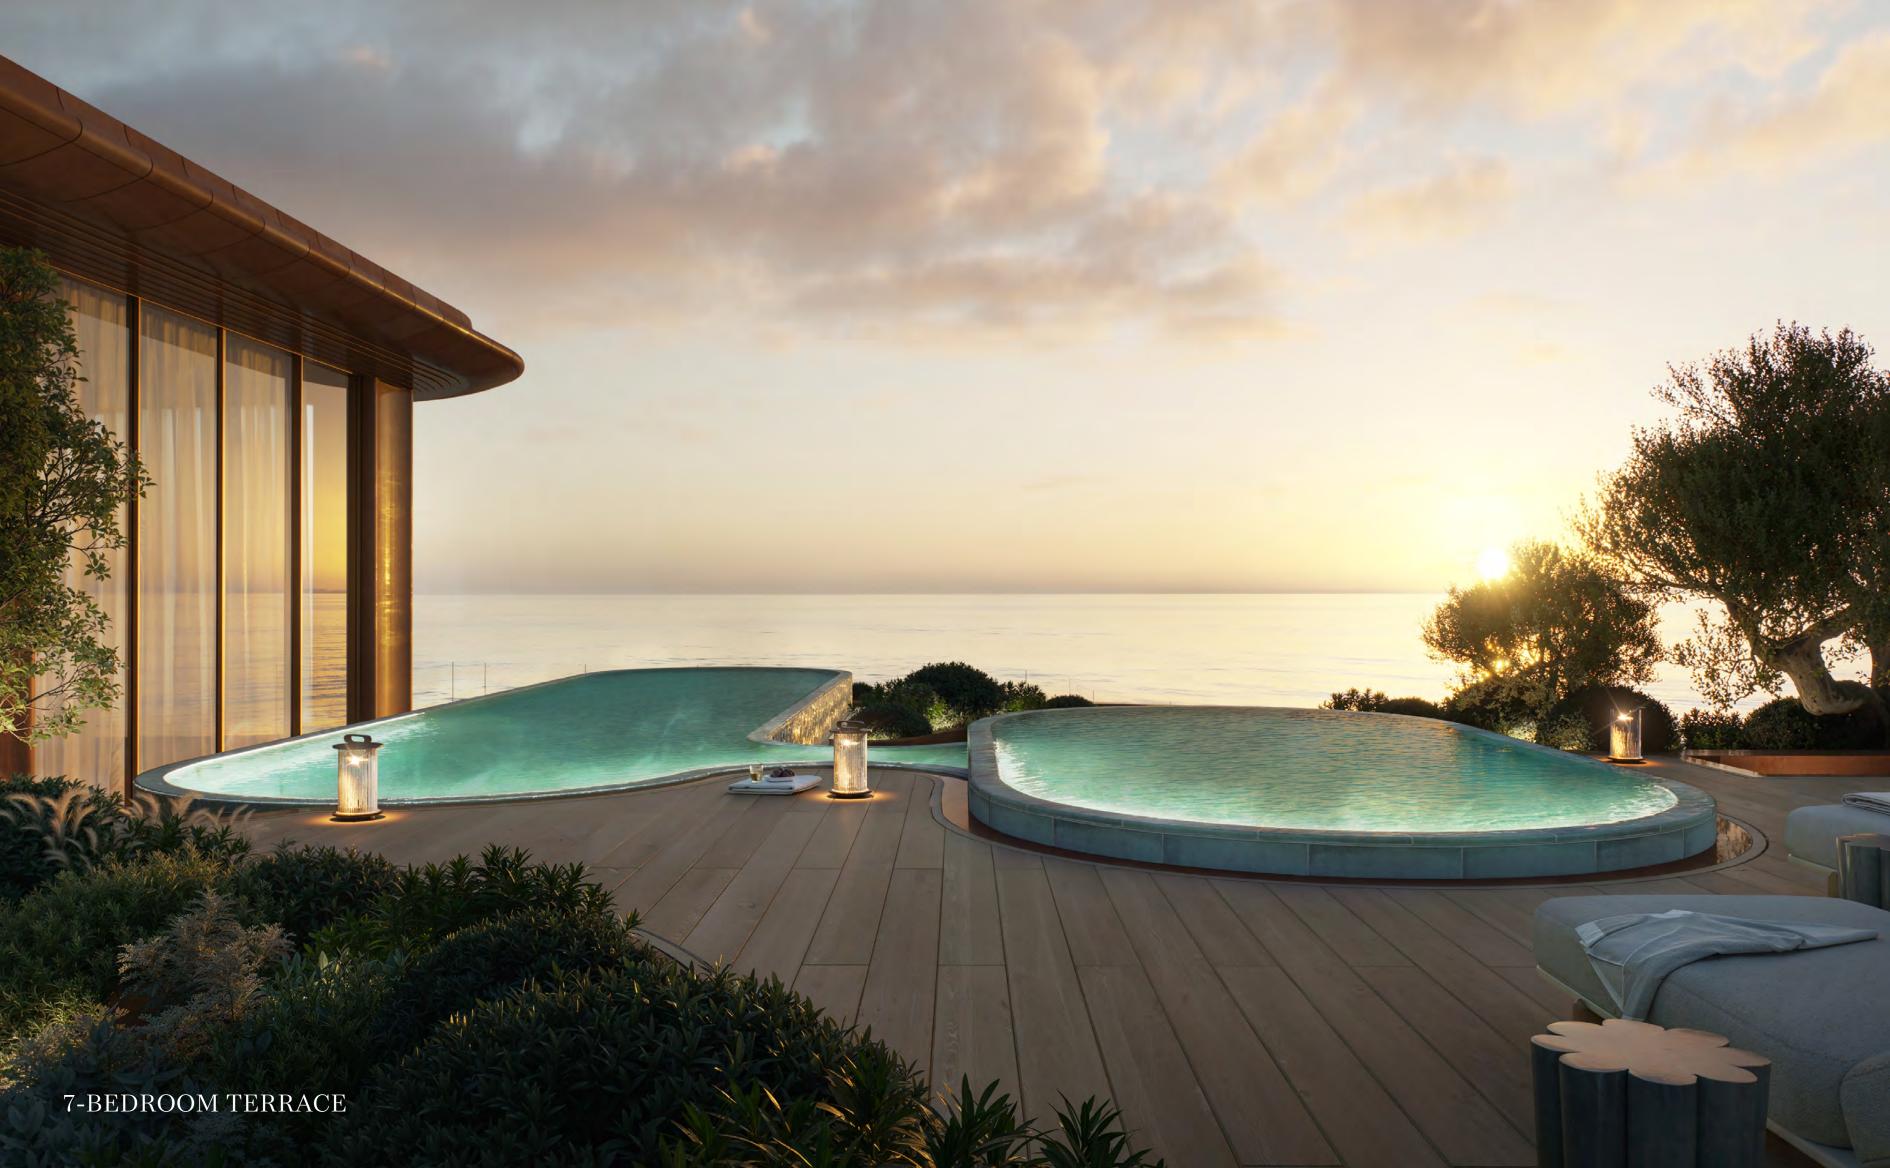

# 7-BEDROOM PENTHOUSE

The crown jewel of Jumeirah Asora Bay is a unique 7-bedroom penthouse that redefines ultra-premium living. With dual-aspect views of both the city and ocean, this residence features double-height entertainment spaces, stone-clad columns, and an expansive rooftop garden.

At its heart, an infinity pool and jacuzzi invite moments of both relaxation and indulgence. This penthouse is more than just a home — it offers unmatched spaces and breathtaking views from every angle.