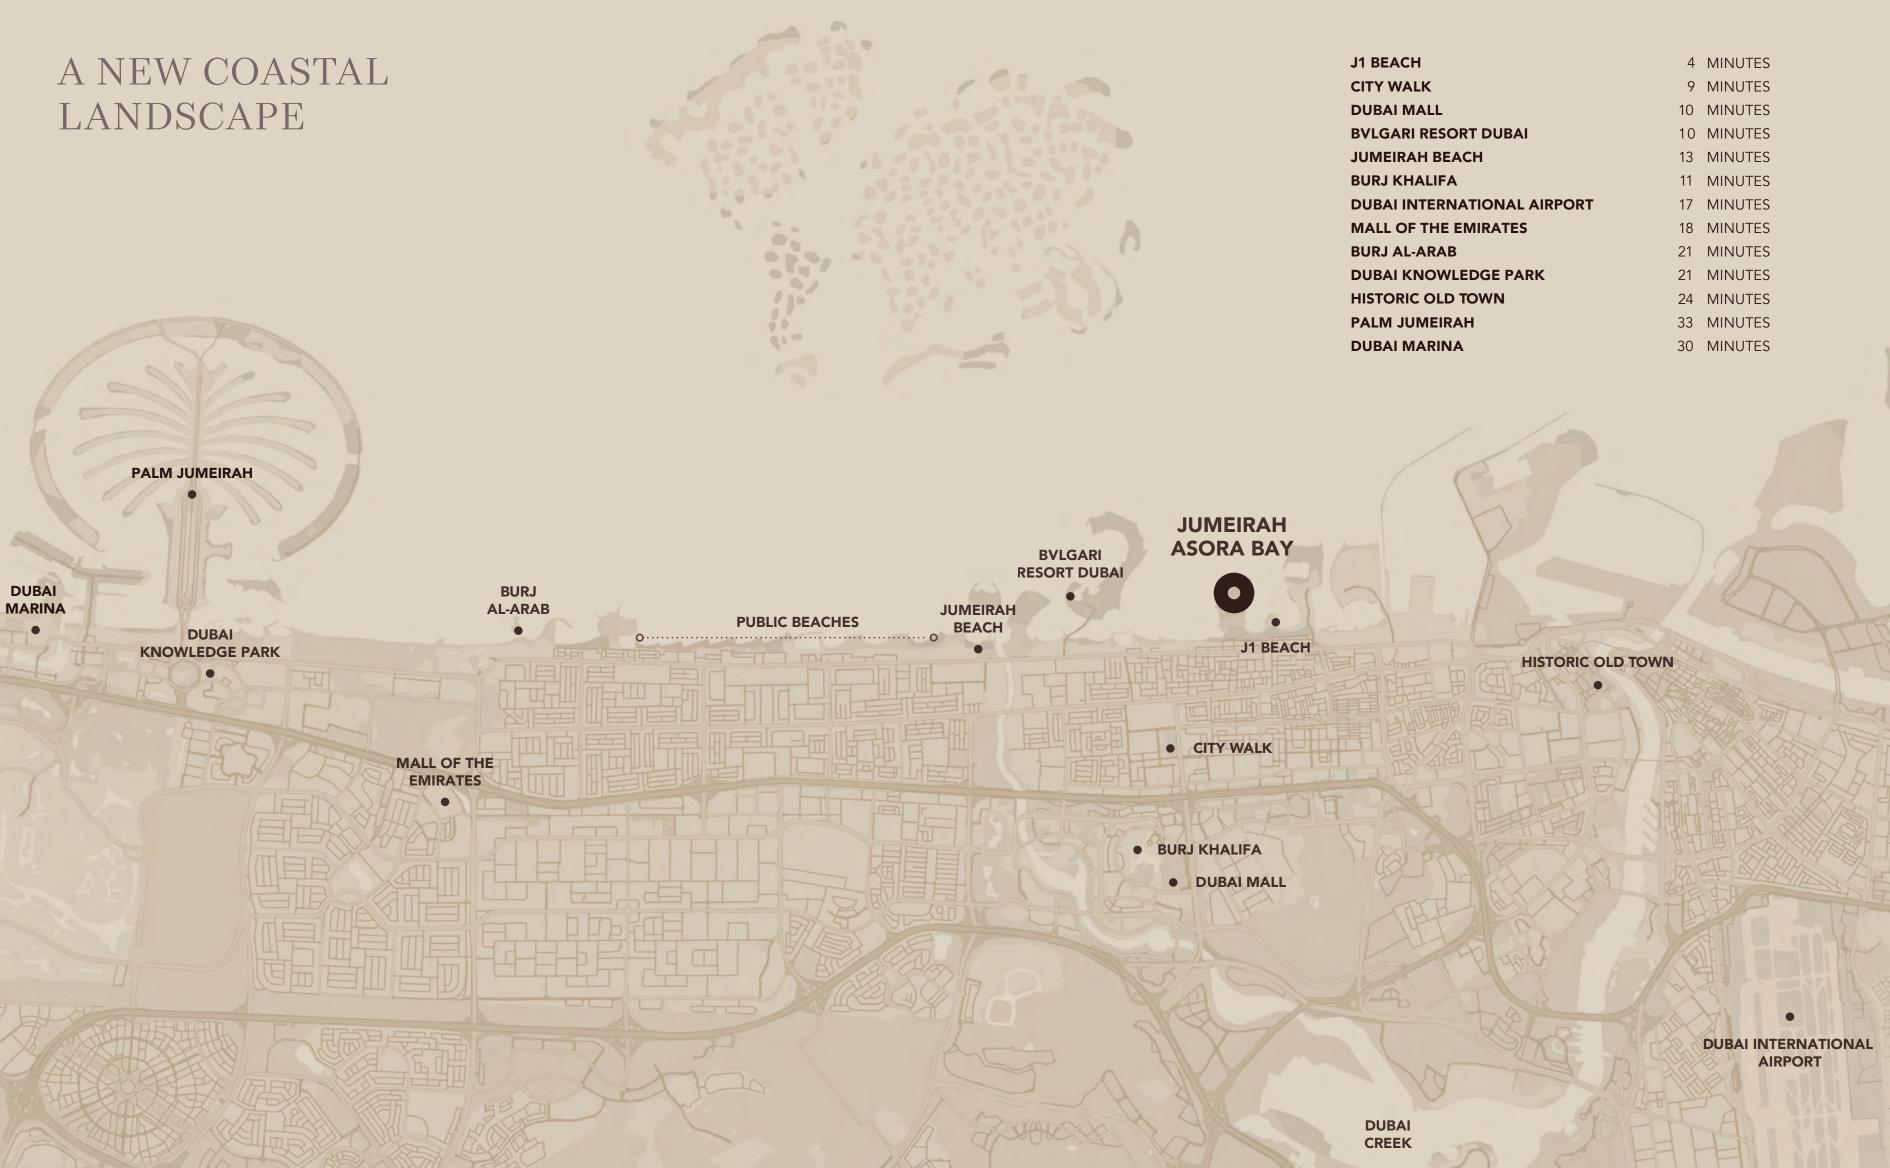

#### NATURE'S EMBRACE IN ULTRA LIVING

Jumeirah Asora Bay is a secluded sanctuary nestled within nature's embrace, offering a hidden oasis that goes beyond the ordinary. From the city, the hills shield this coastal escape, but within, a world of relaxation awaits.

The destination is immersed in the textures of the sea and the lush flora, inviting a connection with nature.

Here, pathways wind through a valley, leading to stunning cliffside vistas and coves. Each step reveals something new where the landscape itself becomes part of the experience. Inspired by the natural materials and heritage of the UAE, the architecture harmonises with its surroundings.