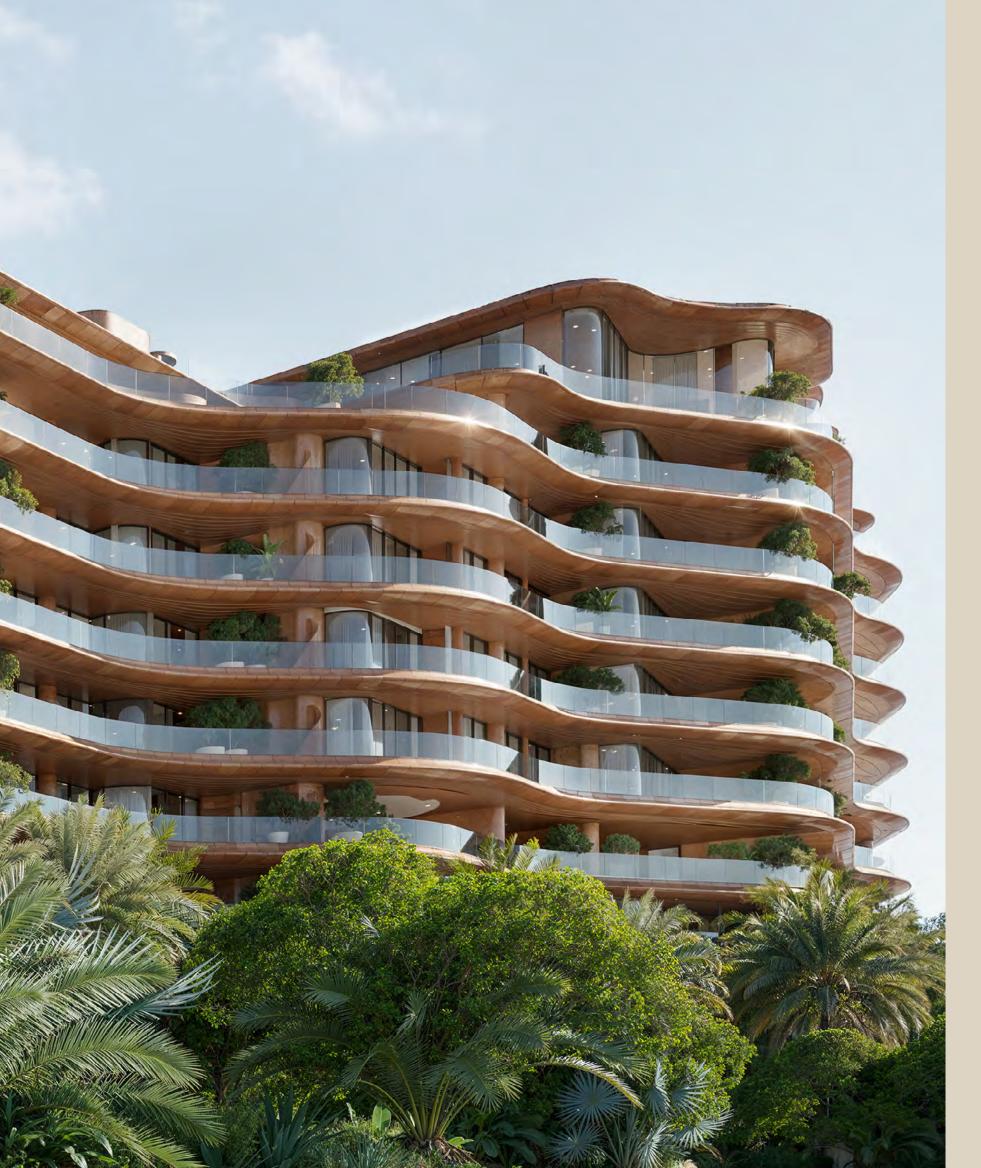

### SCULPTED BY NATURE ELEVATED BY DESIGN

The residences feature a smooth, flowing stone-inspired facade that evokes the natural shaping of elements like wind, sand, and water. This design softens the building's presence, allowing it to blend harmoniously with the horizon and surroundings.

Inspired by Dubai's sand dunes, the design emphasises horizontality through expansive balconies. Each balcony showcases an inverted dune motif on the underside, creating a seamless transition between interior and exterior.