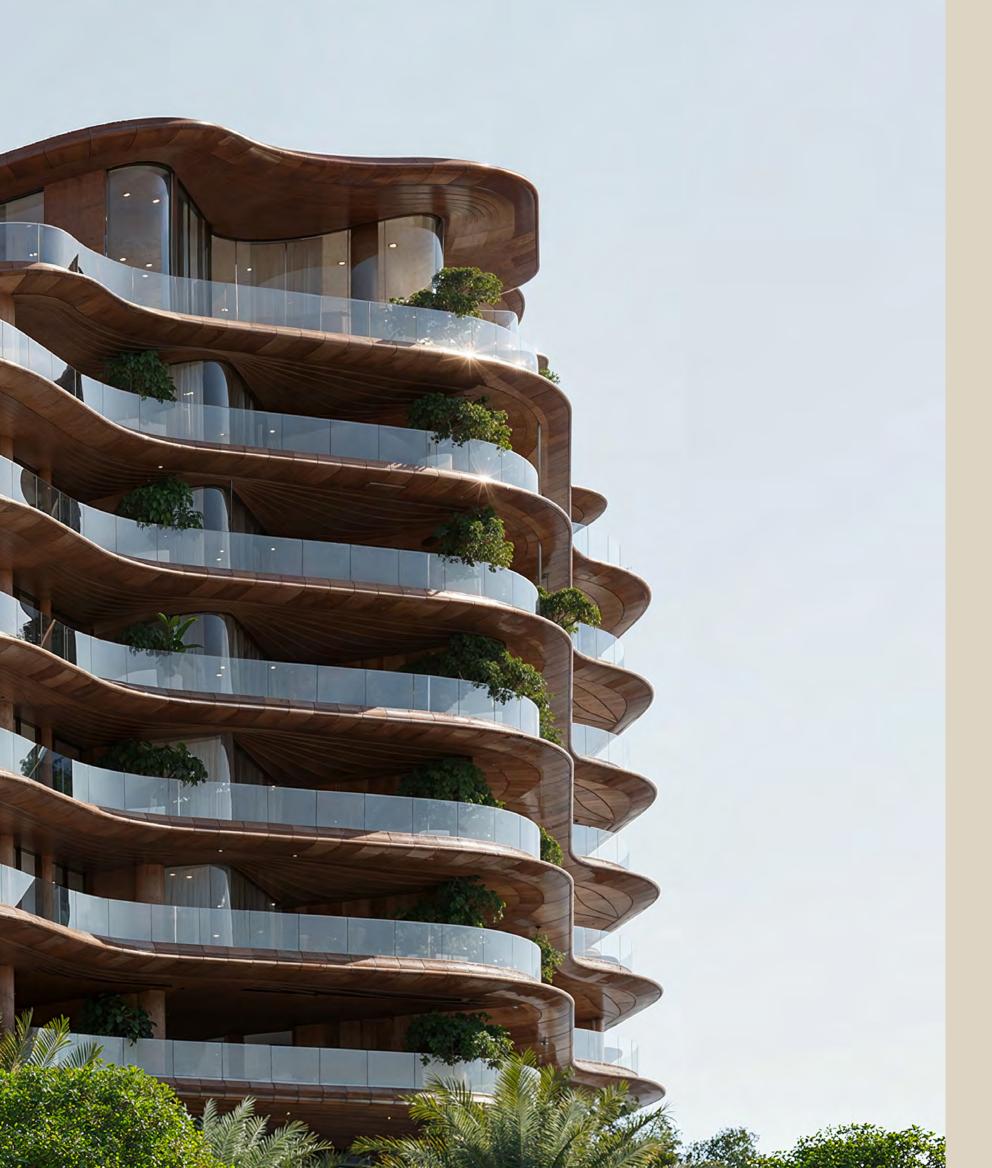

### SCULPTED BY NATURE ELEVATED BY DESIGN

The residences feature a smooth, flowing stone-inspired facade that evokes the natural shaping of elements like wind, sand, and water. This design softens the building's presence, allowing it to blend harmoniously with the horizon and surroundings.

Inspired by Dubai's sand dunes, the design emphasises horizontality through expansive balconies. Each balcony showcases an inverted dune motif on the underside, creating a seamless transition between interior and exterior.