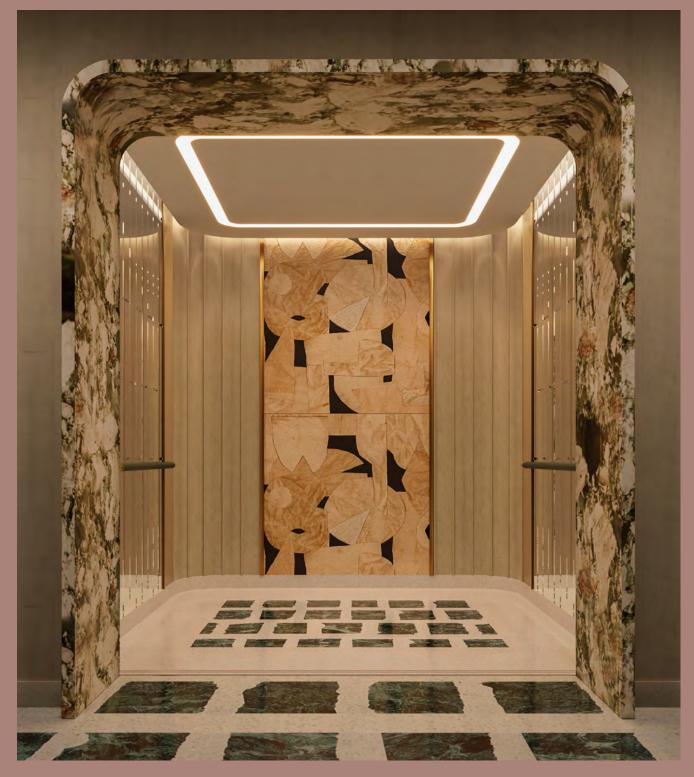

#### A GRAND ENTRANCE

INTO ELEGANCE

The residences lobby is a masterpiece of elegance, with bronzed ceilings, ribbed oak joinery, and marble coming together to create a truly welcoming entrance.

Every detail — from the rich wood panels to the intricately patterned marble flooring — evokes a sense of grandeur.

## HILLSIDE SANCTUARIES WITH DUAL VIEWS

The residences offer a visual experience that begins the moment you arrive home. As the elevator doors glide open, the space around you effortlessly expands. Every unit is conceived to deliver privacy and sweeping views — from the sparkling Dubai skyline to the endless Gulf waters.