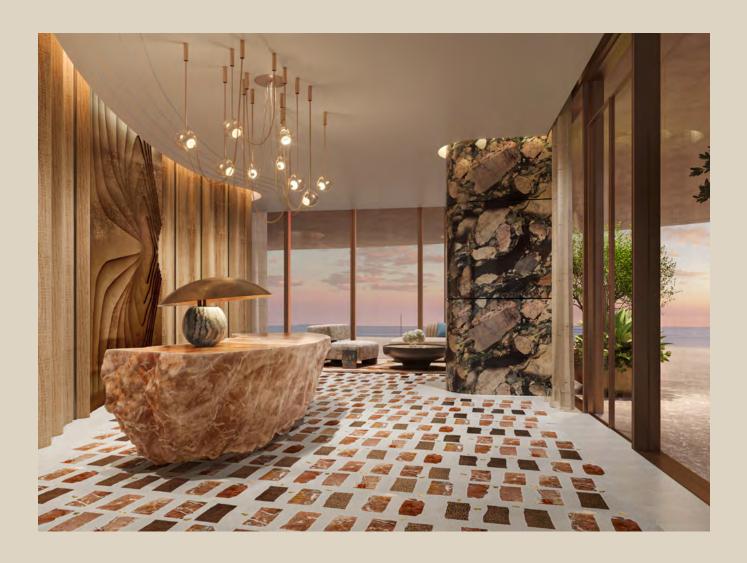

#### A GRAND ENTRANCE

INTO ELEGANCE

The residences lobby is a masterpiece of elegance, with bronzed ceilings, ribbed oak joinery, and marble coming together to create a truly welcoming entrance.

Every detail — from the rich wood panels to the intricately patterned marble flooring — evokes a sense of grandeur.