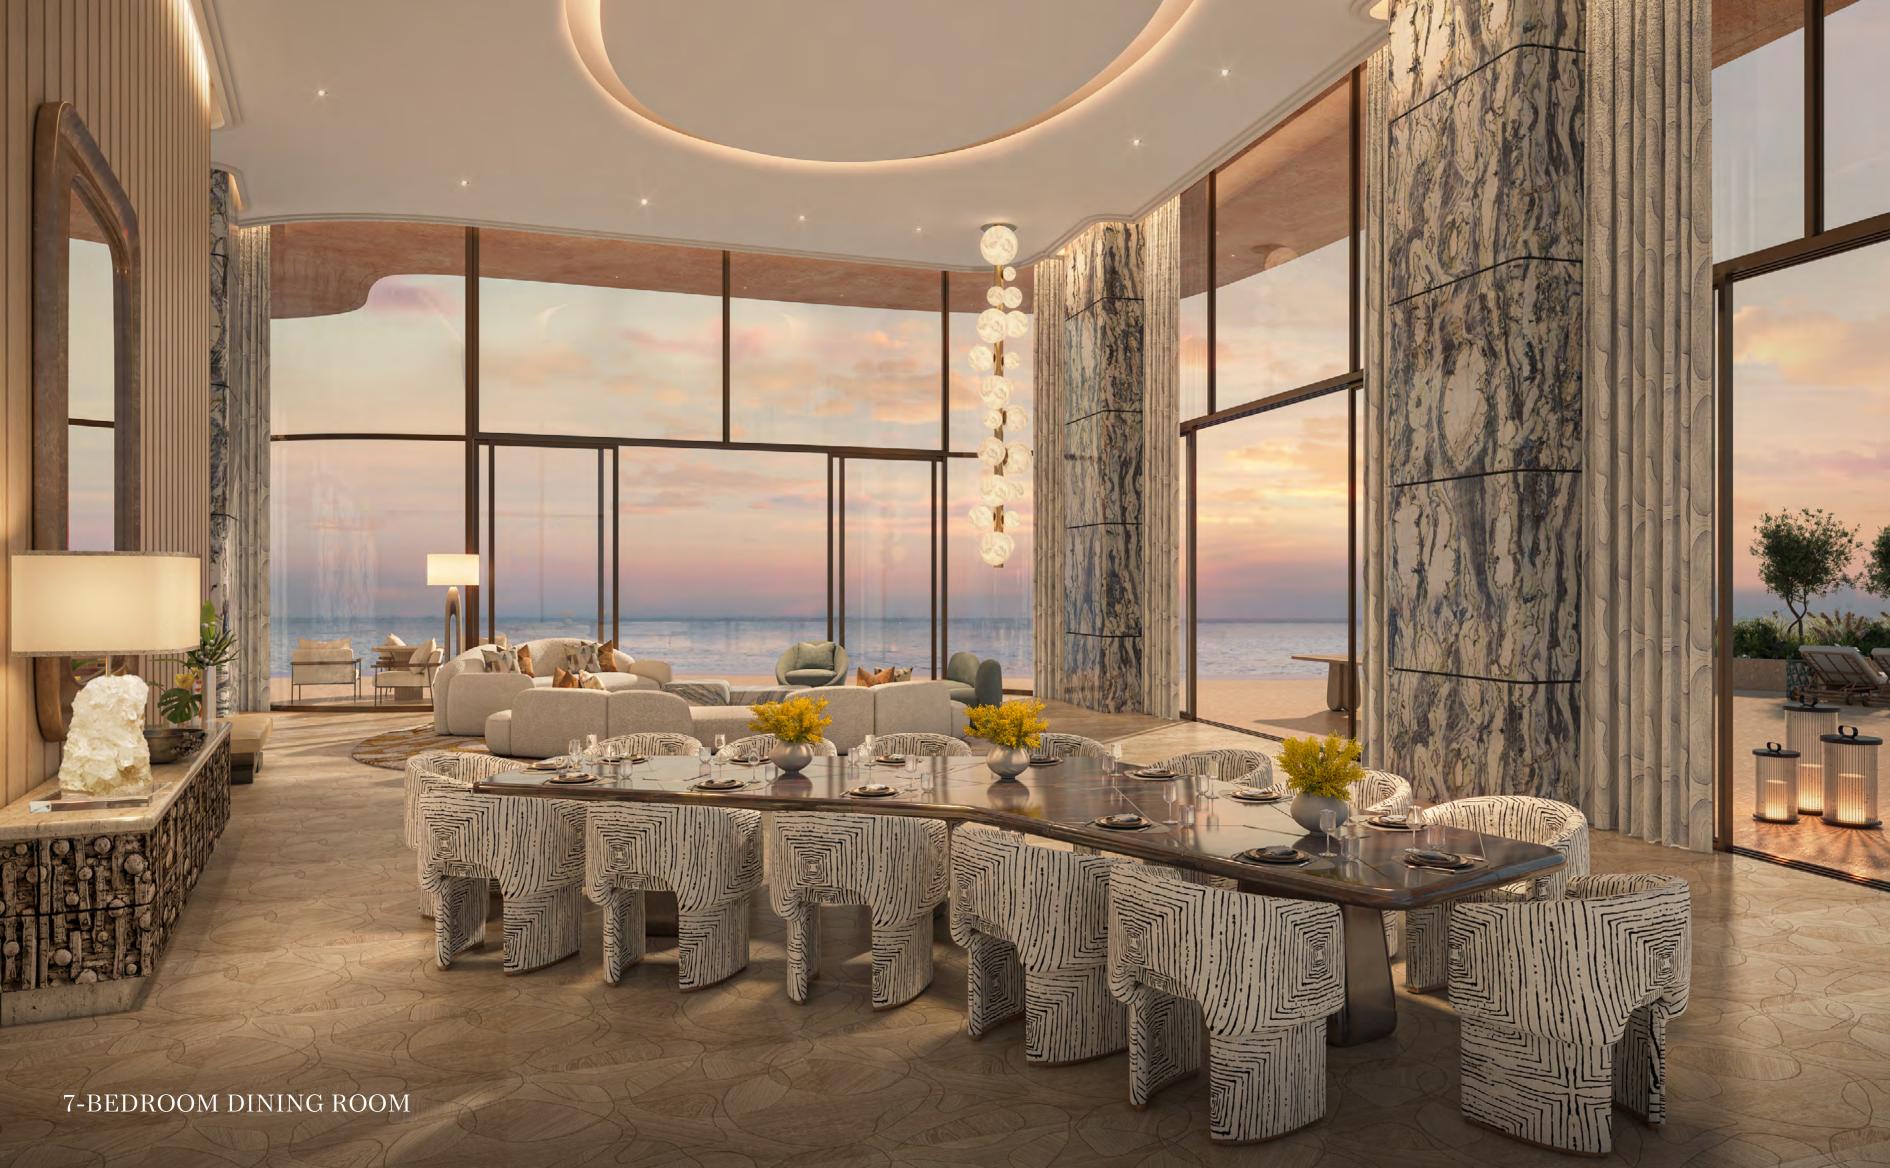

### DINING ELEVATED TO THE SUBLIME

Jumeirah Asora Bay redefines dining with a series of transformative experiences by the renowned Jumeirah chefs.

Guests can enjoy all-day dining inspired by the beauty of Arabian landscapes, surrounded by cascading waters and lush greenery. Elevated venues on the hilltop bring gourmet cuisine to life with panoramic city views, creating intimate and memorable moments. Along the coastline, oceanfront dining extends over the water, allowing guests to savour meals at the water's edge, immersed in the sights and sounds of the sea.

# 7-BEDROOM PENTHOUSE

The crown jewel of Jumeirah Asora Bay is a unique 7-bedroom penthouse that redefines ultra-premium living. With dual-aspect views of both the city and ocean, this residence features double-height entertainment spaces, stone-clad columns, and an expansive rooftop garden.