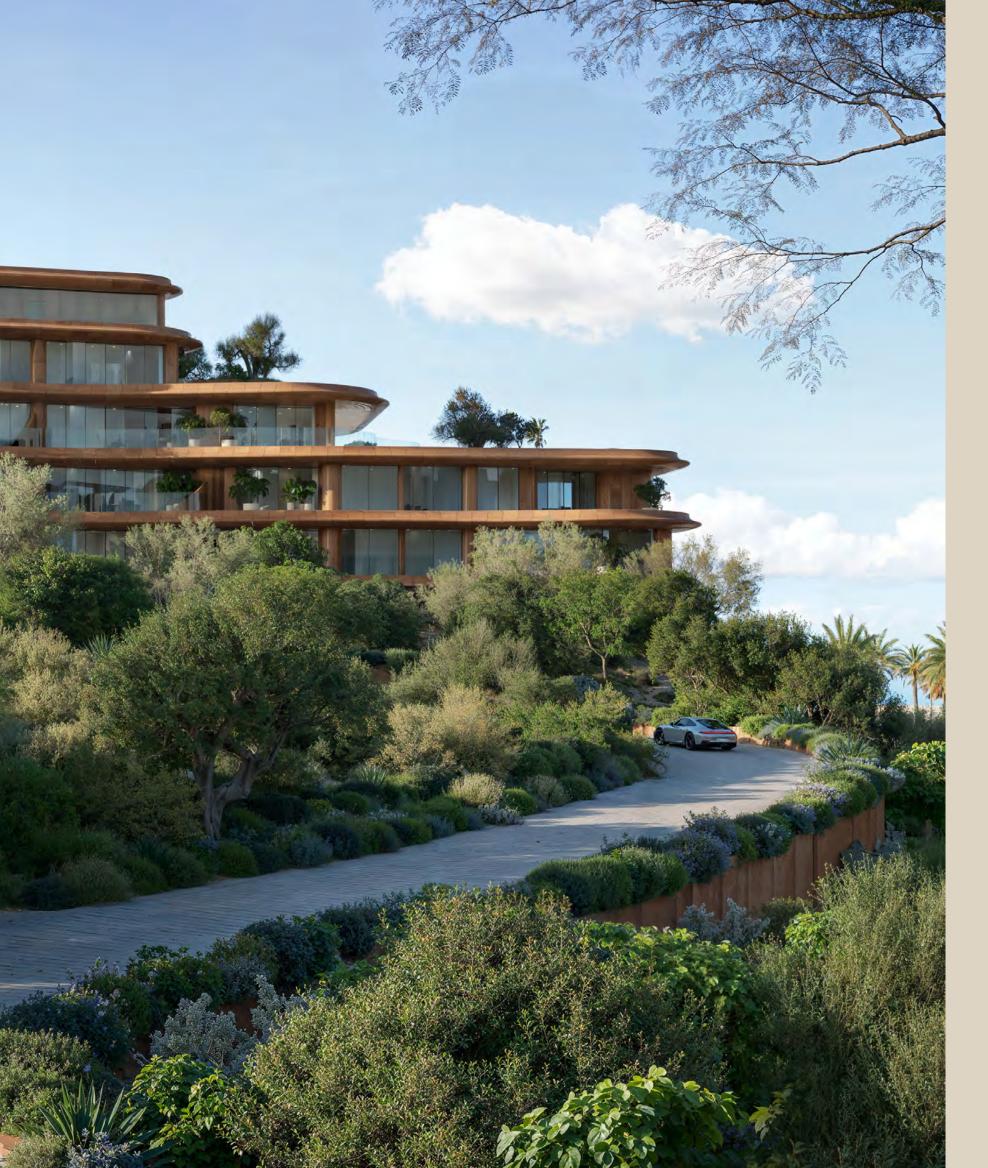

### SCULPTED BY NATURE ELEVATED BY DESIGN

The residences feature a smooth, flowing stone-inspired facade that evokes the natural shaping of elements like wind, sand, and water. This design softens the building's presence, allowing it to blend harmoniously with the horizon and surroundings.

Inspired by Dubai's sand dunes, the design emphasises horizontality through expansive balconies. Each balcony showcases an inverted dune motif on the underside, creating a seamless transition between interior and exterior.

#### A JOURNEY OF DISCOVERY BEGINS

The journey to Jumeirah Asora Bay is more than just an arrival; it's an immersive experience. As you drive through a verdant clearing and past elegant gates, a world unlike any in Dubai unfolds before you.