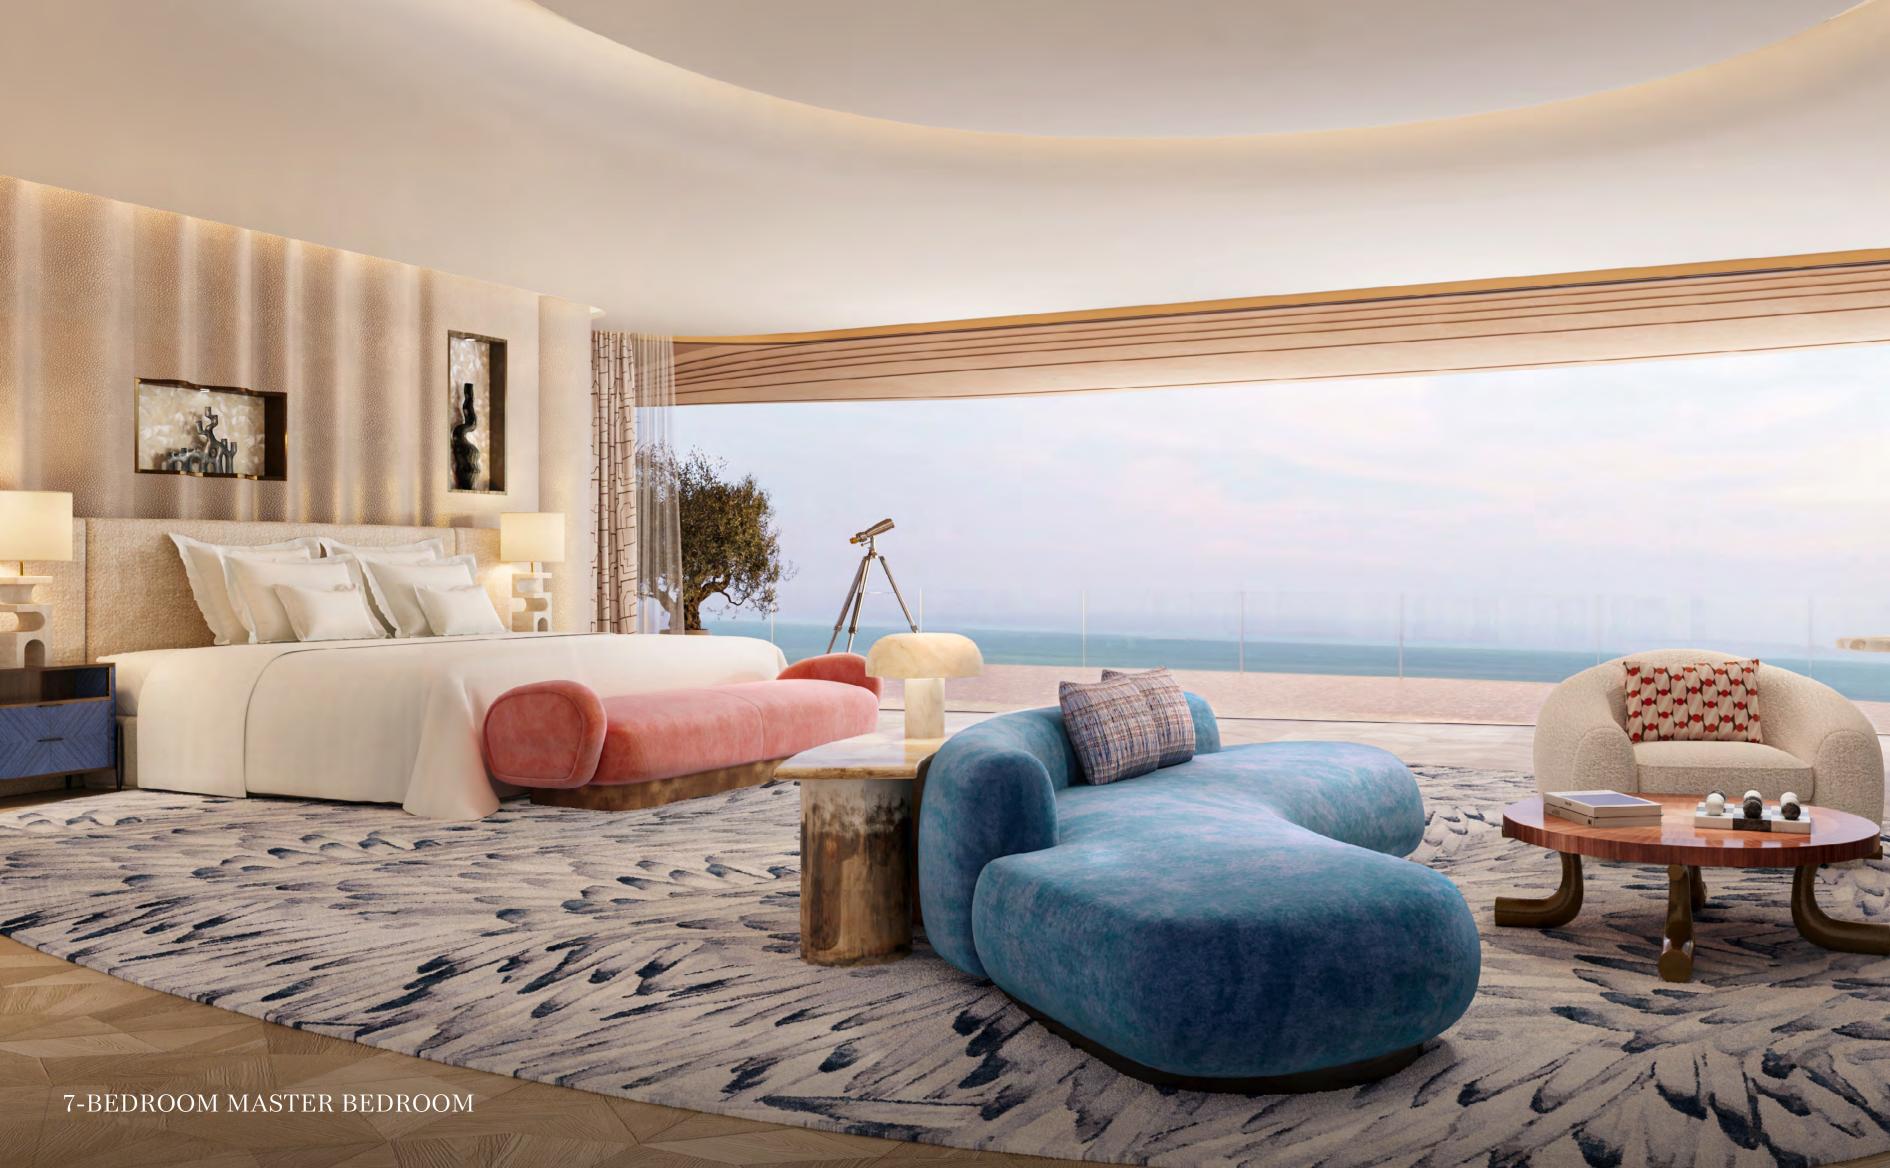

# 7-BEDROOM PENTHOUSE

The crown jewel of Jumeirah Asora Bay is a unique 7-bedroom penthouse that redefines ultra-premium living. With dual-aspect views of both the city and ocean, this residence features double-height entertainment spaces, stone-clad columns, and an expansive rooftop garden.

At its heart, an infinity pool and jacuzzi invite moments of both relaxation and indulgence. This penthouse is more than just a home — it offers unmatched spaces and breathtaking views from every angle.