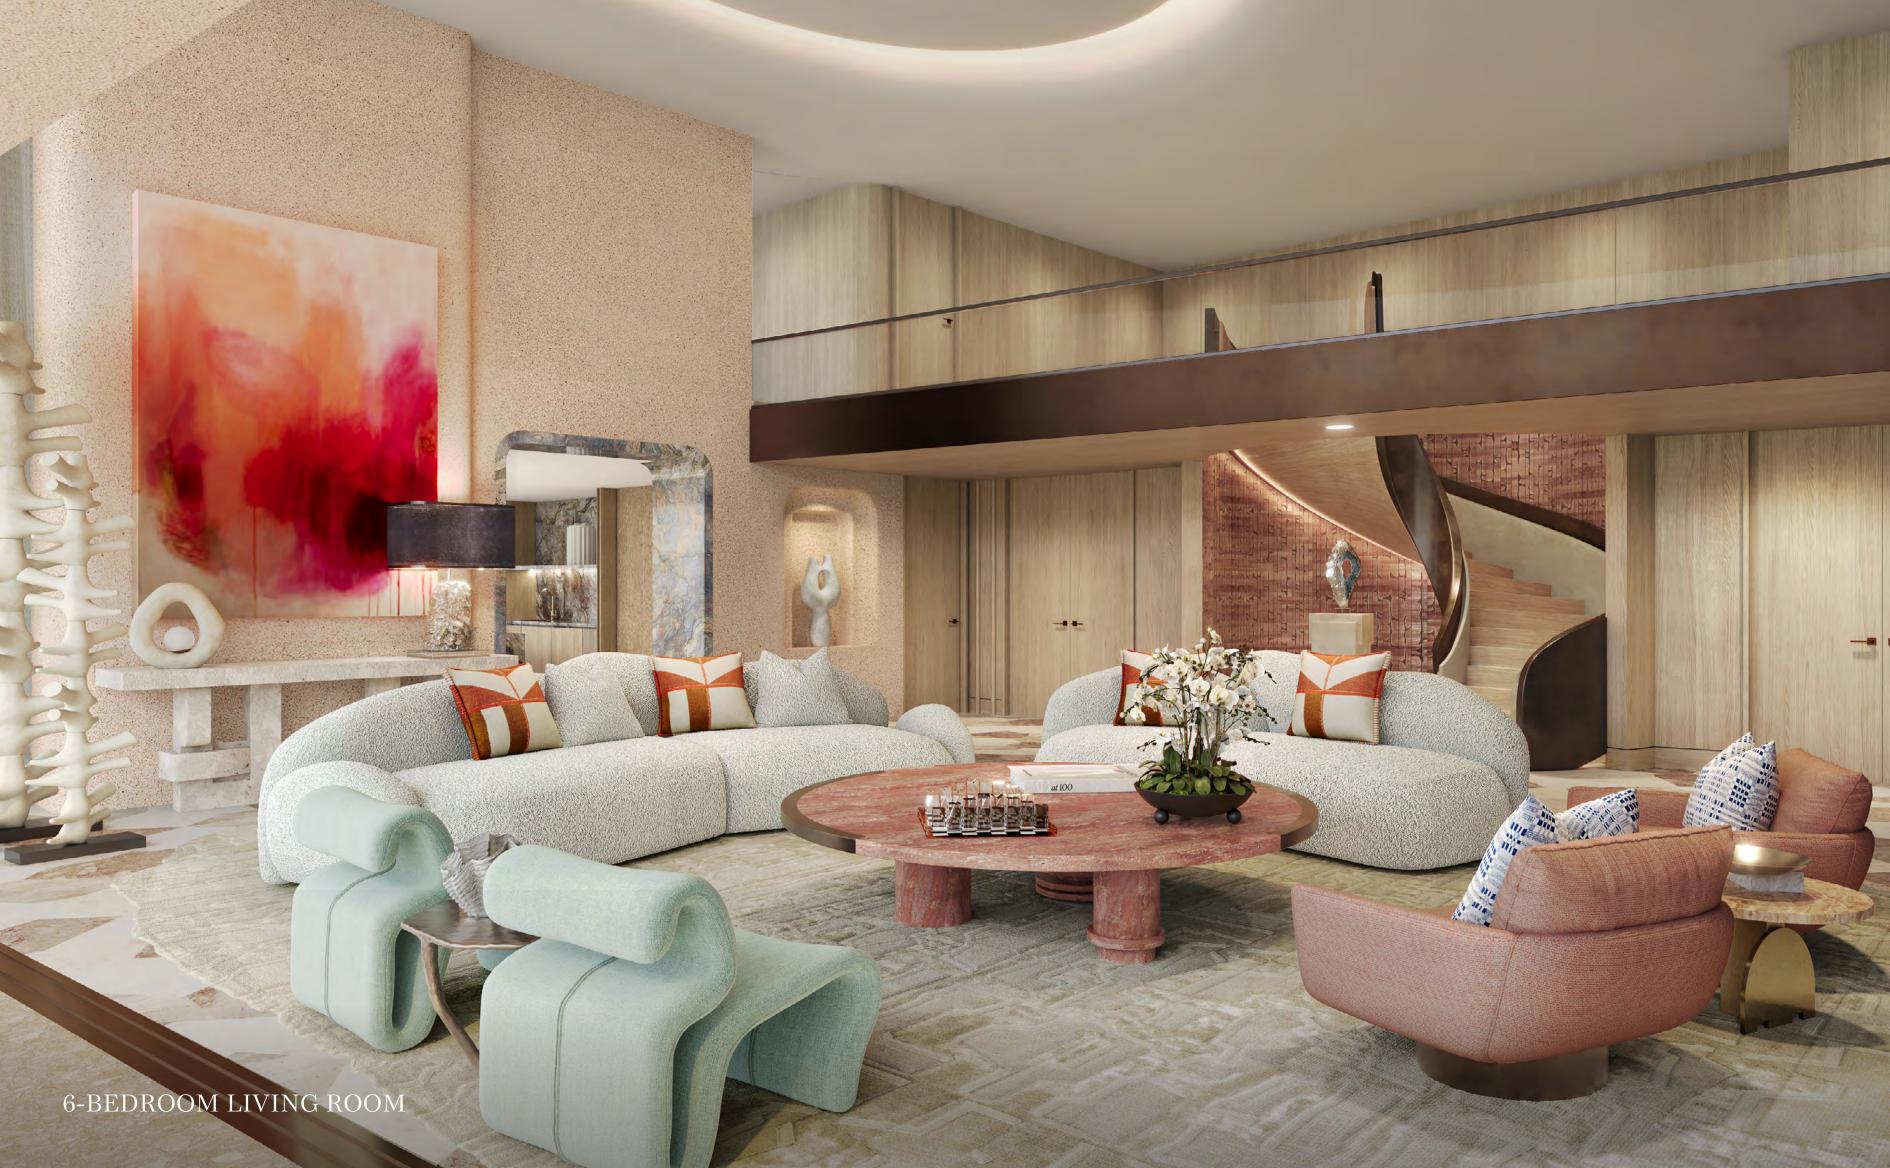

### 6-BEDROOM APARTMENTS

The 6-bedroom apartments celebrate the ultimate connection between indoor and outdoor. Walls in pale geometric veneers create a soft atmosphere, while curved corners provide panoramic views from every angle.

Family spaces and bedrooms flow naturally into outdoor terraces, creating a harmonious experience where comfort and vistas intertwine seamlessly.

7-BEDROOM PENTHOUSE