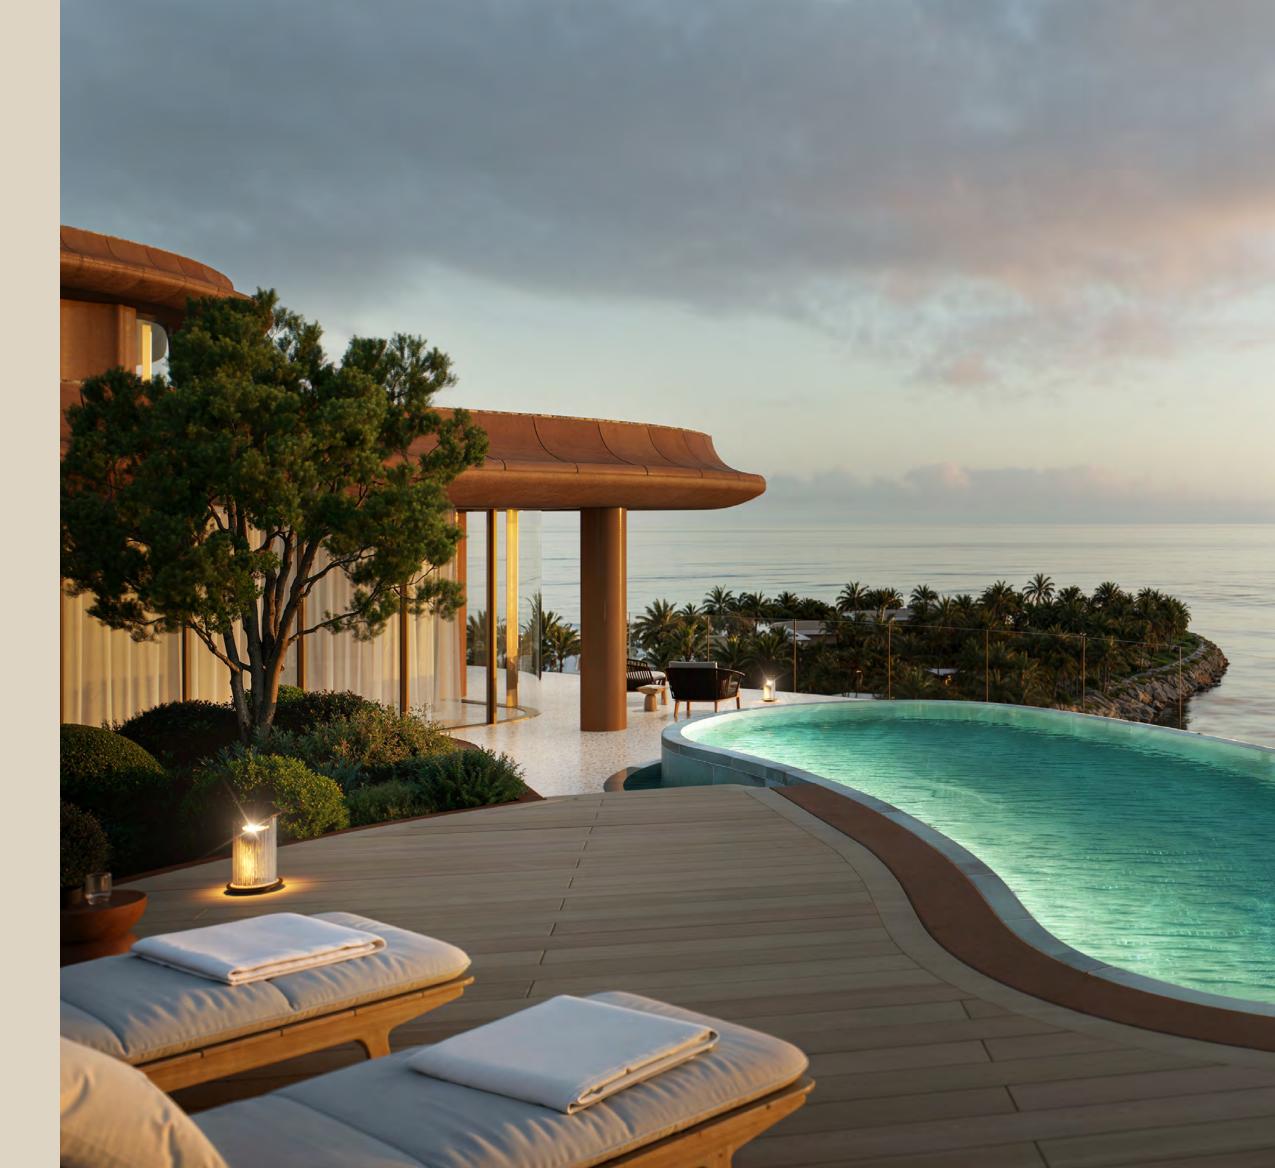

### 6-BEDROOM APARTMENTS

The 6-bedroom apartments celebrate the ultimate connection between indoor and outdoor. Walls in pale geometric veneers create a soft atmosphere, while curved corners provide panoramic views from every angle.

Family spaces and bedrooms flow naturally into outdoor terraces, creating a harmonious experience where comfort and vistas intertwine seamlessly.

7-BEDROOM PENTHOUSE