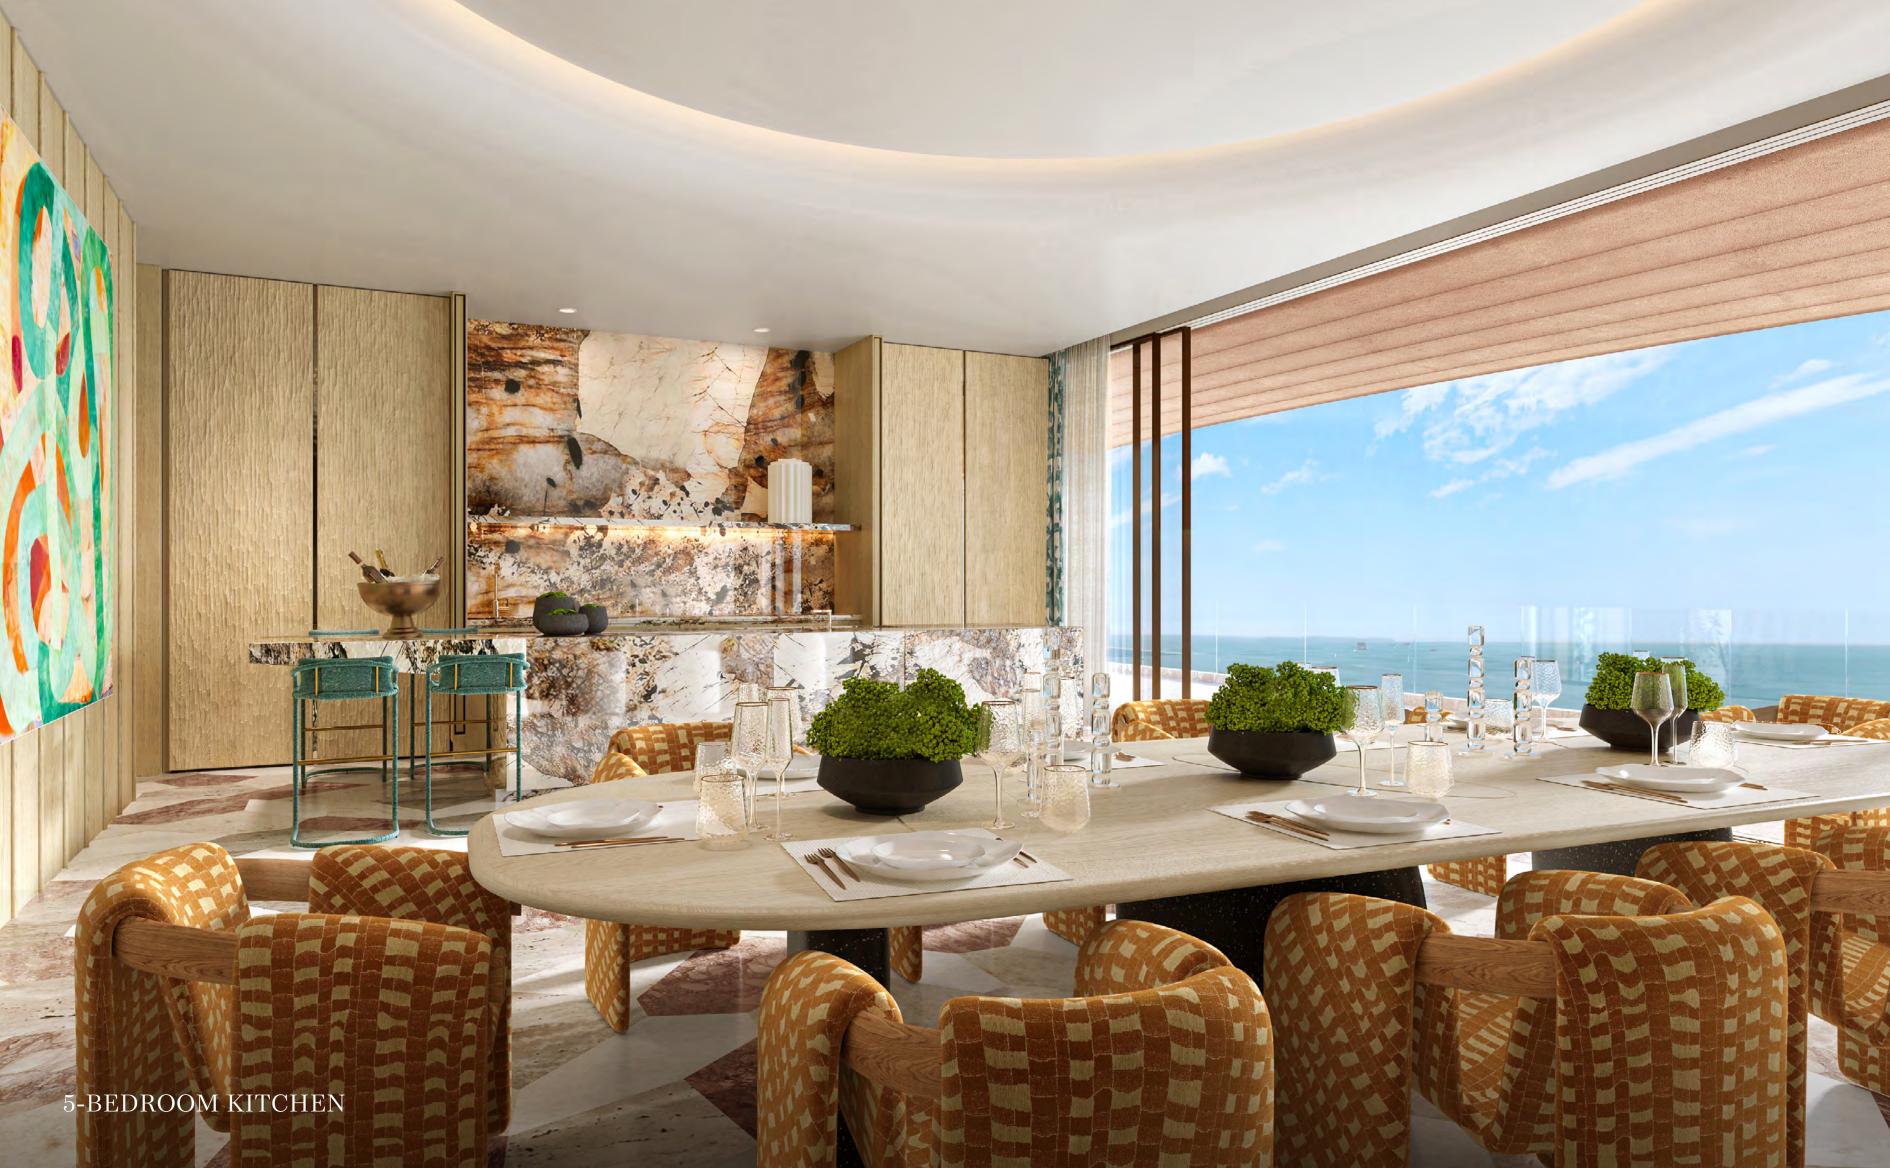

### 5-BEDROOM APARTMENTS

In the 5-bedroom apartments, organic design meets architectural mastery. The soft, curved coffered ceilings diffuse natural light to illuminate generous living spaces. Bold geometric floor patterns seamlessly connect indoor and outdoor areas, embodying a sense of flowing tranquillity.

These residences are crafted for effortless transitions between interior and exterior, creating a harmonious blend of elegance and openness.