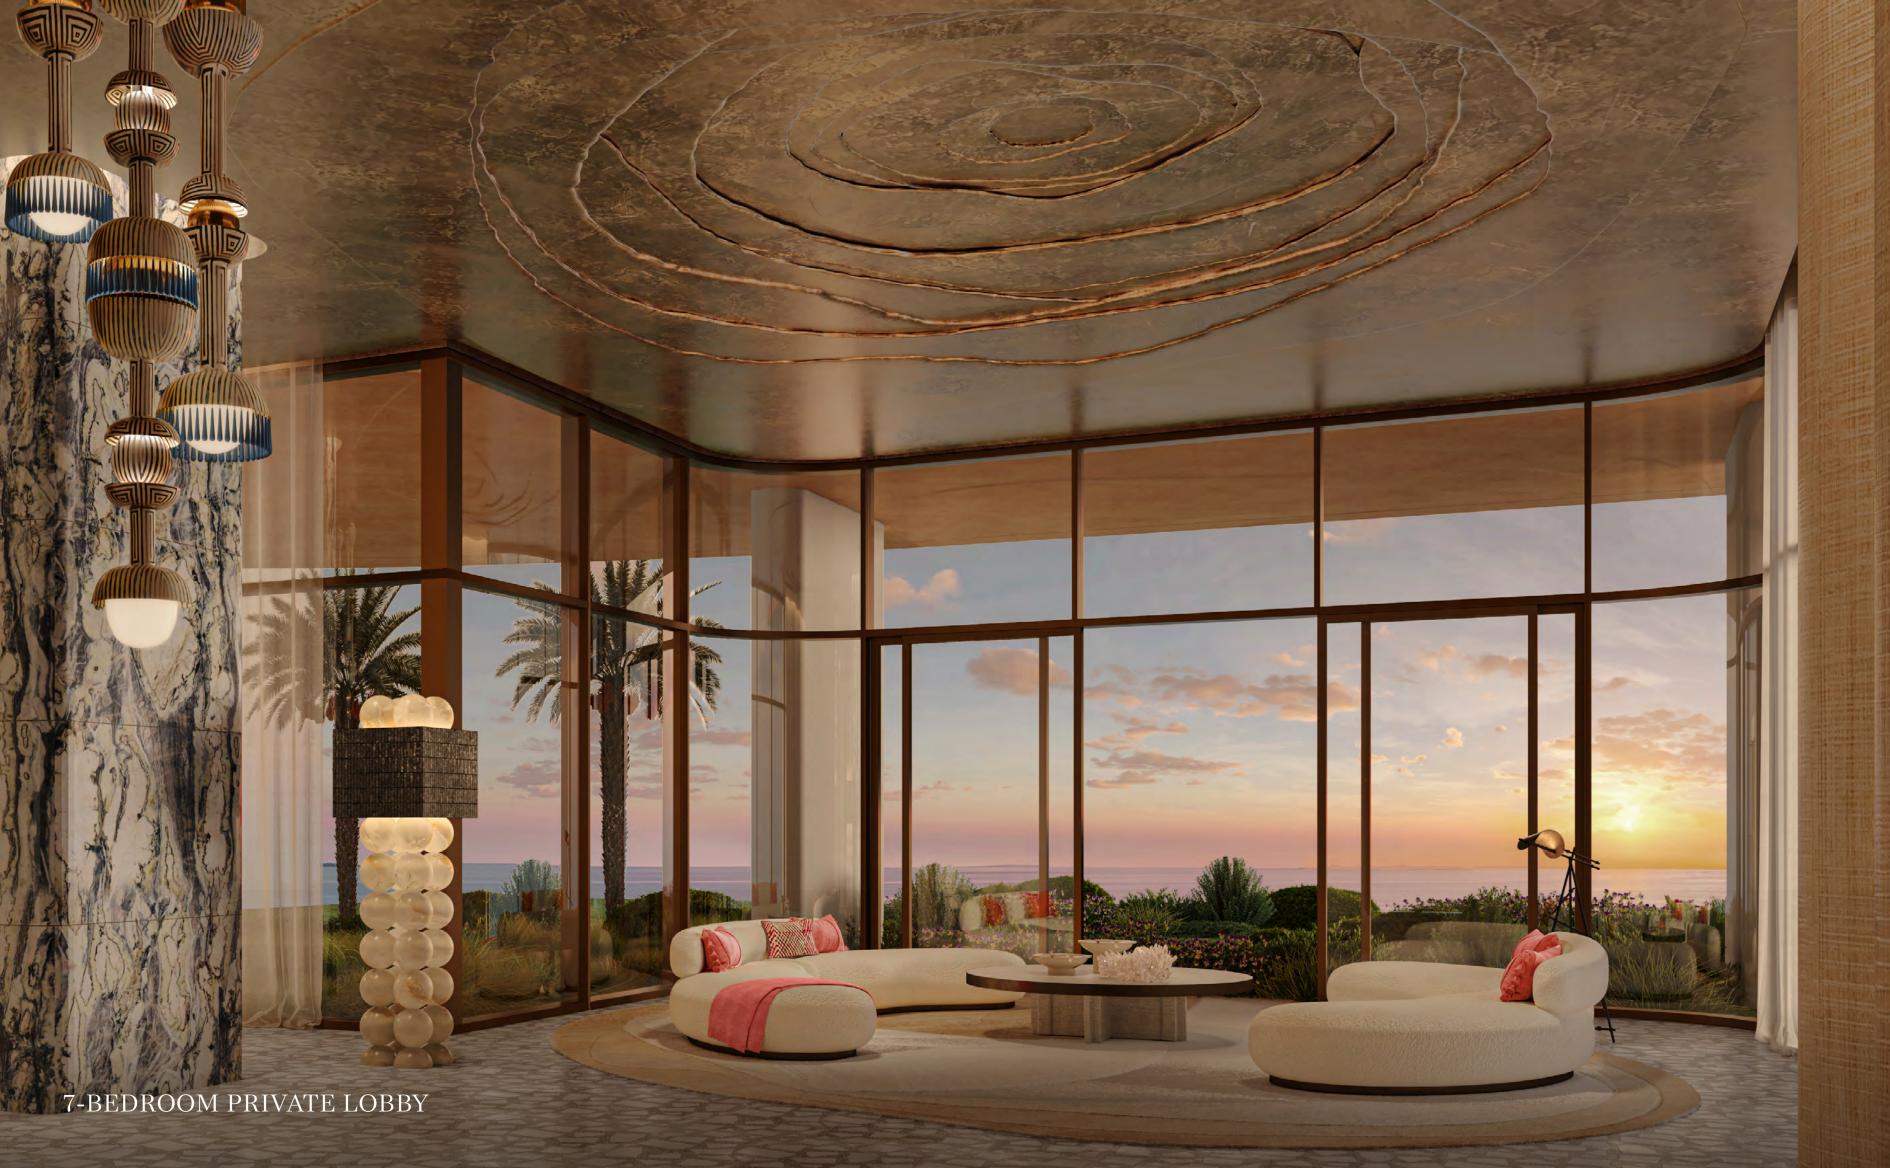

#### A GRAND ENTRANCE

INTO ELEGANCE

The residences lobby is a masterpiece of elegance, with bronzed ceilings, ribbed oak joinery, and marble coming together to create a truly welcoming entrance.

Every detail — from the rich wood panels to the intricately patterned marble flooring — evokes a sense of grandeur.

#### A NEW PINNACLE OF COASTAL LIVING

Jumeirah Asora Bay offers 29 residences, ranging from 4- to 6-bedroom apartments, along with an exclusive 7-bedroom penthouse.

Each hillside residence ensures privacy, framed by sweeping views of the pristine horizon. Upon arrival, a dedicated lobby with valet parking welcomes you, unveiling a breathtaking expanse of the sea and setting the tone for the experience ahead. Crafted for those who seek more than just a home, these residences embrace the extraordinary in every moment.