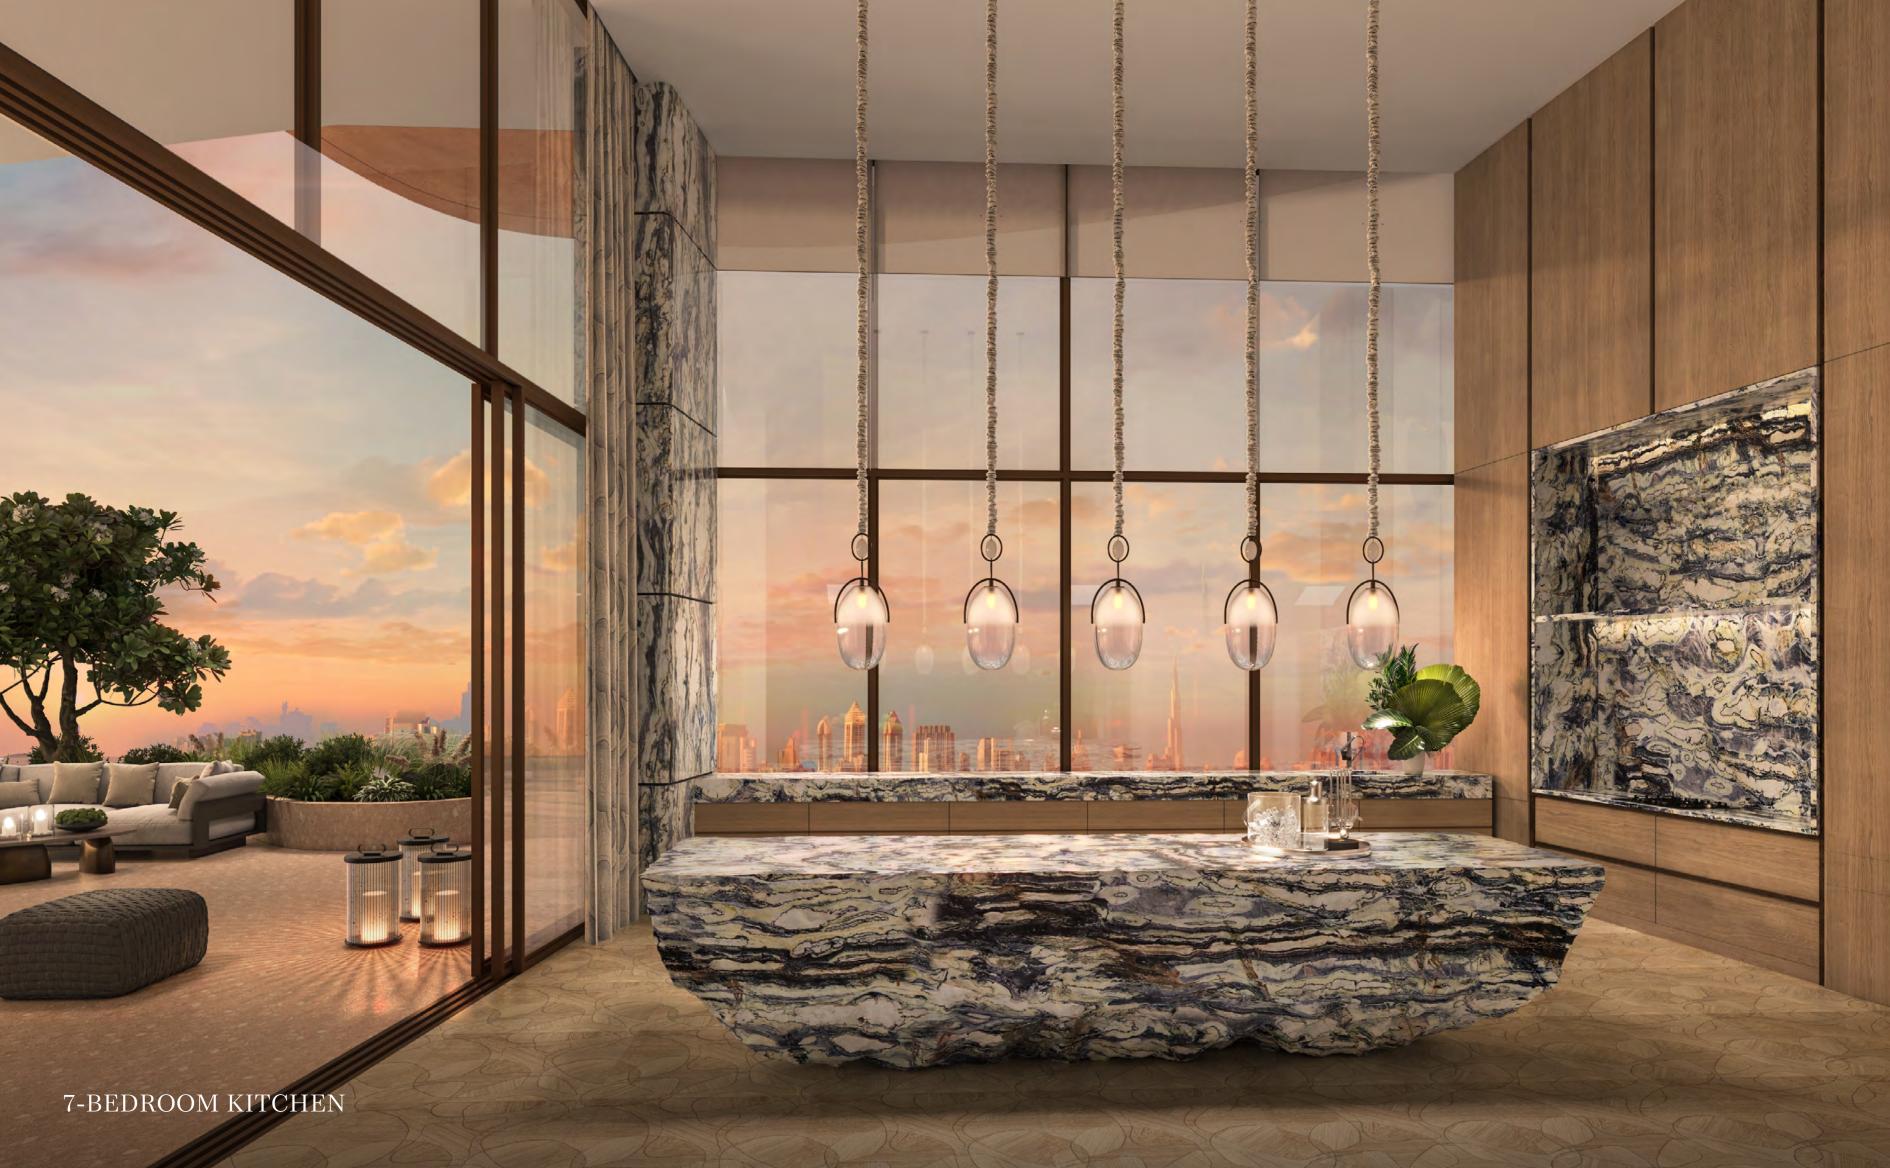

# 7-BEDROOM PENTHOUSE

The crown jewel of Jumeirah Asora Bay is a unique 7-bedroom penthouse that redefines ultra-premium living. With dual-aspect views of both the city and ocean, this residence features double-height entertainment spaces, stone-clad columns, and an expansive rooftop garden.

At its heart, an infinity pool and jacuzzi invite moments of both relaxation and indulgence. This penthouse is more than just a home — it offers unmatched spaces and breathtaking views from every angle.