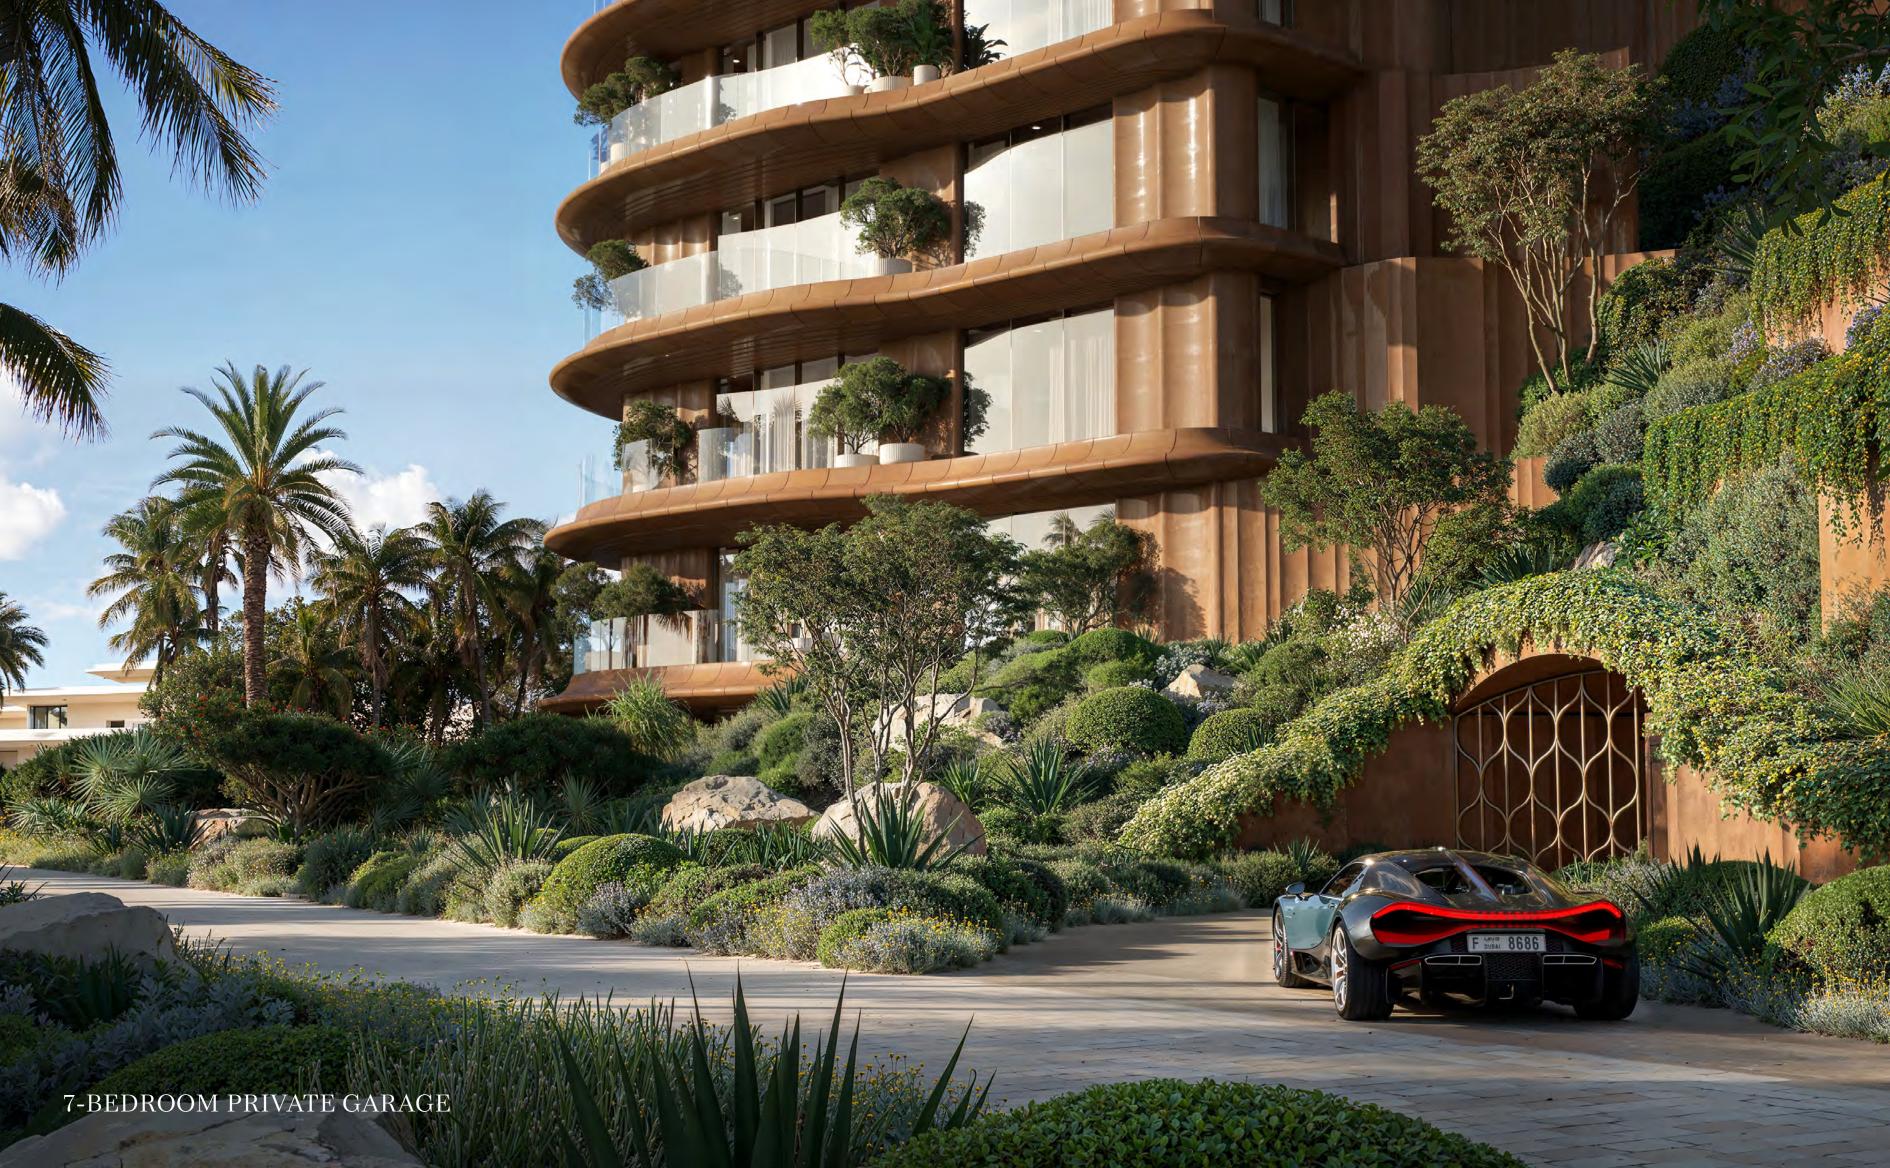

#### A NEW PINNACLE OF COASTAL LIVING

Jumeirah Asora Bay offers 29 residences, ranging from 4- to 6-bedroom apartments, along with an exclusive 7-bedroom penthouse.

Each hillside residence ensures privacy, framed by sweeping views of the pristine horizon. Upon arrival, a dedicated lobby with valet parking welcomes you, unveiling a breathtaking expanse of the sea and setting the tone for the experience ahead. Crafted for those who seek more than just a home, these residences embrace the extraordinary in every moment.

### SCULPTED BY NATURE ELEVATED BY DESIGN

The residences feature a smooth, flowing stone-inspired facade that evokes the natural shaping of elements like wind, sand, and water. This design softens the building's presence, allowing it to blend harmoniously with the horizon and surroundings.

Inspired by Dubai's sand dunes, the design emphasises horizontality through expansive balconies. Each balcony showcases an inverted dune motif on the underside, creating a seamless transition between interior and exterior.