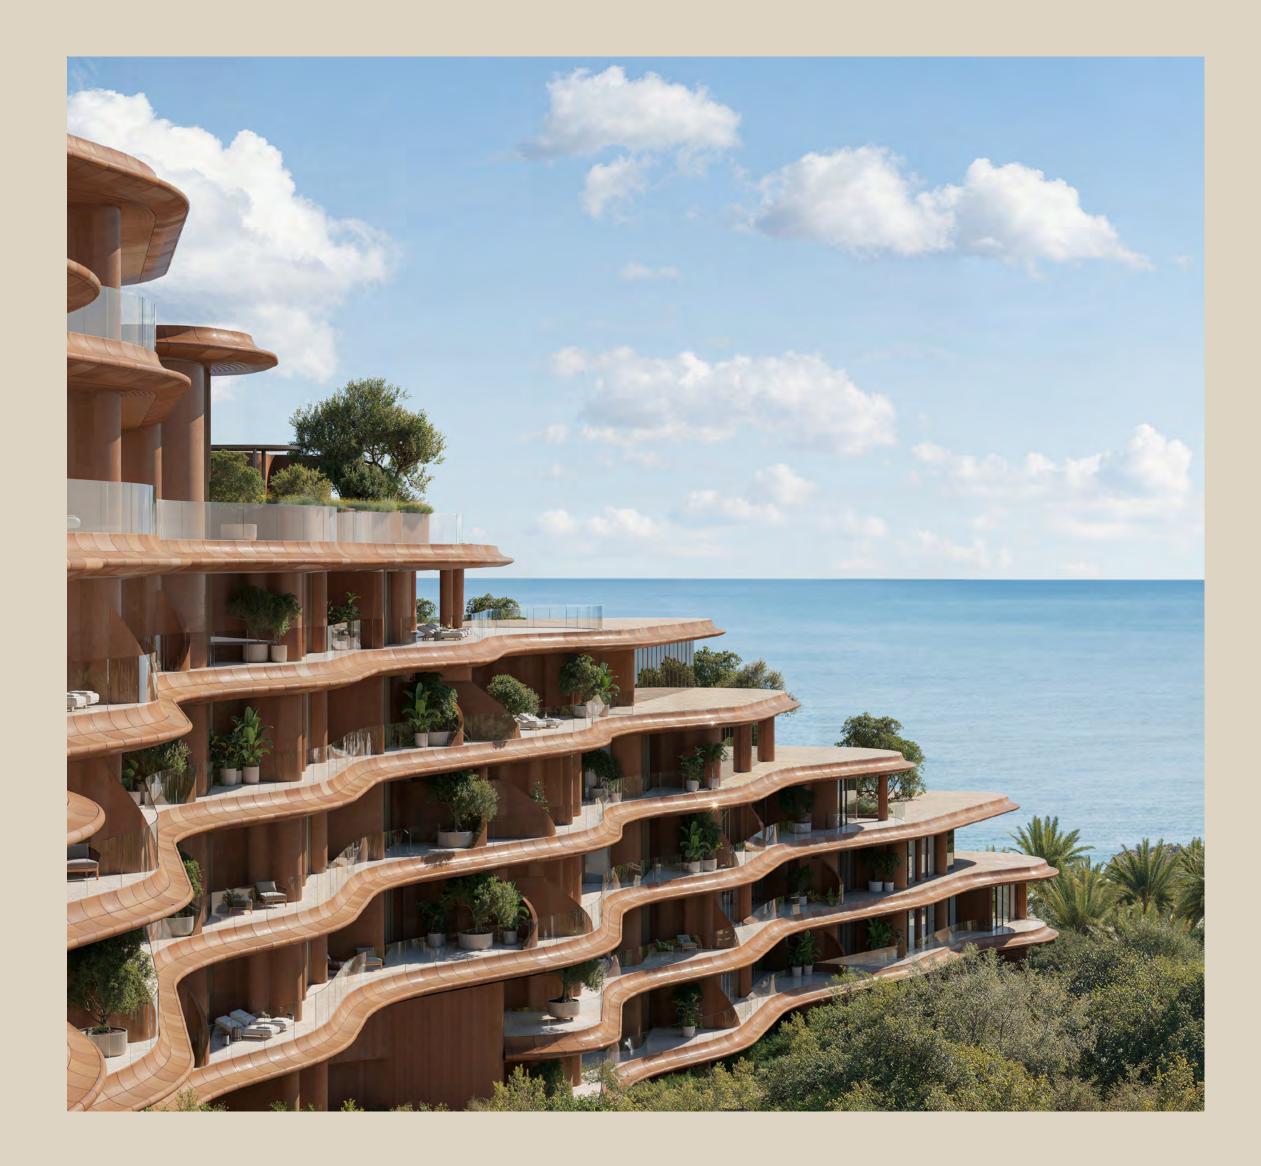

### SCULPTED BY NATURE ELEVATED BY DESIGN

The residences feature a smooth, flowing stone-inspired facade that evokes the natural shaping of elements like wind, sand, and water. This design softens the building's presence, allowing it to blend harmoniously with the horizon and surroundings.

Inspired by Dubai's sand dunes, the design emphasises horizontality through expansive balconies. Each balcony showcases an inverted dune motif on the underside, creating a seamless transition between interior and exterior.