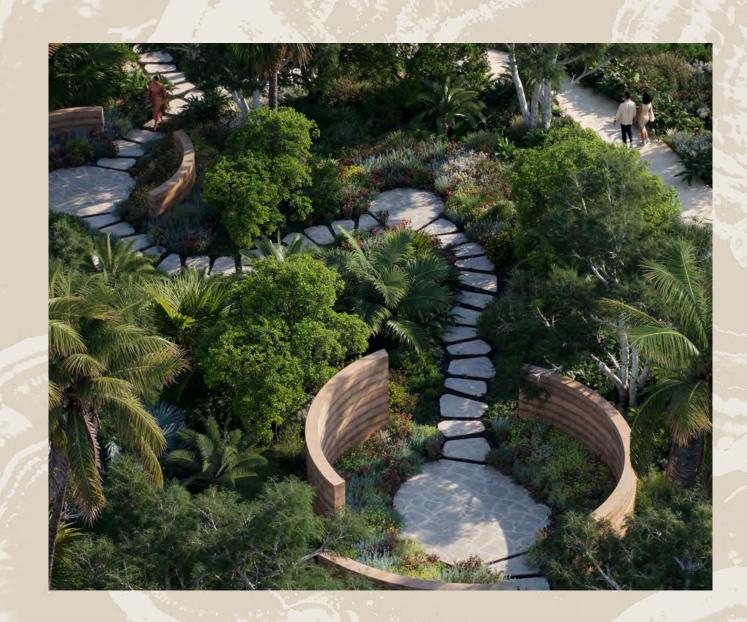

#### GARDENS ABOVE

THE OCEAN

At Jumeirah Asora Bay, hillside gardens shaped by natural topography offer serene retreats. Winding paths, intimate seating areas, and lush greenery create an inviting space for reflection, blending personal relaxation with opportunities for shared moments.

The destination is immersed in the textures of the sea and the lush flora, inviting a connection with nature.

Here, pathways wind through a valley, leading to stunning cliffside vistas and coves. Each step reveals something new where the landscape itself becomes part of the experience. Inspired by the natural materials and heritage of the UAE, the architecture harmonises with its surroundings.