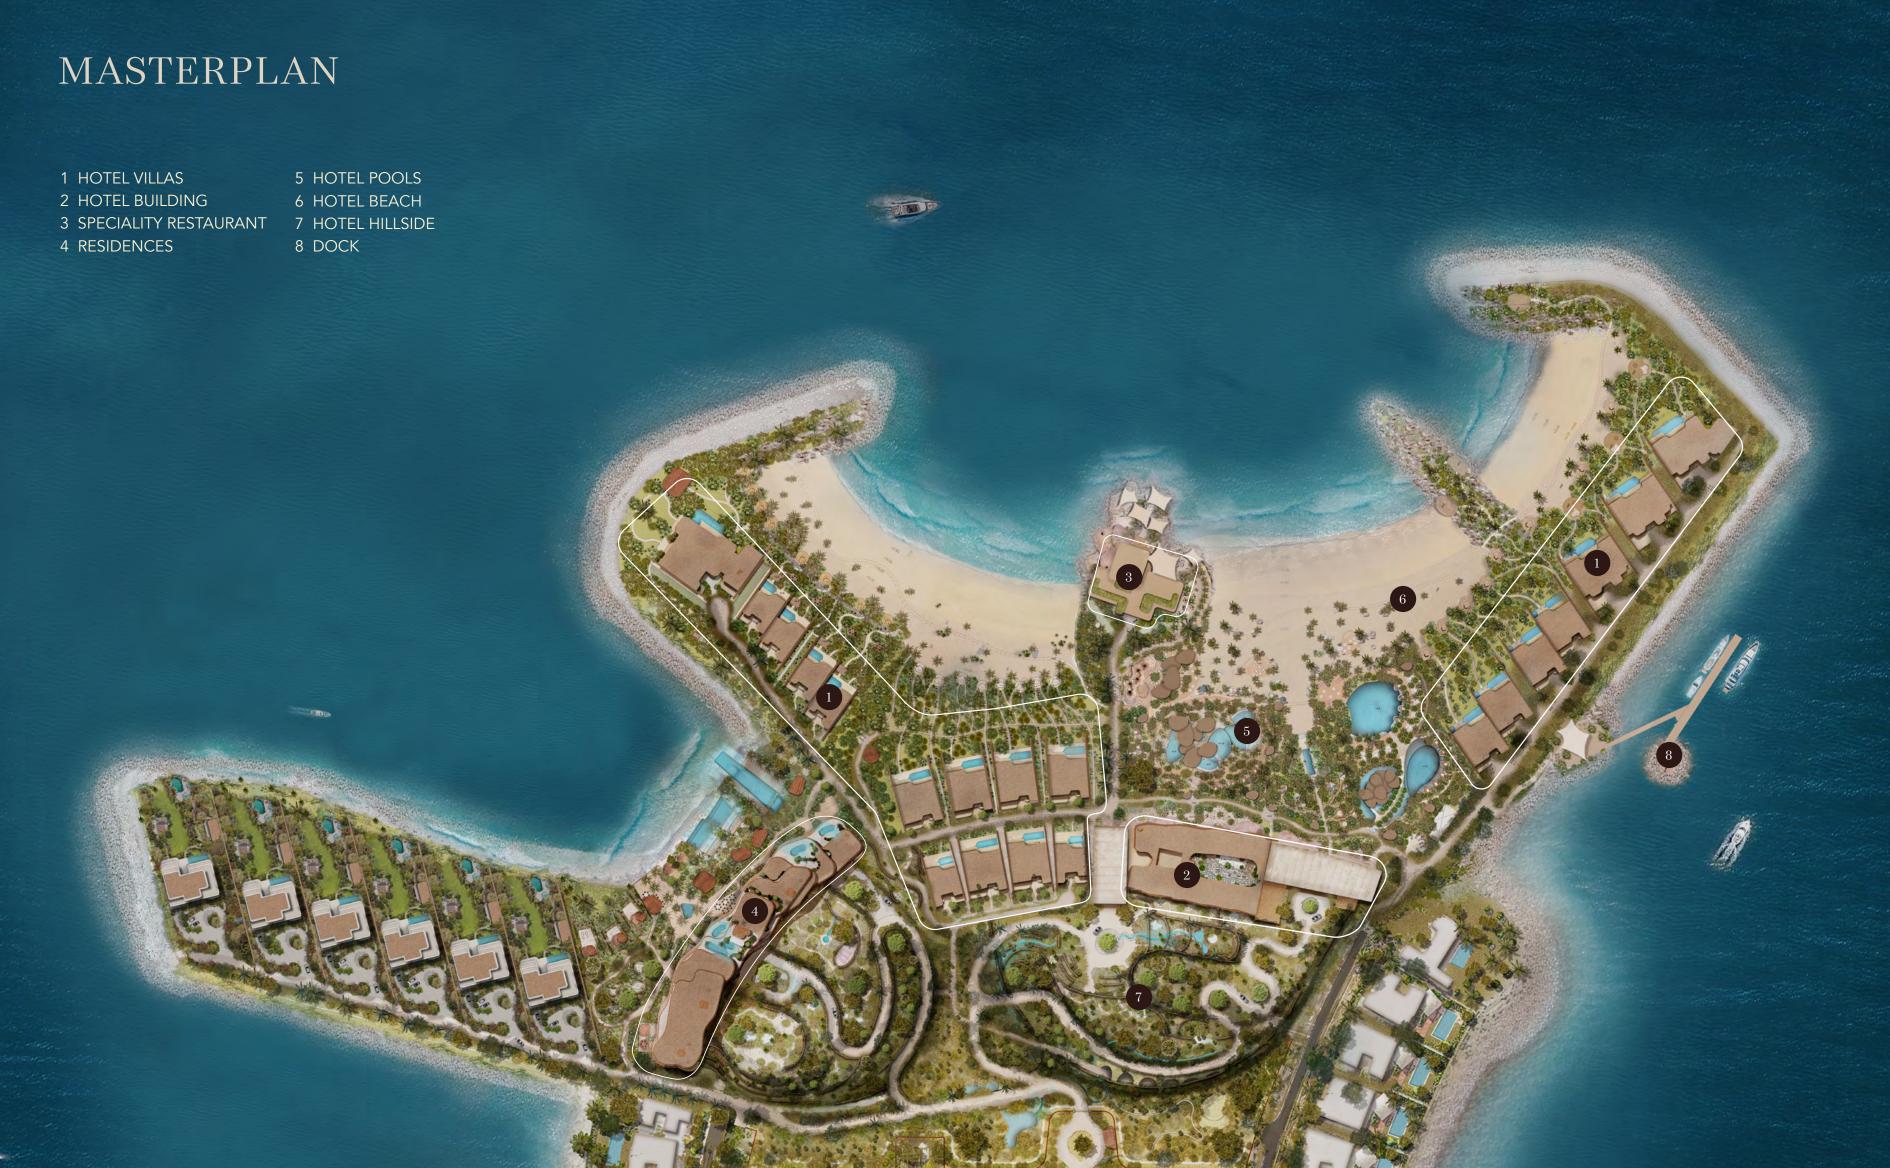

#### A TALE OF THE HILLS RESIDENTIAL APARTMENTS AND THE SECRET COVES In a city where towering structures rise from the flat desert landscape, Jumeirah Asora Bay offers a new perspective — one that redefines both architecture and nature. Unlike the conventional skyline standing tall above the sands, this project introduces a landscape of its own, with two majestic hills carved into the coast, each embracing the natural beauty of the sea. It is a vision where architecture merges seamlessly with the land, creating an enclave of serenity that invites exploration. HILL ARRIVAL AMENITIES CITY -◆ OCEAN

#### A NEW HORIZON OF LIVING

At Jumeirah Asora Bay, your journey begins with an immersion into a valley that winds through lush, green landscapes. As you ascend the hills, you'll experience a fusion of nature and design that creates breathtaking beauty. Hidden coves along the cliffside beach redefine the horizon, reshaping what it means to live by the sea.