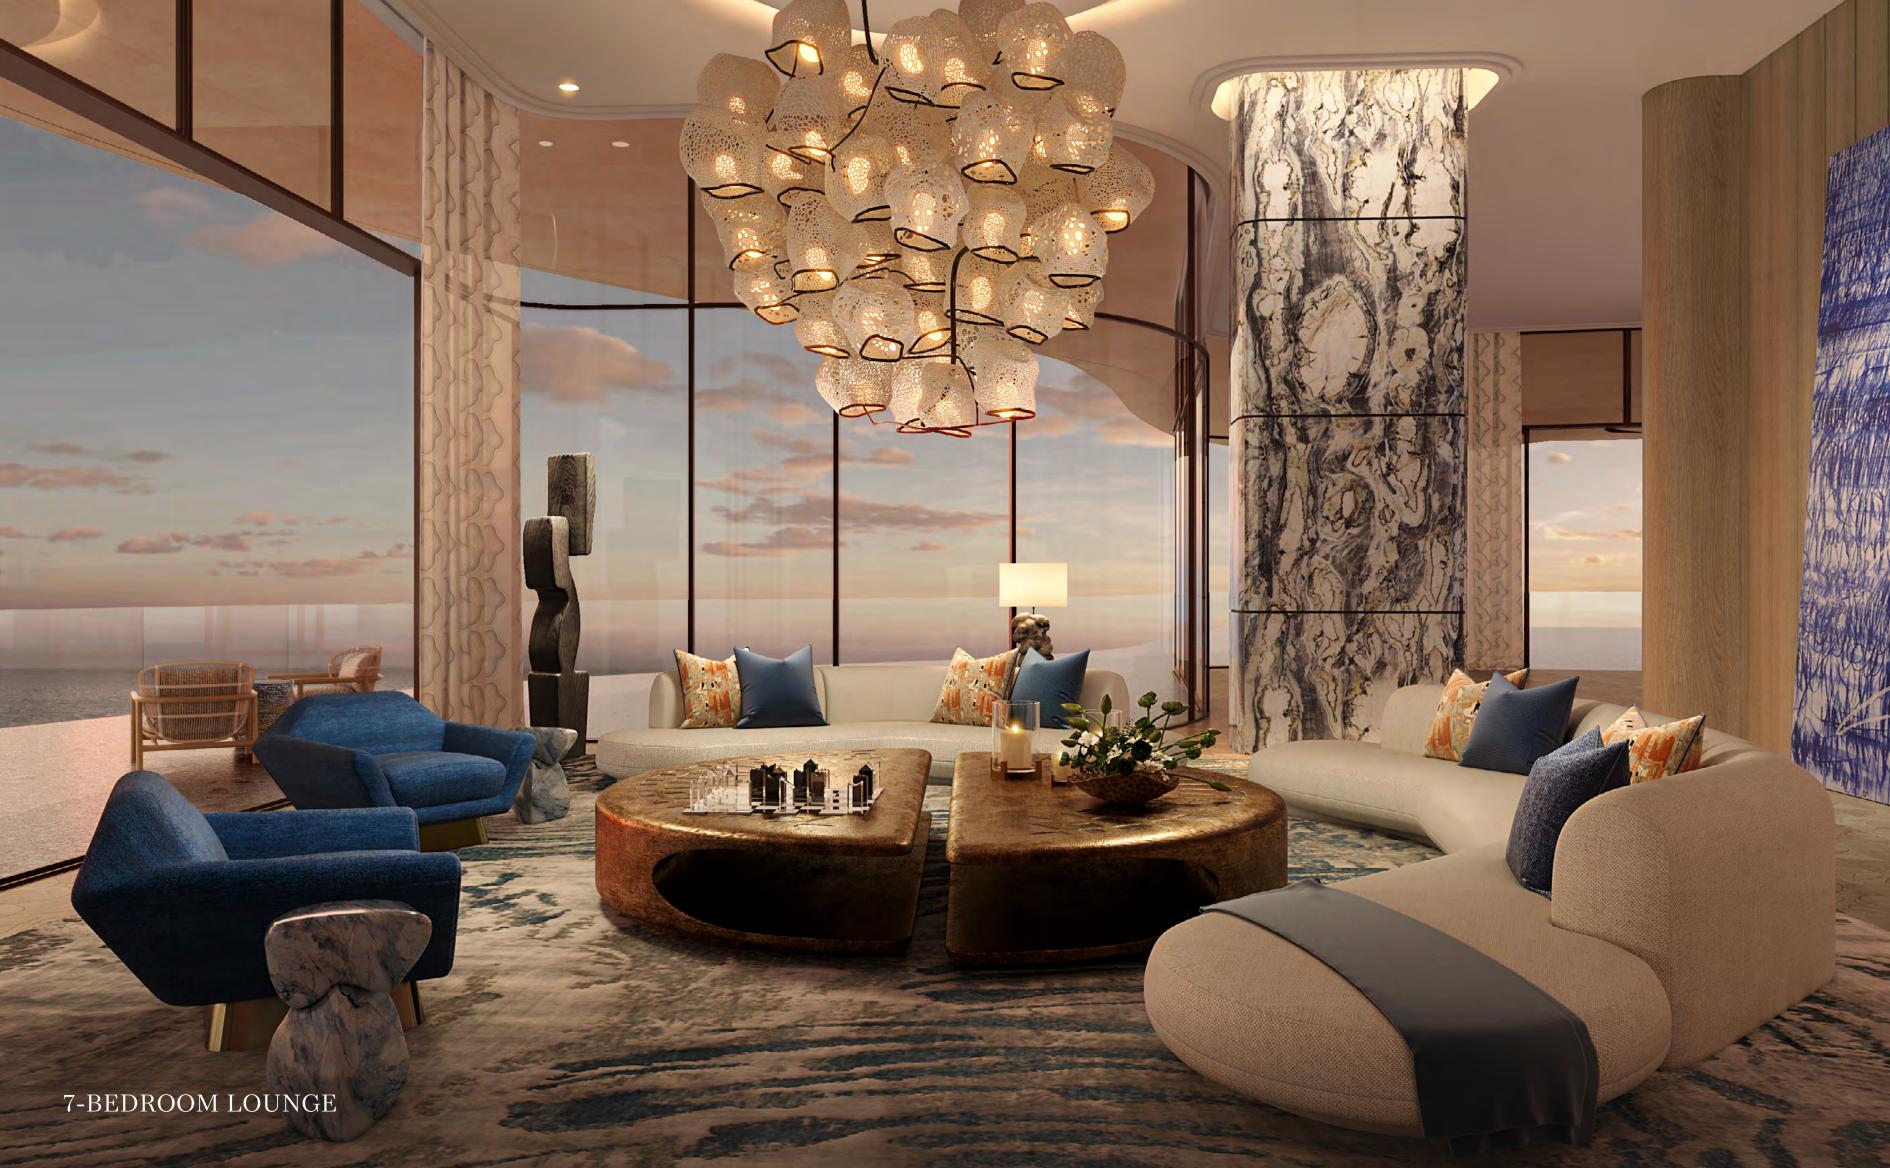

# 7-BEDROOM PENTHOUSE

The crown jewel of Jumeirah Asora Bay is a unique 7-bedroom penthouse that redefines ultra-premium living. With dual-aspect views of both the city and ocean, this residence features double-height entertainment spaces, stone-clad columns, and an expansive rooftop garden.

At its heart, an infinity pool and jacuzzi invite moments of both relaxation and indulgence. This penthouse is more than just a home — it offers unmatched spaces and breathtaking views from every angle.