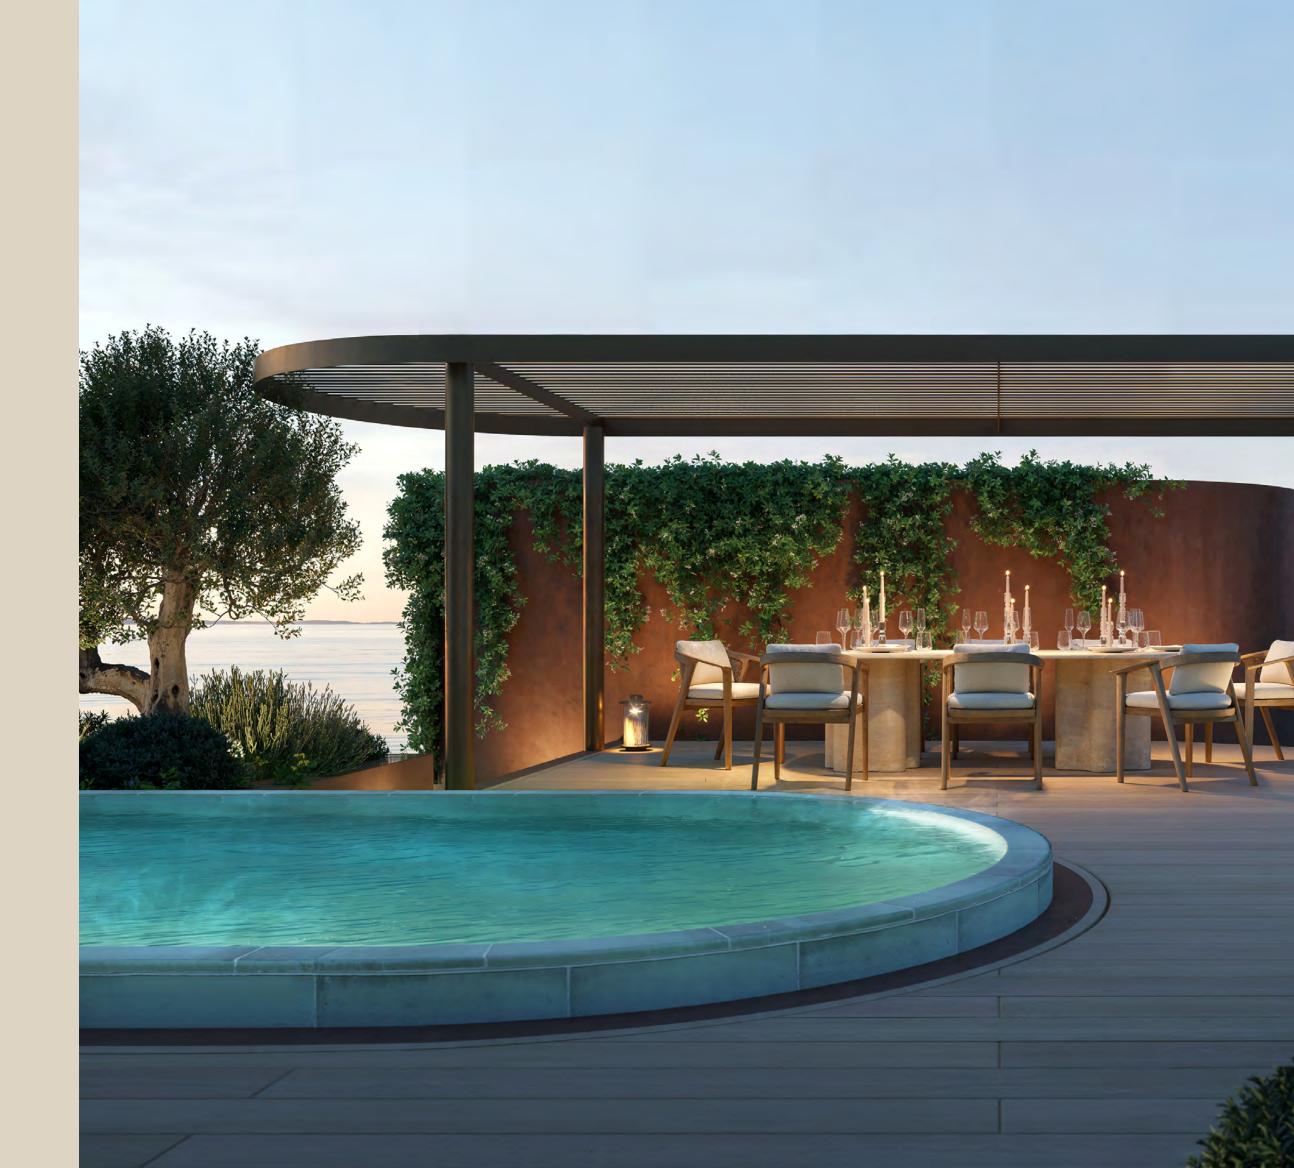

### DINING ELEVATED TO THE SUBLIME

Jumeirah Asora Bay redefines dining with a series of transformative experiences by the renowned Jumeirah chefs.

Guests can enjoy all-day dining inspired by the beauty of Arabian landscapes, surrounded by cascading waters and lush greenery. Elevated venues on the hilltop bring gourmet cuisine to life with panoramic city views, creating intimate and memorable moments. Along the coastline, oceanfront dining extends over the water, allowing guests to savour meals at the water's edge, immersed in the sights and sounds of the sea.

#### WELLNESS BEYOND

BOUNDARIES

Start a voyage of personal transformation at Jumeirah Asora Bay. Infinity pools cascade toward the horizon, yoga decks overlook the sea, and secluded spaces invite moments of quiet reflection. Wellness here is a sanctuary of renewal — a place where every element works in harmony to elevate your well-being beyond the ordinary.