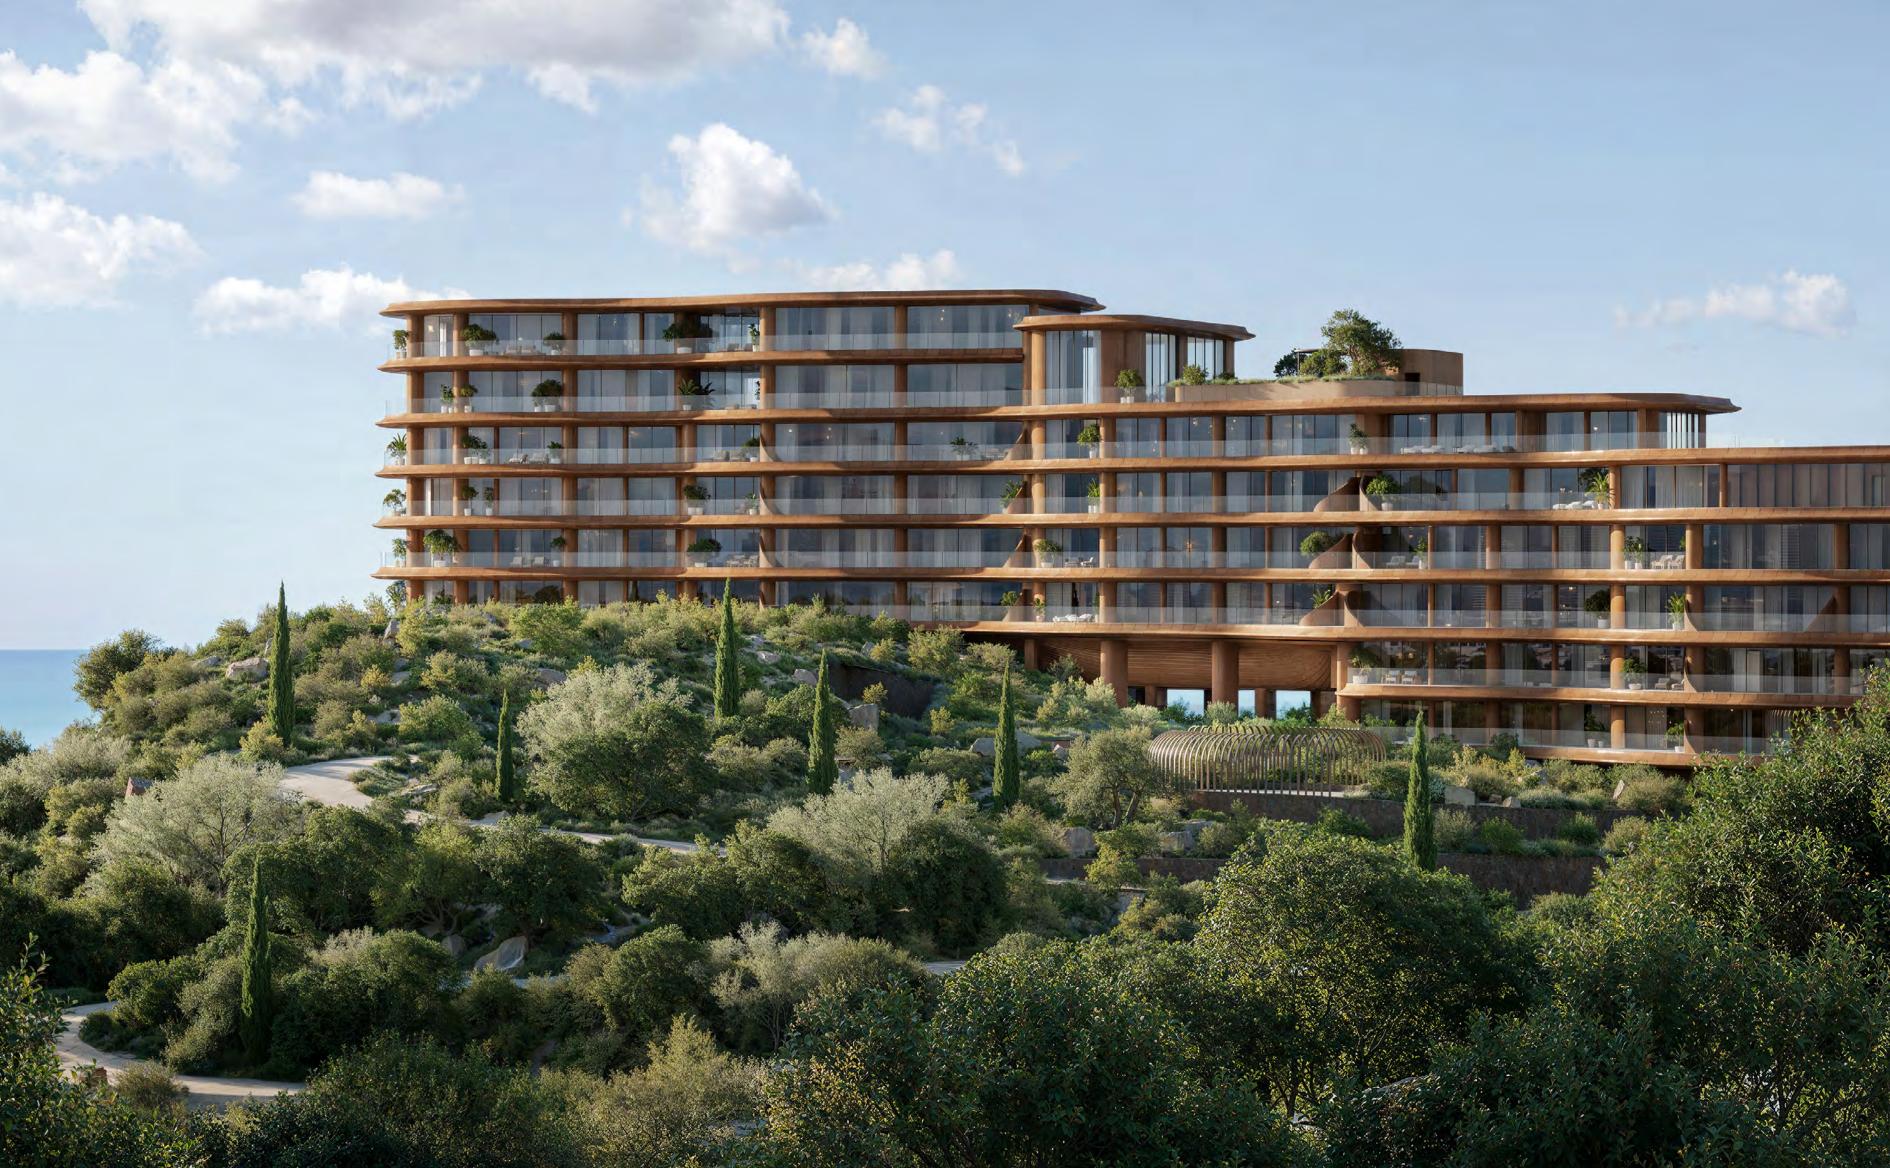

#### A TALE OF THE HILLS RESIDENTIAL APARTMENTS AND THE SECRET COVES In a city where towering structures rise from the flat desert landscape, Jumeirah Asora Bay offers a new perspective — one that redefines both architecture and nature. Unlike the conventional skyline standing tall above the sands, this project introduces a landscape of its own, with two majestic hills carved into the coast, each embracing the natural beauty of the sea. It is a vision where architecture merges seamlessly with the land, creating an enclave of serenity that invites exploration. HILL ARRIVAL AMENITIES CITY -◆ OCEAN

#### A NEW HORIZON OF LIVING

At Jumeirah Asora Bay, your journey begins with an immersion into a valley that winds through lush, green landscapes. As you ascend the hills, you'll experience a fusion of nature and design that creates breathtaking beauty. Hidden coves along the cliffside beach redefine the horizon, reshaping what it means to live by the sea.

### SCULPTED BY NATURE ELEVATED BY DESIGN

The residences feature a smooth, flowing stone-inspired facade that evokes the natural shaping of elements like wind, sand, and water. This design softens the building's presence, allowing it to blend harmoniously with the horizon and surroundings.

Inspired by Dubai's sand dunes, the design emphasises horizontality through expansive balconies. Each balcony showcases an inverted dune motif on the underside, creating a seamless transition between interior and exterior.