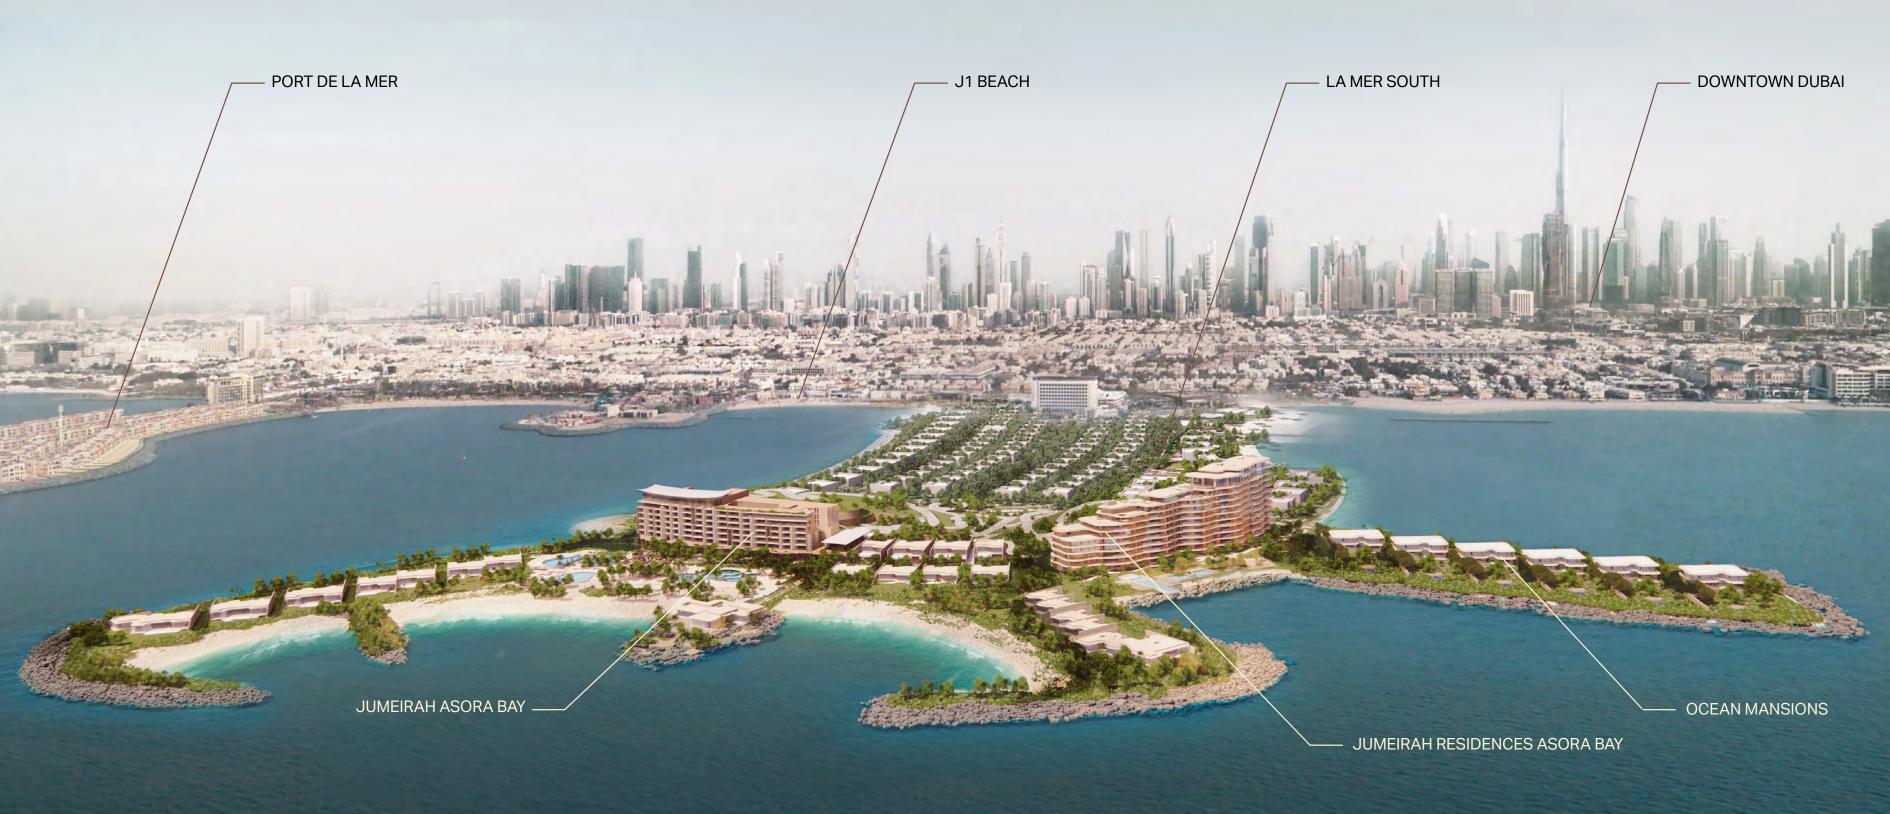

## THE ULTIMATE EXPRESSION OF LIVING

Just 5 kilometres from Downtown,
La Mer captures the essence of coastal
refinement, blending natural beauty with
an elevated lifestyle. Located on Jumeirah
Street, this seaside destination transcends

expectations — from the pristine sands of the Arabian Gulf to the vibrant shores of J1 Beach, where exclusive dining experiences bring a new level of sophistication to beachfront cuisine.