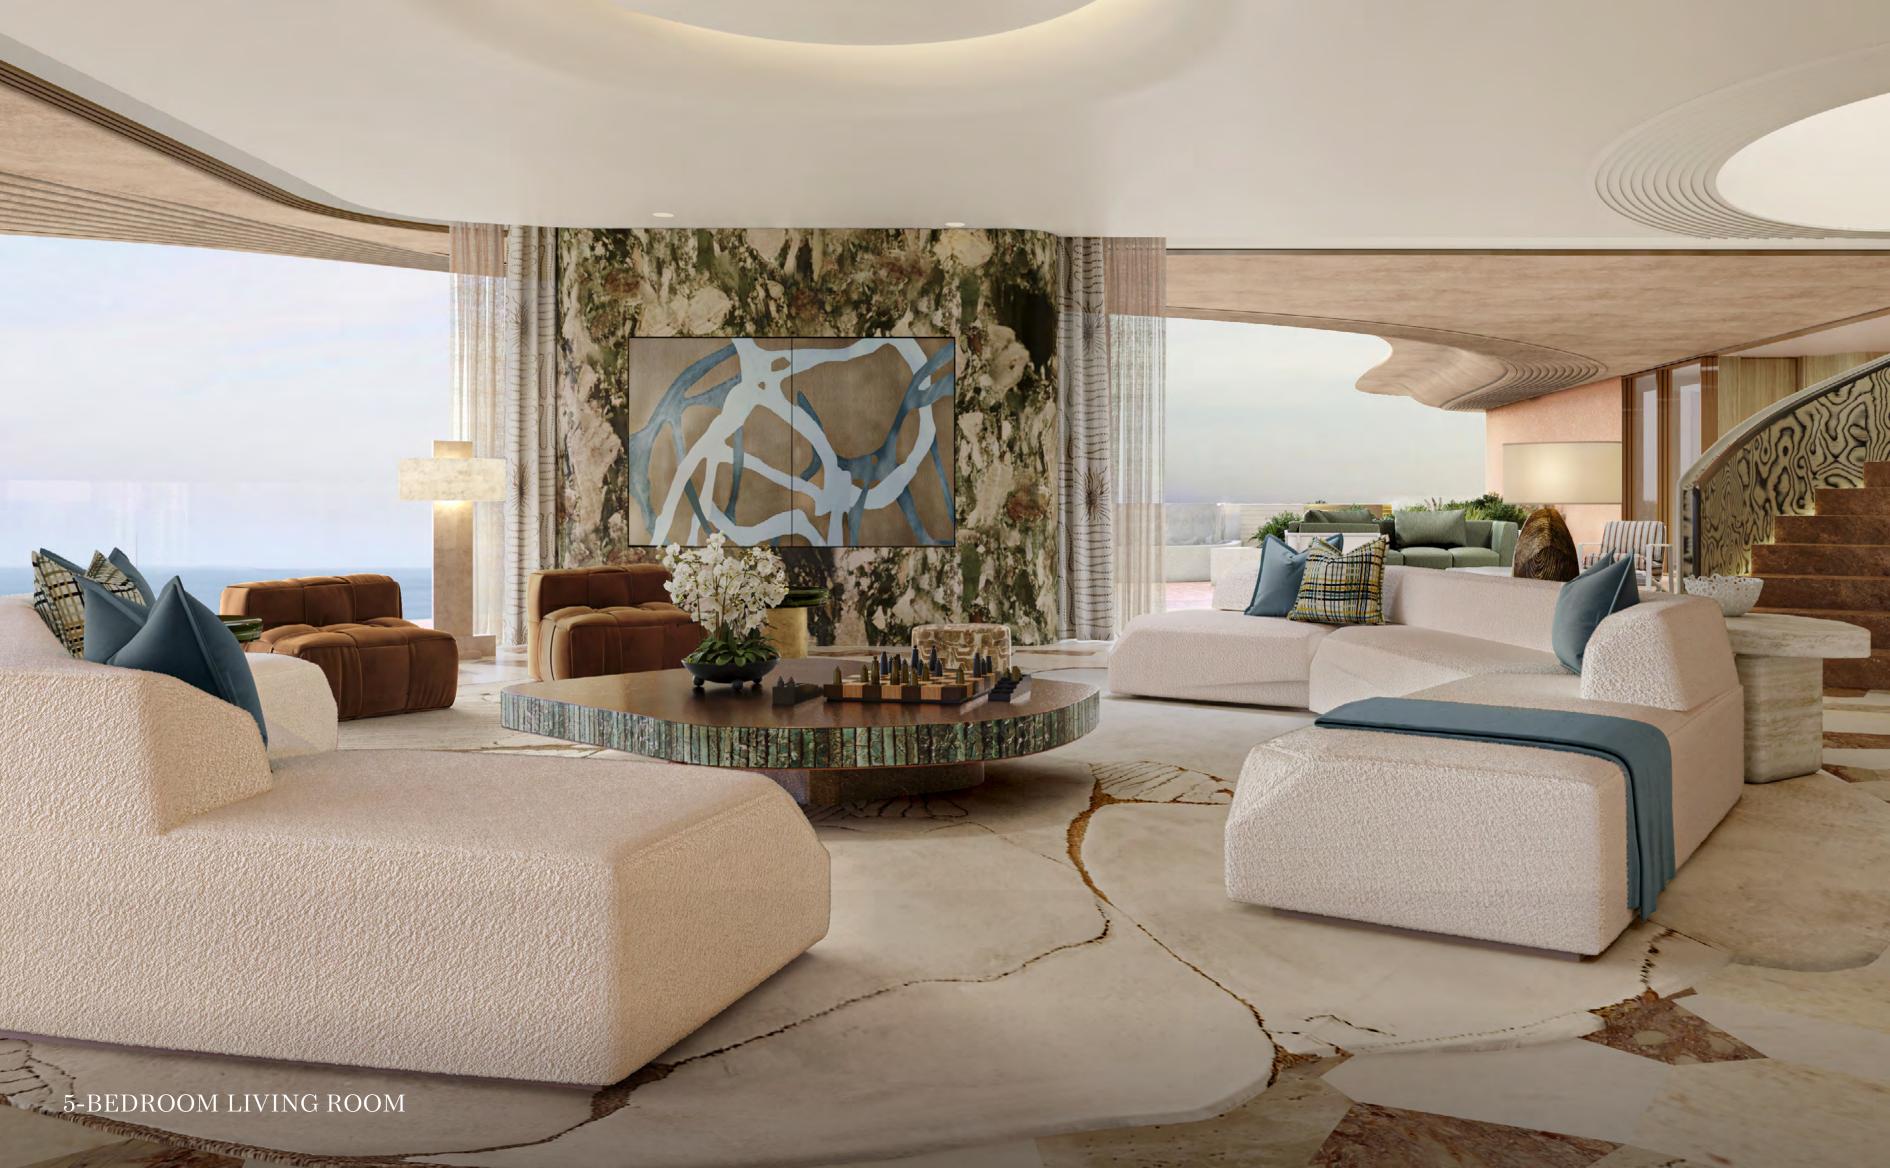

### 5-BEDROOM APARTMENTS

In the 5-bedroom apartments, organic design meets architectural mastery. The soft, curved coffered ceilings diffuse natural light to illuminate generous living spaces. Bold geometric floor patterns seamlessly connect indoor and outdoor areas, embodying a sense of flowing tranquillity.

These residences are crafted for effortless transitions between interior and exterior, creating a harmonious blend of elegance and openness.