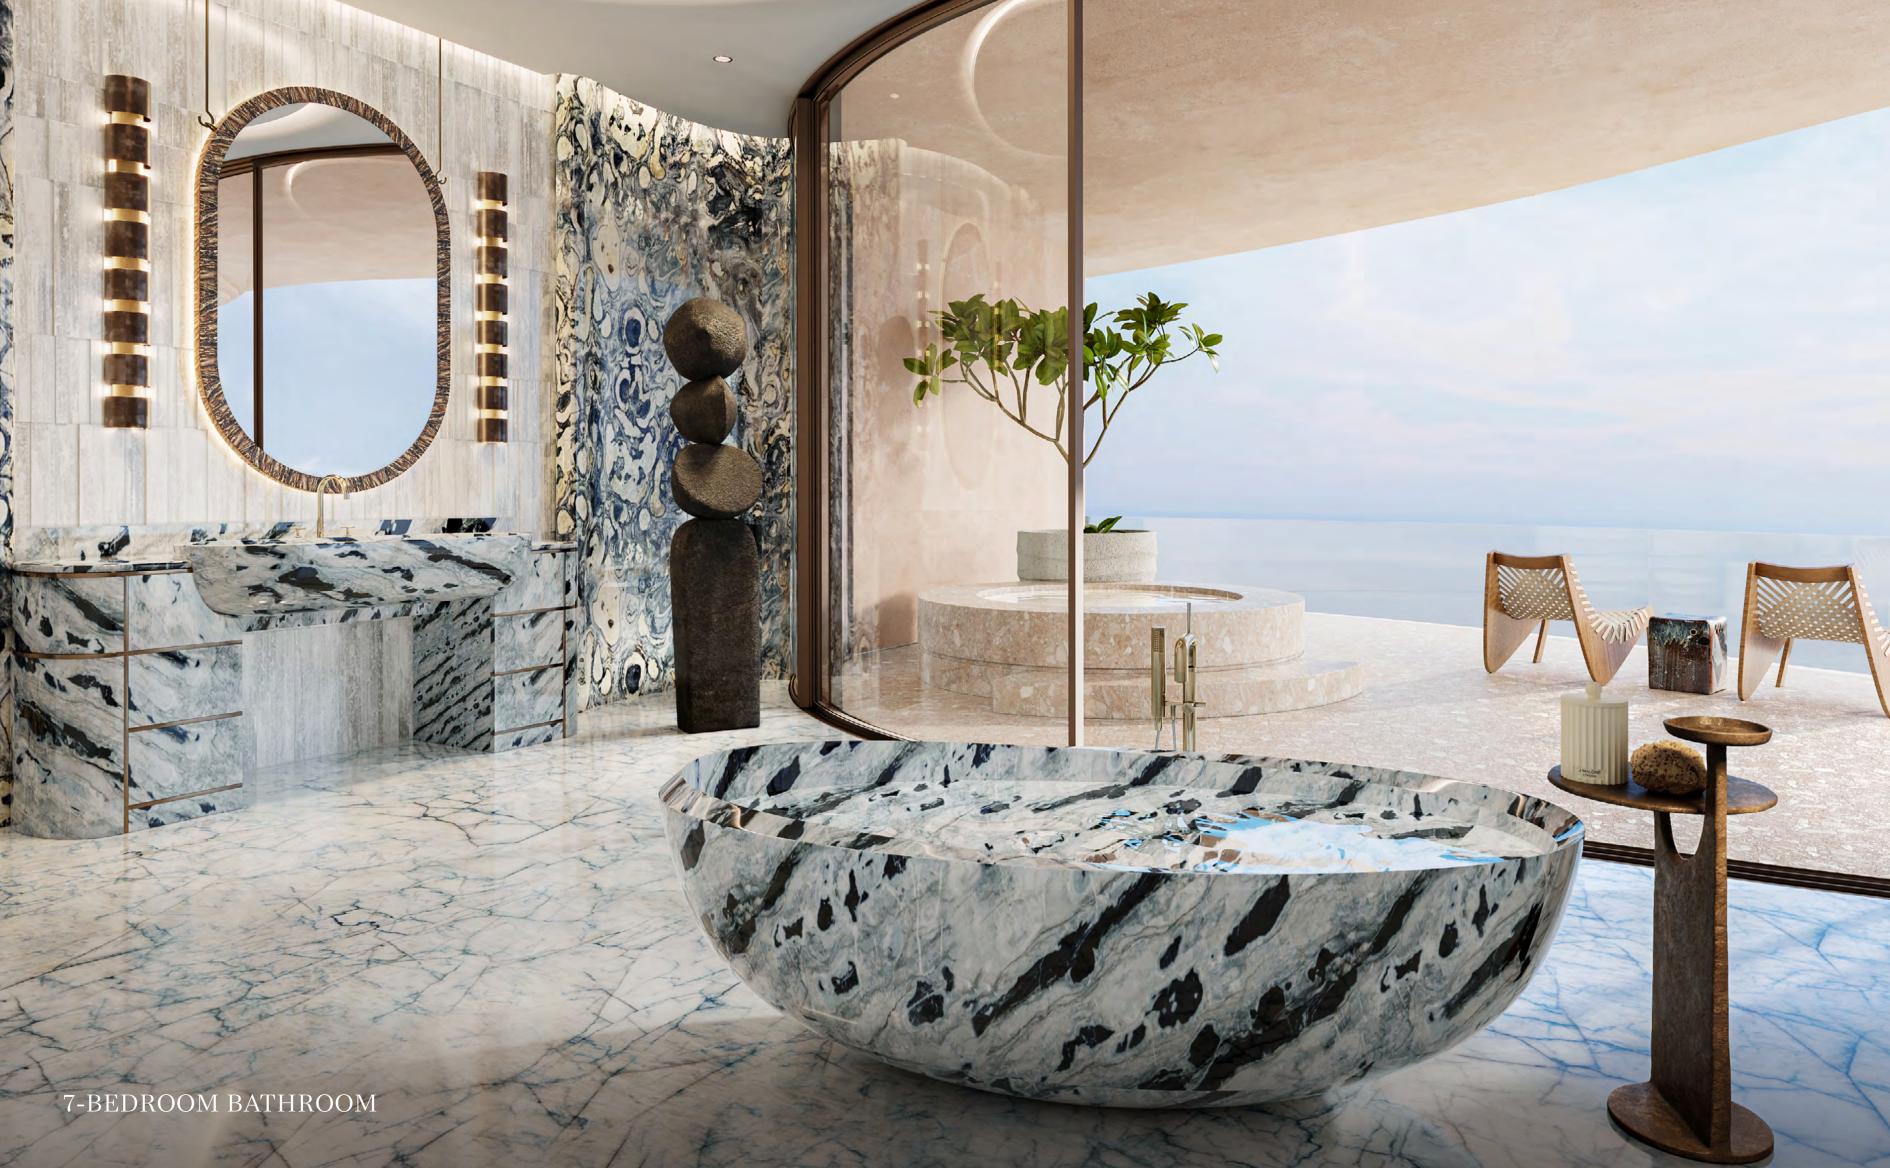

# 7-BEDROOM PENTHOUSE

The crown jewel of Jumeirah Asora Bay is a unique 7-bedroom penthouse that redefines ultra-premium living. With dual-aspect views of both the city and ocean, this residence features double-height entertainment spaces, stone-clad columns, and an expansive rooftop garden.

At its heart, an infinity pool and jacuzzi invite moments of both relaxation and indulgence. This penthouse is more than just a home — it offers unmatched spaces and breathtaking views from every angle.