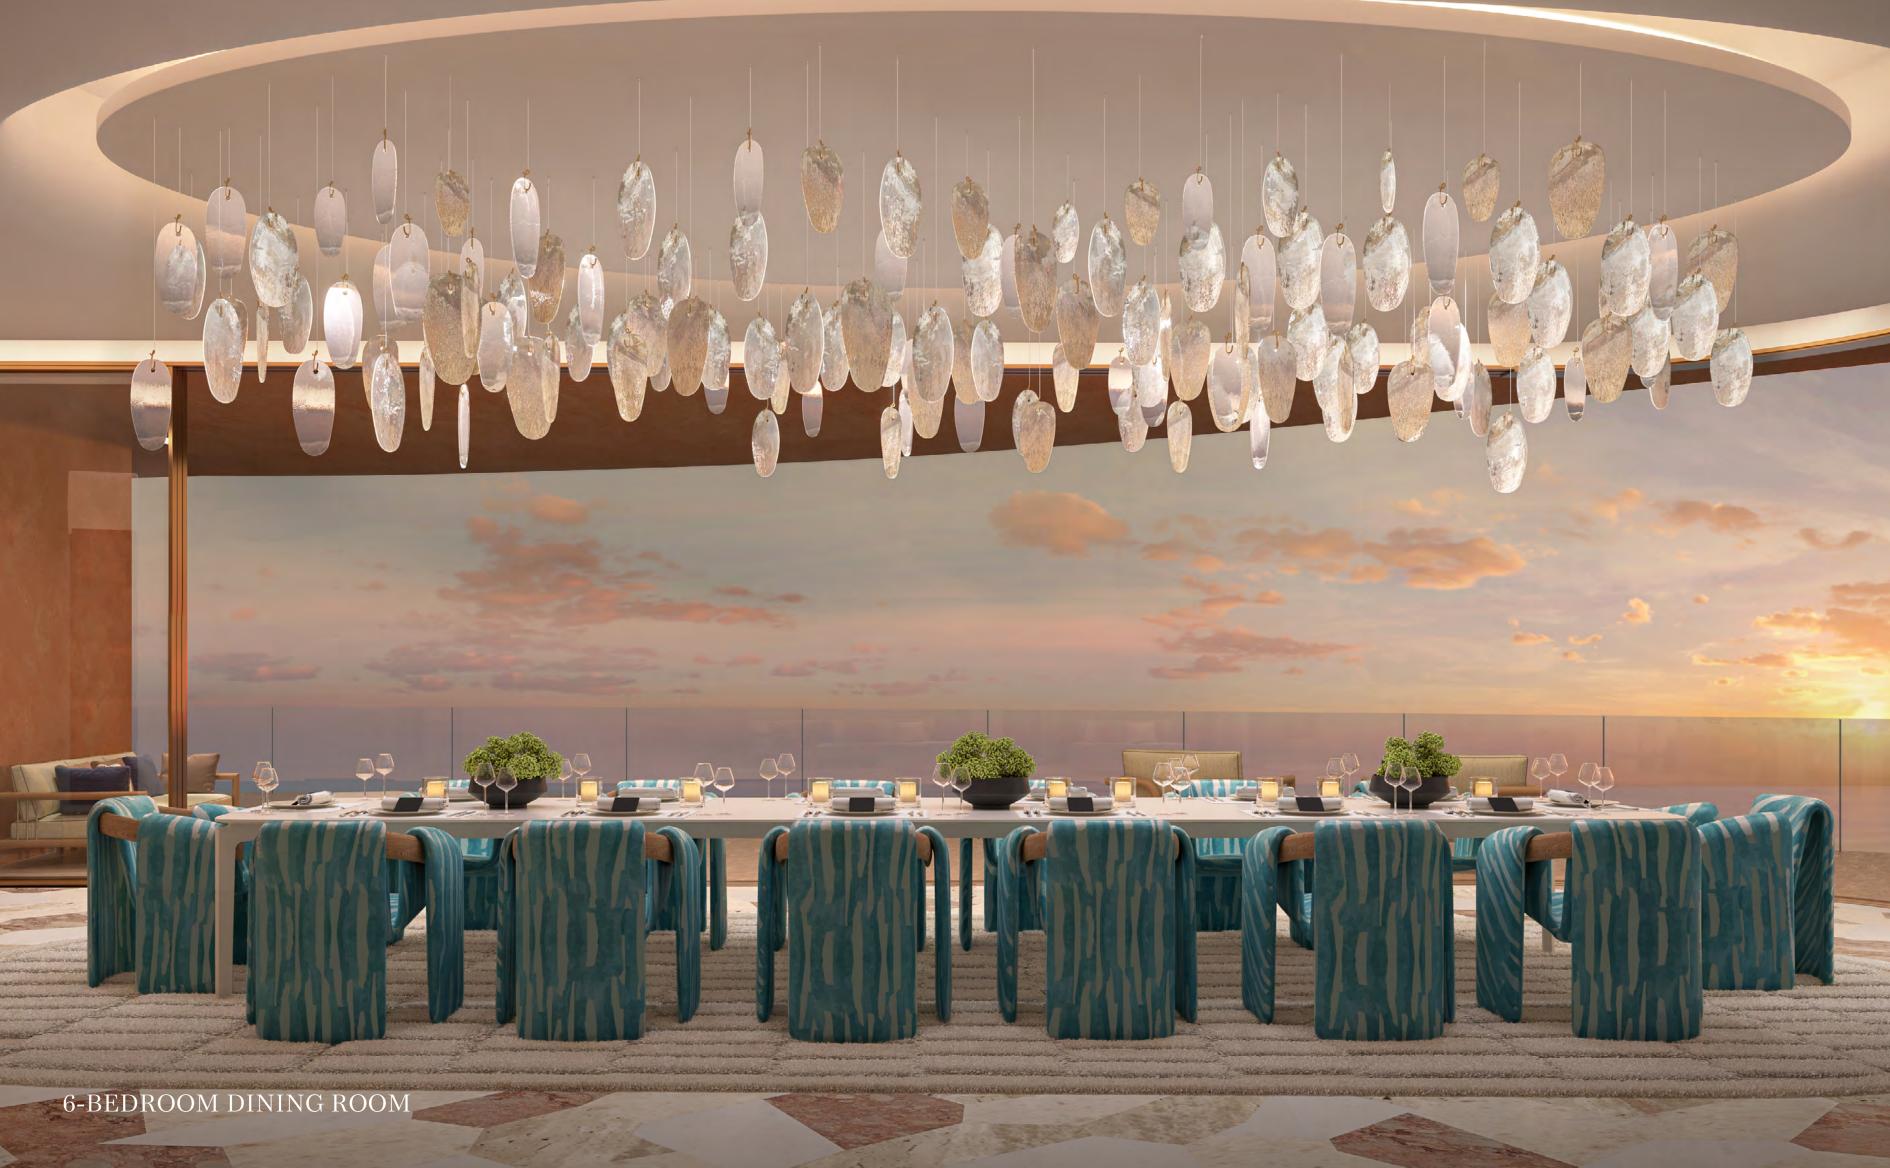

### 6-BEDROOM APARTMENTS

The 6-bedroom apartments celebrate the ultimate connection between indoor and outdoor. Walls in pale geometric veneers create a soft atmosphere, while curved corners provide panoramic views from every angle.

Family spaces and bedrooms flow naturally into outdoor terraces, creating a harmonious experience where comfort and vistas intertwine seamlessly.

7-BEDROOM PENTHOUSE