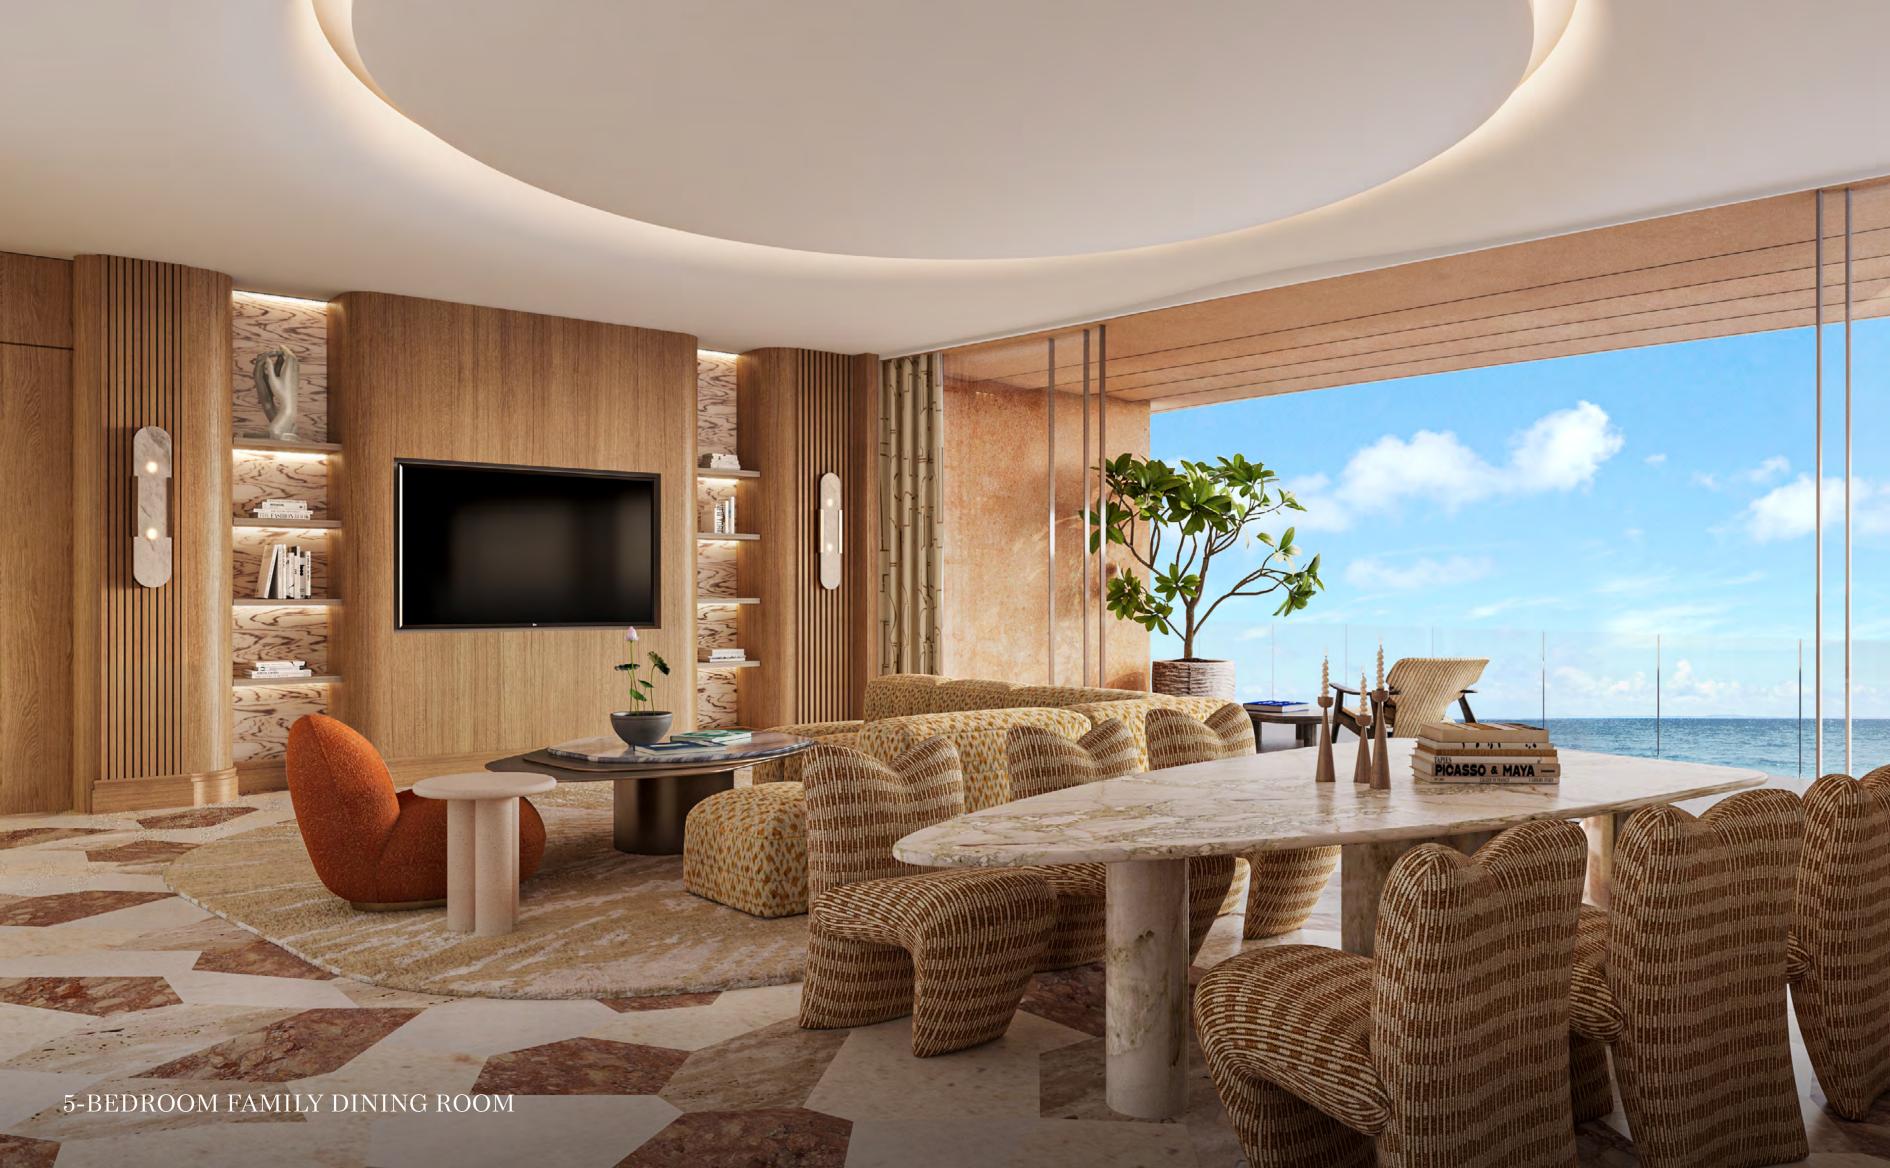

### 5-BEDROOM APARTMENTS

In the 5-bedroom apartments, organic design meets architectural mastery. The soft, curved coffered ceilings diffuse natural light to illuminate generous living spaces. Bold geometric floor patterns seamlessly connect indoor and outdoor areas, embodying a sense of flowing tranquillity.

These residences are crafted for effortless transitions between interior and exterior, creating a harmonious blend of elegance and openness.