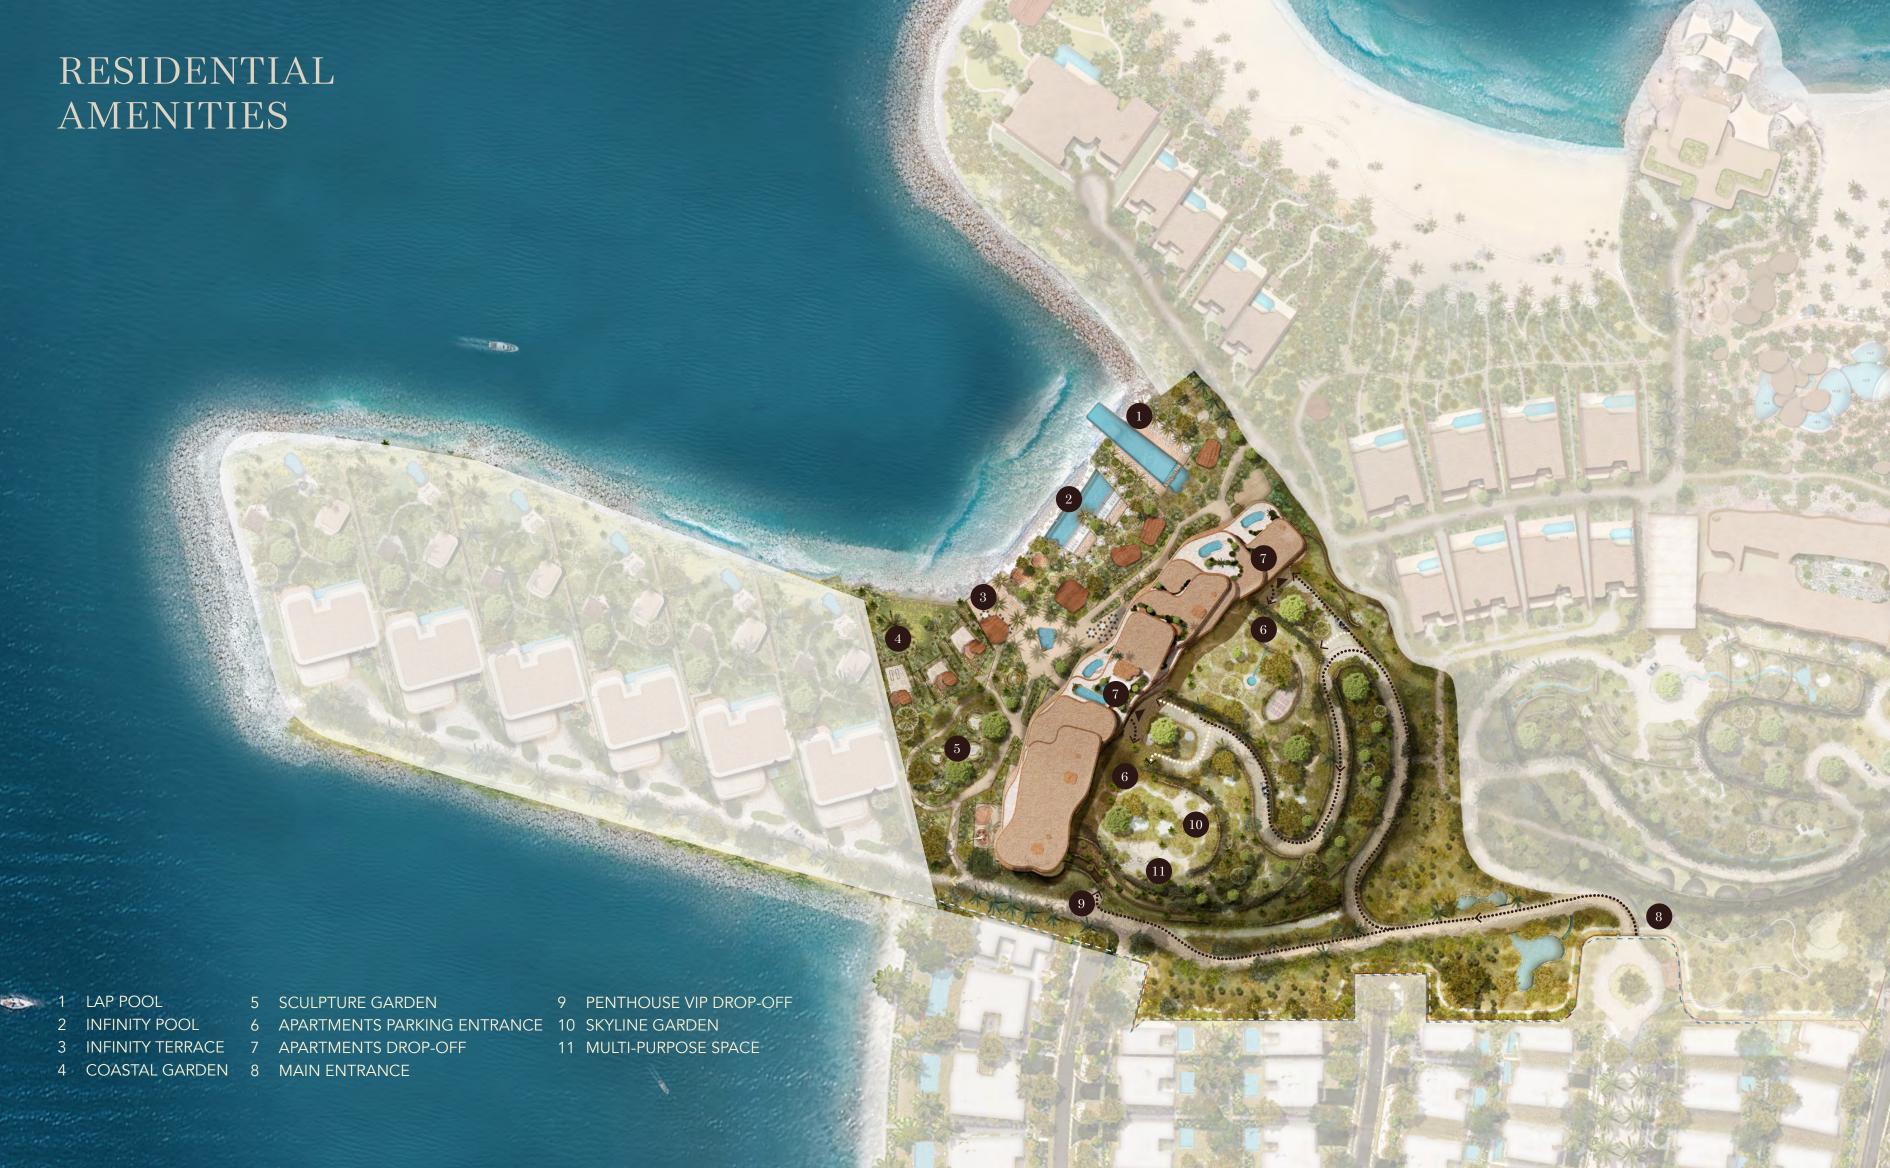

#### A TALE OF THE HILLS RESIDENTIAL APARTMENTS AND THE SECRET COVES In a city where towering structures rise from the flat desert landscape, Jumeirah Asora Bay offers a new perspective — one that redefines both architecture and nature. Unlike the conventional skyline standing tall above the sands, this project introduces a landscape of its own, with two majestic hills carved into the coast, each embracing the natural beauty of the sea. It is a vision where architecture merges seamlessly with the land, creating an enclave of serenity that invites exploration. HILL ARRIVAL AMENITIES CITY -◆ OCEAN

#### A NEW HORIZON OF LIVING

At Jumeirah Asora Bay, your journey begins with an immersion into a valley that winds through lush, green landscapes. As you ascend the hills, you'll experience a fusion of nature and design that creates breathtaking beauty. Hidden coves along the cliffside beach redefine the horizon, reshaping what it means to live by the sea.

#### A NEW PINNACLE OF COASTAL LIVING

Jumeirah Asora Bay offers 29 residences, ranging from 4- to 6-bedroom apartments, along with an exclusive 7-bedroom penthouse.

Each hillside residence ensures privacy, framed by sweeping views of the pristine horizon. Upon arrival, a dedicated lobby with valet parking welcomes you, unveiling a breathtaking expanse of the sea and setting the tone for the experience ahead. Crafted for those who seek more than just a home, these residences embrace the extraordinary in every moment.