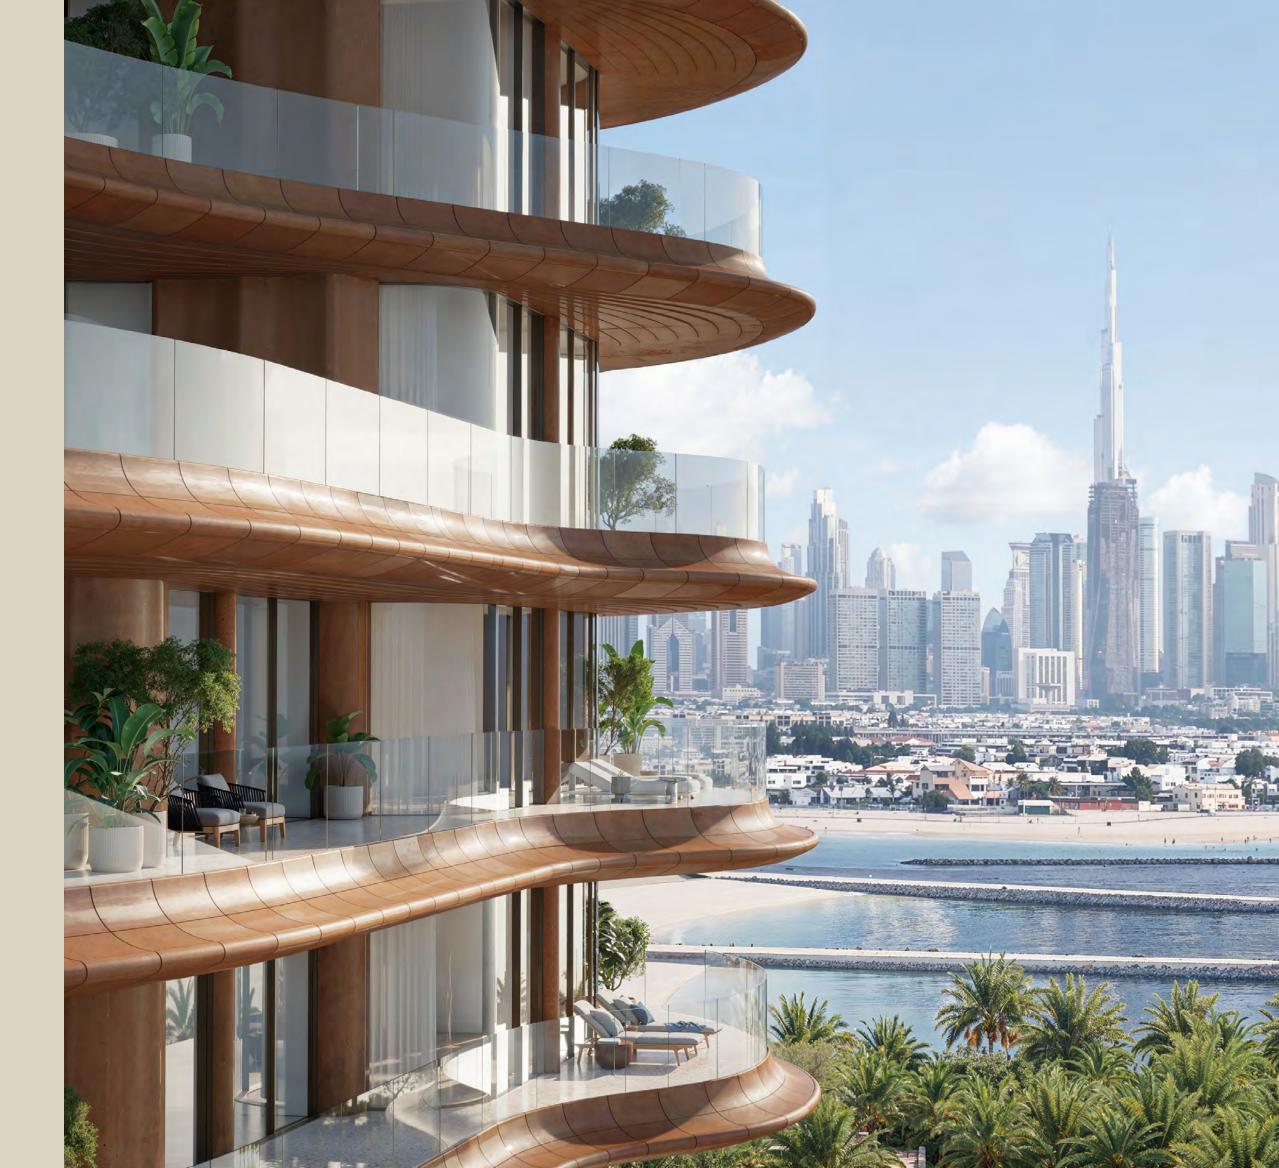

### SCULPTED BY NATURE ELEVATED BY DESIGN

The residences feature a smooth, flowing stone-inspired facade that evokes the natural shaping of elements like wind, sand, and water. This design softens the building's presence, allowing it to blend harmoniously with the horizon and surroundings.

Inspired by Dubai's sand dunes, the design emphasises horizontality through expansive balconies. Each balcony showcases an inverted dune motif on the underside, creating a seamless transition between interior and exterior.

## HILLSIDE SANCTUARIES WITH DUAL VIEWS

The residences offer a visual experience that begins the moment you arrive home. As the elevator doors glide open, the space around you effortlessly expands. Every unit is conceived to deliver privacy and sweeping views — from the sparkling Dubai skyline to the endless Gulf waters.